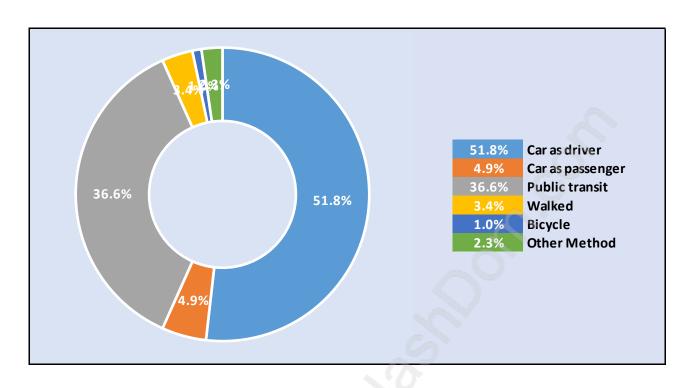

s in Edmonds**



# Population by Age in Edmonds



### Population Age 15+ by Income Status in Edmonds

**Total Population Age 15 - 10,428** 



# Households by Income in Edmonds

Total Number of Households - 4,254 / Average Household Income - \$83,496



#### **Families in Edmonds**

#### **Average Persons per Family - 3.2**



Children at Home in Edmonds

Total Number of Children at Home - 4,248



**Family Structure in Edmonds** 

Total Number of Families - 3,179 / Average Persons per Family - 3.2



## **Households by Household Size in Edmonds**

**Total Number of Households - 4,254** 



# **Dwellings in Edmonds**



# Population Age 15+ in Edmonds



### **Labour Force by Occupation in Edmonds**



# **Labour Force Participation in Edmonds**



#### Travel To Work in (from) Edmonds



# Occupied Dwellings by Structure Type in Edmonds Dominant Bulding Type - Apartment, building low and high rise



### **Private Dwellings by Period of Construction in Edmonds**

**Dominant Period of Construction - 1991-2000** 



# Population by Religion in Edmonds



### Population by Home Languages in Edmonds