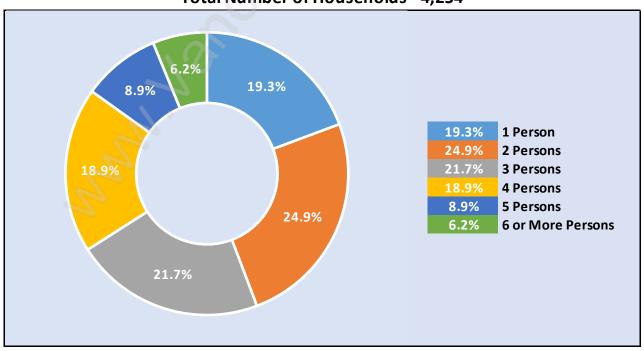

## **Households by Household Size in Edmonds**

**Total Number of Households - 4,254** 