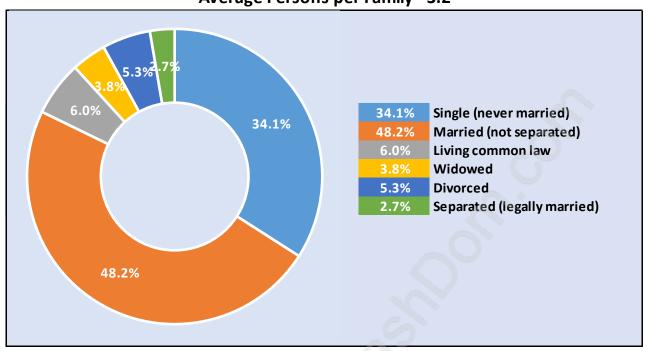

#### **Average Persons per Family - 3.2**

Children at Home in Edmonds

Total Number of Children at Home - 4,248

**Family Structure in Edmonds** 

Total Number of Families - 3,179 / Average Persons per Family - 3.2