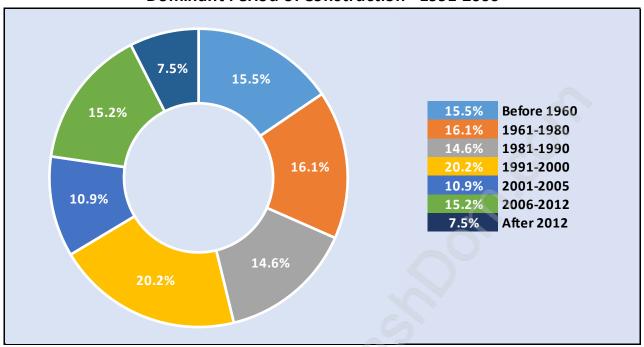

### **Private Dwellings by Period of Construction in Edmonds**

**Dominant Period of Construction - 1991-2000** 