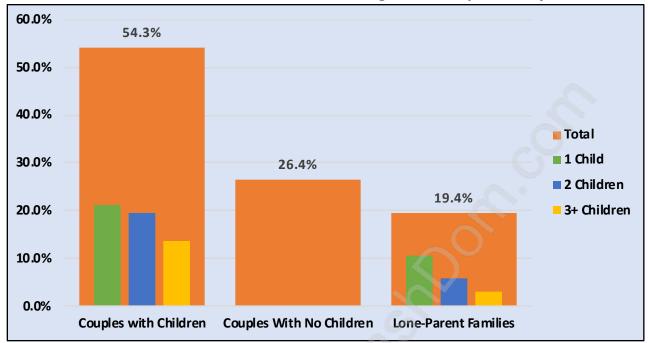

#### **Average Persons per Family - 3.2**

Children at Home in Edmonds

Total Number of Children at Home - 4,248

**Family Structure in Edmonds** 

Total Number of Families - 3,179 / Average Persons per Family - 3.2