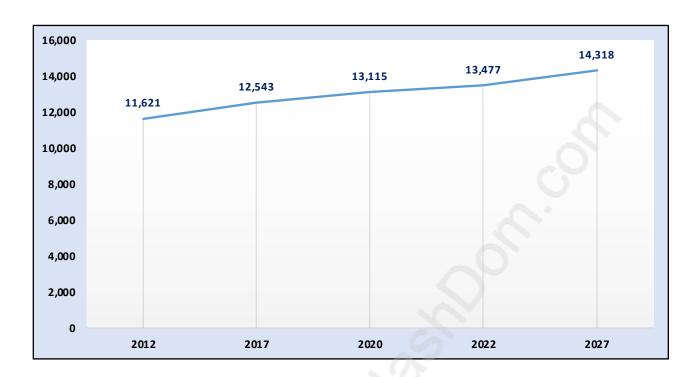

#### **Edmonds**



# **Population Trends in Edmonds**



# Population by Age in Edmonds



### Population Age 15+ by Income Status in Edmonds

**Total Population Age 15 - 10,428** 



# Households by Income in Edmonds

Total Number of Households - 4,254 / Average Household Income - \$83,496



#### **Families in Edmonds**

#### **Average Persons per Family - 3.2**



Children at Home in Edmonds

Total Number of Children at Home - 4,248



**Family Structure in Edmonds** 

Total Number of Families - 3,179 / Average Persons per Family - 3.2



## **Households by Household Size in Edmonds**

**Total Number of Households - 4,254** 



# **Dwellings in Edmonds**



# Population Age 15+ in Edmonds



### **Labour Force by Occupation in Edmonds**



# **Labour Force Participation in Edmonds**



#### Travel To Work in (from) Edmonds



# Occupied Dwe