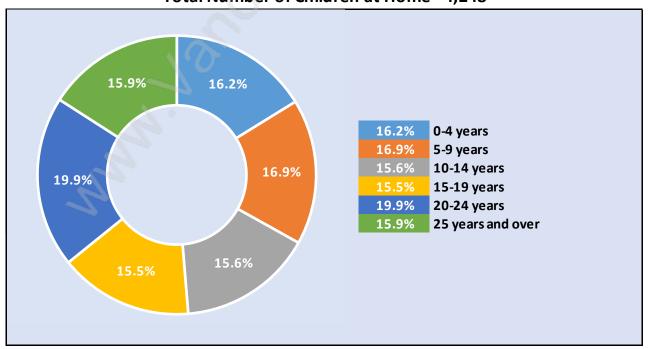

#### **Average Persons per Family - 3.2**

Children at Home in Edmonds

Total Number of Children at Home - 4,248

**Family Structure in Edmonds** 

Total Number of Families - 3,179 / Average Persons per Family - 3.2