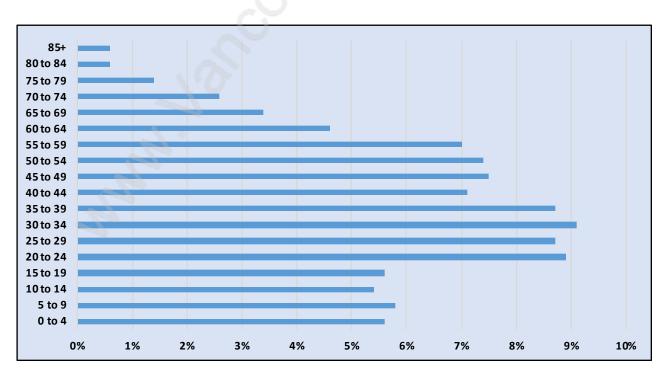

#### **Edmonds**



# **Population Trends in Edmonds**



# Population by Age in Edmonds



### Population Age 15+ by Income Status in Edmonds

**Total Population Age 15 - 10,428** 



# Households by Income in Edmonds

Total Number of Households - 4,254 / Average Household Income - \$83,496



#### **Families in Edmonds**

#### **Average Persons per Family - 3.2**



Children at Home in Edmonds

Total Number of Children at Home - 4,248



**Family Structure in Edmonds** 

Total Number of Families - 3,179 / Average Persons per Family - 3.2



## **Households by Household Size in Edmonds**

**Total Number of Households - 4,254** 



# **Dwellings in Edmonds**



# Population Age 15+ in Edmonds



### **Labour Force by Occupation in Edmonds**



# **Labour Force Participation in Edmonds**



#### Travel To Work in (from) Edmonds



# Occupied Dwellings by Structure Type in Edmond