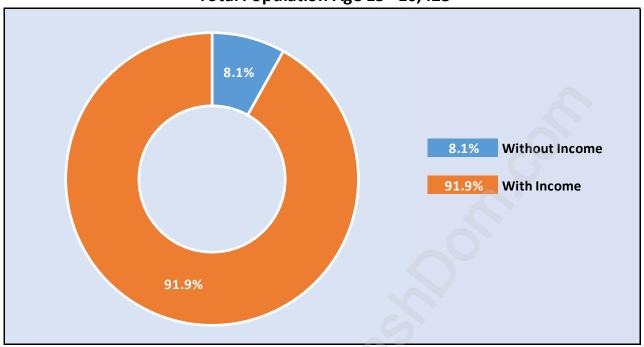

### Population Age 15+ by Income Status in Edmonds

**Total Population Age 15 - 10,428** 