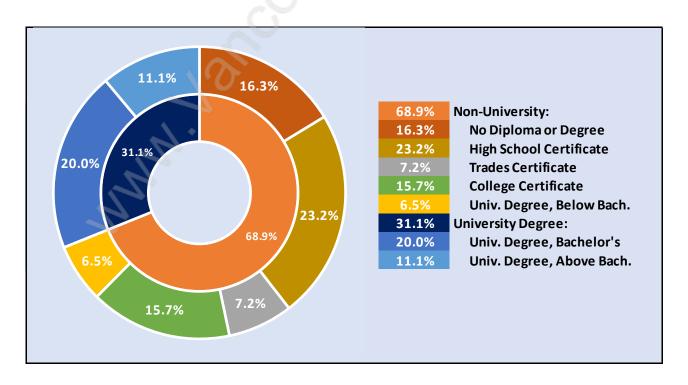

#### **Edmonds**



# **Population Trends in Edmonds**



# Population by Age in Edmonds



### Population Age 15+ by Income Status in Edmonds

**Total Population Age 15 - 10,428** 



# Households by Income in Edmonds

Total Number of Households - 4,254 / Average Household Income - \$83,496



#### **Families in Edmonds**

#### **Average Persons per Family - 3.2**



Children at Home in Edmonds

Total Number of Children at Home - 4,248



**Family Structure in Edmonds** 

Total Number of Families - 3,179 / Average Persons per Family - 3.2



## **Households by Household Size in Edmonds**

**Total Number of Households - 4,254** 



# **Dwellings in Edmonds**



# Population Age 15+ in Edmonds



### **Labour Force by Occupation in Edmonds**



# **Labour Force Participation in Edmonds**



#### Travel To Work in (from) Edmonds



# Occupied Dwellings by Structure Type in Edmonds Dominant Bulding Type - Apartment, building low and high rise



### **Private Dwellings by Period of Construction in Edmonds**

**Dominant Period of Construction - 1991-2000** 



# Population by Religion in Edmonds



### Population by Home Languages in Edmonds