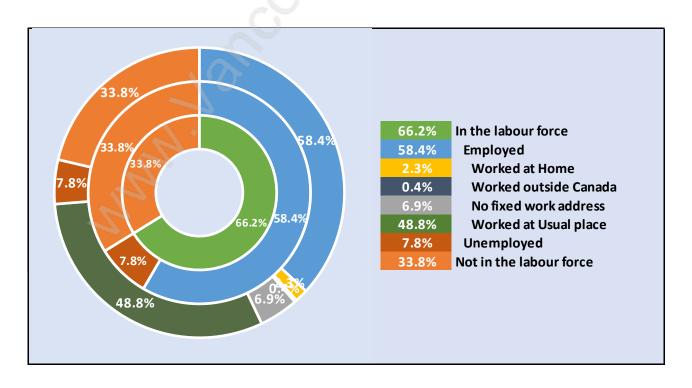

#### **Edmonds**



# **Population Trends in Edmonds**



# Population by Age in Edmonds



### Population Age 15+ by Income Status in Edmonds

**Total Population Age 15 - 10,428** 



# Households by Income in Edmonds

Total Number of Households - 4,254 / Average Household Income - \$83,496



#### **Families in Edmonds**

#### **Average Persons per Family - 3.2**



Children at Home in Edmonds

Total Number of Children at Home - 4,248



**Family Structure in Edmonds** 

Total Number of Families - 3,179 / Average Persons per Family - 3.2



## **Households by Household Size in Edmonds**

**Total Number of Households - 4,254** 



# **Dwellings in Edmonds**



# Population Age 15+ in Edmonds



### **Labour Force by Occupation in Edmonds**



# **Labour Force Participation in Edmonds**



#### Travel To Work in (from) Edmonds



# Occupied Dwellings by Structure Type in Edmonds Dominant Bulding Type - Apartment, building low and high rise



### **Private Dwellings by Period of Construction in Edmonds**

**Dominant Period of Construction - 1991-2000** 



# Population by Religion in Edmonds



### Population by Home Languages in Edmonds