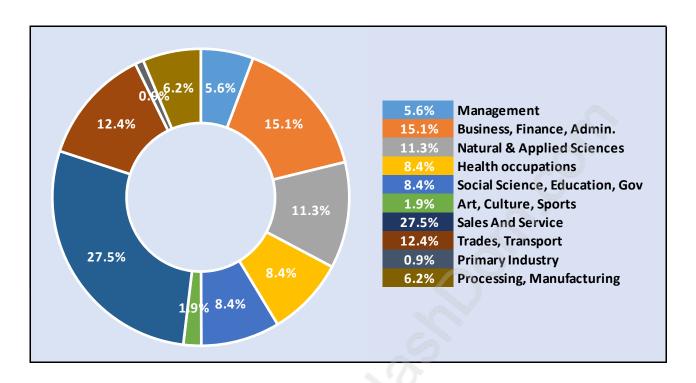

#### **Edmonds**



# **Population Trends in Edmonds**



# Population by Age in Edmonds



### Population Age 15+ by Income Status in Edmonds

**Total Population Age 15 - 10,428** 



# Households by Income in Edmonds

Total Number of Households - 4,254 / Average Household Income - \$83,496



#### **Families in Edmonds**

#### **Average Persons per Family - 3.2**



Children at Home in Edmonds

Total Number of Children at Home - 4,248



**Family Structure in Edmonds** 

Total Number of Families - 3,179 / Average Persons per Family - 3.2



## **Households by Household Size in Edmonds**

**Total Number of Households - 4,254** 



# **Dwellings in Edmonds**



# Population Age 15+ in Edmonds



### **Labour Force by Occupation in Edmonds**



# **Labour Force Participation in Edmonds**



#### Travel To Work in (from) Edmonds



# Occupied Dwellings by Structure Type in Edmonds Dominant Bulding Type - Apartment, building low and high rise



### **Private Dwellings by Period of Construction in Edmonds**

**Dominant Period of Construction - 1991-2000** 



# Population by Religion in Edmonds



### Population by Home Languages in Edmonds