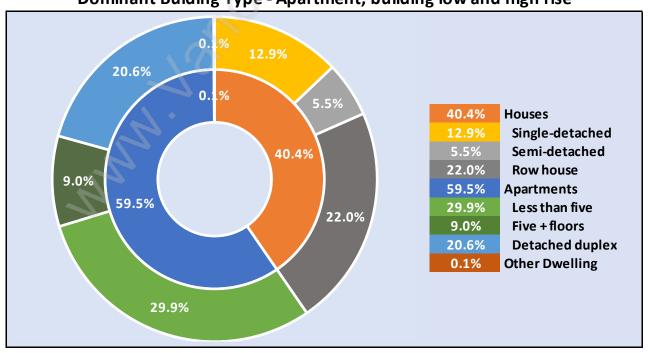

# Occupied Dwellings by Structure Type in Edmonds Dominant Bulding Type - Apartment, building low and high rise