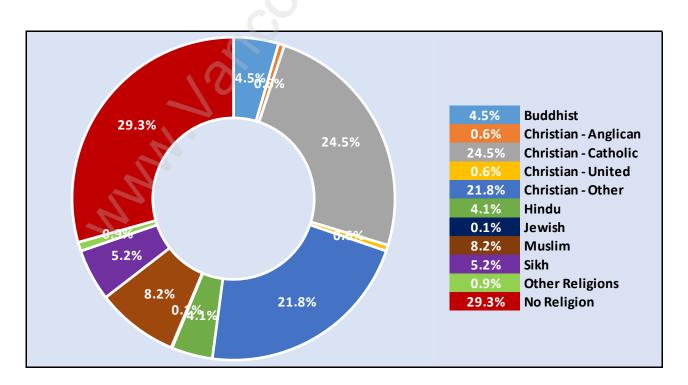

s in Edmonds**

#### **Average Persons per Family - 3.2**



Children at Home in Edmonds

Total Number of Children at Home - 4,248



**Family Structure in Edmonds** 

Total Number of Families - 3,179 / Average Persons per Family - 3.2



## **Households by Household Size in Edmonds**

**Total Number of Households - 4,254** 



# **Dwellings in Edmonds**



# Population Age 15+ in Edmonds



### **Labour Force by Occupation in Edmonds**



# **Labour Force Participation in Edmonds**



#### Travel To Work in (from) Edmonds



# Occupied Dwellings by Structure Type in Edmonds Dominant Bulding Type - Apartment, building low and high rise



### **Private Dwellings by Period of Construction in Edmonds**

**Dominant Period of Construction - 1991-2000** 



# Population by Religion in Edmonds



### Population by Home Languages in Edmonds