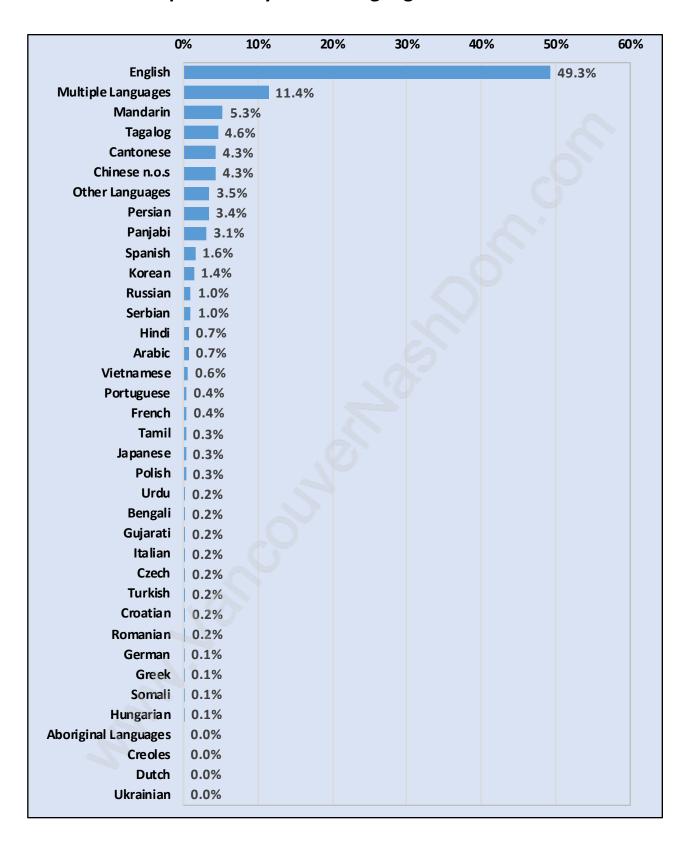

ly - 3.2**



Children at Home in Edmonds

Total Number of Children at Home - 4,248



**Family Structure in Edmonds** 

Total Number of Families - 3,179 / Average Persons per Family - 3.2



## **Households by Household Size in Edmonds**

**Total Number of Households - 4,254** 



# **Dwellings in Edmonds**



# Population Age 15+ in Edmonds



### **Labour Force by Occupation in Edmonds**



# **Labour Force Participation in Edmonds**



#### Travel To Work in (from) Edmonds



# Occupied Dwellings by Structure Type in Edmonds Dominant Bulding Type - Apartment, building low and high rise



### **Private Dwellings by Period of Construction in Edmonds**

**Dominant Period of Construction - 1991-2000** 



# Population by Religion in Edmonds



### Population by Home Languages in Edmonds