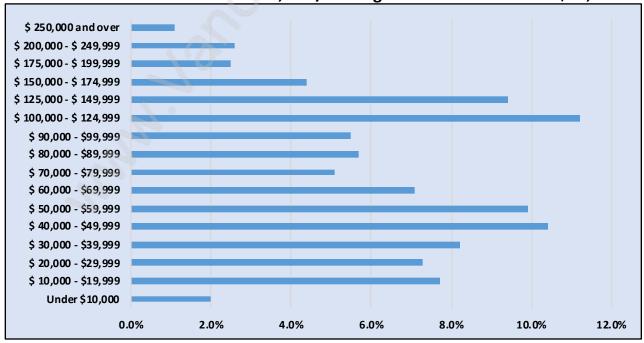

# Households by Income in Edmonds

Total Number of Households - 4,254 / Average Household Income - \$83,496