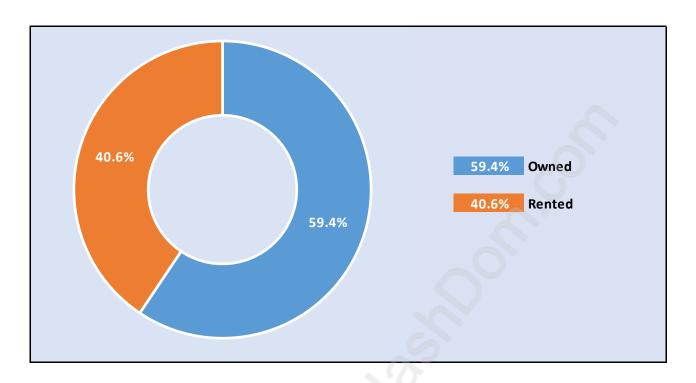

#### **Edmonds**



# **Population Trends in Edmonds**



# Population by Age in Edmonds



### Population Age 15+ by Income Status in Edmonds

**Total Population Age 15 - 10,428** 



# Households by Income in Edmonds

Total Number of Households - 4,254 / Average Household Income - \$83,496



#### **Families in Edmonds**

#### **Average Persons per Family - 3.2**



Children at Home in Edmonds

Total Number of Children at Home - 4,248



**Family Structure in Edmonds** 

Total Number of Families - 3,179 / Average Persons per Family - 3.2



## **Households by Household Size in Edmonds**

**Total Number of Households - 4,254** 



# **Dwellings in Edmonds**



# Population Age 15+ in Edmonds



### **Labour Force by Occupation in Edmonds**



# **Labour Force Participation in Edmonds**



#### Travel To Work in (from) Edmonds



# Occupied Dwellings by Structure Type in Edmonds Dominant Bulding Type - Apartment, building low and high rise



### **Private Dwellings by Period of Construction in Edmonds**

**Dominant Period of Construction - 1991-2000** 



# Population by Religion in Edmonds



### Population by Home Languages in Edmonds