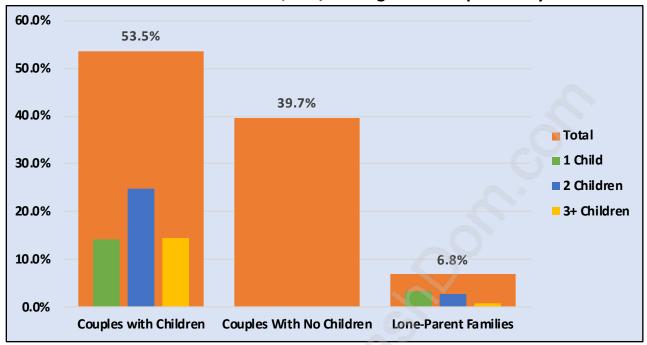

#### **Family Structure in Elgin Chantrell**

Total Number of Families - 2,891 / Average Persons per Family - 3.2