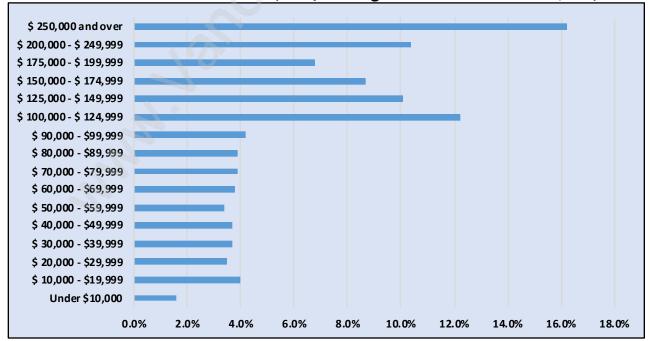

#### Households by Income in Elgin Chantrell

Total Number of Households - 3,501 / Average Household Income - \$173,816