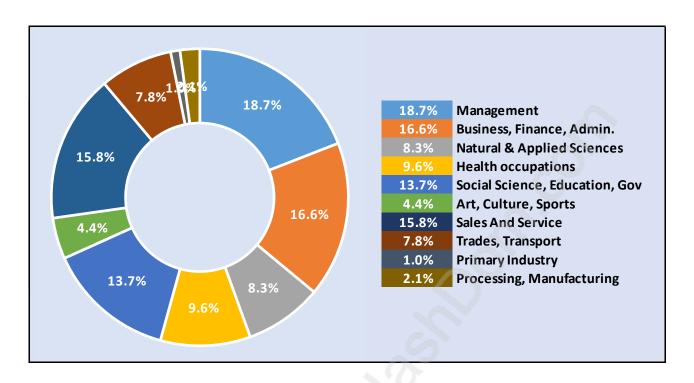

n Chantrell**



### Population by Age in Elgin Chantrell



# Population Age 15+ by Income Status in Elgin Chantrell Total Population Age 15 - 8,955



#### Households by Income in Elgin Chantrell

Total Number of Households - 3,501 / Average Household Income - \$173,816



#### **Families in Elgin Chantrell**

#### **Average Persons per Family - 3.2**



#### Children at Home in Elgin Chantrell

Total Number of Children at Home - 3,637



#### **Family Structure in Elgin Chantrell**

Total Number of Families - 2,891 / Average Persons per Family - 3.2



## Households by Household Size in Elgin Chantrell

**Total Number of Households - 3,501** 



#### **Dwellings in Elgin Chantrell**



#### Population Age 15+ in Elgin Chantrell



#### **Labour Force by Occupation in Elgin Chantrell**



#### **Labour Force Participation in Elgin Chantrell**



#### Travel To Work in (from) Elgin Chantrell



# Occupied Dwellings by Structure Type in Elgin Chantrell Dominant Bulding Type - Houses



#### **Private Dwellings by Period of Construction in Elgin Chantrell**

**Dominant Period of Construction - 1991-2000** 



#### **Population by Religion in Elgin Chantrell**



#### Population by Home Languages in Elgin Chantrell