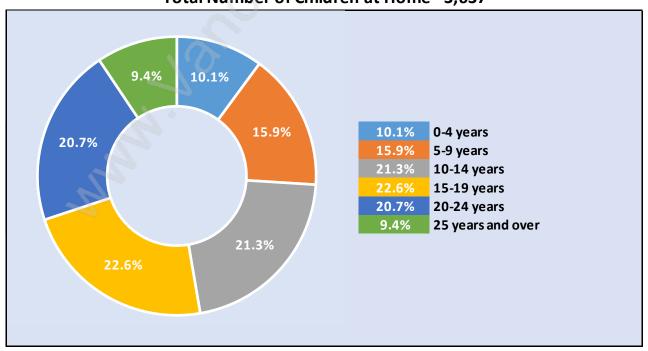

#### Children at Home in Elgin Chantrell

Total Number of Children at Home - 3,637