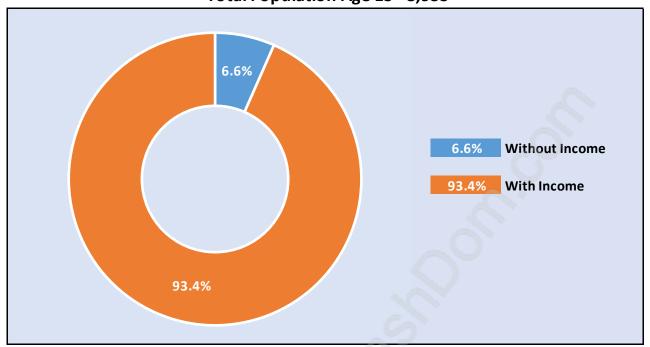

# Population Age 15+ by Income Status in Elgin Chantrell Total Population Age 15 - 8,955