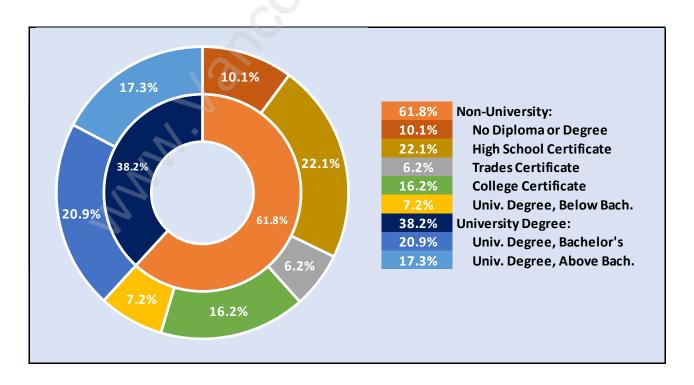

### **Elgin Chantrell**



### **Population Trends in Elgin Chantrell**



### Population by Age in Elgin Chantrell



# Population Age 15+ by Income Status in Elgin Chantrell Total Population Age 15 - 8,955



#### Households by Income in Elgin Chantrell

Total Number of Households - 3,501 / Average Household Income - \$173,816



#### **Families in Elgin Chantrell**

#### **Average Persons per Family - 3.2**



#### Children at Home in Elgin Chantrell

Total Number of Children at Home - 3,637



#### **Family Structure in Elgin Chantrell**

Total Number of Families - 2,891 / Average Persons per Family - 3.2



## Households by Household Size in Elgin Chantrell

**Total Number of Households - 3,501** 



#### **Dwellings in Elgin Chantrell**



#### Population Age 15+ in Elgin Chantrell



#### **Labour Force by Occupation in Elgin Chantrell**



#### **Labour Force Participation in Elgin Chantrell**



#### Travel To Work in (from) Elgin Chantrell



# Occupied Dwellings by Structure Type in Elgin Chantrell Dominant Bulding Type - Houses



#### **Private Dwellings by Period of Construction in Elgin Chantrell**

**Dominant Period of Construction - 1991-2000** 



#### **Population by Religion in Elgin Chantrell**



#### Population by Home Languages in Elgin Chantrell