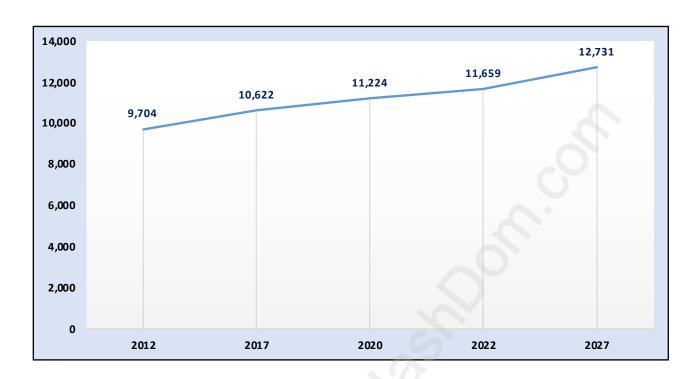

### **Elgin Chantrell**



### **Population Trends in Elgin Chantrell**



### Population by Age in Elgin Chantrell



# Population Age 15+ by Income Status in Elgin Chantrell Total Population Age 15 - 8,955



#### Households by Income in Elgin Chantrell

Total Number of Households - 3,501 / Average Household Income - \$173,816



#### **Families in Elgin Chantrell**

#### **Average Persons per Family - 3.2**



#### Children at Home in Elgin Chantrell

Total Number of Children at Home - 3,637



#### **Family Structure in Elgin Chantrell**

Total Number of Families - 2,891 / Average Persons per Family - 3.2



## Households by Household Size in Elgin Chantrell

**Total Number of Households - 3,501** 



#### **Dwellings in Elgin Chantrell**



#### Population Age 15+ in Elgin Chantrell



#### **Labour Force by Occupation in Elgin Chantrell**



#### **Labour