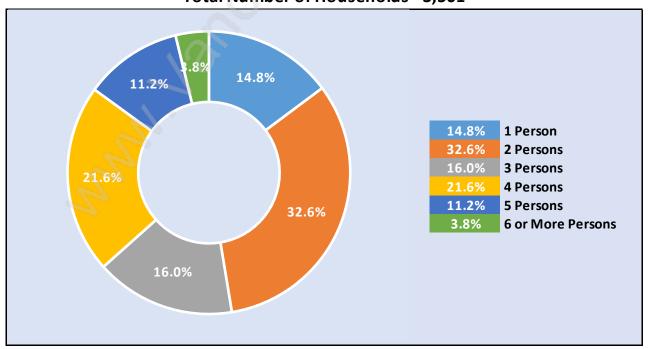

## Households by Household Size in Elgin Chantrell

**Total Number of Households - 3,501** 