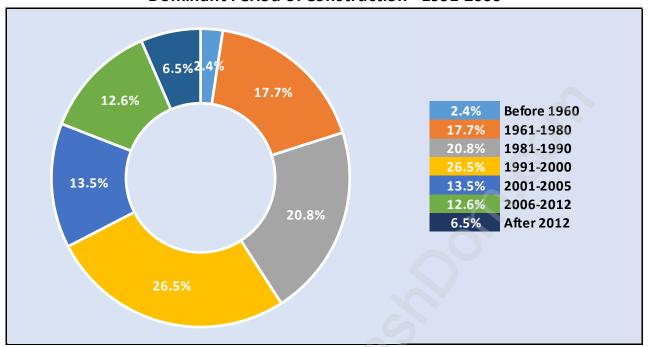

#### **Private Dwellings by Period of Construction in Elgin Chantrell**

**Dominant Period of Construction - 1991-2000** 