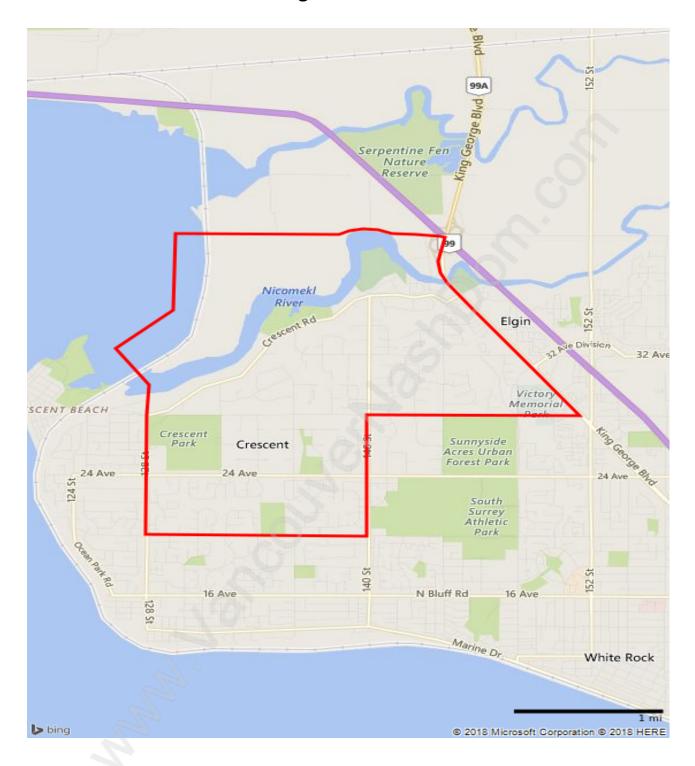

### **Elgin Chantrell**



### **Population Trends in Elgin Chantrell**



### Population by Age in Elgin Chantrell



# Population Age 15+ by Income Status in Elgin Chantrell Total Population Age 15 - 8,955



#### Households by Income in Elgin Chantrell

Total Number of Households - 3,501 / Average Household Income - \$173,816



#### **Families in Elgin Chantrell**

#### **Average Persons per Family - 3.2**



#### Children at Home in Elgin Chantrell

Total Number of Children at Home - 3,637



#### **Family Structure in Elgin Chantrell**

Total Number of Families - 2,891 / Average Persons per Family - 3.2



## Households by Household Size in Elgin Chantrell

**Total Number of Households - 3,501** 



#### **Dwellings in Elgin Chantrell**



#### Population Age 15+ in Elgin Chantrell



#### **Labour Force by