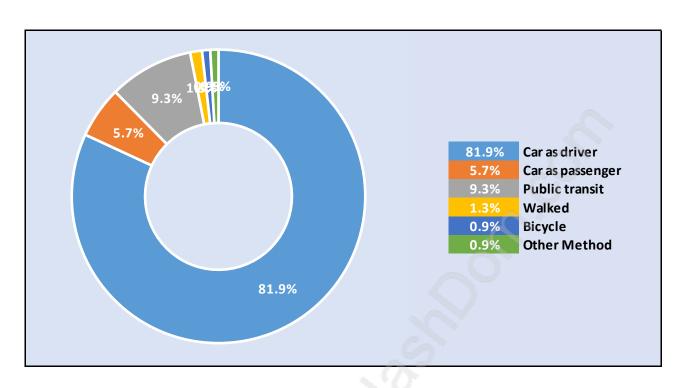

Chantrell Total Population Age 15 - 8,955



#### Households by Income in Elgin Chantrell

Total Number of Households - 3,501 / Average Household Income - \$173,816



#### **Families in Elgin Chantrell**

#### **Average Persons per Family - 3.2**



#### Children at Home in Elgin Chantrell

Total Number of Children at Home - 3,637



#### **Family Structure in Elgin Chantrell**

Total Number of Families - 2,891 / Average Persons per Family - 3.2



## Households by Household Size in Elgin Chantrell

**Total Number of Households - 3,501** 



#### **Dwellings in Elgin Chantrell**



#### Population Age 15+ in Elgin Chantrell



#### **Labour Force by Occupation in Elgin Chantrell**



#### **Labour Force Participation in Elgin Chantrell**



#### Travel To Work in (from) Elgin Chantrell



# Occupied Dwellings by Structure Type in Elgin Chantrell Dominant Bulding Type - Houses



#### **Private Dwellings by Period of Construction in Elgin Chantrell**

**Dominant Period of Construction - 1991-2000** 



#### **Population by Religion in Elgin Chantrell**



#### Population by Home Languages in Elgin Chantrell