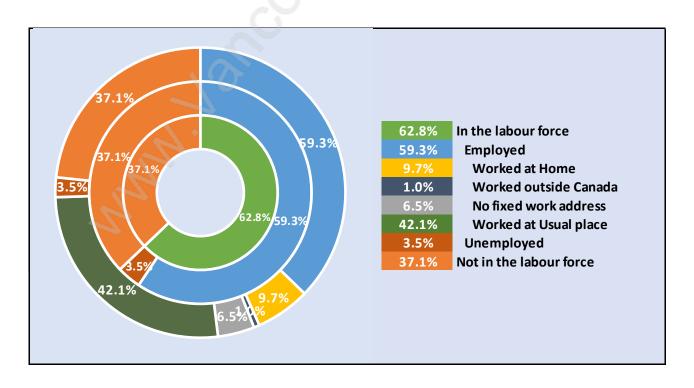

# Population Age 15+ by Income Status in Elgin Chantrell Total Population Age 15 - 8,955



#### Households by Income in Elgin Chantrell

Total Number of Households - 3,501 / Average Household Income - \$173,816



#### **Families in Elgin Chantrell**

#### **Average Persons per Family - 3.2**



#### Children at Home in Elgin Chantrell

Total Number of Children at Home - 3,637



#### **Family Structure in Elgin Chantrell**

Total Number of Families - 2,891 / Average Persons per Family - 3.2



## Households by Household Size in Elgin Chantrell

**Total Number of Households - 3,501** 



#### **Dwellings in Elgin Chantrell**



#### Population Age 15+ in Elgin Chantrell



#### **Labour Force by Occupation in Elgin Chantrell**



#### **Labour Force Participation in Elgin Chantrell**



#### Travel To Work in (from) Elgin Chantrell



# Occupied Dwellings by Structure Type in Elgin Chantrell Dominant Bulding Type - Houses



#### **Private Dwellings by Period of Construction in Elgin Chantrell**

**Dominant Period of Construction - 1991-2000** 



#### **Population by Religion in Elgin Chantrell**



#### Population by Home Languages in Elgin Chantrell