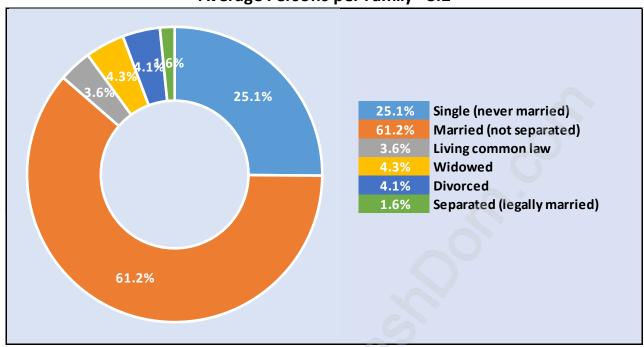

### **Elgin Chantrell**



### **Population Trends in Elgin Chantrell**



### Population by Age in Elgin Chantrell



# Population Age 15+ by Income Status in Elgin Chantrell Total Population Age 15 - 8,955



#### Households by Income in Elgin Chantrell

Total Number of Households - 3,501 / Average Household Income - \$173,816



#### **Families in Elgin Chantrell**

#### **Average Persons per Family - 3.2**



#### Children at Home in Elgin Chantrell

Total Number of Children at Home - 3,637



#### **Family Structure in Elgin Chantrell**

Total Number of Families - 2,891 / Average Persons per Family - 3.2



## Households by Household Size in Elgin Chantrell

**Total Number of Households - 3,501** 



#### **Dwellings in Elgin Chantrell**



#### Population Age 15+ in Elgin Chantrell



#### **Labour Force by Occupation in Elgin Chantrell**



#### **Labour Force Participation in Elgin Chantrell**



#### Travel To Work in (from) Elgin Chantrell



# Occupied Dwellings by Structure Type in Elgin Chantrell Dominant Bulding Type - Houses



#### **Private Dwellings by Period of Construction in Elgin Chantrell**

**Dominant Period of Construction - 1991-2000** 



#### **Population by Religion i