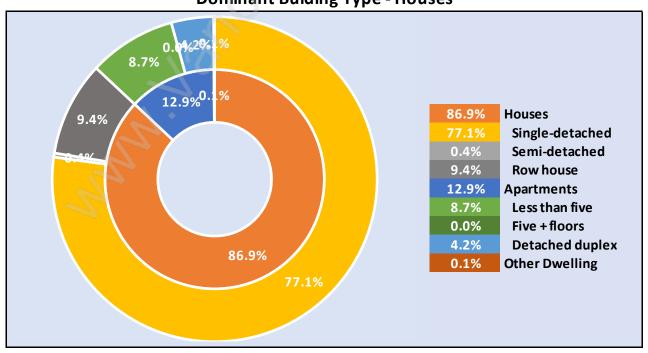

# Occupied Dwellings by Structure Type in Elgin Chantrell Dominant Bulding Type - Houses