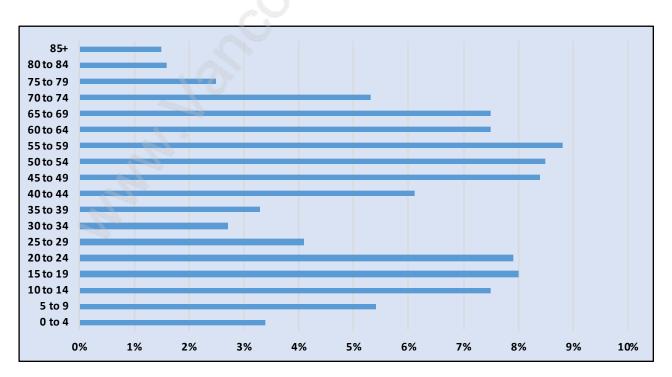

### **Elgin Chantrell**



### **Population Trends in Elgin Chantrell**



### Population by Age in Elgin Chantrell



# Population Age 15+ by Income Status in Elgin Chantrell Total Population Age 15 - 8,955



#### Households by Income in Elgin Chantrell

Total Number of Households - 3,501 / Average Household Income - \$173,816



#### **Families in Elgin Chantrell**

#### **Average Persons per Family - 3.2**



#### Children at Home in Elgin Chantrell

Total Number of Children at Home - 3,637



#### **Family Structure in Elgin Chantrell**

Total Number of Families - 2,891 / Average Persons per Family - 3.2



## Households by Household Size in Elgin Chantrell

**Total Number of Households - 3,501** 



#### **Dwellings in Elgin Chantrell**



#### Population Age 15+ in Elgin Chantrell



#### **Labour Force by Occupation in Elgin Chantrell**



#### **Labour Force Participation in Elgin Chantrell**