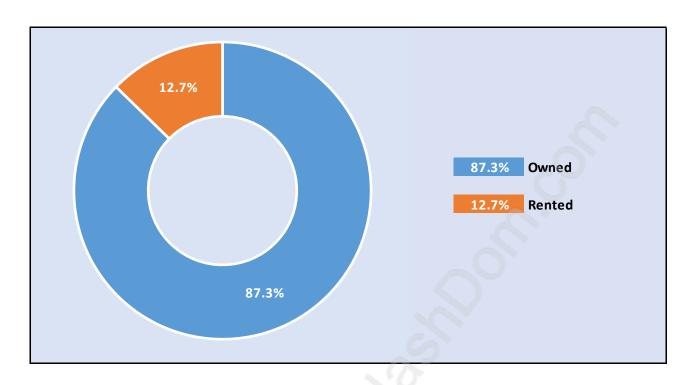

### **Elgin Chantrell**



### **Population Trends in Elgin Chantrell**



### Population by Age in Elgin Chantrell



# Population Age 15+ by Income Status in Elgin Chantrell Total Population Age 15 - 8,955



#### Households by Income in Elgin Chantrell

Total Number of Households - 3,501 / Average Household Income - \$173,816



#### **Families in Elgin Chantrell**

#### **Average Persons per Family - 3.2**



#### Children at Home in Elgin Chantrell

Total Number of Children at Home - 3,637



#### **Family Structure in Elgin Chantrell**

Total Number of Families - 2,891 / Average Persons per Family - 3.2



## Households by Household Size in Elgin Chantrell

**Total Number of Households - 3,501** 



#### **Dwellings in Elgin Chantrell**



#### Population Age 15+ in Elgin Chantrell



#### **Labour Force by Occupation in Elgin Chantrell**



#### **Labour Force Participation in Elgin Chantrell**



#### Travel To Work in (from) Elgin Chantrell



# Occupied Dwellings by Structure Type in Elgin Chantrell Dominant Bulding Type - Houses



#### **Private Dwellings by Period of Construction in Elgin Chantrell**

**Dominant Period of Construction - 1991-2000** 



#### **Population by Religion in Elgin Chantrell**



#### Population by Home Languages in Elgin Chantrell