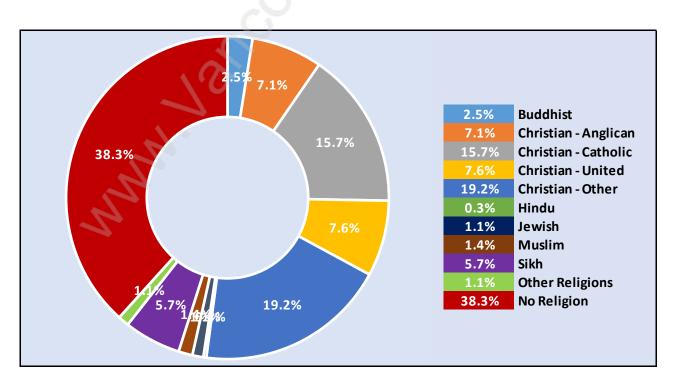

me in Elgin Chantrell

Total Number of Children at Home - 3,637



#### **Family Structure in Elgin Chantrell**

Total Number of Families - 2,891 / Average Persons per Family - 3.2



## Households by Household Size in Elgin Chantrell

**Total Number of Households - 3,501** 



#### **Dwellings in Elgin Chantrell**



#### Population Age 15+ in Elgin Chantrell



#### **Labour Force by Occupation in Elgin Chantrell**



#### **Labour Force Participation in Elgin Chantrell**



#### Travel To Work in (from) Elgin Chantrell



# Occupied Dwellings by Structure Type in Elgin Chantrell Dominant Bulding Type - Houses



#### **Private Dwellings by Period of Construction in Elgin Chantrell**

**Dominant Period of Construction - 1991-2000** 



#### **Population by Religion in Elgin Chantrell**



#### Population by Home Languages in Elgin Chantrell