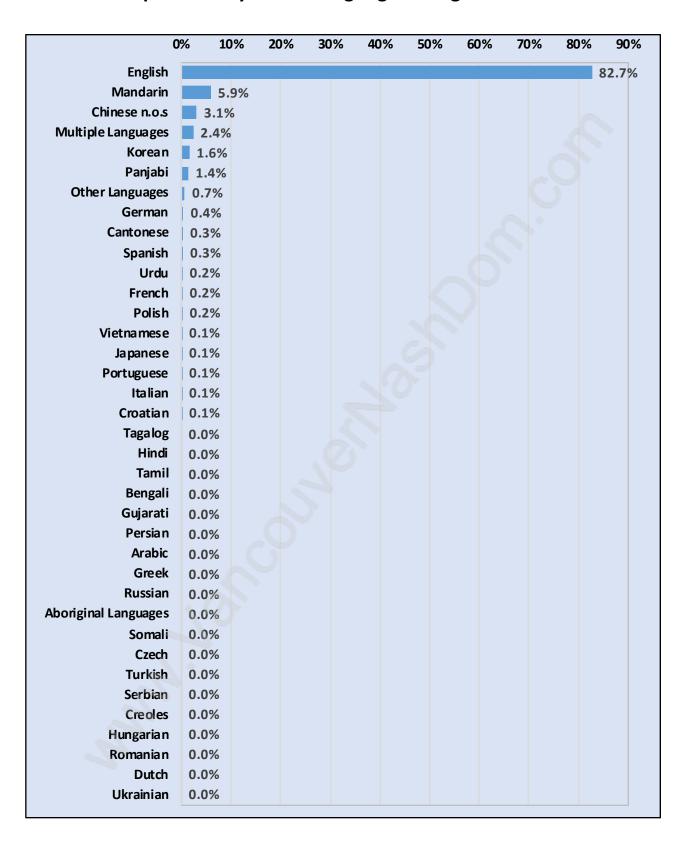

- 3,637



#### **Family Structure in Elgin Chantrell**

Total Number of Families - 2,891 / Average Persons per Family - 3.2



## Households by Household Size in Elgin Chantrell

**Total Number of Households - 3,501** 



#### **Dwellings in Elgin Chantrell**



#### Population Age 15+ in Elgin Chantrell



#### **Labour Force by Occupation in Elgin Chantrell**



#### **Labour Force Participation in Elgin Chantrell**



#### Travel To Work in (from) Elgin Chantrell



# Occupied Dwellings by Structure Type in Elgin Chantrell Dominant Bulding Type - Houses



#### **Private Dwellings by Period of Construction in Elgin Chantrell**

**Dominant Period of Construction - 1991-2000** 



#### **Population by Religion in Elgin Chantrell**



#### Population by Home Languages in Elgin Chantrell