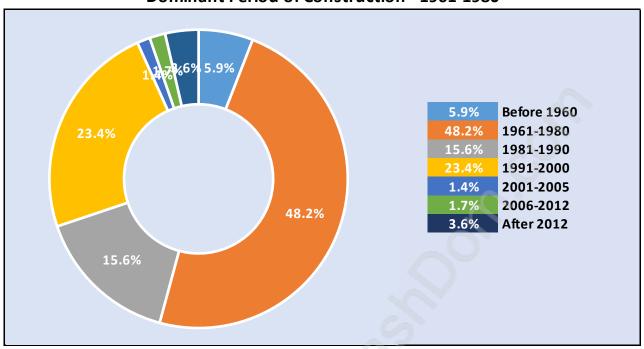

#### Private Dwellings by Period of Construction in English Bluff

**Dominant Period of Construction - 1961-1980** 