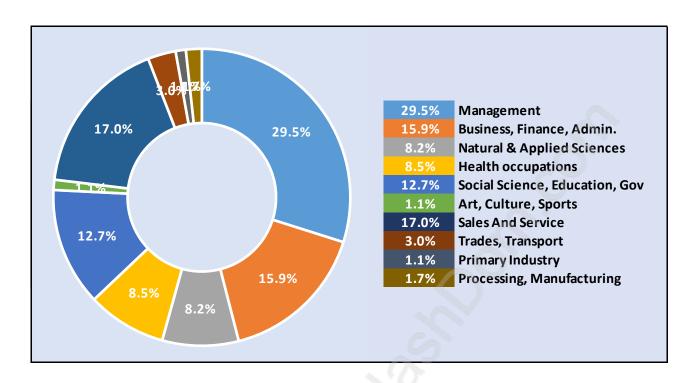

## **English Bluff**



#### **Population Trends in English Bluff**



## Population by Age in English Bluff



# Population Age 15+ by Income Status in English Bluff



#### Households by Income in English Bluff

Total Number of Households - 705 / Average Household Income - \$193,907



#### **Families in English Bluff**

#### **Average Persons per Family - 2.8**



# Children at Home in English Bluff

#### **Total Number of Children at Home - 475**



#### **Family Structure in English Bluff**

Total Number of Families - 568 / Average Persons per Family - 2.8



#### Households by Household Size in English Bluff

**Total Number of Households - 705** 



#### **Dwellings in English Bluff**



### Population Age 15+ in English Bluff



#### Labour Force by Occupation in English Bluff



#### **Labour Force Participation in English Bluff**



#### Travel To Work in (from) English Bluff



# Occupied Dwellings by Structure Type in English Bluff Dominant Bulding Type - Houses



#### Private Dwellings by Period of Construction in English Bluff

**Dominant Period of Construction - 1961-1980** 



### Population by Religion in English Bluff



#### Population by Home Languages in English Bluff