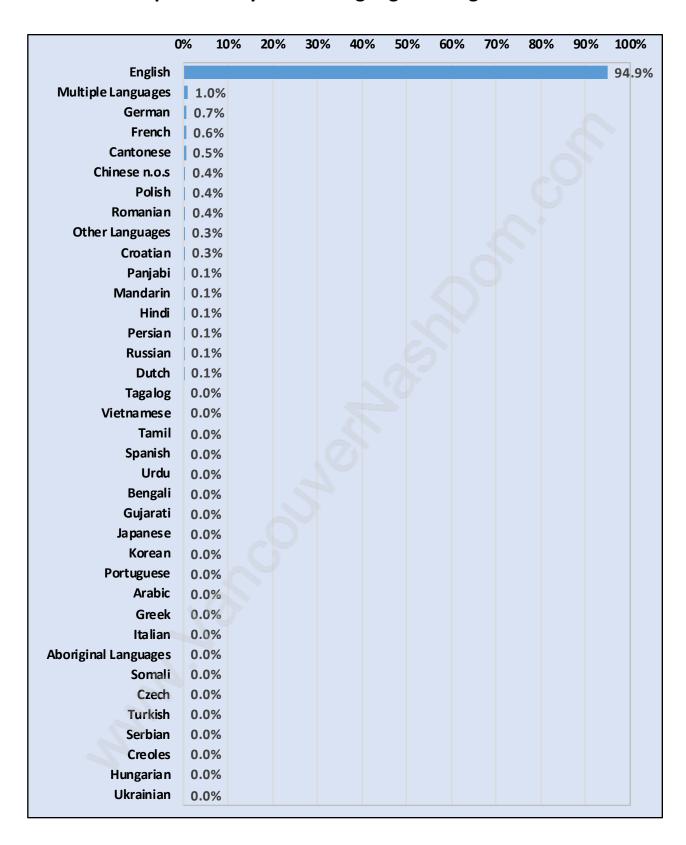

## **Total Number of Children at Home - 475**



#### **Family Structure in English Bluff**

Total Number of Families - 568 / Average Persons per Family - 2.8



#### Households by Household Size in English Bluff

**Total Number of Households - 705** 



#### **Dwellings in English Bluff**



### Population Age 15+ in English Bluff



#### Labour Force by Occupation in English Bluff



#### **Labour Force Participation in English Bluff**



#### Travel To Work in (from) English Bluff



# Occupied Dwellings by Structure Type in English Bluff Dominant Bulding Type - Houses



#### Private Dwellings by Period of Construction in English Bluff

**Dominant Period of Construction - 1961-1980** 



### Population by Religion in English Bluff



#### Population by Home Languages in English Bluff