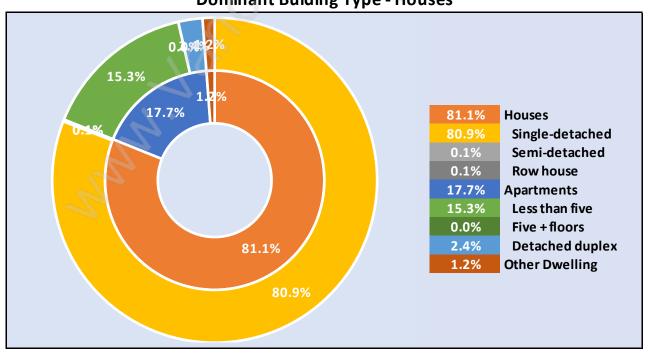

# Occupied Dwellings by Structure Type in English Bluff Dominant Bulding Type - Houses