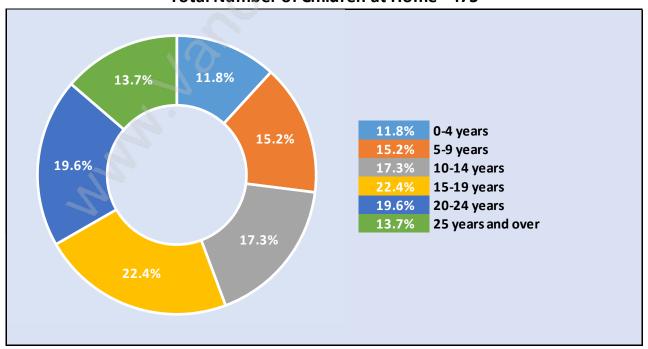

# Children at Home in English Bluff

#### **Total Number of Children at Home - 475**