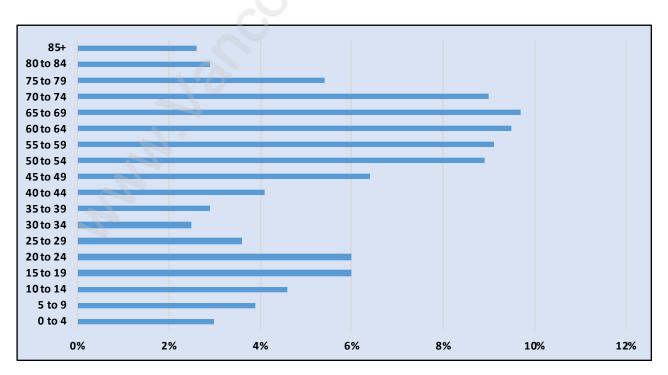

## **English Bluff**



#### **Population Trends in English Bluff**



## Population by Age in English Bluff



# Population Age 15+ by Income Status in English Bluff



#### Households by Income in English Bluff

Total Number of Households - 705 / Average Household Income - \$193,907



#### **Families in English Bluff**

#### **Average Persons per Family - 2.8**



# Children at Home in English Bluff

#### **Total Number of Children at Home - 475**



#### **Family Structure in English Bluff**

Total Number of Families - 568 / Average Persons per Family - 2.8



#### Households by Household Size in English Bluff

**Total Number of Households - 705** 



#### **Dwellings in English Bluff**



### Population Age 15+ in English Bluff



#### Labour Force by Occupation in English Bluff



#### **Labour Force Participation in English Bluff**



#### Travel To Work in (from) English Bluff



# Occupie