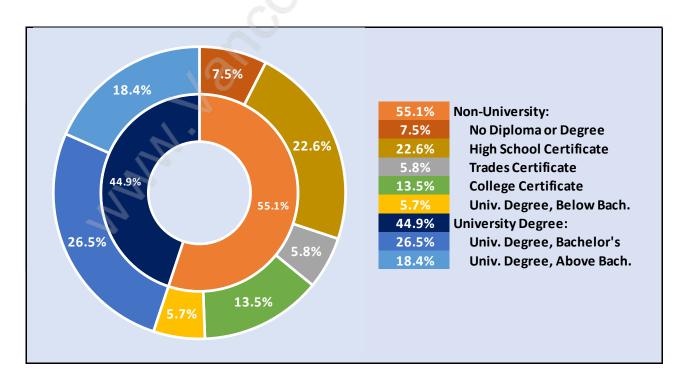

## **English Bluff**



#### **Population Trends in English Bluff**



## Population by Age in English Bluff



# Population Age 15+ by Income Status in English Bluff



#### Households by Income in English Bluff

Total Number of Households - 705 / Average Household Income - \$193,907



#### **Families in English Bluff**

#### **Average Persons per Family - 2.8**



# Children at Home in English Bluff

#### **Total Number of Children at Home - 475**



#### **Family Structure in English Bluff**

Total Number of Families - 568 / Average Persons per Family - 2.8



#### Households by Household Size in English Bluff

**Total Number of Households - 705** 



#### **Dwellings in English Bluff**



### Population Age 15+ in English Bluff



#### Labour Force by Occupation in English Bluff



#### **Labour Force Participation in English Bluff**



#### Travel To Work in (from) English Bluff



# Occupied Dwellings by Structure Type in English Bluff Dominant Bulding Type - Houses



#### Private Dwellings by Period of Construction in English Bluff

**Dominant Period of Construction - 1961-1980** 



### Population by Religion in English Bluff



#### Population by Home Languages in English Bluff