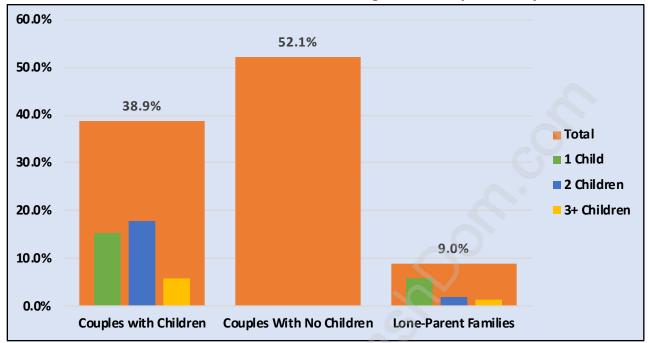

#### **Family Structure in English Bluff**

Total Number of Families - 568 / Average Persons per Family - 2.8