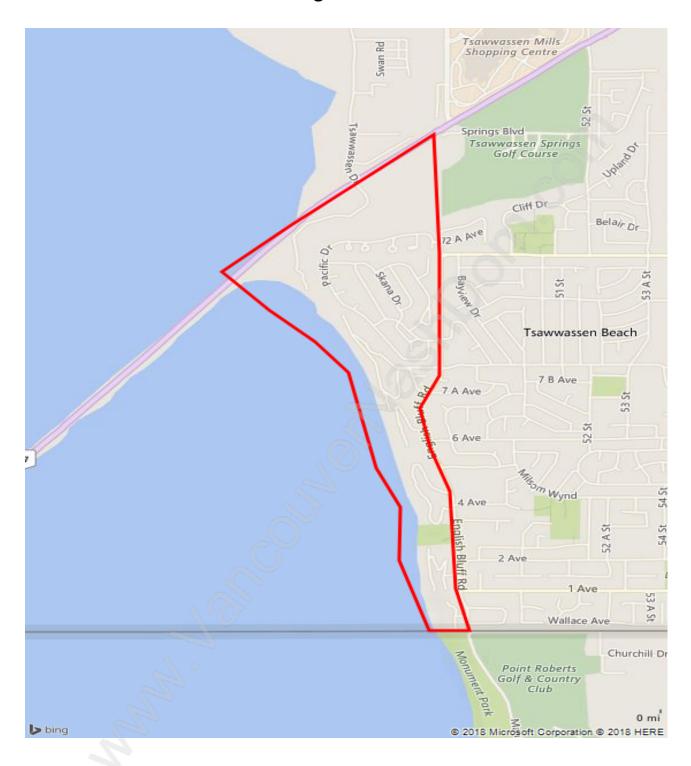

## **English Bluff**



#### **Population Trends in English Bluff**



## Population by Age in English Bluff



# Population Age 15+ by Income Status in English Bluff



#### Households by Income in English Bluff

Total Number of Households - 705 / Average Household Income - \$193,907



#### **Families in English Bluff**

#### **Average Persons per Family - 2.8**



# Children at Home in English Bluff

#### **Total Number of Children at Home - 475**



#### **Family Structure in English Bluff**

Total Number of Families - 568 / Average Persons per Family - 2.8



#### Households by Household Size in English Bluff

**Total Number of Households - 705** 



#### **Dwellings in English Bluff**



### Population Age 15+ in English Bluff



#### Labour Force by Occupation in English Bluff



#### **Labour Force Part