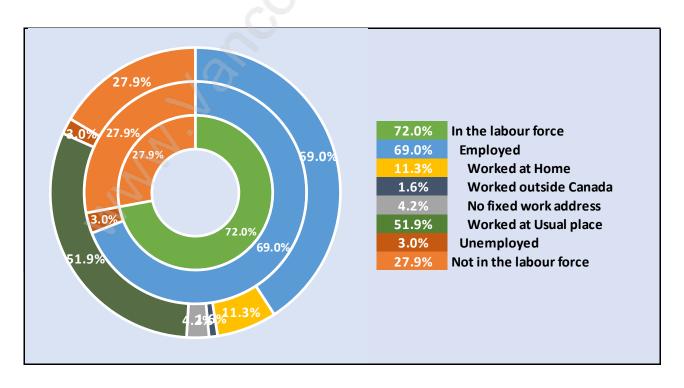

English Bluff**



## Population by Age in English Bluff



# Population Age 15+ by Income Status in English Bluff



#### Households by Income in English Bluff

Total Number of Households - 705 / Average Household Income - \$193,907



#### **Families in English Bluff**

#### **Average Persons per Family - 2.8**



# Children at Home in English Bluff

#### **Total Number of Children at Home - 475**



#### **Family Structure in English Bluff**

Total Number of Families - 568 / Average Persons per Family - 2.8



#### Households by Household Size in English Bluff

**Total Number of Households - 705** 



#### **Dwellings in English Bluff**



### Population Age 15+ in English Bluff



#### Labour Force by Occupation in English Bluff



#### **Labour Force Participation in English Bluff**



#### Travel To Work in (from) English Bluff



# Occupied Dwellings by Structure Type in English Bluff Dominant Bulding Type - Houses



#### Private Dwellings by Period of Construction in English Bluff

**Dominant Period of Construction - 1961-1980** 



### Population by Religion in English Bluff



#### Population by Home Languages in English Bluff