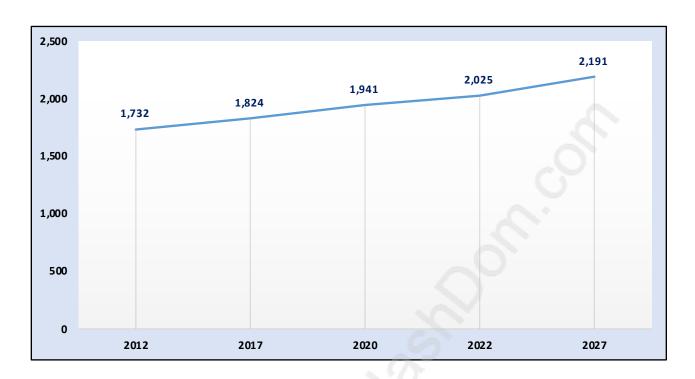

## **English Bluff**



#### **Population Trends in English Bluff**



## Population by Age in English Bluff



# Population Age 15+ by Income Status in English Bluff



#### Households by Income in English Bluff

Total Number of Households - 705 / Average Household Income - \$193,907



#### **Families in English Bluff**

#### **Average Persons per Family - 2.8**



# Children at Home in English Bluff

#### **Total Number of Children at Home - 475**



#### **Family Structure in English Bluff**

Total Number of Families - 568 / Average Persons per Family - 2.8



#### Households by Household Size in English Bluff

**Total Number of Households - 705** 



#### **Dwellings in English Bluff**



### Population Age 15+ in English Bluff



#### Labour Force by Occupation in English Bluff



#### **Labour Force Participation in English Bluff**



#### Travel To