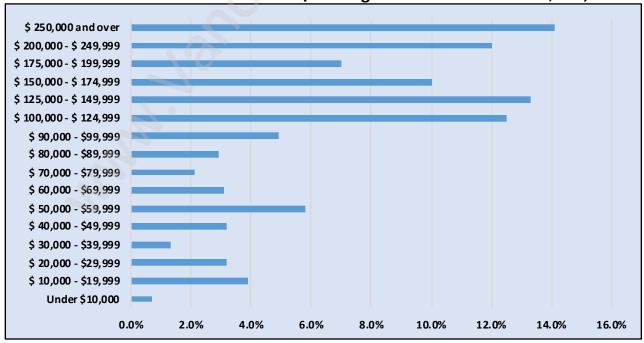

#### Households by Income in English Bluff

Total Number of Households - 705 / Average Household Income - \$193,907