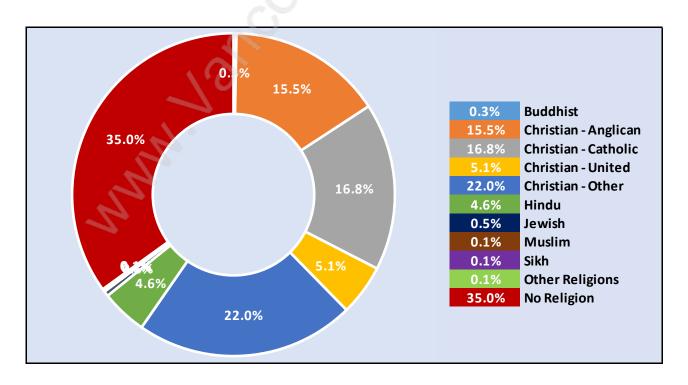

ily - 2.8**



# Children at Home in English Bluff

#### **Total Number of Children at Home - 475**



#### **Family Structure in English Bluff**

Total Number of Families - 568 / Average Persons per Family - 2.8



#### Households by Household Size in English Bluff

**Total Number of Households - 705** 



#### **Dwellings in English Bluff**



### Population Age 15+ in English Bluff



#### Labour Force by Occupation in English Bluff



#### **Labour Force Participation in English Bluff**



#### Travel To Work in (from) English Bluff



# Occupied Dwellings by Structure Type in English Bluff Dominant Bulding Type - Houses



#### Private Dwellings by Period of Construction in English Bluff

**Dominant Period of Construction - 1961-1980** 



### Population by Religion in English Bluff



#### Population by Home Languages in English Bluff