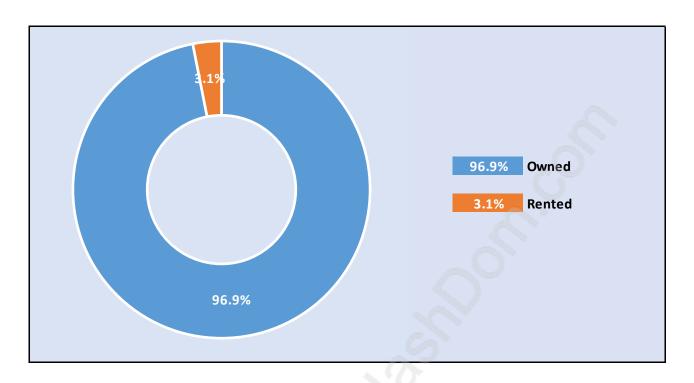

## **English Bluff**



#### **Population Trends in English Bluff**



## Population by Age in English Bluff



# Population Age 15+ by Income Status in English Bluff



#### Households by Income in English Bluff

Total Number of Households - 705 / Average Household Income - \$193,907



#### **Families in English Bluff**

#### **Average Persons per Family - 2.8**



# Children at Home in English Bluff

#### **Total Number of Children at Home - 475**



#### **Family Structure in English Bluff**

Total Number of Families - 568 / Average Persons per Family - 2.8



#### Households by Household Size in English Bluff

**Total Number of Households - 705** 



#### **Dwellings in English Bluff**



### Population Age 15+ in English Bluff



#### Labour Force by Occupation in English Bluff



#### **Labour Force Participation in English Bluff**



#### Travel To Work in (from) English Bluff



# Occupied Dwellings by Structure Type in English Bluff Dominant Bulding Type - Houses



#### Private Dwellings by Period of Construction in English Bluff

**Dominant Period of Construction - 1961-1980** 



### Population by Religion in English Bluff



#### Population by Home Languages in English Bluff