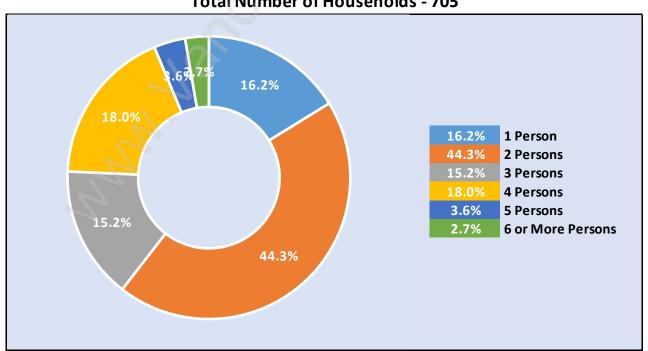

#### Households by Household Size in English Bluff

**Total Number of Households - 705** 