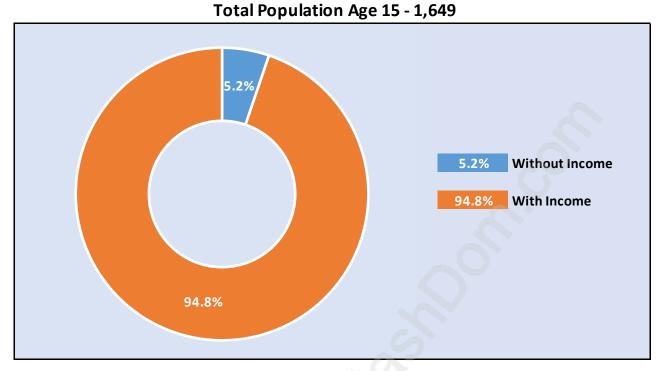

## **English Bluff**



#### **Population Trends in English Bluff**



## Population by Age in English Bluff



# Population Age 15+ by Income Status in English Bluff



#### Households by Income in English Bluff

Total Number of Households - 705 / Average Household Income - \$193,907



#### **Families in English Bluff**

#### **Average Persons per Family - 2.8**



# Children at Home in English Bluff

#### **Total Number of Children at Home - 475**



#### **Family Structure in English Bluff**

Total Number of Families - 568 / Average Persons per Family - 2.8



#### Households by Household Size in English Bluff

**Total Number of Households - 705** 



#### **Dwellings in English Bluff**



### Population Age 15+ in English Bluff



#### Labour Force by Occupation in English Bluff



#### **Labour Force Participation in English Bluff**



#### Travel To Work in (from) English Bluff



# Occupied Dwellings by Structure Type in English Bluff Dominant Bu