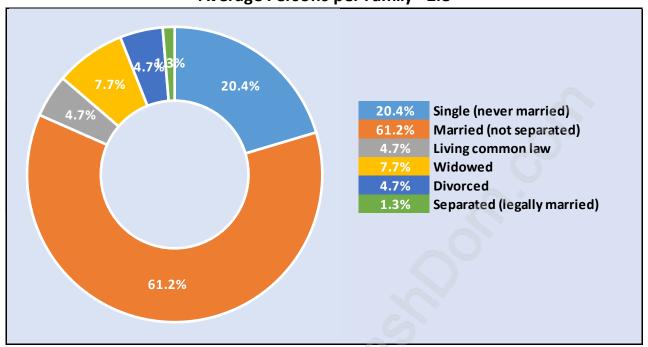

## **English Bluff**



#### **Population Trends in English Bluff**



## Population by Age in English Bluff



# Population Age 15+ by Income Status in English Bluff



#### Households by Income in English Bluff

Total Number of Households - 705 / Average Household Income - \$193,907



#### **Families in English Bluff**

#### **Average Persons per Family - 2.8**



# Children at Home in English Bluff

#### **Total Number of Children at Home - 475**



#### **Family Structure in English Bluff**

Total Number of Families - 568 / Average Persons per Family - 2.8



#### Households by Household Size in English Bluff

**Total Number of Households - 705** 



#### **Dwellings in English Bluff**



### Population Age 15+ in English Bluff



#### Labour Force by Occupation in English Bluff



#### **Labour Force Participation in English Bluff**



#### Travel To Work in (from) English Bluff



# Occupied Dwellings by Structure Type in English Bluff Dominant Bulding Type - Houses



#### Private Dwellings by Period of Construction in English Bluff

**Dominant Period of Construction - 1961-1980** 



### Population by Religion in English Bluff



#### Popula