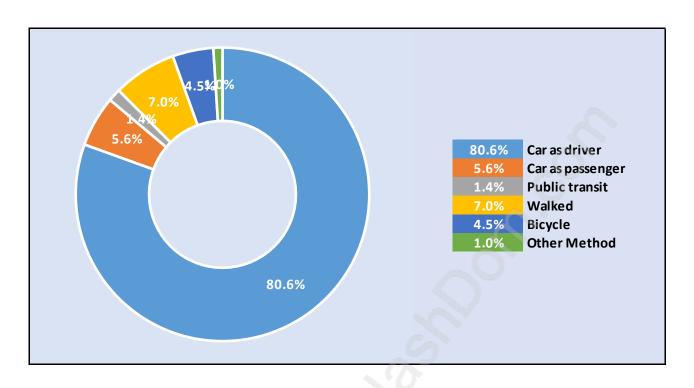

ish Bluff



# Population Age 15+ by Income Status in English Bluff



#### Households by Income in English Bluff

Total Number of Households - 705 / Average Household Income - \$193,907



#### **Families in English Bluff**

#### **Average Persons per Family - 2.8**



# Children at Home in English Bluff

#### **Total Number of Children at Home - 475**



#### **Family Structure in English Bluff**

Total Number of Families - 568 / Average Persons per Family - 2.8



#### Households by Household Size in English Bluff

**Total Number of Households - 705** 



#### **Dwellings in English Bluff**



### Population Age 15+ in English Bluff



#### Labour Force by Occupation in English Bluff



#### **Labour Force Participation in English Bluff**



#### Travel To Work in (from) English Bluff



# Occupied Dwellings by Structure Type in English Bluff Dominant Bulding Type - Houses



#### Private Dwellings by Period of Construction in English Bluff

**Dominant Period of Construction - 1961-1980** 



### Population by Religion in English Bluff



#### Population by Home Languages in English Bluff