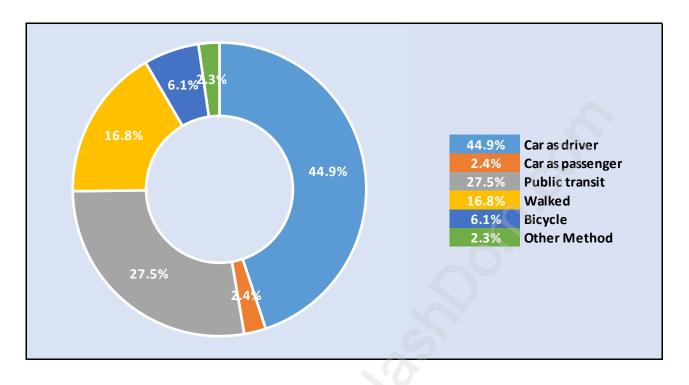

#### **False Creek**





### **Population Trends in False Creek**

Population by Age in False Creek



# Population Age 15+ by Income Status in False Creek





#### Households by Income in False Creek





#### **Families in False Creek**

**Average Persons per Family - 2.5** 



### Children at Home in False Creek Total Number of Children at Home - 1,500





#### Family Structure in False Creek

Total Number of Families - 2,556 / Average Persons per Family - 2.5

# Households by Household Size in False Creek Total Number of Households - 5,374



#### **Dwellings in False Creek**



# Population Age 15+ in False Creek





#### Labour Force Participation in False Creek





# Occupied Dwellings by Structure Type in False Creek Dominant Bulding Type - Apartment, building low and high rise



#### Private Dwellings by Period of Construction in False Creek Dominant Period of Construction - 1981-1990



### Population by Religion in False Creek



# Population by Home Languages in False Creek

|                      | 0% 10% | <b>6 20%</b> | 30% | 40% | 50% | 60% | 70% | 80% | 90%   |
|----------------------|--------|--------------|-----|-----|-----|-----|-----|-----|-------|
| English              |        |              |     |     |     |     |     |     | 85.3% |
| Multiple Languages   | 2.5%   |              |     |     |     |     |     |     |       |
| Korean               | 1.5%   |              |     |     |     |     |     |     |       |
| Chinese n