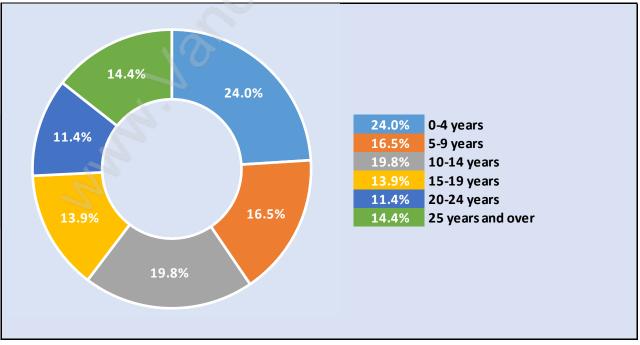

#### **False Creek**





### **Population Trends in False Creek**

Population by Age in False Creek



# Population Age 15+ by Income Status in False Creek





#### Households by Income in False Creek





#### **Families in False Creek**

**Average Persons per Family - 2.5** 



### Children at Home in False Creek Total Number of Children at Home - 1,500





#### Family Structure in False Creek

Total Number of Families - 2,556 / Average Persons per Family - 2.5

# Households by Household Size in False Creek Total Number of Households - 5,374



#### **Dwellings in False Creek**



# Population Age 15+ in False Creek





#### Labour Force Participation in False Creek





# Occupied Dwellings by Structure Type in False Creek Dominant Bulding Type - Apartment, building low and high rise



#### Private Dwellings by Period of Construction in False Creek Dominant Period of Construction - 1981-1990



### Population by Religion in False Creek



# Population by Home Languages in False Creek

|                      | 0% 10% | <b>6 20%</b> | 30% | 40% | 50% | 60% | 70% | 80% | 90%   |
|----------------------|--------|--------------|-----|-----|