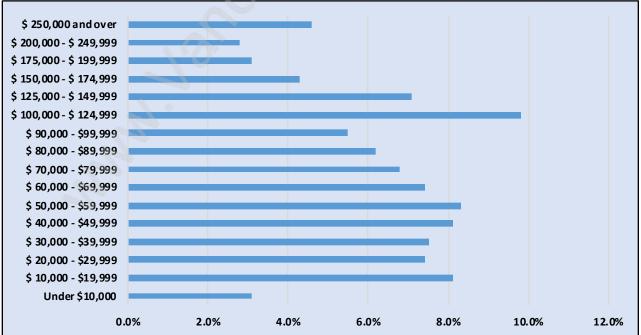

#### Family Structure in False Creek

Total Number of Families - 2,556 / Average Persons per Family - 2.5