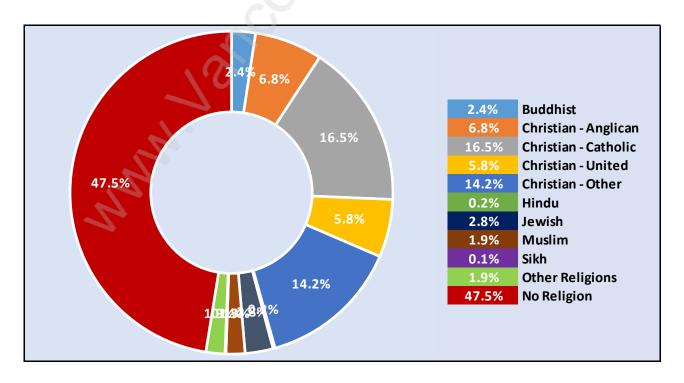

#### Households by Income in False Creek





#### **Families in False Creek**

**Average Persons per Family - 2.5** 



### Children at Home in False Creek Total Number of Children at Home - 1,500





#### Family Structure in False Creek

Total Number of Families - 2,556 / Average Persons per Family - 2.5

# Households by Household Size in False Creek Total Number of Households - 5,374



#### **Dwellings in False Creek**



# Population Age 15+ in False Creek





#### Labour Force Participation in False Creek





# Occupied Dwellings by Structure Type in False Creek Dominant Bulding Type - Apartment, building low and high rise



#### Private Dwellings by Period of Construction in False Creek Dominant Period of Construction - 1981-1990



### Population by Religion in False Creek



# Population by Home Languages in False Creek

|                      | 0% 10% | <b>6 20%</b> | 30% | 40% | 50% | 60% | 70% | 80% | 90%   |
|----------------------|--------|--------------|-----|-----|-----|-----|-----|-----|-------|
| English              |        |              |     |     |     |     |     |     | 85.3% |
| Multiple Languages   | 2.5%   |              |     |     |     |     |     |     |       |
| Korean               | 1.5%   |              |     |     |     |     |     |     |       |
| Chinese n.o.s        | 1.1%   |              |     |     |     |     |     |     |       |
| Other Languages      | 1.1%   |              |     |     |     |     |     |     |       |
| French               | 1.1%   |              |     |     |     |     |     |     |       |
| Canto