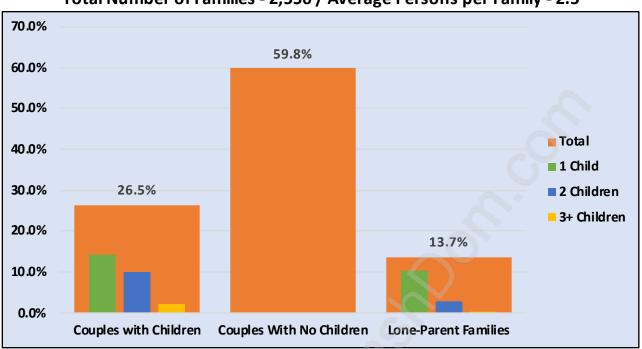

#### Family Structure in False Creek

Total Number of Families - 2,556 / Average Persons per Family - 2.5