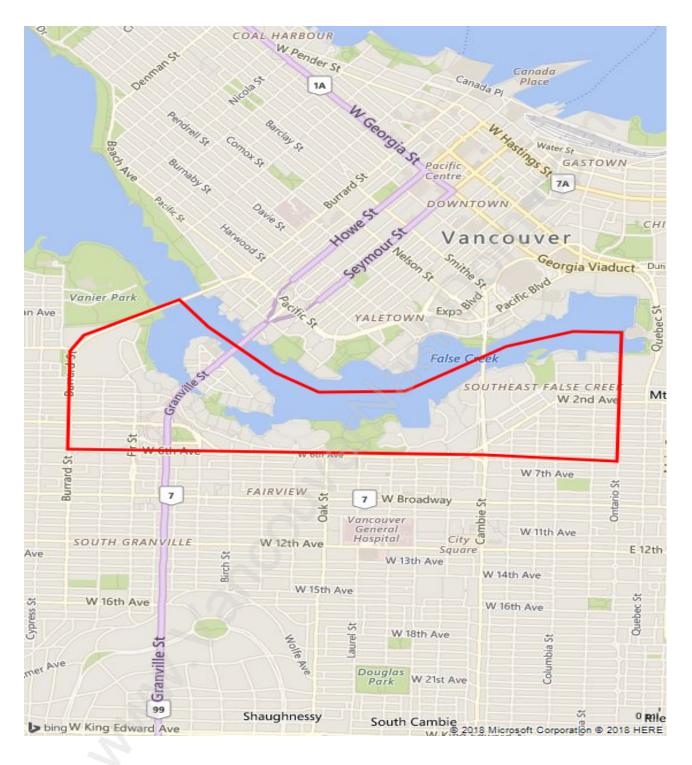

#### **False Creek**





### **Population Trends in False Creek**

Population by Age in False Creek



# Population Age 15+ by Income Status in False Creek





#### Households by Income in False Creek





#### **Families in False Creek**

**Average Persons per Family - 2.5** 



### Children at Home in False Creek Total Number of Children at Home - 1,500





#### Family Structure in False Creek

Total Number of Families - 2,556 / Average Persons per Family - 2.5

# Households by Household Size in False Creek Total Number of Households - 5,374



#### **Dwellings in False Creek**



# Population Age 15+ in False Creek





#### Labour Force Participation in False Creek





# Occupied Dwellings by Structure Type in False Creek Dominant Bulding Type - Apartment, building low and high rise



#### Private Dwel