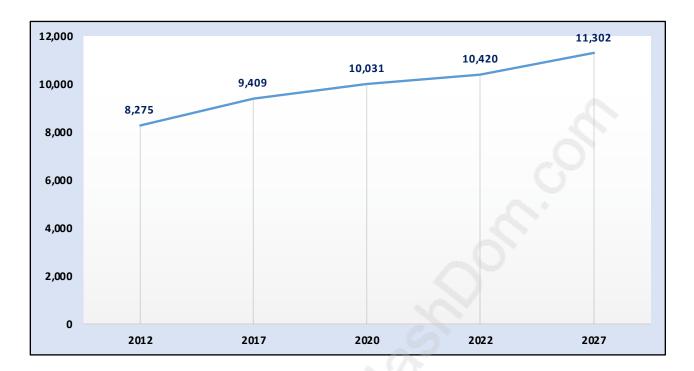

#### **False Creek**





### **Population Trends in False Creek**

Population by Age in False Creek



# Population Age 15+ by Income Status in False Creek





#### Households by Income in False Creek





#### **Families in False Creek**

**Average Persons per Family - 2.5** 



### Children at Home in False Creek Total Number of Children at Home - 1,500





#### Family Structure in False Creek

Total Number of Families - 2,556 / Average Persons per Family - 2.5

# Households by Household Size in False Creek Total Number of Households - 5,374



#### **Dwellings in False Creek**



# Population Age 15+ in False Creek





#### Labour Force Participation in False Creek





# Occupied Dwellings by Structure Type in False Creek Dominant Bulding Type - Apartment, building low and high rise



#### Private Dwelli