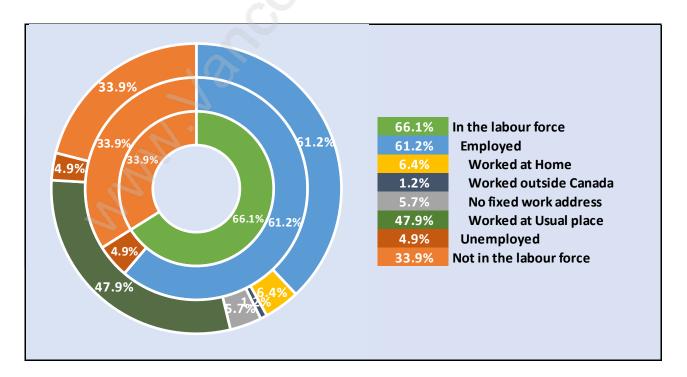

#### **False Creek**





### **Population Trends in False Creek**

Population by Age in False Creek



# Population Age 15+ by Income Status in False Creek





#### Households by Income in False Creek





#### **Families in False Creek**

**Average Persons per Family - 2.5** 



### Children at Home in False Creek Total Number of Children at Home - 1,500





#### Family Structure in False Creek

Total Number of Families - 2,556 / Average Persons per Family - 2.5

# Households by Household Size in False Creek Total Number of Households - 5,374



#### **Dwellings in False Creek**



# Population Age 15+ in False Creek





#### Labour Force Participation in False Creek





# Occupied Dwellings by Structure Type in False Creek Dominant Bulding Type - Apartment, building low and high rise



#### Private Dwellings by Period of Construction in False Creek Dominant Period of Construction - 1981-1990



### Population by Religion in False Creek



# Population by Home Languages in False Creek

|                      | 0% 10% | <b>6 20%</b> | 30% | 40% | 50% | 60% | 70% | 80% | 90%   |
|----------------------|--------|--------------|-----|-----|-----|-----|-----|-----|-------|
| English              |        |              |     |     |     |     |     |     | 85.3% |
| Multiple Languages   | 2.5%   |              |     |     |     |     |     |     |       |
| Korean               | 1.5%   |              |     |     |     |     |     |     |       |
| Chinese