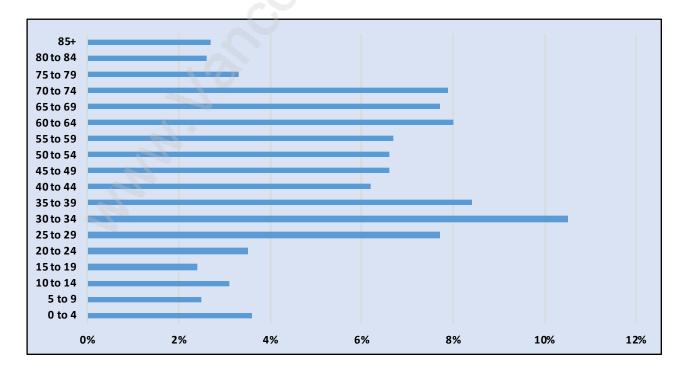

#### **False Creek**





### **Population Trends in False Creek**

Population by Age in False Creek



# Population Age 15+ by Income Status in False Creek





#### Households by Income in False Creek





#### **Families in False Creek**

**Average Persons per Family - 2.5** 



### Children at Home in False Creek Total Number of Children at Home - 1,500





#### Family Structure in False Creek

Total Number of Families - 2,556 / Average Persons per Family - 2.5

# Households by Household Size in False Creek Total Number of Households - 5,374



#### **Dwellings in False Creek**



# Population Age 15+ in False Creek





#### Labour Force Participation in False Creek





# Occupied Dwellings by Structure Type in False Creek Dominant Bulding Type - Apartment, building low and high rise



#### Private Dwellings by Period of Construction in False Creek Dominant Period of Construction -