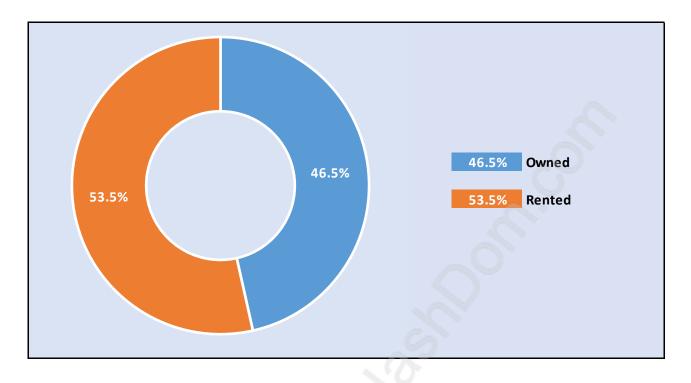

#### **False Creek**





### **Population Trends in False Creek**

Population by Age in False Creek



# Population Age 15+ by Income Status in False Creek





#### Households by Income in False Creek





#### **Families in False Creek**

**Average Persons per Family - 2.5** 



### Children at Home in False Creek Total Number of Children at Home - 1,500





#### Family Structure in False Creek

Total Number of Families - 2,556 / Average Persons per Family - 2.5

# Households by Household Size in False Creek Total Number of Households - 5,374



#### **Dwellings in False Creek**



# Population Age 15+ in False Creek





#### Labour Force Participation in False Creek





# Occupied Dwellings by Structure Type in False Creek Dominant Bulding Type - Apartment, building low and high rise



#### Private Dwellings by Period of Construction in False Creek Dominant Period of Construction - 1981-1990



### Population by Religion in False Creek



# Population by Home Languages in False Creek

|                      | 0% 10% | <b>6 20%</b> | 30% | 40% | 50% | 60% | 70% | 80% | 90%   |
|----------------------|--------|--------------|-----|-----|-----|-----|-----|-----|-------|
| English              |        |              |     |     |     |     |     |     | 85.3% |
| Multiple Languages   | 2.5%   |              |     |     |     |     |     |     |       |
| Korean