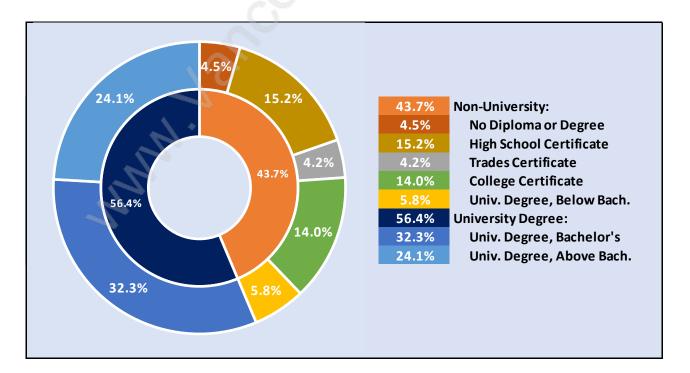

#### **False Creek**





### **Population Trends in False Creek**

Population by Age in False Creek



# Population Age 15+ by Income Status in False Creek





#### Households by Income in False Creek





#### **Families in False Creek**

**Average Persons per Family - 2.5** 



### Children at Home in False Creek Total Number of Children at Home - 1,500





#### Family Structure in False Creek

Total Number of Families - 2,556 / Average Persons per Family - 2.5

# Households by Household Size in False Creek Total Number of Households - 5,374



#### **Dwellings in False Creek**



# Population Age 15+ in False Creek





#### Labour Force Participation in False Creek





# Occupied Dwellings by Structure Type in False Creek Dominant Bulding Type - Apartment, building low and high rise



#### Private Dwellings by Period of Construction in False Creek Dominant Period of Construction - 1981-1990



### Population by Religion in False Creek



# Population by Home Languages in False Creek

|                      | 0% 10% | <b>6 20%</b> | 30% | 40% | 50% | 60% | 70% | 80% | 90%   |
|----------------------|--------|--------------|-----|-----|-----|-----|-----|-----|-------|
| English              |        |              |     |     |     |     |     |     | 85.3% |
| Multiple Languages   | 2.5%   |              |     |     |     |     |     |     |       |
| Korean               | 1.5%   |              |