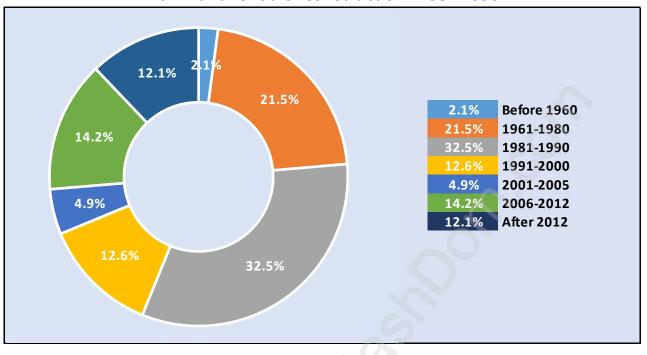

#### Private Dwellings by Period of Construction in False Creek Dominant Period of Construction - 1981-1990