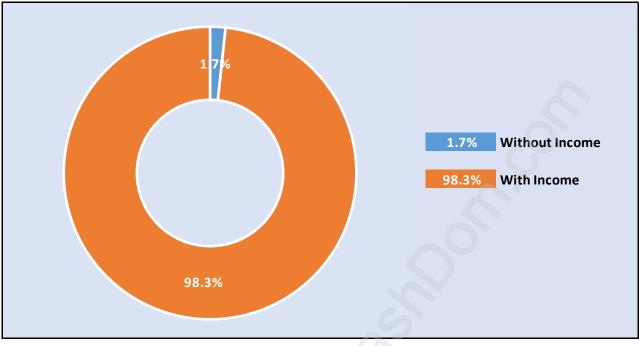

#### **False Creek**





### **Population Trends in False Creek**

Population by Age in False Creek



# Population Age 15+ by Income Status in False Creek





#### Households by Income in False Creek





#### **Families in False Creek**

**Average Persons per Family - 2.5** 



### Children at Home in False Creek Total Number of Children at Home - 1,500





#### Family Structure in False Creek

Total Number of Families - 2,556 / Average Persons per Family - 2.5

# Households by Household Size in False Creek Total Number of Households - 5,374



#### **Dwellings in False Creek**



# Population Age 15+ in False Creek





#### Labour Force Participation in False Creek





# Occupied Dwellings by Structure Type in False Creek Dominant Bulding Type - Apartment, building low and high rise



#### Private Dwellings by Period of Construction in False Creek Dominant Period of Construction - 1981-1990



### Population by Religion in False Creek