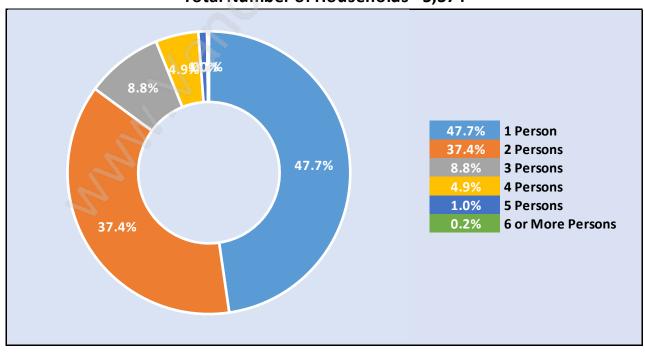

# Households by Household Size in False Creek Total Number of Households - 5,374