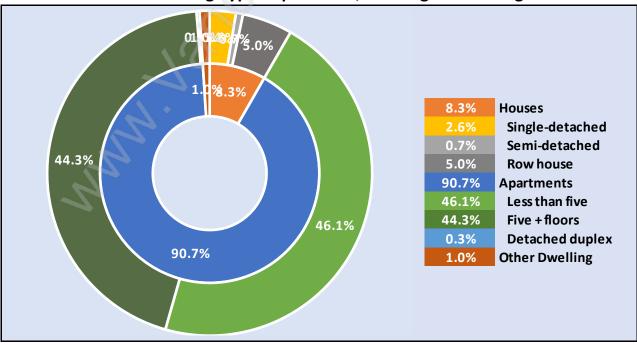

# Occupied Dwellings by Structure Type in False Creek Dominant Bulding Type - Apartment, building low and high rise