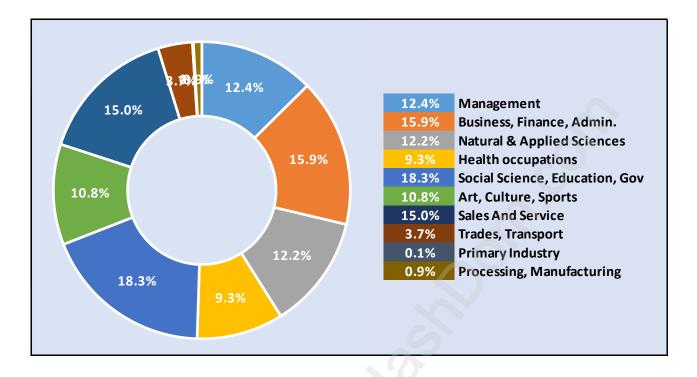

#### **False Creek**





### **Population Trends in False Creek**

Population by Age in False Creek



# Population Age 15+ by Income Status in False Creek





#### Households by Income in False Creek





#### **Families in False Creek**

**Average Persons per Family - 2.5** 



### Children at Home in False Creek Total Number of Children at Home - 1,500





#### Family Structure in False Creek

Total Number of Families - 2,556 / Average Persons per Family - 2.5

# Households by Household Size in False Creek Total Number of Households - 5,374



#### **Dwellings in False Creek**



# Population Age 15+ in False Creek





#### Labour Force Participation in False Creek





# Occupied Dwellings by Structure Type in False Creek Dominant Bulding Type - Apartment, building low and high rise



#### Private Dwellings by Period of Construction in False Creek Dominant Period of Construction - 1981-1990



### Population by Religion in False Creek



# Population by Home Languages in False Creek

|                      | 0% 10% | <b>6 20%</b> | 30% | 40% | 50% | 60% | 70% | 80% | 90%   |
|----------------------|--------|--------------|-----|-----|-----|-----|-----|-----|-------|
| English              |        |              |     |     |     |     |     |     | 85.3% |
| Multiple Languages   | 2.5%   |              |     |     |     |     |     |     |       |
| Korean               | 1.5%   |              |