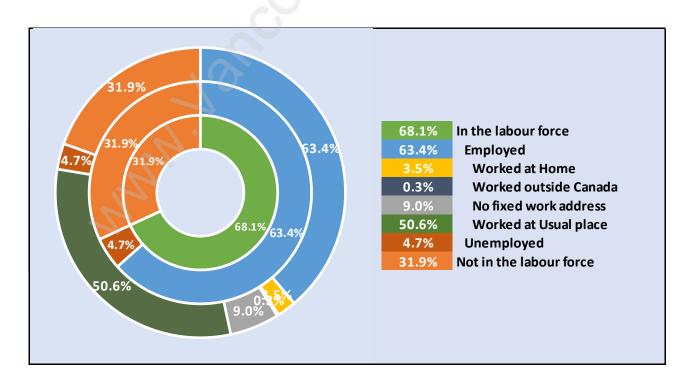

lation Age 15+ by Income Status in Fleetwood Tynehead Total Population Age 15 - 44,209



# Households by Income in Fleetwood Tynehead

Total Number of Households - 15,837 / Average Household Income - \$107,753



### **Families in Fleetwood Tynehead**

**Average Persons per Family - 3.5** 



## **Children at Home in Fleetwood Tynehead**

Total Number of Children at Home - 18,239



### **Family Structure in Fleetwood Tynehead**

Total Number of Families - 12,898 / Average Persons per Family - 3.5



Households by Household Size in Fleetwood Tynehead

Total Number of Households - 15,837



### **Dwellings in Fleetwood Tynehead**



# Population Age 15+ in Fleetwood Tynehead



#### Labour Force by Occupation in Fleetwood Tynehead



# **Labour Force Participation in Fleetwood Tynehead**



### Travel To Work in (from) Fleetwood Tynehead



# Occupied Dwellings by Structure Type in Fleetwood Tynehead Dominant Bulding Type - Houses



# Private Dwellings by Period of Construction in Fleetwood Tynehead



## **Population by Religion in Fleetwood Tynehead**



### Population by Home Languages in Fleetwood Tynehead