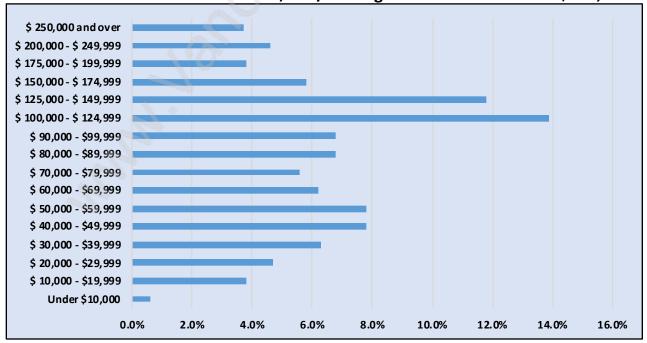

# Households by Income in Fleetwood Tynehead

Total Number of Households - 15,837 / Average Household Income - \$107,753