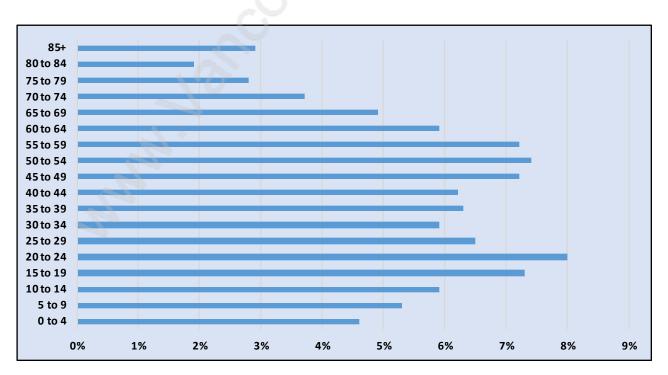

# **Fleetwood Tynehead**



# **Population Trends in Fleetwood Tynehead**



# Population by Age in Fleetwood Tynehead



# Population Age 15+ by Income Status in Fleetwood Tynehead Total Population Age 15 - 44,209



# Households by Income in Fleetwood Tynehead

Total Number of Households - 15,837 / Average Household Income - \$107,753



### **Families in Fleetwood Tynehead**

**Average Persons per Family - 3.5** 



## **Children at Home in Fleetwood Tynehead**

Total Number of Children at Home - 18,239



### **Family Structure in Fleetwood Tynehead**

Total Number of Families - 12,898 / Average Persons per Family - 3.5



Households by Household Size in Fleetwood Tynehead

Total Number of Households - 15,837



### **Dwellings in Fleetwood Tynehead**



# Population Age 15+ in Fleetwood Tynehead



#### Labour Force by Occupation in Fleetwood Tynehead



# **Labour Force Participation in Fleetwood Tyne