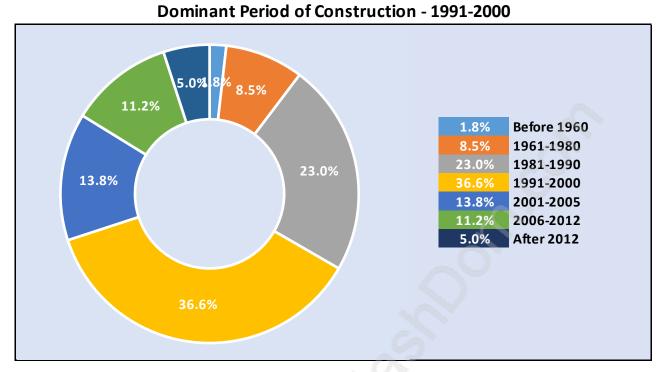

**Families in Fleetwood Tynehead**

**Average Persons per Family - 3.5** 



## **Children at Home in Fleetwood Tynehead**

Total Number of Children at Home - 18,239



### **Family Structure in Fleetwood Tynehead**

Total Number of Families - 12,898 / Average Persons per Family - 3.5



Households by Household Size in Fleetwood Tynehead

Total Number of Households - 15,837



### **Dwellings in Fleetwood Tynehead**



# Population Age 15+ in Fleetwood Tynehead



#### Labour Force by Occupation in Fleetwood Tynehead



# **Labour Force Participation in Fleetwood Tynehead**



### Travel To Work in (from) Fleetwood Tynehead



# Occupied Dwellings by Structure Type in Fleetwood Tynehead Dominant Bulding Type - Houses



# Private Dwellings by Period of Construction in Fleetwood Tynehead



## **Population by Religion in Fleetwood Tynehead**



### Population by Home Languages in Fleetwood Tynehead