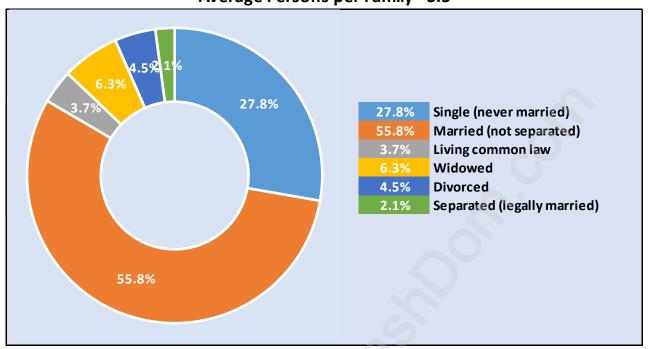

# **Fleetwood Tynehead**



# **Population Trends in Fleetwood Tynehead**



# Population by Age in Fleetwood Tynehead



# Population Age 15+ by Income Status in Fleetwood Tynehead Total Population Age 15 - 44,209



# Households by Income in Fleetwood Tynehead

Total Number of Households - 15,837 / Average Household Income - \$107,753



### **Families in Fleetwood Tynehead**

**Average Persons per Family - 3.5** 



## **Children at Home in Fleetwood Tynehead**

Total Number of Children at Home - 18,239



### **Family Structure in Fleetwood Tynehead**

Total Number of Families - 12,898 / Average Persons per Family - 3.5



Households by Household Size in Fleetwood Tynehead

Total Number of Households - 15,837



### **Dwellings in Fleetwood Tynehead**



# Population Age 15+ in Fleetwood Tynehead



#### Labour Force by Occupation in Fleetwood Tynehead



# **Labour Force Participation in Fleetwood Tynehead**



### Travel To Work in (from) Fleetwood Tynehead



# Occupied Dwellings by Structure Type in Fleetwood Tynehead Dominant Bulding Type - Houses



# Private Dwellings by Period of Construction in Fleetwood Tynehead



## **Population by Religion in Fleetwood Tynehead**



### Population by H