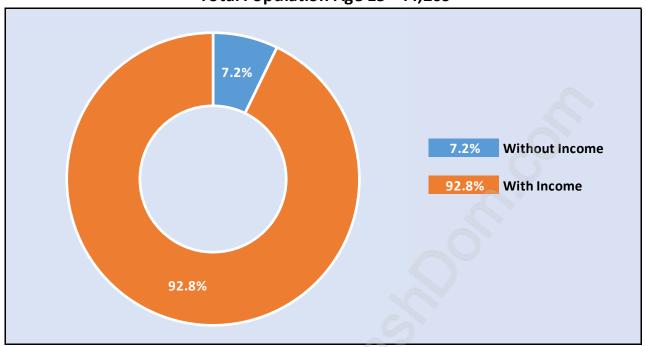

# Population Age 15+ by Income Status in Fleetwood Tynehead Total Population Age 15 - 44,209