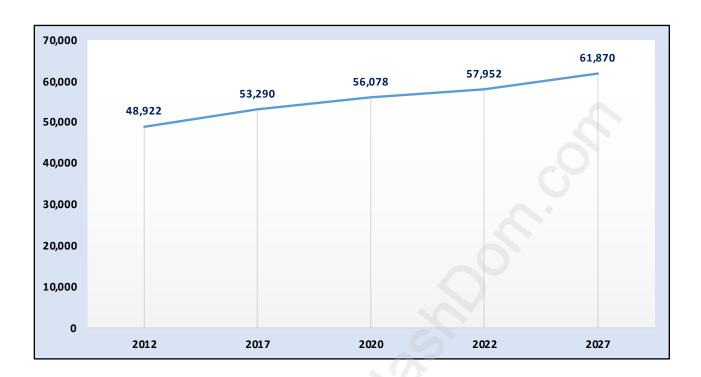

# **Fleetwood Tynehead**



# **Population Trends in Fleetwood Tynehead**



# Population by Age in Fleetwood Tynehead



# Population Age 15+ by Income Status in Fleetwood Tynehead Total Population Age 15 - 44,209



# Households by Income in Fleetwood Tynehead

Total Number of Households - 15,837 / Average Household Income - \$107,753



### **Families in Fleetwood Tynehead**

**Average Persons per Family - 3.5** 



## **Children at Home in Fleetwood Tynehead**

Total Number of Children at Home - 18,239



### **Family Structure in Fleetwood Tynehead**

Total Number of Families - 12,898 / Average Persons per Family - 3.5



Households by Household Size in Fleetwood Tynehead

Total Number of Households - 15,837



### **Dwellings in Fleetwood Tynehead**



# Population Age 15+ in Fleetwood Tynehead



#### Labour Force by Occupation in Fleetwood Tynehead



# *