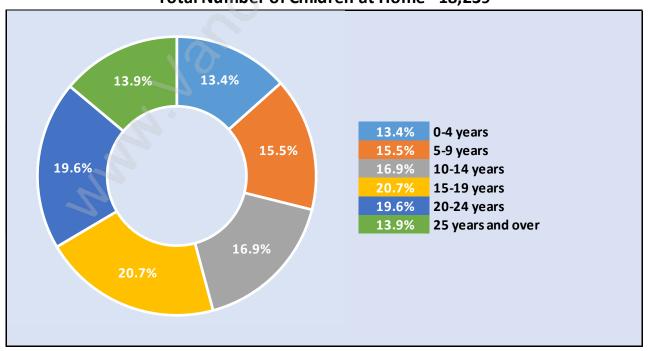

## **Children at Home in Fleetwood Tynehead**

Total Number of Children at Home - 18,239