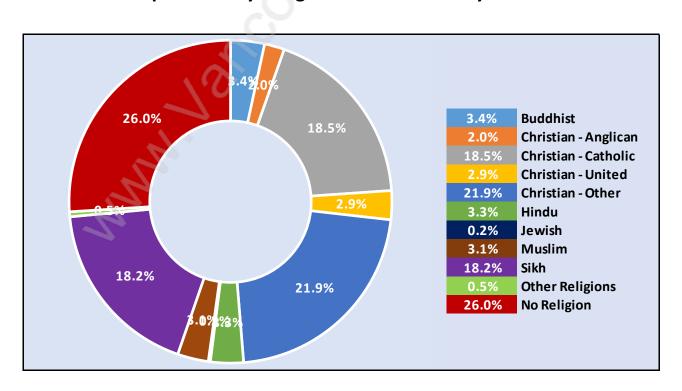

per Family - 3.5** 



## **Children at Home in Fleetwood Tynehead**

Total Number of Children at Home - 18,239



### **Family Structure in Fleetwood Tynehead**

Total Number of Families - 12,898 / Average Persons per Family - 3.5



Households by Household Size in Fleetwood Tynehead

Total Number of Households - 15,837



### **Dwellings in Fleetwood Tynehead**



# Population Age 15+ in Fleetwood Tynehead



#### Labour Force by Occupation in Fleetwood Tynehead



# **Labour Force Participation in Fleetwood Tynehead**



### Travel To Work in (from) Fleetwood Tynehead



# Occupied Dwellings by Structure Type in Fleetwood Tynehead Dominant Bulding Type - Houses



# Private Dwellings by Period of Construction in Fleetwood Tynehead



## **Population by Religion in Fleetwood Tynehead**



### Population by Home Languages in Fleetwood Tynehead