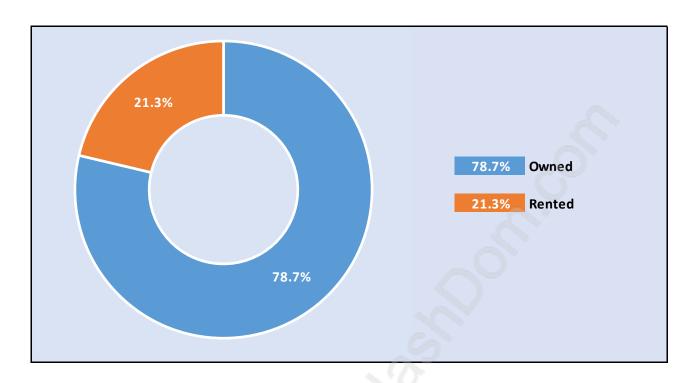

# **Fleetwood Tynehead**



# **Population Trends in Fleetwood Tynehead**



# Population by Age in Fleetwood Tynehead



# Population Age 15+ by Income Status in Fleetwood Tynehead Total Population Age 15 - 44,209



# Households by Income in Fleetwood Tynehead

Total Number of Households - 15,837 / Average Household Income - \$107,753



### **Families in Fleetwood Tynehead**

**Average Persons per Family - 3.5** 



## **Children at Home in Fleetwood Tynehead**

Total Number of Children at Home - 18,239



### **Family Structure in Fleetwood Tynehead**

Total Number of Families - 12,898 / Average Persons per Family - 3.5



Households by Household Size in Fleetwood Tynehead

Total Number of Households - 15,837



### **Dwellings in Fleetwood Tynehead**



# Population Age 15+ in Fleetwood Tynehead



#### Labour Force by Occupation in Fleetwood Tynehead



# **Labour Force Participation in Fleetwood Tynehead**



### Travel To Work in (from) Fleetwood Tynehead



# Occupied Dwellings by Structure Type in Fleetwood Tynehead Dominant Bulding Type - Houses



# Private Dwellings by Period of Construction in Fleetwood Tynehead



## **Population by Religion in Fleetwood Tynehead**



### Population by Home Languages in Fleetwood Tynehead