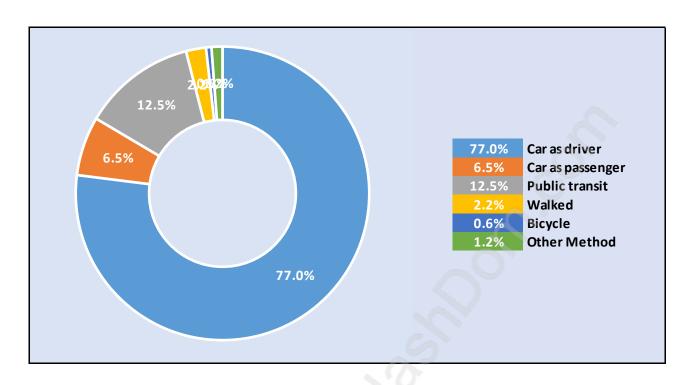

ad Total Population Age 15 - 44,209



# Households by Income in Fleetwood Tynehead

Total Number of Households - 15,837 / Average Household Income - \$107,753



### **Families in Fleetwood Tynehead**

**Average Persons per Family - 3.5** 



## **Children at Home in Fleetwood Tynehead**

Total Number of Children at Home - 18,239



### **Family Structure in Fleetwood Tynehead**

Total Number of Families - 12,898 / Average Persons per Family - 3.5



Households by Household Size in Fleetwood Tynehead

Total Number of Households - 15,837



### **Dwellings in Fleetwood Tynehead**



# Population Age 15+ in Fleetwood Tynehead



#### Labour Force by Occupation in Fleetwood Tynehead



# **Labour Force Participation in Fleetwood Tynehead**



### Travel To Work in (from) Fleetwood Tynehead



# Occupied Dwellings by Structure Type in Fleetwood Tynehead Dominant Bulding Type - Houses



# Private Dwellings by Period of Construction in Fleetwood Tynehead



## **Population by Religion in Fleetwood Tynehead**



### Population by Home Languages in Fleetwood Tynehead