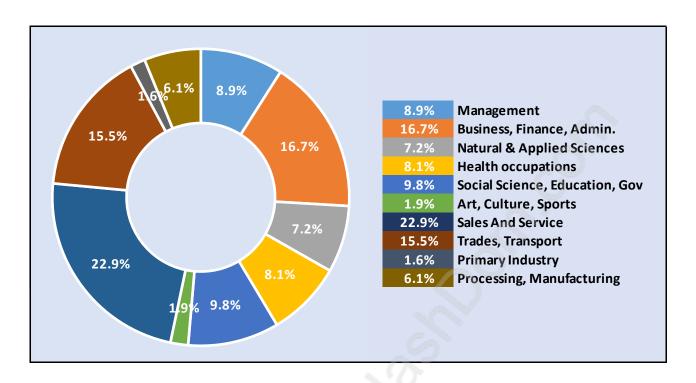

d**



# Population by Age in Fleetwood Tynehead



# Population Age 15+ by Income Status in Fleetwood Tynehead Total Population Age 15 - 44,209



# Households by Income in Fleetwood Tynehead

Total Number of Households - 15,837 / Average Household Income - \$107,753



### **Families in Fleetwood Tynehead**

**Average Persons per Family - 3.5** 



## **Children at Home in Fleetwood Tynehead**

Total Number of Children at Home - 18,239



### **Family Structure in Fleetwood Tynehead**

Total Number of Families - 12,898 / Average Persons per Family - 3.5



Households by Household Size in Fleetwood Tynehead

Total Number of Households - 15,837



### **Dwellings in Fleetwood Tynehead**



# Population Age 15+ in Fleetwood Tynehead



#### Labour Force by Occupation in Fleetwood Tynehead



# **Labour Force Participation in Fleetwood Tynehead**



### Travel To Work in (from) Fleetwood Tynehead



# Occupied Dwellings by Structure Type in Fleetwood Tynehead Dominant Bulding Type - Houses



# Private Dwellings by Period of Construction in Fleetwood Tynehead



## **Population by Religion in Fleetwood Tynehead**



### Population by Home Languages in Fleetwood Tynehead