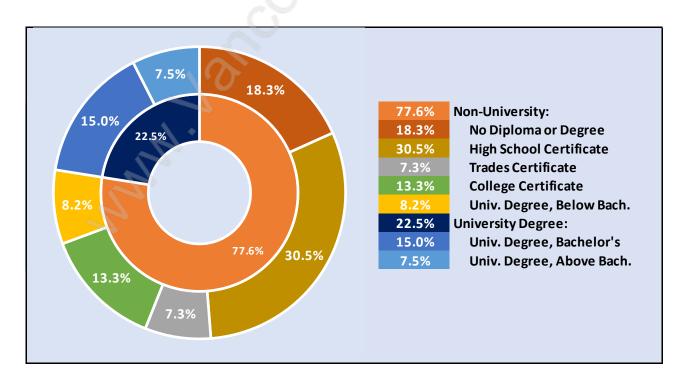

Tynehead**



# **Population Trends in Fleetwood Tynehead**



# Population by Age in Fleetwood Tynehead



# Population Age 15+ by Income Status in Fleetwood Tynehead Total Population Age 15 - 44,209



# Households by Income in Fleetwood Tynehead

Total Number of Households - 15,837 / Average Household Income - \$107,753



### **Families in Fleetwood Tynehead**

**Average Persons per Family - 3.5** 



## **Children at Home in Fleetwood Tynehead**

Total Number of Children at Home - 18,239



### **Family Structure in Fleetwood Tynehead**

Total Number of Families - 12,898 / Average Persons per Family - 3.5



Households by Household Size in Fleetwood Tynehead

Total Number of Households - 15,837



### **Dwellings in Fleetwood Tynehead**



# Population Age 15+ in Fleetwood Tynehead



#### Labour Force by Occupation in Fleetwood Tynehead



# **Labour Force Participation in Fleetwood Tynehead**



### Travel To Work in (from) Fleetwood Tynehead



# Occupied Dwellings by Structure Type in Fleetwood Tynehead Dominant Bulding Type - Houses



# Private Dwellings by Period of Construction in Fleetwood Tynehead



## **Population by Religion in Fleetwood Tynehead**



### Population by Home Languages in Fleetwood Tynehead