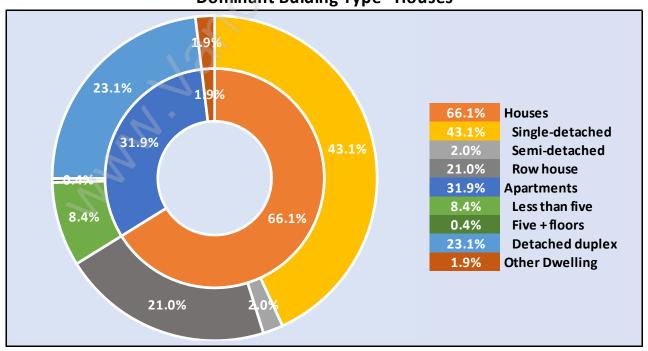

# Occupied Dwellings by Structure Type in Fleetwood Tynehead Dominant Bulding Type - Houses