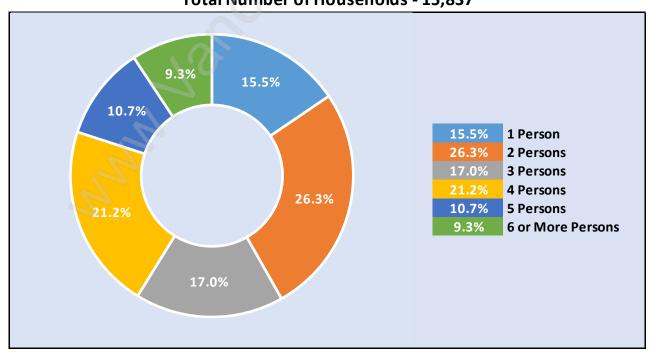

### **Family Structure in Fleetwood Tynehead**

Total Number of Families - 12,898 / Average Persons per Family - 3.5

Households by Household Size in Fleetwood Tynehead

Total Number of Households - 15,837