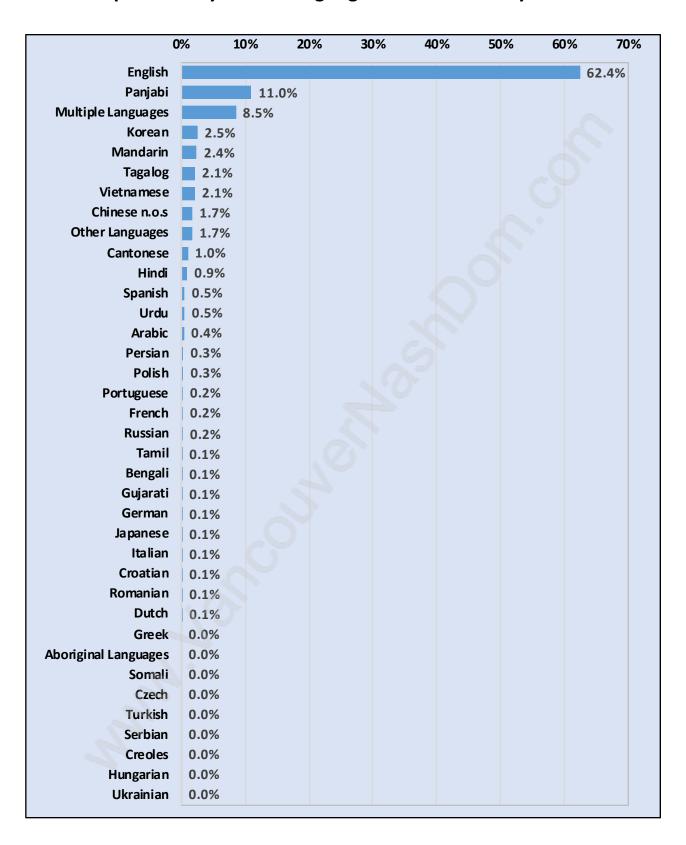

Tynehead**

Total Number of Children at Home - 18,239



### **Family Structure in Fleetwood Tynehead**

Total Number of Families - 12,898 / Average Persons per Family - 3.5



Households by Household Size in Fleetwood Tynehead

Total Number of Households - 15,837



### **Dwellings in Fleetwood Tynehead**



# Population Age 15+ in Fleetwood Tynehead



#### Labour Force by Occupation in Fleetwood Tynehead



# **Labour Force Participation in Fleetwood Tynehead**



### Travel To Work in (from) Fleetwood Tynehead



# Occupied Dwellings by Structure Type in Fleetwood Tynehead Dominant Bulding Type - Houses



# Private Dwellings by Period of Construction in Fleetwood Tynehead



## **Population by Religion in Fleetwood Tynehead**



### Population by Home Languages in Fleetwood Tynehead