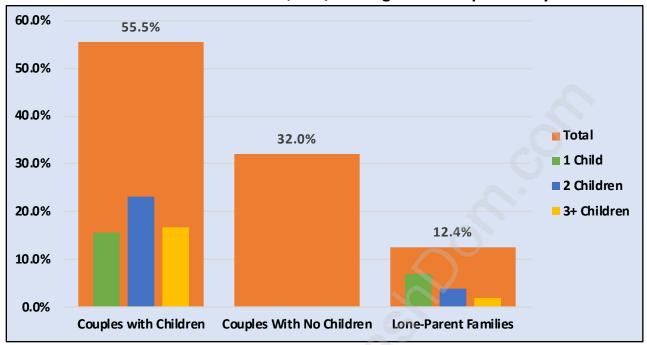

### **Family Structure in Fleetwood Tynehead**

Total Number of Families - 12,898 / Average Persons per Family - 3.5

Households by Household Size in Fleetwood Tynehead

Total Number of Households - 15,837