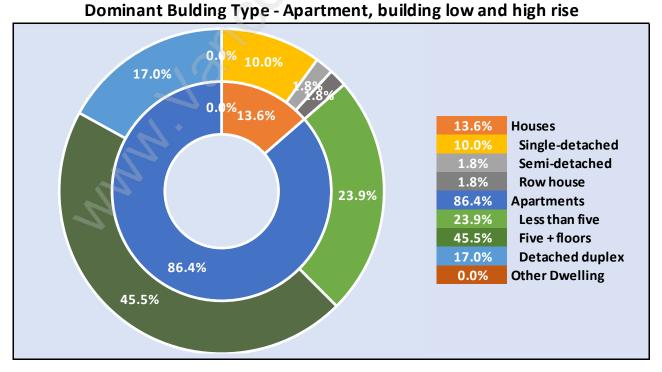

**Total Population Age 15 - 10,668** 



# Households by Income in Forest Glen

Total Number of Households - 5,066 / Average Household Income - \$73,028



#### **Families in Forest Glen**

#### **Average Persons per Family - 2.8**



#### Children at Home in Forest Glen

#### Total Number of Children at Home - 2,955



**Family Structure in Forest Glen** 

Total Number of Families - 3,216 / Average Persons per Family - 2.8



Households by Household Size in Forest Glen

**Total Number of Households - 5,066** 



## **Dwellings in Forest Glen**



# Population Age 15+ in Forest Glen



#### **Labour Force by Occupation in Forest Glen**



#### **Labour Force Participation in Forest Glen**



## Travel To Work in (from) Forest Glen



# Occupied Dwellings by Structure Type in Forest Glen



## Private Dwellings by Period of Construction in Forest Glen

**Dominant Period of Construction - 1981-1990** 



# Population by Religion in Forest Glen



## Population by Home Languages in Forest Glen