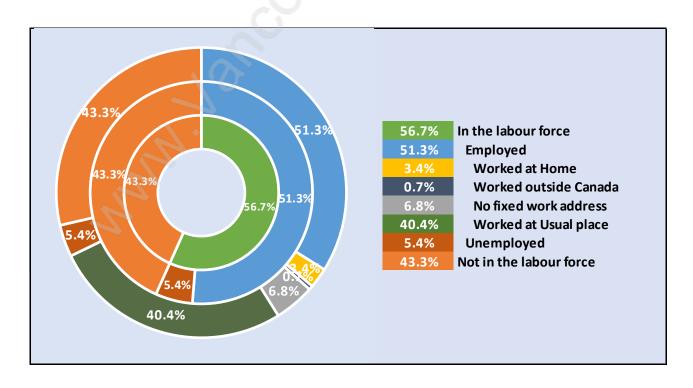

en**



# Population by Age in Forest Glen



## Population Age 15+ by Income Status in Forest Glen

**Total Population Age 15 - 10,668** 



# Households by Income in Forest Glen

Total Number of Households - 5,066 / Average Household Income - \$73,028



#### **Families in Forest Glen**

#### **Average Persons per Family - 2.8**



#### Children at Home in Forest Glen

#### Total Number of Children at Home - 2,955



**Family Structure in Forest Glen** 

Total Number of Families - 3,216 / Average Persons per Family - 2.8



Households by Household Size in Forest Glen

**Total Number of Households - 5,066** 



## **Dwellings in Forest Glen**



# Population Age 15+ in Forest Glen



#### **Labour Force by Occupation in Forest Glen**



#### **Labour Force Participation in Forest Glen**



## Travel To Work in (from) Forest Glen



# Occupied Dwellings by Structure Type in Forest Glen



## Private Dwellings by Period of Construction in Forest Glen

**Dominant Period of Construction - 1981-1990** 



# Population by Religion in Forest Glen



## Population by Home Languages in Forest Glen