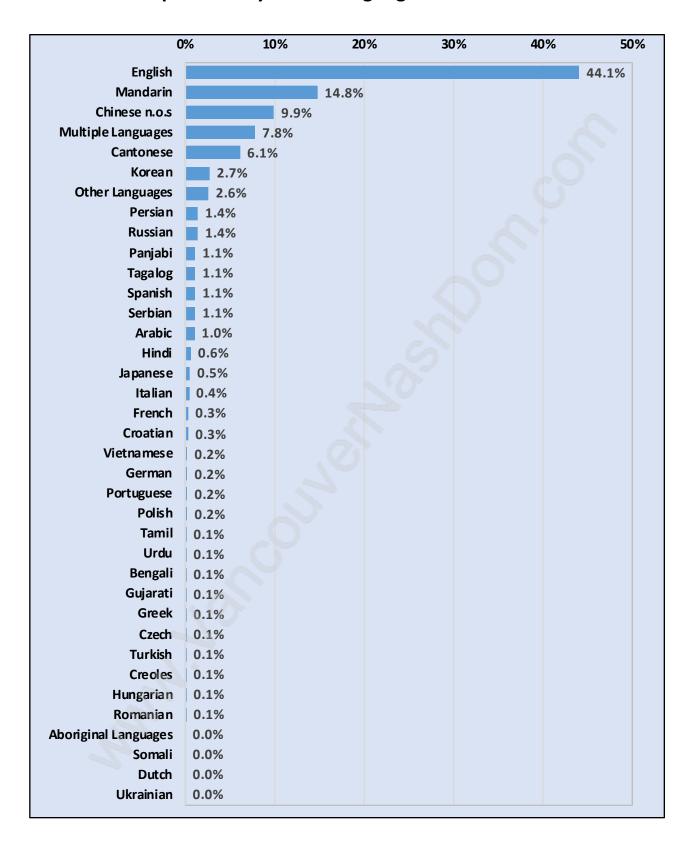

rsons per Family - 2.8**



#### Children at Home in Forest Glen

#### Total Number of Children at Home - 2,955



**Family Structure in Forest Glen** 

Total Number of Families - 3,216 / Average Persons per Family - 2.8



Households by Household Size in Forest Glen

**Total Number of Households - 5,066** 



## **Dwellings in Forest Glen**



# Population Age 15+ in Forest Glen



#### **Labour Force by Occupation in Forest Glen**



#### **Labour Force Participation in Forest Glen**



## Travel To Work in (from) Forest Glen



# Occupied Dwellings by Structure Type in Forest Glen



## Private Dwellings by Period of Construction in Forest Glen

**Dominant Period of Construction - 1981-1990** 



# Population by Religion in Forest Glen



## Population by Home Languages in Forest Glen