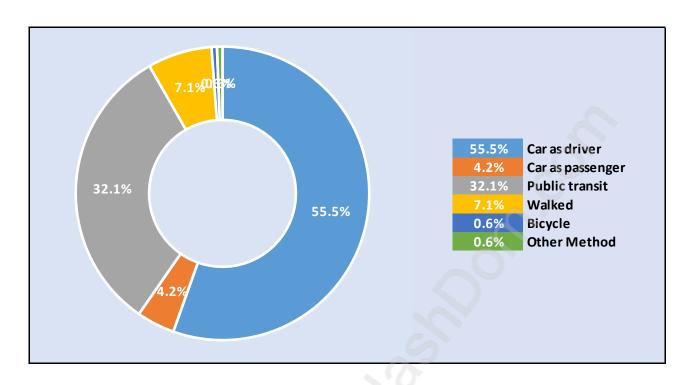

## Population Age 15+ by Income Status in Forest Glen

**Total Population Age 15 - 10,668** 



# Households by Income in Forest Glen

Total Number of Households - 5,066 / Average Household Income - \$73,028



#### **Families in Forest Glen**

#### **Average Persons per Family - 2.8**



#### Children at Home in Forest Glen

#### Total Number of Children at Home - 2,955



**Family Structure in Forest Glen** 

Total Number of Families - 3,216 / Average Persons per Family - 2.8



Households by Household Size in Forest Glen

**Total Number of Households - 5,066** 



## **Dwellings in Forest Glen**



# Population Age 15+ in Forest Glen



#### **Labour Force by Occupation in Forest Glen**



#### **Labour Force Participation in Forest Glen**



## Travel To Work in (from) Forest Glen



# Occupied Dwellings by Structure Type in Forest Glen



## Private Dwellings by Period of Construction in Forest Glen

**Dominant Period of Construction - 1981-1990** 



# Population by Religion in Forest Glen



## Population by Home Languages in Forest Glen