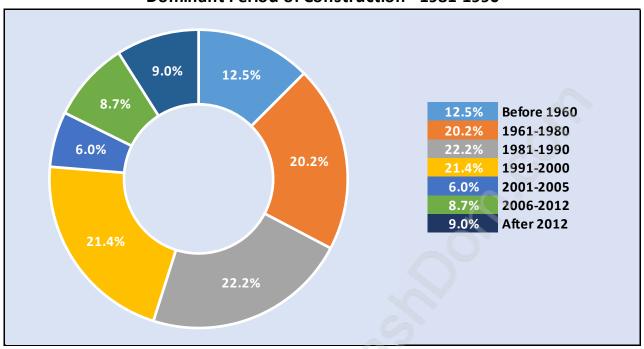

## Private Dwellings by Period of Construction in Forest Glen

**Dominant Period of Construction - 1981-1990** 