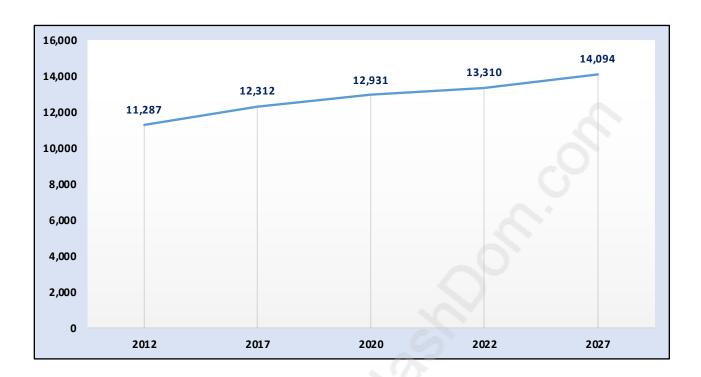

#### **Forest Glen**



# **Population Trends in Forest Glen**



# Population by Age in Forest Glen



## Population Age 15+ by Income Status in Forest Glen

**Total Population Age 15 - 10,668** 



# Households by Income in Forest Glen

Total Number of Households - 5,066 / Average Household Income - \$73,028



#### **Families in Forest Glen**

#### **Average Persons per Family - 2.8**



#### Children at Home in Forest Glen

#### Total Number of Children at Home - 2,955



**Family Structure in Forest Glen** 

Total Number of Families - 3,216 / Average Persons per Family - 2.8



Households by Household Size in Forest Glen

**Total Number of Households - 5,066** 



## **Dwellings in Forest Glen**



# Population Age 15+ in Forest Glen



#### **Labour Force by Occupation in Forest Glen**



#### **Labour Force Participation in Forest Glen**



## T