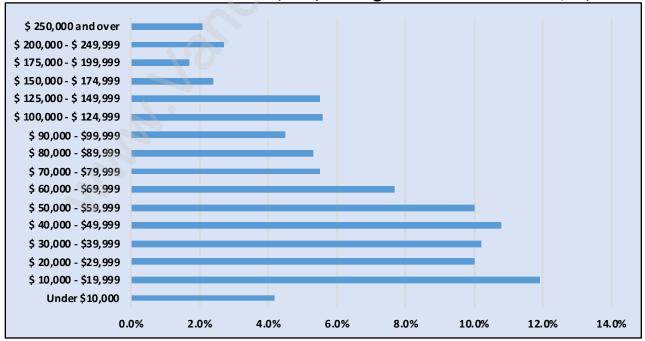

# Households by Income in Forest Glen

Total Number of Households - 5,066 / Average Household Income - \$73,028