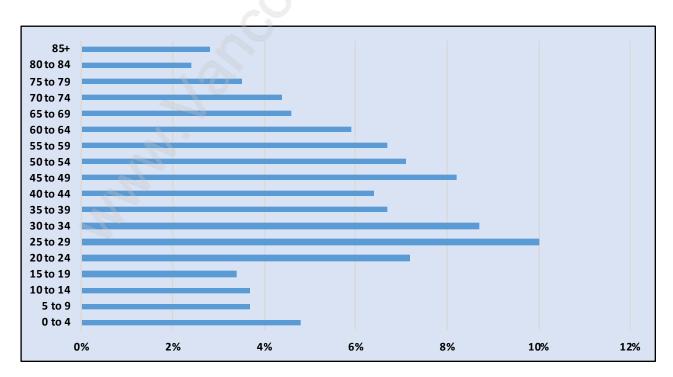

#### **Forest Glen**



# **Population Trends in Forest Glen**



# Population by Age in Forest Glen



## Population Age 15+ by Income Status in Forest Glen

**Total Population Age 15 - 10,668** 



# Households by Income in Forest Glen

Total Number of Households - 5,066 / Average Household Income - \$73,028



#### **Families in Forest Glen**

#### **Average Persons per Family - 2.8**



#### Children at Home in Forest Glen

#### Total Number of Children at Home - 2,955



**Family Structure in Forest Glen** 

Total Number of Families - 3,216 / Average Persons per Family - 2.8



Households by Household Size in Forest Glen

**Total Number of Households - 5,066** 



## **Dwellings in Forest Glen**



# Population Age 15+ in Forest Glen



#### **Labour Force by Occupation in Forest Glen**



#### **Labour Force Participation in Forest Glen**



## Travel To Work in (from) Forest Glen