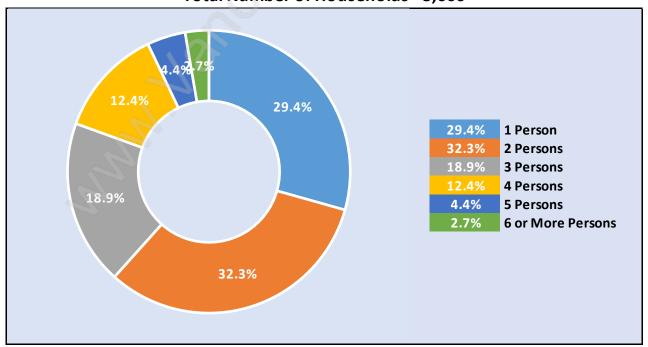

#### Total Number of Children at Home - 2,955

**Family Structure in Forest Glen** 

Total Number of Families - 3,216 / Average Persons per Family - 2.8

Households by Household Size in Forest Glen

**Total Number of Households - 5,066** 