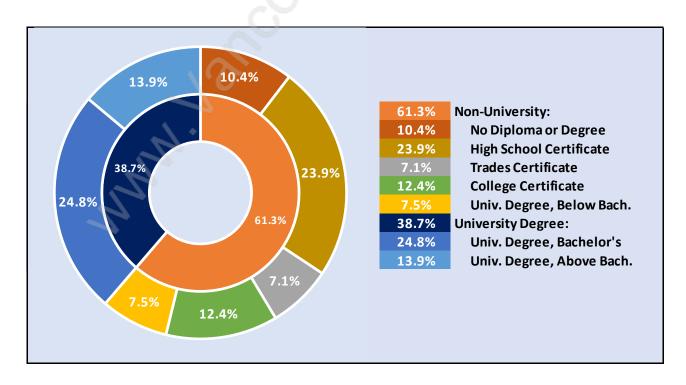

#### **Forest Glen**



# **Population Trends in Forest Glen**



# Population by Age in Forest Glen



## Population Age 15+ by Income Status in Forest Glen

**Total Population Age 15 - 10,668** 



# Households by Income in Forest Glen

Total Number of Households - 5,066 / Average Household Income - \$73,028



#### **Families in Forest Glen**

#### **Average Persons per Family - 2.8**



#### Children at Home in Forest Glen

#### Total Number of Children at Home - 2,955



**Family Structure in Forest Glen** 

Total Number of Families - 3,216 / Average Persons per Family - 2.8



Households by Household Size in Forest Glen

**Total Number of Households - 5,066** 



## **Dwellings in Forest Glen**



# Population Age 15+ in Forest Glen



#### **Labour Force by Occupation in Forest Glen**



#### **Labour Force Participation in Forest Glen**



## Travel To Work in (from) Forest Glen



# Occupied Dwellings by Structure Type in Forest Glen



## Private Dwellings by Period of Construction in Forest Glen

**Dominant Period of Construction - 1981-1990** 



# Population by Religion in Forest Glen



## Population by Home Languages in Forest Glen