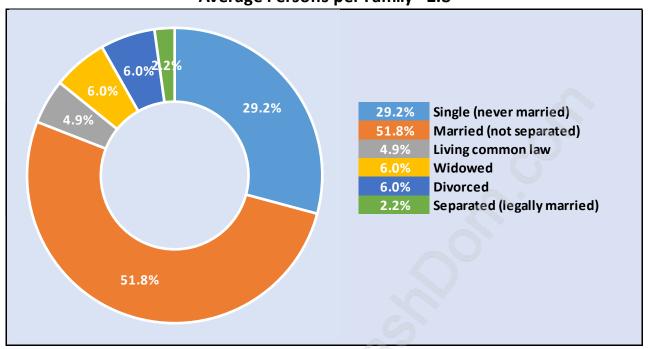

#### **Forest Glen**



# **Population Trends in Forest Glen**



# Population by Age in Forest Glen



## Population Age 15+ by Income Status in Forest Glen

**Total Population Age 15 - 10,668** 



# Households by Income in Forest Glen

Total Number of Households - 5,066 / Average Household Income - \$73,028



#### **Families in Forest Glen**

#### **Average Persons per Family - 2.8**



#### Children at Home in Forest Glen

#### Total Number of Children at Home - 2,955



**Family Structure in Forest Glen** 

Total Number of Families - 3,216 / Average Persons per Family - 2.8



Households by Household Size in Forest Glen

**Total Number of Households - 5,066** 



## **Dwellings in Forest Glen**



# Population Age 15+ in Forest Glen



#### **Labour Force by Occupation in Forest Glen**



#### **Labour Force Participation in Forest Glen**



## Travel To Work in (from) Forest Glen



# Occupied Dwellings by Structure Type in Forest Glen



## Private Dwellings by Period of Construction in Forest Glen

**Dominant Period of Construction - 1981-1990** 



# Population by Religion in Forest Glen



## Population by Home Languages in Forest Glen