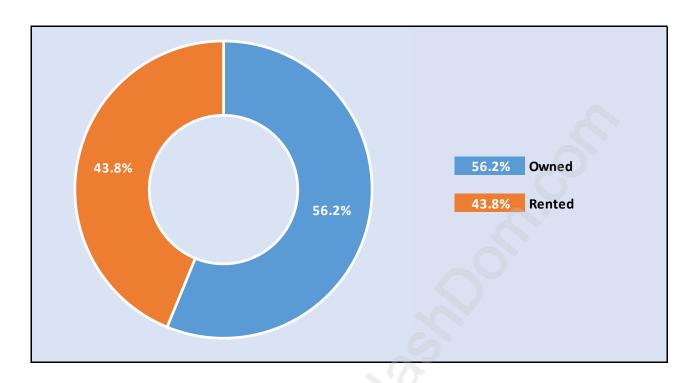

#### **Forest Glen**



# **Population Trends in Forest Glen**



# Population by Age in Forest Glen



## Population Age 15+ by Income Status in Forest Glen

**Total Population Age 15 - 10,668** 



# Households by Income in Forest Glen

Total Number of Households - 5,066 / Average Household Income - \$73,028



#### **Families in Forest Glen**

#### **Average Persons per Family - 2.8**



#### Children at Home in Forest Glen

#### Total Number of Children at Home - 2,955



**Family Structure in Forest Glen** 

Total Number of Families - 3,216 / Average Persons per Family - 2.8



Households by Household Size in Forest Glen

**Total Number of Households - 5,066** 



## **Dwellings in Forest Glen**



# Population Age 15+ in Forest Glen



#### **Labour Force by Occupation in Forest Glen**



#### **Labour Force Participation in Forest Glen**



## Travel To Work in (from) Forest Glen



# Occupied Dwellings by Structure Type in Forest Glen



## Private Dwellings by Period of Construction in Forest Glen

**Dominant Period of Construction - 1981-1990** 



# Population by Religion in Forest Glen



## Population by Home Languages in Forest Glen