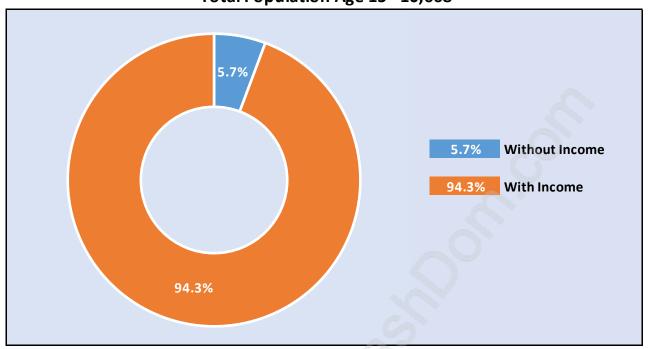

## Population Age 15+ by Income Status in Forest Glen

**Total Population Age 15 - 10,668** 