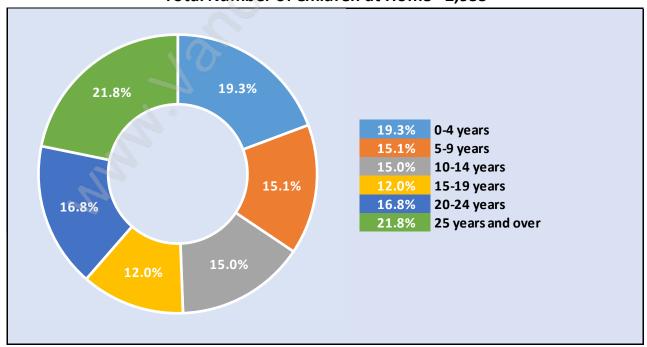

#### Children at Home in Forest Glen

#### Total Number of Children at Home - 2,955

**Family Structure in Forest Glen** 

Total Number of Families - 3,216 / Average Persons per Family - 2.8

Households by Household Size in Forest Glen

**Total Number of Households - 5,066** 