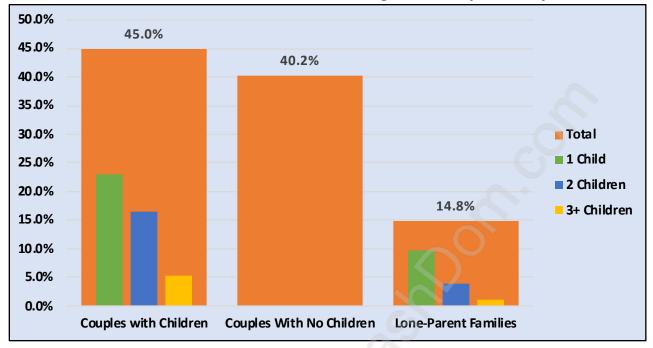

#### Total Number of Children at Home - 2,955

**Family Structure in Forest Glen** 

Total Number of Families - 3,216 / Average Persons per Family - 2.8

Households by Household Size in Forest Glen

**Total Number of Households - 5,066** 