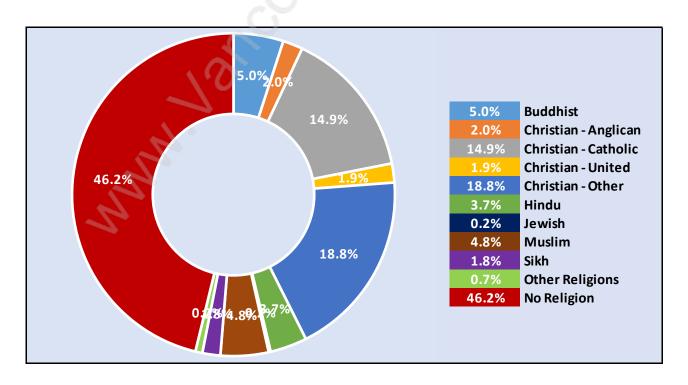

### **Families in Forest Glen**

#### **Average Persons per Family - 2.8**



#### Children at Home in Forest Glen

#### Total Number of Children at Home - 2,955



**Family Structure in Forest Glen** 

Total Number of Families - 3,216 / Average Persons per Family - 2.8



Households by Household Size in Forest Glen

**Total Number of Households - 5,066** 



## **Dwellings in Forest Glen**



# Population Age 15+ in Forest Glen



#### **Labour Force by Occupation in Forest Glen**



#### **Labour Force Participation in Forest Glen**



## Travel To Work in (from) Forest Glen



# Occupied Dwellings by Structure Type in Forest Glen



## Private Dwellings by Period of Construction in Forest Glen

**Dominant Period of Construction - 1981-1990** 



# Population by Religion in Forest Glen



## Population by Home Languages in Forest Glen