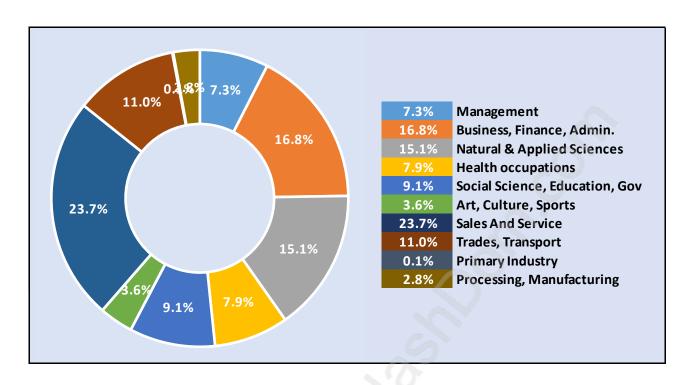

**Forest Glen**



# **Population Trends in Forest Glen**



# Population by Age in Forest Glen



## Population Age 15+ by Income Status in Forest Glen

**Total Population Age 15 - 10,668** 



# Households by Income in Forest Glen

Total Number of Households - 5,066 / Average Household Income - \$73,028



#### **Families in Forest Glen**

#### **Average Persons per Family - 2.8**



#### Children at Home in Forest Glen

#### Total Number of Children at Home - 2,955



**Family Structure in Forest Glen** 

Total Number of Families - 3,216 / Average Persons per Family - 2.8



Households by Household Size in Forest Glen

**Total Number of Households - 5,066** 



## **Dwellings in Forest Glen**



# Population Age 15+ in Forest Glen



#### **Labour Force by Occupation in Forest Glen**



#### **Labour Force Participation in Forest Glen**



## Travel To Work in (from) Forest Glen



# Occupied Dwellings by Structure Type in Forest Glen



## Private Dwellings by Period of Construction in Forest Glen

**Dominant Period of Construction - 1981-1990** 



# Population by Religion in Forest Glen



## Population by Home Languages in Forest Glen