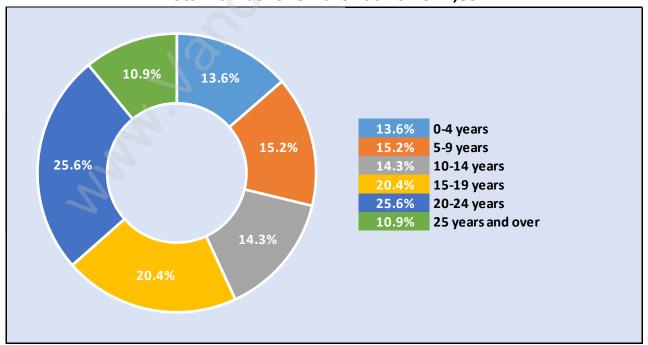

### **Private Dwellings by Period of Construction in Forest Hill**

#### **Dominant Period of Construction - 1981-1990**