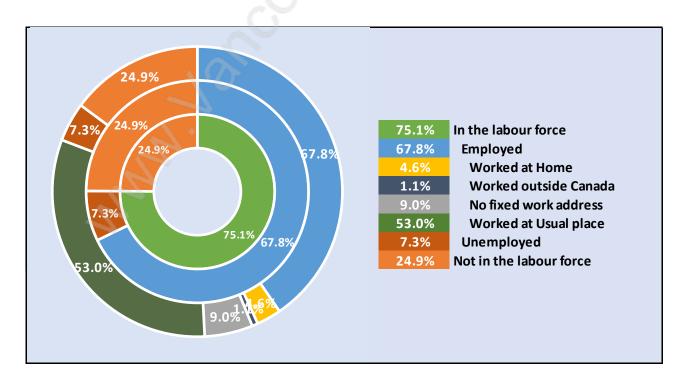

nds in Forest Hill**



## Population by Age in Forest Hill



# Population Age 15+ by Income Status in Forest Hill

**Total Population Age 15 - 3,743** 



### Households by Income in Forest Hill

Total Number of Households - 1,612 / Average Household Income - \$119,263



#### **Families in Forest Hill**

**Average Persons per Family - 3.3** 



Children at Home in Forest Hill

Total Number of Children at Home - 1,867



Family Structure in Forest Hill

Total Number of Families - 1,329 / Average Persons per Family - 3.3



Households by Household Size in Forest Hill

**Total Number of Households - 1,612** 



### **Dwellings in Forest Hill**



### Population Age 15+ in Forest Hill



### **Labour Force by Occupation in Forest Hill**



### **Labour Force Participation in Forest Hill**



### Travel To Work in (from) Forest Hill



# Occupied Dwellings by Structure Type in Forest Hill Dominant Bulding Type - Houses



### **Private Dwellings by Period of Construction in Forest Hill**

#### **Dominant Period of Construction - 1981-1990**



# Population by Religion in Forest Hill



### Population by Home Languages in Forest Hill