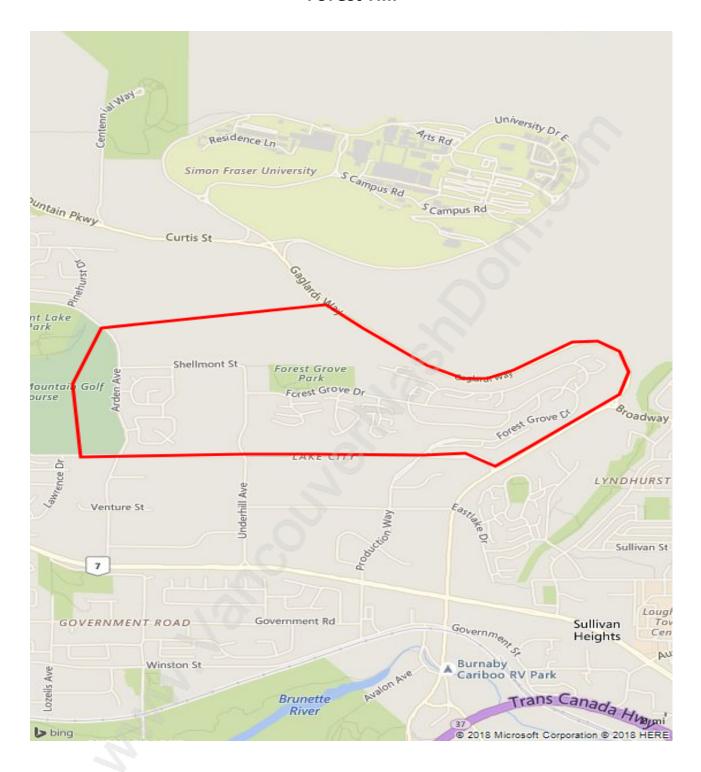

#### **Forest Hill**



### **Population Trends in Forest Hill**



## Population by Age in Forest Hill



# Population Age 15+ by Income Status in Forest Hill

**Total Population Age 15 - 3,743** 



### Households by Income in Forest Hill

Total Number of Households - 1,612 / Average Household Income - \$119,263



#### **Families in Forest Hill**

**Average Persons per Family - 3.3** 



Children at Home in Forest Hill

Total Number of Children at Home - 1,867



Family Structure in Forest Hill

Total Number of Families - 1,329 / Average Persons per Family - 3.3



Households by Household Size in Forest Hill

**Total Number of Households - 1,612** 



### **Dwellings in Forest Hill**



### Population Age 15+ in Forest Hill



### **Labour Force by Occupation in Forest Hill**



### **Labour Force Participat