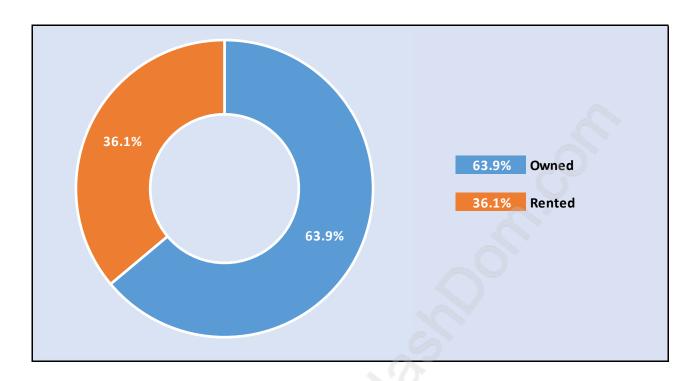

#### **Forest Hill**



### **Population Trends in Forest Hill**



## Population by Age in Forest Hill



# Population Age 15+ by Income Status in Forest Hill

**Total Population Age 15 - 3,743** 



### Households by Income in Forest Hill

Total Number of Households - 1,612 / Average Household Income - \$119,263



#### **Families in Forest Hill**

**Average Persons per Family - 3.3** 



Children at Home in Forest Hill

Total Number of Children at Home - 1,867



Family Structure in Forest Hill

Total Number of Families - 1,329 / Average Persons per Family - 3.3



Households by Household Size in Forest Hill

**Total Number of Households - 1,612** 



### **Dwellings in Forest Hill**



### Population Age 15+ in Forest Hill



### **Labour Force by Occupation in Forest Hill**



### **Labour Force Participation in Forest Hill**



### Travel To Work in (from) Forest Hill



# Occupied Dwellings by Structure Type in Forest Hill Dominant Bulding Type - Houses



### **Private Dwellings by Period of Construction in Forest Hill**

#### **Dominant Period of Construction - 1981-1990**



# Population by Religion in Forest Hill



### Population by Home Languages in Forest Hill