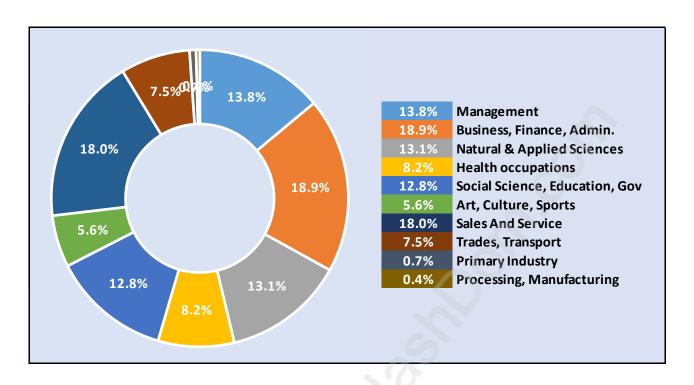

#### **Forest Hill**



### **Population Trends in Forest Hill**



## Population by Age in Forest Hill



# Population Age 15+ by Income Status in Forest Hill

**Total Population Age 15 - 3,743** 



### Households by Income in Forest Hill

Total Number of Households - 1,612 / Average Household Income - \$119,263



#### **Families in Forest Hill**

**Average Persons per Family - 3.3** 



Children at Home in Forest Hill

Total Number of Children at Home - 1,867



Family Structure in Forest Hill

Total Number of Families - 1,329 / Average Persons per Family - 3.3



Households by Household Size in Forest Hill

**Total Number of Households - 1,612** 



### **Dwellings in Forest Hill**



### Population Age 15+ in Forest Hill



### **Labour Force by Occupation in Forest Hill**



### **Labour Force Participation in Forest Hill**



### Travel To Work in (from) Forest Hill



# Occupied Dwellings by Structure Type in Forest Hill Dominant Bulding Type - Houses



### **Private Dwellings by Period of Construction in Forest Hill**

#### **Dominant Period of Construction - 1981-1990**



# Population by Religion in Forest Hill



### Population by Home Languages in Forest Hill