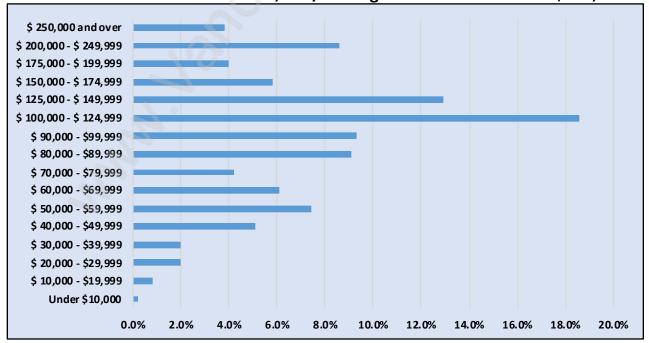

### Households by Income in Forest Hill

Total Number of Households - 1,612 / Average Household Income - \$119,263