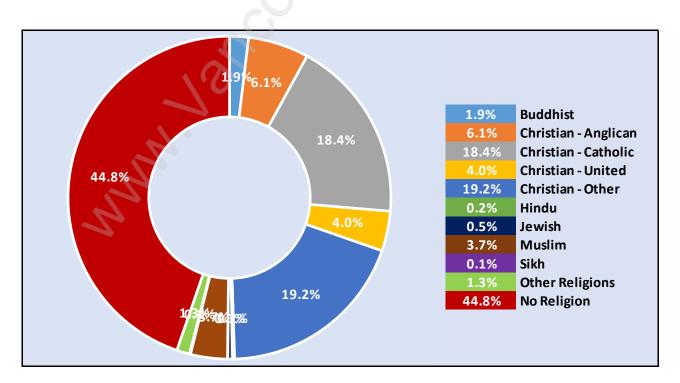

t Hill**

**Average Persons per Family - 3.3** 



Children at Home in Forest Hill

Total Number of Children at Home - 1,867



Family Structure in Forest Hill

Total Number of Families - 1,329 / Average Persons per Family - 3.3



Households by Household Size in Forest Hill

**Total Number of Households - 1,612** 



### **Dwellings in Forest Hill**



### Population Age 15+ in Forest Hill



### **Labour Force by Occupation in Forest Hill**



### **Labour Force Participation in Forest Hill**



### Travel To Work in (from) Forest Hill



# Occupied Dwellings by Structure Type in Forest Hill Dominant Bulding Type - Houses



### **Private Dwellings by Period of Construction in Forest Hill**

#### **Dominant Period of Construction - 1981-1990**



# Population by Religion in Forest Hill



### Population by Home Languages in Forest Hill