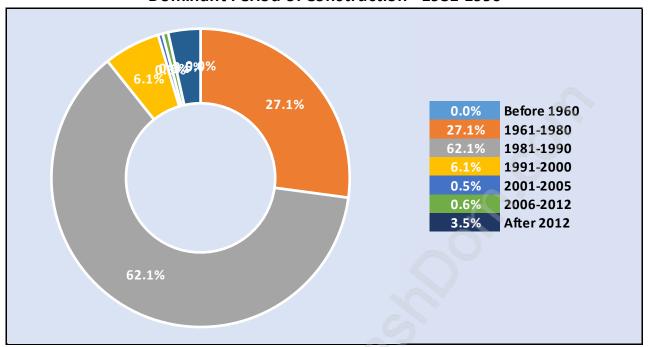

### **Private Dwellings by Period of Construction in Forest Hill**

#### **Dominant Period of Construction - 1981-1990**