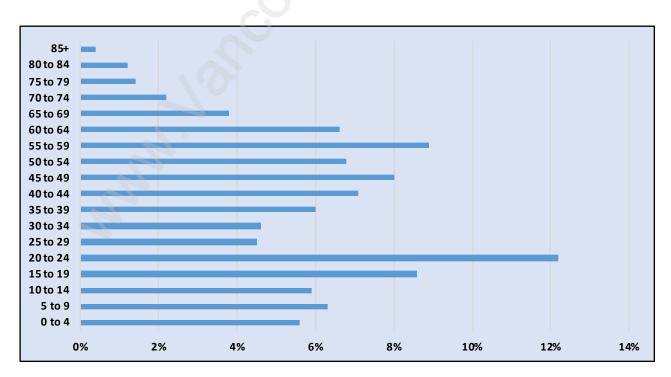

# Population Age 15+ by Income Status in Forest Hill

**Total Population Age 15 - 3,743** 