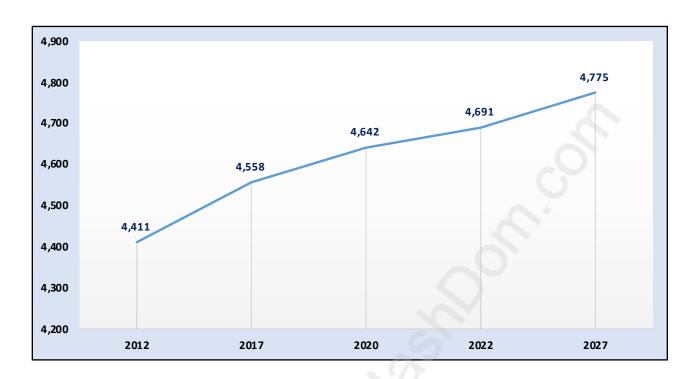

#### **Forest Hill**



### **Population Trends in Forest Hill**



## Population by Age in Forest Hill



# Population Age 15+ by Income Status in Forest Hill

**Total Population Age 15 - 3,743** 



### Households by Income in Forest Hill

Total Number of Households - 1,612 / Average Household Income - \$119,263



#### **Families in Forest Hill**

**Average Persons per Family - 3.3** 



Children at Home in Forest Hill

Total Number of Children at Home - 1,867



Family Structure in Forest Hill

Total Number of Families - 1,329 / Average Persons per Family - 3.3



Households by Household Size in Forest Hill

**Total Number of Households - 1,612** 



### **Dwellings in Forest Hill**



### Population Age 15+ in Forest Hill



### **Labour Force by Occupation in Forest Hill**



### **Labour Force Participation in Forest Hill**



### Travel To Work i