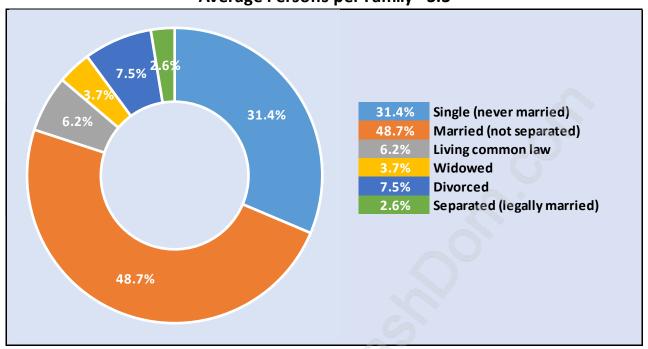

#### **Families in Forest Hill**

**Average Persons per Family - 3.3** 

Children at Home in Forest Hill

Total Number of Children at Home - 1,867

Family Structure in Forest Hill

Total Number of Families - 1,329 / Average Persons per Family - 3.3