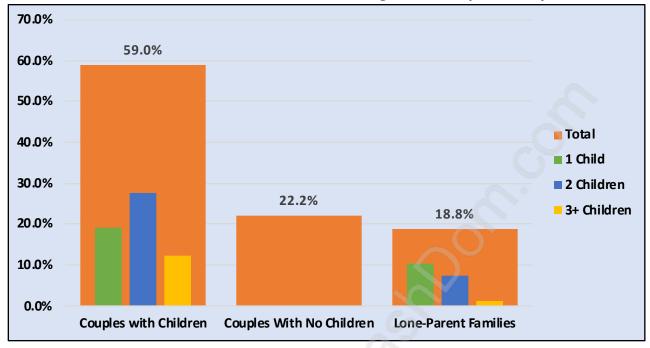

#### **Families in Forest Hill**

**Average Persons per Family - 3.3** 

Children at Home in Forest Hill

Total Number of Children at Home - 1,867

Family Structure in Forest Hill

Total Number of Families - 1,329 / Average Persons per Family - 3.3