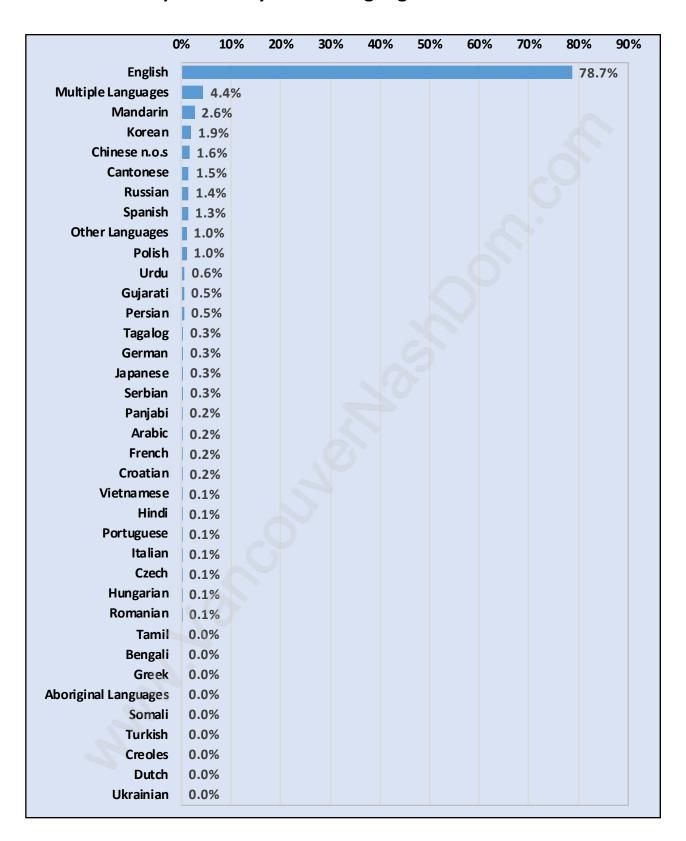

Children at Home in Forest Hill

Total Number of Children at Home - 1,867



Family Structure in Forest Hill

Total Number of Families - 1,329 / Average Persons per Family - 3.3



Households by Household Size in Forest Hill

**Total Number of Households - 1,612** 



### **Dwellings in Forest Hill**



### Population Age 15+ in Forest Hill



### **Labour Force by Occupation in Forest Hill**



### **Labour Force Participation in Forest Hill**



### Travel To Work in (from) Forest Hill



# Occupied Dwellings by Structure Type in Forest Hill Dominant Bulding Type - Houses



### **Private Dwellings by Period of Construction in Forest Hill**

#### **Dominant Period of Construction - 1981-1990**



# Population by Religion in Forest Hill



### Population by Home Languages in Forest Hill