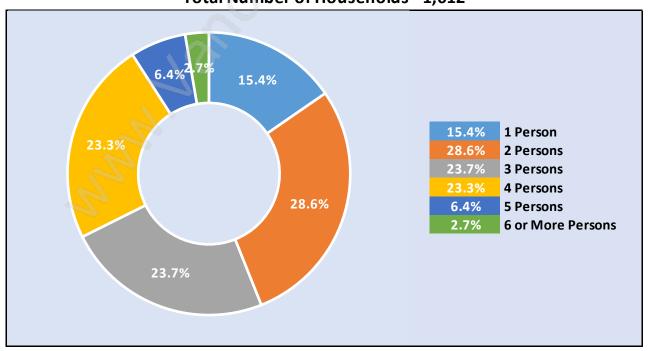

Households by Household Size in Forest Hill

**Total Number of Households - 1,612** 