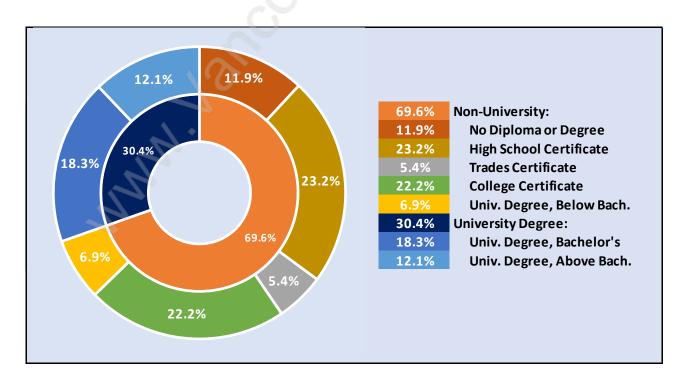

#### **Forest Hill**



### **Population Trends in Forest Hill**



## Population by Age in Forest Hill



# Population Age 15+ by Income Status in Forest Hill

**Total Population Age 15 - 3,743** 



### Households by Income in Forest Hill

Total Number of Households - 1,612 / Average Household Income - \$119,263



#### **Families in Forest Hill**

**Average Persons per Family - 3.3** 



Children at Home in Forest Hill

Total Number of Children at Home - 1,867



Family Structure in Forest Hill

Total Number of Families - 1,329 / Average Persons per Family - 3.3



Households by Household Size in Forest Hill

**Total Number of Households - 1,612** 



### **Dwellings in Forest Hill**



### Population Age 15+ in Forest Hill



### **Labour Force by Occupation in Forest Hill**



### **Labour Force Participation in Forest Hill**



### Travel To Work in (from) Forest Hill



# Occupied Dwellings by Structure Type in Forest Hill Dominant Bulding Type - Houses



### **Private Dwellings by Period of Construction in Forest Hill**

#### **Dominant Period of Construction - 1981-1990**



# Population by Religion in Forest Hill



### Population by Home Languages in Forest Hill