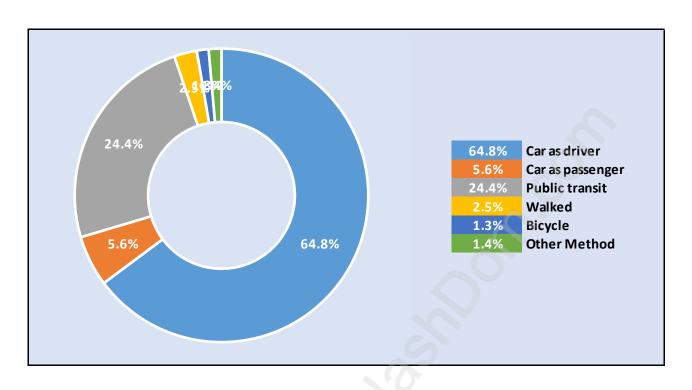

in Forest Hill



# Population Age 15+ by Income Status in Forest Hill

**Total Population Age 15 - 3,743** 



### Households by Income in Forest Hill

Total Number of Households - 1,612 / Average Household Income - \$119,263



#### **Families in Forest Hill**

**Average Persons per Family - 3.3** 



Children at Home in Forest Hill

Total Number of Children at Home - 1,867



Family Structure in Forest Hill

Total Number of Families - 1,329 / Average Persons per Family - 3.3



Households by Household Size in Forest Hill

**Total Number of Households - 1,612** 



### **Dwellings in Forest Hill**



### Population Age 15+ in Forest Hill



### **Labour Force by Occupation in Forest Hill**



### **Labour Force Participation in Forest Hill**



### Travel To Work in (from) Forest Hill



# Occupied Dwellings by Structure Type in Forest Hill Dominant Bulding Type - Houses



### **Private Dwellings by Period of Construction in Forest Hill**

#### **Dominant Period of Construction - 1981-1990**



# Population by Religion in Forest Hill



### Population by Home Languages in Forest Hill