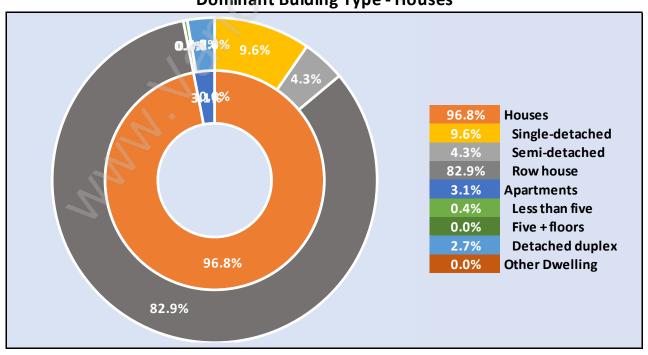

# Occupied Dwellings by Structure Type in Forest Hill Dominant Bulding Type - Houses