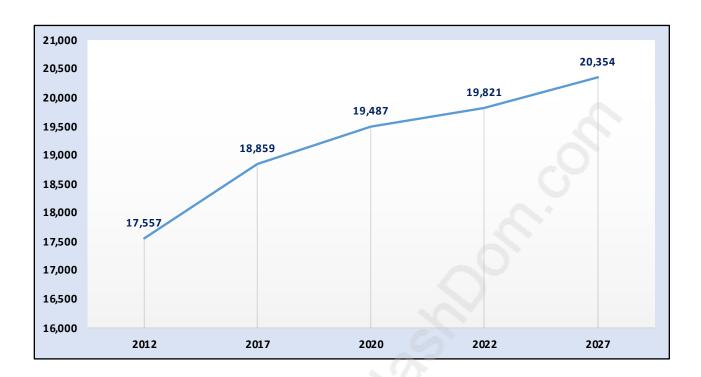

#### **Fraserview**



# **Population Trends in Fraserview**



# Population by Age in Fraserview



# Population Age 15+ by Income Status in Fraserview

**Total Population Age 15 - 15,587** 



# Households by Income in Fraserview

Total Number of Households - 6,270 / Average Household Income - \$92,148



#### **Families in Fraserview**

#### Average Persons per Family - 3.1



## Children at Home in Fraserview

## Total Number of Children at Home - 5,507



Family Structure in Fraserview

Total Number of Families - 4,551 / Average Persons per Family - 3.1



Households by Household Size in Fraserview

**Total Number of Households - 6,270** 



## **Dwellings in Fraserview**



# Population Age 15+ in Fraserview



## **Labour Force by Occupation in Fraserview**



## **Labour Force Participation in Fraserview**



## Travel To Work in (from) Frase