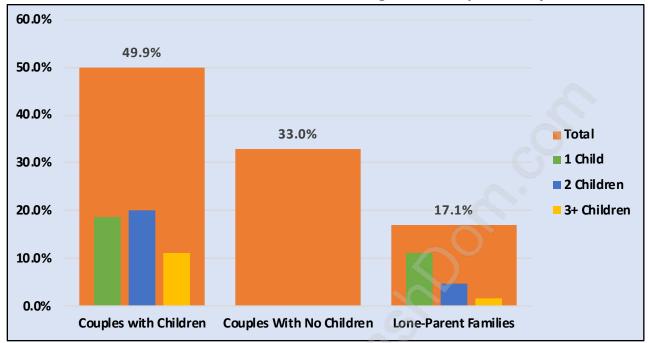

## Total Number of Children at Home - 5,507

Family Structure in Fraserview

Total Number of Families - 4,551 / Average Persons per Family - 3.1

Households by Household Size in Fraserview

**Total Number of Households - 6,270** 