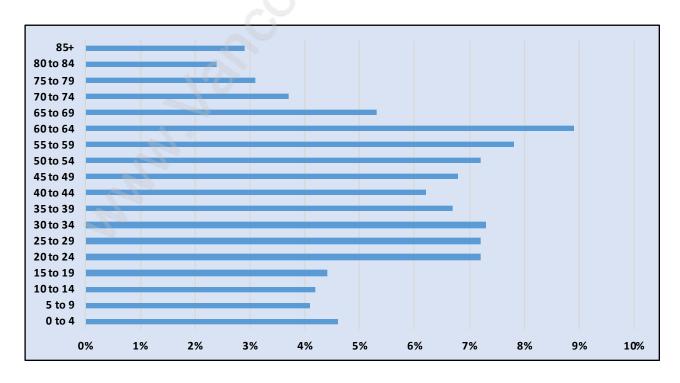

#### **Fraserview**



# **Population Trends in Fraserview**



# Population by Age in Fraserview



# Population Age 15+ by Income Status in Fraserview

**Total Population Age 15 - 15,587** 



# Households by Income in Fraserview

Total Number of Households - 6,270 / Average Household Income - \$92,148



#### **Families in Fraserview**

#### Average Persons per Family - 3.1



## Children at Home in Fraserview

## Total Number of Children at Home - 5,507



Family Structure in Fraserview

Total Number of Families - 4,551 / Average Persons per Family - 3.1



Households by Household Size in Fraserview

**Total Number of Households - 6,270** 



## **Dwellings in Fraserview**



# Population Age 15+ in Fraserview



## **Labour Force by Occupation in Fraserview**



## **Labour Force Participation in Fraserview**



## Travel To Work in (from) Fraserview



# Occupied Dwellings by Stru