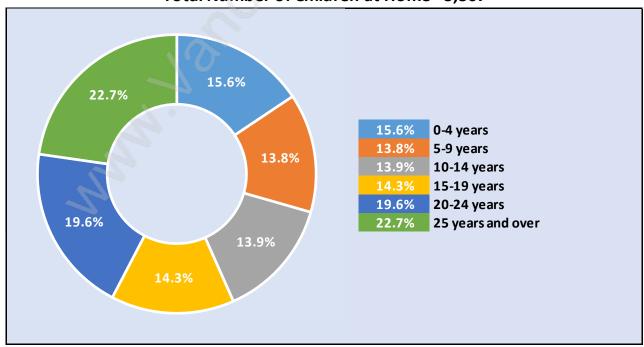

## Children at Home in Fraserview

## Total Number of Children at Home - 5,507

Family Structure in Fraserview

Total Number of Families - 4,551 / Average Persons per Family - 3.1

Households by Household Size in Fraserview

**Total Number of Households - 6,270** 