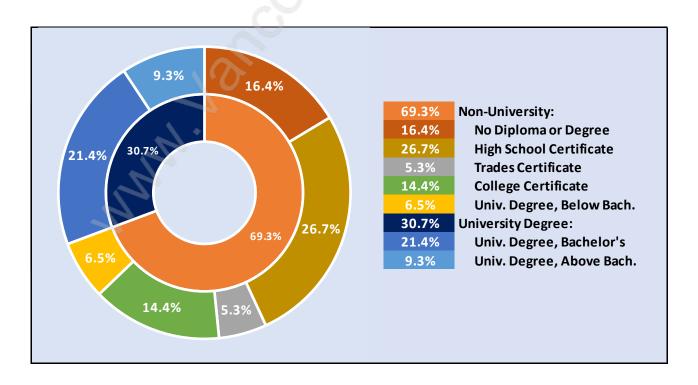

#### **Fraserview**



# **Population Trends in Fraserview**



# Population by Age in Fraserview



# Population Age 15+ by Income Status in Fraserview

**Total Population Age 15 - 15,587** 



# Households by Income in Fraserview

Total Number of Households - 6,270 / Average Household Income - \$92,148



#### **Families in Fraserview**

#### Average Persons per Family - 3.1



## Children at Home in Fraserview

## Total Number of Children at Home - 5,507



Family Structure in Fraserview

Total Number of Families - 4,551 / Average Persons per Family - 3.1



Households by Household Size in Fraserview

**Total Number of Households - 6,270** 



## **Dwellings in Fraserview**



# Population Age 15+ in Fraserview



## **Labour Force by Occupation in Fraserview**



## **Labour Force Participation in Fraserview**



## Travel To Work in (from) Fraserview



# Occupied Dwellings by Structure Type in Fraserview Dominant Bulding Type - Apartment, building low and high rise



## **Private Dwellings by Period of Construction in Fraserview**

**Dominant Period of Construction - 1991-2000** 



# Population by Religion in Fraserview



## Population by Home Languages in Fraserview