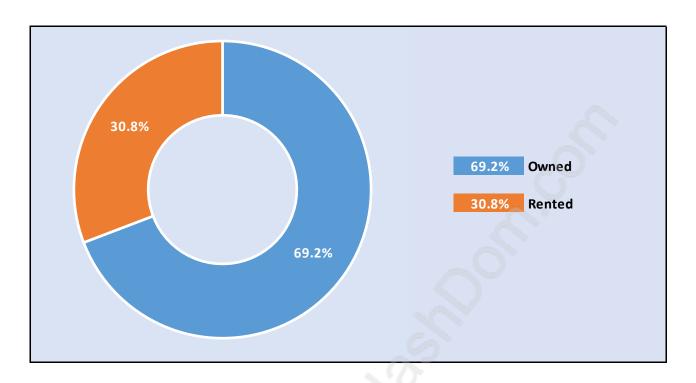

#### **Fraserview**



# **Population Trends in Fraserview**



# Population by Age in Fraserview



# Population Age 15+ by Income Status in Fraserview

**Total Population Age 15 - 15,587** 



# Households by Income in Fraserview

Total Number of Households - 6,270 / Average Household Income - \$92,148



#### **Families in Fraserview**

#### Average Persons per Family - 3.1



## Children at Home in Fraserview

## Total Number of Children at Home - 5,507



Family Structure in Fraserview

Total Number of Families - 4,551 / Average Persons per Family - 3.1



Households by Household Size in Fraserview

**Total Number of Households - 6,270** 



## **Dwellings in Fraserview**



# Population Age 15+ in Fraserview



## **Labour Force by Occupation in Fraserview**



## **Labour Force Participation in Fraserview**



## Travel To Work in (from) Fraserview



# Occupied Dwellings by Structure Type in Fraserview Dominant Bulding Type - Apartment, building low and high rise



## **Private Dwellings by Period of Construction in Fraserview**

**Dominant Period of Construction - 1991-2000** 



# Population by Religion in Fraserview



## Population by Home Languages in Fraserview