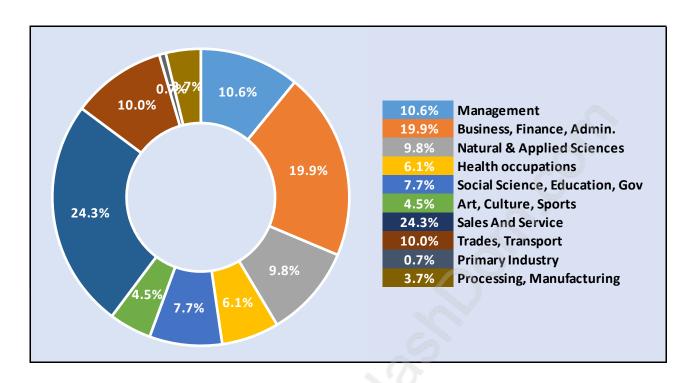

#### **Fraserview**



# **Population Trends in Fraserview**



# Population by Age in Fraserview



# Population Age 15+ by Income Status in Fraserview

**Total Population Age 15 - 15,587** 



# Households by Income in Fraserview

Total Number of Households - 6,270 / Average Household Income - \$92,148



#### **Families in Fraserview**

#### Average Persons per Family - 3.1



## Children at Home in Fraserview

## Total Number of Children at Home - 5,507



Family Structure in Fraserview

Total Number of Families - 4,551 / Average Persons per Family - 3.1



Households by Household Size in Fraserview

**Total Number of Households - 6,270** 



## **Dwellings in Fraserview**



# Population Age 15+ in Fraserview



## **Labour Force by Occupation in Fraserview**



## **Labour Force Participation in Fraserview**



## Travel To Work in (from) Fraserview



# Occupied Dwellings by Structure Type in Fraserview Dominant Bulding Type - Apartment, building low and high rise



## **Private Dwellings by Period of Construction in Fraserview**

**Dominant Period of Construction - 1991-2000** 



# Population by Religion in Fraserview



## Population by Home Languages in Fraserview