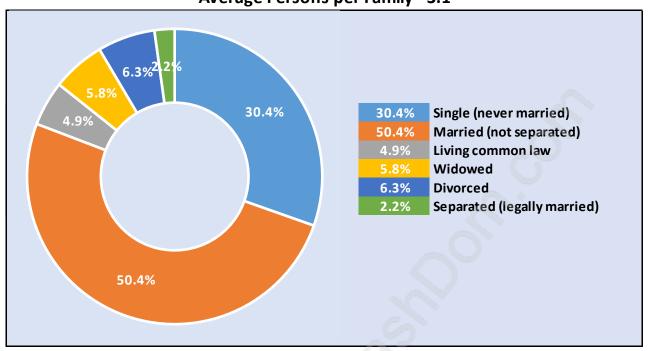

#### **Fraserview**



# **Population Trends in Fraserview**



# Population by Age in Fraserview



# Population Age 15+ by Income Status in Fraserview

**Total Population Age 15 - 15,587** 



# Households by Income in Fraserview

Total Number of Households - 6,270 / Average Household Income - \$92,148



#### **Families in Fraserview**

#### Average Persons per Family - 3.1



## Children at Home in Fraserview

## Total Number of Children at Home - 5,507



Family Structure in Fraserview

Total Number of Families - 4,551 / Average Persons per Family - 3.1



Households by Household Size in Fraserview

**Total Number of Households - 6,270** 



## **Dwellings in Fraserview**



# Population Age 15+ in Fraserview



## **Labour Force by Occupation in Fraserview**



## **Labour Force Participation in Fraserview**



## Travel To Work in (from) Fraserview



# Occupied Dwellings by Structure Type in Fraserview Dominant Bulding Type - Apartment, building low and high rise



## **Private Dwellings by Period of Construction in Fraserview**

**Dominant Period of Construction - 1991-2000** 



# Population by Religion in Fraserview



## Population by Home Languages