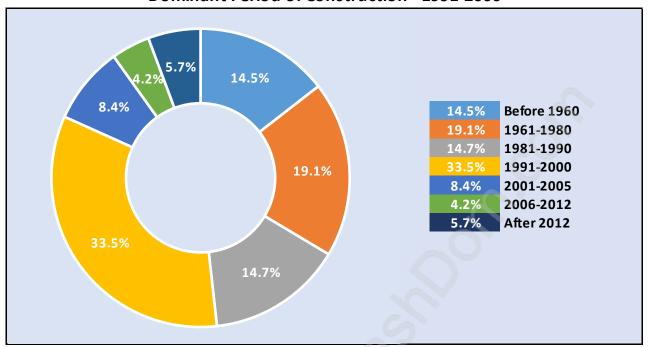

## **Private Dwellings by Period of Construction in Fraserview**

**Dominant Period of Construction - 1991-2000** 