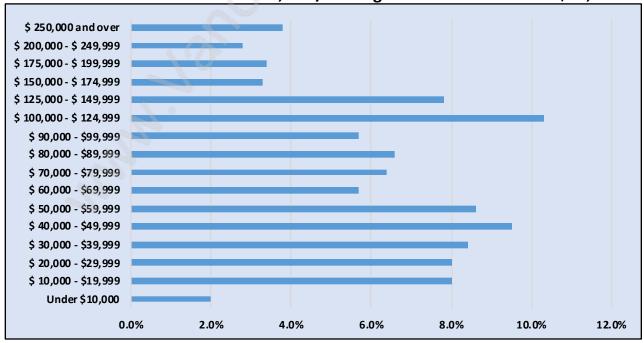

# Households by Income in Fraserview

Total Number of Households - 6,270 / Average Household Income - \$92,148