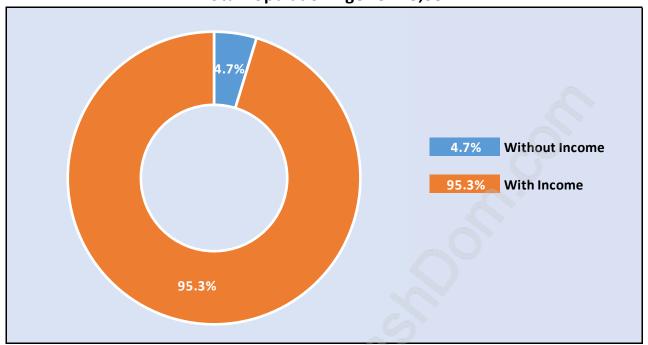

# Population Age 15+ by Income Status in Fraserview

**Total Population Age 15 - 15,587** 