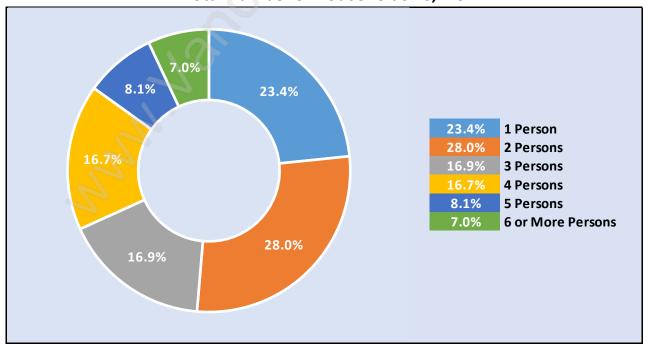

## Total Number of Children at Home - 5,507

Family Structure in Fraserview

Total Number of Families - 4,551 / Average Persons per Family - 3.1

Households by Household Size in Fraserview

**Total Number of Households - 6,270** 