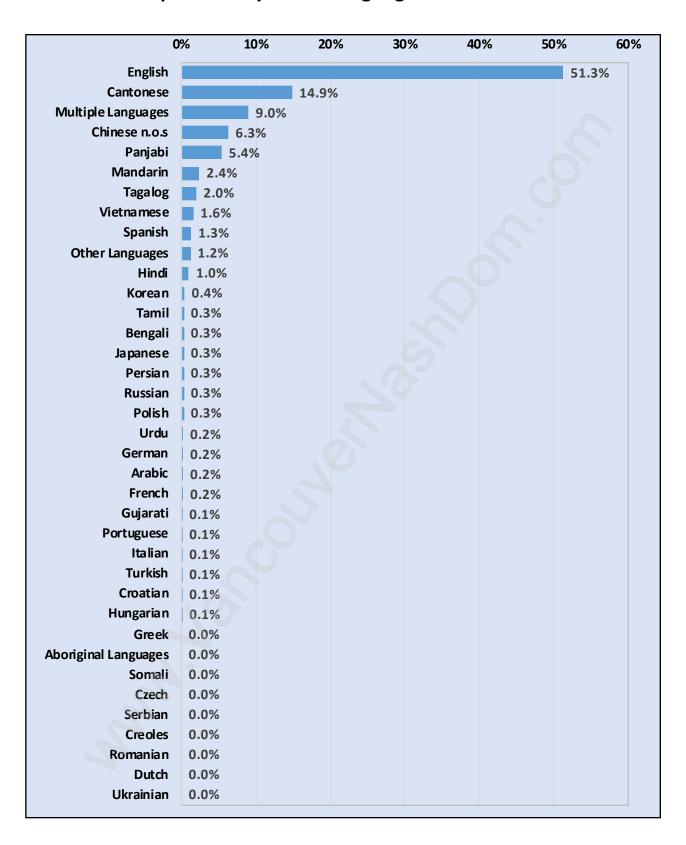

t Home in Fraserview

## Total Number of Children at Home - 5,507



Family Structure in Fraserview

Total Number of Families - 4,551 / Average Persons per Family - 3.1



Households by Household Size in Fraserview

**Total Number of Households - 6,270** 



## **Dwellings in Fraserview**



# Population Age 15+ in Fraserview



## **Labour Force by Occupation in Fraserview**



## **Labour Force Participation in Fraserview**



## Travel To Work in (from) Fraserview



# Occupied Dwellings by Structure Type in Fraserview Dominant Bulding Type - Apartment, building low and high rise



## **Private Dwellings by Period of Construction in Fraserview**

**Dominant Period of Construction - 1991-2000** 



# Population by Religion in Fraserview



## Population by Home Languages in Fraserview