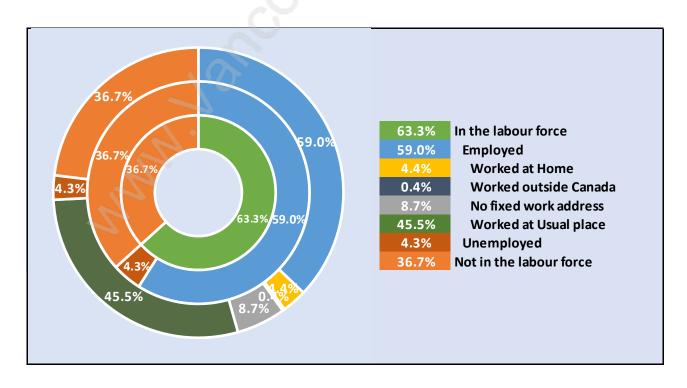

Population Trends in Fraserview**



# Population by Age in Fraserview



# Population Age 15+ by Income Status in Fraserview

**Total Population Age 15 - 15,587** 



# Households by Income in Fraserview

Total Number of Households - 6,270 / Average Household Income - \$92,148



#### **Families in Fraserview**

#### Average Persons per Family - 3.1



## Children at Home in Fraserview

## Total Number of Children at Home - 5,507



Family Structure in Fraserview

Total Number of Families - 4,551 / Average Persons per Family - 3.1



Households by Household Size in Fraserview

**Total Number of Households - 6,270** 



## **Dwellings in Fraserview**



# Population Age 15+ in Fraserview



## **Labour Force by Occupation in Fraserview**



## **Labour Force Participation in Fraserview**



## Travel To Work in (from) Fraserview



# Occupied Dwellings by Structure Type in Fraserview Dominant Bulding Type - Apartment, building low and high rise



## **Private Dwellings by Period of Construction in Fraserview**

**Dominant Period of Construction - 1991-2000** 



# Population by Religion in Fraserview



## Population by Home Languages in Fraserview