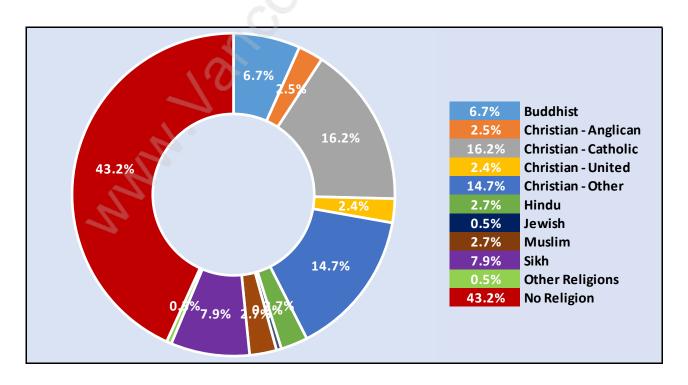

Average Persons per Family - 3.1



## Children at Home in Fraserview

## Total Number of Children at Home - 5,507



Family Structure in Fraserview

Total Number of Families - 4,551 / Average Persons per Family - 3.1



Households by Household Size in Fraserview

**Total Number of Households - 6,270** 



## **Dwellings in Fraserview**



# Population Age 15+ in Fraserview



## **Labour Force by Occupation in Fraserview**



## **Labour Force Participation in Fraserview**



## Travel To Work in (from) Fraserview



# Occupied Dwellings by Structure Type in Fraserview Dominant Bulding Type - Apartment, building low and high rise



## **Private Dwellings by Period of Construction in Fraserview**

**Dominant Period of Construction - 1991-2000** 



# Population by Religion in Fraserview



## Population by Home Languages in Fraserview