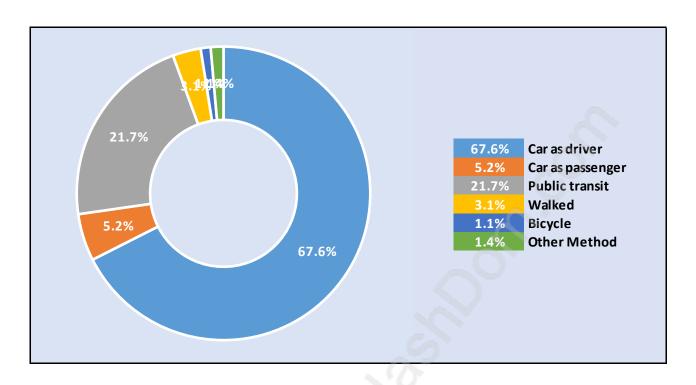

ulation by Age in Fraserview



# Population Age 15+ by Income Status in Fraserview

**Total Population Age 15 - 15,587** 



# Households by Income in Fraserview

Total Number of Households - 6,270 / Average Household Income - \$92,148



#### **Families in Fraserview**

#### Average Persons per Family - 3.1



## Children at Home in Fraserview

## Total Number of Children at Home - 5,507



Family Structure in Fraserview

Total Number of Families - 4,551 / Average Persons per Family - 3.1



Households by Household Size in Fraserview

**Total Number of Households - 6,270** 



## **Dwellings in Fraserview**



# Population Age 15+ in Fraserview



## **Labour Force by Occupation in Fraserview**



## **Labour Force Participation in Fraserview**



## Travel To Work in (from) Fraserview



# Occupied Dwellings by Structure Type in Fraserview Dominant Bulding Type - Apartment, building low and high rise



## **Private Dwellings by Period of Construction in Fraserview**

**Dominant Period of Construction - 1991-2000** 



# Population by Religion in Fraserview



## Population by Home Languages in Fraserview