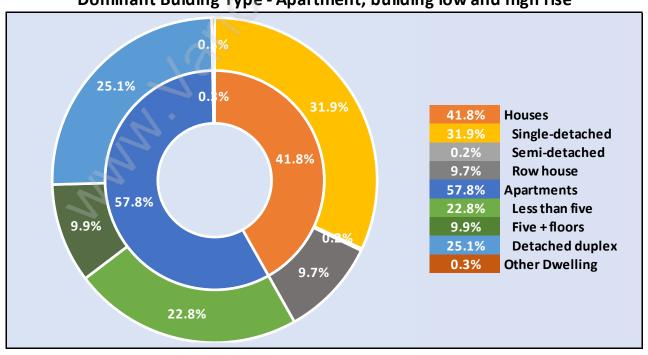

# Occupied Dwellings by Structure Type in Fraserview Dominant Bulding Type - Apartment, building low and high rise