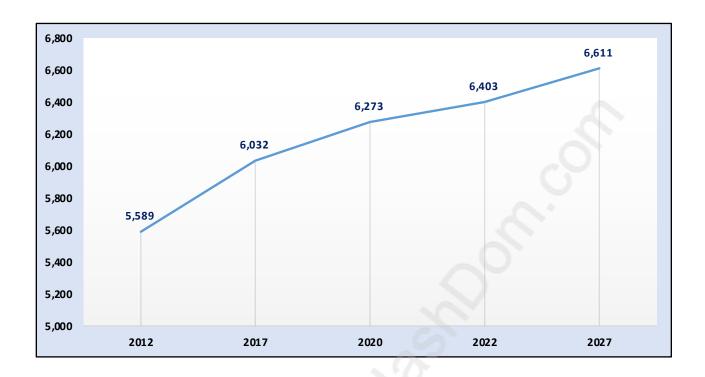

#### **Garden City**



# **Population Trends in Garden City**



# Population by Age in Garden City



# Population Age 15+ by Income Status in Garden City Total Population Age 15 - 5,258



### Households by Income in Garden City

Total Number of Households - 1,875 / Average Household Income - \$117,424



#### **Families in Garden City**

#### Average Persons per Family - 3.1



# Children at Home in Garden City

#### Total Number of Children at Home - 1,956



**Family Structure in Garden City** 

Total Number of Families - 1,598 / Average Persons per Family - 3.1



Households by Household Size in Garden City

**Total Number of Households - 1,875** 



# **Dwellings in Garden City**



# Population Age 15+ in Garden City



#### **Labour Force by Occupation in Garden City**



# **Labour Force Participation in Garden City**



#### Travel To Work