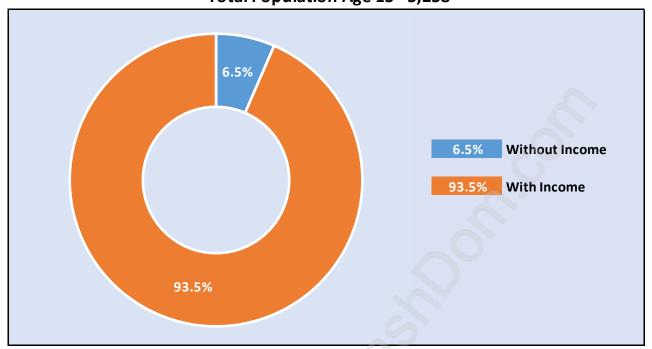

# Population Age 15+ by Income Status in Garden City Total Population Age 15 - 5,258