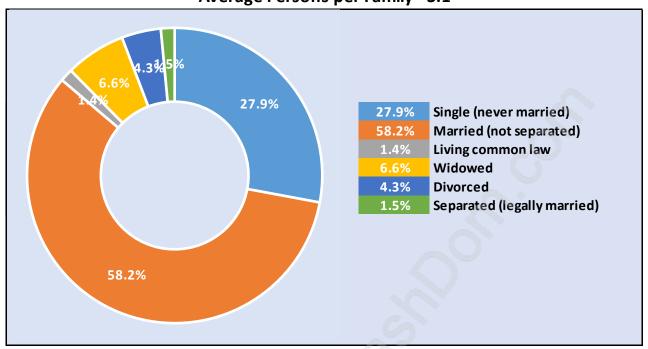

#### **Garden City**



# **Population Trends in Garden City**



# Population by Age in Garden City



# Population Age 15+ by Income Status in Garden City Total Population Age 15 - 5,258



### Households by Income in Garden City

Total Number of Households - 1,875 / Average Household Income - \$117,424



#### **Families in Garden City**

#### Average Persons per Family - 3.1



# Children at Home in Garden City

#### Total Number of Children at Home - 1,956



**Family Structure in Garden City** 

Total Number of Families - 1,598 / Average Persons per Family - 3.1



Households by Household Size in Garden City

**Total Number of Households - 1,875** 



# **Dwellings in Garden City**



# Population Age 15+ in Garden City



#### **Labour Force by Occupation in Garden City**



# **Labour Force Participation in Garden City**



#### Travel To Work in (from) Garden City



# Occupied Dwellings by Structure Type in Garden City



#### **Private Dwellings by Period of Construction in Garden City**

**Dominant Period of Construction - 1981-1990** 



# Population by Religion in Garden City



#### Population by Home Languages in Garden City