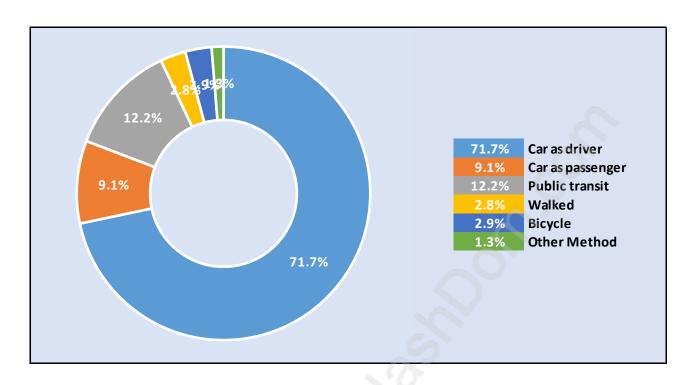

n Garden City



# Population Age 15+ by Income Status in Garden City Total Population Age 15 - 5,258



### Households by Income in Garden City

Total Number of Households - 1,875 / Average Household Income - \$117,424



#### **Families in Garden City**

#### Average Persons per Family - 3.1



# Children at Home in Garden City

#### Total Number of Children at Home - 1,956



**Family Structure in Garden City** 

Total Number of Families - 1,598 / Average Persons per Family - 3.1



Households by Household Size in Garden City

**Total Number of Households - 1,875** 



# **Dwellings in Garden City**



# Population Age 15+ in Garden City



#### **Labour Force by Occupation in Garden City**



# **Labour Force Participation in Garden City**



#### Travel To Work in (from) Garden City



# Occupied Dwellings by Structure Type in Garden City



#### **Private Dwellings by Period of Construction in Garden City**

**Dominant Period of Construction - 1981-1990** 



# Population by Religion in Garden City



#### Population by Home Languages in Garden City