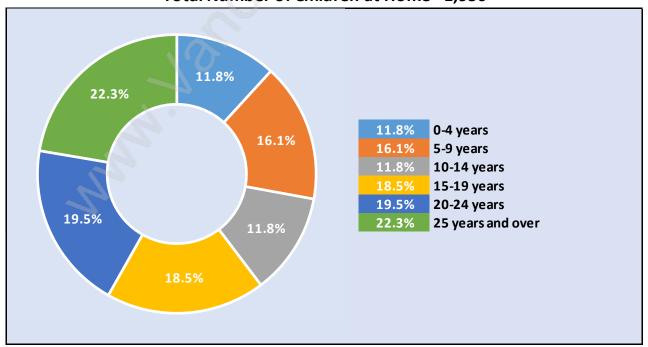

# Children at Home in Garden City

#### Total Number of Children at Home - 1,956

**Family Structure in Garden City** 

Total Number of Families - 1,598 / Average Persons per Family - 3.1

Households by Household Size in Garden City

**Total Number of Households - 1,875** 