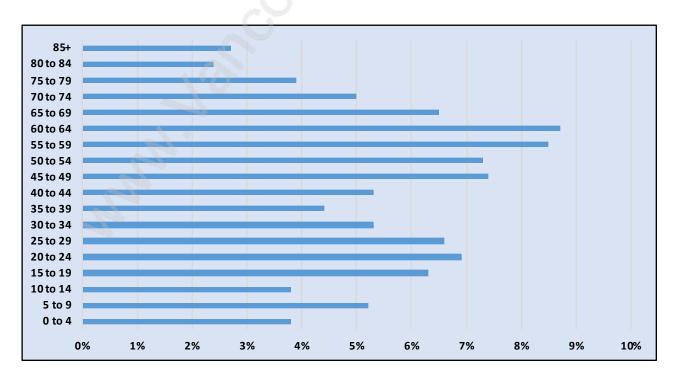

#### **Garden City**



# **Population Trends in Garden City**



# Population by Age in Garden City



# Population Age 15+ by Income Status in Garden City Total Population Age 15 - 5,258



### Households by Income in Garden City

Total Number of Households - 1,875 / Average Household Income - \$117,424



#### **Families in Garden City**

#### Average Persons per Family - 3.1



# Children at Home in Garden City

#### Total Number of Children at Home - 1,956



**Family Structure in Garden City** 

Total Number of Families - 1,598 / Average Persons per Family - 3.1



Households by Household Size in Garden City

**Total Number of Households - 1,875** 



# **Dwellings in Garden City**



# Population Age 15+ in Garden City



#### **Labour Force by Occupation in Garden City**



# **Labour Force Participation in Garden City**



#### Travel To Work in (from) Garden City



# Occupied Dw