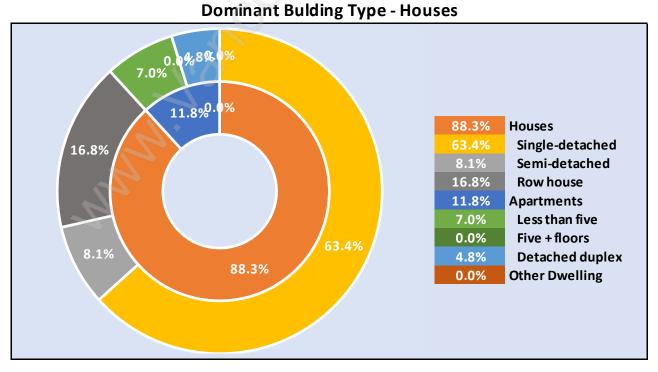

Garden City Total Population Age 15 - 5,258



### Households by Income in Garden City

Total Number of Households - 1,875 / Average Household Income - \$117,424



#### **Families in Garden City**

#### Average Persons per Family - 3.1



# Children at Home in Garden City

#### Total Number of Children at Home - 1,956



**Family Structure in Garden City** 

Total Number of Families - 1,598 / Average Persons per Family - 3.1



Households by Household Size in Garden City

**Total Number of Households - 1,875** 



# **Dwellings in Garden City**



# Population Age 15+ in Garden City



#### **Labour Force by Occupation in Garden City**



# **Labour Force Participation in Garden City**



#### Travel To Work in (from) Garden City



# Occupied Dwellings by Structure Type in Garden City



#### **Private Dwellings by Period of Construction in Garden City**

**Dominant Period of Construction - 1981-1990** 



# Population by Religion in Garden City



#### Population by Home Languages in Garden City