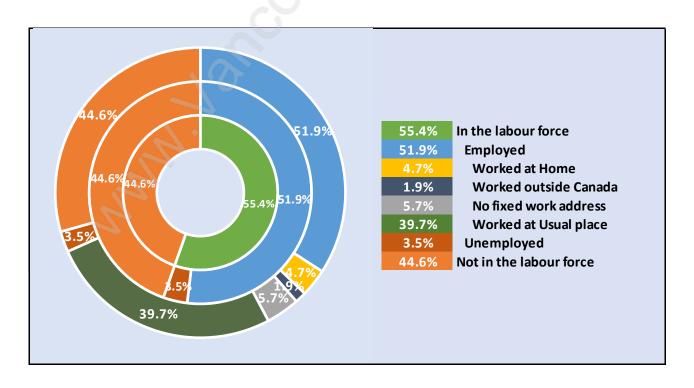

nds in Garden City**



# Population by Age in Garden City



# Population Age 15+ by Income Status in Garden City Total Population Age 15 - 5,258



### Households by Income in Garden City

Total Number of Households - 1,875 / Average Household Income - \$117,424



#### **Families in Garden City**

#### Average Persons per Family - 3.1



# Children at Home in Garden City

#### Total Number of Children at Home - 1,956



**Family Structure in Garden City** 

Total Number of Families - 1,598 / Average Persons per Family - 3.1



Households by Household Size in Garden City

**Total Number of Households - 1,875** 



# **Dwellings in Garden City**



# Population Age 15+ in Garden City



#### **Labour Force by Occupation in Garden City**



# **Labour Force Participation in Garden City**



#### Travel To Work in (from) Garden City



# Occupied Dwellings by Structure Type in Garden City



#### **Private Dwellings by Period of Construction in Garden City**

**Dominant Period of Construction - 1981-1990** 



# Population by Religion in Garden City



#### Population by Home Languages in Garden City