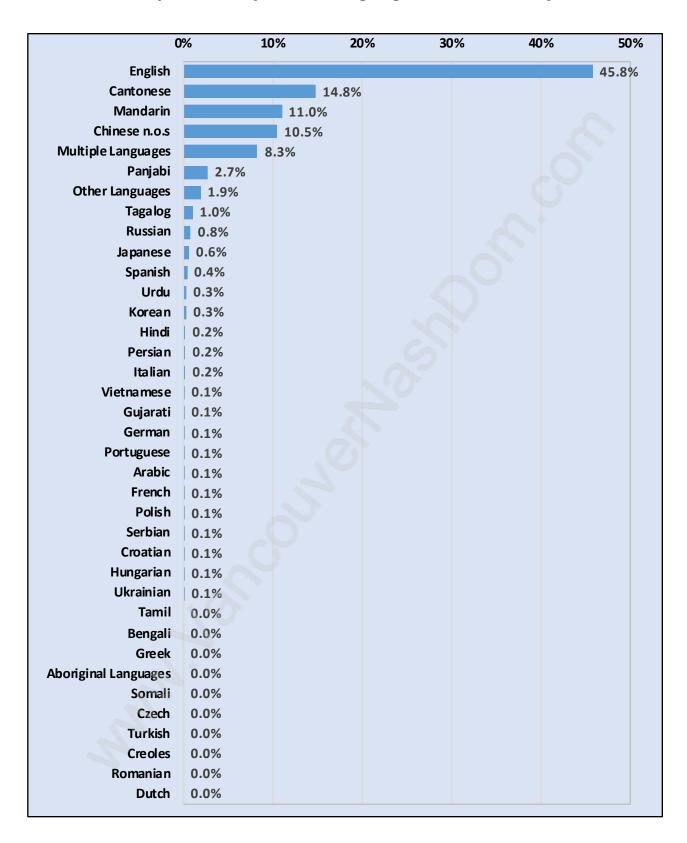

sons per Family - 3.1



# Children at Home in Garden City

#### Total Number of Children at Home - 1,956



**Family Structure in Garden City** 

Total Number of Families - 1,598 / Average Persons per Family - 3.1



Households by Household Size in Garden City

**Total Number of Households - 1,875** 



# **Dwellings in Garden City**



# Population Age 15+ in Garden City



#### **Labour Force by Occupation in Garden City**



# **Labour Force Participation in Garden City**



#### Travel To Work in (from) Garden City



# Occupied Dwellings by Structure Type in Garden City



#### **Private Dwellings by Period of Construction in Garden City**

**Dominant Period of Construction - 1981-1990** 



# Population by Religion in Garden City



#### Population by Home Languages in Garden City