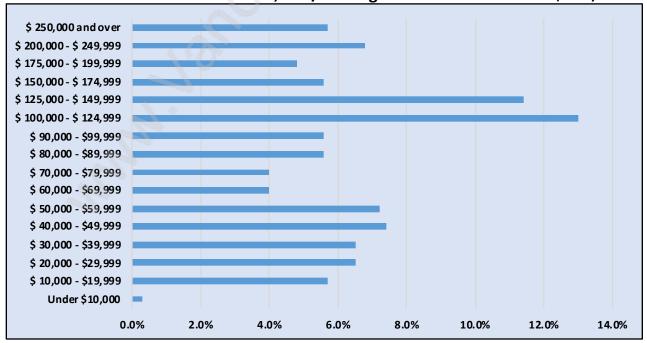

### Households by Income in Garden City

Total Number of Households - 1,875 / Average Household Income - \$117,424