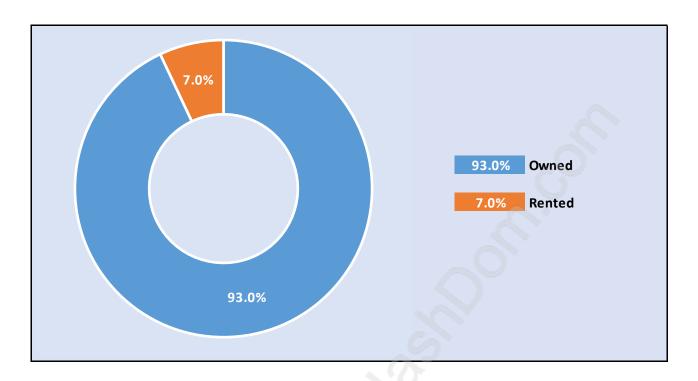

#### **Garden City**



# **Population Trends in Garden City**



# Population by Age in Garden City



# Population Age 15+ by Income Status in Garden City Total Population Age 15 - 5,258



### Households by Income in Garden City

Total Number of Households - 1,875 / Average Household Income - \$117,424



#### **Families in Garden City**

#### Average Persons per Family - 3.1



# Children at Home in Garden City

#### Total Number of Children at Home - 1,956



**Family Structure in Garden City** 

Total Number of Families - 1,598 / Average Persons per Family - 3.1



Households by Household Size in Garden City

**Total Number of Households - 1,875** 



# **Dwellings in Garden City**



# Population Age 15+ in Garden City



#### **Labour Force by Occupation in Garden City**



# **Labour Force Participation in Garden City**



#### Travel To Work in (from) Garden City



# Occupied Dwellings by Structure Type in Garden City



#### **Private Dwellings by Period of Construction in Garden City**

**Dominant Period of Construction - 1981-1990** 



# Population by Religion in Garden City



#### Population by Home Languages in Garden City