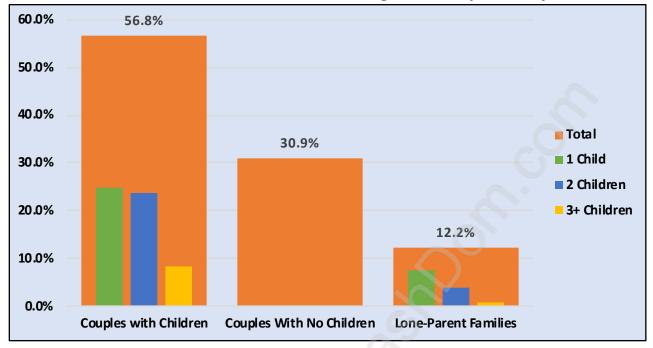

#### Total Number of Children at Home - 1,956

**Family Structure in Garden City** 

Total Number of Families - 1,598 / Average Persons per Family - 3.1

Households by Household Size in Garden City

**Total Number of Households - 1,875** 