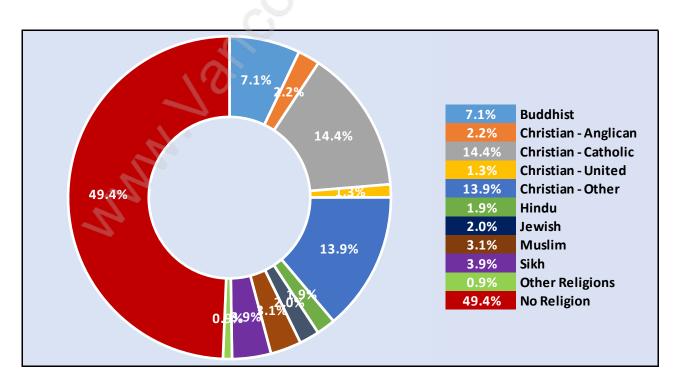

#### **Families in Garden City**

#### Average Persons per Family - 3.1



# Children at Home in Garden City

#### Total Number of Children at Home - 1,956



**Family Structure in Garden City** 

Total Number of Families - 1,598 / Average Persons per Family - 3.1



Households by Household Size in Garden City

**Total Number of Households - 1,875** 



# **Dwellings in Garden City**



# Population Age 15+ in Garden City



#### **Labour Force by Occupation in Garden City**



# **Labour Force Participation in Garden City**



#### Travel To Work in (from) Garden City



# Occupied Dwellings by Structure Type in Garden City



#### **Private Dwellings by Period of Construction in Garden City**

**Dominant Period of Construction - 1981-1990** 



# Population by Religion in Garden City



#### Population by Home Languages in Garden City