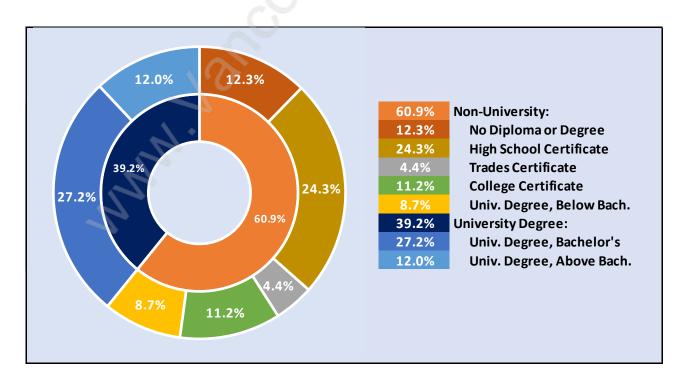

#### **Garden City**



# **Population Trends in Garden City**



# Population by Age in Garden City



# Population Age 15+ by Income Status in Garden City Total Population Age 15 - 5,258



### Households by Income in Garden City

Total Number of Households - 1,875 / Average Household Income - \$117,424



#### **Families in Garden City**

#### Average Persons per Family - 3.1



# Children at Home in Garden City

#### Total Number of Children at Home - 1,956



**Family Structure in Garden City** 

Total Number of Families - 1,598 / Average Persons per Family - 3.1



Households by Household Size in Garden City

**Total Number of Households - 1,875** 



# **Dwellings in Garden City**



# Population Age 15+ in Garden City



#### **Labour Force by Occupation in Garden City**



# **Labour Force Participation in Garden City**



#### Travel To Work in (from) Garden City



# Occupied Dwellings by Structure Type in Garden City



#### **Private Dwellings by Period of Construction in Garden City**

**Dominant Period of Construction - 1981-1990** 



# Population by Religion in Garden City



#### Population by Home Languages in Garden City