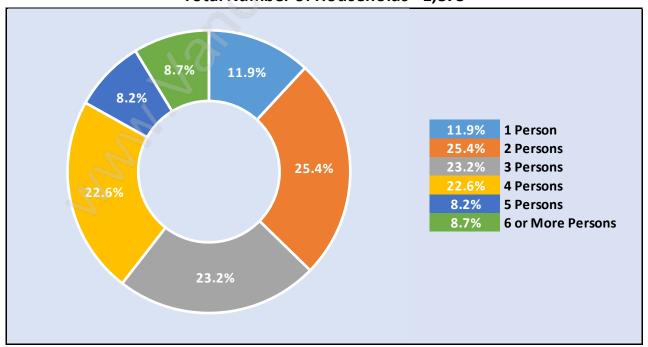

#### Total Number of Children at Home - 1,956

**Family Structure in Garden City** 

Total Number of Families - 1,598 / Average Persons per Family - 3.1

Households by Household Size in Garden City

**Total Number of Households - 1,875** 