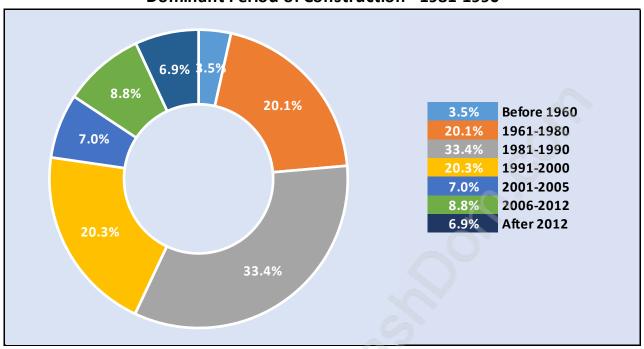

#### **Private Dwellings by Period of Construction in Garden City**

**Dominant Period of Construction - 1981-1990** 