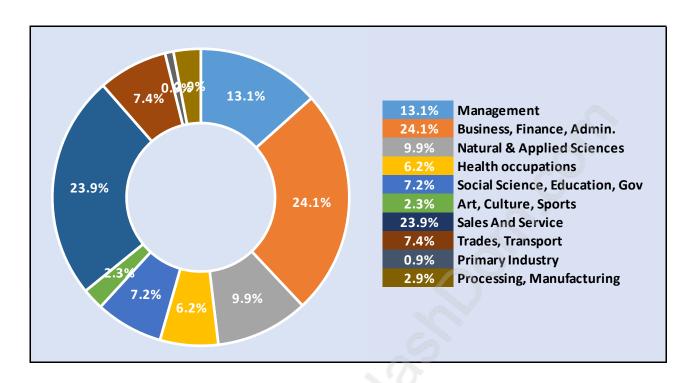

#### **Garden City**



# **Population Trends in Garden City**



# Population by Age in Garden City



# Population Age 15+ by Income Status in Garden City Total Population Age 15 - 5,258



### Households by Income in Garden City

Total Number of Households - 1,875 / Average Household Income - \$117,424



#### **Families in Garden City**

#### Average Persons per Family - 3.1



# Children at Home in Garden City

#### Total Number of Children at Home - 1,956



**Family Structure in Garden City** 

Total Number of Families - 1,598 / Average Persons per Family - 3.1



Households by Household Size in Garden City

**Total Number of Households - 1,875** 



# **Dwellings in Garden City**



# Population Age 15+ in Garden City



#### **Labour Force by Occupation in Garden City**



# **Labour Force Participation in Garden City**



#### Travel To Work in (from) Garden City



# Occupied Dwellings by Structure Type in Garden City



#### **Private Dwellings by Period of Construction in Garden City**

**Dominant Period of Construction - 1981-1990** 



# Population by Religion in Garden City



#### Population by Home Languages in Garden City