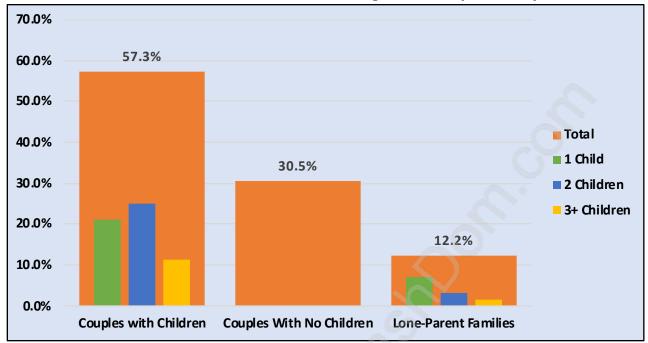

# Children at Home in Garden Village

**Total Number of Children at Home - 640** 

**Family Structure in Garden Village** 

Total Number of Families - 517 / Average Persons per Family - 3.1

Households by Household Size in Garden Village