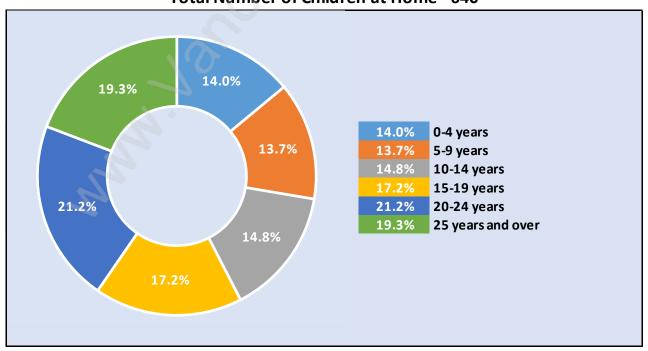

# Children at Home in Garden Village

**Total Number of Children at Home - 640** 

**Family Structure in Garden Village** 

Total Number of Families - 517 / Average Persons per Family - 3.1

Households by Household Size in Garden Village