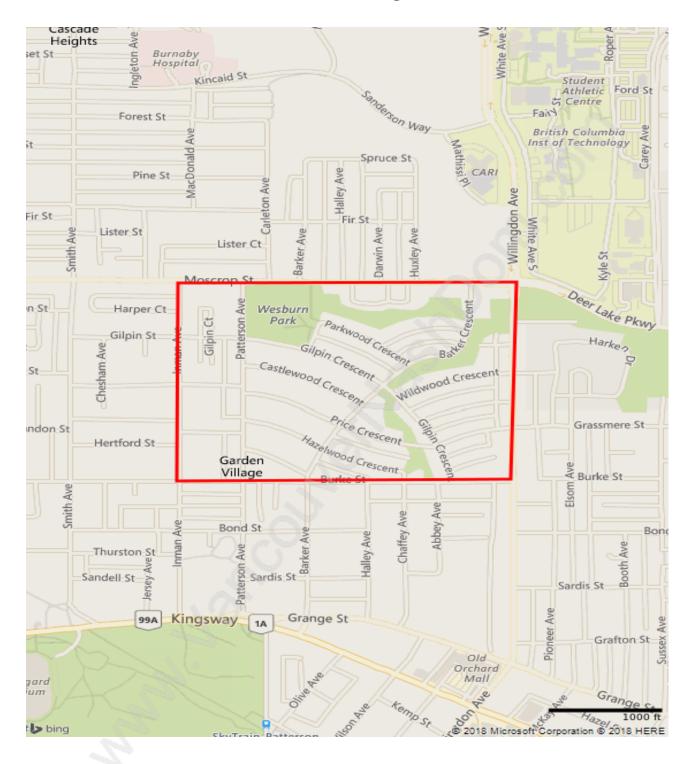

#### **Garden Village**



# **Population Trends in Garden Village**



# Population by Age in Garden Village



# Population Age 15+ by Income Status in Garden Village Total Population Age 15 - 1,681



# Households by Income in Garden Village

Total Number of Households - 636 / Average Household Income - \$116,431



### **Families in Garden Village**

#### Average Persons per Family - 3.1



# Children at Home in Garden Village

**Total Number of Children at Home - 640** 



**Family Structure in Garden Village** 

Total Number of Families - 517 / Average Persons per Family - 3.1



Households by Household Size in Garden Village

**Total Number of Households - 636** 



### **Dwellings in Garden Village**



# Population Age 15+ in Garden Village



### **Labour Force by Occupation in Garden Village**



## **L