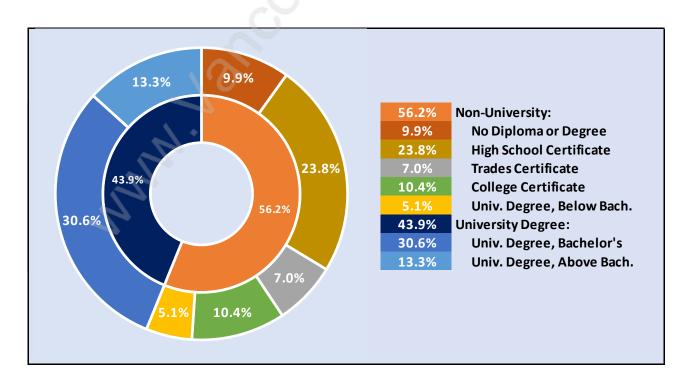

#### **Garden Village**



# **Population Trends in Garden Village**



# Population by Age in Garden Village



# Population Age 15+ by Income Status in Garden Village Total Population Age 15 - 1,681



# Households by Income in Garden Village

Total Number of Households - 636 / Average Household Income - \$116,431



### **Families in Garden Village**

#### Average Persons per Family - 3.1



# Children at Home in Garden Village

**Total Number of Children at Home - 640** 



**Family Structure in Garden Village** 

Total Number of Families - 517 / Average Persons per Family - 3.1



Households by Household Size in Garden Village

**Total Number of Households - 636** 



### **Dwellings in Garden Village**



# Population Age 15+ in Garden Village



### **Labour Force by Occupation in Garden Village**



## **Labour Force Participation in Garden Village**



### Travel To Work in (from) Garden Village



# Occupied Dwellings by Structure Type in Garden Village Dominant Bulding Type - Houses



### **Private Dwellings by Period of Construction in Garden Village**

#### **Dominant Period of Construction - Before 1960**



## Population by Religion in Garden Village



# Population by Home Languages in Garden Village