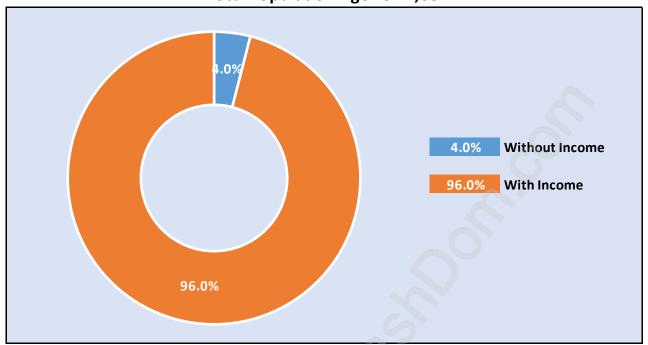

# Population Age 15+ by Income Status in Garden Village Total Population Age 15 - 1,681