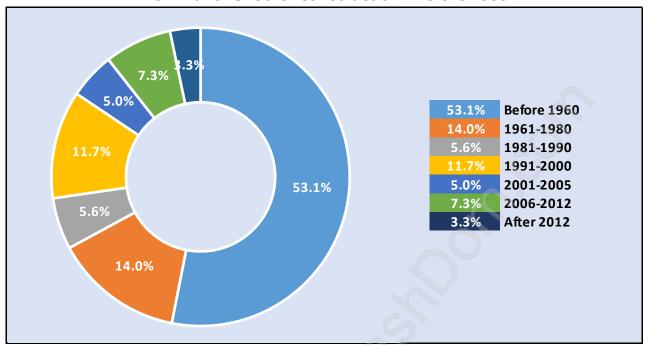

### **Private Dwellings by Period of Construction in Garden Village**

#### **Dominant Period of Construction - Before 1960**