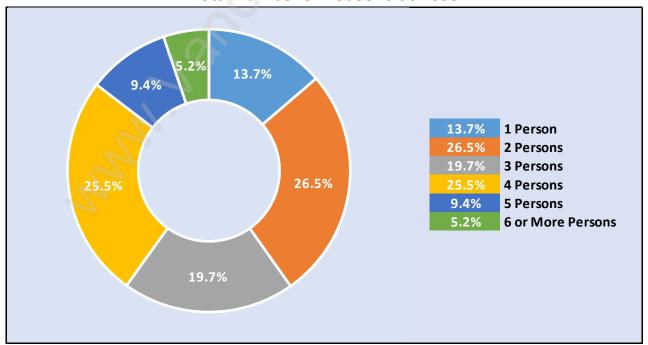

# Children at Home in Garden Village

**Total Number of Children at Home - 640** 

**Family Structure in Garden Village** 

Total Number of Families - 517 / Average Persons per Family - 3.1

Households by Household Size in Garden Village

**Total Number of Households - 636** 