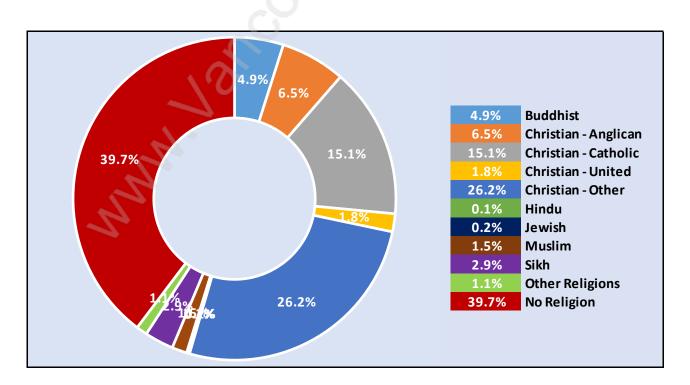

ly - 3.1



# Children at Home in Garden Village

**Total Number of Children at Home - 640** 



**Family Structure in Garden Village** 

Total Number of Families - 517 / Average Persons per Family - 3.1



Households by Household Size in Garden Village

**Total Number of Households - 636** 



### **Dwellings in Garden Village**



# Population Age 15+ in Garden Village



### **Labour Force by Occupation in Garden Village**



## **Labour Force Participation in Garden Village**



### Travel To Work in (from) Garden Village



# Occupied Dwellings by Structure Type in Garden Village Dominant Bulding Type - Houses



### **Private Dwellings by Period of Construction in Garden Village**

#### **Dominant Period of Construction - Before 1960**



## Population by Religion in Garden Village



# Population by Home Languages in Garden Village