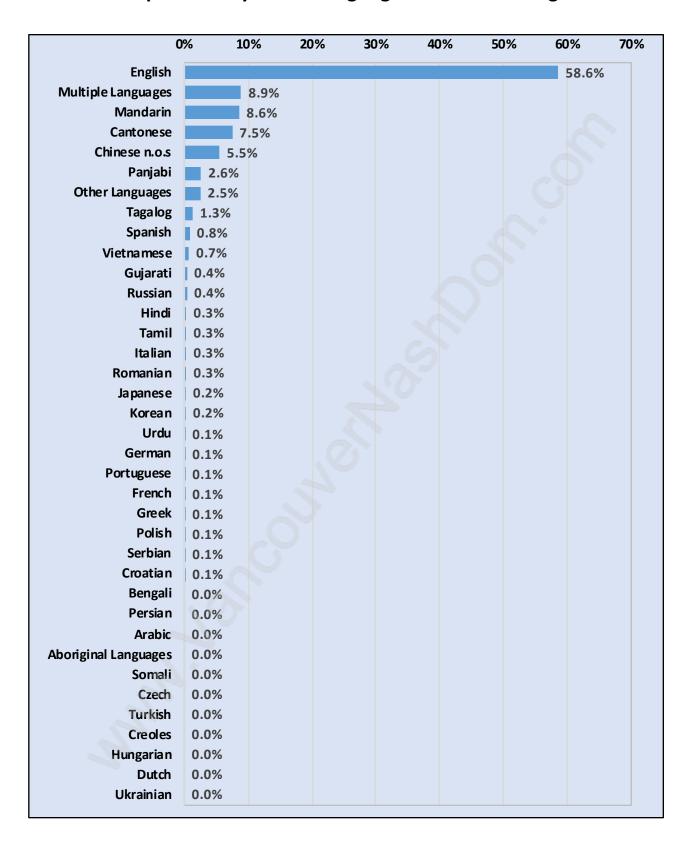

Total Number of Children at Home - 640** 



**Family Structure in Garden Village** 

Total Number of Families - 517 / Average Persons per Family - 3.1



Households by Household Size in Garden Village

**Total Number of Households - 636** 



### **Dwellings in Garden Village**



# Population Age 15+ in Garden Village



### **Labour Force by Occupation in Garden Village**



## **Labour Force Participation in Garden Village**



### Travel To Work in (from) Garden Village



# Occupied Dwellings by Structure Type in Garden Village Dominant Bulding Type - Houses



### **Private Dwellings by Period of Construction in Garden Village**

#### **Dominant Period of Construction - Before 1960**



## Population by Religion in Garden Village



# Population by Home Languages in Garden Village