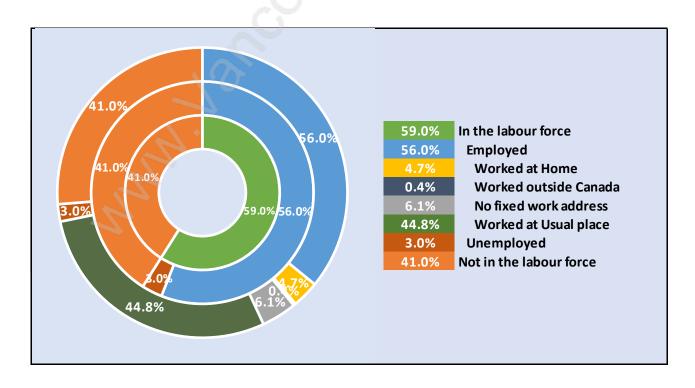

# Population by Age in Garden Village



# Population Age 15+ by Income Status in Garden Village Total Population Age 15 - 1,681



# Households by Income in Garden Village

Total Number of Households - 636 / Average Household Income - \$116,431



### **Families in Garden Village**

#### Average Persons per Family - 3.1



# Children at Home in Garden Village

**Total Number of Children at Home - 640** 



**Family Structure in Garden Village** 

Total Number of Families - 517 / Average Persons per Family - 3.1



Households by Household Size in Garden Village

**Total Number of Households - 636** 



### **Dwellings in Garden Village**



# Population Age 15+ in Garden Village



### **Labour Force by Occupation in Garden Village**



## **Labour Force Participation in Garden Village**



### Travel To Work in (from) Garden Village



# Occupied Dwellings by Structure Type in Garden Village Dominant Bulding Type - Houses



### **Private Dwellings by Period of Construction in Garden Village**

#### **Dominant Period of Construction - Before 1960**



## Population by Religion in Garden Village



# Population by Home Languages in Garden Village