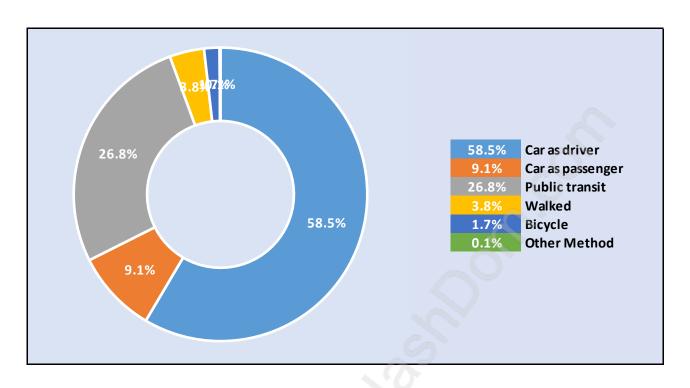

lation Age 15+ by Income Status in Garden Village Total Population Age 15 - 1,681



# Households by Income in Garden Village

Total Number of Households - 636 / Average Household Income - \$116,431



### **Families in Garden Village**

#### Average Persons per Family - 3.1



# Children at Home in Garden Village

**Total Number of Children at Home - 640** 



**Family Structure in Garden Village** 

Total Number of Families - 517 / Average Persons per Family - 3.1



Households by Household Size in Garden Village

**Total Number of Households - 636** 



### **Dwellings in Garden Village**



# Population Age 15+ in Garden Village



### **Labour Force by Occupation in Garden Village**



## **Labour Force Participation in Garden Village**



### Travel To Work in (from) Garden Village



# Occupied Dwellings by Structure Type in Garden Village Dominant Bulding Type - Houses



### **Private Dwellings by Period of Construction in Garden Village**

#### **Dominant Period of Construction - Before 1960**



## Population by Religion in Garden Village



# Population by Home Languages in Garden Village