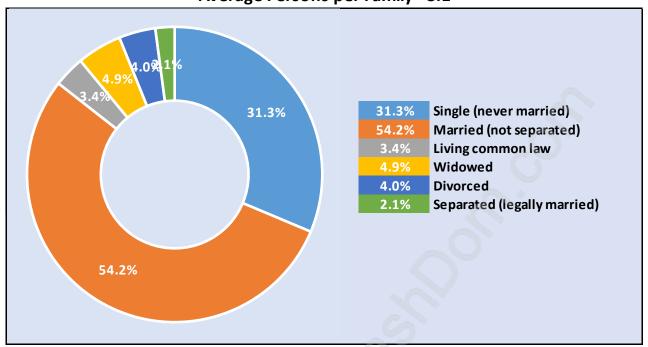

#### **Garden Village**



# **Population Trends in Garden Village**



# Population by Age in Garden Village



# Population Age 15+ by Income Status in Garden Village Total Population Age 15 - 1,681



# Households by Income in Garden Village

Total Number of Households - 636 / Average Household Income - \$116,431



### **Families in Garden Village**

#### Average Persons per Family - 3.1



# Children at Home in Garden Village

**Total Number of Children at Home - 640** 



**Family Structure in Garden Village** 

Total Number of Families - 517 / Average Persons per Family - 3.1



Households by Household Size in Garden Village

**Total Number of Households - 636** 



### **Dwellings in Garden Village**



# Population Age 15+ in Garden Village



### **Labour Force by Occupation in Garden Village**



## **Labour Force Participation in Garden Village**



### Travel To Work in (from) Garden Village



# Occupied Dwellings by Structure Type in Garden Village Dominant Bulding Type - Houses



### **Private Dwellings by Period of Construction in Garden Village**

#### **Dominant Period of Construction - Before 1960**



## Population by Religion in Garden Village



# Popula