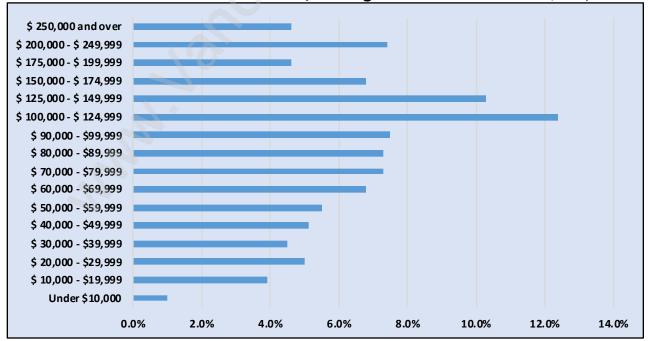

# Households by Income in Garden Village

Total Number of Households - 636 / Average Household Income - \$116,431