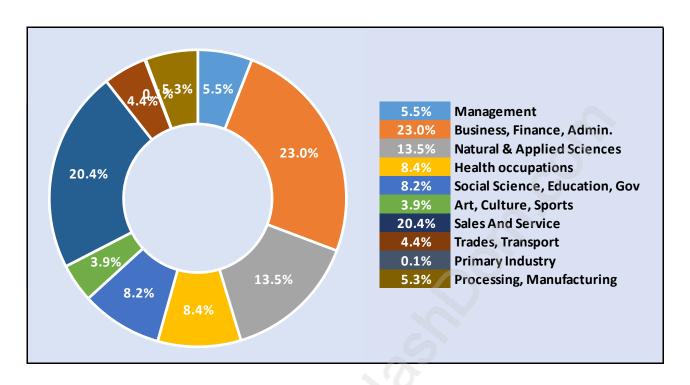

lage**



# **Population Trends in Garden Village**



# Population by Age in Garden Village



# Population Age 15+ by Income Status in Garden Village Total Population Age 15 - 1,681



# Households by Income in Garden Village

Total Number of Households - 636 / Average Household Income - \$116,431



### **Families in Garden Village**

#### Average Persons per Family - 3.1



# Children at Home in Garden Village

**Total Number of Children at Home - 640** 



**Family Structure in Garden Village** 

Total Number of Families - 517 / Average Persons per Family - 3.1



Households by Household Size in Garden Village

**Total Number of Households - 636** 



### **Dwellings in Garden Village**



# Population Age 15+ in Garden Village



### **Labour Force by Occupation in Garden Village**



## **Labour Force Participation in Garden Village**



### Travel To Work in (from) Garden Village



# Occupied Dwellings by Structure Type in Garden Village Dominant Bulding Type - Houses



### **Private Dwellings by Period of Construction in Garden Village**

#### **Dominant Period of Construction - Before 1960**



## Population by Religion in Garden Village



# Population by Home Languages in Garden Village