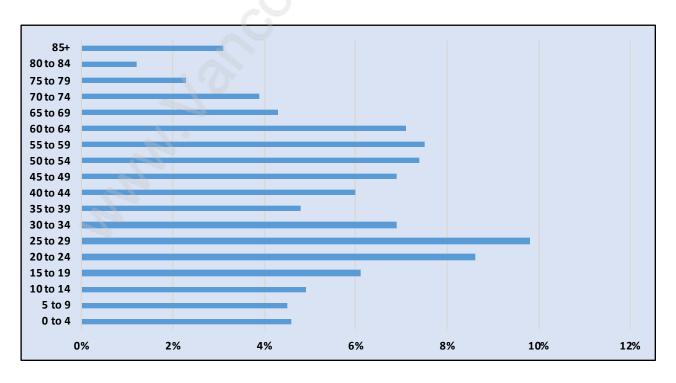

#### **Garden Village**



# **Population Trends in Garden Village**



# Population by Age in Garden Village



# Population Age 15+ by Income Status in Garden Village Total Population Age 15 - 1,681



# Households by Income in Garden Village

Total Number of Households - 636 / Average Household Income - \$116,431



### **Families in Garden Village**

#### Average Persons per Family - 3.1



# Children at Home in Garden Village

**Total Number of Children at Home - 640** 



**Family Structure in Garden Village** 

Total Number of Families - 517 / Average Persons per Family - 3.1



Households by Household Size in Garden Village

**Total Number of Households - 636** 



### **Dwellings in Garden Village**



# Population Age 15+ in Garden Village



### **Labour Force by Occupation in Garden Village**



## **Labour Force Participation in Garden Village**



### Travel To Work in (from) Garden V