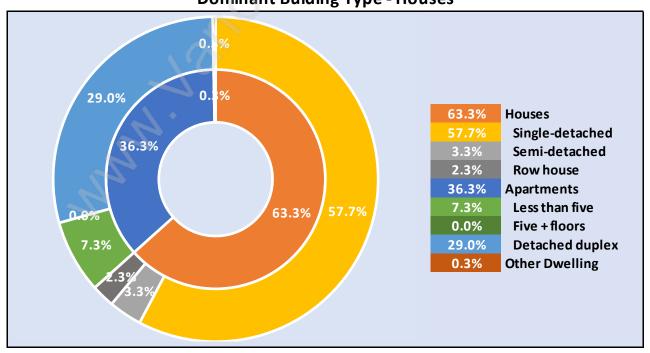

# Occupied Dwellings by Structure Type in Garden Village Dominant Bulding Type - Houses