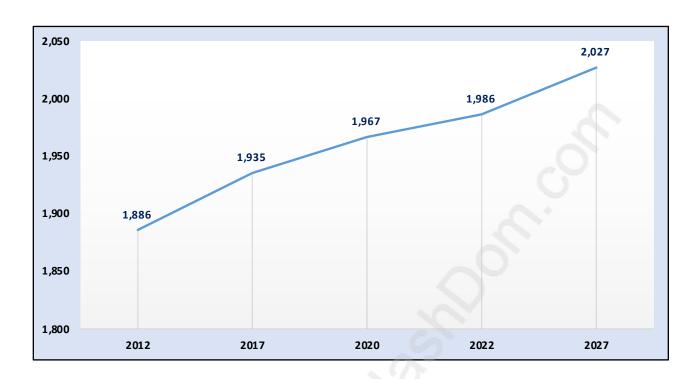

#### **Garden Village**



# **Population Trends in Garden Village**



# Population by Age in Garden Village



# Population Age 15+ by Income Status in Garden Village Total Population Age 15 - 1,681



# Households by Income in Garden Village

Total Number of Households - 636 / Average Household Income - \$116,431



### **Families in Garden Village**

#### Average Persons per Family - 3.1



# Children at Home in Garden Village

**Total Number of Children at Home - 640** 



**Family Structure in Garden Village** 

Total Number of Families - 517 / Average Persons per Family - 3.1



Households by Household Size in Garden Village

**Total Number of Households - 636** 



### **Dwellings in Garden Village**



# Population Age 15+ in Garden Village



### **Labour Force by Occupation in Garden Village**



## **Labour Force Participation in Garden Village**