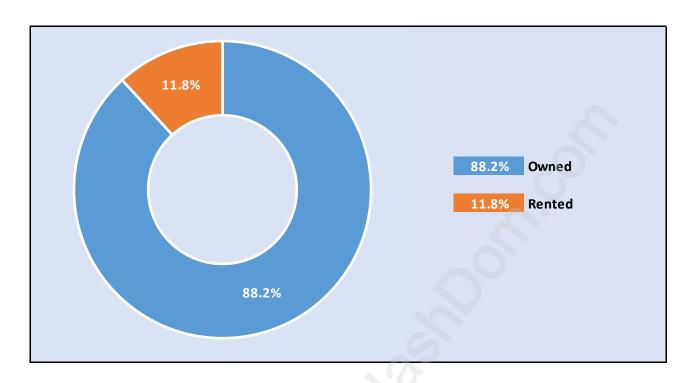

#### **Garden Village**



# **Population Trends in Garden Village**



# Population by Age in Garden Village



# Population Age 15+ by Income Status in Garden Village Total Population Age 15 - 1,681



# Households by Income in Garden Village

Total Number of Households - 636 / Average Household Income - \$116,431



### **Families in Garden Village**

#### Average Persons per Family - 3.1



# Children at Home in Garden Village

**Total Number of Children at Home - 640** 



**Family Structure in Garden Village** 

Total Number of Families - 517 / Average Persons per Family - 3.1



Households by Household Size in Garden Village

**Total Number of Households - 636** 



### **Dwellings in Garden Village**



# Population Age 15+ in Garden Village



### **Labour Force by Occupation in Garden Village**



## **Labour Force Participation in Garden Village**



### Travel To Work in (from) Garden Village



# Occupied Dwellings by Structure Type in Garden Village Dominant Bulding Type - Houses



### **Private Dwellings by Period of Construction in Garden Village**

#### **Dominant Period of Construction - Before 1960**



## Population by Religion in Garden Village



# Population by Home Languages in Garden Village