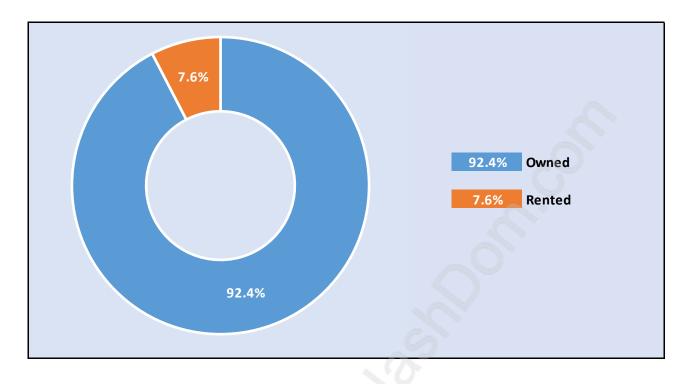

#### Glenayre





#### **Population Trends in Glenayre**

#### Population by Age in Glenayre



## Population Age 15+ by Income Status in Glenayre

Total Population Age 15 - 1,134



#### Households by Income in Glenayre





#### **Families in Glenayre**

**Average Persons per Family - 3** 



#### **Children at Home in Glenayre** Total Number of Children at Home - 458



# Family Structure in Glenayre Total Number of Families - 388 / Average Persons per Family - 3.

2 Children
3+ Children

10.4%

**Lone-Parent Families** 

30.0%

20.0%

10.0%

0.0%

Couples with Children

## Households by Household Size in Glenayre

Couples With No Children

**Total Number of Households - 472** 



#### **Dwellings in Glenayre**



#### Population Age 15+ in Glenayre





#### Labour Force Participation in Glenayre





# Occupied Dwellings by Structure Type in Glenayre





# Private Dwellings by Period of Construction in Glenayre

#### Population by Religion in Glenayre



### Population by Home Languages in Glenayre

|                      | 0%  | 10% | 20% | 30% | 40% | 50% | 60% | 70% | 80% | 90% | 100%  |
|----------------------|-----|-----|-----|-----|-----|-----|-----|-----|-----|-----|-------|
| English              |     |     |     |     |     |     |     |     |     |     | 95.2% |
| Spanish              | 0.7 | %   |     |     |     |     |     |     |     |     |       |
| Multiple Languages   | 0.5 | %   |     |     |     |     |     |     |     |     |       |
| Polish               | 0.5 | %   |