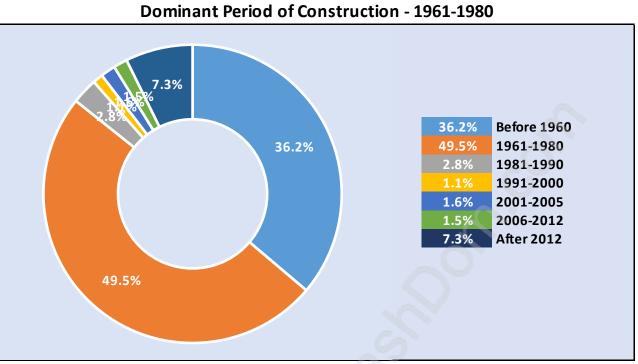

on by Age in Glenayre



## Population Age 15+ by Income Status in Glenayre

Total Population Age 15 - 1,134



#### Households by Income in Glenayre





#### **Families in Glenayre**

**Average Persons per Family - 3** 



#### **Children at Home in Glenayre** Total Number of Children at Home - 458



# Family Structure in Glenayre Total Number of Families - 388 / Average Persons per Family - 3.

2 Children
3+ Children

10.4%

**Lone-Parent Families** 

30.0%

20.0%

10.0%

0.0%

Couples with Children

## Households by Household Size in Glenayre

Couples With No Children

**Total Number of Households - 472** 



#### **Dwellings in Glenayre**



#### Population Age 15+ in Glenayre





#### Labour Force Participation in Glenayre





# Occupied Dwellings by Structure Type in Glenayre





# Private Dwellings by Period of Construction in Glenayre

#### Population by Religion in Glenayre



### Population by Home Languages in Glenayre

|                      | 0%  | 10% | 20% | 30% | 40% | 50% | 60% | 70% | 80% | 90% | 100%  |
|----------------------|-----|-----|-----|-----|-----|-----|-----|-----|-----|-----|-------|
| English              |     |     |     |     |     |     |     |     |     |     | 95.2% |
| Spanish              | 0.7 | %   |     |     |     |     |     |     |     |     |       |
| Multiple Languages   | 0.5 | %   |     |     |     |     |     |     |     |     |       |
| Polish               | 0.5 | %   |     |     |     |     |     |     |     |     |       |
| Chinese n.o.s        | 0.4 | %   |     |     |     |     |     |     |     |     |       |