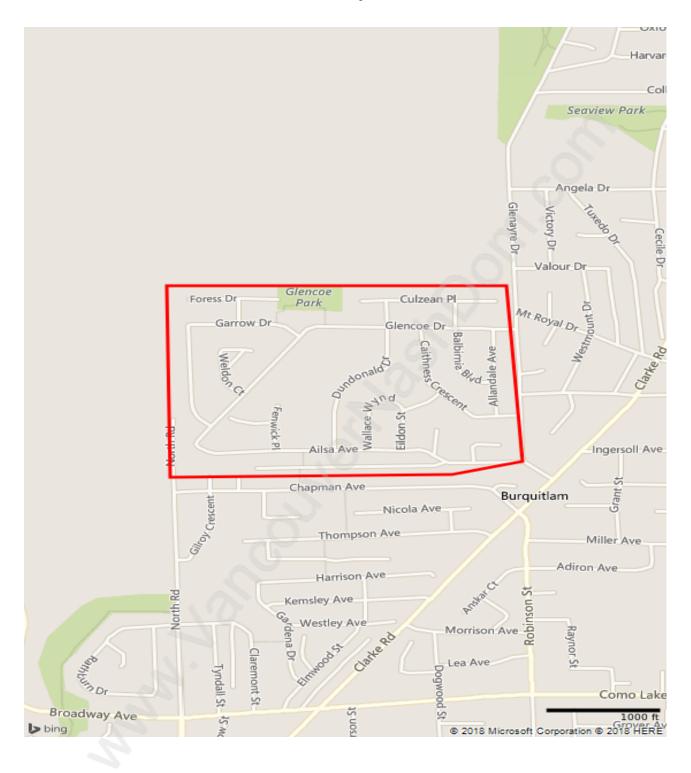

#### Glenayre





#### **Population Trends in Glenayre**

#### Population by Age in Glenayre



## Population Age 15+ by Income Status in Glenayre

Total Population Age 15 - 1,134



#### Households by Income in Glenayre





#### **Families in Glenayre**

**Average Persons per Family - 3** 



#### **Children at Home in Glenayre** Total Number of Children at Home - 458



# Family Structure in Glenayre Total Number of Families - 388 / Average Persons per Family - 3.

2 Children
3+ Children

10.4%

**Lone-Parent Families** 

30.0%

20.0%

10.0%

0.0%

Couples with Children

## Households by Household Size in Glenayre

Couples With No Children

**Total Number of Households - 472** 



#### **Dwellings in Glenayre**



#### Population Age 15+ in Glenayre





#### Labour Force Participation in Glenayre