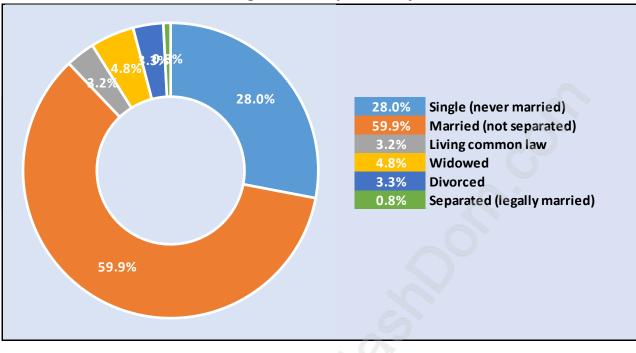

#### Glenayre





#### **Population Trends in Glenayre**

#### Population by Age in Glenayre



## Population Age 15+ by Income Status in Glenayre

Total Population Age 15 - 1,134



#### Households by Income in Glenayre





#### **Families in Glenayre**

**Average Persons per Family - 3** 



#### **Children at Home in Glenayre** Total Number of Children at Home - 458



# Family Structure in Glenayre Total Number of Families - 388 / Average Persons per Family - 3.

2 Children
3+ Children

10.4%

**Lone-Parent Families** 

30.0%

20.0%

10.0%

0.0%

Couples with Children

## Households by Household Size in Glenayre

Couples With No Children

**Total Number of Households - 472** 



#### **Dwellings in Glenayre**



#### Population Age 15+ in Glenayre





#### Labour Force Participation in Glenayre





# Occupied Dwellings by Structure Type in Glenayre





# Private Dwellings by Period of Construction in Glenayre

#### Population by Religion in Glenayre



### Population by Home Languages in Glenayre

|                      | 0%  | 10% | 20% | 30% | 40% | 50% | 60% | 70% |