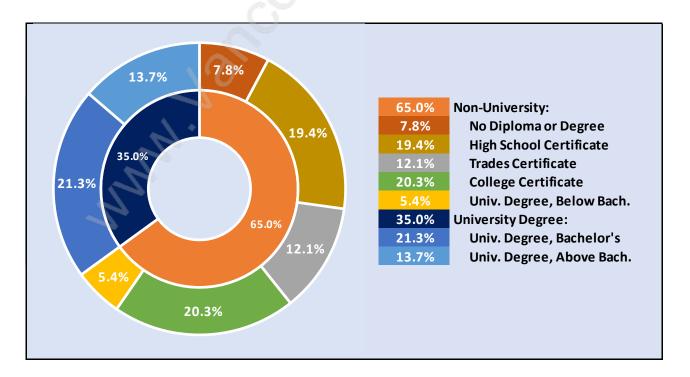

#### Glenayre





#### **Population Trends in Glenayre**

#### Population by Age in Glenayre



## Population Age 15+ by Income Status in Glenayre

Total Population Age 15 - 1,134



#### Households by Income in Glenayre





#### **Families in Glenayre**

**Average Persons per Family - 3** 



#### **Children at Home in Glenayre** Total Number of Children at Home - 458



# Family Structure in Glenayre Total Number of Families - 388 / Average Persons per Family - 3.

2 Children
3+ Children

10.4%

**Lone-Parent Families** 

30.0%

20.0%

10.0%

0.0%

Couples with Children

## Households by Household Size in Glenayre

Couples With No Children

**Total Number of Households - 472** 



#### **Dwellings in Glenayre**



#### Population Age 15+ in Glenayre





#### Labour Force Participation in Glenayre





# Occupied Dwellings by Structure Type in Glenayre





# Private Dwellings by Period of Construction in Glenayre

#### Population by Religion in Glenayre



### Population by Home Languages in Glenayre

|                      | 0%  | 10% | 20% | 30% | 40% | 50% | 60% | 70% | 80% | 90% | 100%  |
|----------------------|-----|-----|-----|-----|-----|-----|-----|-----|-----|-----|-------|
| English              |     |     |     |     |     |     |     |     |     |     | 95.2% |
| Spanish              | 0.7 | %   |     |     |     |     |     |     |     |     |       |
| Multiple Languages   | 0.5 | %   |     |     |     |     |     |     |     |     |       |
| Polish               | 0.5 | %   |     |     |     |     |     |     |     |