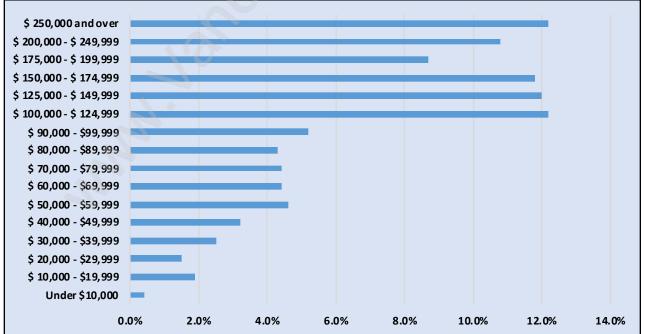

#### Glenayre





#### **Population Trends in Glenayre**

#### Population by Age in Glenayre



## Population Age 15+ by Income Status in Glenayre

Total Population Age 15 - 1,134



#### Households by Income in Glenayre





#### **Families in Glenayre**

**Average Persons per Family - 3** 



#### **Children at Home in Glenayre** Total Number of Children at Home - 458



# Family Structure in Glenayre Total Number of Families - 388 / Average Persons per Family - 3.

2 Children
3+ Children

10.4%

**Lone-Parent Families** 

30.0%

20.0%

10.0%

0.0%

Couples with Children

## Households by Household Size in Glenayre

Couples With No Children

**Total Number of Households - 472** 



#### **Dwellings in Glenayre**



#### Population Age 15+ in Glenayre





#### Labour Force Participation in Glenayre





# Occupied Dwellings by Structure Type in Glenayre





# Private Dwellings by Period of Construction in Glenayre

#### Population by Religion in Glenayre



### Population by Home Languages in Glenayre

|