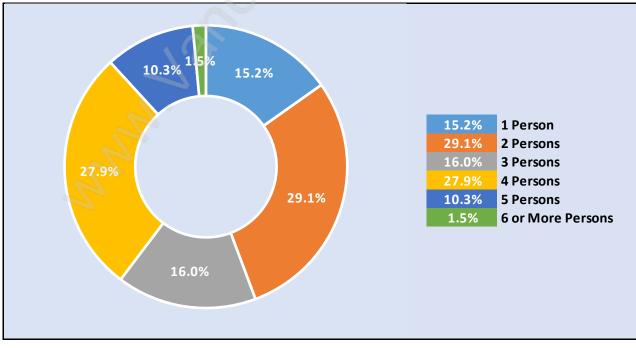

## Households by Household Size in Glenayre

Couples With No Children

**Total Number of Households - 472** 