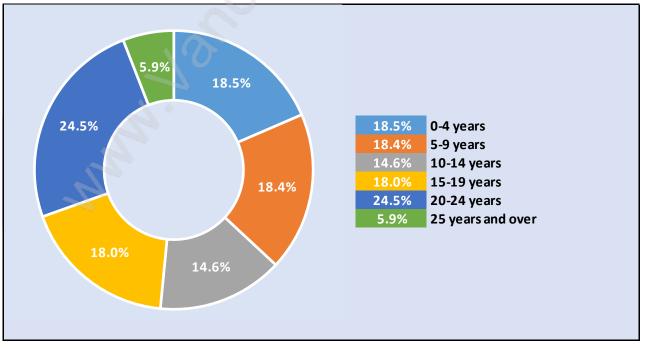

#### Glenayre





#### **Population Trends in Glenayre**

#### Population by Age in Glenayre



## Population Age 15+ by Income Status in Glenayre

Total Population Age 15 - 1,134



#### Households by Income in Glenayre





#### **Families in Glenayre**

**Average Persons per Family - 3** 



#### **Children at Home in Glenayre** Total Number of Children at Home - 458



# Family Structure in Glenayre Total Number of Families - 388 / Average Persons per Family - 3.

2 Children
3+ Children

10.4%

**Lone-Parent Families** 

30.0%

20.0%

10.0%

0.0%

Couples with Children

## Households by Household Size in Glenayre

Couples With No Children

**Total Number of Households - 472** 



#### **Dwellings in Glenayre**



#### Population Age 15+ in Glenayre





#### Labour Force Participation in Glenayre





# Occupied Dwellings by Structure Type in Glenayre





# Private Dwellings by Period of Construction in Glenayre

#### Population by Religion in Glenayre



### Population by Home Languages in Glenayre

|                      | 0%  | 10% | 20% | 30% | 40% | 50% | 60% | 70% | 80% | 90% | 100%  |
|----------------------|-----|-----|-----|-----|-----|-----|