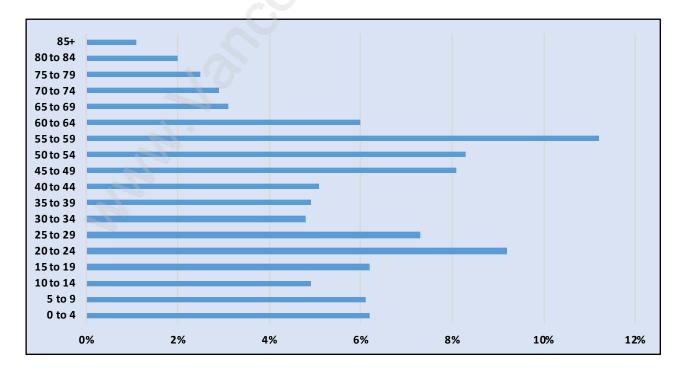

#### Glenayre





#### **Population Trends in Glenayre**

#### Population by Age in Glenayre



## Population Age 15+ by Income Status in Glenayre

Total Population Age 15 - 1,134



#### Households by Income in Glenayre





#### **Families in Glenayre**

**Average Persons per Family - 3** 



#### **Children at Home in Glenayre** Total Number of Children at Home - 458



# Family Structure in Glenayre Total Number of Families - 388 / Average Persons per Family - 3.

2 Children
3+ Children

10.4%

**Lone-Parent Families** 

30.0%

20.0%

10.0%

0.0%

Couples with Children

## Households by Household Size in Glenayre

Couples With No Children

**Total Number of Households - 472** 



#### **Dwellings in Glenayre**



#### Population Age 15+ in Glenayre





#### Labour Force Participation in Glenayre





# Occupied Dwellings by Structure Type in Glenayre





# Private Dwellings b