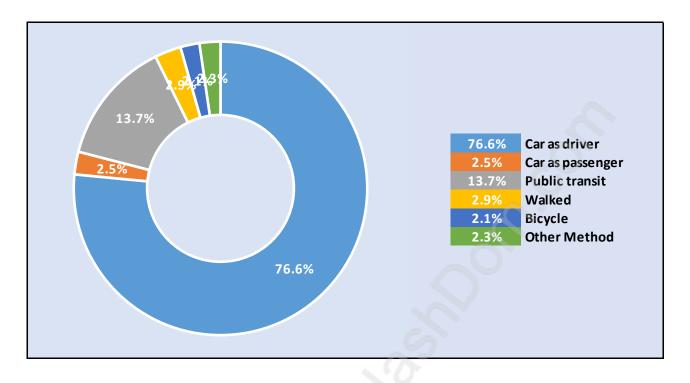

#### **Population Trends in Glenayre**

#### Population by Age in Glenayre



## Population Age 15+ by Income Status in Glenayre

Total Population Age 15 - 1,134



#### Households by Income in Glenayre





#### **Families in Glenayre**

**Average Persons per Family - 3** 



#### **Children at Home in Glenayre** Total Number of Children at Home - 458



# Family Structure in Glenayre Total Number of Families - 388 / Average Persons per Family - 3.

2 Children
3+ Children

10.4%

**Lone-Parent Families** 

30.0%

20.0%

10.0%

0.0%

Couples with Children

## Households by Household Size in Glenayre

Couples With No Children

**Total Number of Households - 472** 



#### **Dwellings in Glenayre**



#### Population Age 15+ in Glenayre





#### Labour Force Participation in Glenayre





# Occupied Dwellings by Structure Type in Glenayre





# Private Dwellings by Period of Construction in Glenayre

#### Population by Religion in Glenayre



### Population by Home Languages in Glenayre

|                      | 0%  | 10% | 20% | 30% | 40% | 50% | 60% | 70% | 80% | 90% | 100%  |
|----------------------|-----|-----|-----|-----|-----|-----|-----|-----|-----|-----|-------|
| English              |     |     |     |     |     |     |     |     |     |     | 95.2% |
| Spanish              | 0.7 | %   |     |     |     |     |     |     |     |     |       |
| Multiple Languages   | 0.5 | %   |     |     |     |     |     |     |     |     |       |
| Polish               | 0.5 | %   |     |     |     |     |     |     |     |     |       |
| Chinese n.o.s        | 0.4 | %   |