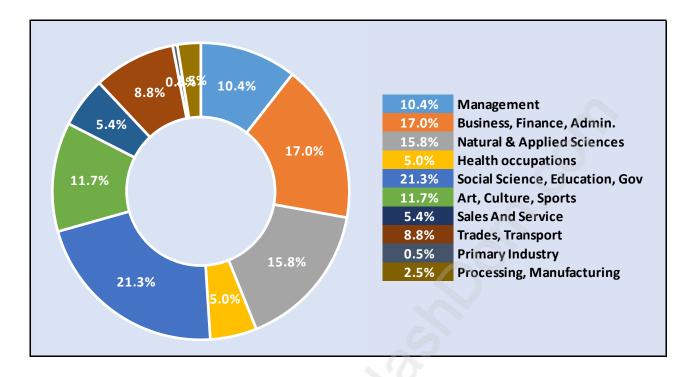

#### Glenayre





#### **Population Trends in Glenayre**

#### Population by Age in Glenayre



## Population Age 15+ by Income Status in Glenayre

Total Population Age 15 - 1,134



#### Households by Income in Glenayre





#### **Families in Glenayre**

**Average Persons per Family - 3** 



#### **Children at Home in Glenayre** Total Number of Children at Home - 458



# Family Structure in Glenayre Total Number of Families - 388 / Average Persons per Family - 3.

2 Children
3+ Children

10.4%

**Lone-Parent Families** 

30.0%

20.0%

10.0%

0.0%

Couples with Children

## Households by Household Size in Glenayre

Couples With No Children

**Total Number of Households - 472** 



#### **Dwellings in Glenayre**



#### Population Age 15+ in Glenayre





#### Labour Force Participation in Glenayre





# Occupied Dwellings by Structure Type in Glenayre





# Private Dwellings by Period of Construction in Glenayre

#### Population by Religion in Glenayre



### Population by Home Languages in Glenayre

|                      | 0%  | 10% | 20% | 30% | 40% | 50% | 60% | 70% | 80% | 90% | 100%  |
|----------------------|-----|-----|-----|-----|-----|-----|-----|-----|-----|-----|-------|
| English              |     |     |     |     |     |     |     |     |     |     | 95.2% |
| Spanish              | 0.7 | %   |     |     |     |     |     |     |     |     |       |
| Multiple Languages   | 0.5 | %   |     |     |     |     |     |     |     |     |       |
| Polish               | 0.5 | %   |     |     |     |     |     |     |     |