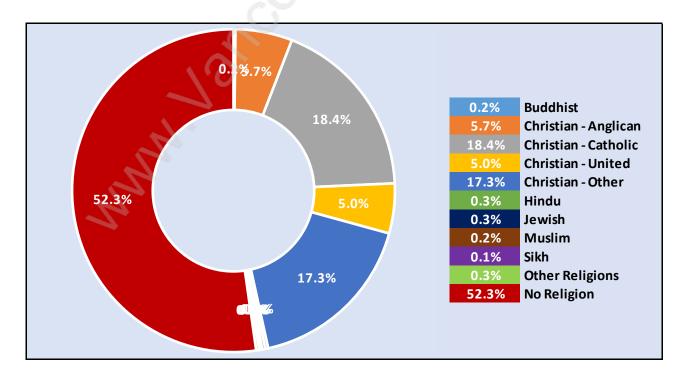

1,134



#### Households by Income in Glenayre





#### **Families in Glenayre**

**Average Persons per Family - 3** 



#### **Children at Home in Glenayre** Total Number of Children at Home - 458



# Family Structure in Glenayre Total Number of Families - 388 / Average Persons per Family - 3.

2 Children
3+ Children

10.4%

**Lone-Parent Families** 

30.0%

20.0%

10.0%

0.0%

Couples with Children

## Households by Household Size in Glenayre

Couples With No Children

**Total Number of Households - 472** 



#### **Dwellings in Glenayre**



#### Population Age 15+ in Glenayre





#### Labour Force Participation in Glenayre





# Occupied Dwellings by Structure Type in Glenayre





# Private Dwellings by Period of Construction in Glenayre

#### Population by Religion in Glenayre



### Population by Home Languages in Glenayre

|                      | 0%  | 10% | 20% | 30% | 40% | 50% | 60% | 70% | 80% | 90% | 100%  |
|----------------------|-----|-----|-----|-----|-----|-----|-----|-----|-----|-----|-------|
| English              |     |     |     |     |     |     |     |     |     |     | 95.2% |
| Spanish              | 0.7 | %   |     |     |     |     |     |     |     |     |       |
| Multiple Languages   | 0.5 | %   |     |     |     |     |     |     |     |     |       |
| Polish               | 0.5 | %   |     |     |     |     |     |     |     |     |       |
| Chinese n.o.s        | 0.4 | %   |     |     |     |     |     |     |     |     |       |
| Mandarin             | 0.4 | %   |     |     |     |     |     |     |     |     |       |
| Canton