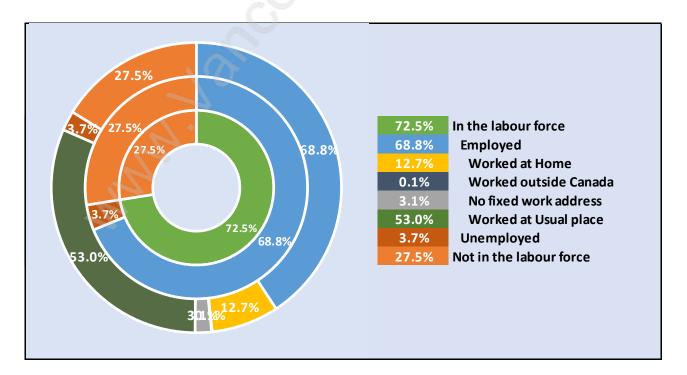

#### **Population Trends in Glenayre**

#### Population by Age in Glenayre



## Population Age 15+ by Income Status in Glenayre

Total Population Age 15 - 1,134



#### Households by Income in Glenayre





#### **Families in Glenayre**

**Average Persons per Family - 3** 



#### **Children at Home in Glenayre** Total Number of Children at Home - 458



# Family Structure in Glenayre Total Number of Families - 388 / Average Persons per Family - 3.

2 Children
3+ Children

10.4%

**Lone-Parent Families** 

30.0%

20.0%

10.0%

0.0%

Couples with Children

## Households by Household Size in Glenayre

Couples With No Children

**Total Number of Households - 472** 



#### **Dwellings in Glenayre**



#### Population Age 15+ in Glenayre





#### Labour Force Participation in Glenayre





# Occupied Dwellings by Structure Type in Glenayre





# Private Dwellings by Period of Construction in Glenayre

#### Population by Religion in Glenayre



### Population by Home Languages in Glenayre

|                      | 0%  | 10% | 20% | 30% | 40% | 50% | 60% | 70% | 80% | 90% | 100%  |
|----------------------|-----|-----|-----|-----|-----|-----|-----|-----|-----|-----|-------|
| English              |     |     |     |     |     |     |     |     |     |     | 95.2% |
| Spanish              | 0.7 | %   |     |     |     |     |     |     |     |     |       |
| Multiple Languages   | 0.5 | %   |     |     |     |     |     |     |     |     |       |
| Polish               | 0.5 | %   |     |     |     |     |     |     |     |     |       |
| Chinese n.o.s        | 0.4 | %