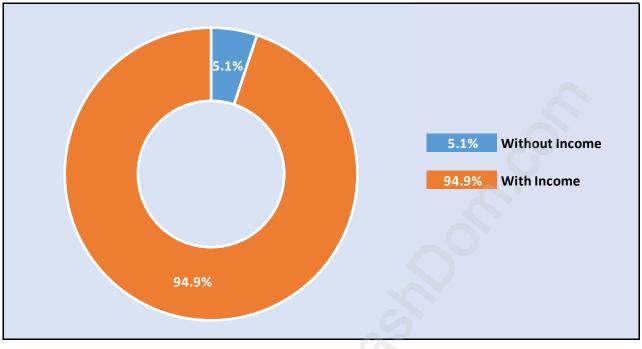

## Population Age 15+ by Income Status in Glenayre

Total Population Age 15 - 1,134