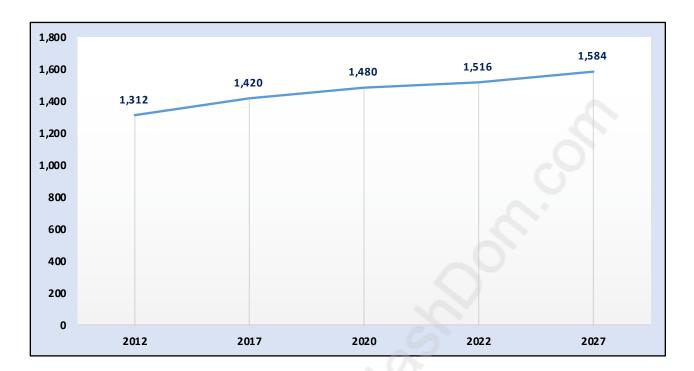

#### Glenayre





#### **Population Trends in Glenayre**

#### Population by Age in Glenayre



## Population Age 15+ by Income Status in Glenayre

Total Population Age 15 - 1,134



#### Households by Income in Glenayre





#### **Families in Glenayre**

**Average Persons per Family - 3** 



#### **Children at Home in Glenayre** Total Number of Children at Home - 458



# Family Structure in Glenayre Total Number of Families - 388 / Average Persons per Family - 3.

2 Children
3+ Children

10.4%

**Lone-Parent Families** 

30.0%

20.0%

10.0%

0.0%

Couples with Children

## Households by Household Size in Glenayre

Couples With No Children

**Total Number of Households - 472** 



#### **Dwellings in Glenayre**



#### Population Age 15+ in Glenayre





#### Labour Force Participation in Glenayre