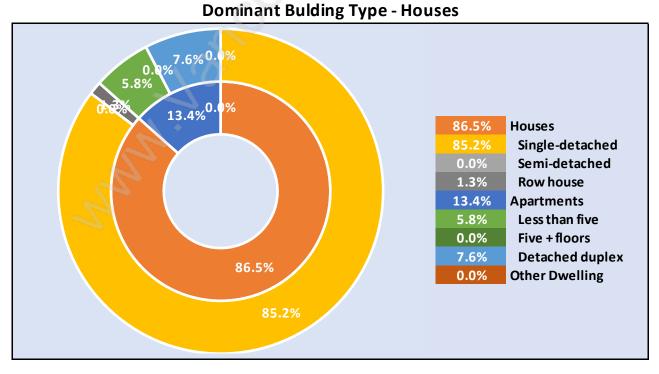

tion by Age in Glenayre



## Population Age 15+ by Income Status in Glenayre

Total Population Age 15 - 1,134



#### Households by Income in Glenayre





#### **Families in Glenayre**

**Average Persons per Family - 3** 



#### **Children at Home in Glenayre** Total Number of Children at Home - 458



# Family Structure in Glenayre Total Number of Families - 388 / Average Persons per Family - 3.

2 Children
3+ Children

10.4%

**Lone-Parent Families** 

30.0%

20.0%

10.0%

0.0%

Couples with Children

## Households by Household Size in Glenayre

Couples With No Children

**Total Number of Households - 472** 



#### **Dwellings in Glenayre**



#### Population Age 15+ in Glenayre





#### Labour Force Participation in Glenayre





# Occupied Dwellings by Structure Type in Glenayre





# Private Dwellings by Period of Construction in Glenayre

#### Population by Religion in Glenayre



### Population by Home Languages in Glenayre

|                      | 0%  | 10% | 20% | 30% | 40% | 50% | 60% | 70% | 80% | 90% | 100%  |
|----------------------|-----|-----|-----|-----|-----|-----|-----|-----|-----|-----|-------|
| English              |     |     |     |     |     |     |     |     |     |     | 95.2% |
| Spanish              | 0.7 | %   |     |     |     |     |     |     |     |     |       |
| Multiple Languages   | 0.5 | %   |     |     |     |     |     |     |     |     |       |
| Polish               | 0.5 | %   |     |     |     |     |     |     |     |     |       |
| Chinese n.o.s        | 0.4 | %   |     |     |     |     |     |     |     |     |