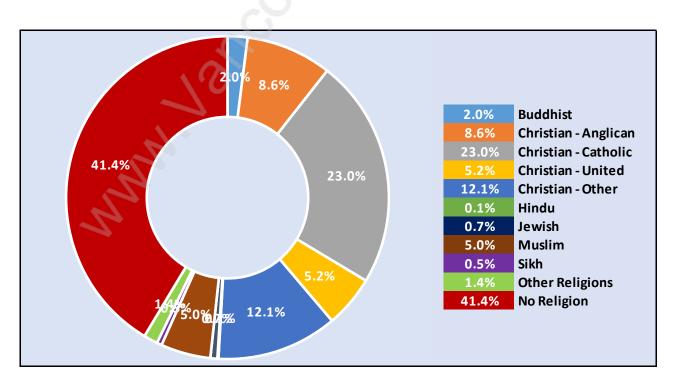

me in Greentree Village**

**Total Number of Children at Home - 513** 



**Family Structure in Greentree Village** 

Total Number of Families - 495 / Average Persons per Family - 3.



Households by Household Size in Greentree Village

**Total Number of Households - 698** 



# **Dwellings in Greentree Village**



# **Population Age 15+ in Greentree Village**



#### **Labour Force by Occupation in Greentree Village**



### **Labour Force Participation in Greentree Village**



# Travel To Work in (from) Greentree Village



# Occupied Dwellings by Structure Type in Greentree Village Dominant Bulding Type - Houses



# **Private Dwellings by Period of Construction in Greentree Village**

**Dominant Period of Construction - 1961-1980** 



## Population by Religion in Greentree Village



# Population by Home Languages in Greentree Village