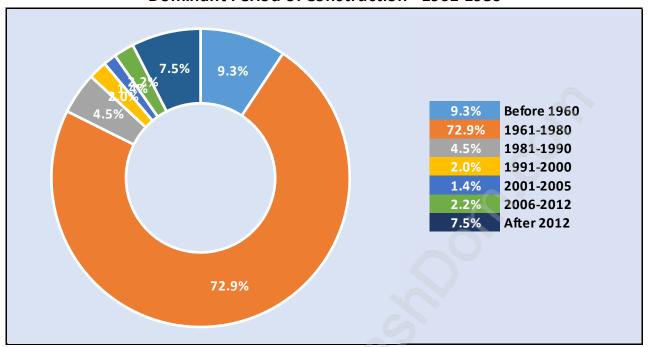

# **Private Dwellings by Period of Construction in Greentree Village**

**Dominant Period of Construction - 1961-1980** 