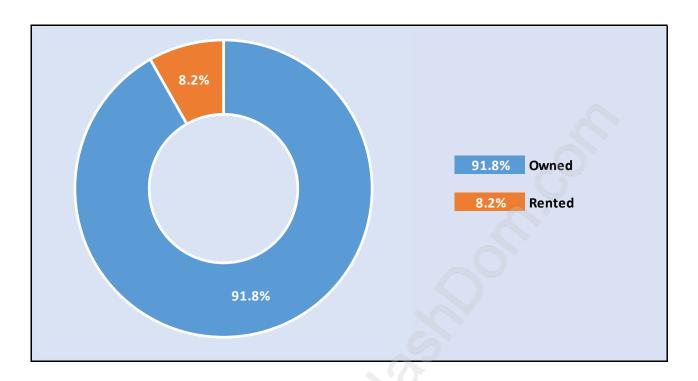

#### **Greentree Village**



# **Population Trends in Greentree Village**



# Population by Age in Greentree Village



# Population Age 15+ by Income Status in Greentree Village Total Population Age 15 - 1,546



### Households by Income in Greentree Village

Total Number of Households - 698 / Average Household Income - \$110,097



#### **Families in Greentree Village**

#### **Average Persons per Family - 3**



# **Children at Home in Greentree Village**

**Total Number of Children at Home - 513** 



**Family Structure in Greentree Village** 

Total Number of Families - 495 / Average Persons per Family - 3.



Households by Household Size in Greentree Village

**Total Number of Households - 698** 



# **Dwellings in Greentree Village**



# **Population Age 15+ in Greentree Village**



#### **Labour Force by Occupation in Greentree Village**



### **Labour Force Participation in Greentree Village**



# Travel To Work in (from) Greentree Village



# Occupied Dwellings by Structure Type in Greentree Village Dominant Bulding Type - Houses



# **Private Dwellings by Period of Construction in Greentree Village**

**Dominant Period of Construction - 1961-1980** 



## Population by Religion in Greentree Village



# Population by Home Languages in Greentree Village