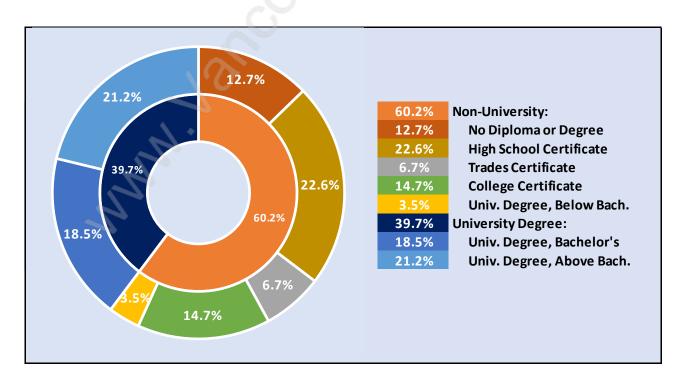

**Greentree Village**



# **Population Trends in Greentree Village**



# Population by Age in Greentree Village



# Population Age 15+ by Income Status in Greentree Village Total Population Age 15 - 1,546



### Households by Income in Greentree Village

Total Number of Households - 698 / Average Household Income - \$110,097



#### **Families in Greentree Village**

#### **Average Persons per Family - 3**



# **Children at Home in Greentree Village**

**Total Number of Children at Home - 513** 



**Family Structure in Greentree Village** 

Total Number of Families - 495 / Average Persons per Family - 3.



Households by Household Size in Greentree Village

**Total Number of Households - 698** 



# **Dwellings in Greentree Village**



# **Population Age 15+ in Greentree Village**



#### **Labour Force by Occupation in Greentree Village**



### **Labour Force Participation in Greentree Village**



# Travel To Work in (from) Greentree Village



# Occupied Dwellings by Structure Type in Greentree Village Dominant Bulding Type - Houses



# **Private Dwellings by Period of Construction in Greentree Village**

**Dominant Period of Construction - 1961-1980** 



## Population by Religion in Greentree Village



# Population by Home Languages in Greentree Village