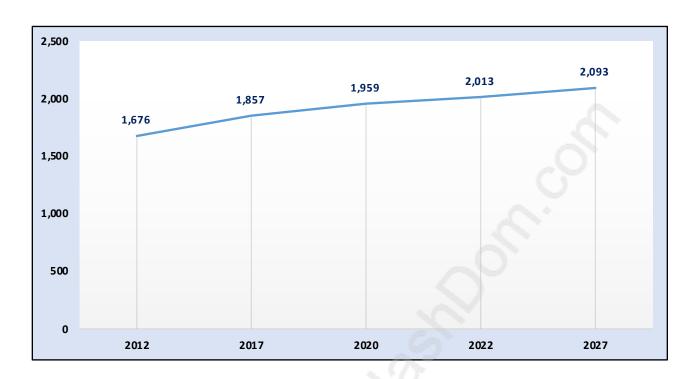

#### **Greentree Village**



# **Population Trends in Greentree Village**



# Population by Age in Greentree Village



# Population Age 15+ by Income Status in Greentree Village Total Population Age 15 - 1,546



### Households by Income in Greentree Village

Total Number of Households - 698 / Average Household Income - \$110,097



#### **Families in Greentree Village**

#### **Average Persons per Family - 3**



# **Children at Home in Greentree Village**

**Total Number of Children at Home - 513** 



**Family Structure in Greentree Village** 

Total Number of Families - 495 / Average Persons per Family - 3.



Households by Household Size in Greentree Village

**Total Number of Households - 698** 



# **Dwellings in Greentree Village**



# **Population Age 15+ in Greentree Village**



#### **Labour Force by Occupation in Greentree Village**



### **Labo