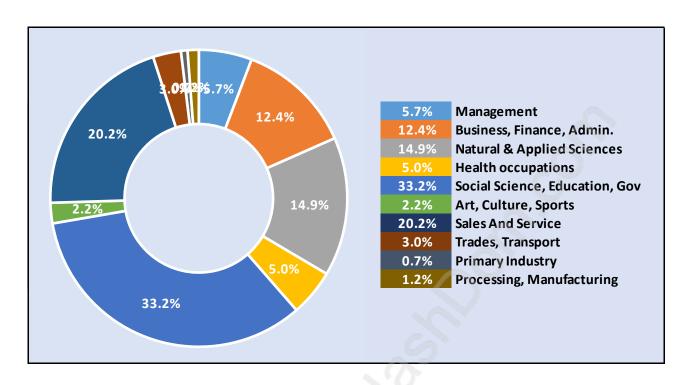

Village**



# Population by Age in Greentree Village



# Population Age 15+ by Income Status in Greentree Village Total Population Age 15 - 1,546



### Households by Income in Greentree Village

Total Number of Households - 698 / Average Household Income - \$110,097



#### **Families in Greentree Village**

#### **Average Persons per Family - 3**



# **Children at Home in Greentree Village**

**Total Number of Children at Home - 513** 



**Family Structure in Greentree Village** 

Total Number of Families - 495 / Average Persons per Family - 3.



Households by Household Size in Greentree Village

**Total Number of Households - 698** 



# **Dwellings in Greentree Village**



# **Population Age 15+ in Greentree Village**



#### **Labour Force by Occupation in Greentree Village**



### **Labour Force Participation in Greentree Village**



# Travel To Work in (from) Greentree Village



# Occupied Dwellings by Structure Type in Greentree Village Dominant Bulding Type - Houses



# **Private Dwellings by Period of Construction in Greentree Village**

**Dominant Period of Construction - 1961-1980** 



## Population by Religion in Greentree Village



# Population by Home Languages in Greentree Village