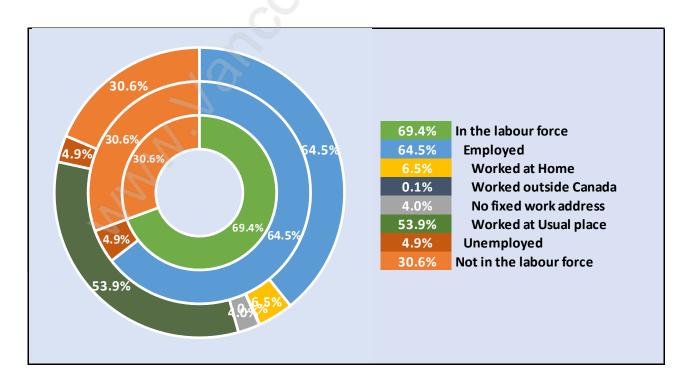

Population Age 15+ by Income Status in Greentree Village Total Population Age 15 - 1,546



### Households by Income in Greentree Village

Total Number of Households - 698 / Average Household Income - \$110,097



#### **Families in Greentree Village**

#### **Average Persons per Family - 3**



# **Children at Home in Greentree Village**

**Total Number of Children at Home - 513** 



**Family Structure in Greentree Village** 

Total Number of Families - 495 / Average Persons per Family - 3.



Households by Household Size in Greentree Village

**Total Number of Households - 698** 



# **Dwellings in Greentree Village**



# **Population Age 15+ in Greentree Village**



#### **Labour Force by Occupation in Greentree Village**



### **Labour Force Participation in Greentree Village**



# Travel To Work in (from) Greentree Village



# Occupied Dwellings by Structure Type in Greentree Village Dominant Bulding Type - Houses



# **Private Dwellings by Period of Construction in Greentree Village**

**Dominant Period of Construction - 1961-1980** 



## Population by Religion in Greentree Village



# Population by Home Languages in Greentree Village