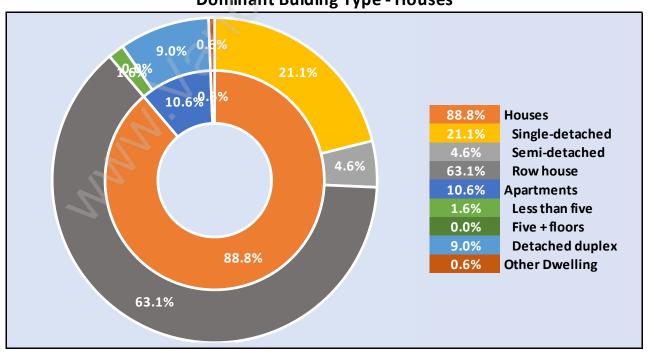

# Occupied Dwellings by Structure Type in Greentree Village Dominant Bulding Type - Houses