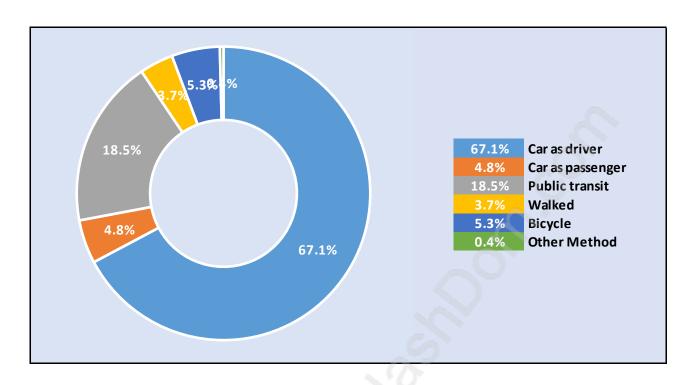

e Village Total Population Age 15 - 1,546



### Households by Income in Greentree Village

Total Number of Households - 698 / Average Household Income - \$110,097



#### **Families in Greentree Village**

#### **Average Persons per Family - 3**



# **Children at Home in Greentree Village**

**Total Number of Children at Home - 513** 



**Family Structure in Greentree Village** 

Total Number of Families - 495 / Average Persons per Family - 3.



Households by Household Size in Greentree Village

**Total Number of Households - 698** 



# **Dwellings in Greentree Village**



# **Population Age 15+ in Greentree Village**



#### **Labour Force by Occupation in Greentree Village**



### **Labour Force Participation in Greentree Village**



# Travel To Work in (from) Greentree Village



# Occupied Dwellings by Structure Type in Greentree Village Dominant Bulding Type - Houses



# **Private Dwellings by Period of Construction in Greentree Village**

**Dominant Period of Construction - 1961-1980** 



## Population by Religion in Greentree Village



# Population by Home Languages in Greentree Village