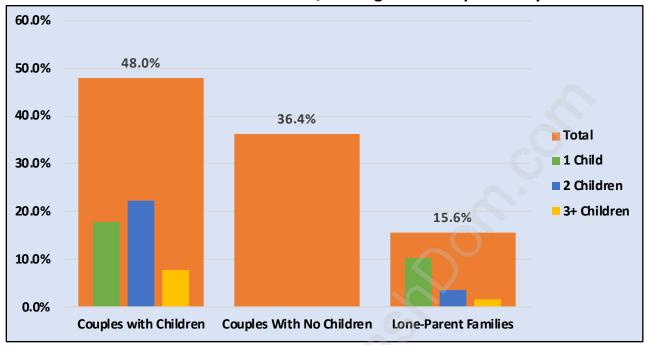

# **Children at Home in Greentree Village**

**Total Number of Children at Home - 513** 

**Family Structure in Greentree Village** 

Total Number of Families - 495 / Average Persons per Family - 3.

Households by Household Size in Greentree Village