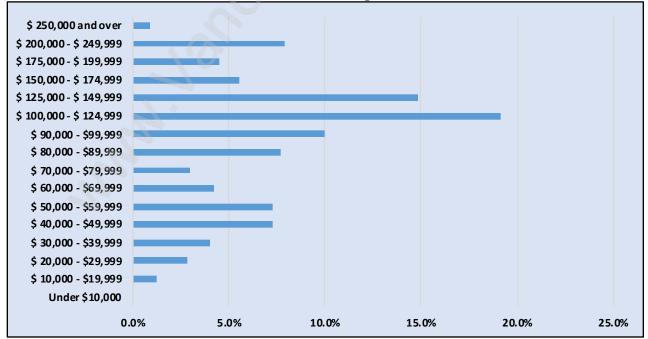

### Households by Income in Greentree Village

Total Number of Households - 698 / Average Household Income - \$110,097