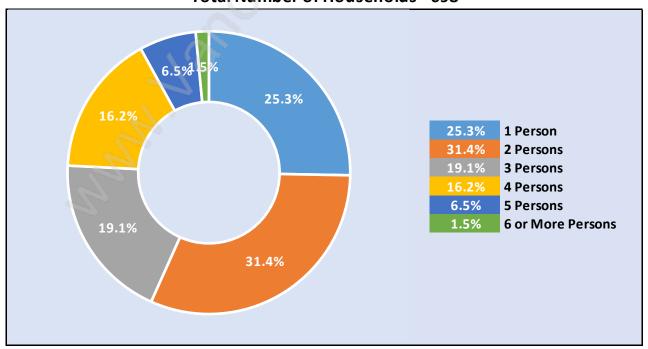

# **Children at Home in Greentree Village**

**Total Number of Children at Home - 513** 

**Family Structure in Greentree Village** 

Total Number of Families - 495 / Average Persons per Family - 3.

Households by Household Size in Greentree Village

**Total Number of Households - 698** 