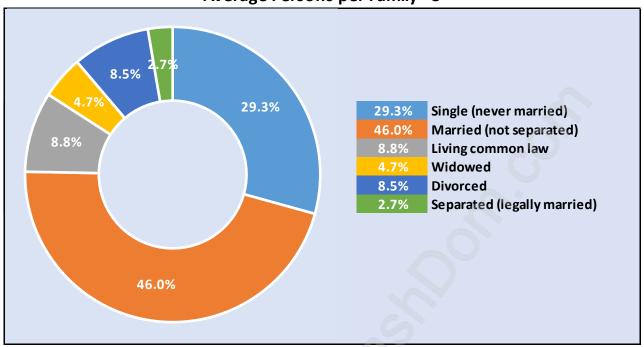

#### **Greentree Village**



# **Population Trends in Greentree Village**



# Population by Age in Greentree Village



# Population Age 15+ by Income Status in Greentree Village Total Population Age 15 - 1,546



### Households by Income in Greentree Village

Total Number of Households - 698 / Average Household Income - \$110,097



#### **Families in Greentree Village**

#### **Average Persons per Family - 3**



# **Children at Home in Greentree Village**

**Total Number of Children at Home - 513** 



**Family Structure in Greentree Village** 

Total Number of Families - 495 / Average Persons per Family - 3.



Households by Household Size in Greentree Village

**Total Number of Households - 698** 



# **Dwellings in Greentree Village**



# **Population Age 15+ in Greentree Village**



#### **Labour Force by Occupation in Greentree Village**



### **Labour Force Participation in Greentree Village**



# Travel To Work in (from) Greentree Village



# Occupied Dwellings by Structure Type in Greentree Village Dominant Bulding Type - Houses



# **Private Dwellings by Period of Construction in Greentree Village**

**Dominant Period of Construction - 1961-1980** 



## Population by Religion in