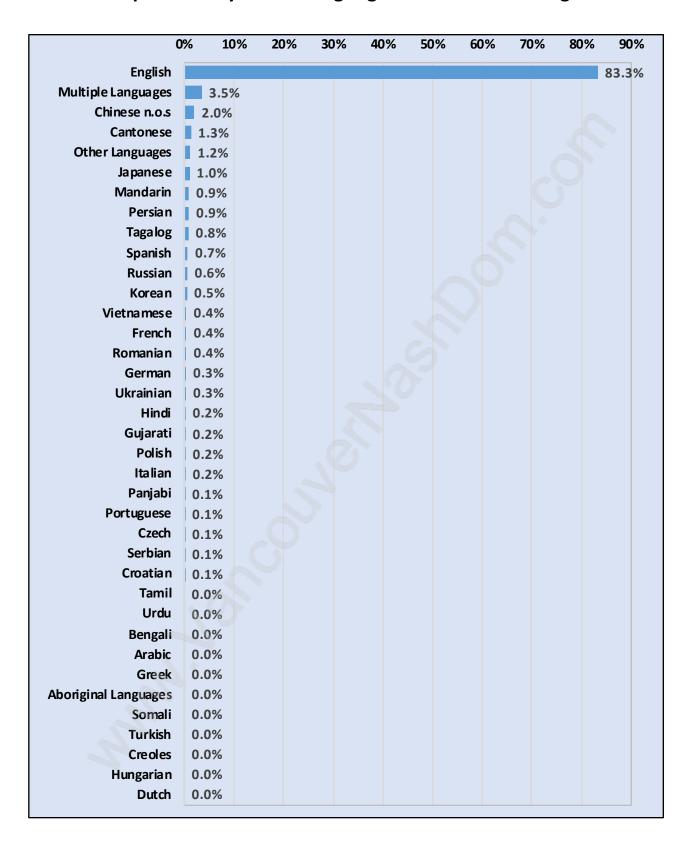

t Home - 513** 



**Family Structure in Greentree Village** 

Total Number of Families - 495 / Average Persons per Family - 3.



Households by Household Size in Greentree Village

**Total Number of Households - 698** 



# **Dwellings in Greentree Village**



# **Population Age 15+ in Greentree Village**



#### **Labour Force by Occupation in Greentree Village**



### **Labour Force Participation in Greentree Village**



# Travel To Work in (from) Greentree Village



# Occupied Dwellings by Structure Type in Greentree Village Dominant Bulding Type - Houses



# **Private Dwellings by Period of Construction in Greentree Village**

**Dominant Period of Construction - 1961-1980** 



## Population by Religion in Greentree Village



# Population by Home Languages in Greentree Village