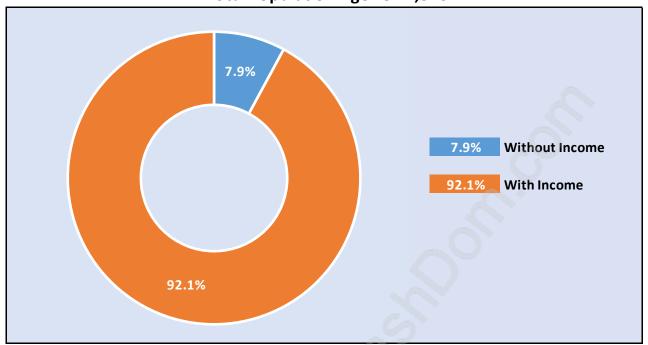

# Population Age 15+ by Income Status in Greentree Village Total Population Age 15 - 1,546