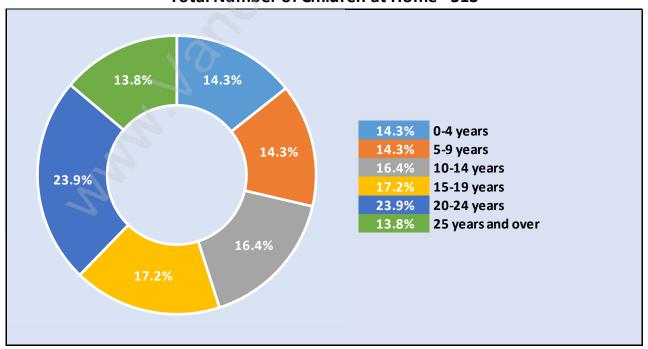

# **Children at Home in Greentree Village**

**Total Number of Children at Home - 513** 

**Family Structure in Greentree Village** 

Total Number of Families - 495 / Average Persons per Family - 3.

Households by Household Size in Greentree Village