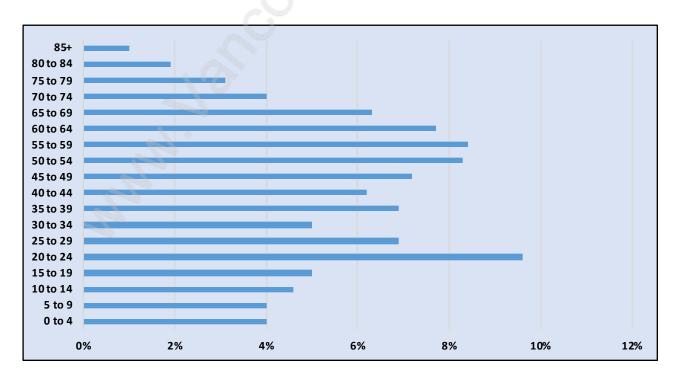

#### **Greentree Village**



# **Population Trends in Greentree Village**



# Population by Age in Greentree Village



# Population Age 15+ by Income Status in Greentree Village Total Population Age 15 - 1,546



### Households by Income in Greentree Village

Total Number of Households - 698 / Average Household Income - \$110,097



#### **Families in Greentree Village**

#### **Average Persons per Family - 3**



# **Children at Home in Greentree Village**

**Total Number of Children at Home - 513** 



**Family Structure in Greentree Village** 

Total Number of Families - 495 / Average Persons per Family - 3.



Households by Household Size in Greentree Village

**Total Number of Households - 698** 



# **Dwellings in Greentree Village**



# **Population Age 15+ in Greentree Village**



#### **Labour Force by Occupation in Greentree Village**



### **Labour Force Participation in Greentree Village*