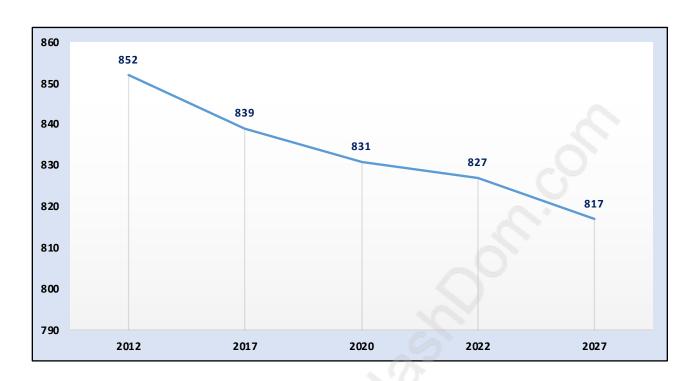

#### **Grouse Woods**



## **Population Trends in Grouse Woods**



# Population by Age in Grouse Woods



## Population Age 15+ by Income Status in Grouse Woods

**Total Population Age 15 - 680** 



## Households by Income in Grouse Woods

Total Number of Households - 250 / Average Household Income - \$168,607



#### **Families in Grouse Woods**

#### **Average Persons per Family - 3.3**



#### **Children at Home in Grouse Woods**

#### **Total Number of Children at Home - 313**



## **Family Structure in Grouse Woods**

Total Number of Families - 235 / Average Persons per Family - 3.3



## Households by Household Size in Grouse Woods

**Total Number of Households - 250** 



## **Dwellings in Grouse Woods**



# Population Age 15+ in Grouse Woods



#### **Labour Force by Occupation in Grouse Woods**



#### **Labour Force Participation in Grouse