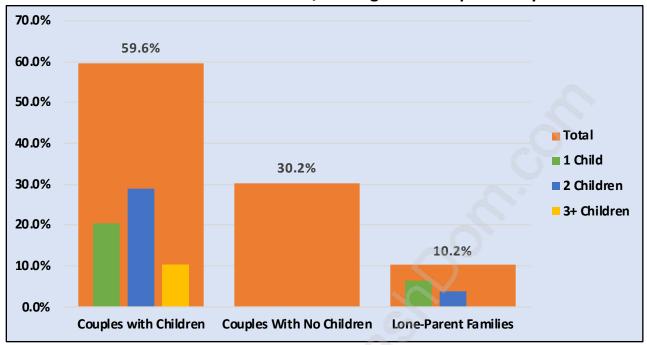

## **Family Structure in Grouse Woods**

Total Number of Families - 235 / Average Persons per Family - 3.3