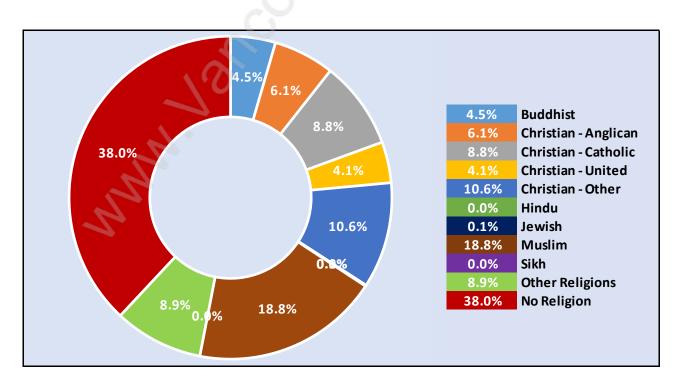

mily - 3.3**



#### **Children at Home in Grouse Woods**

#### **Total Number of Children at Home - 313**



## **Family Structure in Grouse Woods**

Total Number of Families - 235 / Average Persons per Family - 3.3



## Households by Household Size in Grouse Woods

**Total Number of Households - 250** 



## **Dwellings in Grouse Woods**



# Population Age 15+ in Grouse Woods



#### **Labour Force by Occupation in Grouse Woods**



#### **Labour Force Participation in Grouse Woods**



## **Travel To Work in (from) Grouse Woods**



# Occupied Dwellings by Structure Type in Grouse Woods Dominant Bulding Type - Houses



## **Private Dwellings by Period of Construction in Grouse Woods**

**Dominant Period of Construction - 1981-1990** 



## **Population by Religion in Grouse Woods**



## **Population by Home Languages in Grouse Woods**