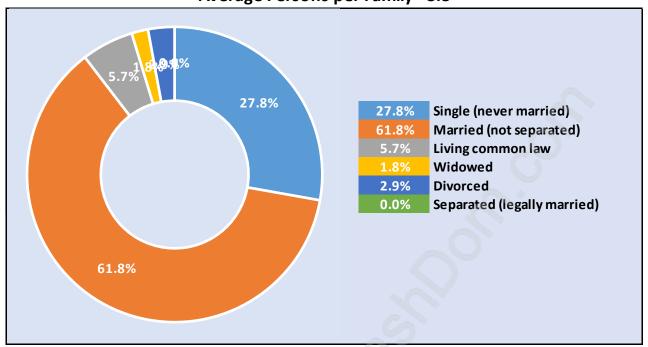

#### **Grouse Woods**



## **Population Trends in Grouse Woods**



# Population by Age in Grouse Woods



## Population Age 15+ by Income Status in Grouse Woods

**Total Population Age 15 - 680** 



## Households by Income in Grouse Woods

Total Number of Households - 250 / Average Household Income - \$168,607



#### **Families in Grouse Woods**

#### **Average Persons per Family - 3.3**



#### **Children at Home in Grouse Woods**

#### **Total Number of Children at Home - 313**



## **Family Structure in Grouse Woods**

Total Number of Families - 235 / Average Persons per Family - 3.3



## Households by Household Size in Grouse Woods

**Total Number of Households - 250** 



## **Dwellings in Grouse Woods**



# Population Age 15+ in Grouse Woods



#### **Labour Force by Occupation in Grouse Woods**



#### **Labour Force Participation in Grouse Woods**



## **Travel To Work in (from) Grouse Woods**



# Occupied Dwellings by Structure Type in Grouse Woods Dominant Bulding Type - Houses



## **Private Dwellings by Period of Construction in Grouse Woods**

**Dominant Period of Construction - 1981-1990** 



## **Population by Religion in Grouse Woods**



## **Populat