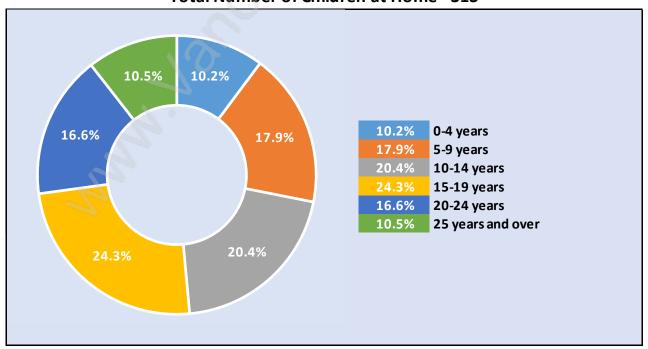

#### **Children at Home in Grouse Woods**

#### **Total Number of Children at Home - 313**