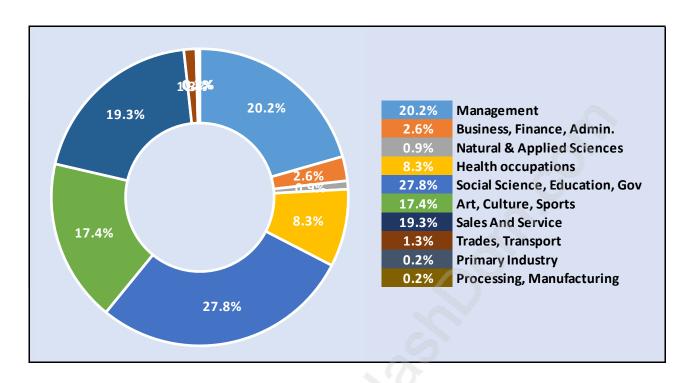

## **Population Trends in Grouse Woods**



# Population by Age in Grouse Woods



## Population Age 15+ by Income Status in Grouse Woods

**Total Population Age 15 - 680** 



## Households by Income in Grouse Woods

Total Number of Households - 250 / Average Household Income - \$168,607



#### **Families in Grouse Woods**

#### **Average Persons per Family - 3.3**



#### **Children at Home in Grouse Woods**

#### **Total Number of Children at Home - 313**



## **Family Structure in Grouse Woods**

Total Number of Families - 235 / Average Persons per Family - 3.3



## Households by Household Size in Grouse Woods

**Total Number of Households - 250** 



## **Dwellings in Grouse Woods**



# Population Age 15+ in Grouse Woods



#### **Labour Force by Occupation in Grouse Woods**



#### **Labour Force Participation in Grouse Woods**



## **Travel To Work in (from) Grouse Woods**



# Occupied Dwellings by Structure Type in Grouse Woods Dominant Bulding Type - Houses



## **Private Dwellings by Period of Construction in Grouse Woods**

**Dominant Period of Construction - 1981-1990** 



## **Population by Religion in Grouse Woods**



## **Population by Home Languages in Grouse Woods**