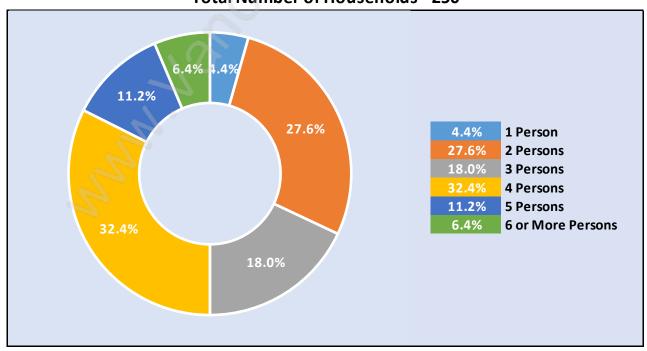

## Households by Household Size in Grouse Woods

**Total Number of Households - 250** 