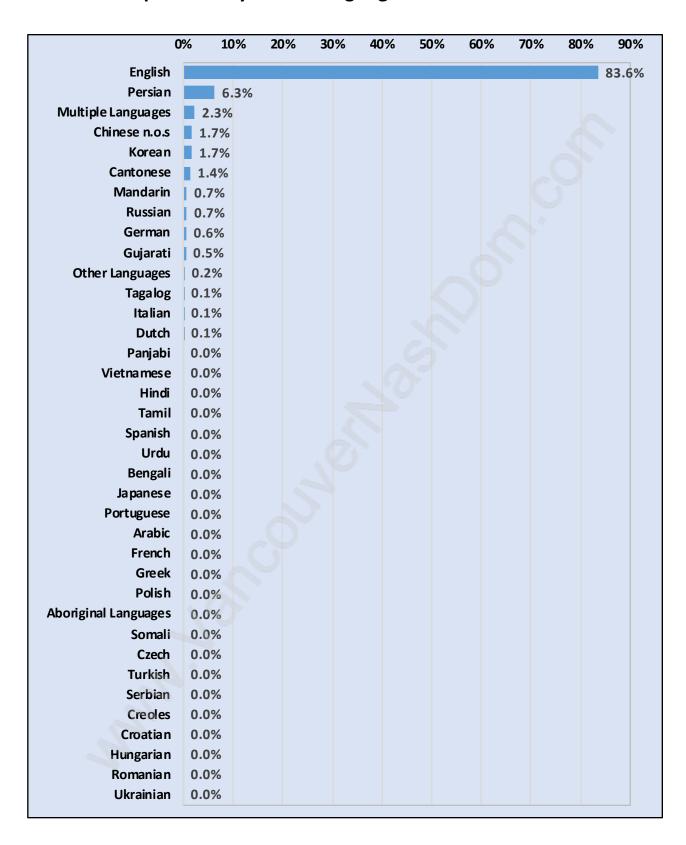

**

#### **Total Number of Children at Home - 313**



## **Family Structure in Grouse Woods**

Total Number of Families - 235 / Average Persons per Family - 3.3



## Households by Household Size in Grouse Woods

**Total Number of Households - 250** 



## **Dwellings in Grouse Woods**



# Population Age 15+ in Grouse Woods



#### **Labour Force by Occupation in Grouse Woods**



#### **Labour Force Participation in Grouse Woods**



## **Travel To Work in (from) Grouse Woods**



# Occupied Dwellings by Structure Type in Grouse Woods Dominant Bulding Type - Houses



## **Private Dwellings by Period of Construction in Grouse Woods**

**Dominant Period of Construction - 1981-1990** 



## **Population by Religion in Grouse Woods**



## **Population by Home Languages in Grouse Woods**