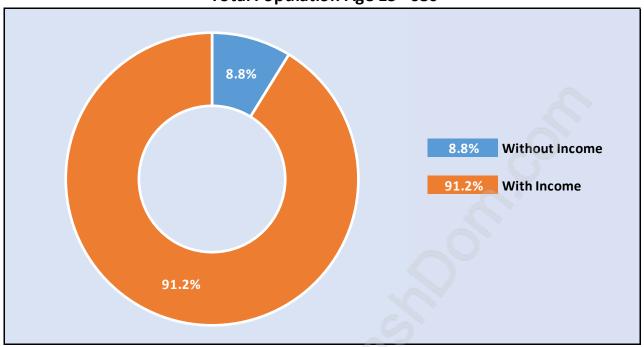

## Population Age 15+ by Income Status in Grouse Woods

**Total Population Age 15 - 680** 