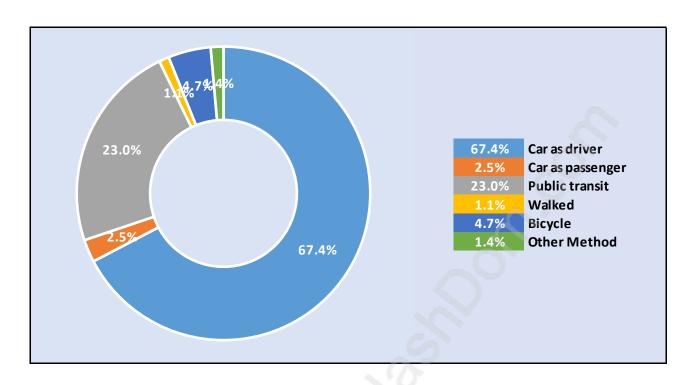

e 15+ by Income Status in Grouse Woods

**Total Population Age 15 - 680** 



## Households by Income in Grouse Woods

Total Number of Households - 250 / Average Household Income - \$168,607



#### **Families in Grouse Woods**

#### **Average Persons per Family - 3.3**



#### **Children at Home in Grouse Woods**

#### **Total Number of Children at Home - 313**



## **Family Structure in Grouse Woods**

Total Number of Families - 235 / Average Persons per Family - 3.3



## Households by Household Size in Grouse Woods

**Total Number of Households - 250** 



## **Dwellings in Grouse Woods**



# Population Age 15+ in Grouse Woods



#### **Labour Force by Occupation in Grouse Woods**



#### **Labour Force Participation in Grouse Woods**



## **Travel To Work in (from) Grouse Woods**



# Occupied Dwellings by Structure Type in Grouse Woods Dominant Bulding Type - Houses



## **Private Dwellings by Period of Construction in Grouse Woods**

**Dominant Period of Construction - 1981-1990** 



## **Population by Religion in Grouse Woods**



## **Population by Home Languages in Grouse Woods**