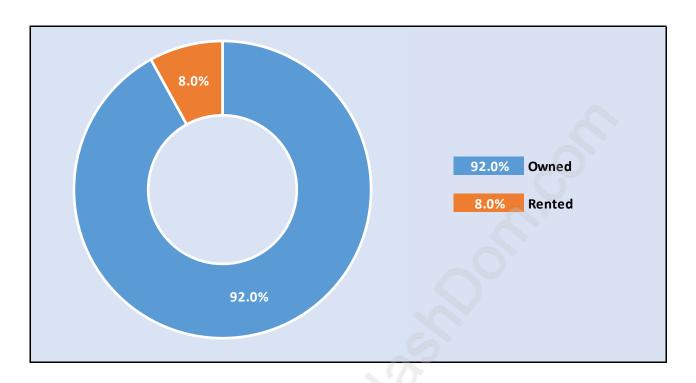

#### **Grouse Woods**



## **Population Trends in Grouse Woods**



# Population by Age in Grouse Woods



## Population Age 15+ by Income Status in Grouse Woods

**Total Population Age 15 - 680** 



## Households by Income in Grouse Woods

Total Number of Households - 250 / Average Household Income - \$168,607



#### **Families in Grouse Woods**

#### **Average Persons per Family - 3.3**



#### **Children at Home in Grouse Woods**

#### **Total Number of Children at Home - 313**



## **Family Structure in Grouse Woods**

Total Number of Families - 235 / Average Persons per Family - 3.3



## Households by Household Size in Grouse Woods

**Total Number of Households - 250** 



## **Dwellings in Grouse Woods**



# Population Age 15+ in Grouse Woods



#### **Labour Force by Occupation in Grouse Woods**



#### **Labour Force Participation in Grouse Woods**



## **Travel To Work in (from) Grouse Woods**



# Occupied Dwellings by Structure Type in Grouse Woods Dominant Bulding Type - Houses



## **Private Dwellings by Period of Construction in Grouse Woods**

**Dominant Period of Construction - 1981-1990** 



## **Population by Religion in Grouse Woods**



## **Population by Home Languages in Grouse Woods**