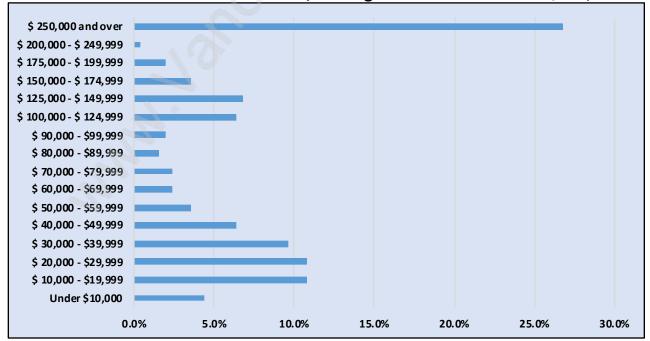

## Households by Income in Grouse Woods

Total Number of Households - 250 / Average Household Income - \$168,607