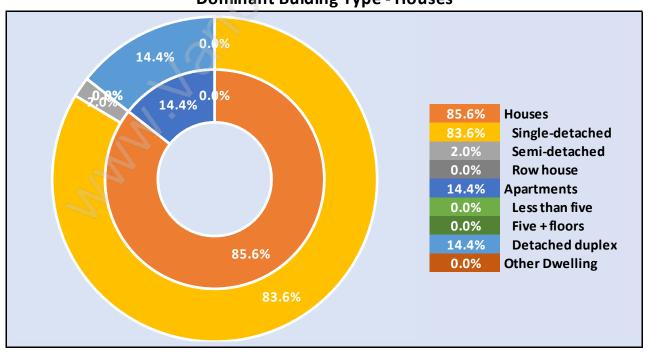

# Occupied Dwellings by Structure Type in Grouse Woods Dominant Bulding Type - Houses