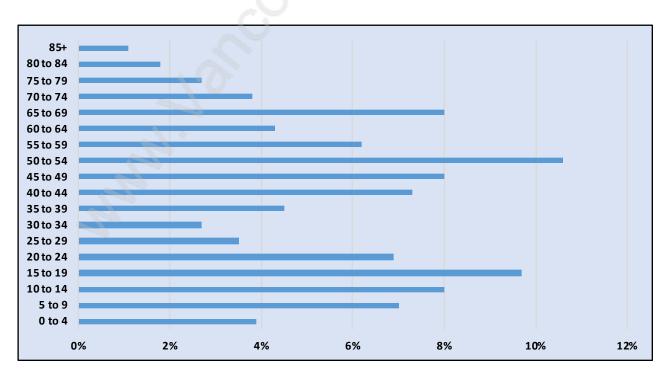

#### **Grouse Woods**



## **Population Trends in Grouse Woods**



# Population by Age in Grouse Woods



## Population Age 15+ by Income Status in Grouse Woods

**Total Population Age 15 - 680** 



## Households by Income in Grouse Woods

Total Number of Households - 250 / Average Household Income - \$168,607



#### **Families in Grouse Woods**

#### **Average Persons per Family - 3.3**



#### **Children at Home in Grouse Woods**

#### **Total Number of Children at Home - 313**



## **Family Structure in Grouse Woods**

Total Number of Families - 235 / Average Persons per Family - 3.3



## Households by Household Size in Grouse Woods

**Total Number of Households - 250** 



## **Dwellings in Grouse Woods**



# Population Age 15+ in Grouse Woods



#### **Labour Force by Occupation in Grouse Woods**



#### **Labour Force Participation in Grouse Woods**



## **Travel To Work in (from