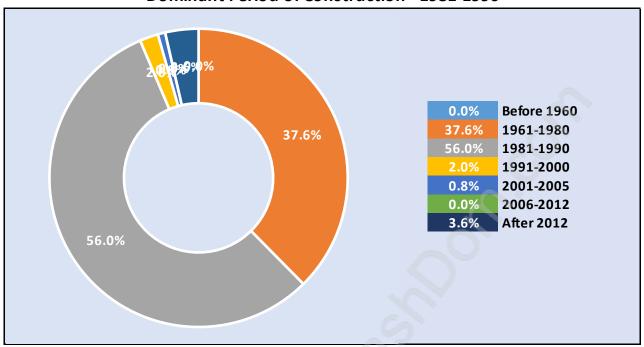

## **Private Dwellings by Period of Construction in Grouse Woods**

**Dominant Period of Construction - 1981-1990** 