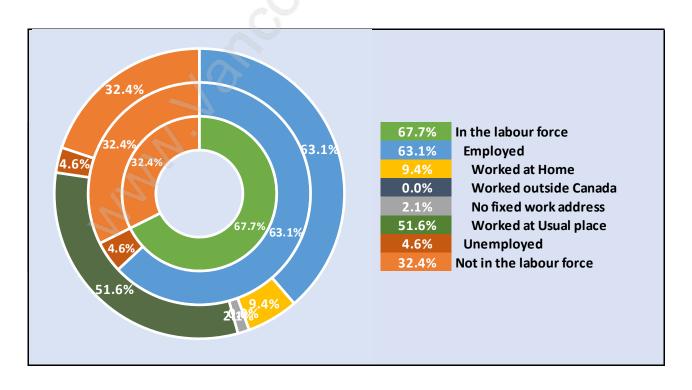

ation by Age in Grouse Woods



## Population Age 15+ by Income Status in Grouse Woods

**Total Population Age 15 - 680** 



## Households by Income in Grouse Woods

Total Number of Households - 250 / Average Household Income - \$168,607



#### **Families in Grouse Woods**

#### **Average Persons per Family - 3.3**



#### **Children at Home in Grouse Woods**

#### **Total Number of Children at Home - 313**



## **Family Structure in Grouse Woods**

Total Number of Families - 235 / Average Persons per Family - 3.3



## Households by Household Size in Grouse Woods

**Total Number of Households - 250** 



## **Dwellings in Grouse Woods**



# Population Age 15+ in Grouse Woods



#### **Labour Force by Occupation in Grouse Woods**



#### **Labour Force Participation in Grouse Woods**



## **Travel To Work in (from) Grouse Woods**



# Occupied Dwellings by Structure Type in Grouse Woods Dominant Bulding Type - Houses



## **Private Dwellings by Period of Construction in Grouse Woods**

**Dominant Period of Construction - 1981-1990** 



## **Population by Religion in Grouse Woods**



## **Population by Home Languages in Grouse Woods**