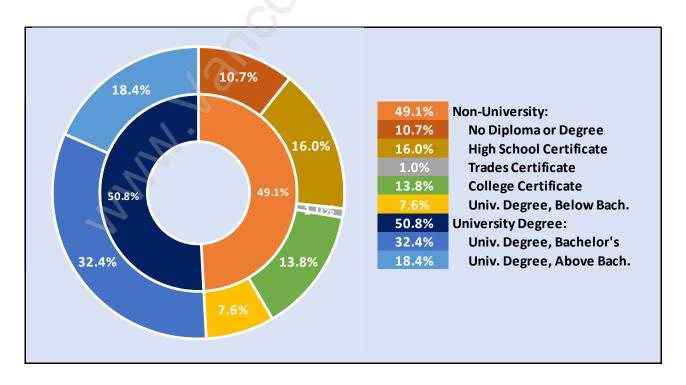

#### **Grouse Woods**



## **Population Trends in Grouse Woods**



# Population by Age in Grouse Woods



## Population Age 15+ by Income Status in Grouse Woods

**Total Population Age 15 - 680** 



## Households by Income in Grouse Woods

Total Number of Households - 250 / Average Household Income - \$168,607



#### **Families in Grouse Woods**

#### **Average Persons per Family - 3.3**



#### **Children at Home in Grouse Woods**

#### **Total Number of Children at Home - 313**



## **Family Structure in Grouse Woods**

Total Number of Families - 235 / Average Persons per Family - 3.3



## Households by Household Size in Grouse Woods

**Total Number of Households - 250** 



## **Dwellings in Grouse Woods**



# Population Age 15+ in Grouse Woods



#### **Labour Force by Occupation in Grouse Woods**



#### **Labour Force Participation in Grouse Woods**



## **Travel To Work in (from) Grouse Woods**



# Occupied Dwellings by Structure Type in Grouse Woods Dominant Bulding Type - Houses



## **Private Dwellings by Period of Construction in Grouse Woods**

**Dominant Period of Construction - 1981-1990** 



## **Population by Religion in Grouse Woods**



## **Population by Home Languages in Grouse Woods**