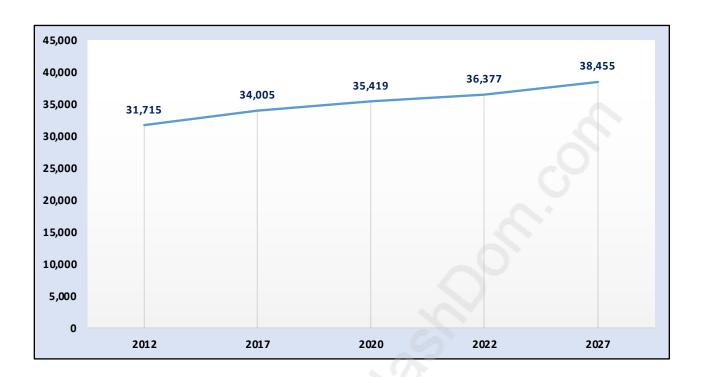

#### Guildford



# **Population Trends in Guildford**



# Population by Age in Guildford



## Population Age 15+ by Income Status in Guildford

**Total Population Age 15 - 28,384** 



## Households by Income in Guildford

Total Number of Households - 12,263 / Average Household Income - \$74,373



#### **Families in Guildford**

#### Average Persons per Family - 3.1



# Children at Home in Guildford

#### Total Number of Children at Home - 10,948



**Family Structure in Guildford** 

Total Number of Families - 8,606 / Average Persons per Family - 3.1



Households by Household Size in Guildford

Total Number of Households - 12,263



## **Dwellings in Guildford**



# Population Age 15+ in Guildford



#### Labour Force by Occupation in Guildford



## **Labour Force Participation in Guildford**



#### Travel To Work in (from) Guildford