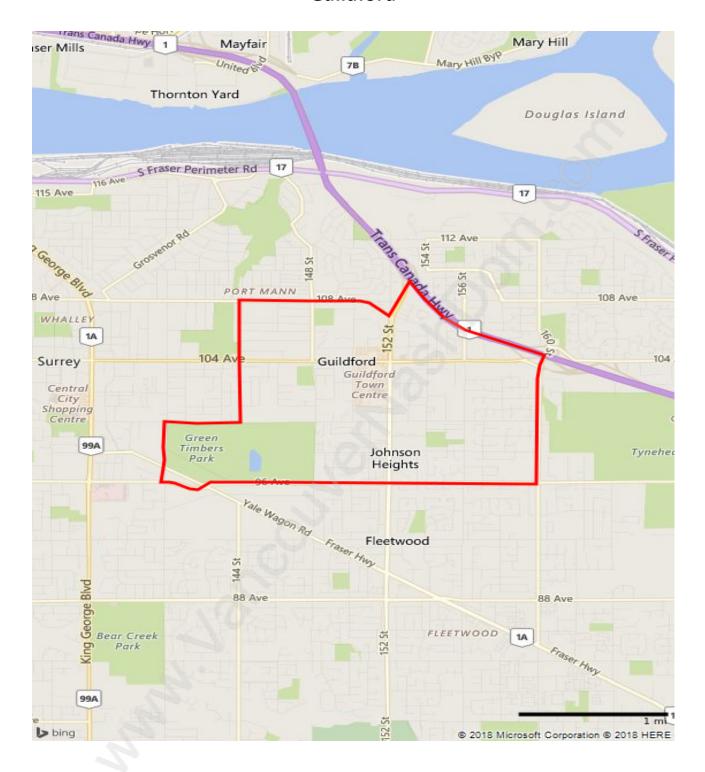

#### Guildford



# **Population Trends in Guildford**



# Population by Age in Guildford



## Population Age 15+ by Income Status in Guildford

**Total Population Age 15 - 28,384** 



## Households by Income in Guildford

Total Number of Households - 12,263 / Average Household Income - \$74,373



#### **Families in Guildford**

#### Average Persons per Family - 3.1



# Children at Home in Guildford

#### Total Number of Children at Home - 10,948



**Family Structure in Guildford** 

Total Number of Families - 8,606 / Average Persons per Family - 3.1



Households by Household Size in Guildford

Total Number of Households - 12,263



## **Dwellings in Guildford**



# Population Age 15+ in Guildford



#### Labour Force by Occupation in Guildford



## **Labour Force Participation in Guildford**