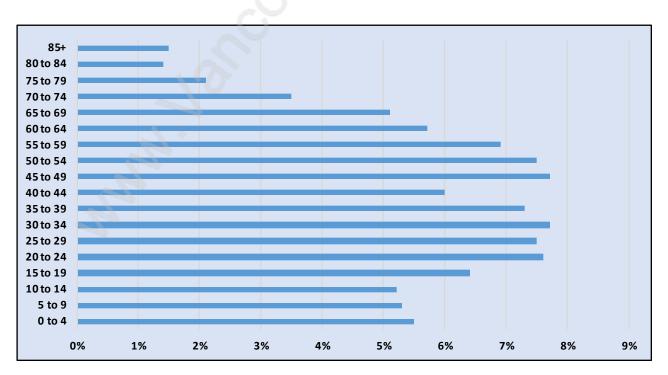

#### Guildford



# **Population Trends in Guildford**



# Population by Age in Guildford



## Population Age 15+ by Income Status in Guildford

**Total Population Age 15 - 28,384** 



## Households by Income in Guildford

Total Number of Households - 12,263 / Average Household Income - \$74,373



#### **Families in Guildford**

#### Average Persons per Family - 3.1



# Children at Home in Guildford

#### Total Number of Children at Home - 10,948



**Family Structure in Guildford** 

Total Number of Families - 8,606 / Average Persons per Family - 3.1



Households by Household Size in Guildford

Total Number of Households - 12,263



## **Dwellings in Guildford**



# Population Age 15+ in Guildford



#### Labour Force by Occupation in Guildford



## **Labour Force Participation in Guildford**



#### Travel To Work in (from) Guildford



# Occupied Dwellings by Structure