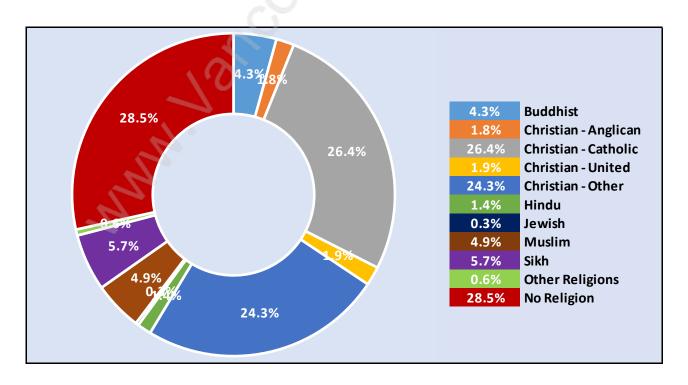

*

#### Average Persons per Family - 3.1



# Children at Home in Guildford

#### Total Number of Children at Home - 10,948



**Family Structure in Guildford** 

Total Number of Families - 8,606 / Average Persons per Family - 3.1



Households by Household Size in Guildford

Total Number of Households - 12,263



## **Dwellings in Guildford**



# Population Age 15+ in Guildford



#### Labour Force by Occupation in Guildford



## **Labour Force Participation in Guildford**



#### Travel To Work in (from) Guildford



# Occupied Dwellings by Structure Type in Guildford Dominant Bulding Type - Apartment, building low and high rise



## **Private Dwellings by Period of Construction in Guildford**

**Dominant Period of Construction - 1981-1990** 



# Population by Religion in Guildford



## Population by Home Languages in Guildford