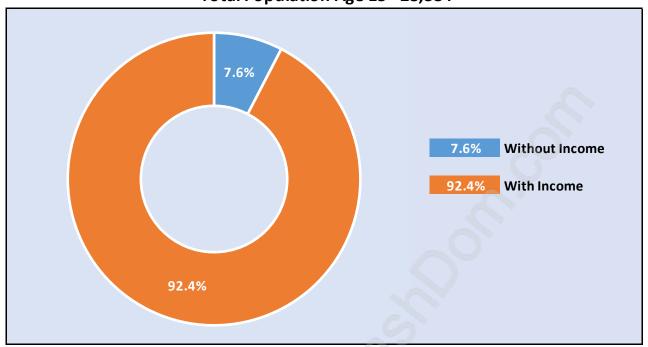

## Population Age 15+ by Income Status in Guildford

**Total Population Age 15 - 28,384** 