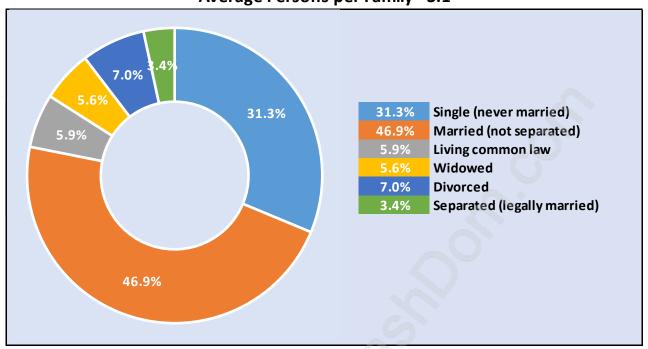

#### Guildford



# **Population Trends in Guildford**



# Population by Age in Guildford



## Population Age 15+ by Income Status in Guildford

**Total Population Age 15 - 28,384** 



## Households by Income in Guildford

Total Number of Households - 12,263 / Average Household Income - \$74,373



#### **Families in Guildford**

#### Average Persons per Family - 3.1



# Children at Home in Guildford

#### Total Number of Children at Home - 10,948



**Family Structure in Guildford** 

Total Number of Families - 8,606 / Average Persons per Family - 3.1



Households by Household Size in Guildford

Total Number of Households - 12,263



## **Dwellings in Guildford**



# Population Age 15+ in Guildford



#### Labour Force by Occupation in Guildford



## **Labour Force Participation in Guildford**



#### Travel To Work in (from) Guildford



# Occupied Dwellings by Structure Type in Guildford Dominant Bulding Type - Apartment, building low and high rise



## **Private Dwellings by Period of Construction in Guildford**

**Dominant Period of Construction - 1981-1990** 



# Population by Religion in Guildford



## Population by Home Languages in Guild