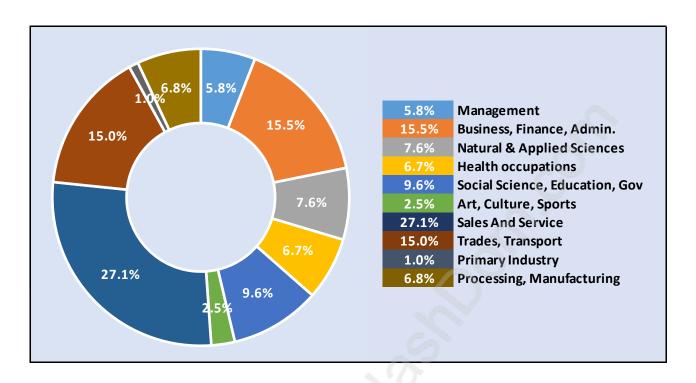

#### Guildford



# **Population Trends in Guildford**



# Population by Age in Guildford



## Population Age 15+ by Income Status in Guildford

**Total Population Age 15 - 28,384** 



## Households by Income in Guildford

Total Number of Households - 12,263 / Average Household Income - \$74,373



#### **Families in Guildford**

#### Average Persons per Family - 3.1



# Children at Home in Guildford

#### Total Number of Children at Home - 10,948



**Family Structure in Guildford** 

Total Number of Families - 8,606 / Average Persons per Family - 3.1



Households by Household Size in Guildford

Total Number of Households - 12,263



## **Dwellings in Guildford**



# Population Age 15+ in Guildford



#### Labour Force by Occupation in Guildford



## **Labour Force Participation in Guildford**



#### Travel To Work in (from) Guildford



# Occupied Dwellings by Structure Type in Guildford Dominant Bulding Type - Apartment, building low and high rise



## **Private Dwellings by Period of Construction in Guildford**

**Dominant Period of Construction - 1981-1990** 



# Population by Religion in Guildford



## Population by Home Languages in Guildford