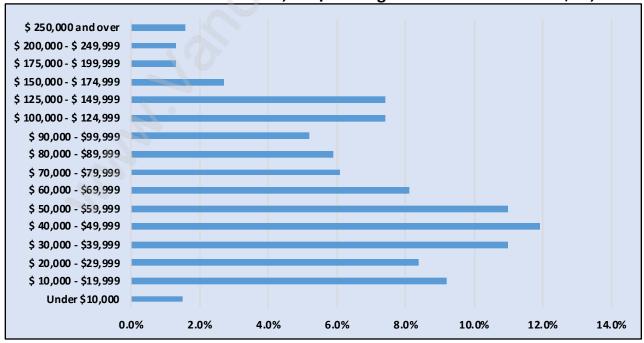

## Households by Income in Guildford

Total Number of Households - 12,263 / Average Household Income - \$74,373