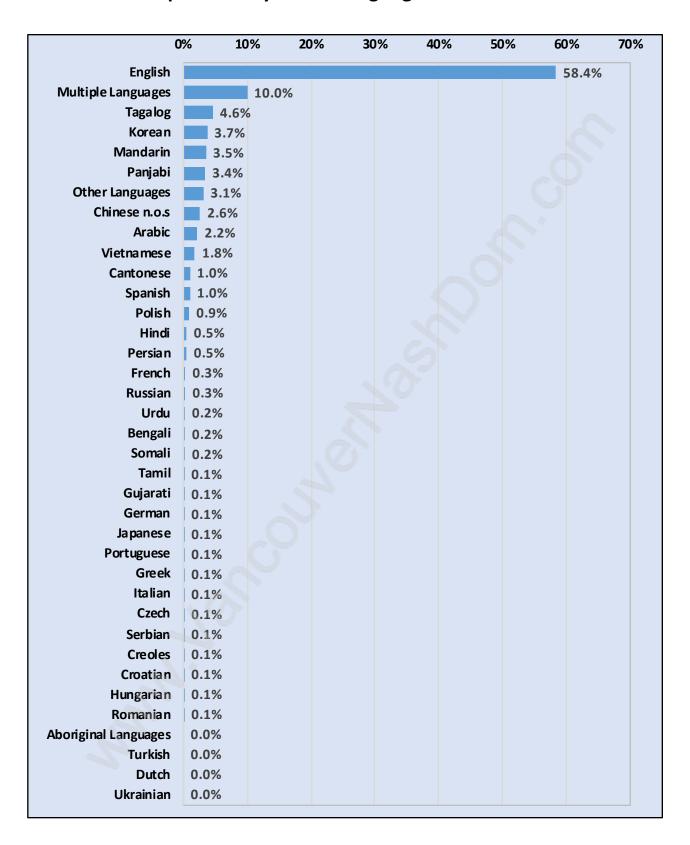

ildren at Home in Guildford

#### Total Number of Children at Home - 10,948



**Family Structure in Guildford** 

Total Number of Families - 8,606 / Average Persons per Family - 3.1



Households by Household Size in Guildford

Total Number of Households - 12,263



## **Dwellings in Guildford**



# Population Age 15+ in Guildford



#### Labour Force by Occupation in Guildford



## **Labour Force Participation in Guildford**



#### Travel To Work in (from) Guildford



# Occupied Dwellings by Structure Type in Guildford Dominant Bulding Type - Apartment, building low and high rise



## **Private Dwellings by Period of Construction in Guildford**

**Dominant Period of Construction - 1981-1990** 



# Population by Religion in Guildford



## Population by Home Languages in Guildford