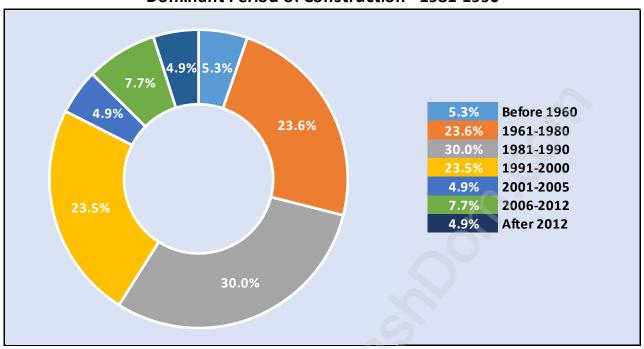

## **Private Dwellings by Period of Construction in Guildford**

**Dominant Period of Construction - 1981-1990** 