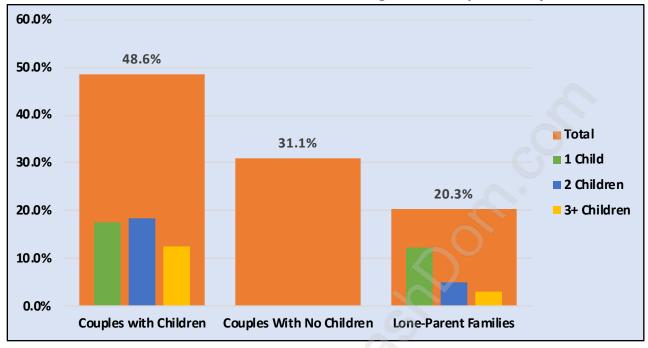

#### Total Number of Children at Home - 10,948

**Family Structure in Guildford** 

Total Number of Families - 8,606 / Average Persons per Family - 3.1

Households by Household Size in Guildford

Total Number of Households - 12,263