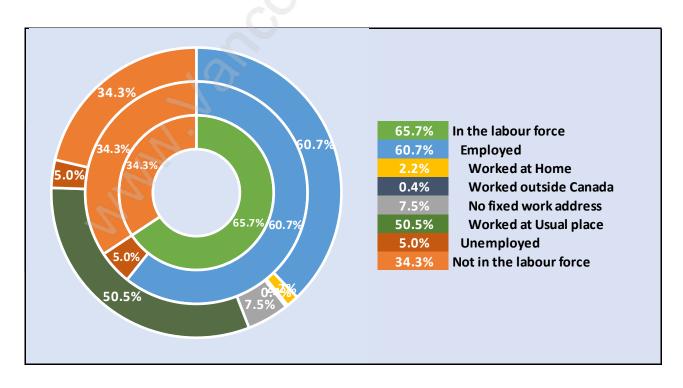

# **Population Trends in Guildford**



# Population by Age in Guildford



## Population Age 15+ by Income Status in Guildford

**Total Population Age 15 - 28,384** 



## Households by Income in Guildford

Total Number of Households - 12,263 / Average Household Income - \$74,373



#### **Families in Guildford**

#### Average Persons per Family - 3.1



# Children at Home in Guildford

#### Total Number of Children at Home - 10,948



**Family Structure in Guildford** 

Total Number of Families - 8,606 / Average Persons per Family - 3.1



Households by Household Size in Guildford

Total Number of Households - 12,263



## **Dwellings in Guildford**



# Population Age 15+ in Guildford



#### Labour Force by Occupation in Guildford



## **Labour Force Participation in Guildford**



#### Travel To Work in (from) Guildford



# Occupied Dwellings by Structure Type in Guildford Dominant Bulding Type - Apartment, building low and high rise



## **Private Dwellings by Period of Construction in Guildford**

**Dominant Period of Construction - 1981-1990** 



# Population by Religion in Guildford



## Population by Home Languages in Guildford