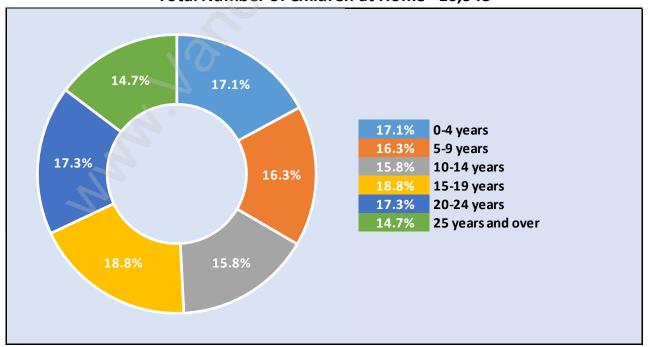

# Children at Home in Guildford

#### Total Number of Children at Home - 10,948

**Family Structure in Guildford** 

Total Number of Families - 8,606 / Average Persons per Family - 3.1

Households by Household Size in Guildford

Total Number of Households - 12,263