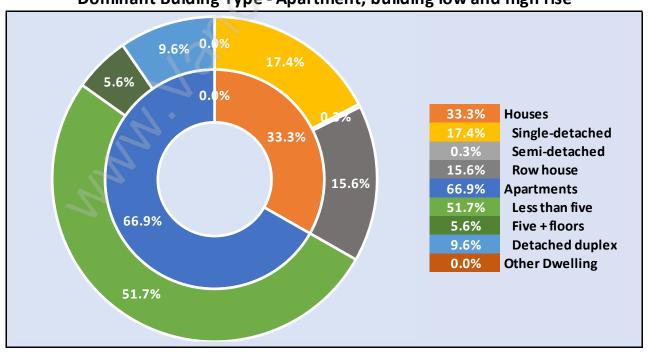

# Occupied Dwellings by Structure Type in Guildford Dominant Bulding Type - Apartment, building low and high rise