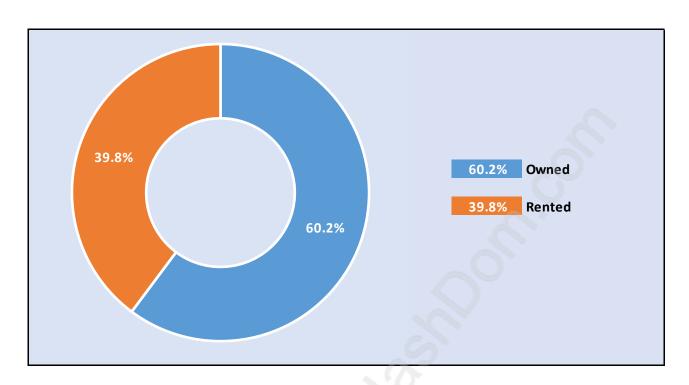

#### Guildford



# **Population Trends in Guildford**



# Population by Age in Guildford



## Population Age 15+ by Income Status in Guildford

**Total Population Age 15 - 28,384** 



## Households by Income in Guildford

Total Number of Households - 12,263 / Average Household Income - \$74,373



#### **Families in Guildford**

#### Average Persons per Family - 3.1



# Children at Home in Guildford

#### Total Number of Children at Home - 10,948



**Family Structure in Guildford** 

Total Number of Families - 8,606 / Average Persons per Family - 3.1



Households by Household Size in Guildford

Total Number of Households - 12,263



## **Dwellings in Guildford**



# Population Age 15+ in Guildford



#### Labour Force by Occupation in Guildford



## **Labour Force Participation in Guildford**



#### Travel To Work in (from) Guildford



# Occupied Dwellings by Structure Type in Guildford Dominant Bulding Type - Apartment, building low and high rise



## **Private Dwellings by Period of Construction in Guildford**

**Dominant Period of Construction - 1981-1990** 



# Population by Religion in Guildford



## Population by Home Languages in Guildford