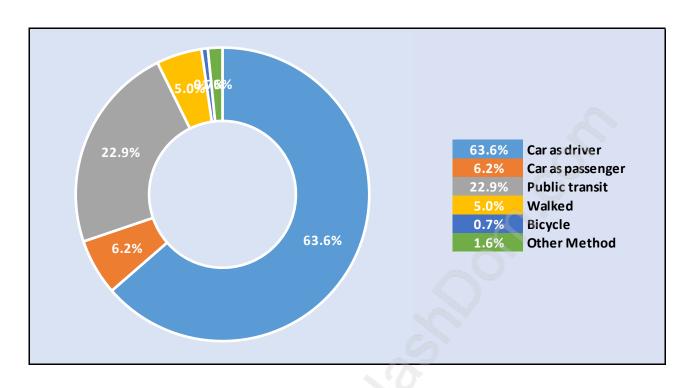

# Population by Age in Guildford



## Population Age 15+ by Income Status in Guildford

**Total Population Age 15 - 28,384** 



## Households by Income in Guildford

Total Number of Households - 12,263 / Average Household Income - \$74,373



#### **Families in Guildford**

#### Average Persons per Family - 3.1



# Children at Home in Guildford

#### Total Number of Children at Home - 10,948



**Family Structure in Guildford** 

Total Number of Families - 8,606 / Average Persons per Family - 3.1



Households by Household Size in Guildford

Total Number of Households - 12,263



## **Dwellings in Guildford**



# Population Age 15+ in Guildford



#### Labour Force by Occupation in Guildford



## **Labour Force Participation in Guildford**



#### Travel To Work in (from) Guildford



# Occupied Dwellings by Structure Type in Guildford Dominant Bulding Type - Apartment, building low and high rise



## **Private Dwellings by Period of Construction in Guildford**

**Dominant Period of Construction - 1981-1990** 



# Population by Religion in Guildford



## Population by Home Languages in Guildford