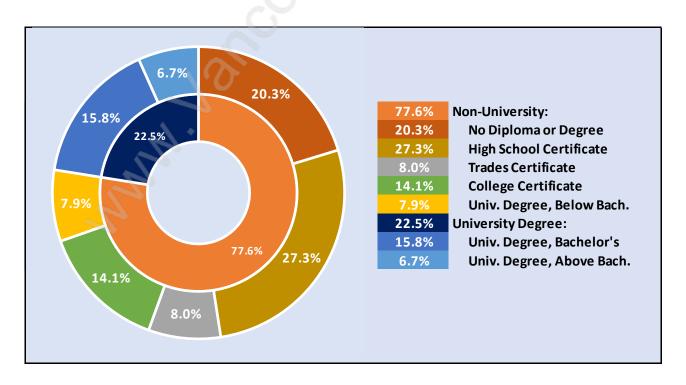

#### Guildford



# **Population Trends in Guildford**



# Population by Age in Guildford



## Population Age 15+ by Income Status in Guildford

**Total Population Age 15 - 28,384** 



## Households by Income in Guildford

Total Number of Households - 12,263 / Average Household Income - \$74,373



#### **Families in Guildford**

#### Average Persons per Family - 3.1



# Children at Home in Guildford

#### Total Number of Children at Home - 10,948



**Family Structure in Guildford** 

Total Number of Families - 8,606 / Average Persons per Family - 3.1



Households by Household Size in Guildford

Total Number of Households - 12,263



## **Dwellings in Guildford**



# Population Age 15+ in Guildford



#### Labour Force by Occupation in Guildford



## **Labour Force Participation in Guildford**



#### Travel To Work in (from) Guildford



# Occupied Dwellings by Structure Type in Guildford Dominant Bulding Type - Apartment, building low and high rise



## **Private Dwellings by Period of Construction in Guildford**

**Dominant Period of Construction - 1981-1990** 



# Population by Religion in Guildford



## Population by Home Languages in Guildford