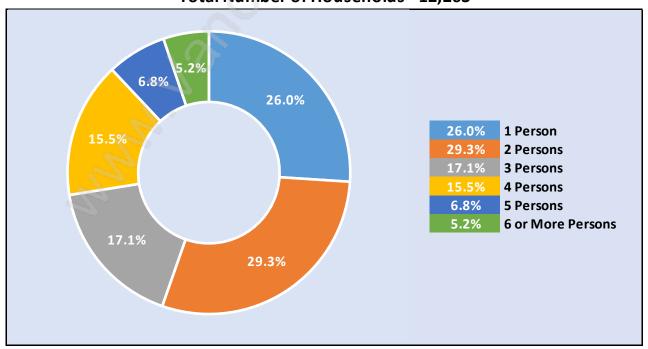

#### Total Number of Children at Home - 10,948

**Family Structure in Guildford** 

Total Number of Families - 8,606 / Average Persons per Family - 3.1

Households by Household Size in Guildford

Total Number of Households - 12,263