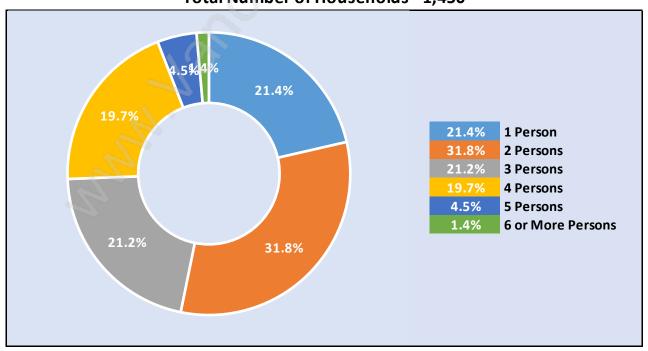

### Households by Household Size in Hamilton

**Total Number of Households - 1,450** 