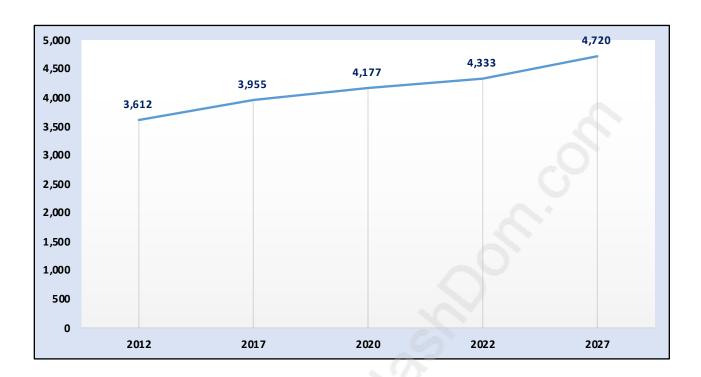

#### Hamilton



### **Population Trends in Hamilton**



### Population by Age in Hamilton



## Population Age 15+ by Income Status in Hamilton

**Total Population Age 15 - 3,174** 



#### Households by Income in Hamilton

Total Number of Households - 1,450 / Average Household Income - \$114,639



#### **Families in Hamilton**

#### **Average Persons per Family - 3**



Children at Home in Hamilton

Total Number of Children at Home - 1,325



**Family Structure in Hamilton** 

Total Number of Families - 1,107 / Average Persons per Family - 3.



### Households by Household Size in Hamilton

**Total Number of Households - 1,450** 



#### **Dwellings in Hamilton**



### Population Age 15+ in Hamilton



#### **Labour Force by Occupation in Hamilton**



### **Labour Force Participation in Hamilton**



#### Travel To Work in (from) Hamilton