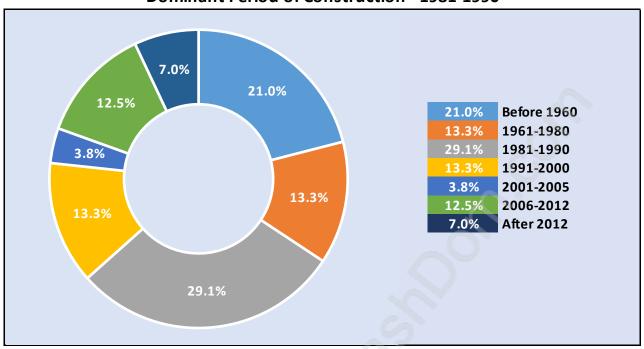

### **Private Dwellings by Period of Construction in Hamilton**

**Dominant Period of Construction - 1981-1990** 