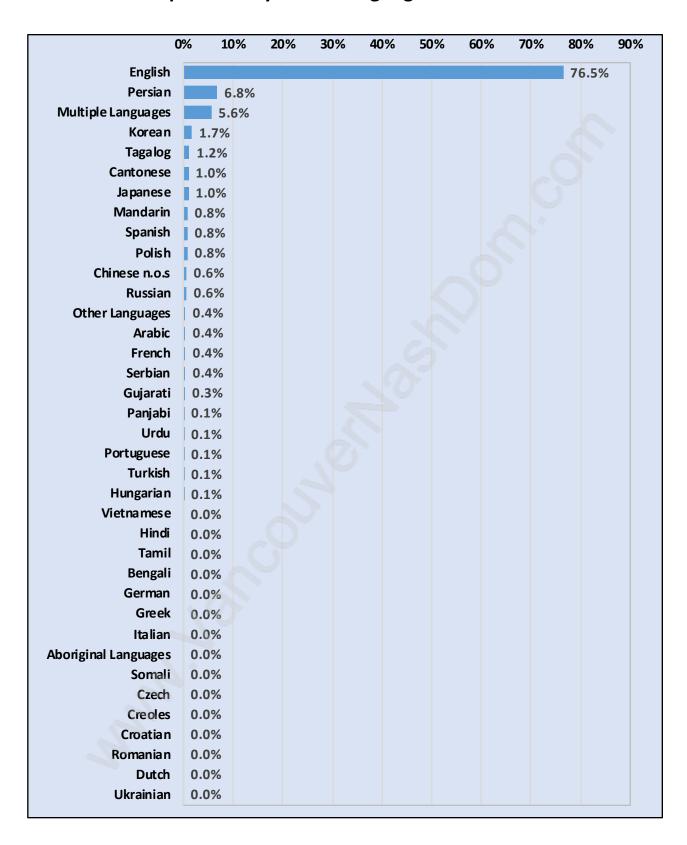

per Family - 3**



Children at Home in Hamilton

Total Number of Children at Home - 1,325



**Family Structure in Hamilton** 

Total Number of Families - 1,107 / Average Persons per Family - 3.



### Households by Household Size in Hamilton

**Total Number of Households - 1,450** 



#### **Dwellings in Hamilton**



### Population Age 15+ in Hamilton



#### **Labour Force by Occupation in Hamilton**



### **Labour Force Participation in Hamilton**



#### Travel To Work in (from) Hamilton



# Occupied Dwellings by Structure Type in Hamilton

**Dominant Bulding Type - Houses** 



### **Private Dwellings by Period of Construction in Hamilton**

**Dominant Period of Construction - 1981-1990** 



### Population by Religion in Hamilton



### Population by Home Languages in Hamilton