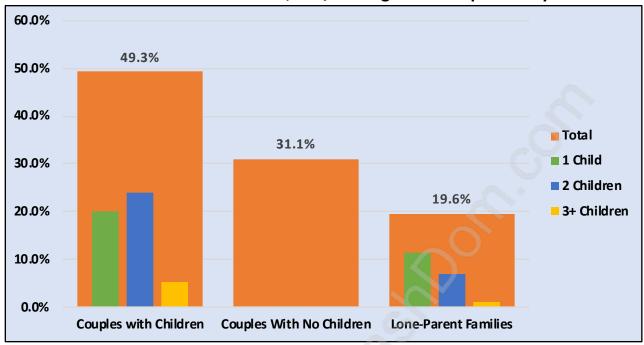

#### **Average Persons per Family - 3**

Children at Home in Hamilton

Total Number of Children at Home - 1,325

**Family Structure in Hamilton** 

Total Number of Families - 1,107 / Average Persons per Family - 3.