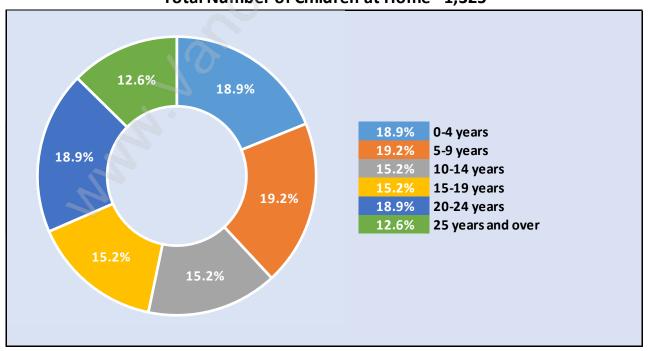

#### **Average Persons per Family - 3**

Children at Home in Hamilton

Total Number of Children at Home - 1,325

**Family Structure in Hamilton** 

Total Number of Families - 1,107 / Average Persons per Family - 3.