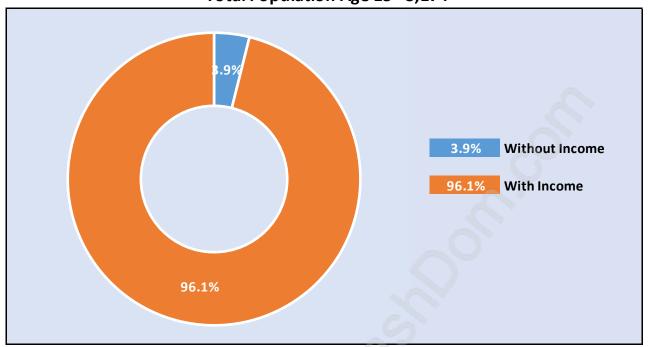

## Population Age 15+ by Income Status in Hamilton

**Total Population Age 15 - 3,174** 