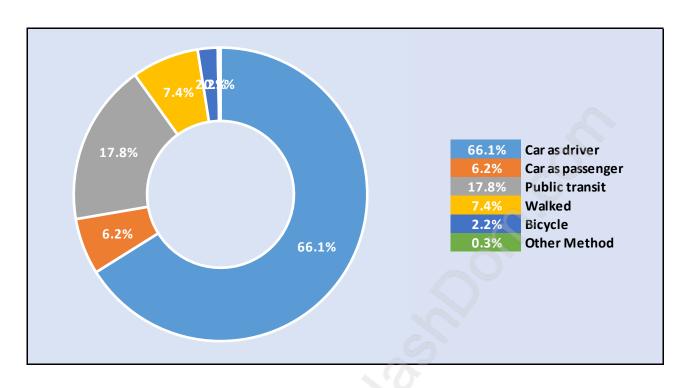

### Population by Age in Hamilton



## Population Age 15+ by Income Status in Hamilton

**Total Population Age 15 - 3,174** 



#### Households by Income in Hamilton

Total Number of Households - 1,450 / Average Household Income - \$114,639



#### **Families in Hamilton**

#### **Average Persons per Family - 3**



Children at Home in Hamilton

Total Number of Children at Home - 1,325



**Family Structure in Hamilton** 

Total Number of Families - 1,107 / Average Persons per Family - 3.



### Households by Household Size in Hamilton

**Total Number of Households - 1,450** 



#### **Dwellings in Hamilton**



### Population Age 15+ in Hamilton



#### **Labour Force by Occupation in Hamilton**



### **Labour Force Participation in Hamilton**



#### Travel To Work in (from) Hamilton



# Occupied Dwellings by Structure Type in Hamilton

**Dominant Bulding Type - Houses** 



### **Private Dwellings by Period of Construction in Hamilton**

**Dominant Period of Construction - 1981-1990** 



### Population by Religion in Hamilton



### Population by Home Languages in Hamilton