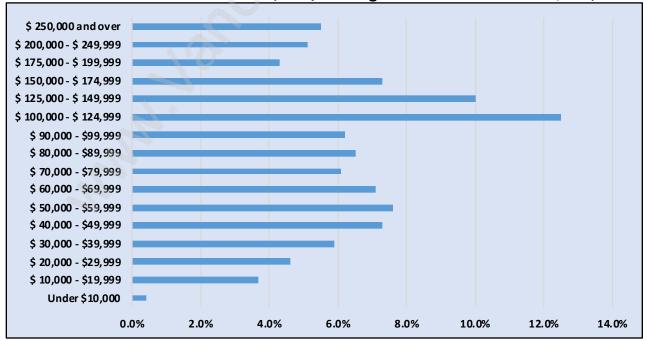

#### Households by Income in Hamilton

Total Number of Households - 1,450 / Average Household Income - \$114,639