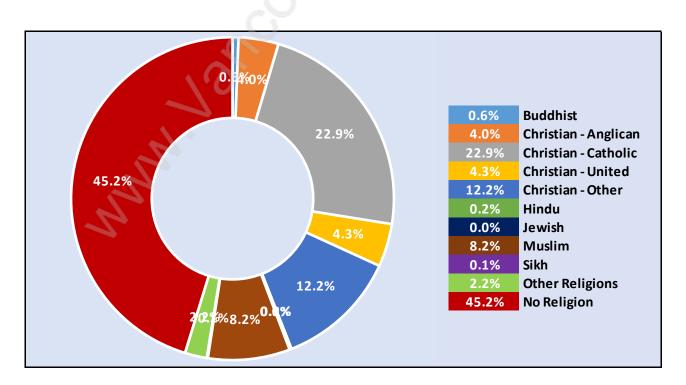

**Families in Hamilton**

#### **Average Persons per Family - 3**



Children at Home in Hamilton

Total Number of Children at Home - 1,325



**Family Structure in Hamilton** 

Total Number of Families - 1,107 / Average Persons per Family - 3.



### Households by Household Size in Hamilton

**Total Number of Households - 1,450** 



#### **Dwellings in Hamilton**



### Population Age 15+ in Hamilton



#### **Labour Force by Occupation in Hamilton**



### **Labour Force Participation in Hamilton**



#### Travel To Work in (from) Hamilton



# Occupied Dwellings by Structure Type in Hamilton

**Dominant Bulding Type - Houses** 



### **Private Dwellings by Period of Construction in Hamilton**

**Dominant Period of Construction - 1981-1990** 



### Population by Religion in Hamilton



### Population by Home Languages in Hamilton