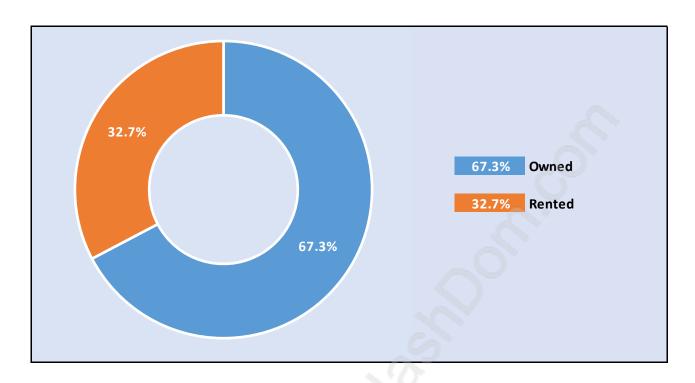

#### Hamilton



### **Population Trends in Hamilton**



### Population by Age in Hamilton



## Population Age 15+ by Income Status in Hamilton

**Total Population Age 15 - 3,174** 



#### Households by Income in Hamilton

Total Number of Households - 1,450 / Average Household Income - \$114,639



#### **Families in Hamilton**

#### **Average Persons per Family - 3**



Children at Home in Hamilton

Total Number of Children at Home - 1,325



**Family Structure in Hamilton** 

Total Number of Families - 1,107 / Average Persons per Family - 3.



### Households by Household Size in Hamilton

**Total Number of Households - 1,450** 



#### **Dwellings in Hamilton**



### Population Age 15+ in Hamilton



#### **Labour Force by Occupation in Hamilton**



### **Labour Force Participation in Hamilton**



#### Travel To Work in (from) Hamilton



# Occupied Dwellings by Structure Type in Hamilton

**Dominant Bulding Type - Houses** 



### **Private Dwellings by Period of Construction in Hamilton**

**Dominant Period of Construction - 1981-1990** 



### Population by Religion in Hamilton



### Population by Home Languages in Hamilton