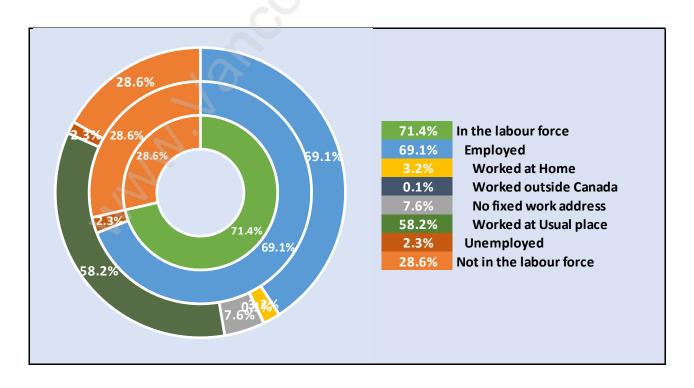

### **Population Trends in Hamilton**



### Population by Age in Hamilton



## Population Age 15+ by Income Status in Hamilton

**Total Population Age 15 - 3,174** 



#### Households by Income in Hamilton

Total Number of Households - 1,450 / Average Household Income - \$114,639



#### **Families in Hamilton**

#### **Average Persons per Family - 3**



Children at Home in Hamilton

Total Number of Children at Home - 1,325



**Family Structure in Hamilton** 

Total Number of Families - 1,107 / Average Persons per Family - 3.



### Households by Household Size in Hamilton

**Total Number of Households - 1,450** 



#### **Dwellings in Hamilton**



### Population Age 15+ in Hamilton



#### **Labour Force by Occupation in Hamilton**



### **Labour Force Participation in Hamilton**



#### Travel To Work in (from) Hamilton



# Occupied Dwellings by Structure Type in Hamilton

**Dominant Bulding Type - Houses** 



### **Private Dwellings by Period of Construction in Hamilton**

**Dominant Period of Construction - 1981-1990** 



### Population by Religion in Hamilton



### Population by Home Languages in Hamilton