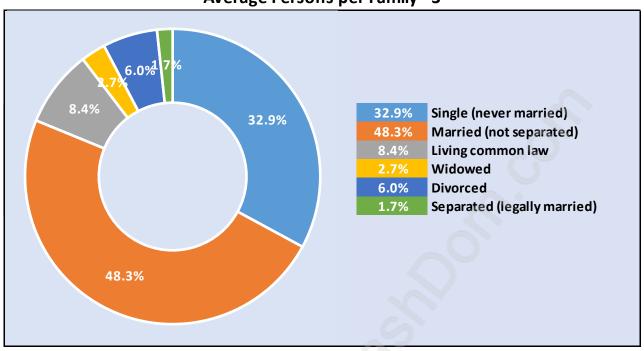

#### **Average Persons per Family - 3**

Children at Home in Hamilton

Total Number of Children at Home - 1,325

**Family Structure in Hamilton** 

Total Number of Families - 1,107 / Average Persons per Family - 3.