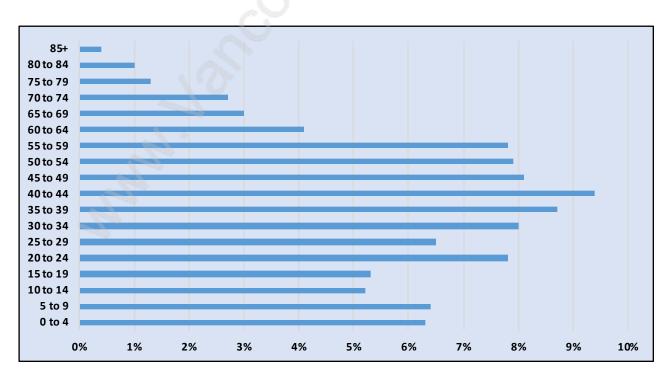

#### Hamilton



### **Population Trends in Hamilton**



### Population by Age in Hamilton



## Population Age 15+ by Income Status in Hamilton

**Total Population Age 15 - 3,174** 



#### Households by Income in Hamilton

Total Number of Households - 1,450 / Average Household Income - \$114,639



#### **Families in Hamilton**

#### **Average Persons per Family - 3**



Children at Home in Hamilton

Total Number of Children at Home - 1,325



**Family Structure in Hamilton** 

Total Number of Families - 1,107 / Average Persons per Family - 3.



### Households by Household Size in Hamilton

**Total Number of Households - 1,450** 



#### **Dwellings in Hamilton**



### Population Age 15+ in Hamilton



#### **Labour Force by Occupation in Hamilton**



### **Labour Force Participation in Hamilton**



#### Travel To Work in (from) Hamilton



# Occupied Dwellings by Structure