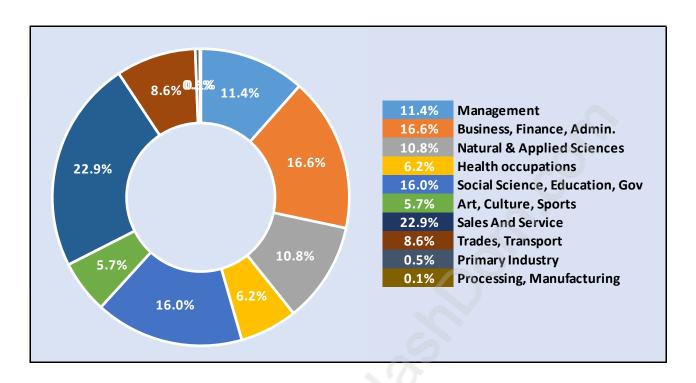

#### Hamilton



### **Population Trends in Hamilton**



### Population by Age in Hamilton



## Population Age 15+ by Income Status in Hamilton

**Total Population Age 15 - 3,174** 



#### Households by Income in Hamilton

Total Number of Households - 1,450 / Average Household Income - \$114,639



#### **Families in Hamilton**

#### **Average Persons per Family - 3**



Children at Home in Hamilton

Total Number of Children at Home - 1,325



**Family Structure in Hamilton** 

Total Number of Families - 1,107 / Average Persons per Family - 3.



### Households by Household Size in Hamilton

**Total Number of Households - 1,450** 



#### **Dwellings in Hamilton**



### Population Age 15+ in Hamilton



#### **Labour Force by Occupation in Hamilton**



### **Labour Force Participation in Hamilton**



#### Travel To Work in (from) Hamilton



# Occupied Dwellings by Structure Type in Hamilton

**Dominant Bulding Type - Houses** 



### **Private Dwellings by Period of Construction in Hamilton**

**Dominant Period of Construction - 1981-1990** 



### Population by Religion in Hamilton



### Population by Home Languages in Hamilton