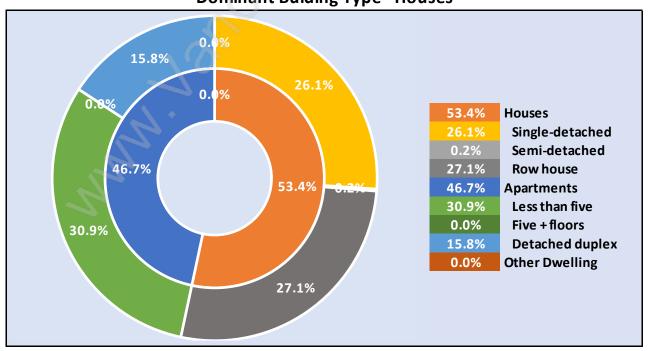

# Occupied Dwellings by Structure Type in Hamilton

**Dominant Bulding Type - Houses** 