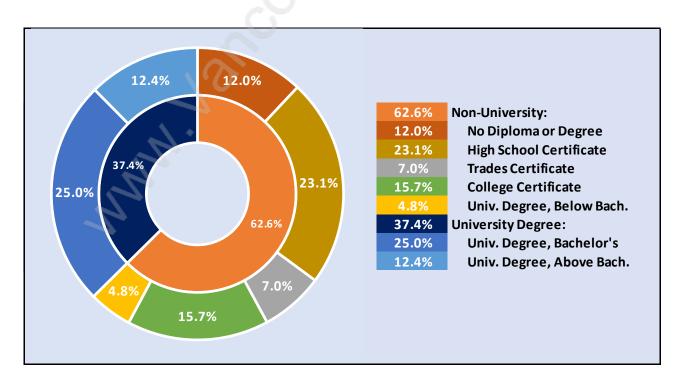

#### Hamilton



### **Population Trends in Hamilton**



### Population by Age in Hamilton



## Population Age 15+ by Income Status in Hamilton

**Total Population Age 15 - 3,174** 



#### Households by Income in Hamilton

Total Number of Households - 1,450 / Average Household Income - \$114,639



#### **Families in Hamilton**

#### **Average Persons per Family - 3**



Children at Home in Hamilton

Total Number of Children at Home - 1,325



**Family Structure in Hamilton** 

Total Number of Families - 1,107 / Average Persons per Family - 3.



### Households by Household Size in Hamilton

**Total Number of Households - 1,450** 



#### **Dwellings in Hamilton**



### Population Age 15+ in Hamilton



#### **Labour Force by Occupation in Hamilton**



### **Labour Force Participation in Hamilton**



#### Travel To Work in (from) Hamilton



# Occupied Dwellings by Structure Type in Hamilton

**Dominant Bulding Type - Houses** 



### **Private Dwellings by Period of Construction in Hamilton**

**Dominant Period of Construction - 1981-1990** 



### Population by Religion in Hamilton



### Population by Home Languages in Hamilton