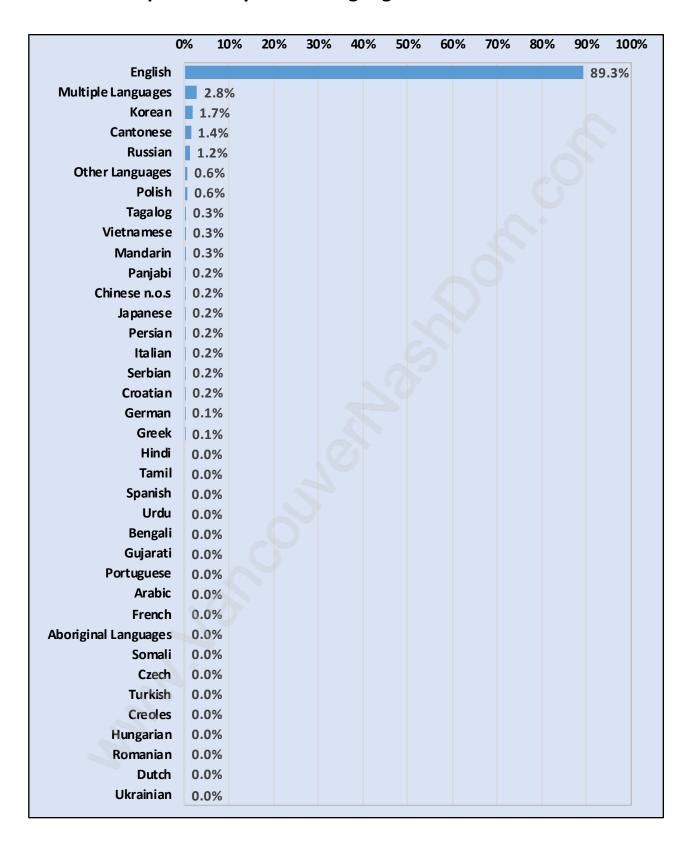

en at Home in Harbour Place** 

**Total Number of Children at Home - 598** 



**Family Structure in Harbour Place** 

Total Number of Families - 493 / Average Persons per Family - 3.3



## Households by Household Size in Harbour Place

**Total Number of Households - 575** 



## **Dwellings in Harbour Place**



## Population Age 15+ in Harbour Place



#### **Labour Force by Occupation in Harbour Place**



#### **Labour Force Participation in Harbour Place**



## **Travel To Work in (from) Harbour Place**



## Occupied Dwellings by Structure Type in Harbour Place



## **Private Dwellings by Period of Construction in Harbour Place**

**Dominant Period of Construction - 1961-1980** 



## **Population by Religion in Harbour Place**



## Population by Home Languages in Harbour Place