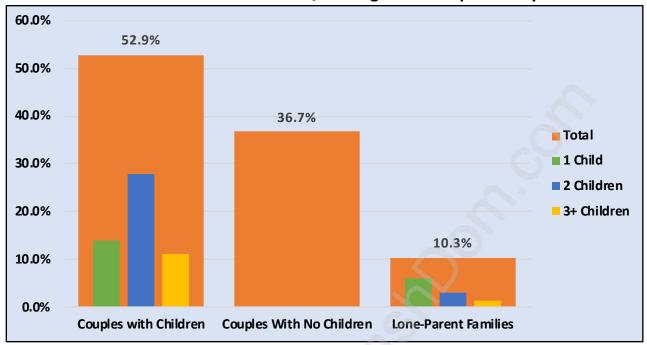

#### **Families in Harbour Place**

**Average Persons per Family - 3.3** 

**Children at Home in Harbour Place** 

**Total Number of Children at Home - 598** 

**Family Structure in Harbour Place** 

Total Number of Families - 493 / Average Persons per Family - 3.3