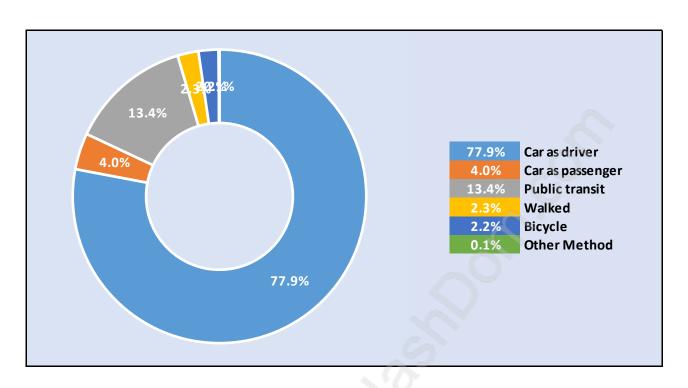

ion Age 15+ by Income Status in Harbour Place Total Population Age 15 - 1,405



## Households by Income in Harbour Place

Total Number of Households - 575 / Average Household Income - \$152,531



#### **Families in Harbour Place**

**Average Persons per Family - 3.3** 



**Children at Home in Harbour Place** 

**Total Number of Children at Home - 598** 



**Family Structure in Harbour Place** 

Total Number of Families - 493 / Average Persons per Family - 3.3



## Households by Household Size in Harbour Place

**Total Number of Households - 575** 



## **Dwellings in Harbour Place**



## Population Age 15+ in Harbour Place



#### **Labour Force by Occupation in Harbour Place**



#### **Labour Force Participation in Harbour Place**



## **Travel To Work in (from) Harbour Place**



## Occupied Dwellings by Structure Type in Harbour Place



## **Private Dwellings by Period of Construction in Harbour Place**

**Dominant Period of Construction - 1961-1980** 



## **Population by Religion in Harbour Place**



## Population by Home Languages in Harbour Place