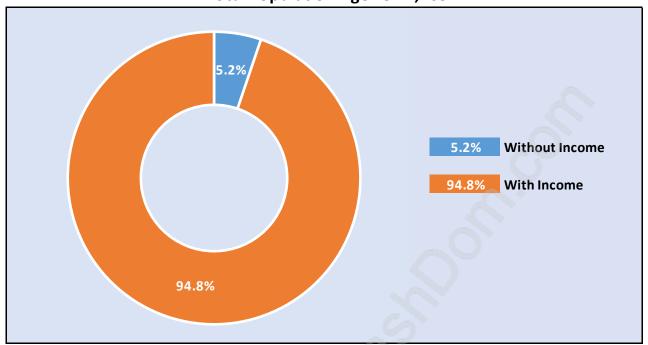

# Population Age 15+ by Income Status in Harbour Place Total Population Age 15 - 1,405