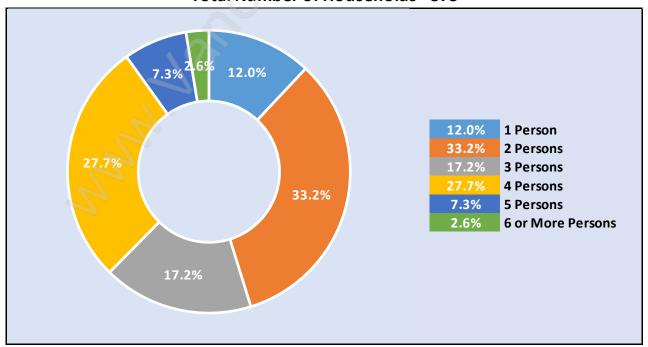

## Households by Household Size in Harbour Place

**Total Number of Households - 575** 