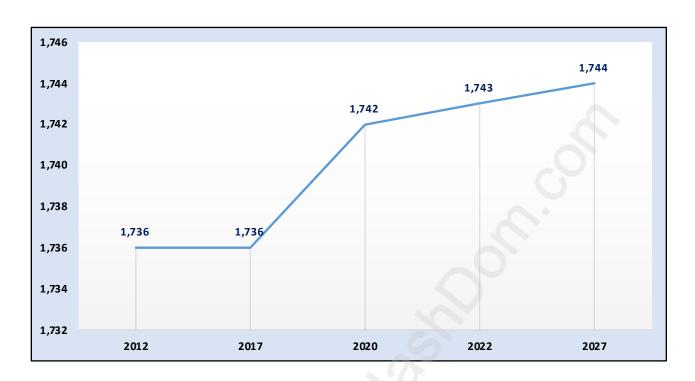

#### **Harbour Place**



## **Population Trends in Harbour Place**



## Population by Age in Harbour Place



# Population Age 15+ by Income Status in Harbour Place Total Population Age 15 - 1,405



## Households by Income in Harbour Place

Total Number of Households - 575 / Average Household Income - \$152,531



#### **Families in Harbour Place**

**Average Persons per Family - 3.3** 



**Children at Home in Harbour Place** 

**Total Number of Children at Home - 598** 



**Family Structure in Harbour Place** 

Total Number of Families - 493 / Average Persons per Family - 3.3



## Households by Household Size in Harbour Place

**Total Number of Households - 575** 



## **Dwellings in Harbour Place**



## Population Age 15+ in Harbour Place



#### **Labour Force by Occupation in Harbour Place**



#### **Labour Force Participation in Harbour Place*