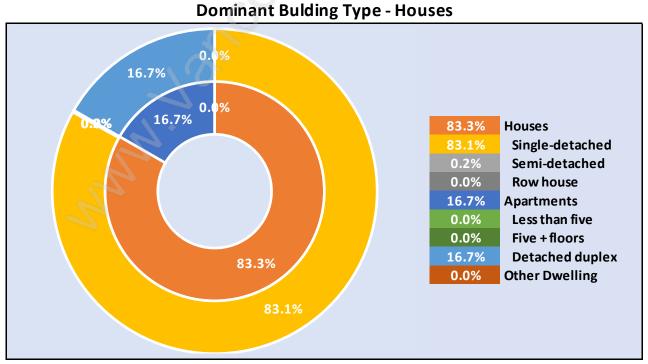

on Age 15 - 1,405



## Households by Income in Harbour Place

Total Number of Households - 575 / Average Household Income - \$152,531



#### **Families in Harbour Place**

**Average Persons per Family - 3.3** 



**Children at Home in Harbour Place** 

**Total Number of Children at Home - 598** 



**Family Structure in Harbour Place** 

Total Number of Families - 493 / Average Persons per Family - 3.3



## Households by Household Size in Harbour Place

**Total Number of Households - 575** 



## **Dwellings in Harbour Place**



## Population Age 15+ in Harbour Place



#### **Labour Force by Occupation in Harbour Place**



#### **Labour Force Participation in Harbour Place**



## **Travel To Work in (from) Harbour Place**



## Occupied Dwellings by Structure Type in Harbour Place



## **Private Dwellings by Period of Construction in Harbour Place**

**Dominant Period of Construction - 1961-1980** 



## **Population by Religion in Harbour Place**



## Population by Home Languages in Harbour Place