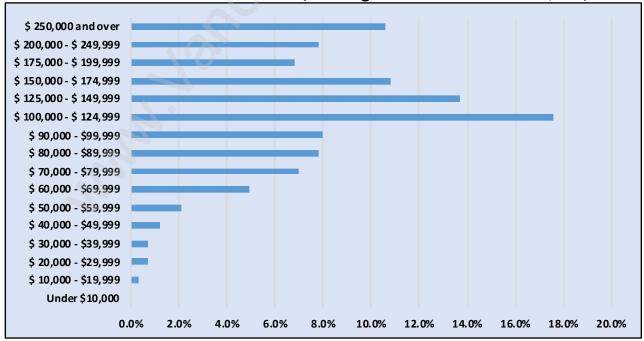

## Households by Income in Harbour Place

Total Number of Households - 575 / Average Household Income - \$152,531