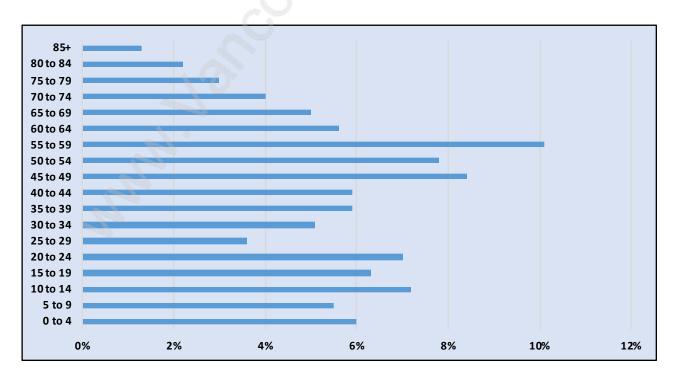

#### **Harbour Place**



## **Population Trends in Harbour Place**



## Population by Age in Harbour Place



# Population Age 15+ by Income Status in Harbour Place Total Population Age 15 - 1,405



## Households by Income in Harbour Place

Total Number of Households - 575 / Average Household Income - \$152,531



#### **Families in Harbour Place**

**Average Persons per Family - 3.3** 



**Children at Home in Harbour Place** 

**Total Number of Children at Home - 598** 



**Family Structure in Harbour Place** 

Total Number of Families - 493 / Average Persons per Family - 3.3



## Households by Household Size in Harbour Place

**Total Number of Households - 575** 



## **Dwellings in Harbour Place**



## Population Age 15+ in Harbour Place



#### **Labour Force by Occupation in Harbour Place**



#### **Labour Force Participation in Harbour Place**



## **Travel To Work in (from) Harbou