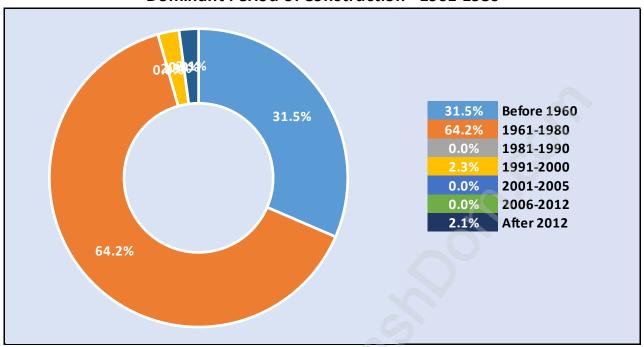

## **Private Dwellings by Period of Construction in Harbour Place**

**Dominant Period of Construction - 1961-1980** 