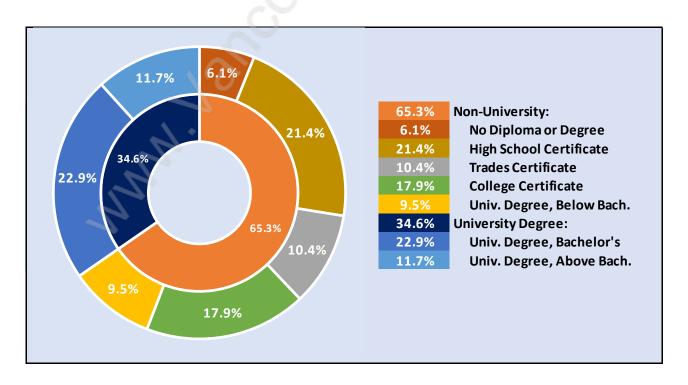

#### **Harbour Place**



## **Population Trends in Harbour Place**



## Population by Age in Harbour Place



# Population Age 15+ by Income Status in Harbour Place Total Population Age 15 - 1,405



## Households by Income in Harbour Place

Total Number of Households - 575 / Average Household Income - \$152,531



#### **Families in Harbour Place**

**Average Persons per Family - 3.3** 



**Children at Home in Harbour Place** 

**Total Number of Children at Home - 598** 



**Family Structure in Harbour Place** 

Total Number of Families - 493 / Average Persons per Family - 3.3



## Households by Household Size in Harbour Place

**Total Number of Households - 575** 



## **Dwellings in Harbour Place**



## Population Age 15+ in Harbour Place



#### **Labour Force by Occupation in Harbour Place**



#### **Labour Force Participation in Harbour Place**



## **Travel To Work in (from) Harbour Place**



## Occupied Dwellings by Structure Type in Harbour Place



## **Private Dwellings by Period of Construction in Harbour Place**

**Dominant Period of Construction - 1961-1980** 



## **Population by Religion in Harbour Place**



## Population by Home Languages in Harbour Place