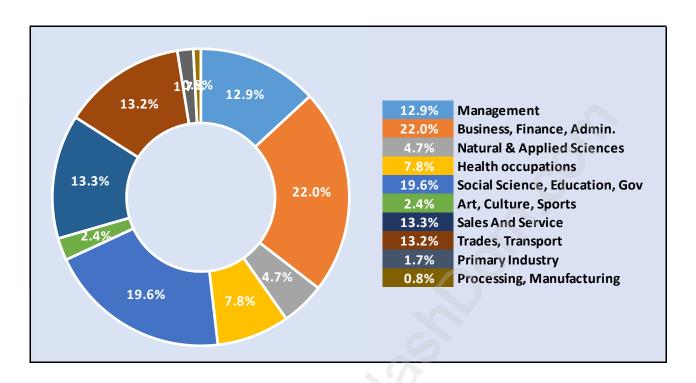

lace**



## **Population Trends in Harbour Place**



## Population by Age in Harbour Place



# Population Age 15+ by Income Status in Harbour Place Total Population Age 15 - 1,405



## Households by Income in Harbour Place

Total Number of Households - 575 / Average Household Income - \$152,531



#### **Families in Harbour Place**

**Average Persons per Family - 3.3** 



**Children at Home in Harbour Place** 

**Total Number of Children at Home - 598** 



**Family Structure in Harbour Place** 

Total Number of Families - 493 / Average Persons per Family - 3.3



## Households by Household Size in Harbour Place

**Total Number of Households - 575** 



## **Dwellings in Harbour Place**



## Population Age 15+ in Harbour Place



#### **Labour Force by Occupation in Harbour Place**



#### **Labour Force Participation in Harbour Place**



## **Travel To Work in (from) Harbour Place**



## Occupied Dwellings by Structure Type in Harbour Place



## **Private Dwellings by Period of Construction in Harbour Place**

**Dominant Period of Construction - 1961-1980** 



## **Population by Religion in Harbour Place**



## Population by Home Languages in Harbour Place