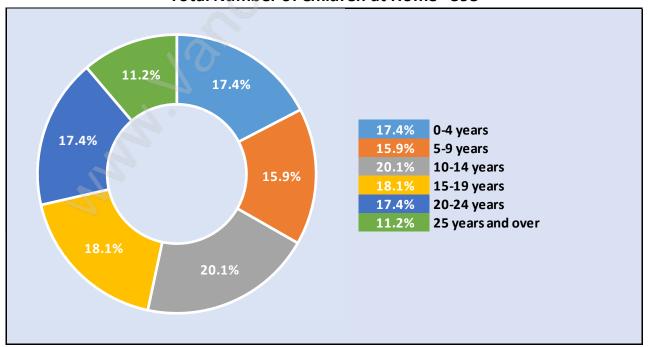

#### **Families in Harbour Place**

**Average Persons per Family - 3.3** 

**Children at Home in Harbour Place** 

**Total Number of Children at Home - 598** 

**Family Structure in Harbour Place** 

Total Number of Families - 493 / Average Persons per Family - 3.3