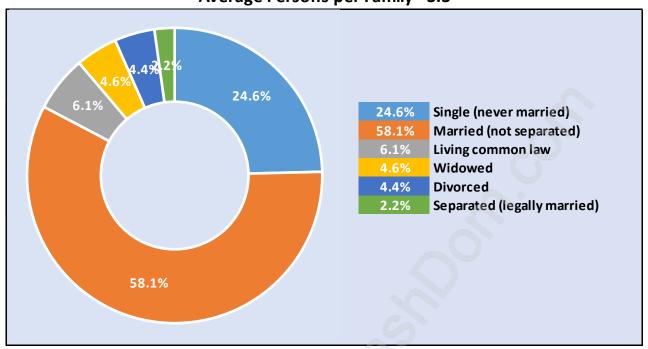

#### **Families in Harbour Place**

**Average Persons per Family - 3.3** 

**Children at Home in Harbour Place** 

**Total Number of Children at Home - 598** 

**Family Structure in Harbour Place** 

Total Number of Families - 493 / Average Persons per Family - 3.3