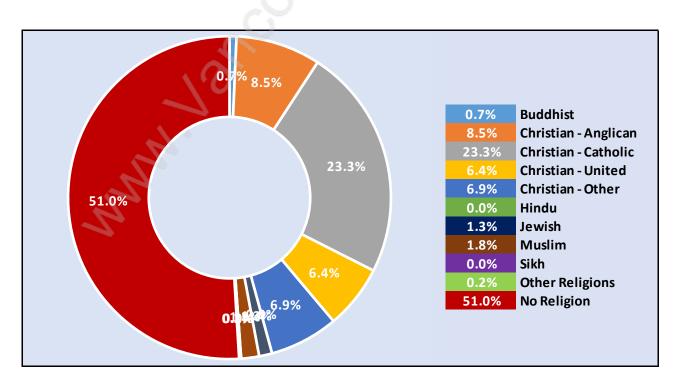

*

**Average Persons per Family - 3.3** 



**Children at Home in Harbour Place** 

**Total Number of Children at Home - 598** 



**Family Structure in Harbour Place** 

Total Number of Families - 493 / Average Persons per Family - 3.3



## Households by Household Size in Harbour Place

**Total Number of Households - 575** 



## **Dwellings in Harbour Place**



## Population Age 15+ in Harbour Place



#### **Labour Force by Occupation in Harbour Place**



#### **Labour Force Participation in Harbour Place**



## **Travel To Work in (from) Harbour Place**



## Occupied Dwellings by Structure Type in Harbour Place



## **Private Dwellings by Period of Construction in Harbour Place**

**Dominant Period of Construction - 1961-1980** 



## **Population by Religion in Harbour Place**



## Population by Home Languages in Harbour Place