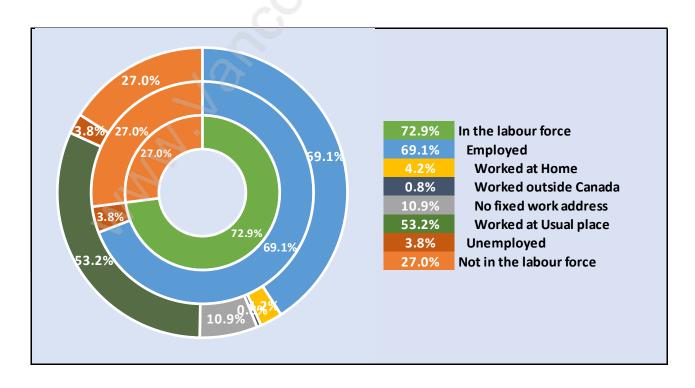

# Population by Age in Harbour Place



# Population Age 15+ by Income Status in Harbour Place Total Population Age 15 - 1,405



## Households by Income in Harbour Place

Total Number of Households - 575 / Average Household Income - \$152,531



#### **Families in Harbour Place**

**Average Persons per Family - 3.3** 



**Children at Home in Harbour Place** 

**Total Number of Children at Home - 598** 



**Family Structure in Harbour Place** 

Total Number of Families - 493 / Average Persons per Family - 3.3



## Households by Household Size in Harbour Place

**Total Number of Households - 575** 



## **Dwellings in Harbour Place**



## Population Age 15+ in Harbour Place



#### **Labour Force by Occupation in Harbour Place**



#### **Labour Force Participation in Harbour Place**



## **Travel To Work in (from) Harbour Place**



## Occupied Dwellings by Structure Type in Harbour Place



## **Private Dwellings by Period of Construction in Harbour Place**

**Dominant Period of Construction - 1961-1980** 



## **Population by Religion in Harbour Place**



## Population by Home Languages in Harbour Place