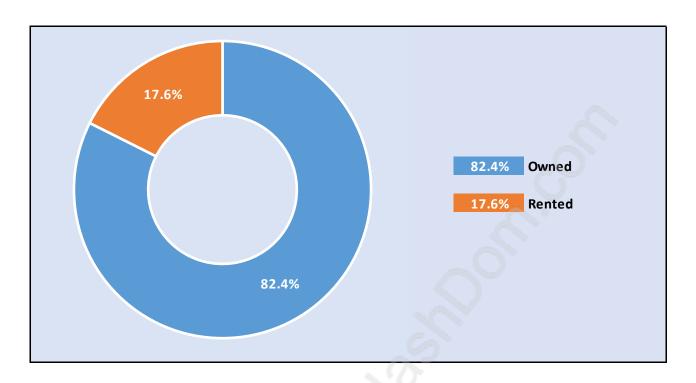

#### **Harbour Place**



## **Population Trends in Harbour Place**



## Population by Age in Harbour Place



# Population Age 15+ by Income Status in Harbour Place Total Population Age 15 - 1,405



## Households by Income in Harbour Place

Total Number of Households - 575 / Average Household Income - \$152,531



#### **Families in Harbour Place**

**Average Persons per Family - 3.3** 



**Children at Home in Harbour Place** 

**Total Number of Children at Home - 598** 



**Family Structure in Harbour Place** 

Total Number of Families - 493 / Average Persons per Family - 3.3



## Households by Household Size in Harbour Place

**Total Number of Households - 575** 



## **Dwellings in Harbour Place**



## Population Age 15+ in Harbour Place



#### **Labour Force by Occupation in Harbour Place**



#### **Labour Force Participation in Harbour Place**



## **Travel To Work in (from) Harbour Place**



## Occupied Dwellings by Structure Type in Harbour Place



## **Private Dwellings by Period of Construction in Harbour Place**

**Dominant Period of Construction - 1961-1980** 



## **Population by Religion in Harbour Place**



## Population by Home Languages in Harbour Place