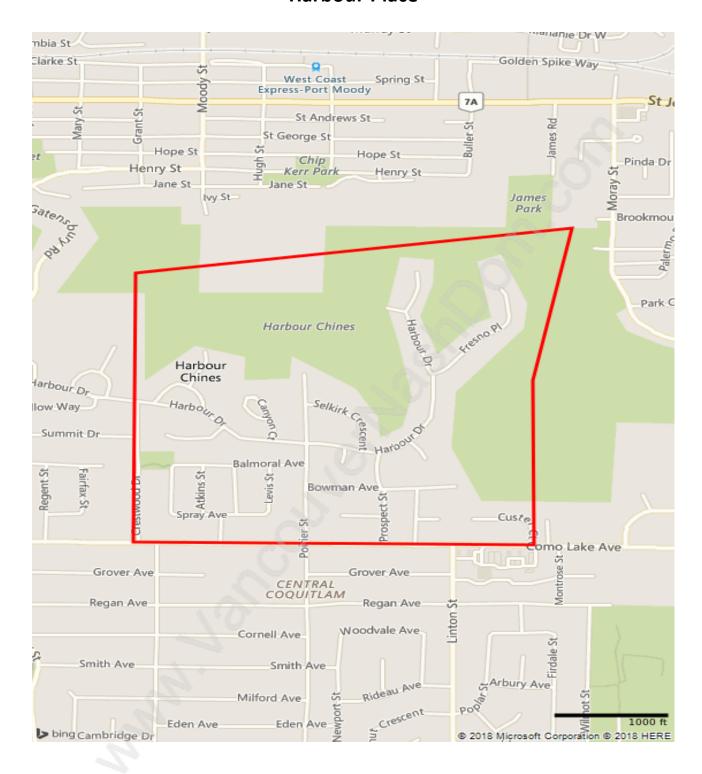

#### **Harbour Place**



## **Population Trends in Harbour Place**



## Population by Age in Harbour Place



# Population Age 15+ by Income Status in Harbour Place Total Population Age 15 - 1,405



## Households by Income in Harbour Place

Total Number of Households - 575 / Average Household Income - \$152,531



#### **Families in Harbour Place**

**Average Persons per Family - 3.3** 



**Children at Home in Harbour Place** 

**Total Number of Children at Home - 598** 



**Family Structure in Harbour Place** 

Total Number of Families - 493 / Average Persons per Family - 3.3



## Households by Household Size in Harbour Place

**Total Number of Households - 575** 



## **Dwellings in Harbour Place**



## Population Age 15+ in Harbour Place



#### **Labour Force by Occupation in Harbour Place**



#### *