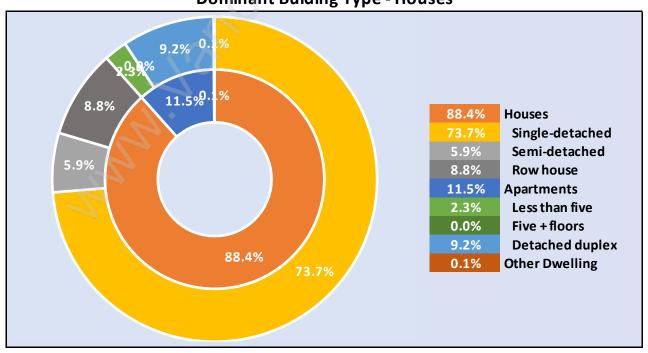

# Occupied Dwellings by Structure Type in Holly

**Dominant Bulding Type - Houses** 