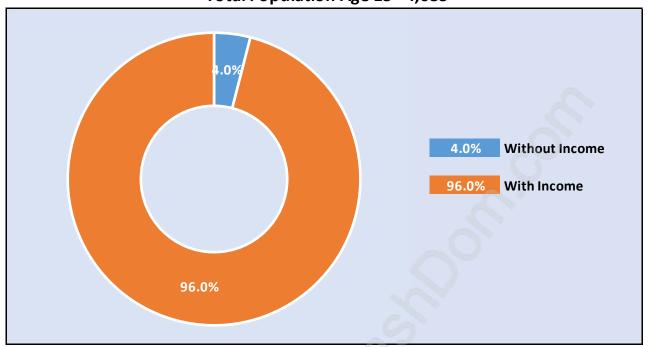

## Population Age 15+ by Income Status in Holly

**Total Population Age 15 - 4,083** 