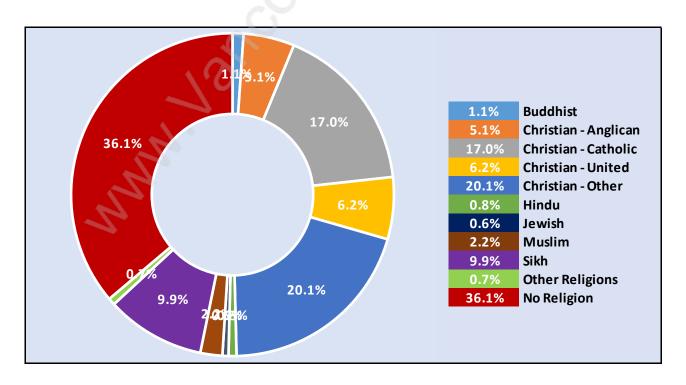

lds - 1,622 / Average Household Income - \$118,333



**Families in Holly** 

Average Persons per Family - 3.1



Children at Home in Holly

Total Number of Children at Home - 1,503



Family Structure in Holly

Total Number of Families - 1,345 / Average Persons per Family - 3.1



Households by Household Size in Holly
Total Number of Households - 1,622



### **Dwellings in Holly**



## Population Age 15+ in Holly



#### **Labour Force by Occupation in Holly**



### **Labour Force Participation in Holly**



#### Travel To Work in (from) Holly



# Occupied Dwellings by Structure Type in Holly

**Dominant Bulding Type - Houses** 



#### **Private Dwellings by Period of Construction in Holly**

**Dominant Period of Construction - 1981-1990** 



## **Population by Religion in Holly**



### Population by Home Languages in Holly