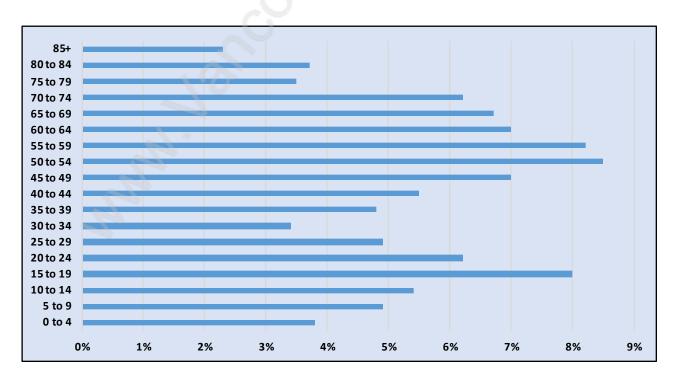

# Holly



### **Population Trends in Holly**



## Population by Age in Holly



## Population Age 15+ by Income Status in Holly

**Total Population Age 15 - 4,083** 



### Households by Income in Holly

Total Number of Households - 1,622 / Average Household Income - \$118,333



**Families in Holly** 

Average Persons per Family - 3.1



Children at Home in Holly

Total Number of Children at Home - 1,503



Family Structure in Holly

Total Number of Families - 1,345 / Average Persons per Family - 3.1



Households by Household Size in Holly
Total Number of Households - 1,622



### **Dwellings in Holly**



## Population Age 15+ in Holly



#### **Labour Force by Occupation in Holly**



### **Labour Force Participation in Holly**



#### Travel To Work in (from) Holly



# Occupied Dwellings by Structure Type in Holly

**Dominant Bulding Type - Houses** 



#### *