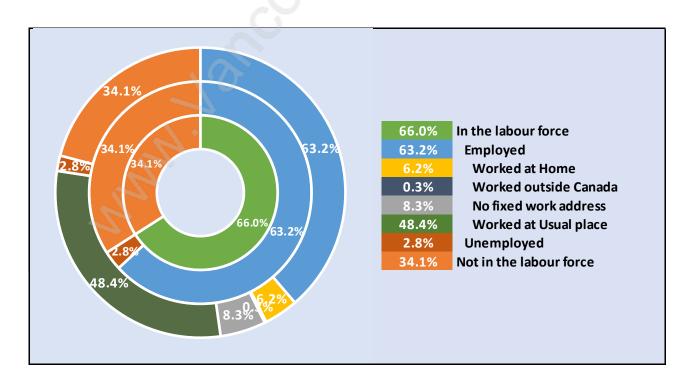

# Holly



### **Population Trends in Holly**



## Population by Age in Holly



## Population Age 15+ by Income Status in Holly

**Total Population Age 15 - 4,083** 



### Households by Income in Holly

Total Number of Households - 1,622 / Average Household Income - \$118,333



**Families in Holly** 

Average Persons per Family - 3.1



Children at Home in Holly

Total Number of Children at Home - 1,503



Family Structure in Holly

Total Number of Families - 1,345 / Average Persons per Family - 3.1



Households by Household Size in Holly
Total Number of Households - 1,622



### **Dwellings in Holly**



## Population Age 15+ in Holly



#### **Labour Force by Occupation in Holly**



### **Labour Force Participation in Holly**



#### Travel To Work in (from) Holly



# Occupied Dwellings by Structure Type in Holly

**Dominant Bulding Type - Houses** 



#### **Private Dwellings by Period of Construction in Holly**

**Dominant Period of Construction - 1981-1990** 



## **Population by Religion in Holly**



### Population by Home Languages in Holly