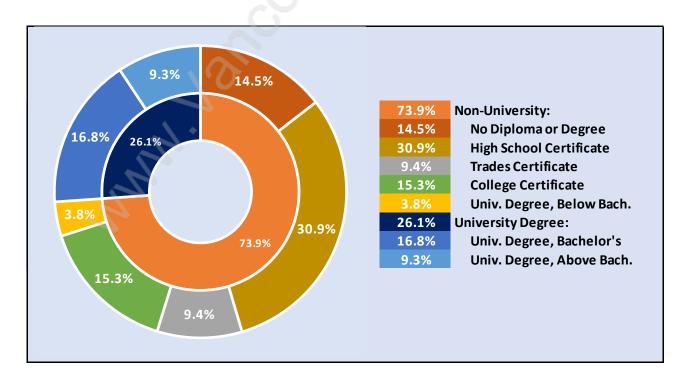

# Holly



### **Population Trends in Holly**



## Population by Age in Holly



## Population Age 15+ by Income Status in Holly

**Total Population Age 15 - 4,083** 



### Households by Income in Holly

Total Number of Households - 1,622 / Average Household Income - \$118,333



**Families in Holly** 

Average Persons per Family - 3.1



Children at Home in Holly

Total Number of Children at Home - 1,503



Family Structure in Holly

Total Number of Families - 1,345 / Average Persons per Family - 3.1



Households by Household Size in Holly
Total Number of Households - 1,622



### **Dwellings in Holly**



## Population Age 15+ in Holly



#### **Labour Force by Occupation in Holly**



### **Labour Force Participation in Holly**



#### Travel To Work in (from) Holly



# Occupied Dwellings by Structure Type in Holly

**Dominant Bulding Type - Houses** 



#### **Private Dwellings by Period of Construction in Holly**

**Dominant Period of Construction - 1981-1990** 



## **Population by Religion in Holly**



### Population by Home Languages in Holly