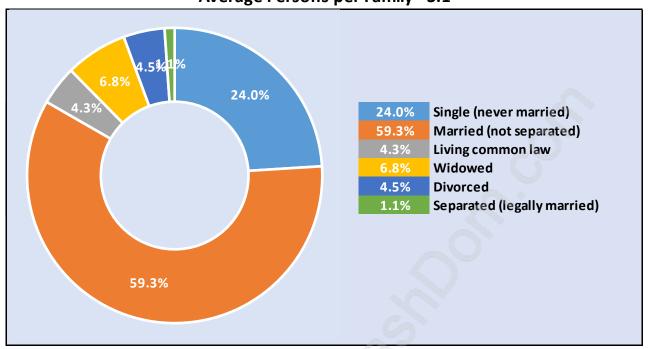

### Households by Income in Holly

Total Number of Households - 1,622 / Average Household Income - \$118,333

**Families in Holly** 

Average Persons per Family - 3.1

Children at Home in Holly

Total Number of Children at Home - 1,503

Family Structure in Holly

Total Number of Families - 1,345 / Average Persons per Family - 3.1

Households by Household Size in Holly
Total Number of Households - 1,622