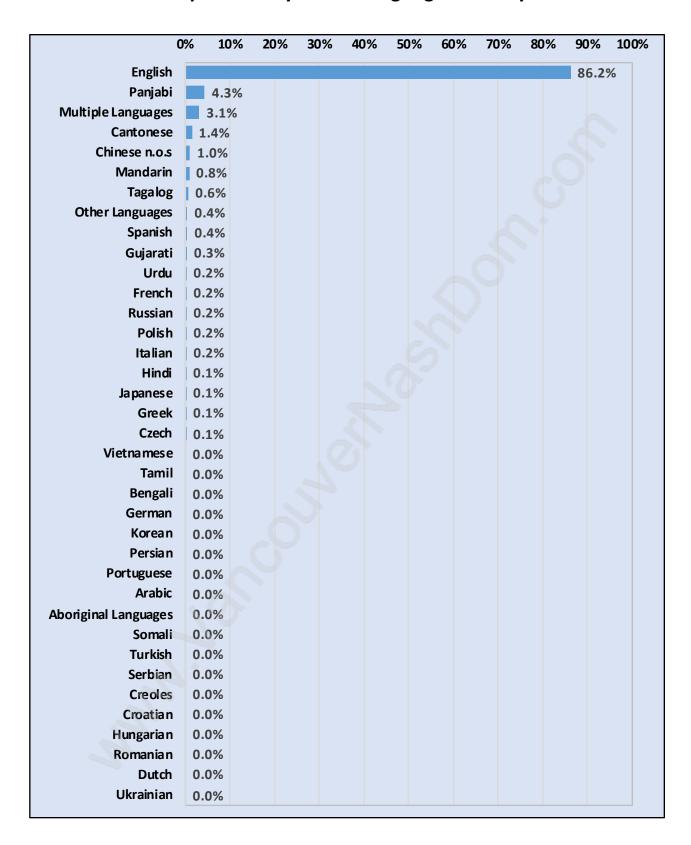

8,333



**Families in Holly** 

Average Persons per Family - 3.1



Children at Home in Holly

Total Number of Children at Home - 1,503



Family Structure in Holly

Total Number of Families - 1,345 / Average Persons per Family - 3.1



Households by Household Size in Holly
Total Number of Households - 1,622



### **Dwellings in Holly**



## Population Age 15+ in Holly



#### **Labour Force by Occupation in Holly**



### **Labour Force Participation in Holly**



#### Travel To Work in (from) Holly



# Occupied Dwellings by Structure Type in Holly

**Dominant Bulding Type - Houses** 



#### **Private Dwellings by Period of Construction in Holly**

**Dominant Period of Construction - 1981-1990** 



## **Population by Religion in Holly**



### Population by Home Languages in Holly