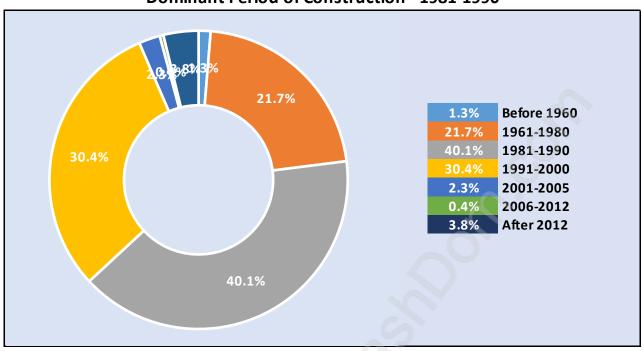

#### **Private Dwellings by Period of Construction in Holly**

**Dominant Period of Construction - 1981-1990** 