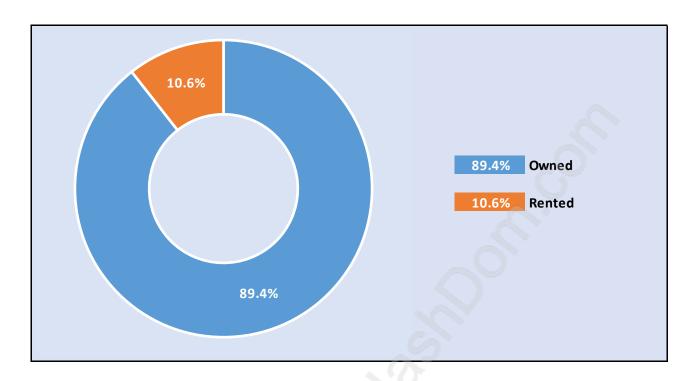

# Holly



### **Population Trends in Holly**



## Population by Age in Holly



## Population Age 15+ by Income Status in Holly

**Total Population Age 15 - 4,083** 



### Households by Income in Holly

Total Number of Households - 1,622 / Average Household Income - \$118,333



**Families in Holly** 

Average Persons per Family - 3.1



Children at Home in Holly

Total Number of Children at Home - 1,503



Family Structure in Holly

Total Number of Families - 1,345 / Average Persons per Family - 3.1



Households by Household Size in Holly
Total Number of Households - 1,622



### **Dwellings in Holly**



## Population Age 15+ in Holly



#### **Labour Force by Occupation in Holly**



### **Labour Force Participation in Holly**



#### Travel To Work in (from) Holly



# Occupied Dwellings by Structure Type in Holly

**Dominant Bulding Type - Houses** 



#### **Private Dwellings by Period of Construction in Holly**

**Dominant Period of Construction - 1981-1990** 



## **Population by Religion in Holly**



### Population by Home Languages in Holly