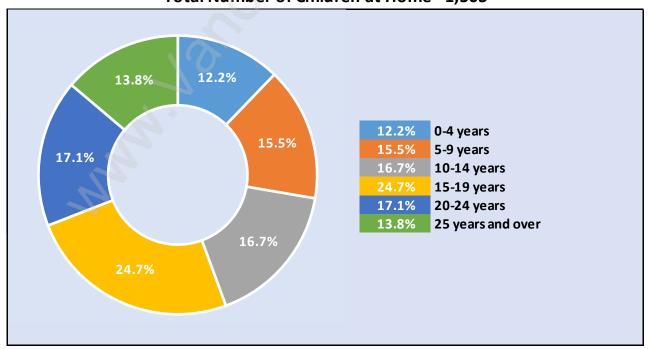

### Households by Income in Holly

Total Number of Households - 1,622 / Average Household Income - \$118,333

**Families in Holly** 

Average Persons per Family - 3.1

Children at Home in Holly

Total Number of Children at Home - 1,503