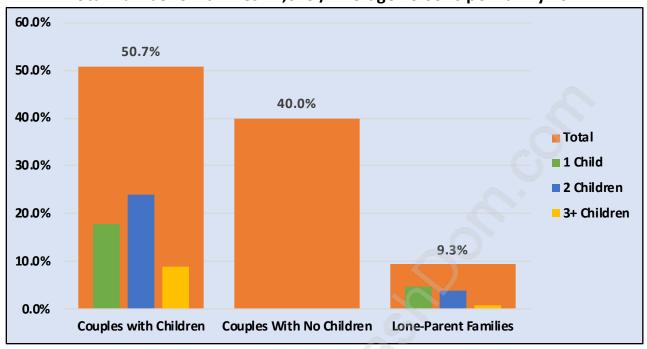

Family Structure in Holly

Total Number of Families - 1,345 / Average Persons per Family - 3.1

Households by Household Size in Holly
Total Number of Households - 1,622