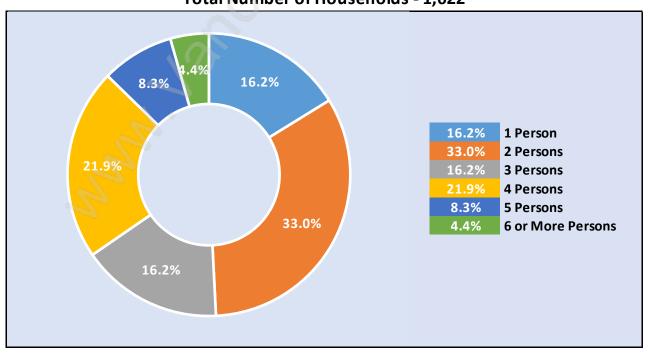

Family Structure in Holly

Total Number of Families - 1,345 / Average Persons per Family - 3.1

Households by Household Size in Holly
Total Number of Households - 1,622