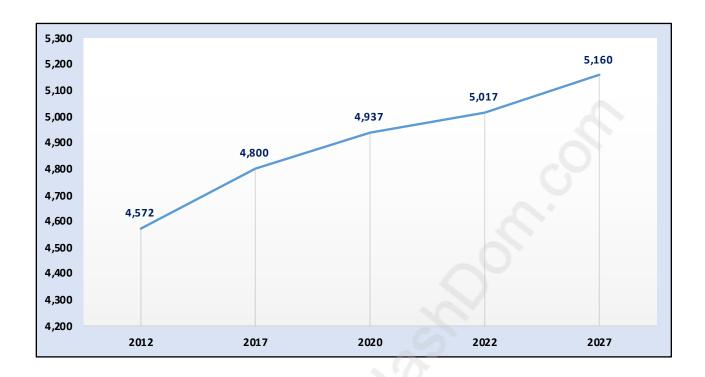

# Holly



### **Population Trends in Holly**



## Population by Age in Holly



## Population Age 15+ by Income Status in Holly

**Total Population Age 15 - 4,083** 



### Households by Income in Holly

Total Number of Households - 1,622 / Average Household Income - \$118,333



**Families in Holly** 

Average Persons per Family - 3.1



Children at Home in Holly

Total Number of Children at Home - 1,503



Family Structure in Holly

Total Number of Families - 1,345 / Average Persons per Family - 3.1



Households by Household Size in Holly
Total Number of Households - 1,622



### **Dwellings in Holly**



## Population Age 15+ in Holly



#### **Labour Force by Occupation in Holly**



### **Labour Force Participation in Holly**



#### Travel To Work in (from) Holly



# Occupied Dwellings by Structure Type in Holly

**Dominant B