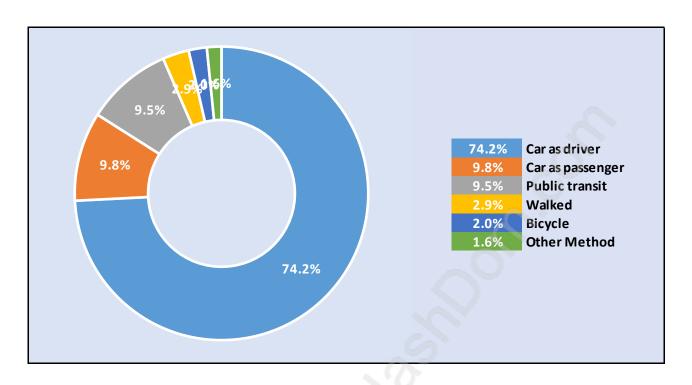

# Holly



### **Population Trends in Holly**



## Population by Age in Holly



## Population Age 15+ by Income Status in Holly

**Total Population Age 15 - 4,083** 



### Households by Income in Holly

Total Number of Households - 1,622 / Average Household Income - \$118,333



**Families in Holly** 

Average Persons per Family - 3.1



Children at Home in Holly

Total Number of Children at Home - 1,503



Family Structure in Holly

Total Number of Families - 1,345 / Average Persons per Family - 3.1



Households by Household Size in Holly
Total Number of Households - 1,622



### **Dwellings in Holly**



## Population Age 15+ in Holly



#### **Labour Force by Occupation in Holly**



### **Labour Force Participation in Holly**



#### Travel To Work in (from) Holly



# Occupied Dwellings by Structure Type in Holly

**Dominant Bulding Type - Houses** 



#### **Private Dwellings by Period of Construction in Holly**

**Dominant Period of Construction - 1981-1990** 



## **Population by Religion in Holly**



### Population by Home Languages in Holly