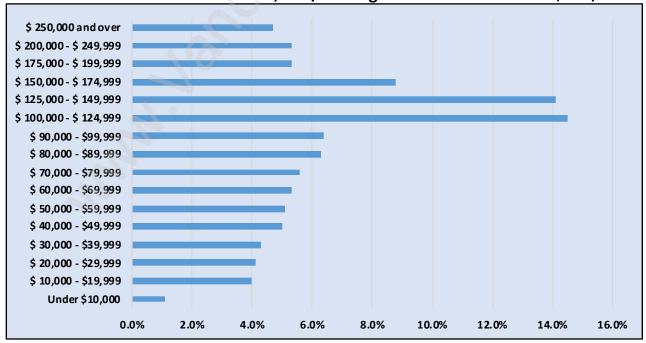

### Households by Income in Holly

Total Number of Households - 1,622 / Average Household Income - \$118,333

**Families in Holly** 

Average Persons per Family - 3.1

Children at Home in Holly

Total Number of Children at Home - 1,503