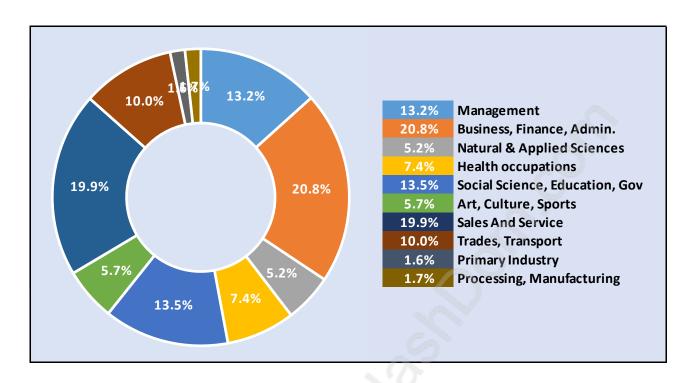

# Holly



### **Population Trends in Holly**



## Population by Age in Holly



## Population Age 15+ by Income Status in Holly

**Total Population Age 15 - 4,083** 



### Households by Income in Holly

Total Number of Households - 1,622 / Average Household Income - \$118,333



**Families in Holly** 

Average Persons per Family - 3.1



Children at Home in Holly

Total Number of Children at Home - 1,503



Family Structure in Holly

Total Number of Families - 1,345 / Average Persons per Family - 3.1



Households by Household Size in Holly
Total Number of Households - 1,622



### **Dwellings in Holly**



## Population Age 15+ in Holly



#### **Labour Force by Occupation in Holly**



### **Labour Force Participation in Holly**



#### Travel To Work in (from) Holly



# Occupied Dwellings by Structure Type in Holly

**Dominant Bulding Type - Houses** 



#### **Private Dwellings by Period of Construction in Holly**

**Dominant Period of Construction - 1981-1990** 



## **Population by Religion in Holly**



### Population by Home Languages in Holly