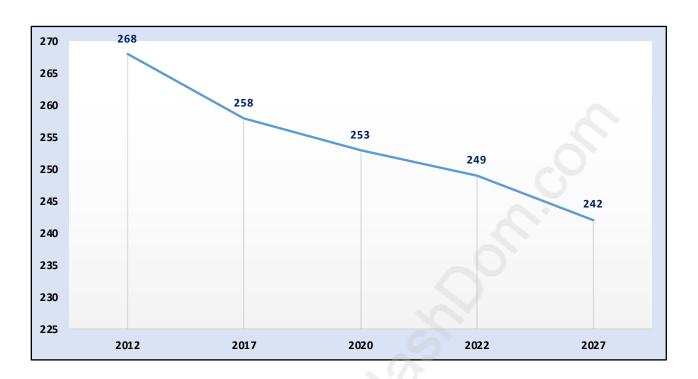

# **Howe Sound**



# **Population Trends in Howe Sound**



# Population by Age in Howe Sound



### Population Age 15+ by Income Status in Howe Sound

**Total Population Age 15 - 196** 



## Households by Income in Howe Sound

Total Number of Households - 91 / Average Household Income - \$101,728



#### **Families in Howe Sound**

#### **Average Persons per Family - 2.5**



#### Children at Home in Howe Sound

#### Total Number of Children at Home - 44



#### **Family Structure in Howe Sound**

Total Number of Families - 65 / Average Persons per Family - 2.5



## Households by Household Size in Howe Sound

**Total Number of Households - 91** 



### **Dwellings in Howe Sound**



# Population Age 15+ in Howe Sound



#### **Labour Force by Occupation in Howe Sound**



# **Labour Force Participation in Howe Sound**



# Travel To Work in (f