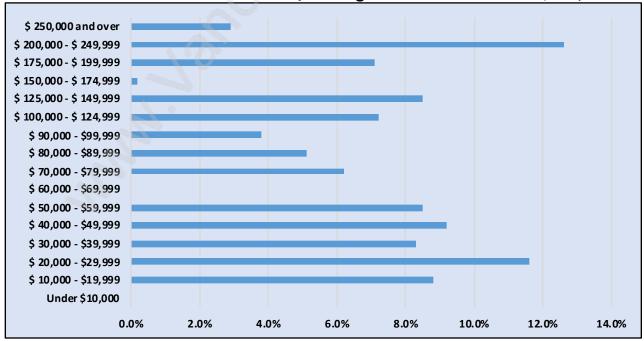

## Households by Income in Howe Sound

Total Number of Households - 91 / Average Household Income - \$101,728