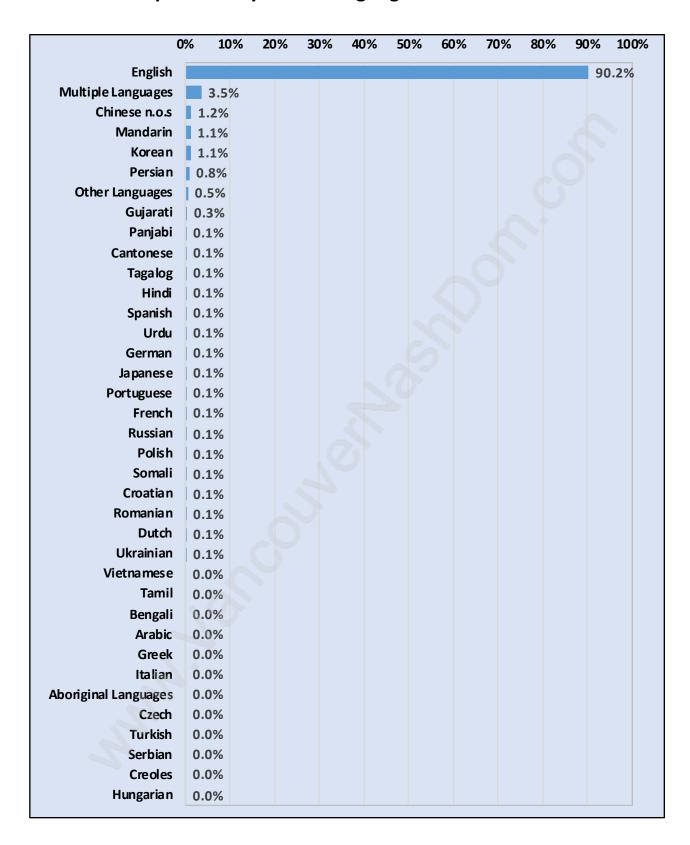

.5**



#### Children at Home in Howe Sound

#### Total Number of Children at Home - 44



#### **Family Structure in Howe Sound**

Total Number of Families - 65 / Average Persons per Family - 2.5



## Households by Household Size in Howe Sound

**Total Number of Households - 91** 



### **Dwellings in Howe Sound**



# Population Age 15+ in Howe Sound



#### **Labour Force by Occupation in Howe Sound**



# **Labour Force Participation in Howe Sound**



# Travel To Work in (from) Howe Sound



# Occupied Dwellings by Structure Type in Howe Sound Dominant Bulding Type - Houses



### **Private Dwellings by Period of Construction in Howe Sound**

**Dominant Period of Construction - 1961-1980** 



# Population by Religion in Howe Sound



### Population by Home Languages in Howe Sound