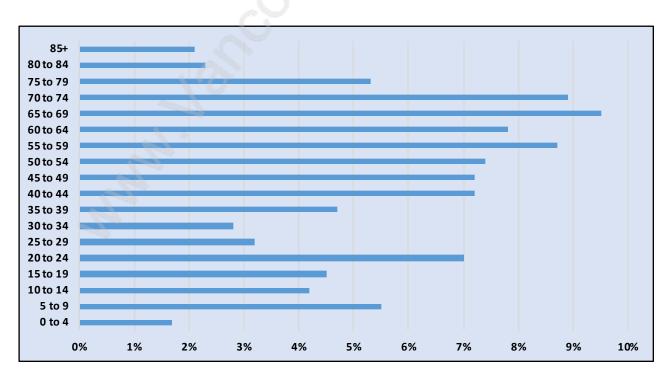

# **Howe Sound**



# **Population Trends in Howe Sound**



# Population by Age in Howe Sound



### Population Age 15+ by Income Status in Howe Sound

**Total Population Age 15 - 196** 



## Households by Income in Howe Sound

Total Number of Households - 91 / Average Household Income - \$101,728



#### **Families in Howe Sound**

#### **Average Persons per Family - 2.5**



#### Children at Home in Howe Sound

#### Total Number of Children at Home - 44



#### **Family Structure in Howe Sound**

Total Number of Families - 65 / Average Persons per Family - 2.5



## Households by Household Size in Howe Sound

**Total Number of Households - 91** 



### **Dwellings in Howe Sound**



# Population Age 15+ in Howe Sound



#### **Labour Force by Occupation in Howe Sound**



# **Labour Force Participation in Howe Sound**



# Travel To Work in (from) Howe Sound



# Occupied Dwellin