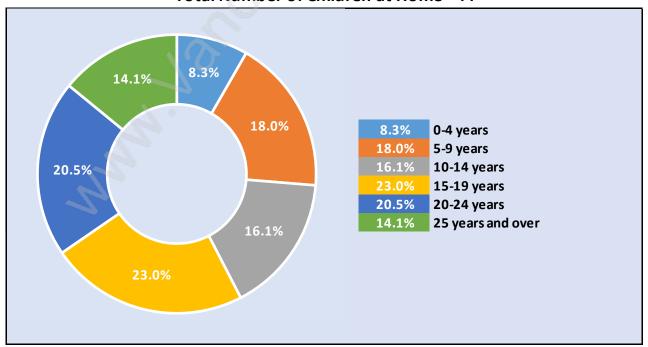

# **Howe Sound**



# **Population Trends in Howe Sound**



# Population by Age in Howe Sound



### Population Age 15+ by Income Status in Howe Sound

**Total Population Age 15 - 196** 



## Households by Income in Howe Sound

Total Number of Households - 91 / Average Household Income - \$101,728



#### **Families in Howe Sound**

#### **Average Persons per Family - 2.5**



#### Children at Home in Howe Sound

#### Total Number of Children at Home - 44



#### **Family Structure in Howe Sound**

Total Number of Families - 65 / Average Persons per Family - 2.5



## Households by Household Size in Howe Sound

**Total Number of Households - 91** 



### **Dwellings in Howe Sound**



# Population Age 15+ in Howe Sound



#### **Labour Force by Occupation in Howe Sound**



# **Labour Force Participation in Howe Sound**



# Travel To Work in (from) Howe Sound



# Occupied Dwellings by Structure Type in Howe Sound Dominant Bulding Type - Houses



### **Private Dwellings by Period of Construction in Howe Sound**

**Dominant Period of Construction - 1961-1980** 



# Population by Religion in Howe Sound



### Population by Home Languages in Howe Sound