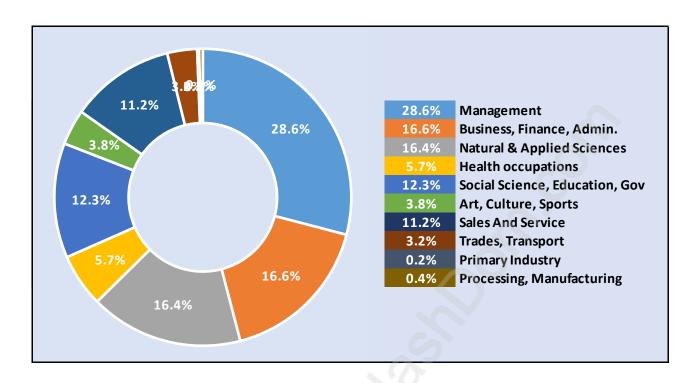

# **Howe Sound**



# **Population Trends in Howe Sound**



# Population by Age in Howe Sound



### Population Age 15+ by Income Status in Howe Sound

**Total Population Age 15 - 196** 



## Households by Income in Howe Sound

Total Number of Households - 91 / Average Household Income - \$101,728



#### **Families in Howe Sound**

#### **Average Persons per Family - 2.5**



#### Children at Home in Howe Sound

#### Total Number of Children at Home - 44



#### **Family Structure in Howe Sound**

Total Number of Families - 65 / Average Persons per Family - 2.5



## Households by Household Size in Howe Sound

**Total Number of Households - 91** 



### **Dwellings in Howe Sound**



# Population Age 15+ in Howe Sound



#### **Labour Force by Occupation in Howe Sound**



# **Labour Force Participation in Howe Sound**



# Travel To Work in (from) Howe Sound



# Occupied Dwellings by Structure Type in Howe Sound Dominant Bulding Type - Houses



### **Private Dwellings by Period of Construction in Howe Sound**

**Dominant Period of Construction - 1961-1980** 



# Population by Religion in Howe Sound



### Population by Home Languages in Howe Sound