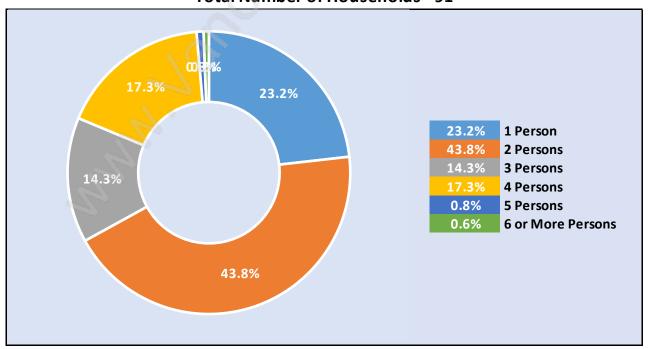

## Households by Household Size in Howe Sound

**Total Number of Households - 91** 