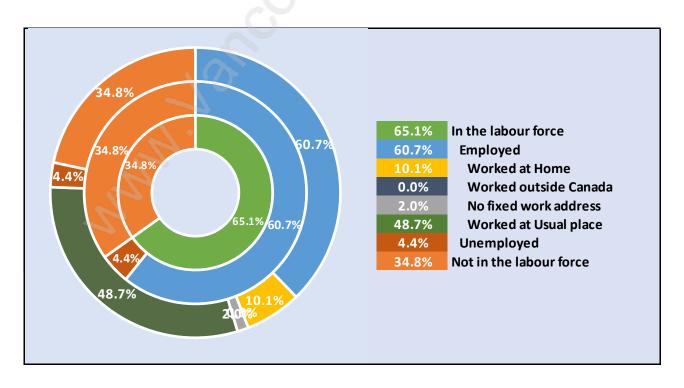

Trends in Howe Sound**



# Population by Age in Howe Sound



### Population Age 15+ by Income Status in Howe Sound

**Total Population Age 15 - 196** 



## Households by Income in Howe Sound

Total Number of Households - 91 / Average Household Income - \$101,728



#### **Families in Howe Sound**

#### **Average Persons per Family - 2.5**



#### Children at Home in Howe Sound

#### Total Number of Children at Home - 44



#### **Family Structure in Howe Sound**

Total Number of Families - 65 / Average Persons per Family - 2.5



## Households by Household Size in Howe Sound

**Total Number of Households - 91** 



### **Dwellings in Howe Sound**



# Population Age 15+ in Howe Sound



#### **Labour Force by Occupation in Howe Sound**



# **Labour Force Participation in Howe Sound**



# Travel To Work in (from) Howe Sound



# Occupied Dwellings by Structure Type in Howe Sound Dominant Bulding Type - Houses



### **Private Dwellings by Period of Construction in Howe Sound**

**Dominant Period of Construction - 1961-1980** 



# Population by Religion in Howe Sound



### Population by Home Languages in Howe Sound