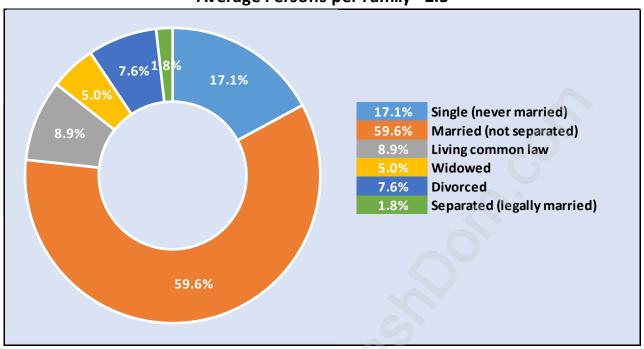

# **Howe Sound**



# **Population Trends in Howe Sound**



# Population by Age in Howe Sound



### Population Age 15+ by Income Status in Howe Sound

**Total Population Age 15 - 196** 



## Households by Income in Howe Sound

Total Number of Households - 91 / Average Household Income - \$101,728



#### **Families in Howe Sound**

#### **Average Persons per Family - 2.5**



#### Children at Home in Howe Sound

#### Total Number of Children at Home - 44



#### **Family Structure in Howe Sound**

Total Number of Families - 65 / Average Persons per Family - 2.5



## Households by Household Size in Howe Sound

**Total Number of Households - 91** 



### **Dwellings in Howe Sound**



# Population Age 15+ in Howe Sound



#### **Labour Force by Occupation in Howe Sound**



# **Labour Force Participation in Howe Sound**



# Travel To Work in (from) Howe Sound



# Occupied Dwellings by Structure Type in Howe Sound Dominant Bulding Type - Houses



### **Private Dwellings by Period of Construction in Howe Sound**

**Dominant Period of Construction - 1961-1980** 



# Population by Religion in Howe Sound



### Population by Home Languages in Howe Sound