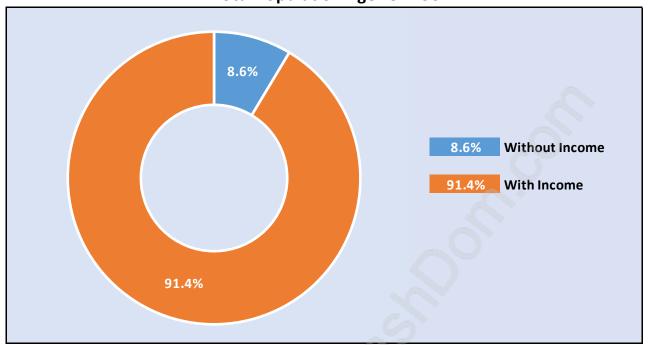

### Population Age 15+ by Income Status in Howe Sound

**Total Population Age 15 - 196** 