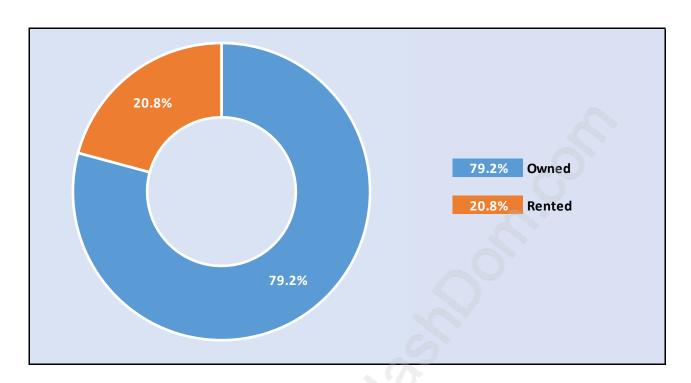

# **Howe Sound**



# **Population Trends in Howe Sound**



# Population by Age in Howe Sound



### Population Age 15+ by Income Status in Howe Sound

**Total Population Age 15 - 196** 



## Households by Income in Howe Sound

Total Number of Households - 91 / Average Household Income - \$101,728



#### **Families in Howe Sound**

#### **Average Persons per Family - 2.5**



#### Children at Home in Howe Sound

#### Total Number of Children at Home - 44



#### **Family Structure in Howe Sound**

Total Number of Families - 65 / Average Persons per Family - 2.5



## Households by Household Size in Howe Sound

**Total Number of Households - 91** 



### **Dwellings in Howe Sound**



# Population Age 15+ in Howe Sound



#### **Labour Force by Occupation in Howe Sound**



# **Labour Force Participation in Howe Sound**



# Travel To Work in (from) Howe Sound



# Occupied Dwellings by Structure Type in Howe Sound Dominant Bulding Type - Houses



### **Private Dwellings by Period of Construction in Howe Sound**

**Dominant Period of Construction - 1961-1980** 



# Population by Religion in Howe Sound



### Population by Home Languages in Howe Sound