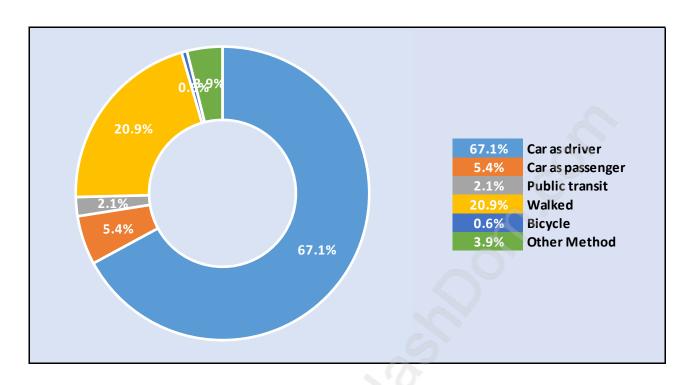

Age in Howe Sound



### Population Age 15+ by Income Status in Howe Sound

**Total Population Age 15 - 196** 



## Households by Income in Howe Sound

Total Number of Households - 91 / Average Household Income - \$101,728



#### **Families in Howe Sound**

#### **Average Persons per Family - 2.5**



#### Children at Home in Howe Sound

#### Total Number of Children at Home - 44



#### **Family Structure in Howe Sound**

Total Number of Families - 65 / Average Persons per Family - 2.5



## Households by Household Size in Howe Sound

**Total Number of Households - 91** 



### **Dwellings in Howe Sound**



# Population Age 15+ in Howe Sound



#### **Labour Force by Occupation in Howe Sound**



# **Labour Force Participation in Howe Sound**



# Travel To Work in (from) Howe Sound



# Occupied Dwellings by Structure Type in Howe Sound Dominant Bulding Type - Houses



### **Private Dwellings by Period of Construction in Howe Sound**

**Dominant Period of Construction - 1961-1980** 



# Population by Religion in Howe Sound



### Population by Home Languages in Howe Sound