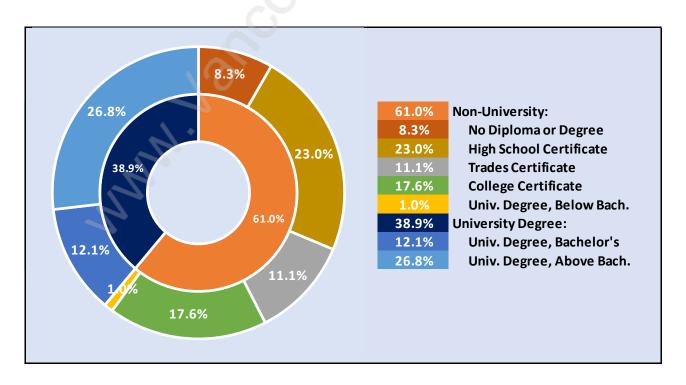

# **Howe Sound**



# **Population Trends in Howe Sound**



# Population by Age in Howe Sound



### Population Age 15+ by Income Status in Howe Sound

**Total Population Age 15 - 196** 



## Households by Income in Howe Sound

Total Number of Households - 91 / Average Household Income - \$101,728



#### **Families in Howe Sound**

#### **Average Persons per Family - 2.5**



#### Children at Home in Howe Sound

#### Total Number of Children at Home - 44



#### **Family Structure in Howe Sound**

Total Number of Families - 65 / Average Persons per Family - 2.5



## Households by Household Size in Howe Sound

**Total Number of Households - 91** 



### **Dwellings in Howe Sound**



# Population Age 15+ in Howe Sound



#### **Labour Force by Occupation in Howe Sound**



# **Labour Force Participation in Howe Sound**



# Travel To Work in (from) Howe Sound



# Occupied Dwellings by Structure Type in Howe Sound Dominant Bulding Type - Houses



### **Private Dwellings by Period of Construction in Howe Sound**

**Dominant Period of Construction - 1961-1980** 



# Population by Religion in Howe Sound



### Population by Home Languages in Howe Sound