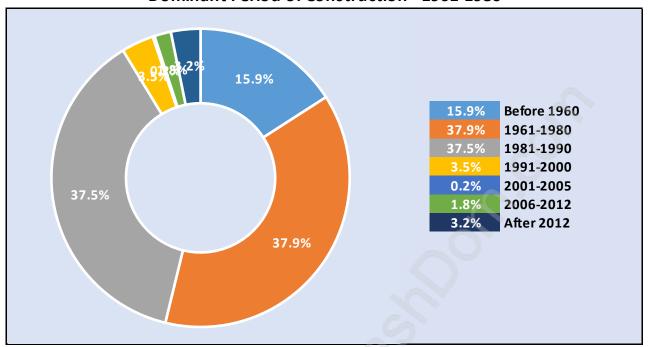

### **Private Dwellings by Period of Construction in Howe Sound**

**Dominant Period of Construction - 1961-1980** 