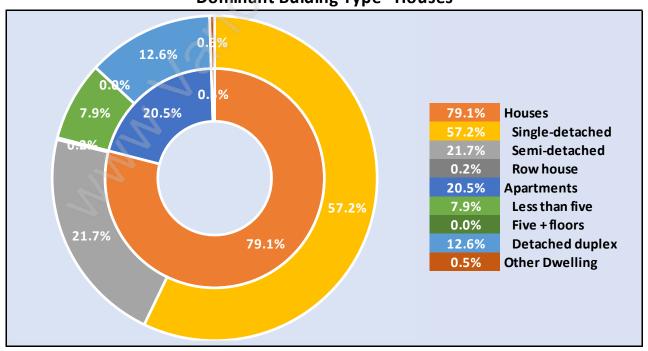

# Occupied Dwellings by Structure Type in Howe Sound Dominant Bulding Type - Houses