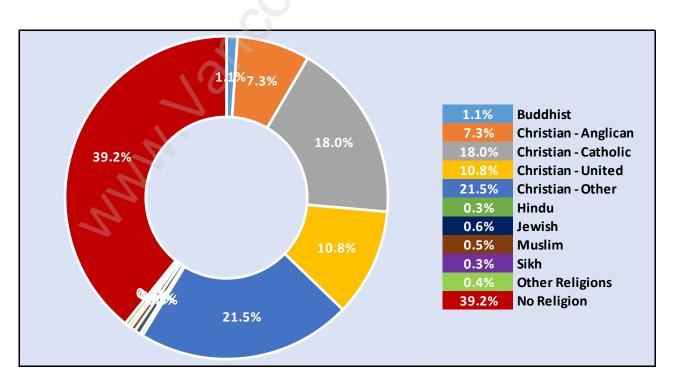

owe Sound**

#### **Average Persons per Family - 2.5**



#### Children at Home in Howe Sound

#### Total Number of Children at Home - 44



#### **Family Structure in Howe Sound**

Total Number of Families - 65 / Average Persons per Family - 2.5



## Households by Household Size in Howe Sound

**Total Number of Households - 91** 



### **Dwellings in Howe Sound**



# Population Age 15+ in Howe Sound



#### **Labour Force by Occupation in Howe Sound**



# **Labour Force Participation in Howe Sound**



# Travel To Work in (from) Howe Sound



# Occupied Dwellings by Structure Type in Howe Sound Dominant Bulding Type - Houses



### **Private Dwellings by Period of Construction in Howe Sound**

**Dominant Period of Construction - 1961-1980** 



# Population by Religion in Howe Sound



### Population by Home Languages in Howe Sound