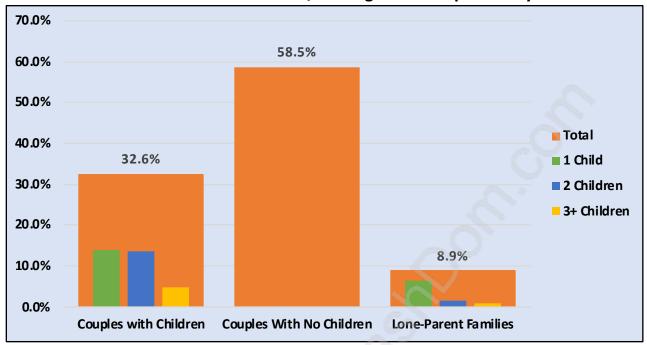

#### **Family Structure in Howe Sound**

Total Number of Families - 65 / Average Persons per Family - 2.5