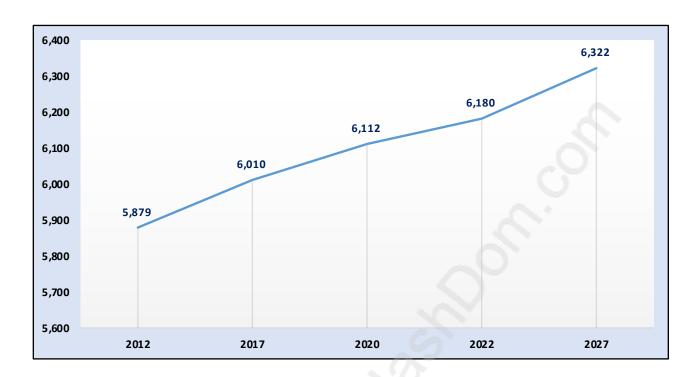

#### **Ironwood**



# **Population Trends in Ironwood**



# Population by Age in Ironwood



# Population Age 15+ by Income Status in Ironwood Total Population Age 15 - 5,113



## Households by Income in Ironwood

Total Number of Households - 1,988 / Average Household Income - \$97,260



#### **Families in Ironwood**

#### **Average Persons per Family - 3.4**



## Children at Home in Ironwood

Total Number of Children at Home - 2,048



**Family Structure in Ironwood** 

Total Number of Families - 1,569 / Average Persons per Family - 3.4



Households by Household Size in Ironwood

Total Number of Households - 1,988



### **Dwellings in Ironwood**



# Population Age 15+ in Ironwood



#### **Labour Force by Occupation in Ironwood**



# **Labour Force Participation in Ironwood**



#### Travel To Work in (from) Ironwood



# Occupied Dwell