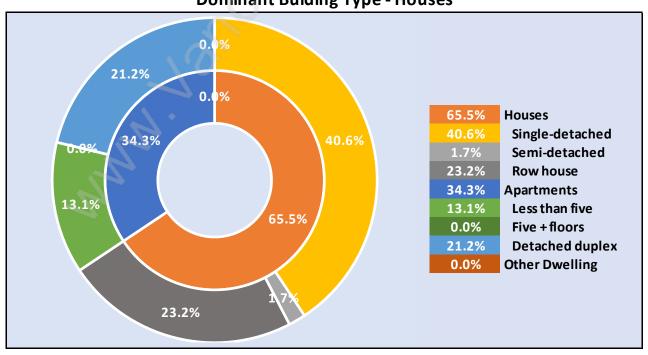

# Occupied Dwellings by Structure Type in Ironwood Dominant Bulding Type - Houses