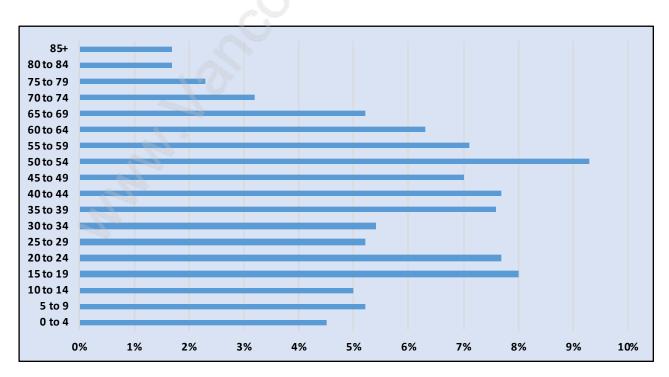

#### **Ironwood**



# **Population Trends in Ironwood**



# Population by Age in Ironwood



# Population Age 15+ by Income Status in Ironwood Total Population Age 15 - 5,113



## Households by Income in Ironwood

Total Number of Households - 1,988 / Average Household Income - \$97,260



#### **Families in Ironwood**

#### **Average Persons per Family - 3.4**



## Children at Home in Ironwood

Total Number of Children at Home - 2,048



**Family Structure in Ironwood** 

Total Number of Families - 1,569 / Average Persons per Family - 3.4



Households by Household Size in Ironwood

Total Number of Households - 1,988



### **Dwellings in Ironwood**



# Population Age 15+ in Ironwood



#### **Labour Force by Occupation in Ironwood**



# **Labour Force Participation in Ironwood**



#### Travel To Work in (from) Ironwood



# Occupied Dwellings by Structure Type in Ironwood