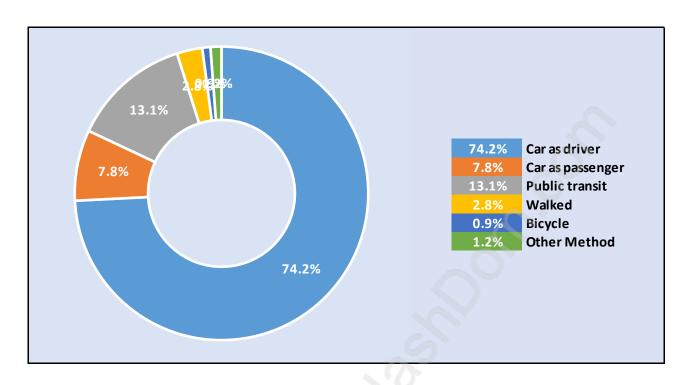

ds in Ironwood**



# Population by Age in Ironwood



# Population Age 15+ by Income Status in Ironwood Total Population Age 15 - 5,113



## Households by Income in Ironwood

Total Number of Households - 1,988 / Average Household Income - \$97,260



#### **Families in Ironwood**

#### **Average Persons per Family - 3.4**



## Children at Home in Ironwood

Total Number of Children at Home - 2,048



**Family Structure in Ironwood** 

Total Number of Families - 1,569 / Average Persons per Family - 3.4



Households by Household Size in Ironwood

Total Number of Households - 1,988



### **Dwellings in Ironwood**



# Population Age 15+ in Ironwood



#### **Labour Force by Occupation in Ironwood**



# **Labour Force Participation in Ironwood**



#### Travel To Work in (from) Ironwood



# Occupied Dwellings by Structure Type in Ironwood Dominant Bulding Type - Houses



### **Private Dwellings by Period of Construction in Ironwood**

**Dominant Period of Construction - 1961-1980** 



## Population by Religion in Ironwood



### Population by Home Languages in Ironwood