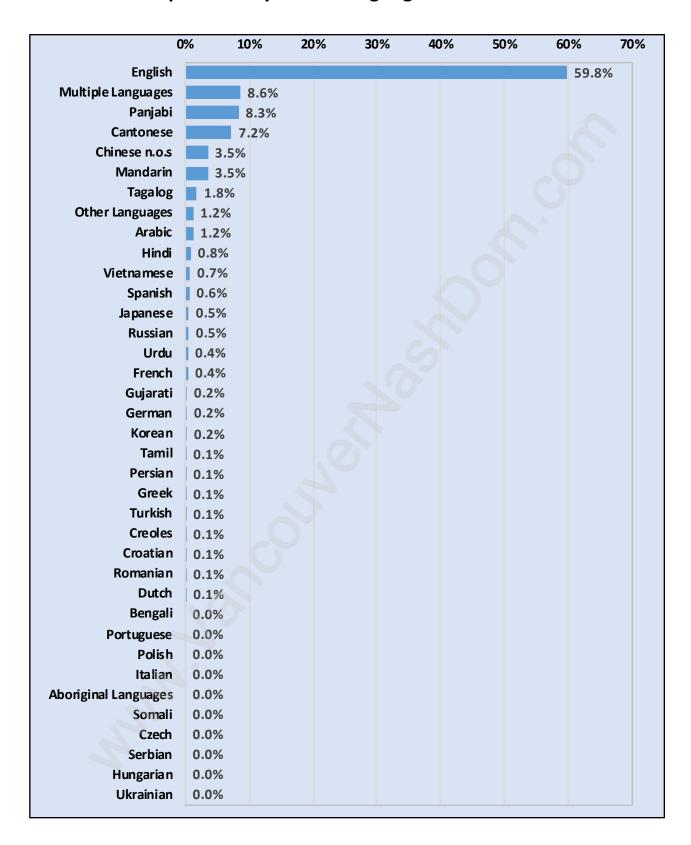

Average Persons per Family - 3.4**



## Children at Home in Ironwood

Total Number of Children at Home - 2,048



**Family Structure in Ironwood** 

Total Number of Families - 1,569 / Average Persons per Family - 3.4



Households by Household Size in Ironwood

Total Number of Households - 1,988



### **Dwellings in Ironwood**



# Population Age 15+ in Ironwood



#### **Labour Force by Occupation in Ironwood**



# **Labour Force Participation in Ironwood**



#### Travel To Work in (from) Ironwood



# Occupied Dwellings by Structure Type in Ironwood Dominant Bulding Type - Houses



### **Private Dwellings by Period of Construction in Ironwood**

**Dominant Period of Construction - 1961-1980** 



## Population by Religion in Ironwood



### Population by Home Languages in Ironwood