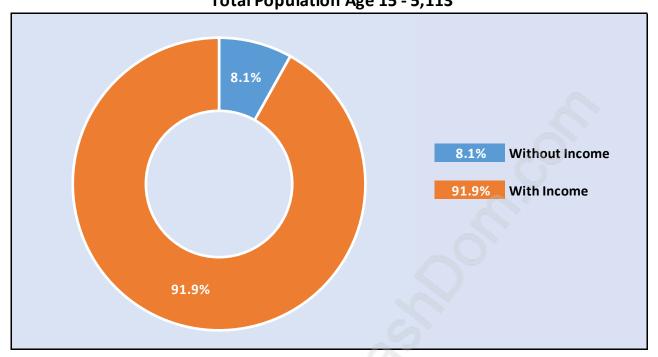

# Population Age 15+ by Income Status in Ironwood Total Population Age 15 - 5,113