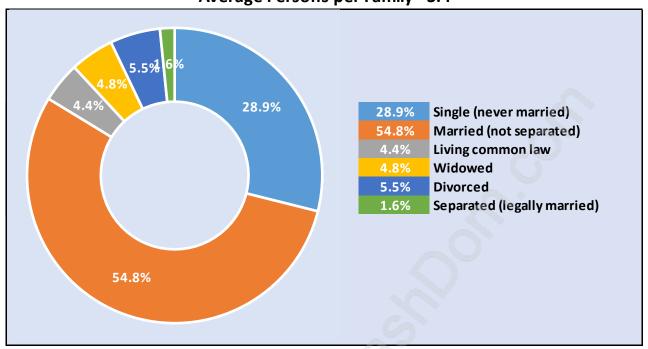

#### **Average Persons per Family - 3.4**

## Children at Home in Ironwood

Total Number of Children at Home - 2,048

**Family Structure in Ironwood** 

Total Number of Families - 1,569 / Average Persons per Family - 3.4

Households by Household Size in Ironwood