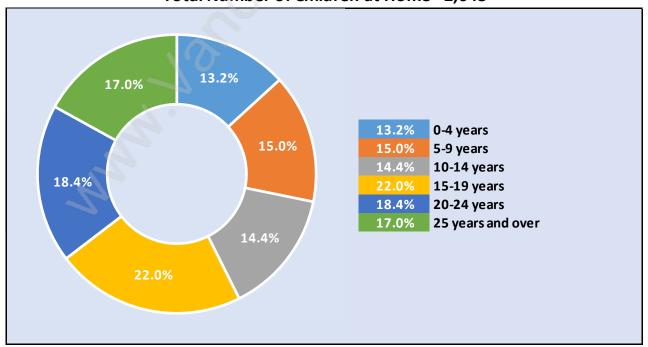

## Children at Home in Ironwood

Total Number of Children at Home - 2,048

**Family Structure in Ironwood** 

Total Number of Families - 1,569 / Average Persons per Family - 3.4

Households by Household Size in Ironwood