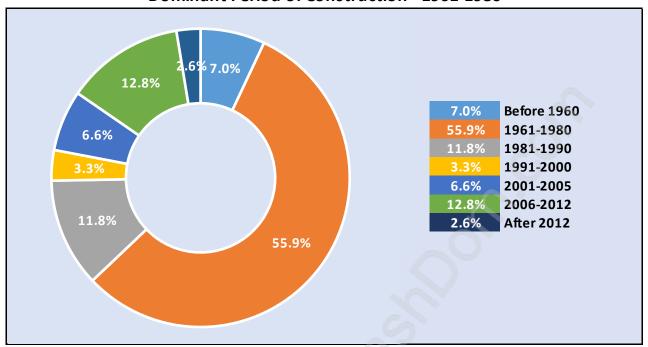

### **Private Dwellings by Period of Construction in Ironwood**

**Dominant Period of Construction - 1961-1980** 