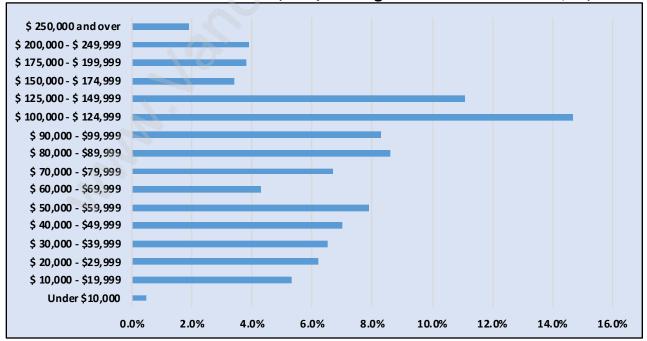

## Households by Income in Ironwood

Total Number of Households - 1,988 / Average Household Income - \$97,260