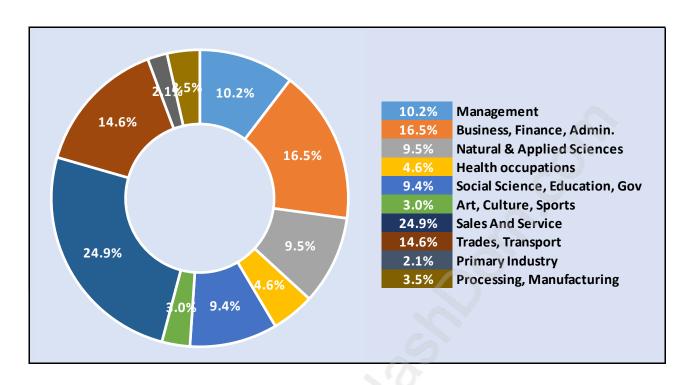

#### **Ironwood**



# **Population Trends in Ironwood**



# Population by Age in Ironwood



# Population Age 15+ by Income Status in Ironwood Total Population Age 15 - 5,113



## Households by Income in Ironwood

Total Number of Households - 1,988 / Average Household Income - \$97,260



#### **Families in Ironwood**

#### **Average Persons per Family - 3.4**



## Children at Home in Ironwood

Total Number of Children at Home - 2,048



**Family Structure in Ironwood** 

Total Number of Families - 1,569 / Average Persons per Family - 3.4



Households by Household Size in Ironwood

Total Number of Households - 1,988



### **Dwellings in Ironwood**



# Population Age 15+ in Ironwood



#### **Labour Force by Occupation in Ironwood**



# **Labour Force Participation in Ironwood**



#### Travel To Work in (from) Ironwood



# Occupied Dwellings by Structure Type in Ironwood Dominant Bulding Type - Houses



### **Private Dwellings by Period of Construction in Ironwood**

**Dominant Period of Construction - 1961-1980** 



## Population by Religion in Ironwood



### Population by Home Languages in Ironwood