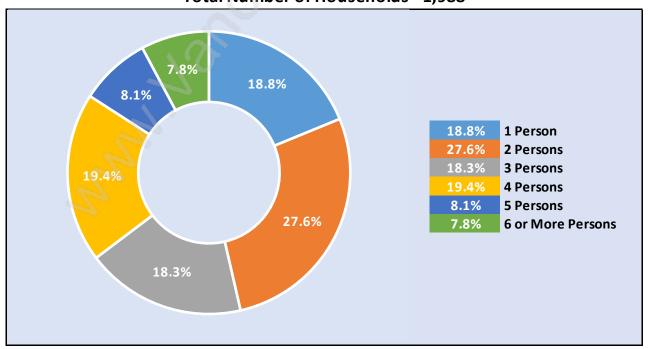

## Children at Home in Ironwood

Total Number of Children at Home - 2,048

**Family Structure in Ironwood** 

Total Number of Families - 1,569 / Average Persons per Family - 3.4

Households by Household Size in Ironwood

Total Number of Households - 1,988