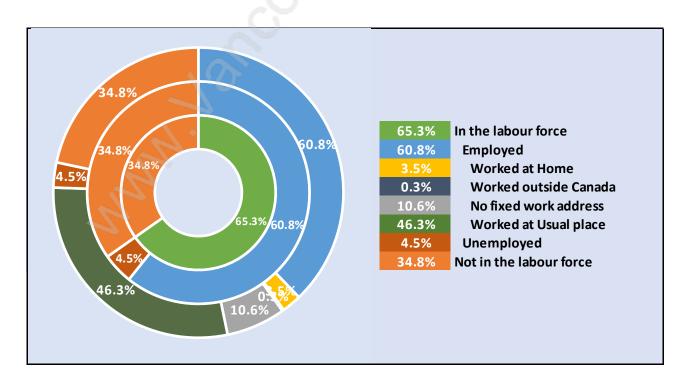

#### **Ironwood**



# **Population Trends in Ironwood**



# Population by Age in Ironwood



# Population Age 15+ by Income Status in Ironwood Total Population Age 15 - 5,113



## Households by Income in Ironwood

Total Number of Households - 1,988 / Average Household Income - \$97,260



#### **Families in Ironwood**

#### **Average Persons per Family - 3.4**



## Children at Home in Ironwood

Total Number of Children at Home - 2,048



**Family Structure in Ironwood** 

Total Number of Families - 1,569 / Average Persons per Family - 3.4



Households by Household Size in Ironwood

Total Number of Households - 1,988



### **Dwellings in Ironwood**



# Population Age 15+ in Ironwood



#### **Labour Force by Occupation in Ironwood**



# **Labour Force Participation in Ironwood**



#### Travel To Work in (from) Ironwood



# Occupied Dwellings by Structure Type in Ironwood Dominant Bulding Type - Houses



### **Private Dwellings by Period of Construction in Ironwood**

**Dominant Period of Construction - 1961-1980** 



## Population by Religion in Ironwood



### Population by Home Languages in Ironwood