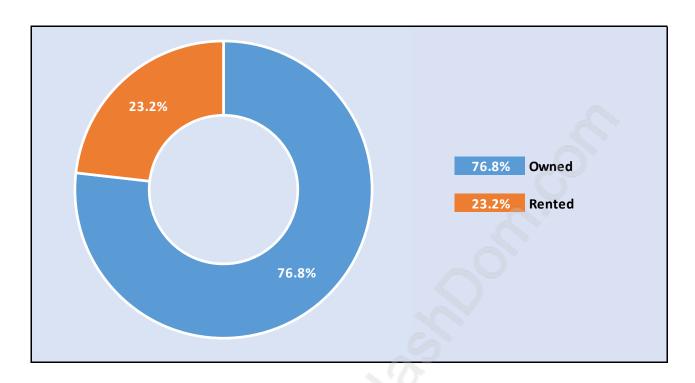

#### **Ironwood**



# **Population Trends in Ironwood**



# Population by Age in Ironwood



# Population Age 15+ by Income Status in Ironwood Total Population Age 15 - 5,113



## Households by Income in Ironwood

Total Number of Households - 1,988 / Average Household Income - \$97,260



#### **Families in Ironwood**

#### **Average Persons per Family - 3.4**



## Children at Home in Ironwood

Total Number of Children at Home - 2,048



**Family Structure in Ironwood** 

Total Number of Families - 1,569 / Average Persons per Family - 3.4



Households by Household Size in Ironwood

Total Number of Households - 1,988



### **Dwellings in Ironwood**



# Population Age 15+ in Ironwood



#### **Labour Force by Occupation in Ironwood**



# **Labour Force Participation in Ironwood**



#### Travel To Work in (from) Ironwood



# Occupied Dwellings by Structure Type in Ironwood Dominant Bulding Type - Houses



### **Private Dwellings by Period of Construction in Ironwood**

**Dominant Period of Construction - 1961-1980** 



## Population by Religion in Ironwood



### Population by Home Languages in Ironwood