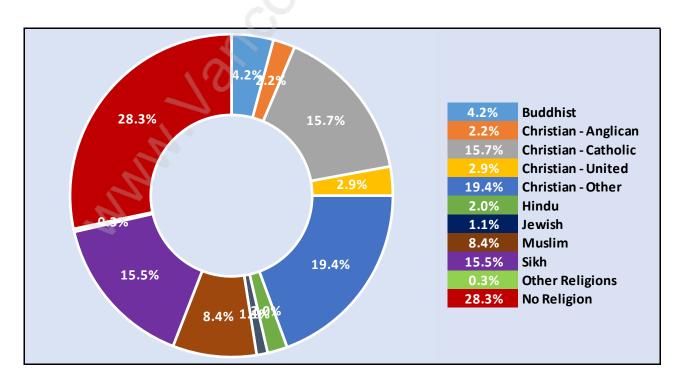

97,260



#### **Families in Ironwood**

#### **Average Persons per Family - 3.4**



## Children at Home in Ironwood

Total Number of Children at Home - 2,048



**Family Structure in Ironwood** 

Total Number of Families - 1,569 / Average Persons per Family - 3.4



Households by Household Size in Ironwood

Total Number of Households - 1,988



### **Dwellings in Ironwood**



# Population Age 15+ in Ironwood



#### **Labour Force by Occupation in Ironwood**



# **Labour Force Participation in Ironwood**



#### Travel To Work in (from) Ironwood



# Occupied Dwellings by Structure Type in Ironwood Dominant Bulding Type - Houses



### **Private Dwellings by Period of Construction in Ironwood**

**Dominant Period of Construction - 1961-1980** 



## Population by Religion in Ironwood



### Population by Home Languages in Ironwood