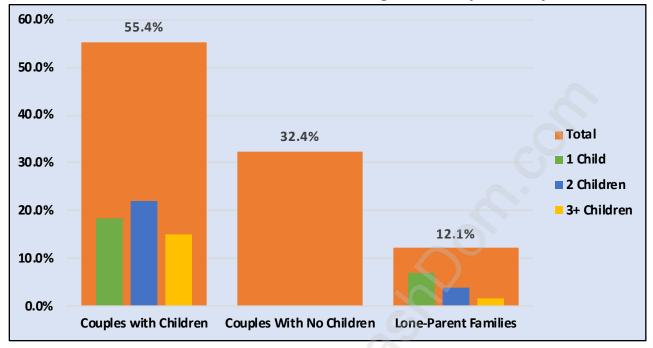

## Children at Home in Ironwood

Total Number of Children at Home - 2,048

**Family Structure in Ironwood** 

Total Number of Families - 1,569 / Average Persons per Family - 3.4

Households by Household Size in Ironwood