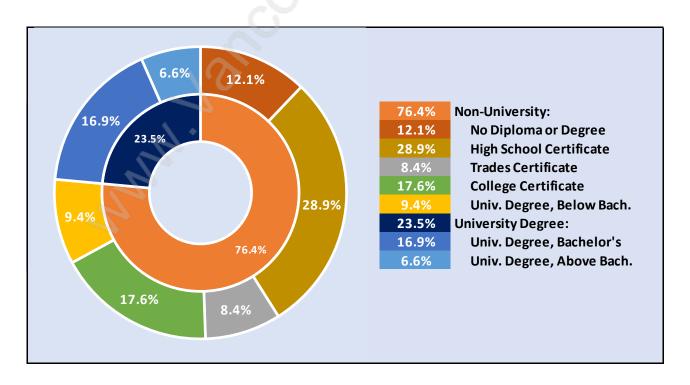

#### **Ironwood**



# **Population Trends in Ironwood**



# Population by Age in Ironwood



# Population Age 15+ by Income Status in Ironwood Total Population Age 15 - 5,113



## Households by Income in Ironwood

Total Number of Households - 1,988 / Average Household Income - \$97,260



#### **Families in Ironwood**

#### **Average Persons per Family - 3.4**



## Children at Home in Ironwood

Total Number of Children at Home - 2,048



**Family Structure in Ironwood** 

Total Number of Families - 1,569 / Average Persons per Family - 3.4



Households by Household Size in Ironwood

Total Number of Households - 1,988



### **Dwellings in Ironwood**



# Population Age 15+ in Ironwood



#### **Labour Force by Occupation in Ironwood**



# **Labour Force Participation in Ironwood**



#### Travel To Work in (from) Ironwood



# Occupied Dwellings by Structure Type in Ironwood Dominant Bulding Type - Houses



### **Private Dwellings by Period of Construction in Ironwood**

**Dominant Period of Construction - 1961-1980** 



## Population by Religion in Ironwood



### Population by Home Languages in Ironwood