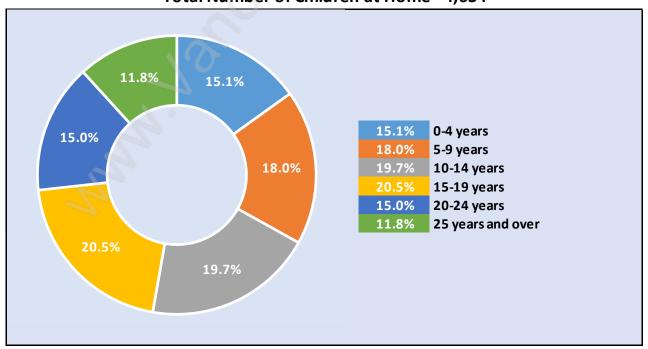

## Children at Home in King George Corridor

Total Number of Children at Home - 4,634