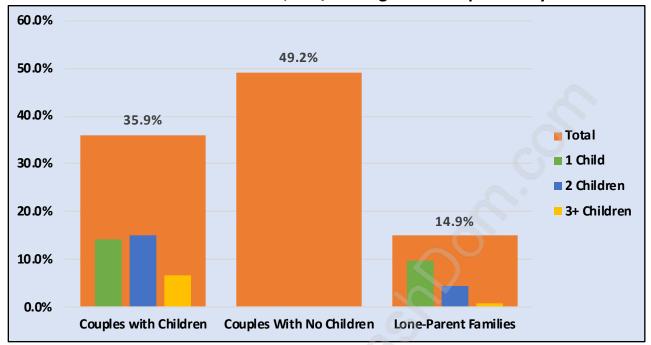

#### **Family Structure in King George Corridor**

Total Number of Families - 5,192 / Average Persons per Family - 2.8

Households by Household Size in King George Corridor

Total Number of Households - 7,909