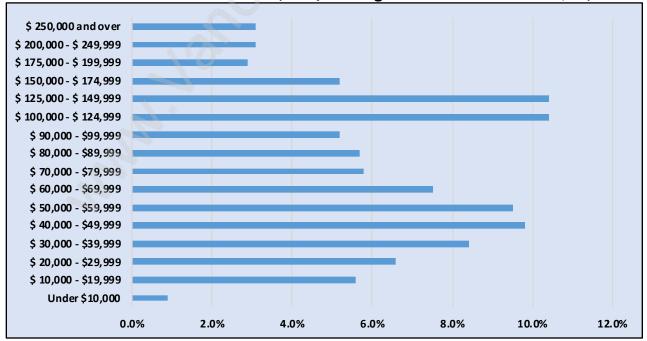

## Households by Income in King George Corridor

Total Number of Households - 7,909 / Average Household Income - \$95,261