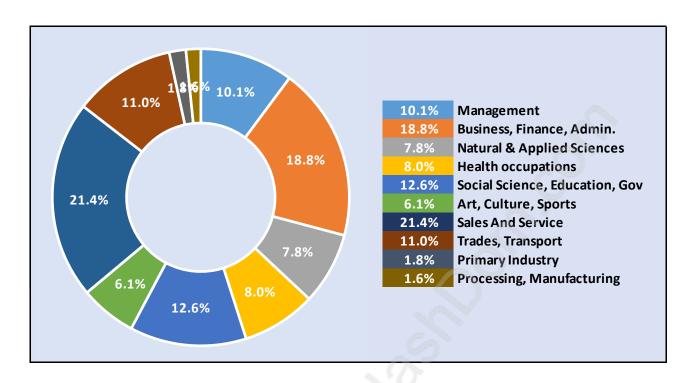

Corridor**



## **Population by Age in King George Corridor**



## Population Age 15+ by Income Status in King George Corridor



## Households by Income in King George Corridor

Total Number of Households - 7,909 / Average Household Income - \$95,261



#### **Families in King George Corridor**

**Average Persons per Family - 2.8** 



## Children at Home in King George Corridor

Total Number of Children at Home - 4,634



#### **Family Structure in King George Corridor**

Total Number of Families - 5,192 / Average Persons per Family - 2.8



Households by Household Size in King George Corridor

Total Number of Households - 7,909



#### **Dwellings in King George Corridor**



## **Population Age 15+ in King George Corridor**



#### Labour Force by Occupation in King George Corridor



## **Labour Force Participation in King George Corridor**



## Travel To Work in (from) King George Corridor



# Occupied Dwellings by Structure Type in King George Corridor Dominant Bulding Type - Houses



## Private Dwellings by Period of Construction in King George Corridor Dominant Period of Construction - 1981-1990



## **Population by Religion in King George Corridor**



#### Population by Home Languages in King George Corridor