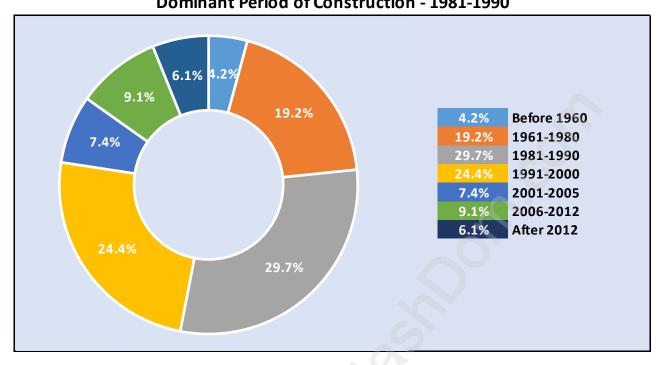

## Private Dwellings by Period of Construction in King George Corridor Dominant Period of Construction - 1981-1990