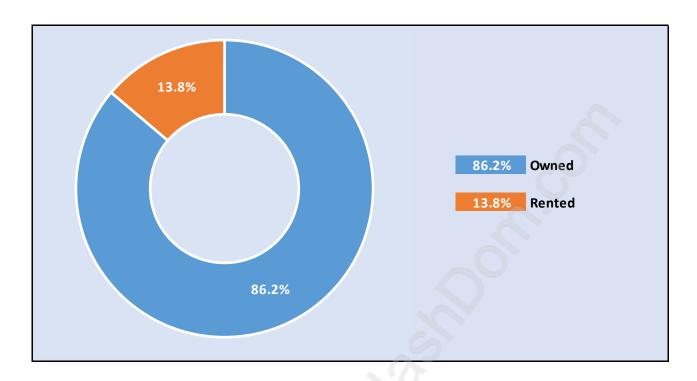

## **King George Corridor**



## **Population Trends in King George Corridor**



## **Population by Age in King George Corridor**



## Population Age 15+ by Income Status in King George Corridor



## Households by Income in King George Corridor

Total Number of Households - 7,909 / Average Household Income - \$95,261



#### **Families in King George Corridor**

**Average Persons per Family - 2.8** 



## Children at Home in King George Corridor

Total Number of Children at Home - 4,634



#### **Family Structure in King George Corridor**

Total Number of Families - 5,192 / Average Persons per Family - 2.8



Households by Household Size in King George Corridor

Total Number of Households - 7,909



#### **Dwellings in King George Corridor**



## **Population Age 15+ in King George Corridor**



#### Labour Force by Occupation in King George Corridor



## **Labour Force Participation in King George Corridor**



## Travel To Work in (from) King George Corridor



# Occupied Dwellings by Structure Type in King George Corridor Dominant Bulding Type - Houses



## Private Dwellings by Period of Construction in King George Corridor Dominant Period of Construction - 1981-1990



## **Population by Religion in King George Corridor**



#### Population by Home Languages in King George Corridor