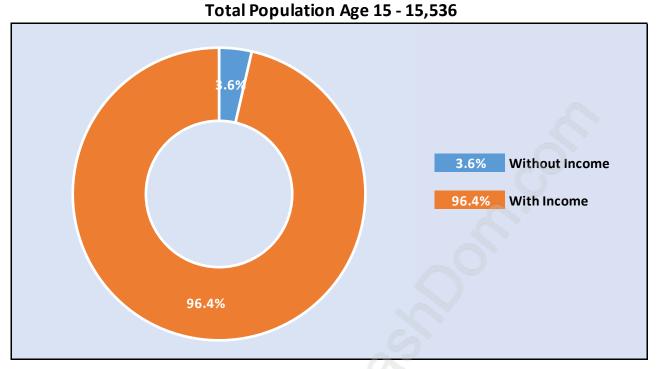

## **King George Corridor**



## **Population Trends in King George Corridor**



## **Population by Age in King George Corridor**



## Population Age 15+ by Income Status in King George Corridor



## Households by Income in King George Corridor

Total Number of Households - 7,909 / Average Household Income - \$95,261



#### **Families in King George Corridor**

**Average Persons per Family - 2.8** 



## Children at Home in King George Corridor

Total Number of Children at Home - 4,634



#### **Family Structure in King George Corridor**

Total Number of Families - 5,192 / Average Persons per Family - 2.8



Households by Household Size in King George Corridor

Total Number of Households - 7,909



#### **Dwellings in King George Corridor**



## **Population Age 15+ in King George Corridor**



#### Labour Force by Occupation in King George Corridor



## **Labour Force Participation in King George Corridor**



## Travel To Work in (from) King George Corridor



# Occupied Dwel