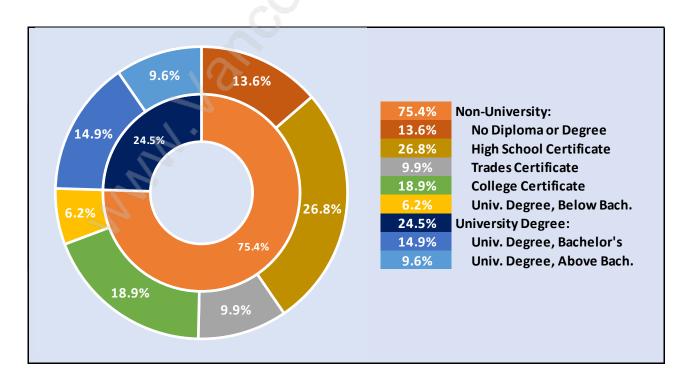

George Corridor**



## **Population Trends in King George Corridor**



## **Population by Age in King George Corridor**



## Population Age 15+ by Income Status in King George Corridor



## Households by Income in King George Corridor

Total Number of Households - 7,909 / Average Household Income - \$95,261



#### **Families in King George Corridor**

**Average Persons per Family - 2.8** 



## Children at Home in King George Corridor

Total Number of Children at Home - 4,634



#### **Family Structure in King George Corridor**

Total Number of Families - 5,192 / Average Persons per Family - 2.8



Households by Household Size in King George Corridor

Total Number of Households - 7,909



#### **Dwellings in King George Corridor**



## **Population Age 15+ in King George Corridor**



#### Labour Force by Occupation in King George Corridor



## **Labour Force Participation in King George Corridor**



## Travel To Work in (from) King George Corridor



# Occupied Dwellings by Structure Type in King George Corridor Dominant Bulding Type - Houses



## Private Dwellings by Period of Construction in King George Corridor Dominant Period of Construction - 1981-1990



## **Population by Religion in King George Corridor**



#### Population by Home Languages in King George Corridor