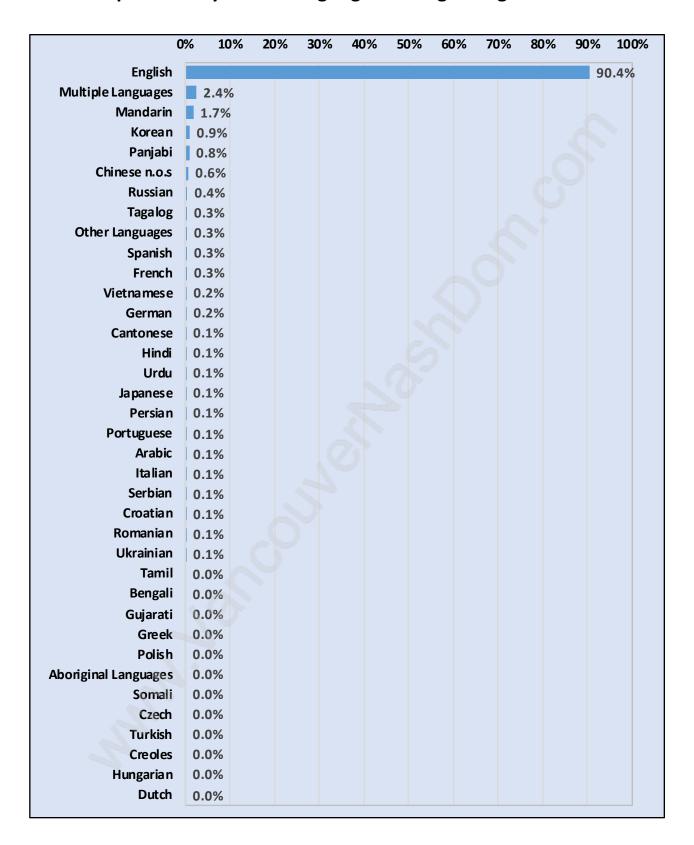

ructure in King George Corridor**

Total Number of Families - 5,192 / Average Persons per Family - 2.8



Households by Household Size in King George Corridor

Total Number of Households - 7,909



#### **Dwellings in King George Corridor**



## **Population Age 15+ in King George Corridor**



#### Labour Force by Occupation in King George Corridor



## **Labour Force Participation in King George Corridor**



## Travel To Work in (from) King George Corridor



# Occupied Dwellings by Structure Type in King George Corridor Dominant Bulding Type - Houses



## Private Dwellings by Period of Construction in King George Corridor Dominant Period of Construction - 1981-1990



## **Population by Religion in King George Corridor**



#### Population by Home Languages in King George Corridor