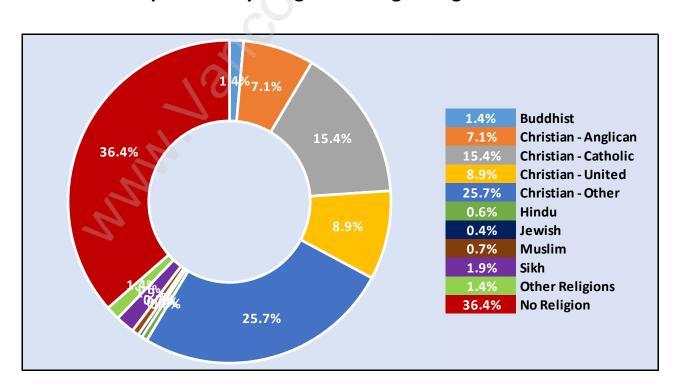

Total Number of Children at Home - 4,634



#### **Family Structure in King George Corridor**

Total Number of Families - 5,192 / Average Persons per Family - 2.8



Households by Household Size in King George Corridor

Total Number of Households - 7,909



#### **Dwellings in King George Corridor**



## **Population Age 15+ in King George Corridor**



#### Labour Force by Occupation in King George Corridor



## **Labour Force Participation in King George Corridor**



## Travel To Work in (from) King George Corridor



# Occupied Dwellings by Structure Type in King George Corridor Dominant Bulding Type - Houses



## Private Dwellings by Period of Construction in King George Corridor Dominant Period of Construction - 1981-1990



## **Population by Religion in King George Corridor**



#### Population by Home Languages in King George Corridor