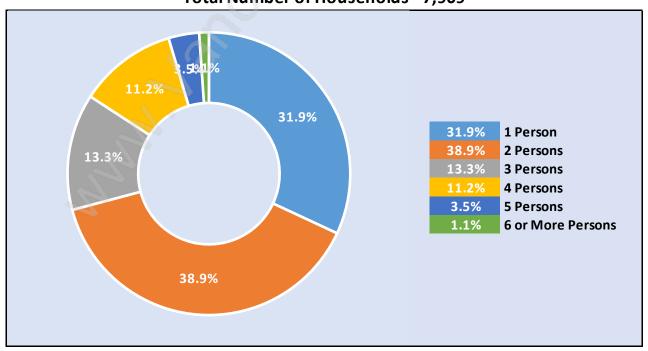

#### **Family Structure in King George Corridor**

Total Number of Families - 5,192 / Average Persons per Family - 2.8

Households by Household Size in King George Corridor

Total Number of Households - 7,909