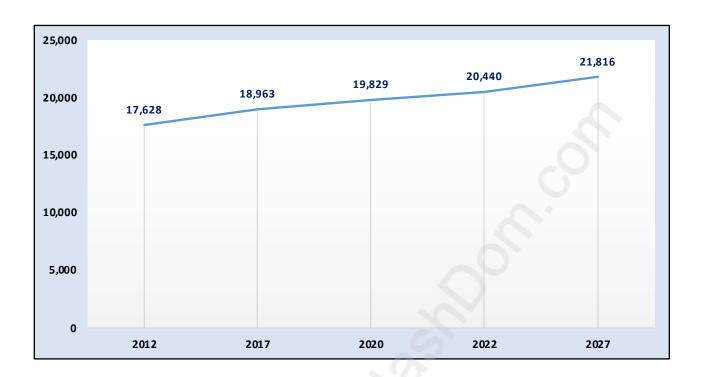

## **King George Corridor**



## **Population Trends in King George Corridor**



## **Population by Age in King George Corridor**



## Population Age 15+ by Income Status in King George Corridor



## Households by Income in King George Corridor

Total Number of Households - 7,909 / Average Household Income - \$95,261



#### **Families in King George Corridor**

**Average Persons per Family - 2.8** 



## Children at Home in King George Corridor

Total Number of Children at Home - 4,634



#### **Family Structure in King George Corridor**

Total Number of Families - 5,192 / Average Persons per Family - 2.8



Households by Household Size in King George Corridor

Total Number of Households - 7,909



#### **Dwellings in King George Corridor**



## **Population Age 15+ in King George Corridor**



#### Labour Force by Occupation in King George Corridor



## **Labou