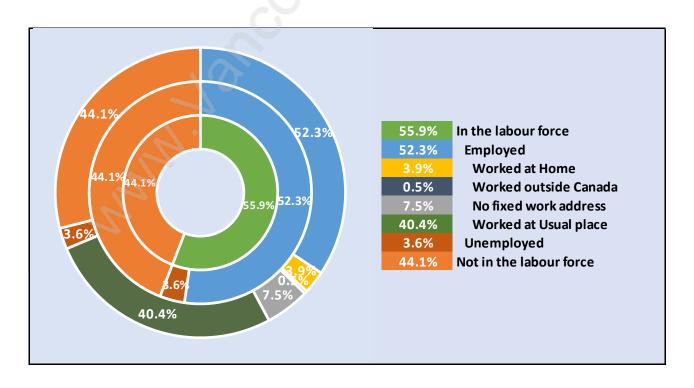

*



## Population Age 15+ by Income Status in King George Corridor



## Households by Income in King George Corridor

Total Number of Households - 7,909 / Average Household Income - \$95,261



#### **Families in King George Corridor**

**Average Persons per Family - 2.8** 



## Children at Home in King George Corridor

Total Number of Children at Home - 4,634



#### **Family Structure in King George Corridor**

Total Number of Families - 5,192 / Average Persons per Family - 2.8



Households by Household Size in King George Corridor

Total Number of Households - 7,909



#### **Dwellings in King George Corridor**



## **Population Age 15+ in King George Corridor**



#### Labour Force by Occupation in King George Corridor



## **Labour Force Participation in King George Corridor**



## Travel To Work in (from) King George Corridor



# Occupied Dwellings by Structure Type in King George Corridor Dominant Bulding Type - Houses



## Private Dwellings by Period of Construction in King George Corridor Dominant Period of Construction - 1981-1990



## **Population by Religion in King George Corridor**



#### Population by Home Languages in King George Corridor