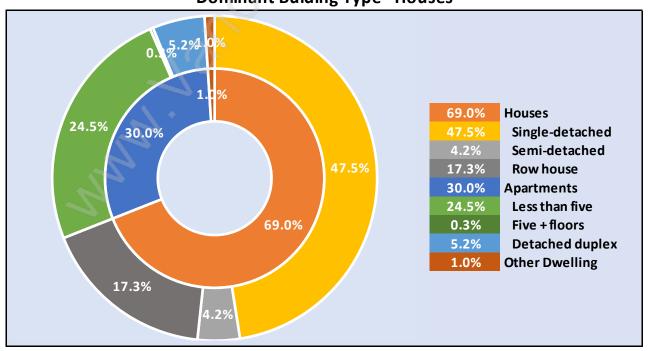

# Occupied Dwellings by Structure Type in King George Corridor Dominant Bulding Type - Houses