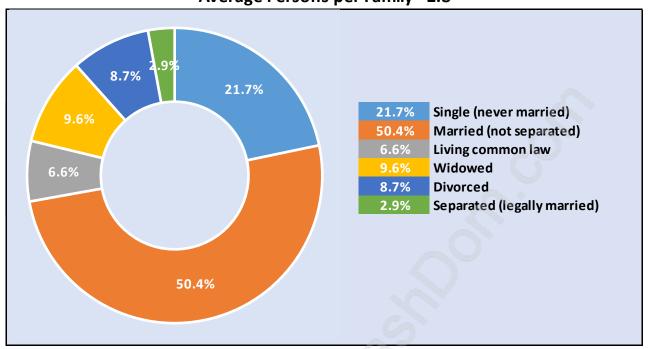

#### **Families in King George Corridor**

**Average Persons per Family - 2.8** 