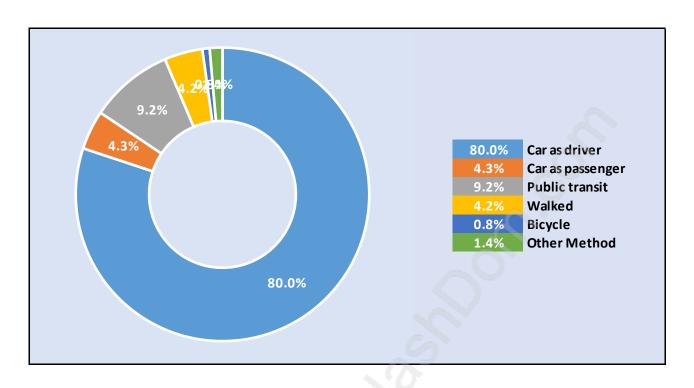

George Corridor



## Households by Income in King George Corridor

Total Number of Households - 7,909 / Average Household Income - \$95,261



#### **Families in King George Corridor**

**Average Persons per Family - 2.8** 



## Children at Home in King George Corridor

Total Number of Children at Home - 4,634



#### **Family Structure in King George Corridor**

Total Number of Families - 5,192 / Average Persons per Family - 2.8



Households by Household Size in King George Corridor

Total Number of Households - 7,909



#### **Dwellings in King George Corridor**



## **Population Age 15+ in King George Corridor**



#### Labour Force by Occupation in King George Corridor



## **Labour Force Participation in King George Corridor**



## Travel To Work in (from) King George Corridor



# Occupied Dwellings by Structure Type in King George Corridor Dominant Bulding Type - Houses



## Private Dwellings by Period of Construction in King George Corridor Dominant Period of Construction - 1981-1990



## **Population by Religion in King George Corridor**



#### Population by Home Languages in King George Corridor