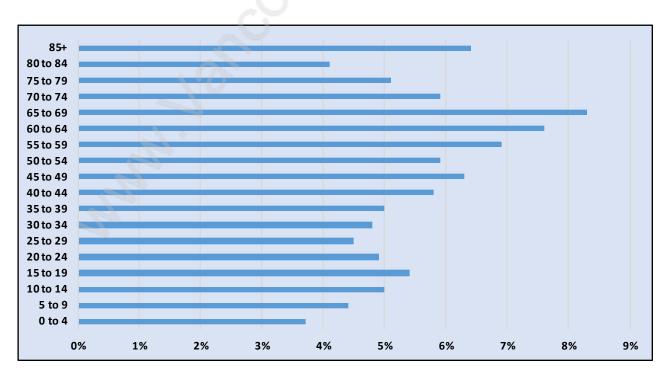

## **King George Corridor**



## **Population Trends in King George Corridor**



## **Population by Age in King George Corridor**



## Population Age 15+ by Income Status in King George Corridor



## Households by Income in King George Corridor

Total Number of Households - 7,909 / Average Household Income - \$95,261



#### **Families in King George Corridor**

**Average Persons per Family - 2.8** 



## Children at Home in King George Corridor

Total Number of Children at Home - 4,634



#### **Family Structure in King George Corridor**

Total Number of Families - 5,192 / Average Persons per Family - 2.8



Households by Household Size in King George Corridor

Total Number of Households - 7,909



#### **Dwellings in King George Corridor**



## **Population Age 15+ in King George Corridor**



#### Labour Force by Occupation in King George Corridor



## **Labour Force Participation in King George Corridor**



#