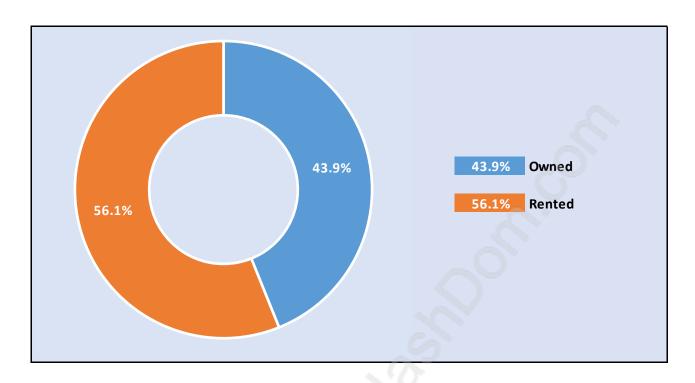

#### Kitsilano



# **Population Trends in Kitsilano**



# Population by Age in Kitsilano



## Population Age 15+ by Income Status in Kitsilano

**Total Population Age 15 - 39,990** 



## Households by Income in Kitsilano

Total Number of Households - 23,896 / Average Household Income - \$105,619



#### **Families in Kitsilano**

#### Average Persons per Family - 2.6



#### Children at Home in Kitsilano

#### Total Number of Children at Home - 6,982



Family Structure in Kitsilano

Total Number of Families - 10,423 / Average Persons per Family - 2.6



Households by Household Size in Kitsilano

Total Number of Households - 23,896



## **Dwellings in Kitsilano**



# Population Age 15+ in Kitsilano



#### Labour Force by Occupation in Kitsilano



## **Labour Force Participation in Kitsilano**



# Travel To Work in (from) Kitsilano



# Occupied Dwellings by Structure Type in Kitsilano



# **Private Dwellings by Period of Construction in Kitsilano**

#### **Dominant Period of Construction - Before 1960**



## Population by Religion in Kitsilano



## Population by Home Languages in Kitsilano