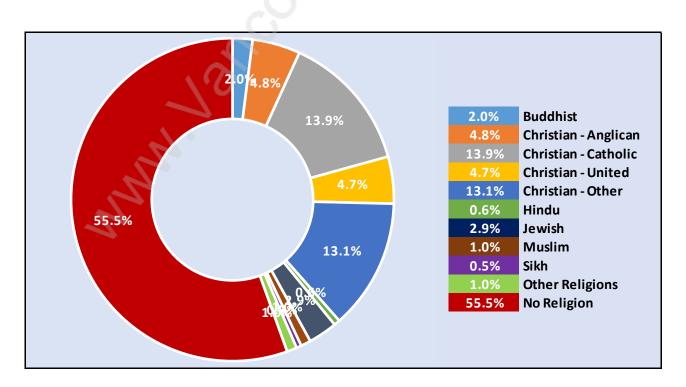

Household Income - \$105,619



#### **Families in Kitsilano**

#### Average Persons per Family - 2.6



#### Children at Home in Kitsilano

#### Total Number of Children at Home - 6,982



Family Structure in Kitsilano

Total Number of Families - 10,423 / Average Persons per Family - 2.6



Households by Household Size in Kitsilano

Total Number of Households - 23,896



## **Dwellings in Kitsilano**



# Population Age 15+ in Kitsilano



#### Labour Force by Occupation in Kitsilano



## **Labour Force Participation in Kitsilano**



# Travel To Work in (from) Kitsilano



# Occupied Dwellings by Structure Type in Kitsilano



# **Private Dwellings by Period of Construction in Kitsilano**

#### **Dominant Period of Construction - Before 1960**



## Population by Religion in Kitsilano



## Population by Home Languages in Kitsilano