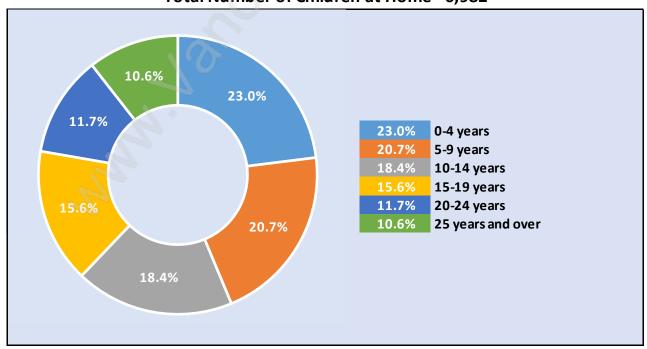

#### Children at Home in Kitsilano

#### Total Number of Children at Home - 6,982

Family Structure in Kitsilano

Total Number of Families - 10,423 / Average Persons per Family - 2.6

Households by Household Size in Kitsilano

Total Number of Households - 23,896