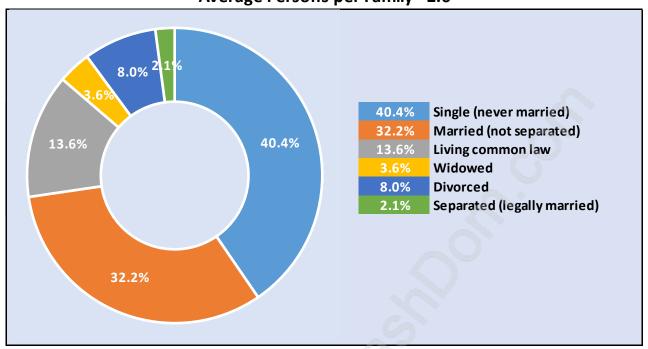

#### Average Persons per Family - 2.6

#### Total Number of Children at Home - 6,982

Family Structure in Kitsilano

Total Number of Families - 10,423 / Average Persons per Family - 2.6

Households by Household Size in Kitsilano

Total Number of Households - 23,896