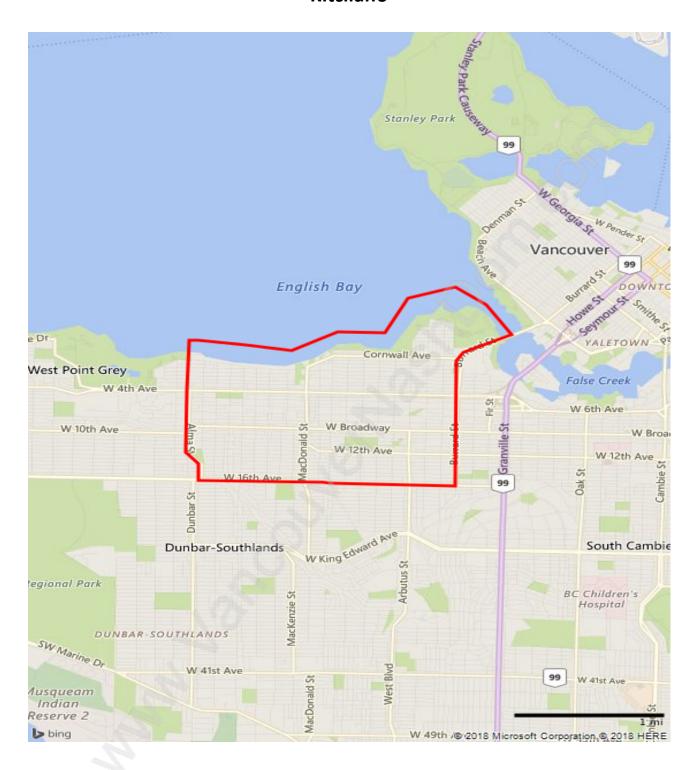

#### Kitsilano



# **Population Trends in Kitsilano**



# Population by Age in Kitsilano



## Population Age 15+ by Income Status in Kitsilano

**Total Population Age 15 - 39,990** 



## Households by Income in Kitsilano

Total Number of Households - 23,896 / Average Household Income - \$105,619



#### **Families in Kitsilano**

#### Average Persons per Family - 2.6



#### Children at Home in Kitsilano

#### Total Number of Children at Home - 6,982



Family Structure in Kitsilano

Total Number of Families - 10,423 / Average Persons per Family - 2.6



Households by Household Size in Kitsilano

Total Number of Households - 23,896



## **Dwellings in Kitsilano**



# Population Age 15+ in Kitsilano



#### Labour Force by Occupation in Kitsilano



## **Labour Force Participation in Kitsilano**



#