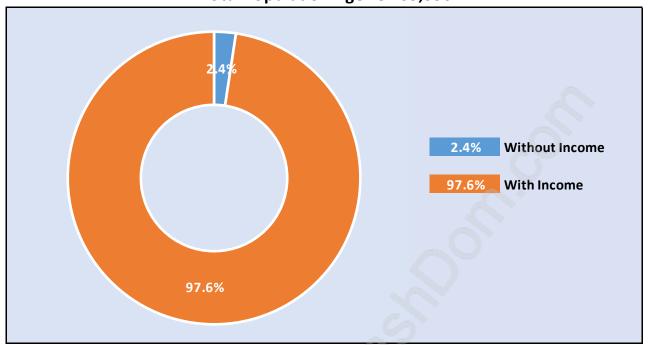

## Population Age 15+ by Income Status in Kitsilano

**Total Population Age 15 - 39,990** 