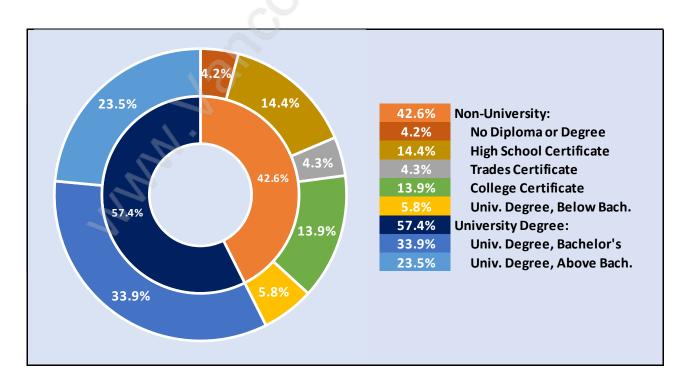

#### Kitsilano



# **Population Trends in Kitsilano**



# Population by Age in Kitsilano



## Population Age 15+ by Income Status in Kitsilano

**Total Population Age 15 - 39,990** 



## Households by Income in Kitsilano

Total Number of Households - 23,896 / Average Household Income - \$105,619



#### **Families in Kitsilano**

#### Average Persons per Family - 2.6



#### Children at Home in Kitsilano

#### Total Number of Children at Home - 6,982



Family Structure in Kitsilano

Total Number of Families - 10,423 / Average Persons per Family - 2.6



Households by Household Size in Kitsilano

Total Number of Households - 23,896



## **Dwellings in Kitsilano**



# Population Age 15+ in Kitsilano



#### Labour Force by Occupation in Kitsilano



## **Labour Force Participation in Kitsilano**



# Travel To Work in (from) Kitsilano



# Occupied Dwellings by Structure Type in Kitsilano



# **Private Dwellings by Period of Construction in Kitsilano**

#### **Dominant Period of Construction - Before 1960**



## Population by Religion in Kitsilano



## Population by Home Languages in Kitsilano