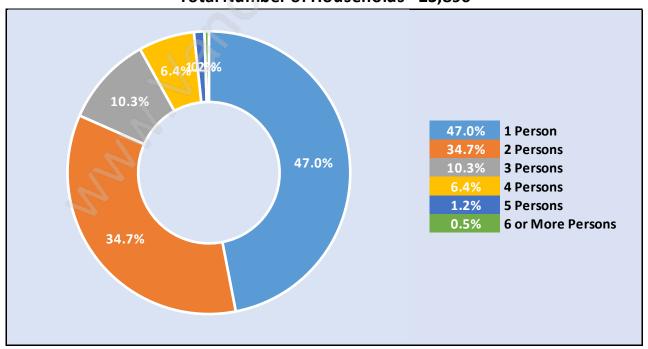

#### Total Number of Children at Home - 6,982

Family Structure in Kitsilano

Total Number of Families - 10,423 / Average Persons per Family - 2.6

Households by Household Size in Kitsilano

Total Number of Households - 23,896