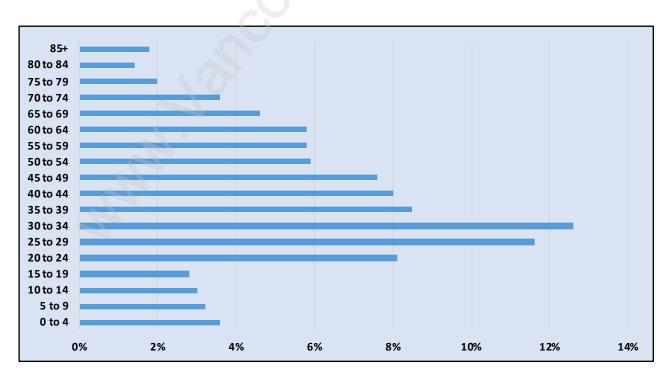

#### Kitsilano



# **Population Trends in Kitsilano**



# Population by Age in Kitsilano



## Population Age 15+ by Income Status in Kitsilano

**Total Population Age 15 - 39,990** 



## Households by Income in Kitsilano

Total Number of Households - 23,896 / Average Household Income - \$105,619



#### **Families in Kitsilano**

#### Average Persons per Family - 2.6



#### Children at Home in Kitsilano

#### Total Number of Children at Home - 6,982



Family Structure in Kitsilano

Total Number of Families - 10,423 / Average Persons per Family - 2.6



Households by Household Size in Kitsilano

Total Number of Households - 23,896



## **Dwellings in Kitsilano**



# Population Age 15+ in Kitsilano



#### Labour Force by Occupation in Kitsilano



## **Labour Force Participation in Kitsilano**



# Travel To Work in (from) Kitsilano



# Occupied Dwellings by Structure Typ