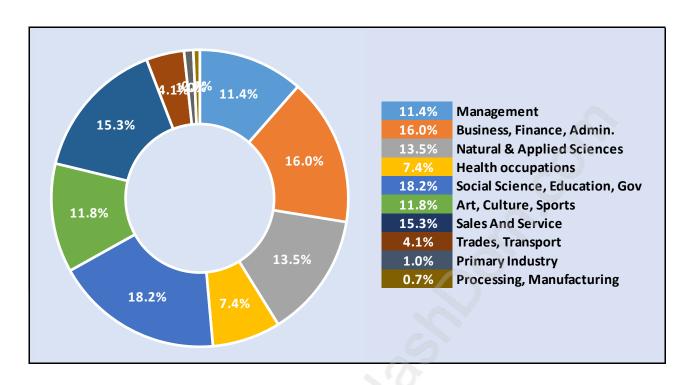

#### Kitsilano



# **Population Trends in Kitsilano**



# Population by Age in Kitsilano



## Population Age 15+ by Income Status in Kitsilano

**Total Population Age 15 - 39,990** 



## Households by Income in Kitsilano

Total Number of Households - 23,896 / Average Household Income - \$105,619



#### **Families in Kitsilano**

#### Average Persons per Family - 2.6



#### Children at Home in Kitsilano

#### Total Number of Children at Home - 6,982



Family Structure in Kitsilano

Total Number of Families - 10,423 / Average Persons per Family - 2.6



Households by Household Size in Kitsilano

Total Number of Households - 23,896



## **Dwellings in Kitsilano**



# Population Age 15+ in Kitsilano



#### Labour Force by Occupation in Kitsilano



## **Labour Force Participation in Kitsilano**



# Travel To Work in (from) Kitsilano



# Occupied Dwellings by Structure Type in Kitsilano



# **Private Dwellings by Period of Construction in Kitsilano**

#### **Dominant Period of Construction - Before 1960**



## Population by Religion in Kitsilano



## Population by Home Languages in Kitsilano