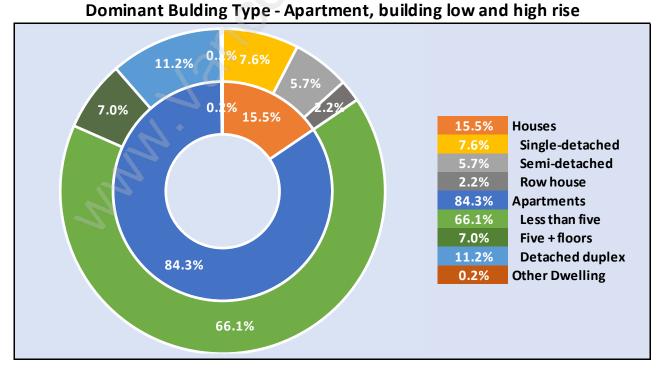

Age 15+ by Income Status in Kitsilano

**Total Population Age 15 - 39,990** 



## Households by Income in Kitsilano

Total Number of Households - 23,896 / Average Household Income - \$105,619



#### **Families in Kitsilano**

#### Average Persons per Family - 2.6



#### Children at Home in Kitsilano

#### Total Number of Children at Home - 6,982



Family Structure in Kitsilano

Total Number of Families - 10,423 / Average Persons per Family - 2.6



Households by Household Size in Kitsilano

Total Number of Households - 23,896



## **Dwellings in Kitsilano**



# Population Age 15+ in Kitsilano



#### Labour Force by Occupation in Kitsilano



## **Labour Force Participation in Kitsilano**



# Travel To Work in (from) Kitsilano



# Occupied Dwellings by Structure Type in Kitsilano



# **Private Dwellings by Period of Construction in Kitsilano**

#### **Dominant Period of Construction - Before 1960**



## Population by Religion in Kitsilano



## Population by Home Languages in Kitsilano