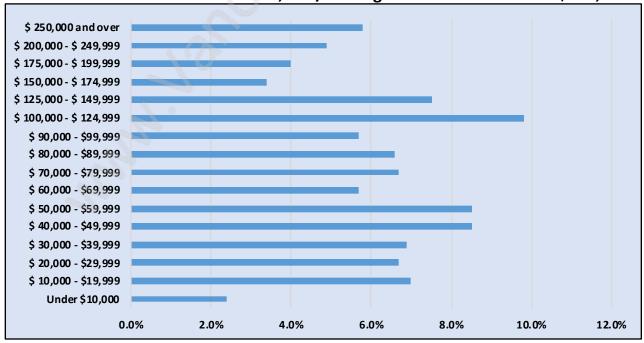

## Households by Income in Kitsilano

Total Number of Households - 23,896 / Average Household Income - \$105,619