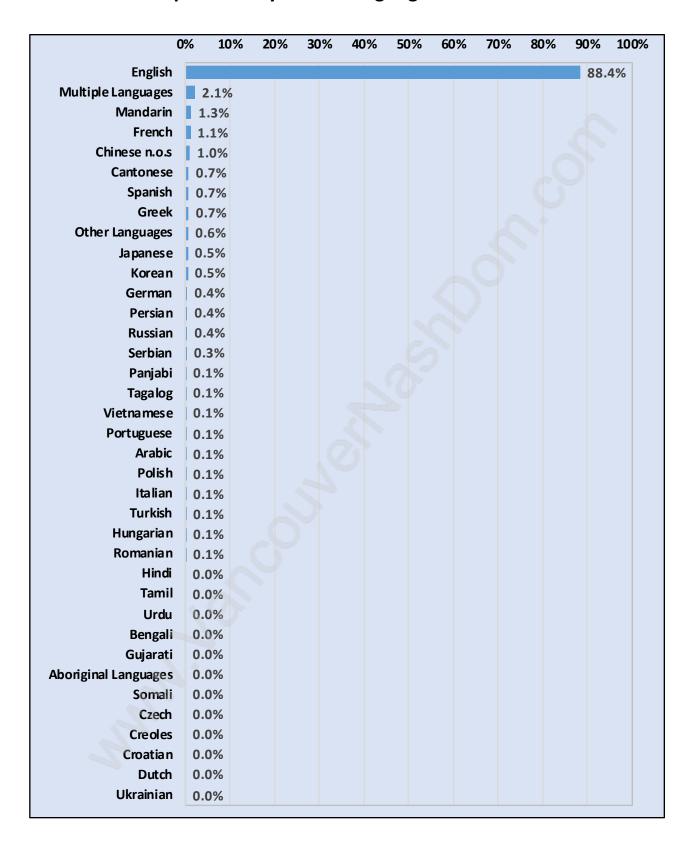

in Kitsilano**

#### Average Persons per Family - 2.6



#### Children at Home in Kitsilano

#### Total Number of Children at Home - 6,982



Family Structure in Kitsilano

Total Number of Families - 10,423 / Average Persons per Family - 2.6



Households by Household Size in Kitsilano

Total Number of Households - 23,896



## **Dwellings in Kitsilano**



# Population Age 15+ in Kitsilano



#### Labour Force by Occupation in Kitsilano



## **Labour Force Participation in Kitsilano**



# Travel To Work in (from) Kitsilano



# Occupied Dwellings by Structure Type in Kitsilano



# **Private Dwellings by Period of Construction in Kitsilano**

#### **Dominant Period of Construction - Before 1960**



## Population by Religion in Kitsilano



## Population by Home Languages in Kitsilano