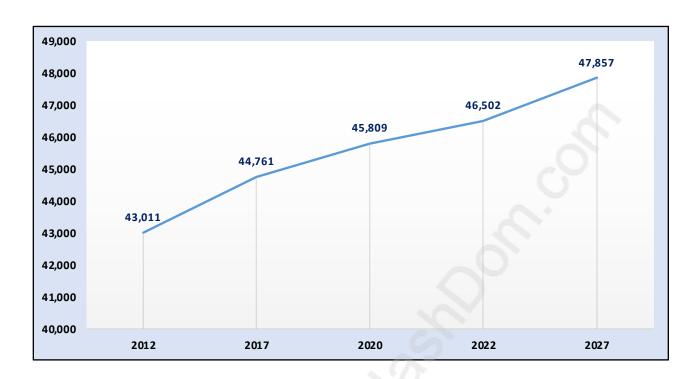

#### Kitsilano



# **Population Trends in Kitsilano**



# Population by Age in Kitsilano



## Population Age 15+ by Income Status in Kitsilano

**Total Population Age 15 - 39,990** 



## Households by Income in Kitsilano

Total Number of Households - 23,896 / Average Household Income - \$105,619



#### **Families in Kitsilano**

#### Average Persons per Family - 2.6



#### Children at Home in Kitsilano

#### Total Number of Children at Home - 6,982



Family Structure in Kitsilano

Total Number of Families - 10,423 / Average Persons per Family - 2.6



Households by Household Size in Kitsilano

Total Number of Households - 23,896



## **Dwellings in Kitsilano**



# Population Age 15+ in Kitsilano



#### Labour Force by Occupation in Kitsilano



## **Labour Force Participation in Kitsilano**



# Travel To Work in (from) Kitsilano



#