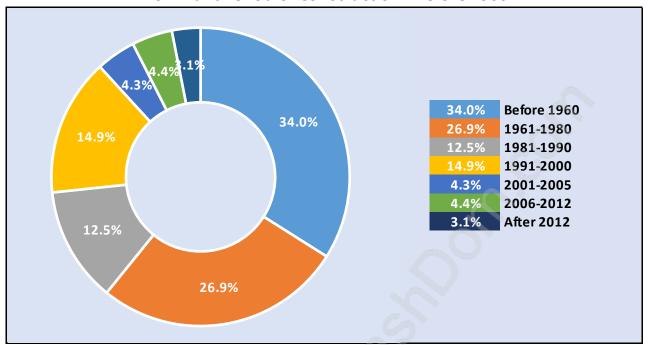

# **Private Dwellings by Period of Construction in Kitsilano**

#### **Dominant Period of Construction - Before 1960**