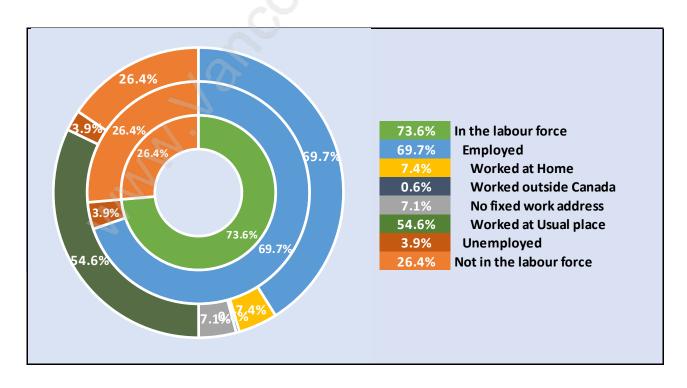

o



# **Population Trends in Kitsilano**



# Population by Age in Kitsilano



## Population Age 15+ by Income Status in Kitsilano

**Total Population Age 15 - 39,990** 



## Households by Income in Kitsilano

Total Number of Households - 23,896 / Average Household Income - \$105,619



#### **Families in Kitsilano**

#### Average Persons per Family - 2.6



#### Children at Home in Kitsilano

#### Total Number of Children at Home - 6,982



Family Structure in Kitsilano

Total Number of Families - 10,423 / Average Persons per Family - 2.6



Households by Household Size in Kitsilano

Total Number of Households - 23,896



## **Dwellings in Kitsilano**



# Population Age 15+ in Kitsilano



#### Labour Force by Occupation in Kitsilano



## **Labour Force Participation in Kitsilano**



# Travel To Work in (from) Kitsilano



# Occupied Dwellings by Structure Type in Kitsilano



# **Private Dwellings by Period of Construction in Kitsilano**

#### **Dominant Period of Construction - Before 1960**



## Population by Religion in Kitsilano



## Population by Home Languages in Kitsilano