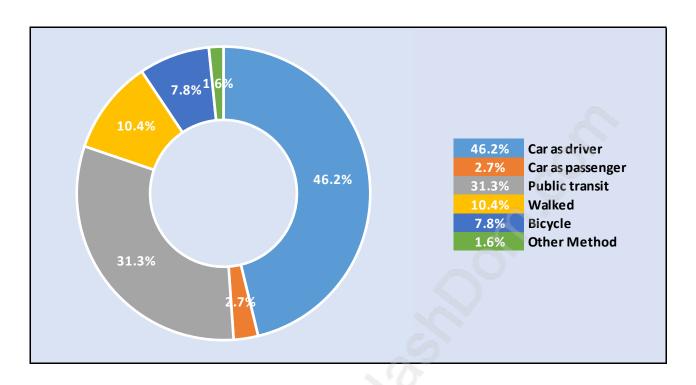

*



# Population by Age in Kitsilano



## Population Age 15+ by Income Status in Kitsilano

**Total Population Age 15 - 39,990** 



## Households by Income in Kitsilano

Total Number of Households - 23,896 / Average Household Income - \$105,619



#### **Families in Kitsilano**

#### Average Persons per Family - 2.6



#### Children at Home in Kitsilano

#### Total Number of Children at Home - 6,982



Family Structure in Kitsilano

Total Number of Families - 10,423 / Average Persons per Family - 2.6



Households by Household Size in Kitsilano

Total Number of Households - 23,896



## **Dwellings in Kitsilano**



# Population Age 15+ in Kitsilano



#### Labour Force by Occupation in Kitsilano



## **Labour Force Participation in Kitsilano**



# Travel To Work in (from) Kitsilano



# Occupied Dwellings by Structure Type in Kitsilano



# **Private Dwellings by Period of Construction in Kitsilano**

#### **Dominant Period of Construction - Before 1960**



## Population by Religion in Kitsilano



## Population by Home Languages in Kitsilano