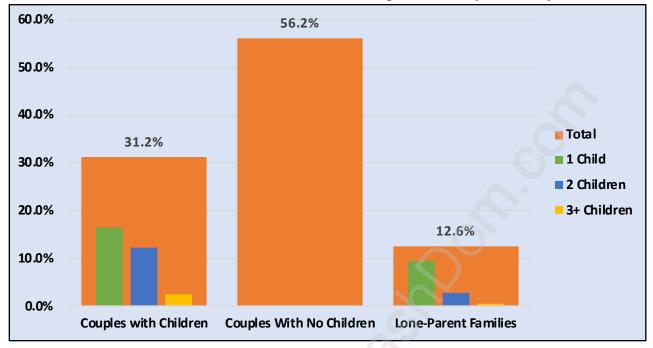

#### Total Number of Children at Home - 6,982

Family Structure in Kitsilano

Total Number of Families - 10,423 / Average Persons per Family - 2.6

Households by Household Size in Kitsilano

Total Number of Households - 23,896