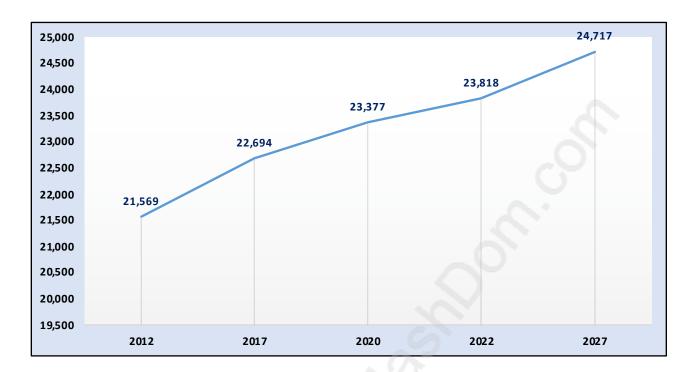

#### Knight





#### **Population Trends in Knight**

## Population by Age in Knight



# Population Age 15+ by Income Status in Knight

Total Population Age 15 - 19,760



#### Households by Income in Knight





# Families in Knight

Average Persons per Family - 3.3



### Children at Home in Knight Total Number of Children at Home - 7,158





#### Family Structure in Knight



#### Households by Household Size in Knight Total Number of Households - 7,410



#### **Dwellings in Knight**



#### Population Age 15+ in Knight





#### Labour Force Participation in Knight





### Occupied Dwellings by Structure Type in Knight Dominant Bulding Type - Apartment, building low and high rise





#### Private Dwellings by Period of Construction in Knight Dominant Period of Construction - Before 1960

#### P