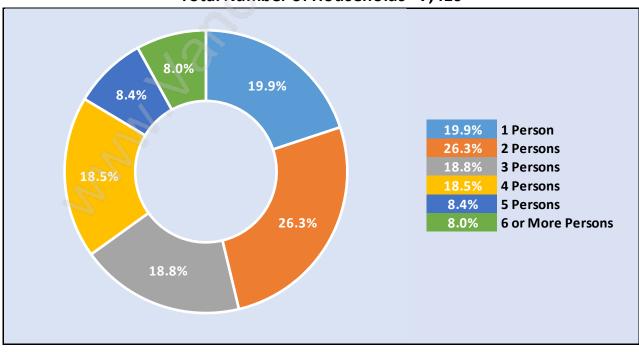

#### Knight





#### **Population Trends in Knight**

## Population by Age in Knight



# Population Age 15+ by Income Status in Knight

Total Population Age 15 - 19,760



#### Households by Income in Knight





# Families in Knight

Average Persons per Family - 3.3



### Children at Home in Knight Total Number of Children at Home - 7,158





#### Family Structure in Knight



#### Households by Household Size in Knight Total Number of Households - 7,410



#### **Dwellings in Knight**



#### Population Age 15+ in Knight





#### Labour Force Participation in Knight





### Occupied Dwellings by Structure Type in Knight Dominant Bulding Type - Apartment, building low and high rise





#### Private Dwellings by Period of Construction in Knight Dominant Period of Construction - Before 1960

#### Population by Religion in Knight



#### **Population by Home Languages in Knight**