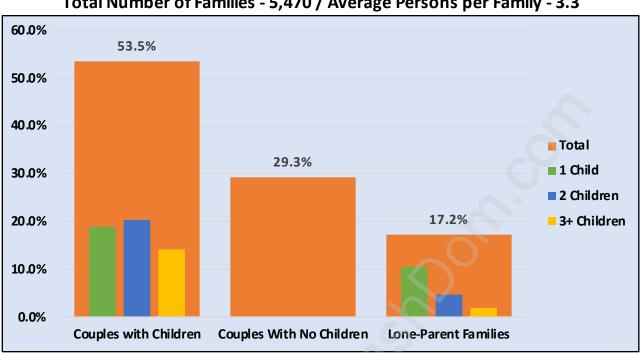

#### Knight





#### **Population Trends in Knight**

## Population by Age in Knight



# Population Age 15+ by Income Status in Knight

Total Population Age 15 - 19,760



#### Households by Income in Knight





# Families in Knight

Average Persons per Family - 3.3



### Children at Home in Knight Total Number of Children at Home - 7,158





#### Family Structure in Knight



#### Households by Household Size in Knight Total Number of Households - 7,410



#### **Dwellings in Knight**



#### Population Age 15+ in Knight





#### Labour Force Participation in Knight





### Occupied Dwellings by Structure Type in Knight Dominant Bulding Type - Apartment, building low and high rise





#### Private Dwellings by Period of Construction in Knight Dominant Period of Construction - Before 1960

#### Population by Religion in Knight



#### **Population by Home Languages in Knight**