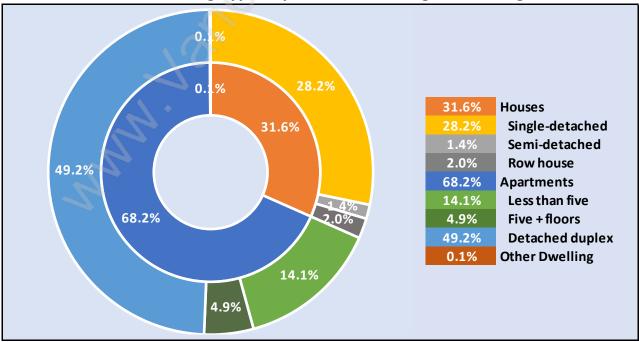

### Occupied Dwellings by Structure Type in Knight Dominant Bulding Type - Apartment, building low and high rise