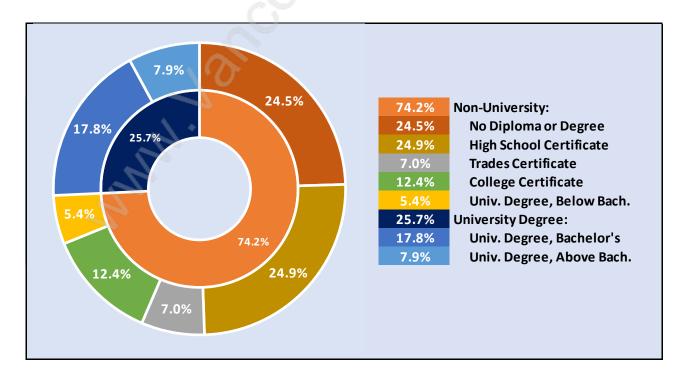

#### Knight





#### **Population Trends in Knight**

## Population by Age in Knight



# Population Age 15+ by Income Status in Knight

Total Population Age 15 - 19,760



#### Households by Income in Knight





# Families in Knight

Average Persons per Family - 3.3



### Children at Home in Knight Total Number of Children at Home - 7,158





#### Family Structure in Knight



#### Households by Household Size in Knight Total Number of Households - 7,410



#### **Dwellings in Knight**



#### Population Age 15+ in Knight





#### Labour Force Participation in Knight





### Occupied Dwellings by Structure Type in Knight Dominant Bulding Type - Apartment, building low and high rise





#### Private Dwellings by Period of Construction in Knight Dominant Period of Construction - Before 1960

#### Population by Religion in Knight



#### **Population by Home Languages in Knight**