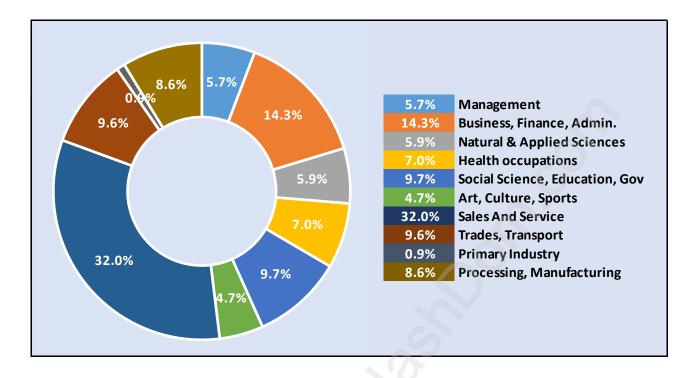

#### Knight





#### **Population Trends in Knight**

## Population by Age in Knight



# Population Age 15+ by Income Status in Knight

Total Population Age 15 - 19,760



#### Households by Income in Knight





# Families in Knight

Average Persons per Family - 3.3



### Children at Home in Knight Total Number of Children at Home - 7,158





#### Family Structure in Knight



#### Households by Household Size in Knight Total Number of Households - 7,410



#### **Dwellings in Knight**



#### Population Age 15+ in Knight





#### Labour Force Participation in Knight





### Occupied Dwellings by Structure Type in Knight Dominant Bulding Type - Apartment, building low and high rise





#### Private Dwellings by Period of Construction in Knight Dominant Period of Construction - Before 1960

#### Population by Religion in Knight



#### **Population by Home Languages in Knight**