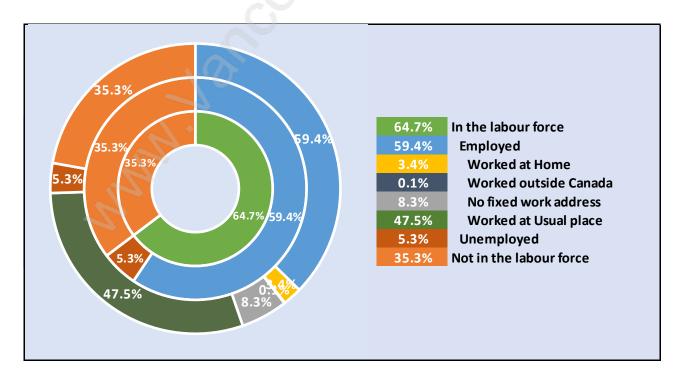

#### Knight





#### **Population Trends in Knight**

## Population by Age in Knight



# Population Age 15+ by Income Status in Knight

Total Population Age 15 - 19,760



#### Households by Income in Knight





# Families in Knight

Average Persons per Family - 3.3



### Children at Home in Knight Total Number of Children at Home - 7,158





#### Family Structure in Knight



#### Households by Household Size in Knight Total Number of Households - 7,410



#### **Dwellings in Knight**



#### Population Age 15+ in Knight





#### Labour Force Participation in Knight





### Occupied Dwellings by Structure Type in Knight Dominant Bulding Type - Apartment, building low and high rise





#### Private Dwellings by Period of Construction in Knight Dominant Period of Construction - Before 1960

#### Population by Religion in Knight



#### **Population by Home Languages in Knight**