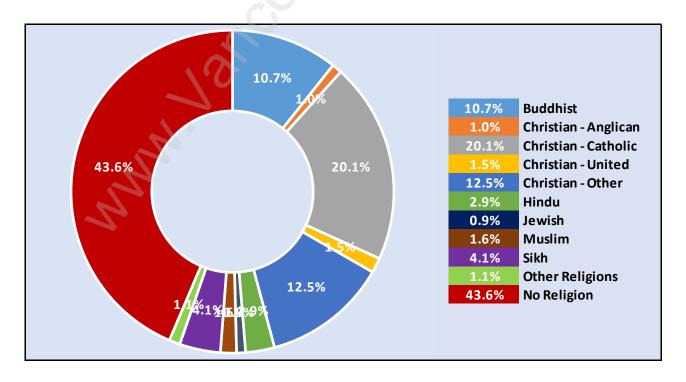

ght**

## Population by Age in Knight



# Population Age 15+ by Income Status in Knight

Total Population Age 15 - 19,760



#### Households by Income in Knight





# Families in Knight

Average Persons per Family - 3.3



### Children at Home in Knight Total Number of Children at Home - 7,158





#### Family Structure in Knight



#### Households by Household Size in Knight Total Number of Households - 7,410



#### **Dwellings in Knight**



#### Population Age 15+ in Knight





#### Labour Force Participation in Knight





### Occupied Dwellings by Structure Type in Knight Dominant Bulding Type - Apartment, building low and high rise





#### Private Dwellings by Period of Construction in Knight Dominant Period of Construction - Before 1960

#### Population by Religion in Knight



#### **Population by Home Languages in Knight**