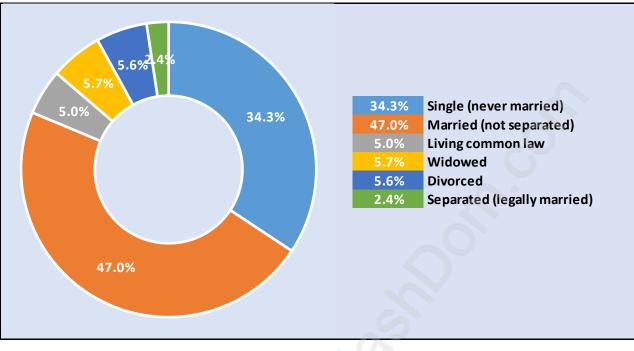

#### Knight





#### **Population Trends in Knight**

## Population by Age in Knight



# Population Age 15+ by Income Status in Knight

Total Population Age 15 - 19,760



#### Households by Income in Knight





# Families in Knight

Average Persons per Family - 3.3



### Children at Home in Knight Total Number of Children at Home - 7,158





#### Family Structure in Knight



#### Households by Household Size in Knight Total Number of Households - 7,410



#### **Dwellings in Knight**



#### Population Age 15+ in Knight





#### Labour Force Participation in Knight





### Occupied Dwellings by Structure Type in Knight Dominant Bulding Type - Apartment, building low and high rise





#### Private Dwellings by Period of Construction in Knight Dominant Period of Construction - Before 1960

#### Population by Religion in Knight



#### **Population by Home Languages in Knight**