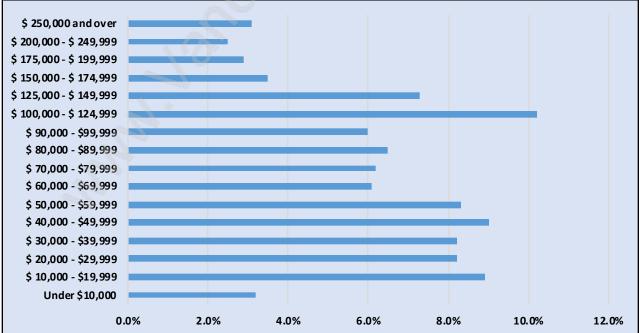

#### Knight





#### **Population Trends in Knight**

## Population by Age in Knight



# Population Age 15+ by Income Status in Knight

Total Population Age 15 - 19,760



#### Households by Income in Knight





# Families in Knight

Average Persons per Family - 3.3



### Children at Home in Knight Total Number of Children at Home - 7,158





#### Family Structure in Knight



#### Households by Household Size in Knight Total Number of Households - 7,410



#### **Dwellings in Knight**



#### Population Age 15+ in Knight





#### Labour Force Participation in Knight





### Occupied Dwellings by Structure Type in Knight Dominant Bulding Type - Apartment, building low and high rise





#### Private Dwellings by Period of Construction in Knight Dominant Period of Construction - Before 1960

#### Population by Religion in Knight



#### **Population by Home Languages in Knight**