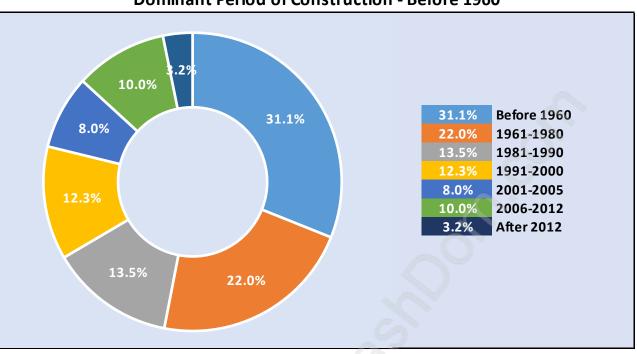

#### Private Dwellings by Period of Construction in Knight Dominant Period of Construction - Before 1960