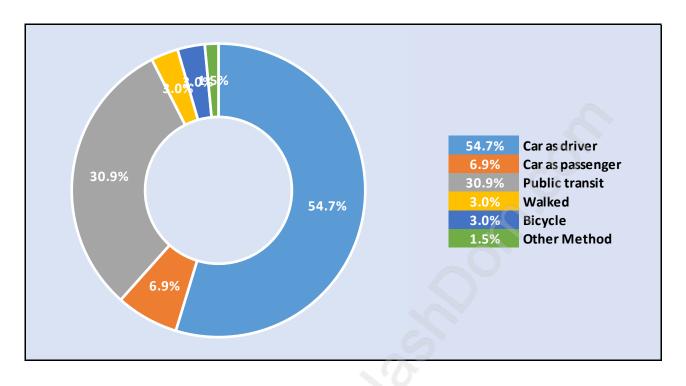

#### Knight





#### **Population Trends in Knight**

## Population by Age in Knight



# Population Age 15+ by Income Status in Knight

Total Population Age 15 - 19,760



#### Households by Income in Knight





# Families in Knight

Average Persons per Family - 3.3



### Children at Home in Knight Total Number of Children at Home - 7,158





#### Family Structure in Knight



#### Households by Household Size in Knight Total Number of Households - 7,410



#### **Dwellings in Knight**



#### Population Age 15+ in Knight





#### Labour Force Participation in Knight





### Occupied Dwellings by Structure Type in Knight Dominant Bulding Type - Apartment, building low and high rise





#### Private Dwellings by Period of Construction in Knight Dominant Period of Construction - Before 1960

#### Population by Religion in Knight



#### **Population by Home Languages in Knight**