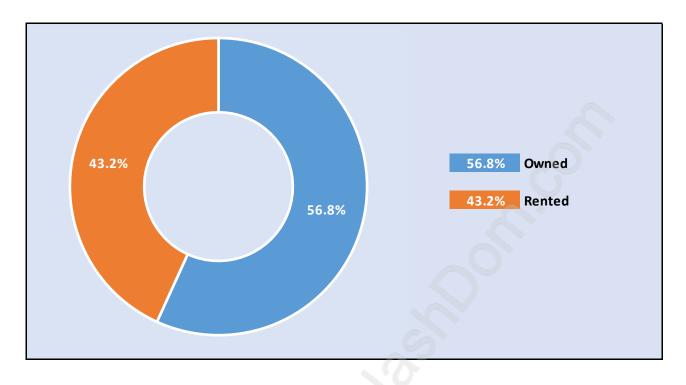

#### Knight





#### **Population Trends in Knight**

## Population by Age in Knight



# Population Age 15+ by Income Status in Knight

Total Population Age 15 - 19,760



#### Households by Income in Knight





# Families in Knight

Average Persons per Family - 3.3



### Children at Home in Knight Total Number of Children at Home - 7,158





#### Family Structure in Knight



#### Households by Household Size in Knight Total Number of Households - 7,410



#### **Dwellings in Knight**



#### Population Age 15+ in Knight





#### Labour Force Participation in Knight





### Occupied Dwellings by Structure Type in Knight Dominant Bulding Type - Apartment, building low and high rise





#### Private Dwellings by Period of Construction in Knight Dominant Period of Construction - Before 1960

#### Population by Religion in Knight



#### **Population by Home Languages in Knight**