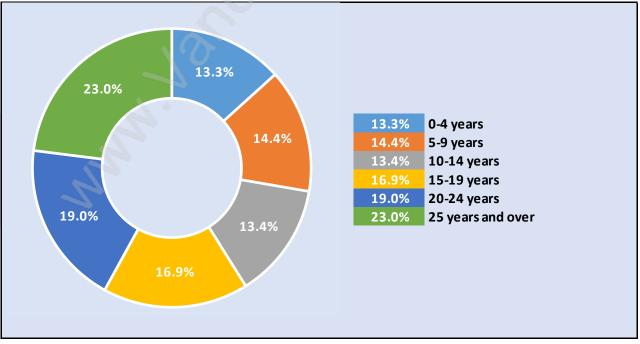

#### Knight





#### **Population Trends in Knight**

## Population by Age in Knight



# Population Age 15+ by Income Status in Knight

Total Population Age 15 - 19,760



#### Households by Income in Knight





# Families in Knight

Average Persons per Family - 3.3



### Children at Home in Knight Total Number of Children at Home - 7,158





#### Family Structure in Knight



#### Households by Household Size in Knight Total Number of Households - 7,410



#### **Dwellings in Knight**



#### Population Age 15+ in Knight





#### Labour Force Participation in Knight





### Occupied Dwellings by Structure Type in Knight Dominant Bulding Type - Apartment, building low and high rise





#### Private Dwellings by Period of Construction in Knight Dominant Period of Construction - Before 1960

#### Population by Religion in Knight



#### **Population by Home Languages in Knight**