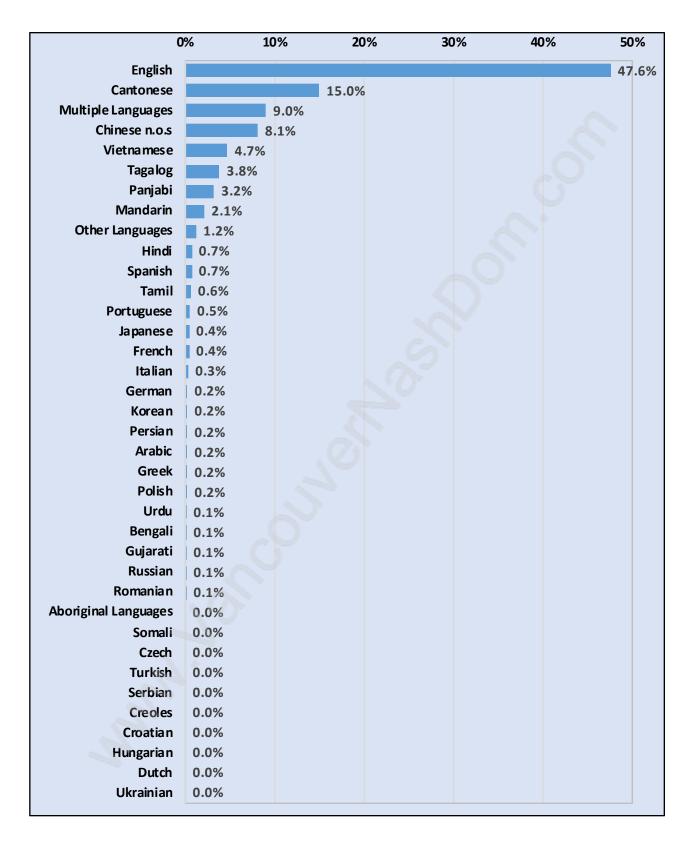

on Age 15+ by Income Status in Knight

Total Population Age 15 - 19,760



#### Households by Income in Knight





# Families in Knight

Average Persons per Family - 3.3



### Children at Home in Knight Total Number of Children at Home - 7,158





#### Family Structure in Knight



#### Households by Household Size in Knight Total Number of Households - 7,410



#### **Dwellings in Knight**



#### Population Age 15+ in Knight





#### Labour Force Participation in Knight





### Occupied Dwellings by Structure Type in Knight Dominant Bulding Type - Apartment, building low and high rise





#### Private Dwellings by Period of Construction in Knight Dominant Period of Construction - Before 1960

#### Population by Religion in Knight



#### **Population by Home Languages in Knight**