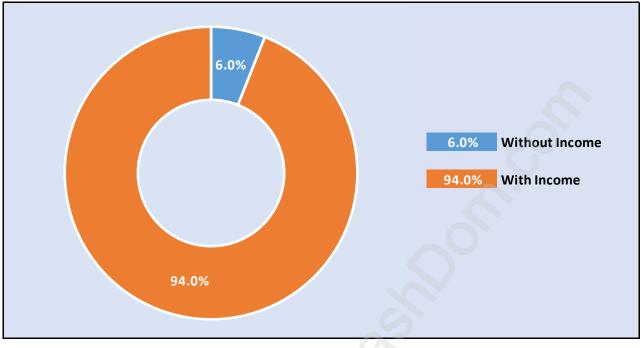

# Population Age 15+ by Income Status in Knight

Total Population Age 15 - 19,760