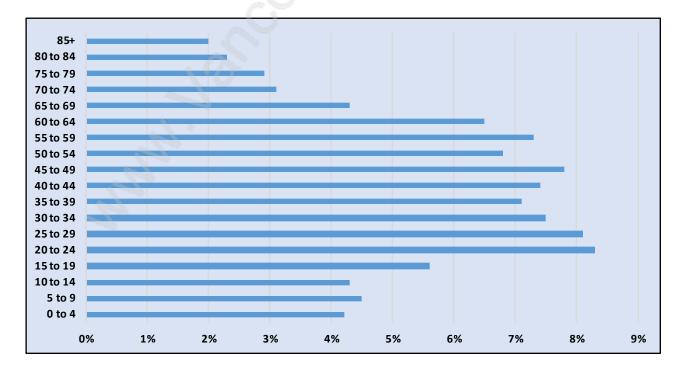

#### Knight





#### **Population Trends in Knight**

## Population by Age in Knight



# Population Age 15+ by Income Status in Knight

Total Population Age 15 - 19,760



#### Households by Income in Knight





# Families in Knight

Average Persons per Family - 3.3



### Children at Home in Knight Total Number of Children at Home - 7,158





#### Family Structure in Knight



#### Households by Household Size in Knight Total Number of Households - 7,410



#### **Dwellings in Knight**



#### Population Age 15+ in Knight





#### Labour Force Participation in Knight





### Occupied Dwellings by Structure Type in Knight Dominant Bulding Type - Apartment, building low and high rise





#### Private Dwellings by Period of Construction in Knight Dominant Period of Construction - Before 1960

#### Population by Religion in Knight



#### **Population by Home Languages i