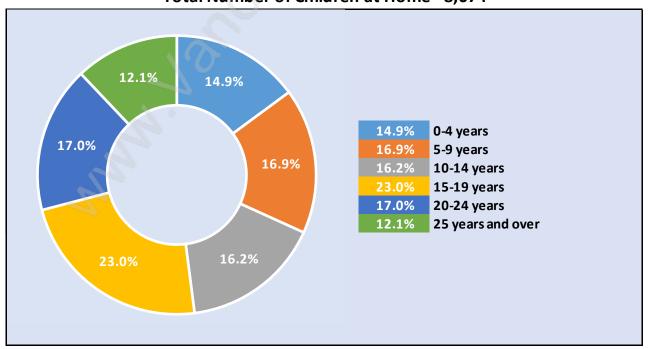

### Households by Income in Ladner

Total Number of Households - 10,348 / Average Household Income - \$109,986

**Families in Ladner** 

**Average Persons per Family - 2.9** 

Children at Home in Ladner

Total Number of Children at Home - 8,074