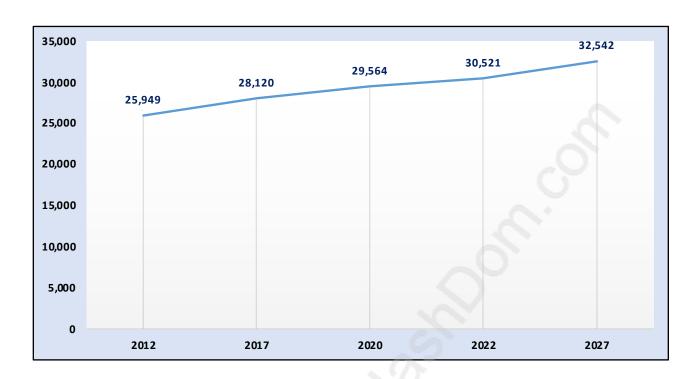

#### Ladner



## **Population Trends in Ladner**



## Population by Age in Ladner



#### Population Age 15+ by Income Status in Ladner

**Total Population Age 15 - 23,464** 



### Households by Income in Ladner

Total Number of Households - 10,348 / Average Household Income - \$109,986



**Families in Ladner** 

**Average Persons per Family - 2.9** 



Children at Home in Ladner

Total Number of Children at Home - 8,074



Family Structure in Ladner



Households by Household Size in Ladner

Total Number of Households - 10,348



#### **Dwellings in Ladner**



## Population Age 15+ in Ladner



#### **Labour Force by Occupation in Ladner**



#### **Labour Force Participation in Ladner**



#### Travel To Work in (from) Ladner



# Occupied Dwellings by Structure Type in Ladner



#### **Private Dwellings by Period of Construction in