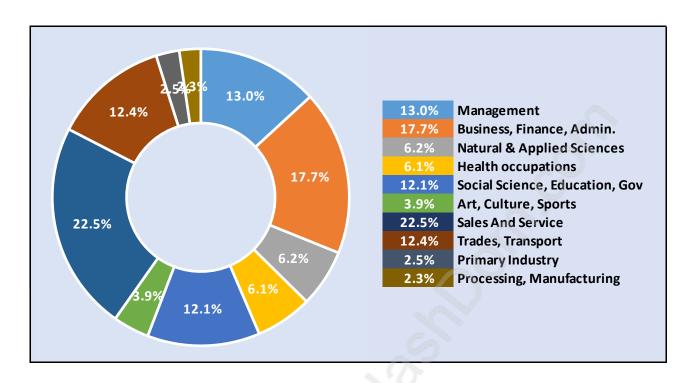

#### Ladner



## **Population Trends in Ladner**



## Population by Age in Ladner



#### Population Age 15+ by Income Status in Ladner

**Total Population Age 15 - 23,464** 



### Households by Income in Ladner

Total Number of Households - 10,348 / Average Household Income - \$109,986



**Families in Ladner** 

**Average Persons per Family - 2.9** 



Children at Home in Ladner

Total Number of Children at Home - 8,074



Family Structure in Ladner



Households by Household Size in Ladner

Total Number of Households - 10,348



#### **Dwellings in Ladner**



## Population Age 15+ in Ladner



#### **Labour Force by Occupation in Ladner**



#### **Labour Force Participation in Ladner**



#### Travel To Work in (from) Ladner



# Occupied Dwellings by Structure Type in Ladner



#### **Private Dwellings by Period of Construction in Ladner**

**Dominant Period of Construction - 1961-1980** 



### Population by Religion in Ladner



#### **Population by Home Languages in Ladner**