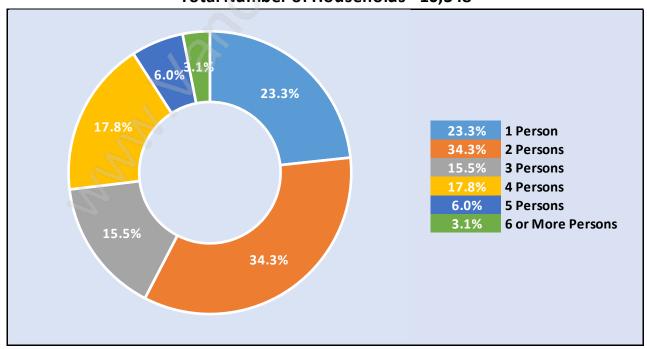

Family Structure in Ladner

Households by Household Size in Ladner

Total Number of Households - 10,348