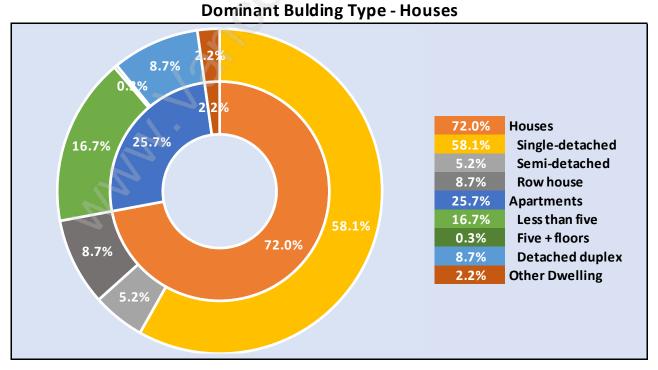

#### Ladner



## **Population Trends in Ladner**



## Population by Age in Ladner



#### Population Age 15+ by Income Status in Ladner

**Total Population Age 15 - 23,464** 



### Households by Income in Ladner

Total Number of Households - 10,348 / Average Household Income - \$109,986



**Families in Ladner** 

**Average Persons per Family - 2.9** 



Children at Home in Ladner

Total Number of Children at Home - 8,074



Family Structure in Ladner



Households by Household Size in Ladner

Total Number of Households - 10,348



#### **Dwellings in Ladner**



## Population Age 15+ in Ladner



#### **Labour Force by Occupation in Ladner**



#### **Labour Force Participation in Ladner**



#### Travel To Work in (from) Ladner



# Occupied Dwellings by Structure Type in Ladner



#### **Private Dwellings by Period of Construction in Ladner**

**Dominant Period of Construction - 1961-1980** 



### Population by Religion in Ladner



#### **Population by Home Languages in Ladner**