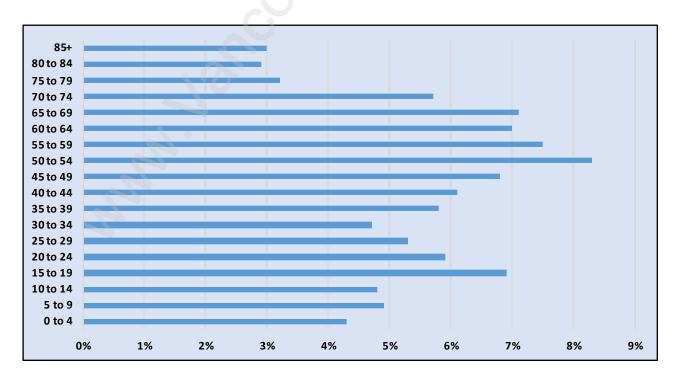

#### Ladner



## **Population Trends in Ladner**



## Population by Age in Ladner



#### Population Age 15+ by Income Status in Ladner

**Total Population Age 15 - 23,464** 



### Households by Income in Ladner

Total Number of Households - 10,348 / Average Household Income - \$109,986



**Families in Ladner** 

**Average Persons per Family - 2.9** 



Children at Home in Ladner

Total Number of Children at Home - 8,074



Family Structure in Ladner



Households by Household Size in Ladner

Total Number of Households - 10,348



#### **Dwellings in Ladner**



## Population Age 15+ in Ladner



#### **Labour Force by Occupation in Ladner**



#### **Labour Force Participation in Ladner**



#### Travel To Work in (from) Ladner



# Occupied Dwellings by Structure Type in Ladner



#### **Private Dwellings by Period of Construction in Ladner**

**Dominant Period of Co