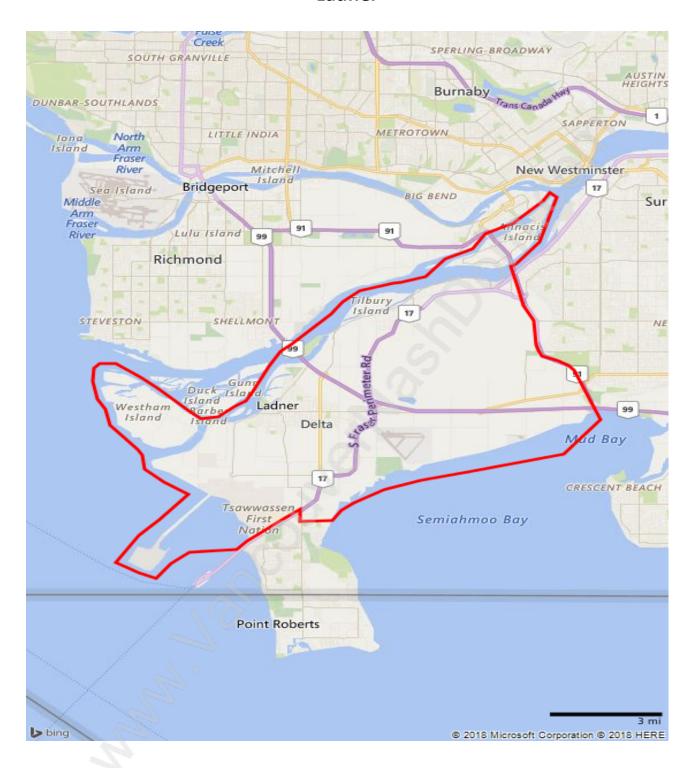

#### Ladner



## **Population Trends in Ladner**



## Population by Age in Ladner



#### Population Age 15+ by Income Status in Ladner

**Total Population Age 15 - 23,464** 



### Households by Income in Ladner

Total Number of Households - 10,348 / Average Household Income - \$109,986



**Families in Ladner** 

**Average Persons per Family - 2.9** 



Children at Home in Ladner

Total Number of Children at Home - 8,074



Family Structure in Ladner



Households by Household Size in Ladner

Total Number of Households - 10,348



#### **Dwellings in Ladner**



## Population Age 15+ in Ladner



#### **Labour Force by Occupation in Ladner**



#### **Labour Force Participation in Ladner**



#### Travel To Work in (from) Ladner



# Occupied Dwellings by Structure Type in Ladner



#### **Private