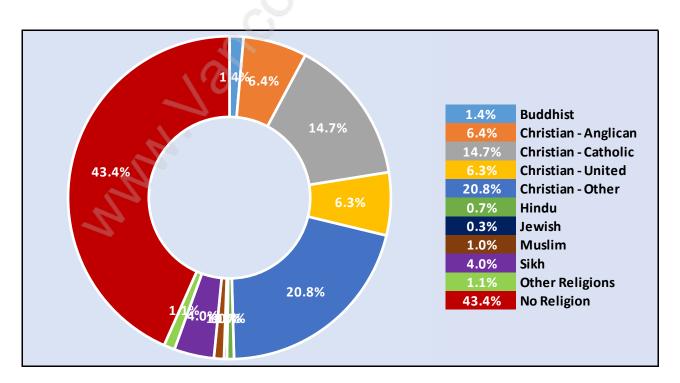

ation Age 15 - 23,464** 



### Households by Income in Ladner

Total Number of Households - 10,348 / Average Household Income - \$109,986



**Families in Ladner** 

**Average Persons per Family - 2.9** 



Children at Home in Ladner

Total Number of Children at Home - 8,074



Family Structure in Ladner



Households by Household Size in Ladner

Total Number of Households - 10,348



#### **Dwellings in Ladner**



## Population Age 15+ in Ladner



#### **Labour Force by Occupation in Ladner**



#### **Labour Force Participation in Ladner**



#### Travel To Work in (from) Ladner



# Occupied Dwellings by Structure Type in Ladner



#### **Private Dwellings by Period of Construction in Ladner**

**Dominant Period of Construction - 1961-1980** 



### Population by Religion in Ladner



#### **Population by Home Languages in Ladner**