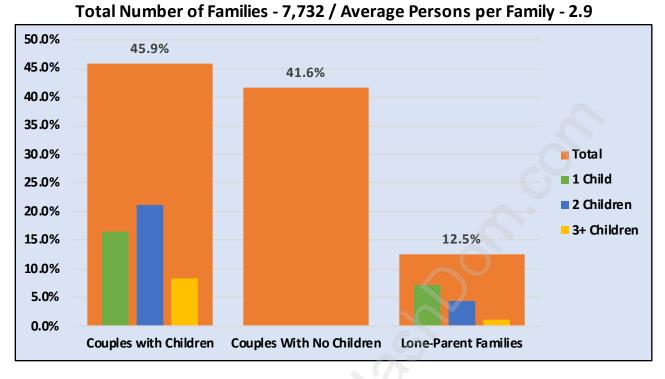

Family Structure in Ladner

Households by Household Size in Ladner

Total Number of Households - 10,348