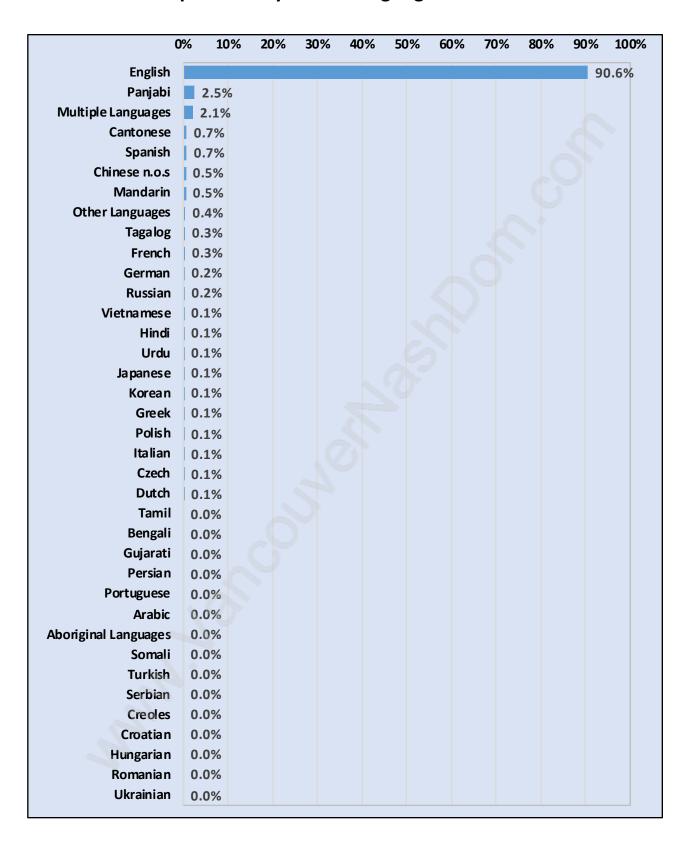

e in Ladner

Total Number of Households - 10,348 / Average Household Income - \$109,986



**Families in Ladner** 

**Average Persons per Family - 2.9** 



Children at Home in Ladner

Total Number of Children at Home - 8,074



Family Structure in Ladner



Households by Household Size in Ladner

Total Number of Households - 10,348



#### **Dwellings in Ladner**



## Population Age 15+ in Ladner



#### **Labour Force by Occupation in Ladner**



#### **Labour Force Participation in Ladner**



#### Travel To Work in (from) Ladner



# Occupied Dwellings by Structure Type in Ladner



#### **Private Dwellings by Period of Construction in Ladner**

**Dominant Period of Construction - 1961-1980** 



### Population by Religion in Ladner



#### **Population by Home Languages in Ladner**