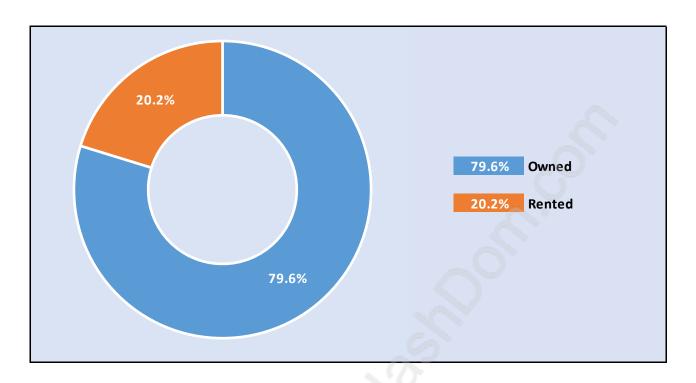

#### Ladner



## **Population Trends in Ladner**



## Population by Age in Ladner



#### Population Age 15+ by Income Status in Ladner

**Total Population Age 15 - 23,464** 



### Households by Income in Ladner

Total Number of Households - 10,348 / Average Household Income - \$109,986



**Families in Ladner** 

**Average Persons per Family - 2.9** 



Children at Home in Ladner

Total Number of Children at Home - 8,074



Family Structure in Ladner



Households by Household Size in Ladner

Total Number of Households - 10,348



#### **Dwellings in Ladner**



## Population Age 15+ in Ladner



#### **Labour Force by Occupation in Ladner**



#### **Labour Force Participation in Ladner**



#### Travel To Work in (from) Ladner



# Occupied Dwellings by Structure Type in Ladner



#### **Private Dwellings by Period of Construction in Ladner**

**Dominant Period of Construction - 1961-1980** 



### Population by Religion in Ladner



#### **Population by Home Languages in Ladner**