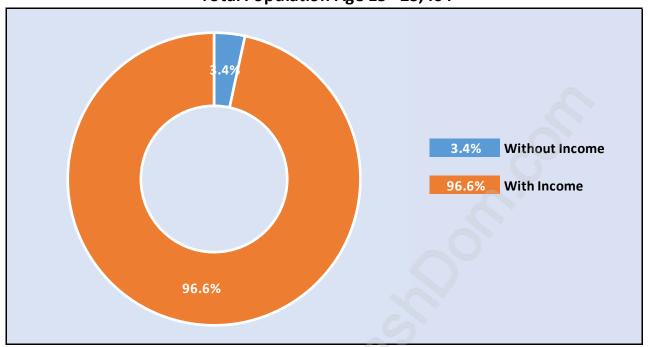

#### Population Age 15+ by Income Status in Ladner

**Total Population Age 15 - 23,464** 