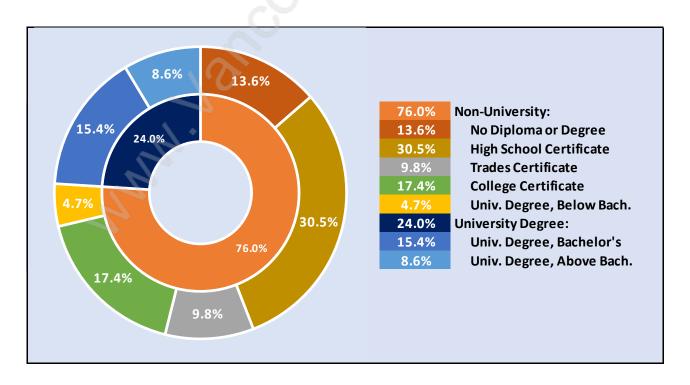

#### Ladner



## **Population Trends in Ladner**



## Population by Age in Ladner



#### Population Age 15+ by Income Status in Ladner

**Total Population Age 15 - 23,464** 



### Households by Income in Ladner

Total Number of Households - 10,348 / Average Household Income - \$109,986



**Families in Ladner** 

**Average Persons per Family - 2.9** 



Children at Home in Ladner

Total Number of Children at Home - 8,074



Family Structure in Ladner



Households by Household Size in Ladner

Total Number of Households - 10,348



#### **Dwellings in Ladner**



## Population Age 15+ in Ladner



#### **Labour Force by Occupation in Ladner**



#### **Labour Force Participation in Ladner**



#### Travel To Work in (from) Ladner



# Occupied Dwellings by Structure Type in Ladner



#### **Private Dwellings by Period of Construction in Ladner**

**Dominant Period of Construction - 1961-1980** 



### Population by Religion in Ladner



#### **Population by Home Languages in Ladner**