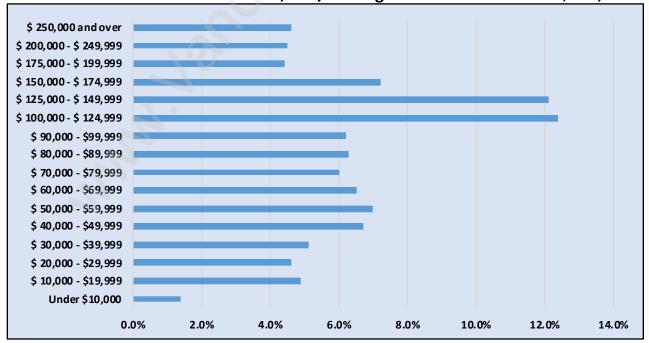

### Households by Income in Ladner

Total Number of Households - 10,348 / Average Household Income - \$109,986

**Families in Ladner** 

**Average Persons per Family - 2.9** 

Children at Home in Ladner

Total Number of Children at Home - 8,074