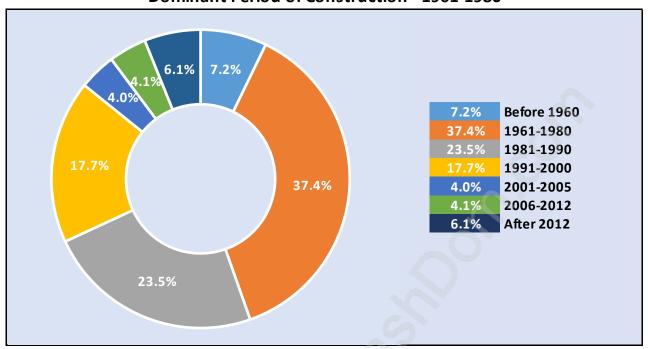

#### **Private Dwellings by Period of Construction in Ladner**

**Dominant Period of Construction - 1961-1980** 