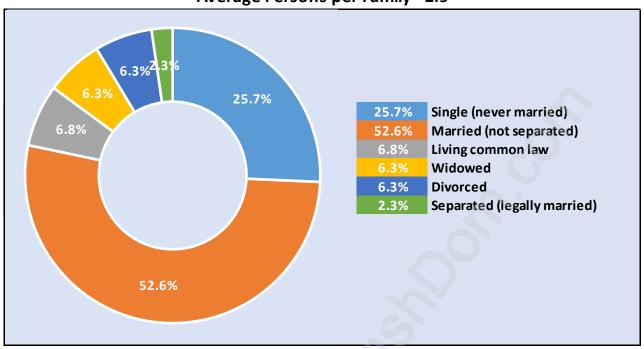

### Households by Income in Ladner

Total Number of Households - 10,348 / Average Household Income - \$109,986

**Families in Ladner** 

**Average Persons per Family - 2.9** 

Children at Home in Ladner

Total Number of Children at Home - 8,074