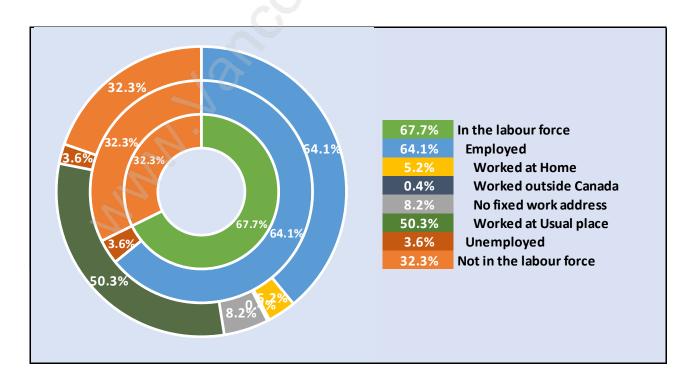

#### Ladner



## **Population Trends in Ladner**



## Population by Age in Ladner



#### Population Age 15+ by Income Status in Ladner

**Total Population Age 15 - 23,464** 



### Households by Income in Ladner

Total Number of Households - 10,348 / Average Household Income - \$109,986



**Families in Ladner** 

**Average Persons per Family - 2.9** 



Children at Home in Ladner

Total Number of Children at Home - 8,074



Family Structure in Ladner



Households by Household Size in Ladner

Total Number of Households - 10,348



#### **Dwellings in Ladner**



## Population Age 15+ in Ladner



#### **Labour Force by Occupation in Ladner**



#### **Labour Force Participation in Ladner**



#### Travel To Work in (from) Ladner



# Occupied Dwellings by Structure Type in Ladner



#### **Private Dwellings by Period of Construction in Ladner**

**Dominant Period of Construction - 1961-1980** 



### Population by Religion in Ladner



#### **Population by Home Languages in Ladner**