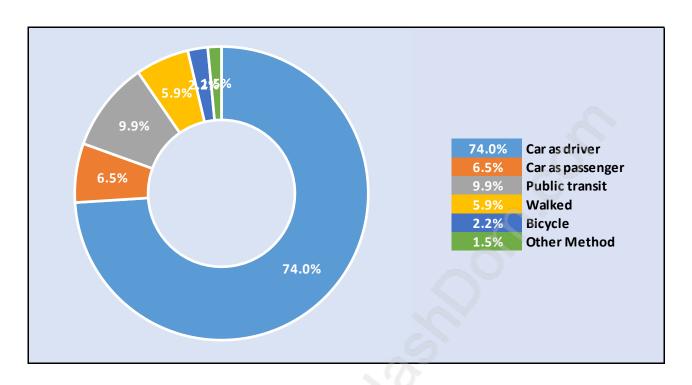

#### Ladner



## **Population Trends in Ladner**



## Population by Age in Ladner



#### Population Age 15+ by Income Status in Ladner

**Total Population Age 15 - 23,464** 



### Households by Income in Ladner

Total Number of Households - 10,348 / Average Household Income - \$109,986



**Families in Ladner** 

**Average Persons per Family - 2.9** 



Children at Home in Ladner

Total Number of Children at Home - 8,074



Family Structure in Ladner



Households by Household Size in Ladner

Total Number of Households - 10,348



#### **Dwellings in Ladner**



## Population Age 15+ in Ladner



#### **Labour Force by Occupation in Ladner**



#### **Labour Force Participation in Ladner**



#### Travel To Work in (from) Ladner



# Occupied Dwellings by Structure Type in Ladner



#### **Private Dwellings by Period of Construction in Ladner**

**Dominant Period of Construction - 1961-1980** 



### Population by Religion in Ladner



#### **Population by Home Languages in Ladner**