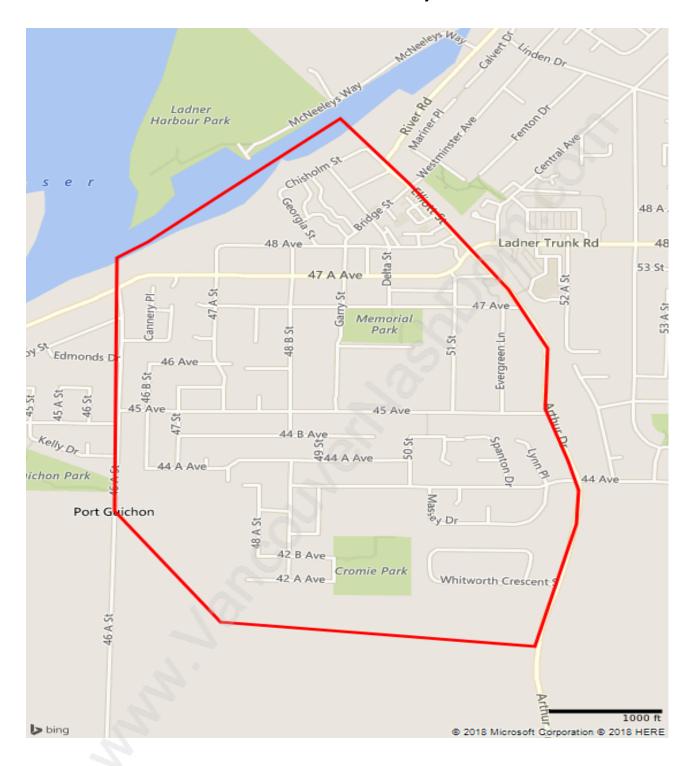

## **Ladner Elementary**



## **Population Trends in Ladner Elementary**



# **Population by Age in Ladner Elementary**



# Population Age 15+ by Income Status in Ladner Elementary Total Population Age 15 - 4,508



#### Households by Income in Ladner Elementary

Total Number of Households - 2,202 / Average Household Income - \$98,122



#### **Families in Ladner Elementary**

**Average Persons per Family - 2.9** 



### **Children at Home in Ladner Elementary**

Total Number of Children at Home - 1,424



#### **Family Structure in Ladner Elementary**

Total Number of Families - 1,393 / Average Persons per Family - 2.9



# Households by Household Size in Ladner Elementary



### **Dwellings in Ladner Elementary**



#### **Population Age 15+ in Ladner Elementary**



#### **Labour Force by Occupation in Ladner