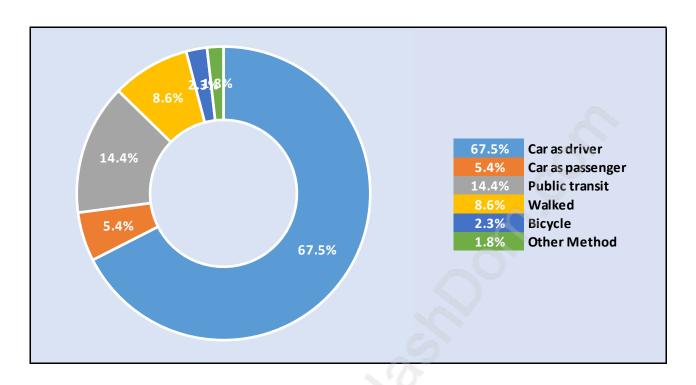

Status in Ladner Elementary Total Population Age 15 - 4,508



#### Households by Income in Ladner Elementary

Total Number of Households - 2,202 / Average Household Income - \$98,122



#### **Families in Ladner Elementary**

**Average Persons per Family - 2.9** 



### **Children at Home in Ladner Elementary**

Total Number of Children at Home - 1,424



#### **Family Structure in Ladner Elementary**

Total Number of Families - 1,393 / Average Persons per Family - 2.9



# Households by Household Size in Ladner Elementary



### **Dwellings in Ladner Elementary**



#### **Population Age 15+ in Ladner Elementary**



#### **Labour Force by Occupation in Ladner Elementary**



#### **Labour Force Participation in Ladner Elementary**



#### **Travel To Work in (from) Ladner Elementary**



# Occupied Dwellings by Structure Type in Ladner Elementary Dominant Bulding Type - Houses



# Private Dwellings by Period of Construction in Ladner Elementary

**Dominant Period of Construction - 1961-1980** 



# **Population by Religion in Ladner Elementary**



#### Population by Home Languages in Ladner Elementary