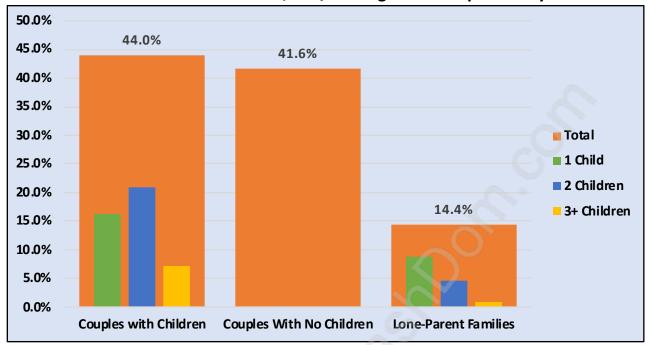

#### **Family Structure in Ladner Elementary**

Total Number of Families - 1,393 / Average Persons per Family - 2.9