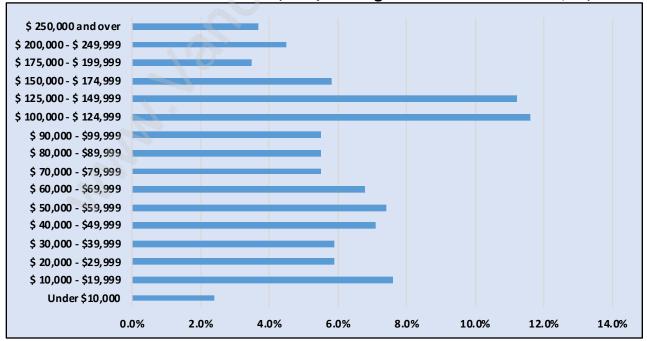

#### Households by Income in Ladner Elementary

Total Number of Households - 2,202 / Average Household Income - \$98,122