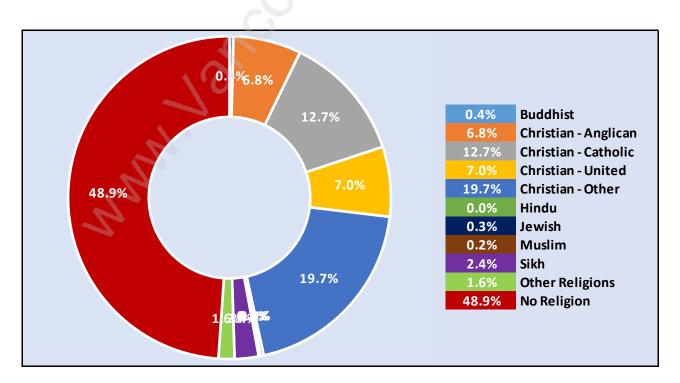

### **Children at Home in Ladner Elementary**

Total Number of Children at Home - 1,424



#### **Family Structure in Ladner Elementary**

Total Number of Families - 1,393 / Average Persons per Family - 2.9



# Households by Household Size in Ladner Elementary



### **Dwellings in Ladner Elementary**



#### **Population Age 15+ in Ladner Elementary**



#### **Labour Force by Occupation in Ladner Elementary**



#### **Labour Force Participation in Ladner Elementary**



#### **Travel To Work in (from) Ladner Elementary**



# Occupied Dwellings by Structure Type in Ladner Elementary Dominant Bulding Type - Houses



# Private Dwellings by Period of Construction in Ladner Elementary

**Dominant Period of Construction - 1961-1980** 



# **Population by Religion in Ladner Elementary**



#### Population by Home Languages in Ladner Elementary