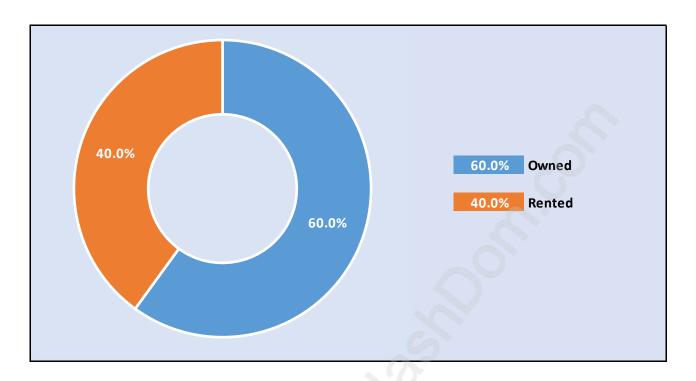

## **Ladner Elementary**



## **Population Trends in Ladner Elementary**



# **Population by Age in Ladner Elementary**



# Population Age 15+ by Income Status in Ladner Elementary Total Population Age 15 - 4,508



#### Households by Income in Ladner Elementary

Total Number of Households - 2,202 / Average Household Income - \$98,122



#### **Families in Ladner Elementary**

**Average Persons per Family - 2.9** 



### **Children at Home in Ladner Elementary**

Total Number of Children at Home - 1,424



#### **Family Structure in Ladner Elementary**

Total Number of Families - 1,393 / Average Persons per Family - 2.9



# Households by Household Size in Ladner Elementary



### **Dwellings in Ladner Elementary**



#### **Population Age 15+ in Ladner Elementary**



#### **Labour Force by Occupation in Ladner Elementary**



#### **Labour Force Participation in Ladner Elementary**



#### **Travel To Work in (from) Ladner Elementary**



# Occupied Dwellings by Structure Type in Ladner Elementary Dominant Bulding Type - Houses



# Private Dwellings by Period of Construction in Ladner Elementary

**Dominant Period of Construction - 1961-1980** 



# **Population by Religion in Ladner Elementary**



#### Population by Home Languages in Ladner Elementary