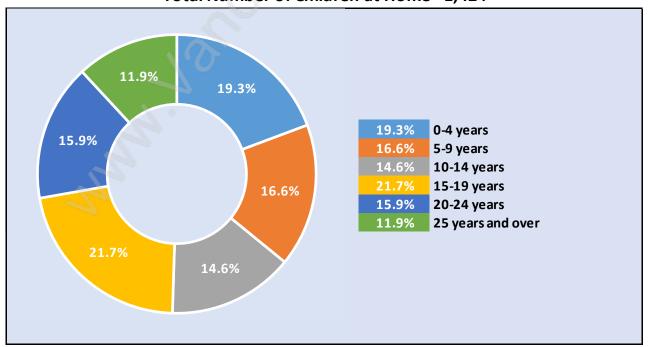

### **Children at Home in Ladner Elementary**

Total Number of Children at Home - 1,424