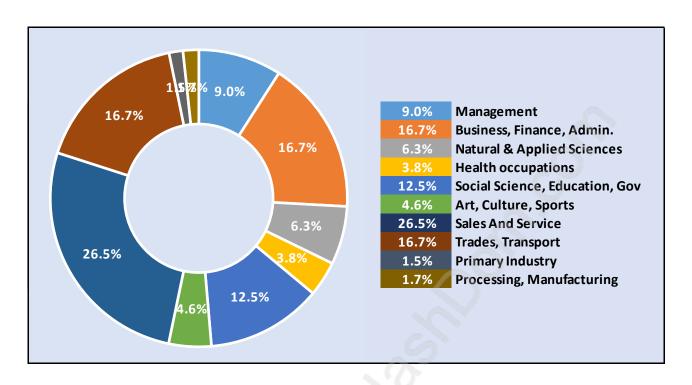

on Trends in Ladner Elementary**



# **Population by Age in Ladner Elementary**



# Population Age 15+ by Income Status in Ladner Elementary Total Population Age 15 - 4,508



#### Households by Income in Ladner Elementary

Total Number of Households - 2,202 / Average Household Income - \$98,122



#### **Families in Ladner Elementary**

**Average Persons per Family - 2.9** 



### **Children at Home in Ladner Elementary**

Total Number of Children at Home - 1,424



#### **Family Structure in Ladner Elementary**

Total Number of Families - 1,393 / Average Persons per Family - 2.9



# Households by Household Size in Ladner Elementary



### **Dwellings in Ladner Elementary**



#### **Population Age 15+ in Ladner Elementary**



#### **Labour Force by Occupation in Ladner Elementary**



#### **Labour Force Participation in Ladner Elementary**



#### **Travel To Work in (from) Ladner Elementary**



# Occupied Dwellings by Structure Type in Ladner Elementary Dominant Bulding Type - Houses



# Private Dwellings by Period of Construction in Ladner Elementary

**Dominant Period of Construction - 1961-1980** 



# **Population by Religion in Ladner Elementary**



#### Population by Home Languages in Ladner Elementary