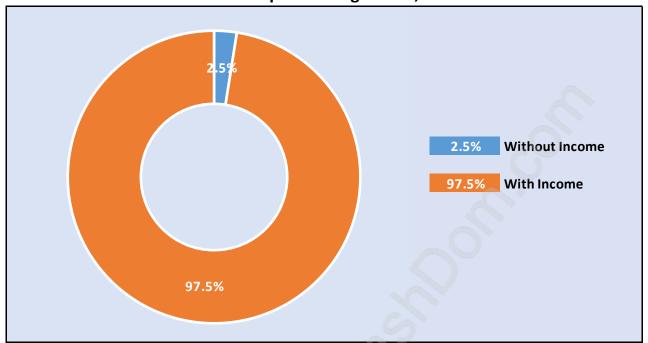

# Population Age 15+ by Income Status in Ladner Elementary Total Population Age 15 - 4,508