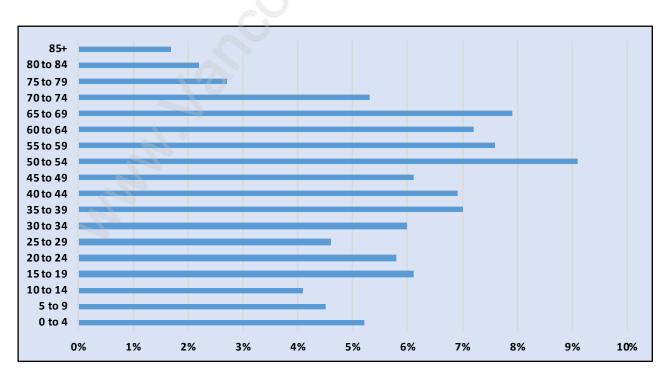

## **Ladner Elementary**



## **Population Trends in Ladner Elementary**



# **Population by Age in Ladner Elementary**



# Population Age 15+ by Income Status in Ladner Elementary Total Population Age 15 - 4,508



#### Households by Income in Ladner Elementary

Total Number of Households - 2,202 / Average Household Income - \$98,122



#### **Families in Ladner Elementary**

**Average Persons per Family - 2.9** 



### **Children at Home in Ladner Elementary**

Total Number of Children at Home - 1,424



#### **Family Structure in Ladner Elementary**

Total Number of Families - 1,393 / Average Persons per Family - 2.9



# Households by Household Size in Ladner Elementary



### **Dwellings in Ladner Elementary**



#### **Population Age 15+ in Ladner Elementary**



#### **Labour Force by Occupation in Ladner Elementary**



#### **Labour Force Participation in Ladner Elementary**



#### **Travel To Wor