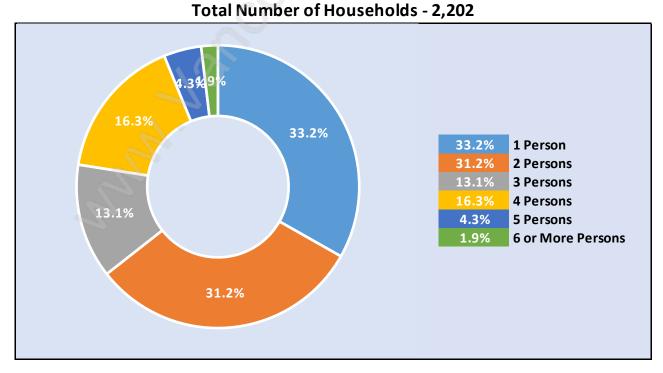

## **Ladner Elementary**



## **Population Trends in Ladner Elementary**



# **Population by Age in Ladner Elementary**



# Population Age 15+ by Income Status in Ladner Elementary Total Population Age 15 - 4,508



#### Households by Income in Ladner Elementary

Total Number of Households - 2,202 / Average Household Income - \$98,122



#### **Families in Ladner Elementary**

**Average Persons per Family - 2.9** 



### **Children at Home in Ladner Elementary**

Total Number of Children at Home - 1,424



#### **Family Structure in Ladner Elementary**

Total Number of Families - 1,393 / Average Persons per Family - 2.9



# Households by Household Size in Ladner Elementary



### **Dwellings in Ladner Elementary**



#### **Population Age 15+ in Ladner Elementary**



#### **Labour Force by Occupation in Ladner Elementary**



#### **Labour Force Participation in Ladner Elementary**



#### **Travel To Work in (from) Ladner Elementary**



# Occupied Dwellings by Structure Type in Ladner Elementary Dominant Bulding Type - Houses



# Private Dwellings by Period of Construction in Ladner Elementary

**Dominant Period of Construction - 1961-1980** 



# **Population by Religion in Ladner Elementary**



#### Population by Home Languages in Ladner Elementary