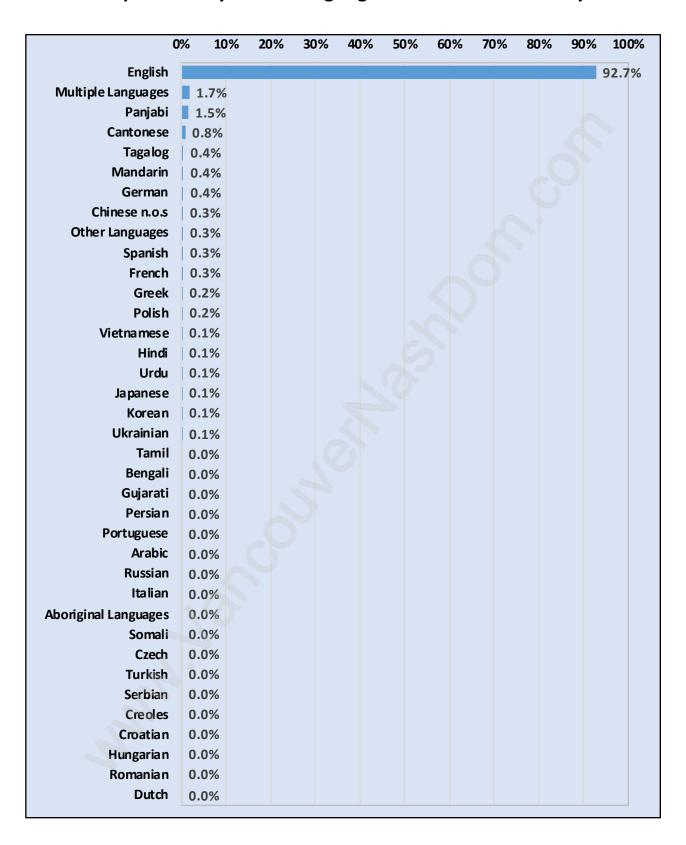

er of Children at Home - 1,424



#### **Family Structure in Ladner Elementary**

Total Number of Families - 1,393 / Average Persons per Family - 2.9



# Households by Household Size in Ladner Elementary



### **Dwellings in Ladner Elementary**



#### **Population Age 15+ in Ladner Elementary**



#### **Labour Force by Occupation in Ladner Elementary**



#### **Labour Force Participation in Ladner Elementary**



#### **Travel To Work in (from) Ladner Elementary**



# Occupied Dwellings by Structure Type in Ladner Elementary Dominant Bulding Type - Houses



# Private Dwellings by Period of Construction in Ladner Elementary

**Dominant Period of Construction - 1961-1980** 



# **Population by Religion in Ladner Elementary**



#### Population by Home Languages in Ladner Elementary