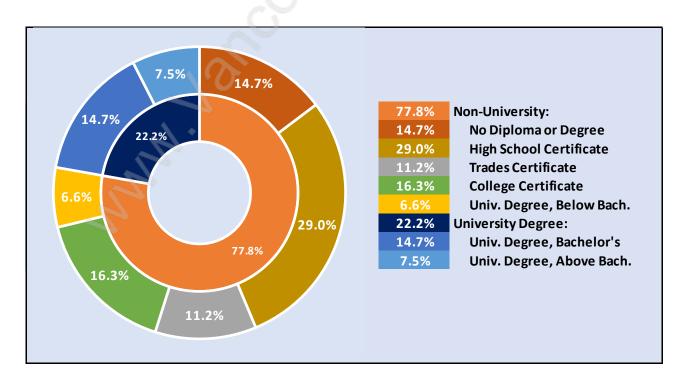

## **Ladner Elementary**



## **Population Trends in Ladner Elementary**



# **Population by Age in Ladner Elementary**



# Population Age 15+ by Income Status in Ladner Elementary Total Population Age 15 - 4,508



#### Households by Income in Ladner Elementary

Total Number of Households - 2,202 / Average Household Income - \$98,122



#### **Families in Ladner Elementary**

**Average Persons per Family - 2.9** 



### **Children at Home in Ladner Elementary**

Total Number of Children at Home - 1,424



#### **Family Structure in Ladner Elementary**

Total Number of Families - 1,393 / Average Persons per Family - 2.9



# Households by Household Size in Ladner Elementary



### **Dwellings in Ladner Elementary**



#### **Population Age 15+ in Ladner Elementary**



#### **Labour Force by Occupation in Ladner Elementary**



#### **Labour Force Participation in Ladner Elementary**



#### **Travel To Work in (from) Ladner Elementary**



# Occupied Dwellings by Structure Type in Ladner Elementary Dominant Bulding Type - Houses



# Private Dwellings by Period of Construction in Ladner Elementary

**Dominant Period of Construction - 1961-1980** 



# **Population by Religion in Ladner Elementary**



#### Population by Home Languages in Ladner Elementary