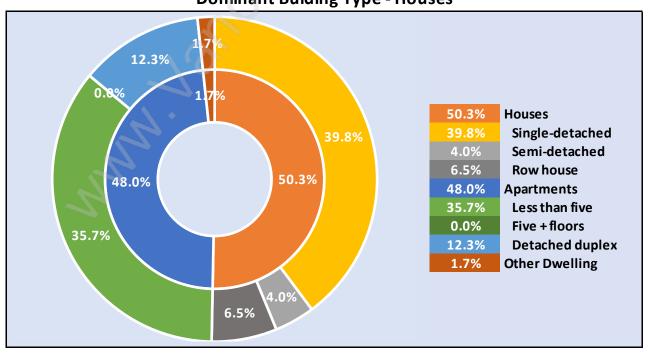

# Occupied Dwellings by Structure Type in Ladner Elementary Dominant Bulding Type - Houses