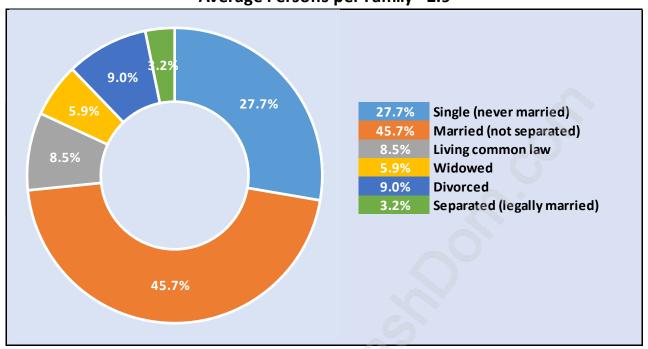

## **Ladner Elementary**



## **Population Trends in Ladner Elementary**



# **Population by Age in Ladner Elementary**



# Population Age 15+ by Income Status in Ladner Elementary Total Population Age 15 - 4,508



#### Households by Income in Ladner Elementary

Total Number of Households - 2,202 / Average Household Income - \$98,122



#### **Families in Ladner Elementary**

**Average Persons per Family - 2.9** 



### **Children at Home in Ladner Elementary**

Total Number of Children at Home - 1,424



#### **Family Structure in Ladner Elementary**

Total Number of Families - 1,393 / Average Persons per Family - 2.9



# Households by Household Size in Ladner Elementary



### **Dwellings in Ladner Elementary**



#### **Population Age 15+ in Ladner Elementary**



#### **Labour Force by Occupation in Ladner Elementary**



#### **Labour Force Participation in Ladner Elementary**



#### **Travel To Work in (from) Ladner Elementary**



# Occupied Dwellings by Structure Type in Ladner Elementary Dominant Bulding Type - Houses



# Private Dwellings by Period of Construction in Ladner Elementary

**Dominant Period of Construction - 1961-1980** 



# **Population by Religion in Ladner Elementary**