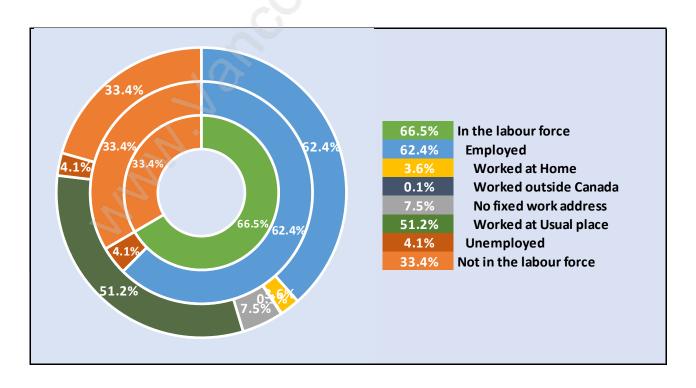

Ladner Elementary**



# Population Age 15+ by Income Status in Ladner Elementary Total Population Age 15 - 4,508



#### Households by Income in Ladner Elementary

Total Number of Households - 2,202 / Average Household Income - \$98,122



#### **Families in Ladner Elementary**

**Average Persons per Family - 2.9** 



### **Children at Home in Ladner Elementary**

Total Number of Children at Home - 1,424



#### **Family Structure in Ladner Elementary**

Total Number of Families - 1,393 / Average Persons per Family - 2.9



# Households by Household Size in Ladner Elementary



### **Dwellings in Ladner Elementary**



#### **Population Age 15+ in Ladner Elementary**



#### **Labour Force by Occupation in Ladner Elementary**



#### **Labour Force Participation in Ladner Elementary**



#### **Travel To Work in (from) Ladner Elementary**



# Occupied Dwellings by Structure Type in Ladner Elementary Dominant Bulding Type - Houses



# Private Dwellings by Period of Construction in Ladner Elementary

**Dominant Period of Construction - 1961-1980** 



# **Population by Religion in Ladner Elementary**



#### Population by Home Languages in Ladner Elementary