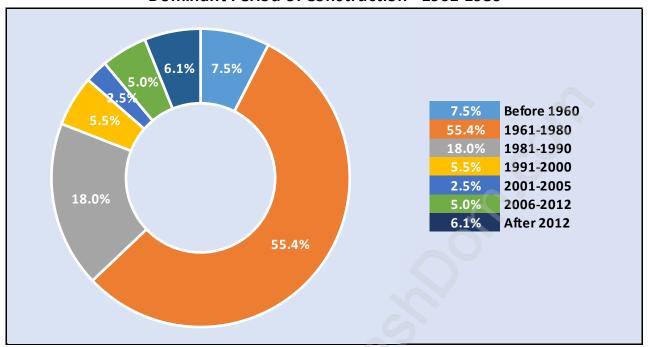

# Private Dwellings by Period of Construction in Ladner Elementary

**Dominant Period of Construction - 1961-1980** 