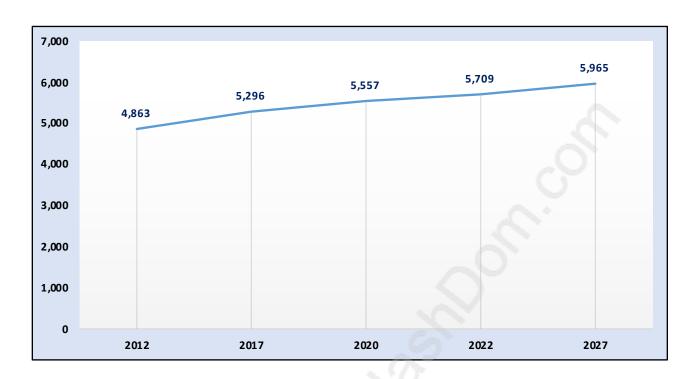

## **Ladner Elementary**



## **Population Trends in Ladner Elementary**



# **Population by Age in Ladner Elementary**



# Population Age 15+ by Income Status in Ladner Elementary Total Population Age 15 - 4,508



#### Households by Income in Ladner Elementary

Total Number of Households - 2,202 / Average Household Income - \$98,122



#### **Families in Ladner Elementary**

**Average Persons per Family - 2.9** 



### **Children at Home in Ladner Elementary**

Total Number of Children at Home - 1,424



#### **Family Structure in Ladner Elementary**

Total Number of Families - 1,393 / Average Persons per Family - 2.9



# Households by Household Size in Ladner Elementary



### **Dwellings in Ladner Elementary**



#### **Population Age 15+ in Ladner Elementary**



#### **Labour Force by Occupation in Ladner Elementary**



#### **Labour Force Participatio