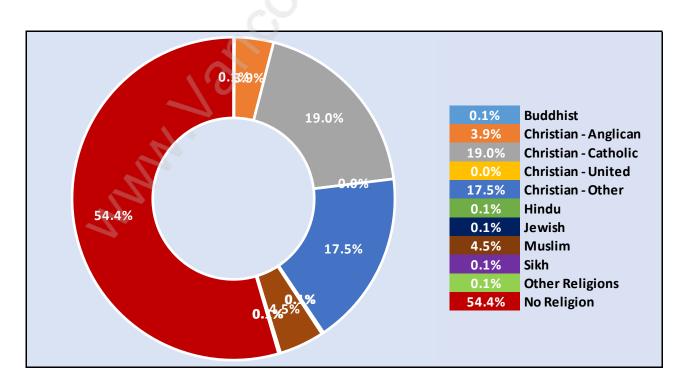

# **Children at Home in Lake City Industrial**

**Total Number of Children at Home - 3** 



#### **Family Structure in Lake City Industrial**

Total Number of Families - 2 / Average Persons per Family - 3.5



# Households by Household Size in Lake City Industrial

**Total Number of Households - 2** 



#### **Dwellings in Lake City Industrial**



# Population Age 15+ in Lake City Industrial



#### Labour Force by Occupation in Lake City Industrial



# **Labour Force Participation in Lake City Industrial**



#### Travel To Work in (from) Lake City Industrial



# Occupied Dwellings by Structure Type in Lake City Industrial Dominant Bulding Type - Houses



# Private Dwellings by Period of Construction in Lake City Industrial



#### **Population by Religion in Lake City Industrial**



#### Population by Home Languages in Lake City Industrial