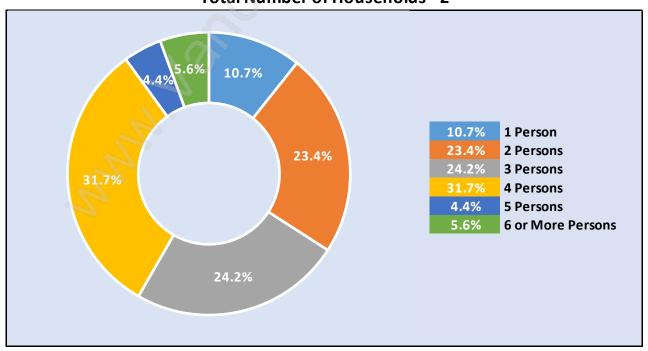

# Households by Household Size in Lake City Industrial

**Total Number of Households - 2** 