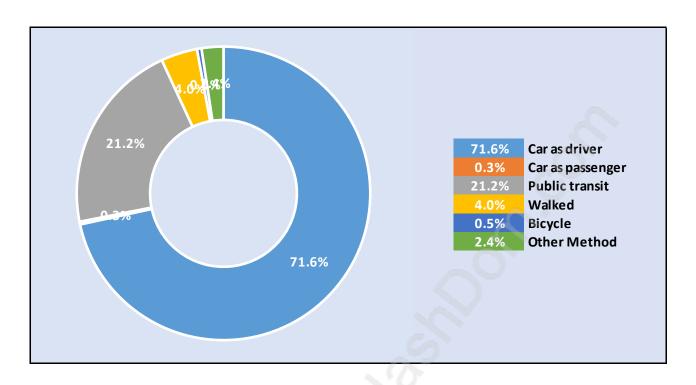

ation Age 15 - 6



### Households by Income in Lake City Industrial

Total Number of Households - 2 / Average Household Income - \$150,440



### **Families in Lake City Industrial**

**Average Persons per Family - 3.5** 



#### **Children at Home in Lake City Industrial**

**Total Number of Children at Home - 3** 



#### **Family Structure in Lake City Industrial**

Total Number of Families - 2 / Average Persons per Family - 3.5



# Households by Household Size in Lake City Industrial

**Total Number of Households - 2** 



#### **Dwellings in Lake City Industrial**



# Population Age 15+ in Lake City Industrial



#### Labour Force by Occupation in Lake City Industrial



# **Labour Force Participation in Lake City Industrial**



#### Travel To Work in (from) Lake City Industrial



# Occupied Dwellings by Structure Type in Lake City Industrial Dominant Bulding Type - Houses



# Private Dwellings by Period of Construction in Lake City Industrial



#### **Population by Religion in Lake City Industrial**



#### Population by Home Languages in Lake City Industrial