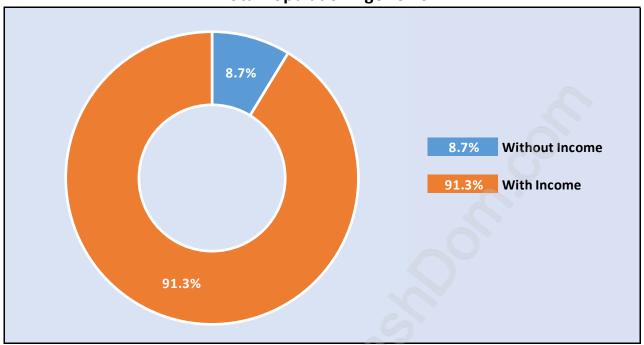

# Population Age 15+ by Income Status in Lake City Industrial Total Population Age 15 - 6