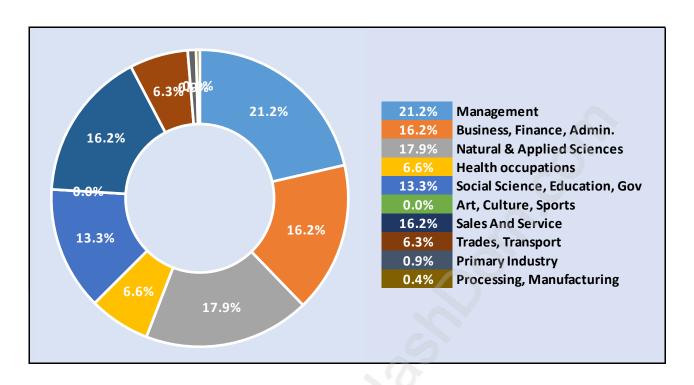

lation by Age in Lake City Industrial



# Population Age 15+ by Income Status in Lake City Industrial Total Population Age 15 - 6



### Households by Income in Lake City Industrial

Total Number of Households - 2 / Average Household Income - \$150,440



### **Families in Lake City Industrial**

**Average Persons per Family - 3.5** 



#### **Children at Home in Lake City Industrial**

**Total Number of Children at Home - 3** 



#### **Family Structure in Lake City Industrial**

Total Number of Families - 2 / Average Persons per Family - 3.5



# Households by Household Size in Lake City Industrial

**Total Number of Households - 2** 



#### **Dwellings in Lake City Industrial**



# Population Age 15+ in Lake City Industrial



#### Labour Force by Occupation in Lake City Industrial



# **Labour Force Participation in Lake City Industrial**



#### Travel To Work in (from) Lake City Industrial



# Occupied Dwellings by Structure Type in Lake City Industrial Dominant Bulding Type - Houses



# Private Dwellings by Period of Construction in Lake City Industrial



#### **Population by Religion in Lake City Industrial**



#### Population by Home Languages in Lake City Industrial