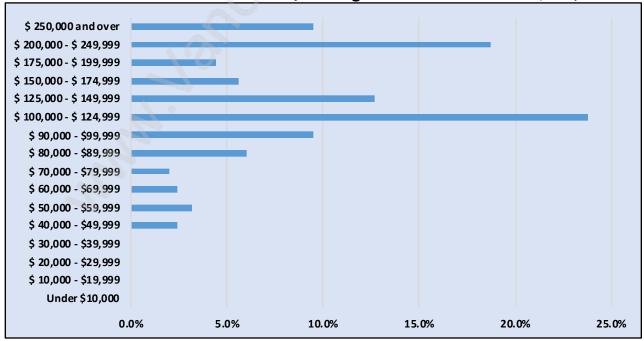

### Households by Income in Lake City Industrial

Total Number of Households - 2 / Average Household Income - \$150,440