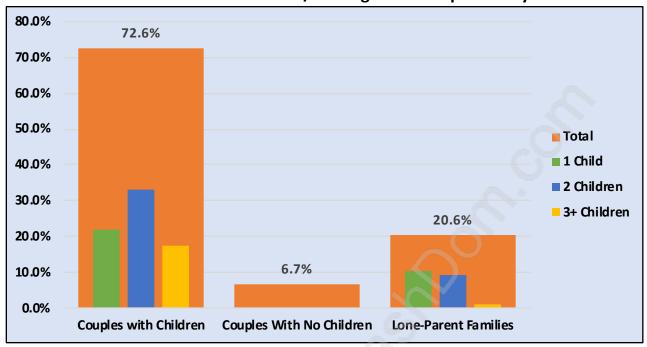

#### **Family Structure in Lake City Industrial**

Total Number of Families - 2 / Average Persons per Family - 3.5