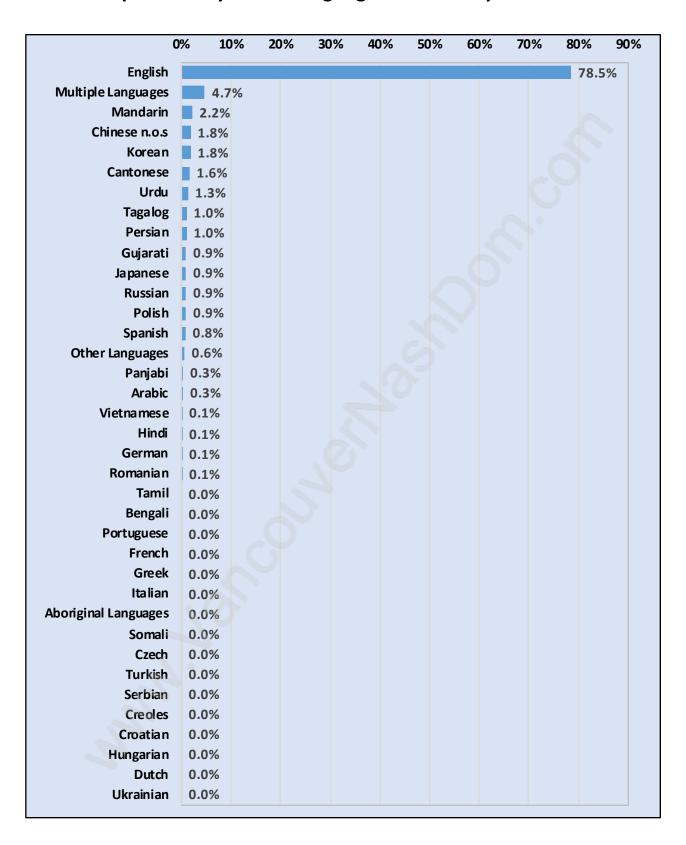

r of Children at Home - 3** 



#### **Family Structure in Lake City Industrial**

Total Number of Families - 2 / Average Persons per Family - 3.5



# Households by Household Size in Lake City Industrial

**Total Number of Households - 2** 



#### **Dwellings in Lake City Industrial**



# Population Age 15+ in Lake City Industrial



#### Labour Force by Occupation in Lake City Industrial



# **Labour Force Participation in Lake City Industrial**



#### Travel To Work in (from) Lake City Industrial



# Occupied Dwellings by Structure Type in Lake City Industrial Dominant Bulding Type - Houses



# Private Dwellings by Period of Construction in Lake City Industrial



#### **Population by Religion in Lake City Industrial**



#### Population by Home Languages in Lake City Industrial