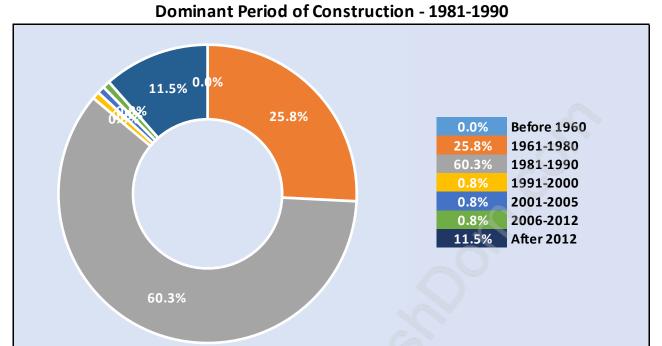

Industrial**

**Average Persons per Family - 3.5** 



#### **Children at Home in Lake City Industrial**

**Total Number of Children at Home - 3** 



#### **Family Structure in Lake City Industrial**

Total Number of Families - 2 / Average Persons per Family - 3.5



# Households by Household Size in Lake City Industrial

**Total Number of Households - 2** 



#### **Dwellings in Lake City Industrial**



# Population Age 15+ in Lake City Industrial



#### Labour Force by Occupation in Lake City Industrial



# **Labour Force Participation in Lake City Industrial**



#### Travel To Work in (from) Lake City Industrial



# Occupied Dwellings by Structure Type in Lake City Industrial Dominant Bulding Type - Houses



# Private Dwellings by Period of Construction in Lake City Industrial



#### **Population by Religion in Lake City Industrial**



#### Population by Home Languages in Lake City Industrial