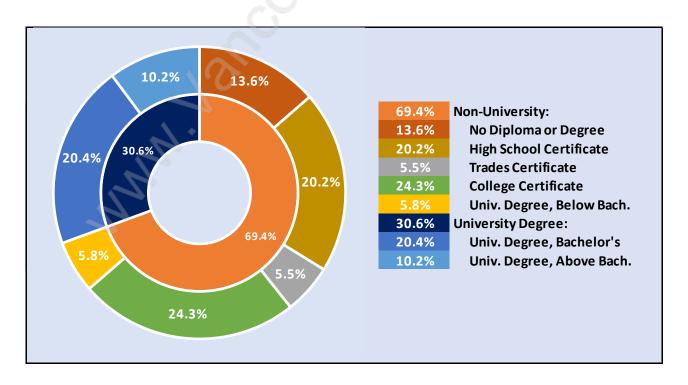

# **Population Trends in Lake City Industrial**



# Population by Age in Lake City Industrial



# Population Age 15+ by Income Status in Lake City Industrial Total Population Age 15 - 6



### Households by Income in Lake City Industrial

Total Number of Households - 2 / Average Household Income - \$150,440



### **Families in Lake City Industrial**

**Average Persons per Family - 3.5** 



#### **Children at Home in Lake City Industrial**

**Total Number of Children at Home - 3** 



#### **Family Structure in Lake City Industrial**

Total Number of Families - 2 / Average Persons per Family - 3.5



# Households by Household Size in Lake City Industrial

**Total Number of Households - 2** 



#### **Dwellings in Lake City Industrial**



# Population Age 15+ in Lake City Industrial



#### Labour Force by Occupation in Lake City Industrial



# **Labour Force Participation in Lake City Industrial**



#### Travel To Work in (from) Lake City Industrial



# Occupied Dwellings by Structure Type in Lake City Industrial Dominant Bulding Type - Houses



# Private Dwellings by Period of Construction in Lake City Industrial



#### **Population by Religion in Lake City Industrial**



#### Population by Home Languages in Lake City Industrial