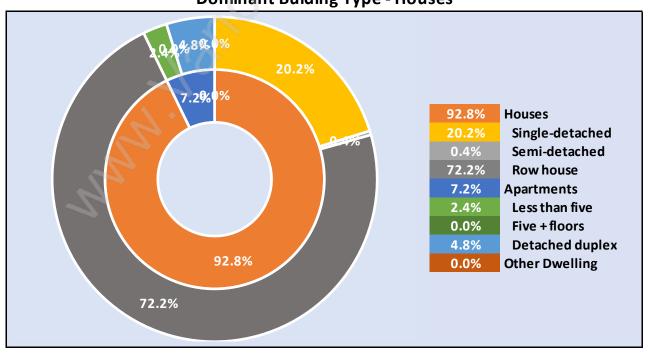

# Occupied Dwellings by Structure Type in Lake City Industrial Dominant Bulding Type - Houses