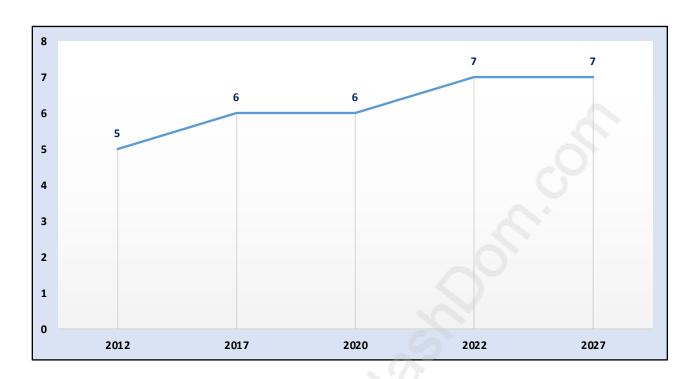

# **Lake City Industrial**



# **Population Trends in Lake City Industrial**



# Population by Age in Lake City Industrial



# Population Age 15+ by Income Status in Lake City Industrial Total Population Age 15 - 6



### Households by Income in Lake City Industrial

Total Number of Households - 2 / Average Household Income - \$150,440



### **Families in Lake City Industrial**

**Average Persons per Family - 3.5** 



#### **Children at Home in Lake City Industrial**

**Total Number of Children at Home - 3** 



#### **Family Structure in Lake City Industrial**

Total Number of Families - 2 / Average Persons per Family - 3.5



# Households by Household Size in Lake City Industrial

**Total Number of Households - 2** 



#### **Dwellings in Lake City Industrial**



# Population Age 15+ in Lake City Industrial



#### Labour Force by Occupation in Lake City Indu