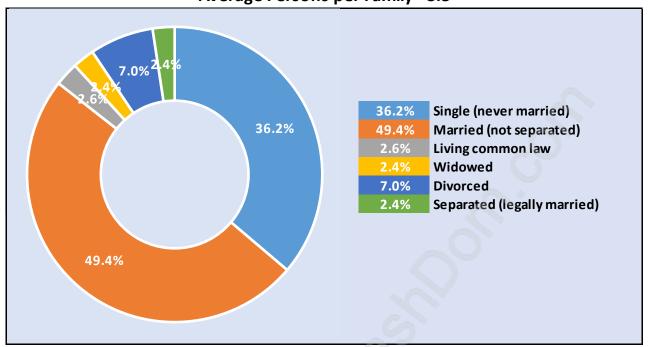

# **Lake City Industrial**



# **Population Trends in Lake City Industrial**



# Population by Age in Lake City Industrial



# Population Age 15+ by Income Status in Lake City Industrial Total Population Age 15 - 6



### Households by Income in Lake City Industrial

Total Number of Households - 2 / Average Household Income - \$150,440



### **Families in Lake City Industrial**

**Average Persons per Family - 3.5** 



#### **Children at Home in Lake City Industrial**

**Total Number of Children at Home - 3** 



#### **Family Structure in Lake City Industrial**

Total Number of Families - 2 / Average Persons per Family - 3.5



# Households by Household Size in Lake City Industrial

**Total Number of Households - 2** 



#### **Dwellings in Lake City Industrial**



# Population Age 15+ in Lake City Industrial



#### Labour Force by Occupation in Lake City Industrial



# **Labour Force Participation in Lake City Industrial**



#### Travel To Work in (from) Lake City Industrial



# Occupied Dwellings by Structure Type in Lake City Industrial Dominant Bulding Type - Houses



# Private Dwellings by Period of Construction in Lake City Industrial



#### **Population by Religion in Lake City Industria