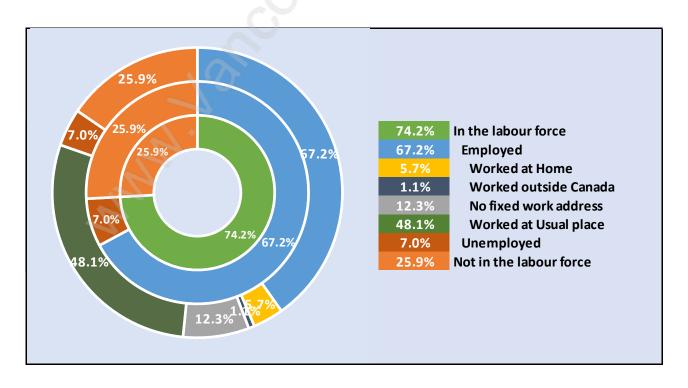

+ by Income Status in Lake City Industrial Total Population Age 15 - 6



### Households by Income in Lake City Industrial

Total Number of Households - 2 / Average Household Income - \$150,440



### **Families in Lake City Industrial**

**Average Persons per Family - 3.5** 



#### **Children at Home in Lake City Industrial**

**Total Number of Children at Home - 3** 



#### **Family Structure in Lake City Industrial**

Total Number of Families - 2 / Average Persons per Family - 3.5



# Households by Household Size in Lake City Industrial

**Total Number of Households - 2** 



#### **Dwellings in Lake City Industrial**



# Population Age 15+ in Lake City Industrial



#### Labour Force by Occupation in Lake City Industrial



# **Labour Force Participation in Lake City Industrial**



#### Travel To Work in (from) Lake City Industrial



# Occupied Dwellings by Structure Type in Lake City Industrial Dominant Bulding Type - Houses



# Private Dwellings by Period of Construction in Lake City Industrial



#### **Population by Religion in Lake City Industrial**



#### Population by Home Languages in Lake City Industrial