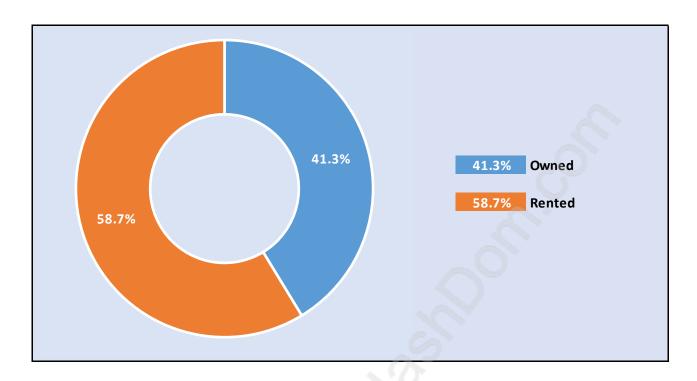

# **Lake City Industrial**



# **Population Trends in Lake City Industrial**



# Population by Age in Lake City Industrial



# Population Age 15+ by Income Status in Lake City Industrial Total Population Age 15 - 6



### Households by Income in Lake City Industrial

Total Number of Households - 2 / Average Household Income - \$150,440



### **Families in Lake City Industrial**

**Average Persons per Family - 3.5** 



#### **Children at Home in Lake City Industrial**

**Total Number of Children at Home - 3** 



#### **Family Structure in Lake City Industrial**

Total Number of Families - 2 / Average Persons per Family - 3.5



# Households by Household Size in Lake City Industrial

**Total Number of Households - 2** 



#### **Dwellings in Lake City Industrial**



# Population Age 15+ in Lake City Industrial



#### Labour Force by Occupation in Lake City Industrial



# **Labour Force Participation in Lake City Industrial**



#### Travel To Work in (from) Lake City Industrial



# Occupied Dwellings by Structure Type in Lake City Industrial Dominant Bulding Type - Houses



# Private Dwellings by Period of Construction in Lake City Industrial



#### **Population by Religion in Lake City Industrial**



#### Population by Home Languages in Lake City Industrial