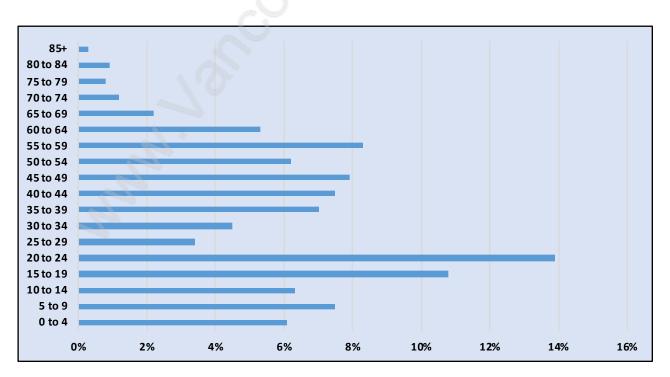

# **Lake City Industrial**



# **Population Trends in Lake City Industrial**



# Population by Age in Lake City Industrial



# Population Age 15+ by Income Status in Lake City Industrial Total Population Age 15 - 6



### Households by Income in Lake City Industrial

Total Number of Households - 2 / Average Household Income - \$150,440



### **Families in Lake City Industrial**

**Average Persons per Family - 3.5** 



#### **Children at Home in Lake City Industrial**

**Total Number of Children at Home - 3** 



#### **Family Structure in Lake City Industrial**

Total Number of Families - 2 / Average Persons per Family - 3.5



# Households by Household Size in Lake City Industrial

**Total Number of Households - 2** 



#### **Dwellings in Lake City Industrial**



# Population Age 15+ in Lake City Industrial



#### Labour Force by Occupation in Lake City Industrial



# **Labour Force Participation in Lak