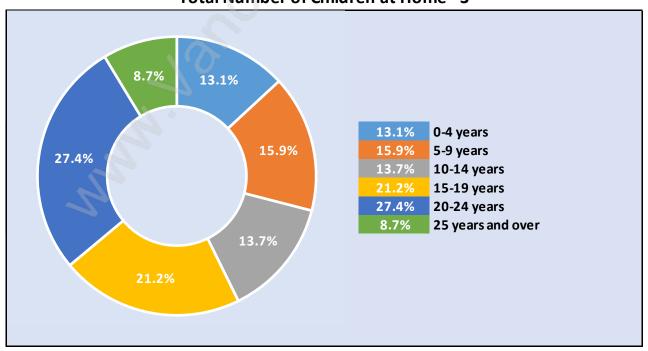

#### **Children at Home in Lake City Industrial**

**Total Number of Children at Home - 3** 