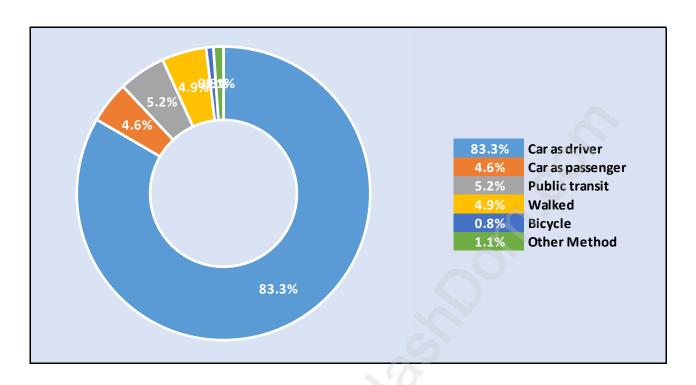

### Travel To Work in (from) Langley City

Occupied Dwellings by Structure Type in Langley City Dominant Bulding Type - Apartment, building low and high rise