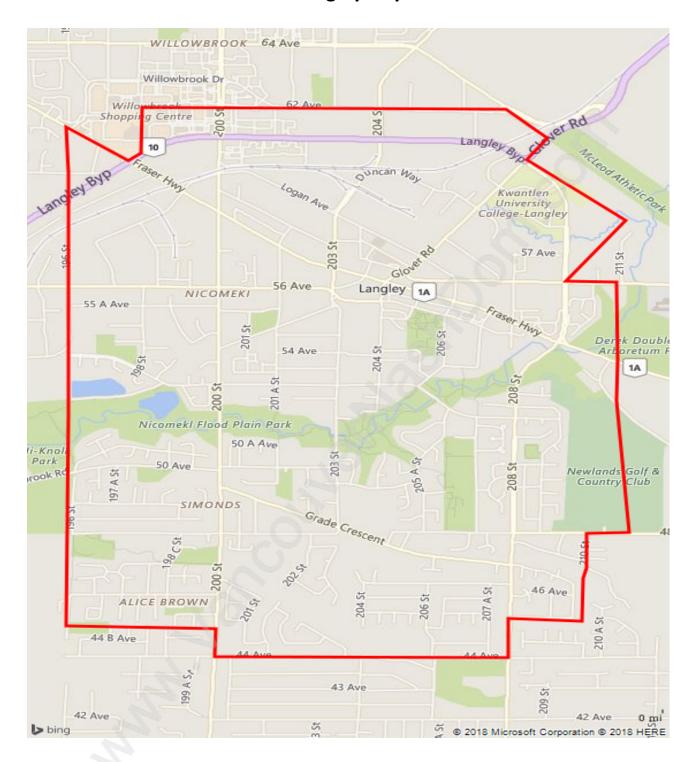

# **Langley City**



## **Population Trends in Langley City**



# **Population by Age in Langley City**



### Population Age 15+ by Income Status in Langley City

**Total Population Age 15 - 22,526** 



### Households by Income in Langley City

Total Number of Households - 12,338 / Average Household Income - \$78,823



### **Families in Langley City**

#### **Average Persons per Family - 3**



Children at Home in Langley City

Total Number of Children at Home - 7,428



**Family Structure in Langley City** 

Total Number of Families - 7,025 / Average Persons per Family - 3.



Households by Household Size in Langley City

Total Number of Households - 12,338



### **Dwellings in Langley City**



## Population Age 15+ in Langley City



### **Labour Force by Occupation in Langley City**



### **Labour