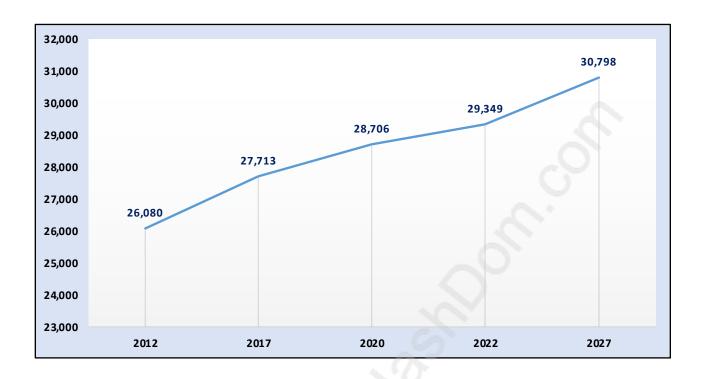

# **Langley City**



## **Population Trends in Langley City**



# **Population by Age in Langley City**



### Population Age 15+ by Income Status in Langley City

**Total Population Age 15 - 22,526** 



### Households by Income in Langley City

Total Number of Households - 12,338 / Average Household Income - \$78,823



### **Families in Langley City**

#### **Average Persons per Family - 3**



Children at Home in Langley City

Total Number of Children at Home - 7,428



**Family Structure in Langley City** 

Total Number of Families - 7,025 / Average Persons per Family - 3.



Households by Household Size in Langley City

Total Number of Households - 12,338



### **Dwellings in Langley City**



## Population Age 15+ in Langley City



### **Labour Force by Occupation in Langley City**



### **Labour Force Participation in Langley City**



###