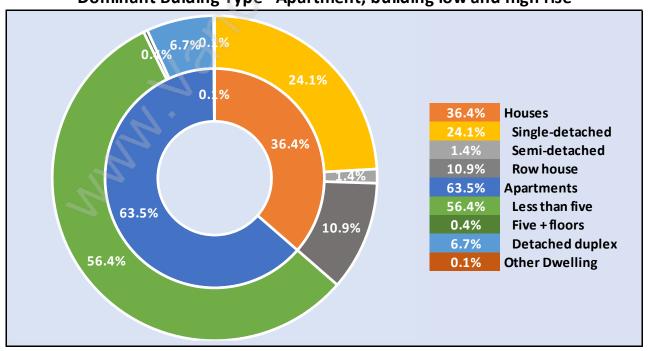

### Travel To Work in (from) Langley City

Occupied Dwellings by Structure Type in Langley City Dominant Bulding Type - Apartment, building low and high rise