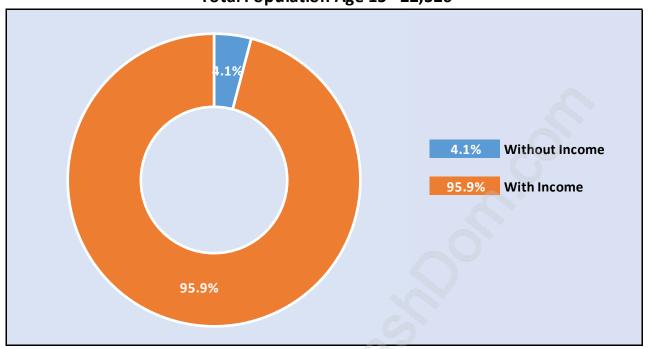

### Population Age 15+ by Income Status in Langley City

**Total Population Age 15 - 22,526** 