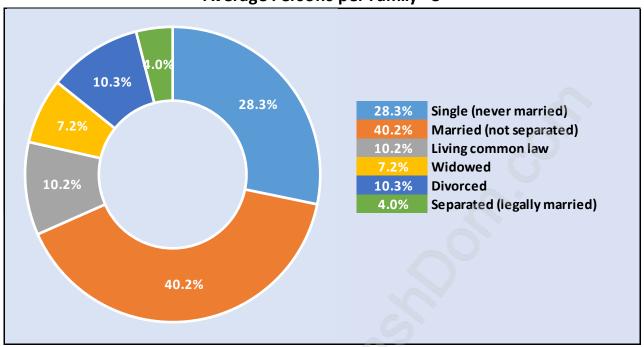

### **Families in Langley City**

#### **Average Persons per Family - 3**

Children at Home in Langley City

Total Number of Children at Home - 7,428

**Family Structure in Langley City** 

Total Number of Families - 7,025 / Average Persons per Family - 3.