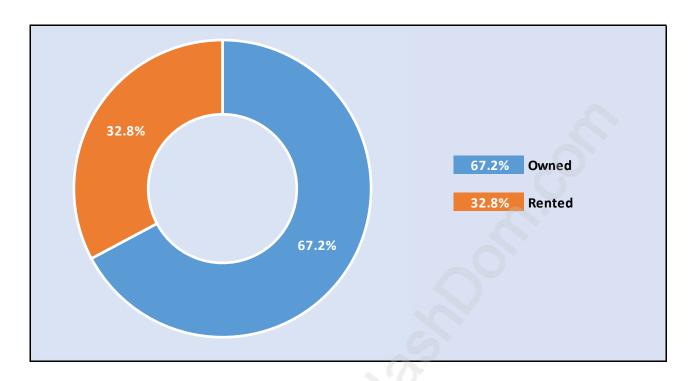

# **Langley City**



## **Population Trends in Langley City**



# **Population by Age in Langley City**



### Population Age 15+ by Income Status in Langley City

**Total Population Age 15 - 22,526** 



### Households by Income in Langley City

Total Number of Households - 12,338 / Average Household Income - \$78,823



### **Families in Langley City**

#### **Average Persons per Family - 3**



Children at Home in Langley City

Total Number of Children at Home - 7,428



**Family Structure in Langley City** 

Total Number of Families - 7,025 / Average Persons per Family - 3.



Households by Household Size in Langley City

Total Number of Households - 12,338



### **Dwellings in Langley City**



## Population Age 15+ in Langley City



### **Labour Force by Occupation in Langley City**



### **Labour Force Participation in Langley City**



### Travel To Work in (from) Langley City



Occupied Dwellings by Structure Type in Langley City Dominant Bulding Type - Apartment, building low and high rise



### **Private Dwellings by Period of Construction in Langley City**

#### **Dominant Period of Construction - 1961-1980**



# **Population by Religion in Langley City**



### Population by Home Languages in Langley City