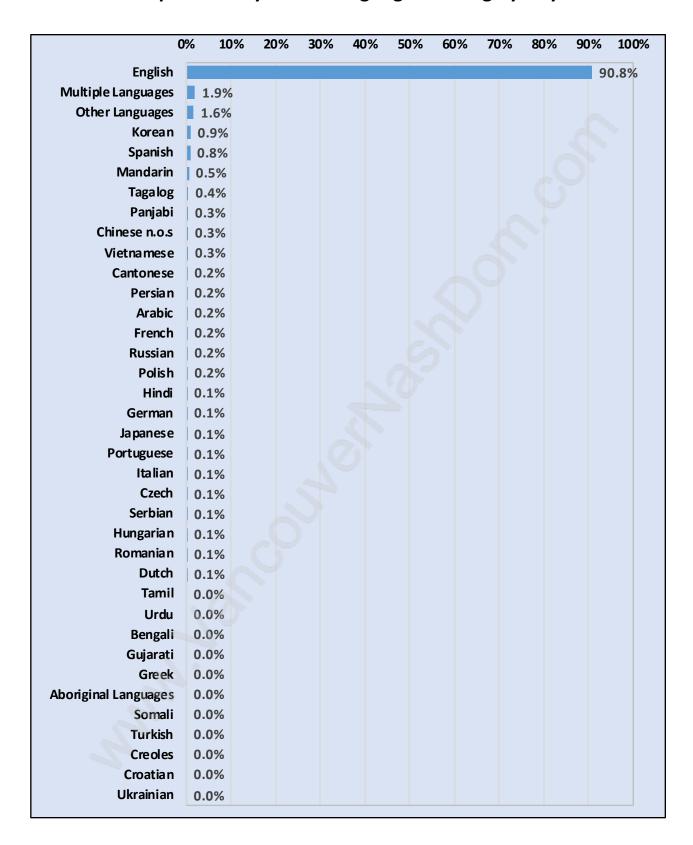

er of Children at Home - 7,428



**Family Structure in Langley City** 

Total Number of Families - 7,025 / Average Persons per Family - 3.



Households by Household Size in Langley City

Total Number of Households - 12,338



### **Dwellings in Langley City**



## Population Age 15+ in Langley City



### **Labour Force by Occupation in Langley City**



### **Labour Force Participation in Langley City**



### Travel To Work in (from) Langley City



Occupied Dwellings by Structure Type in Langley City Dominant Bulding Type - Apartment, building low and high rise



### **Private Dwellings by Period of Construction in Langley City**

#### **Dominant Period of Construction - 1961-1980**



# **Population by Religion in Langley City**



### Population by Home Languages in Langley City