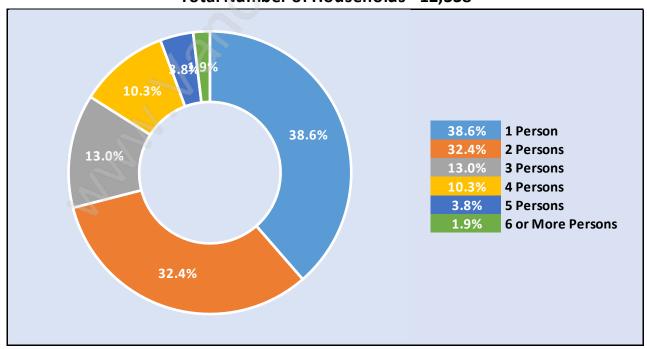

Households by Household Size in Langley City

Total Number of Households - 12,338