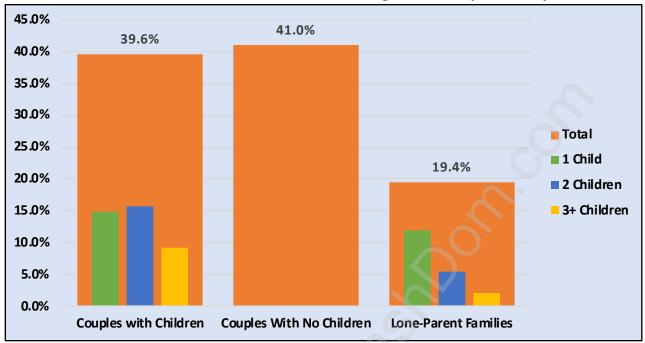

#### **Average Persons per Family - 3**

Children at Home in Langley City

Total Number of Children at Home - 7,428

**Family Structure in Langley City** 

Total Number of Families - 7,025 / Average Persons per Family - 3.