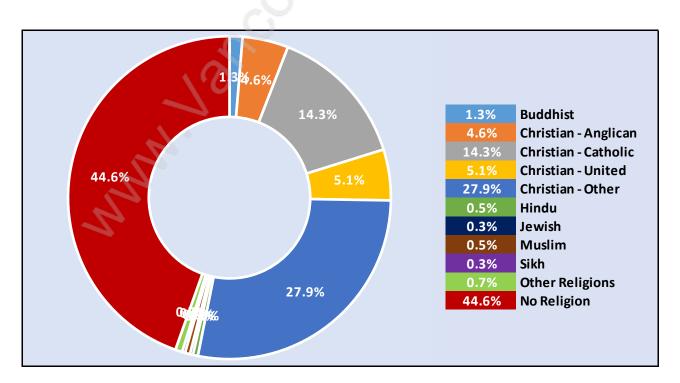

3**



Children at Home in Langley City

Total Number of Children at Home - 7,428



**Family Structure in Langley City** 

Total Number of Families - 7,025 / Average Persons per Family - 3.



Households by Household Size in Langley City

Total Number of Households - 12,338



### **Dwellings in Langley City**



## Population Age 15+ in Langley City



### **Labour Force by Occupation in Langley City**



### **Labour Force Participation in Langley City**



### Travel To Work in (from) Langley City



Occupied Dwellings by Structure Type in Langley City Dominant Bulding Type - Apartment, building low and high rise



### **Private Dwellings by Period of Construction in Langley City**

#### **Dominant Period of Construction - 1961-1980**



# **Population by Religion in Langley City**



### Population by Home Languages in Langley City