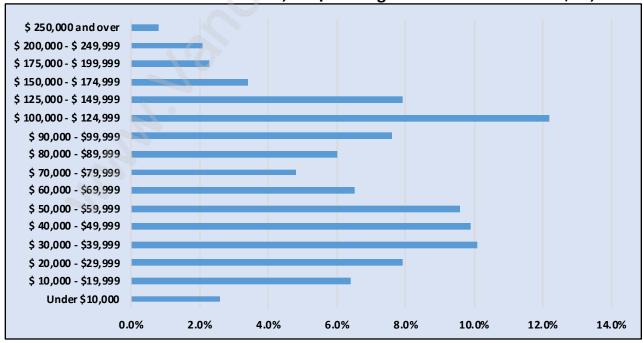

### Households by Income in Langley City

Total Number of Households - 12,338 / Average Household Income - \$78,823