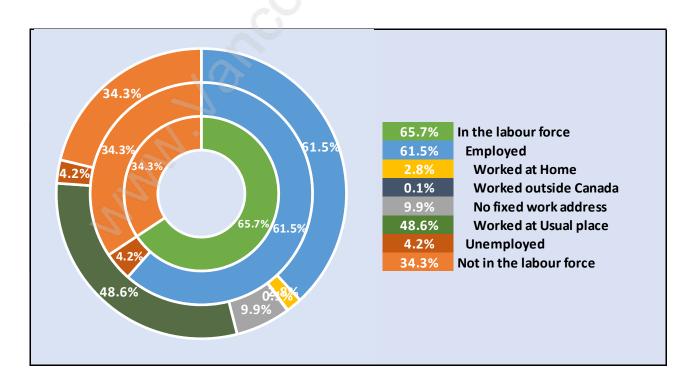

y**



# **Population by Age in Langley City**



### Population Age 15+ by Income Status in Langley City

**Total Population Age 15 - 22,526** 



### Households by Income in Langley City

Total Number of Households - 12,338 / Average Household Income - \$78,823



### **Families in Langley City**

#### **Average Persons per Family - 3**



Children at Home in Langley City

Total Number of Children at Home - 7,428



**Family Structure in Langley City** 

Total Number of Families - 7,025 / Average Persons per Family - 3.



Households by Household Size in Langley City

Total Number of Households - 12,338



### **Dwellings in Langley City**



## Population Age 15+ in Langley City



### **Labour Force by Occupation in Langley City**



### **Labour Force Participation in Langley City**



### Travel To Work in (from) Langley City



Occupied Dwellings by Structure Type in Langley City Dominant Bulding Type - Apartment, building low and high rise



### **Private Dwellings by Period of Construction in Langley City**

#### **Dominant Period of Construction - 1961-1980**



# **Population by Religion in Langley City**



### Population by Home Languages in Langley City