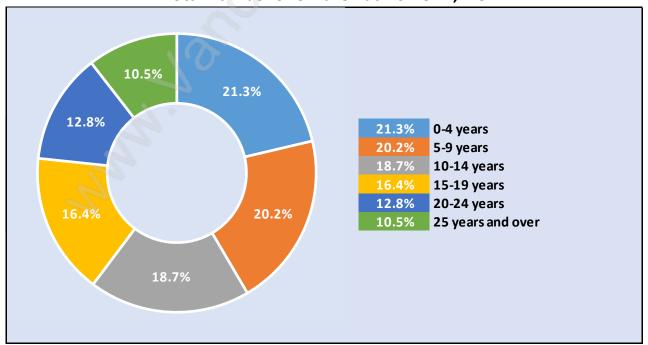

### **Private Dwellings by Period of Construction in Langley City**

#### **Dominant Period of Construction - 1961-1980**