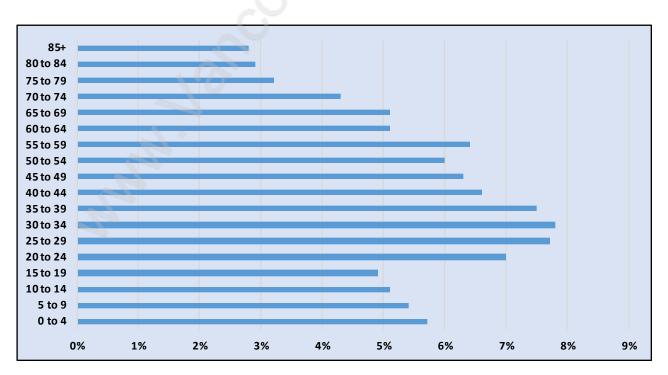

# **Langley City**



## **Population Trends in Langley City**



# **Population by Age in Langley City**



### Population Age 15+ by Income Status in Langley City

**Total Population Age 15 - 22,526** 



### Households by Income in Langley City

Total Number of Households - 12,338 / Average Household Income - \$78,823



### **Families in Langley City**

#### **Average Persons per Family - 3**



Children at Home in Langley City

Total Number of Children at Home - 7,428



**Family Structure in Langley City** 

Total Number of Families - 7,025 / Average Persons per Family - 3.



Households by Household Size in Langley City

Total Number of Households - 12,338



### **Dwellings in Langley City**



## Population Age 15+ in Langley City



### **Labour Force by Occupation in Langley City**



### **Labour Force Participation in Langley City**



### Travel To Work in (from) Langley City



O