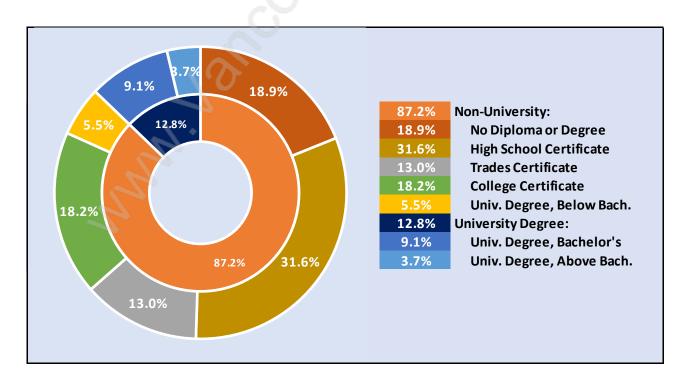

# **Langley City**



## **Population Trends in Langley City**



# **Population by Age in Langley City**



### Population Age 15+ by Income Status in Langley City

**Total Population Age 15 - 22,526** 



### Households by Income in Langley City

Total Number of Households - 12,338 / Average Household Income - \$78,823



### **Families in Langley City**

#### **Average Persons per Family - 3**



Children at Home in Langley City

Total Number of Children at Home - 7,428



**Family Structure in Langley City** 

Total Number of Families - 7,025 / Average Persons per Family - 3.



Households by Household Size in Langley City

Total Number of Households - 12,338



### **Dwellings in Langley City**



## Population Age 15+ in Langley City



### **Labour Force by Occupation in Langley City**



### **Labour Force Participation in Langley City**



### Travel To Work in (from) Langley City



Occupied Dwellings by Structure Type in Langley City Dominant Bulding Type - Apartment, building low and high rise



### **Private Dwellings by Period of Construction in Langley City**

#### **Dominant Period of Construction - 1961-1980**



# **Population by Religion in Langley City**



### Population by Home Languages in Langley City