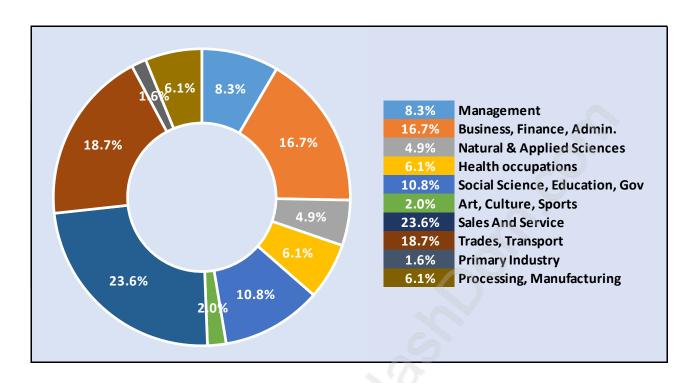

angley City**



## **Population Trends in Langley City**



# **Population by Age in Langley City**



### Population Age 15+ by Income Status in Langley City

**Total Population Age 15 - 22,526** 



### Households by Income in Langley City

Total Number of Households - 12,338 / Average Household Income - \$78,823



### **Families in Langley City**

#### **Average Persons per Family - 3**



Children at Home in Langley City

Total Number of Children at Home - 7,428



**Family Structure in Langley City** 

Total Number of Families - 7,025 / Average Persons per Family - 3.



Households by Household Size in Langley City

Total Number of Households - 12,338



### **Dwellings in Langley City**



## Population Age 15+ in Langley City



### **Labour Force by Occupation in Langley City**



### **Labour Force Participation in Langley City**



### Travel To Work in (from) Langley City



Occupied Dwellings by Structure Type in Langley City Dominant Bulding Type - Apartment, building low and high rise



### **Private Dwellings by Period of Construction in Langley City**

#### **Dominant Period of Construction - 1961-1980**



# **Population by Religion in Langley City**



### Population by Home Languages in Langley City