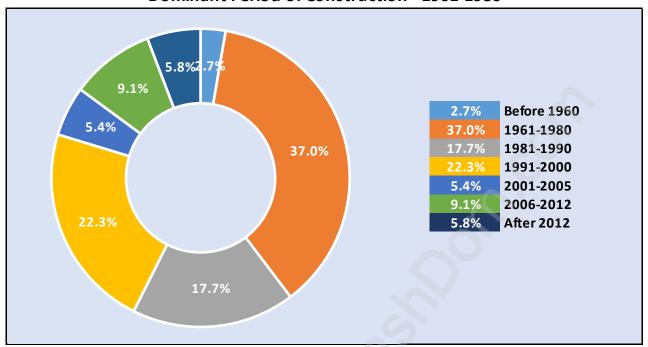

### **Private Dwellings by Period of Construction in Langley City**

#### **Dominant Period of Construction - 1961-1980**