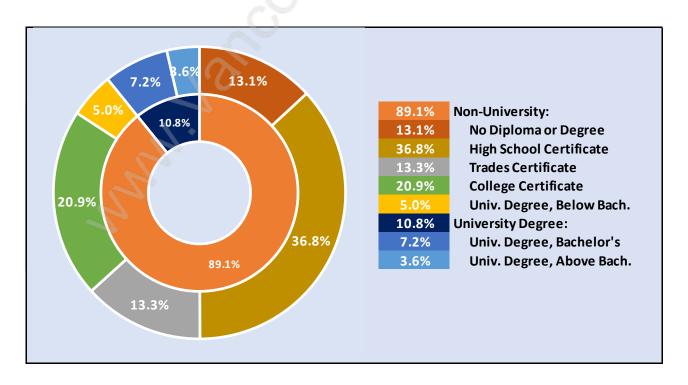

#### **Lincoln Park**



## **Population Trends in Lincoln Park**



## Population by Age in Lincoln Park



## Population Age 15+ by Income Status in Lincoln Park



## Households by Income in Lincoln Park

Total Number of Households - 1,559 / Average Household Income - \$115,969



#### **Families in Lincoln Park**

#### **Average Persons per Family - 2.9**



**Children at Home in Lincoln Park** 

Total Number of Children at Home - 1,487



Family Structure in Lincoln Park

Total Number of Families - 1,329 / Average Persons per Family - 2.9



Households by Household Size in Lincoln Park

**Total Number of Households - 1,559** 



## **Dwellings in Lincoln Park**



## Population Age 15+ in Lincoln Park



#### **Labour Force by Occupation in Lincoln Park**



#### **Labour Force Participation in Lincoln Park**



## Travel To Work in (from) Lincoln Park



# Occupied Dwellings by Structure Type in Lincoln Park Dominant Bulding Type - Houses



## **Private Dwellings by Period of Construction in Lincoln Park**

**Dominant Period of Construction - 1961-1980** 



## **Population by Religion in Lincoln Park**



## Population by Home Languages in Lincoln Park