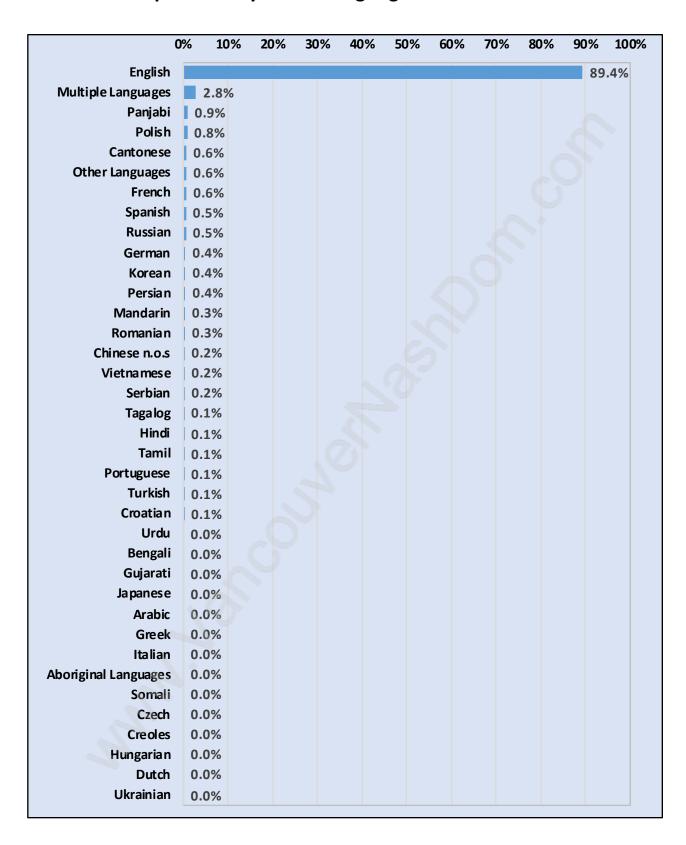

ome in Lincoln Park** 

Total Number of Children at Home - 1,487



Family Structure in Lincoln Park

Total Number of Families - 1,329 / Average Persons per Family - 2.9



Households by Household Size in Lincoln Park

**Total Number of Households - 1,559** 



## **Dwellings in Lincoln Park**



## Population Age 15+ in Lincoln Park



#### **Labour Force by Occupation in Lincoln Park**



#### **Labour Force Participation in Lincoln Park**



## Travel To Work in (from) Lincoln Park



# Occupied Dwellings by Structure Type in Lincoln Park Dominant Bulding Type - Houses



## **Private Dwellings by Period of Construction in Lincoln Park**

**Dominant Period of Construction - 1961-1980** 



## **Population by Religion in Lincoln Park**



## Population by Home Languages in Lincoln Park