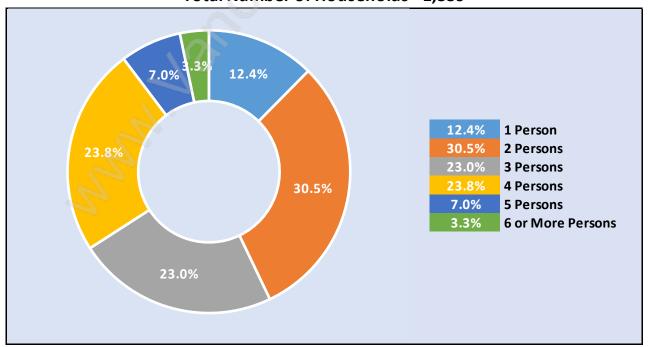

Households by Household Size in Lincoln Park

**Total Number of Households - 1,559** 