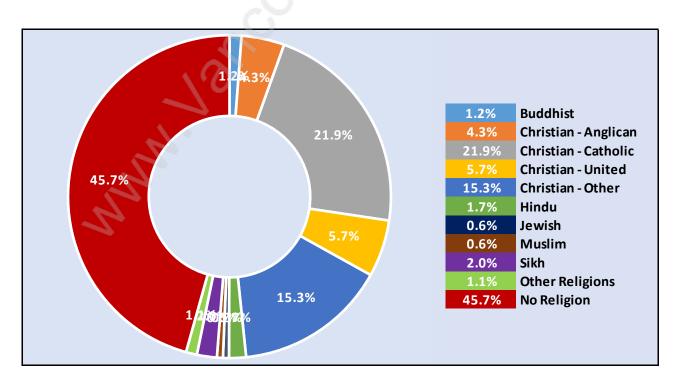

erage Persons per Family - 2.9**



**Children at Home in Lincoln Park** 

Total Number of Children at Home - 1,487



Family Structure in Lincoln Park

Total Number of Families - 1,329 / Average Persons per Family - 2.9



Households by Household Size in Lincoln Park

**Total Number of Households - 1,559** 



## **Dwellings in Lincoln Park**



## Population Age 15+ in Lincoln Park



#### **Labour Force by Occupation in Lincoln Park**



#### **Labour Force Participation in Lincoln Park**



## Travel To Work in (from) Lincoln Park



# Occupied Dwellings by Structure Type in Lincoln Park Dominant Bulding Type - Houses



## **Private Dwellings by Period of Construction in Lincoln Park**

**Dominant Period of Construction - 1961-1980** 



## **Population by Religion in Lincoln Park**



## Population by Home Languages in Lincoln Park