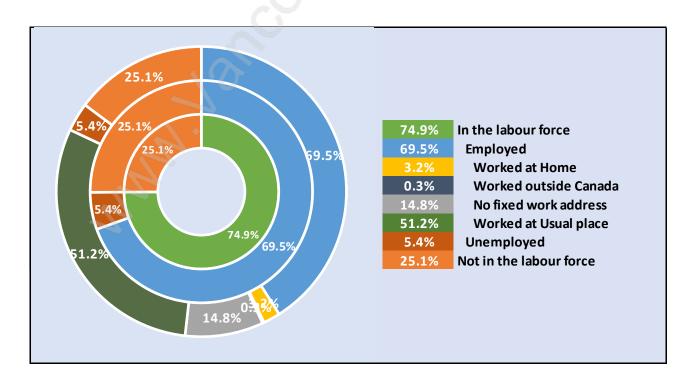

**Population Trends in Lincoln Park**



## Population by Age in Lincoln Park



## Population Age 15+ by Income Status in Lincoln Park



## Households by Income in Lincoln Park

Total Number of Households - 1,559 / Average Household Income - \$115,969



#### **Families in Lincoln Park**

#### **Average Persons per Family - 2.9**



**Children at Home in Lincoln Park** 

Total Number of Children at Home - 1,487



Family Structure in Lincoln Park

Total Number of Families - 1,329 / Average Persons per Family - 2.9



Households by Household Size in Lincoln Park

**Total Number of Households - 1,559** 



## **Dwellings in Lincoln Park**



## Population Age 15+ in Lincoln Park



#### **Labour Force by Occupation in Lincoln Park**



#### **Labour Force Participation in Lincoln Park**



## Travel To Work in (from) Lincoln Park



# Occupied Dwellings by Structure Type in Lincoln Park Dominant Bulding Type - Houses



## **Private Dwellings by Period of Construction in Lincoln Park**

**Dominant Period of Construction - 1961-1980** 



## **Population by Religion in Lincoln Park**



## Population by Home Languages in Lincoln Park