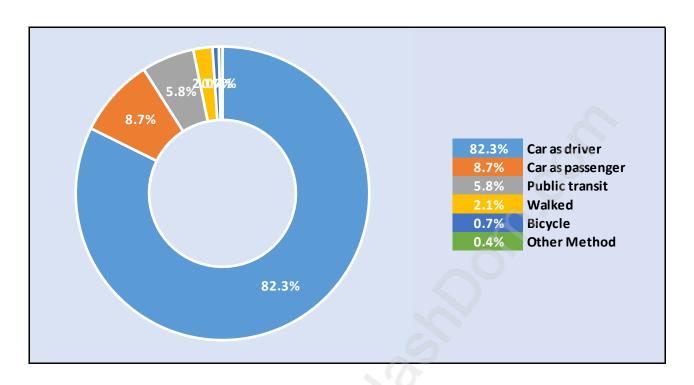

Population by Age in Lincoln Park



## Population Age 15+ by Income Status in Lincoln Park



## Households by Income in Lincoln Park

Total Number of Households - 1,559 / Average Household Income - \$115,969



#### **Families in Lincoln Park**

#### **Average Persons per Family - 2.9**



**Children at Home in Lincoln Park** 

Total Number of Children at Home - 1,487



Family Structure in Lincoln Park

Total Number of Families - 1,329 / Average Persons per Family - 2.9



Households by Household Size in Lincoln Park

**Total Number of Households - 1,559** 



## **Dwellings in Lincoln Park**



## Population Age 15+ in Lincoln Park



#### **Labour Force by Occupation in Lincoln Park**



#### **Labour Force Participation in Lincoln Park**



## Travel To Work in (from) Lincoln Park



# Occupied Dwellings by Structure Type in Lincoln Park Dominant Bulding Type - Houses



## **Private Dwellings by Period of Construction in Lincoln Park**

**Dominant Period of Construction - 1961-1980** 



## **Population by Religion in Lincoln Park**



## Population by Home Languages in Lincoln Park