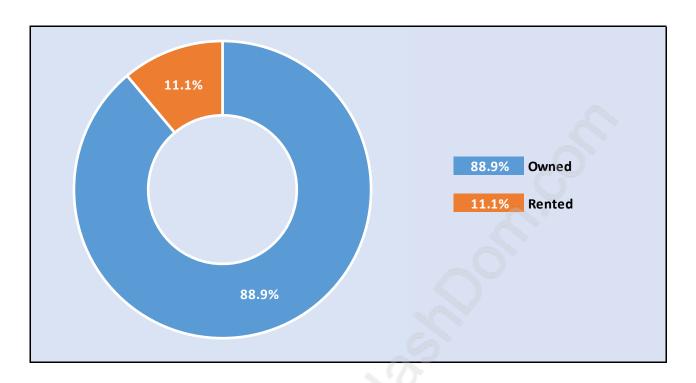

#### **Lincoln Park**



## **Population Trends in Lincoln Park**



## Population by Age in Lincoln Park



## Population Age 15+ by Income Status in Lincoln Park



## Households by Income in Lincoln Park

Total Number of Households - 1,559 / Average Household Income - \$115,969



#### **Families in Lincoln Park**

#### **Average Persons per Family - 2.9**



**Children at Home in Lincoln Park** 

Total Number of Children at Home - 1,487



Family Structure in Lincoln Park

Total Number of Families - 1,329 / Average Persons per Family - 2.9



Households by Household Size in Lincoln Park

**Total Number of Households - 1,559** 



## **Dwellings in Lincoln Park**



## Population Age 15+ in Lincoln Park



#### **Labour Force by Occupation in Lincoln Park**



#### **Labour Force Participation in Lincoln Park**



## Travel To Work in (from) Lincoln Park



# Occupied Dwellings by Structure Type in Lincoln Park Dominant Bulding Type - Houses



## **Private Dwellings by Period of Construction in Lincoln Park**

**Dominant Period of Construction - 1961-1980** 



## **Population by Religion in Lincoln Park**



## Population by Home Languages in Lincoln Park