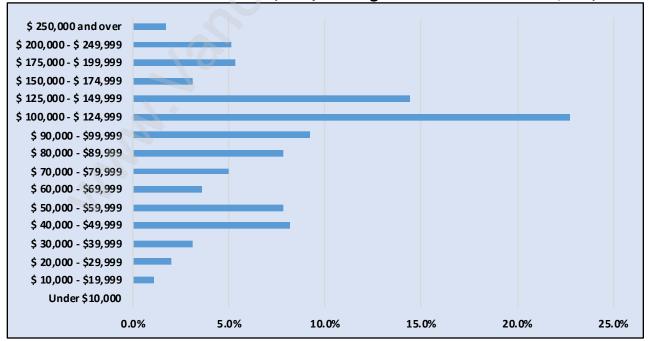

## Households by Income in Lincoln Park

Total Number of Households - 1,559 / Average Household Income - \$115,969