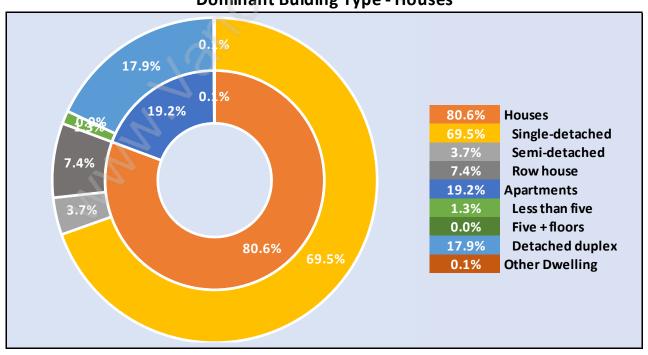

# Occupied Dwellings by Structure Type in Lincoln Park Dominant Bulding Type - Houses