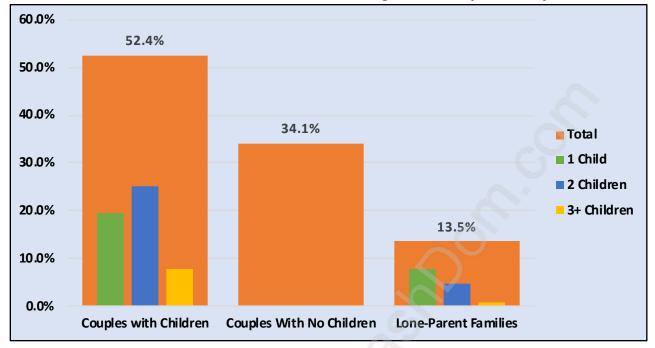

#### **Average Persons per Family - 2.9**

**Children at Home in Lincoln Park** 

Total Number of Children at Home - 1,487

Family Structure in Lincoln Park

Total Number of Families - 1,329 / Average Persons per Family - 2.9