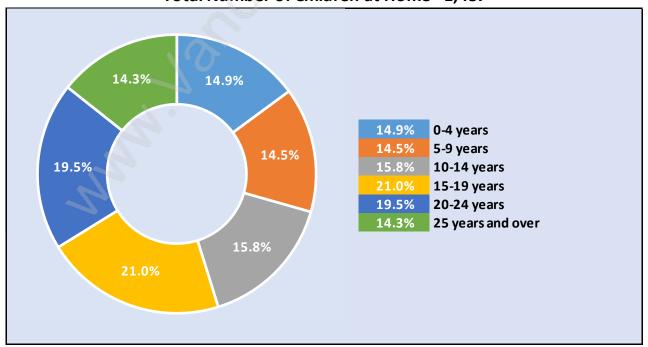

#### **Average Persons per Family - 2.9**

**Children at Home in Lincoln Park** 

Total Number of Children at Home - 1,487

Family Structure in Lincoln Park

Total Number of Families - 1,329 / Average Persons per Family - 2.9