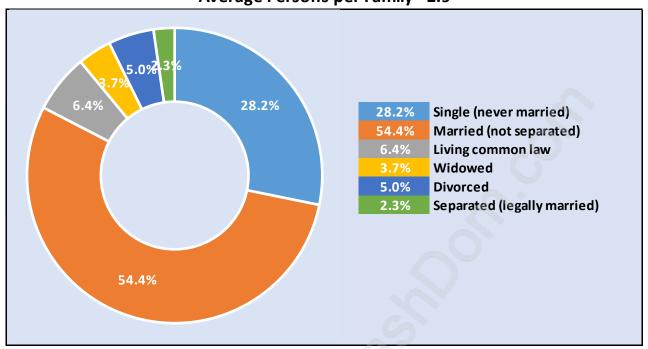

#### **Average Persons per Family - 2.9**

**Children at Home in Lincoln Park** 

Total Number of Children at Home - 1,487

Family Structure in Lincoln Park

Total Number of Families - 1,329 / Average Persons per Family - 2.9