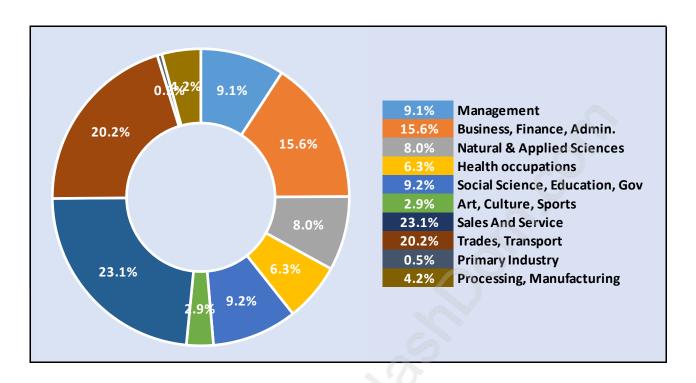

#### **Lincoln Park**



## **Population Trends in Lincoln Park**



## Population by Age in Lincoln Park



## Population Age 15+ by Income Status in Lincoln Park



## Households by Income in Lincoln Park

Total Number of Households - 1,559 / Average Household Income - \$115,969



#### **Families in Lincoln Park**

#### **Average Persons per Family - 2.9**



**Children at Home in Lincoln Park** 

Total Number of Children at Home - 1,487



Family Structure in Lincoln Park

Total Number of Families - 1,329 / Average Persons per Family - 2.9



Households by Household Size in Lincoln Park

**Total Number of Households - 1,559** 



## **Dwellings in Lincoln Park**



## Population Age 15+ in Lincoln Park



#### **Labour Force by Occupation in Lincoln Park**



#### **Labour Force Participation in Lincoln Park**



## Travel To Work in (from) Lincoln Park



# Occupied Dwellings by Structure Type in Lincoln Park Dominant Bulding Type - Houses



## **Private Dwellings by Period of Construction in Lincoln Park**

**Dominant Period of Construction - 1961-1980** 



## **Population by Religion in Lincoln Park**



## Population by Home Languages in Lincoln Park