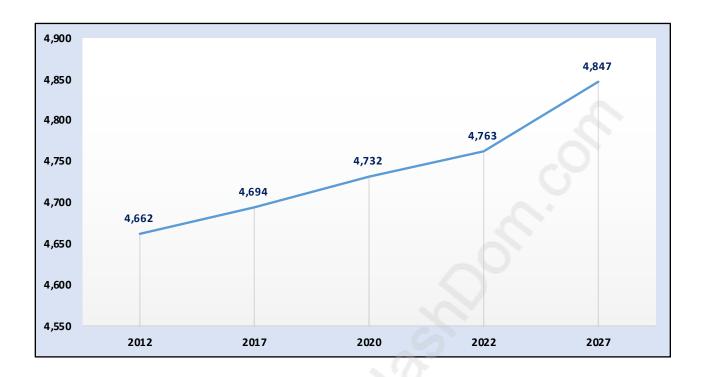

#### **Lincoln Park**



## **Population Trends in Lincoln Park**



## Population by Age in Lincoln Park



## Population Age 15+ by Income Status in Lincoln Park



## Households by Income in Lincoln Park

Total Number of Households - 1,559 / Average Household Income - \$115,969



#### **Families in Lincoln Park**

#### **Average Persons per Family - 2.9**



**Children at Home in Lincoln Park** 

Total Number of Children at Home - 1,487



Family Structure in Lincoln Park

Total Number of Families - 1,329 / Average Persons per Family - 2.9



Households by Household Size in Lincoln Park

**Total Number of Households - 1,559** 



## **Dwellings in Lincoln Park**



## Population Age 15+ in Lincoln Park



#### **Labour Force by Occupation in Lincoln Park**



#### **Labour Force Participation in Lincoln Park**



## Travel To Work in (from) Lincoln Pa