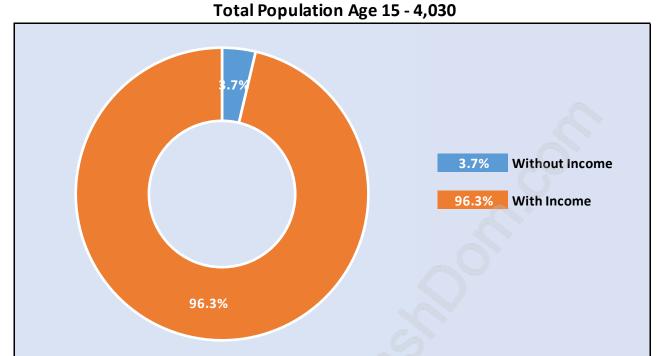

#### **Lincoln Park**



## **Population Trends in Lincoln Park**



## Population by Age in Lincoln Park



## Population Age 15+ by Income Status in Lincoln Park



## Households by Income in Lincoln Park

Total Number of Households - 1,559 / Average Household Income - \$115,969



#### **Families in Lincoln Park**

#### **Average Persons per Family - 2.9**



**Children at Home in Lincoln Park** 

Total Number of Children at Home - 1,487



Family Structure in Lincoln Park

Total Number of Families - 1,329 / Average Persons per Family - 2.9



Households by Household Size in Lincoln Park

**Total Number of Households - 1,559** 



## **Dwellings in Lincoln Park**



## Population Age 15+ in Lincoln Park



#### **Labour Force by Occupation in Lincoln Park**



#### **Labour Force Participation in Lincoln Park**



## Travel To Work in (from) Lincoln Park



# Occupied Dwellings by Structure Type in Lincoln Park Dominant Bulding Type - Houses



##