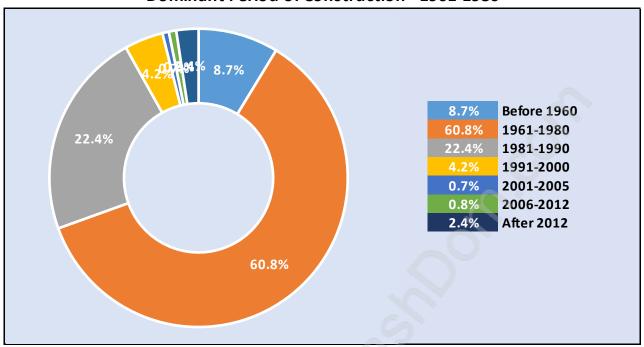

## **Private Dwellings by Period of Construction in Lincoln Park**

**Dominant Period of Construction - 1961-1980** 