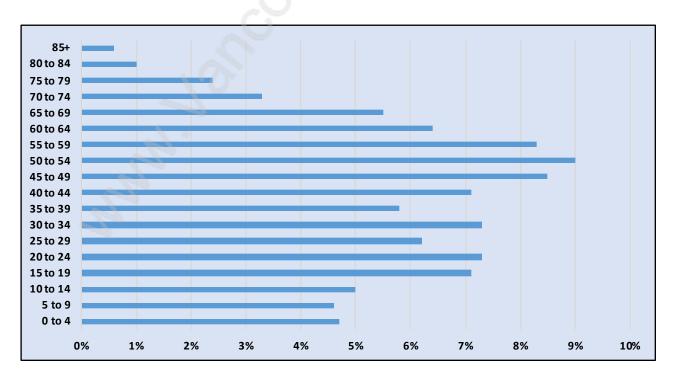

#### **Lincoln Park**



## **Population Trends in Lincoln Park**



## Population by Age in Lincoln Park



## Population Age 15+ by Income Status in Lincoln Park



## Households by Income in Lincoln Park

Total Number of Households - 1,559 / Average Household Income - \$115,969



#### **Families in Lincoln Park**

#### **Average Persons per Family - 2.9**



**Children at Home in Lincoln Park** 

Total Number of Children at Home - 1,487



Family Structure in Lincoln Park

Total Number of Families - 1,329 / Average Persons per Family - 2.9



Households by Household Size in Lincoln Park

**Total Number of Households - 1,559** 



## **Dwellings in Lincoln Park**



## Population Age 15+ in Lincoln Park



#### **Labour Force by Occupation in Lincoln Park**



#### **Labour Force Participation in Lincoln Park**



## Travel To Work in (from) Lincoln Park



# Occupied Dwellings by Structure