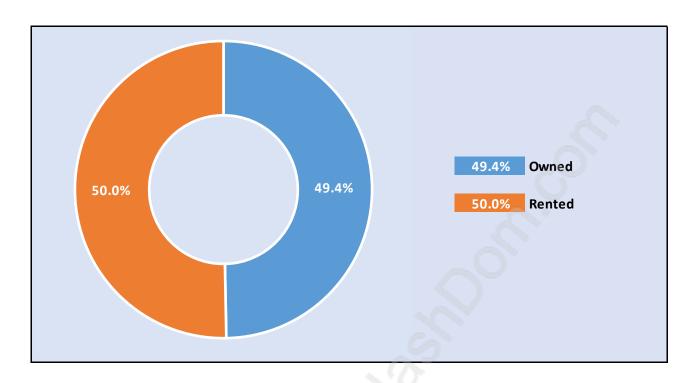

#### **Lower Lonsdale**



# **Population Trends in Lower Lonsdale**



# Population by Age in Lower Lonsdale



## Population Age 15+ by Income Status in Lower Lonsdale

**Total Population Age 15 - 16,606** 



# Households by Income in Lower Lonsdale

Total Number of Households - 9,994 / Average Household Income - \$76,604



#### **Families in Lower Lonsdale**

Average Persons per Family - 2.6



Children at Home in Lower Lonsdale

**Total Number of Children at Home - 3,548** 



## **Family Structure in Lower Lonsdale**

Total Number of Families - 4,707 / Average Persons per Family - 2.6



Households by Household Size in Lower Lonsdale

**Total Number of Households - 9,994** 



## **Dwellings in Lower Lonsdale**



# Population Age 15+ in Lower Lonsdale



#### **Labour Force by Occupation in Lower Lonsdale**



#### **Labour Force Participation in Lower Lonsdale**



# Travel To Work in (from) Lower Lonsdale



# Occupied Dwellings by Structure Type in Lower Lonsdale



## **Private Dwellings by Period of Construction in Lower Lonsdale**

**Dominant Period of Construction - 1961-1980** 



# Population by Religion in Lower Lonsdale



## Population by Home Languages in Lower Lonsdale