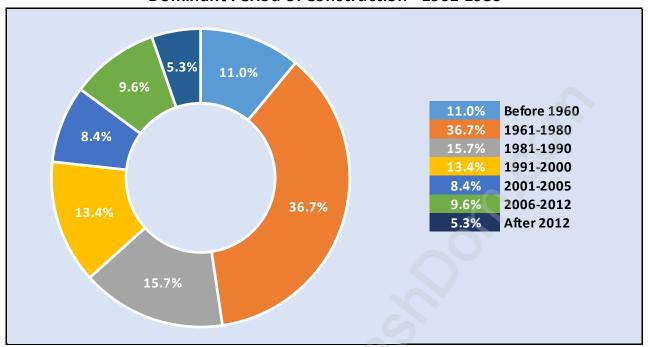

## **Private Dwellings by Period of Construction in Lower Lonsdale**

**Dominant Period of Construction - 1961-1980** 