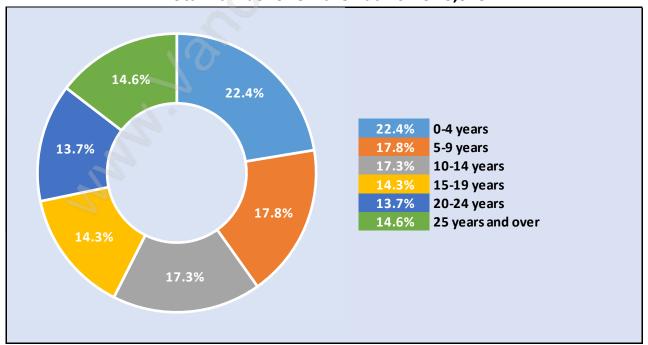

## **Private Dwellings by Period of Construction in Lower Lonsdale**

**Dominant Period of Construction - 1961-1980** 