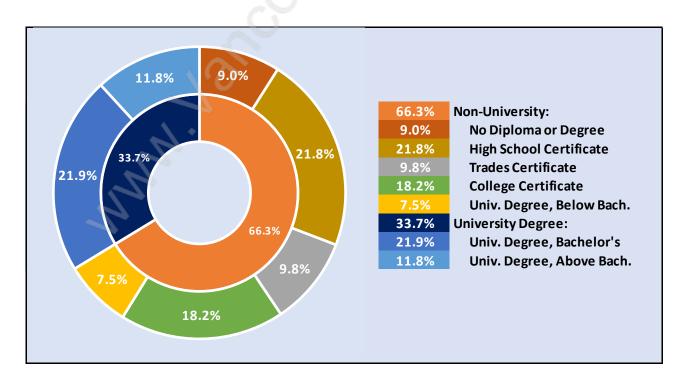

#### **Lower Lonsdale**



# **Population Trends in Lower Lonsdale**



# Population by Age in Lower Lonsdale



## Population Age 15+ by Income Status in Lower Lonsdale

**Total Population Age 15 - 16,606** 



# Households by Income in Lower Lonsdale

Total Number of Households - 9,994 / Average Household Income - \$76,604



#### **Families in Lower Lonsdale**

Average Persons per Family - 2.6



Children at Home in Lower Lonsdale

**Total Number of Children at Home - 3,548** 



## **Family Structure in Lower Lonsdale**

Total Number of Families - 4,707 / Average Persons per Family - 2.6



Households by Household Size in Lower Lonsdale

**Total Number of Households - 9,994** 



## **Dwellings in Lower Lonsdale**



# Population Age 15+ in Lower Lonsdale



#### **Labour Force by Occupation in Lower Lonsdale**



#### **Labour Force Participation in Lower Lonsdale**



# Travel To Work in (from) Lower Lonsdale



# Occupied Dwellings by Structure Type in Lower Lonsdale



## **Private Dwellings by Period of Construction in Lower Lonsdale**

**Dominant Period of Construction - 1961-1980** 



# Population by Religion in Lower Lonsdale



## Population by Home Languages in Lower Lonsdale