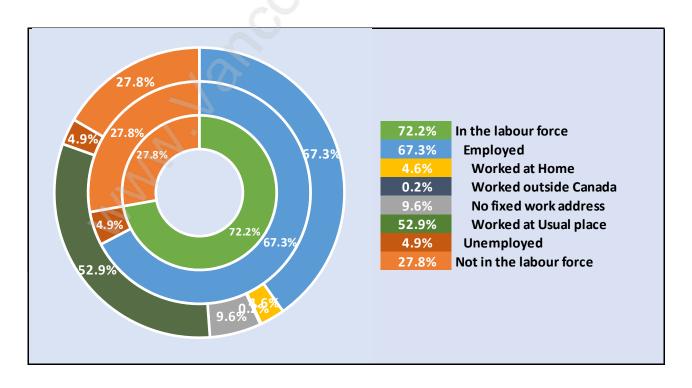

by Age in Lower Lonsdale



## Population Age 15+ by Income Status in Lower Lonsdale

**Total Population Age 15 - 16,606** 



# Households by Income in Lower Lonsdale

Total Number of Households - 9,994 / Average Household Income - \$76,604



#### **Families in Lower Lonsdale**

Average Persons per Family - 2.6



Children at Home in Lower Lonsdale

**Total Number of Children at Home - 3,548** 



## **Family Structure in Lower Lonsdale**

Total Number of Families - 4,707 / Average Persons per Family - 2.6



Households by Household Size in Lower Lonsdale

**Total Number of Households - 9,994** 



## **Dwellings in Lower Lonsdale**



# Population Age 15+ in Lower Lonsdale



#### **Labour Force by Occupation in Lower Lonsdale**



#### **Labour Force Participation in Lower Lonsdale**



# Travel To Work in (from) Lower Lonsdale



# Occupied Dwellings by Structure Type in Lower Lonsdale



## **Private Dwellings by Period of Construction in Lower Lonsdale**

**Dominant Period of Construction - 1961-1980** 



# Population by Religion in Lower Lonsdale



## Population by Home Languages in Lower Lonsdale