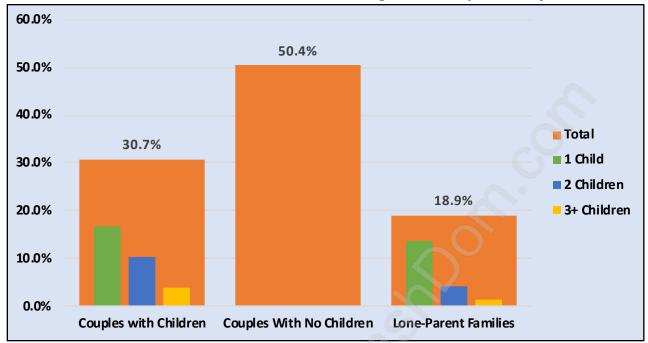

## **Family Structure in Lower Lonsdale**

Total Number of Families - 4,707 / Average Persons per Family - 2.6

Households by Household Size in Lower Lonsdale

**Total Number of Households - 9,994** 