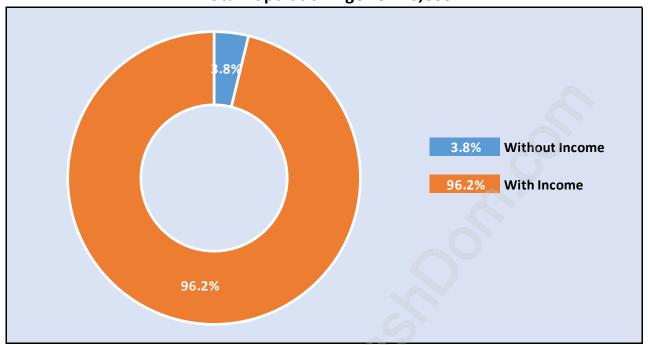

## Population Age 15+ by Income Status in Lower Lonsdale

**Total Population Age 15 - 16,606** 