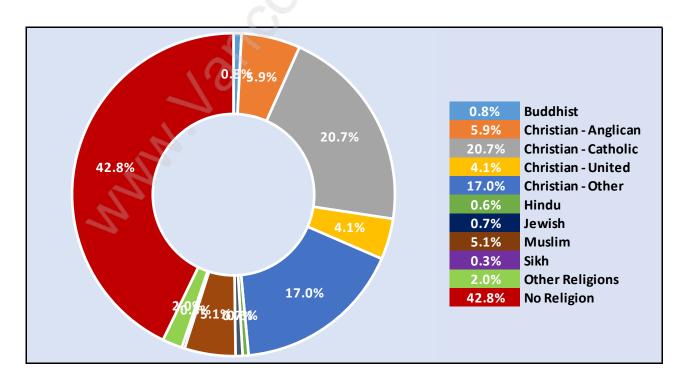

sdale**

Average Persons per Family - 2.6



Children at Home in Lower Lonsdale

**Total Number of Children at Home - 3,548** 



## **Family Structure in Lower Lonsdale**

Total Number of Families - 4,707 / Average Persons per Family - 2.6



Households by Household Size in Lower Lonsdale

**Total Number of Households - 9,994** 



## **Dwellings in Lower Lonsdale**



# Population Age 15+ in Lower Lonsdale



#### **Labour Force by Occupation in Lower Lonsdale**



#### **Labour Force Participation in Lower Lonsdale**



# Travel To Work in (from) Lower Lonsdale



# Occupied Dwellings by Structure Type in Lower Lonsdale



## **Private Dwellings by Period of Construction in Lower Lonsdale**

**Dominant Period of Construction - 1961-1980** 



# Population by Religion in Lower Lonsdale



## Population by Home Languages in Lower Lonsdale