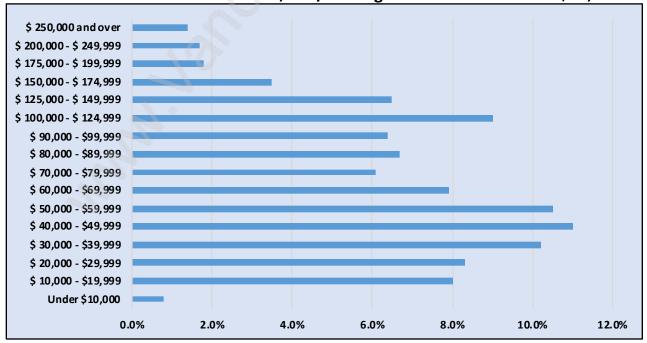

# Households by Income in Lower Lonsdale

Total Number of Households - 9,994 / Average Household Income - \$76,604