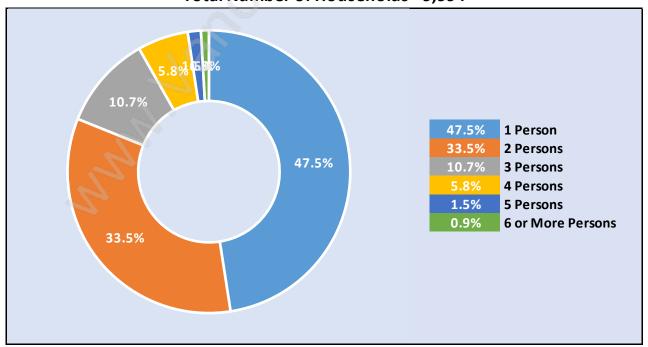

## **Family Structure in Lower Lonsdale**

Total Number of Families - 4,707 / Average Persons per Family - 2.6

Households by Household Size in Lower Lonsdale

**Total Number of Households - 9,994** 