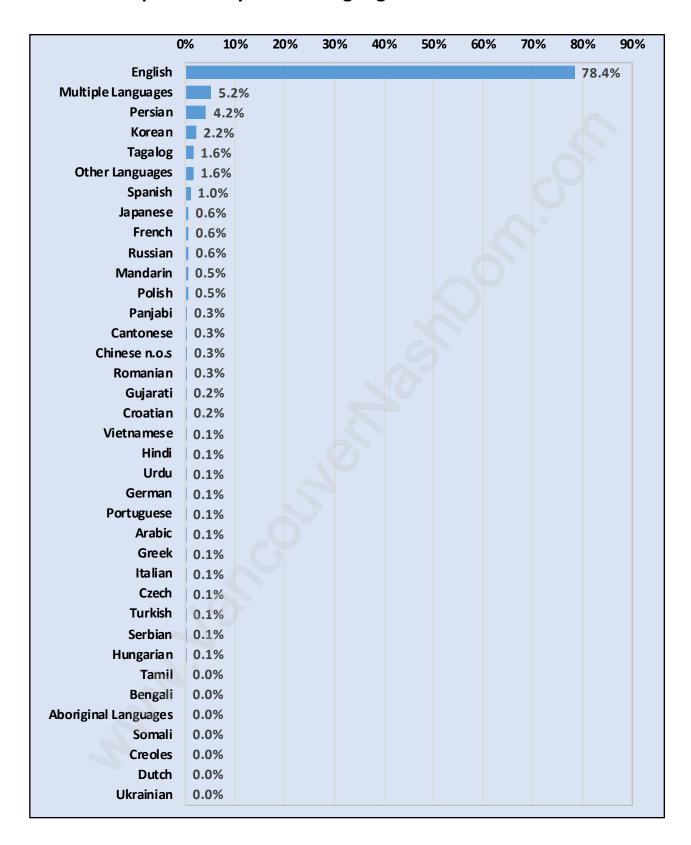

at Home in Lower Lonsdale

**Total Number of Children at Home - 3,548** 



## **Family Structure in Lower Lonsdale**

Total Number of Families - 4,707 / Average Persons per Family - 2.6



Households by Household Size in Lower Lonsdale

**Total Number of Households - 9,994** 



## **Dwellings in Lower Lonsdale**



# Population Age 15+ in Lower Lonsdale



#### **Labour Force by Occupation in Lower Lonsdale**



#### **Labour Force Participation in Lower Lonsdale**



# Travel To Work in (from) Lower Lonsdale



# Occupied Dwellings by Structure Type in Lower Lonsdale



## **Private Dwellings by Period of Construction in Lower Lonsdale**

**Dominant Period of Construction - 1961-1980** 



# Population by Religion in Lower Lonsdale



## Population by Home Languages in Lower Lonsdale