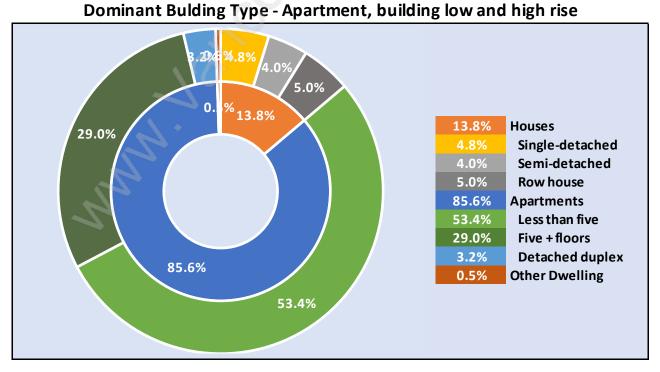

Age 15 - 16,606** 



# Households by Income in Lower Lonsdale

Total Number of Households - 9,994 / Average Household Income - \$76,604



#### **Families in Lower Lonsdale**

Average Persons per Family - 2.6



Children at Home in Lower Lonsdale

**Total Number of Children at Home - 3,548** 



## **Family Structure in Lower Lonsdale**

Total Number of Families - 4,707 / Average Persons per Family - 2.6



Households by Household Size in Lower Lonsdale

**Total Number of Households - 9,994** 



## **Dwellings in Lower Lonsdale**



# Population Age 15+ in Lower Lonsdale



#### **Labour Force by Occupation in Lower Lonsdale**



#### **Labour Force Participation in Lower Lonsdale**



# Travel To Work in (from) Lower Lonsdale



# Occupied Dwellings by Structure Type in Lower Lonsdale



## **Private Dwellings by Period of Construction in Lower Lonsdale**

**Dominant Period of Construction - 1961-1980** 



# Population by Religion in Lower Lonsdale



## Population by Home Languages in Lower Lonsdale