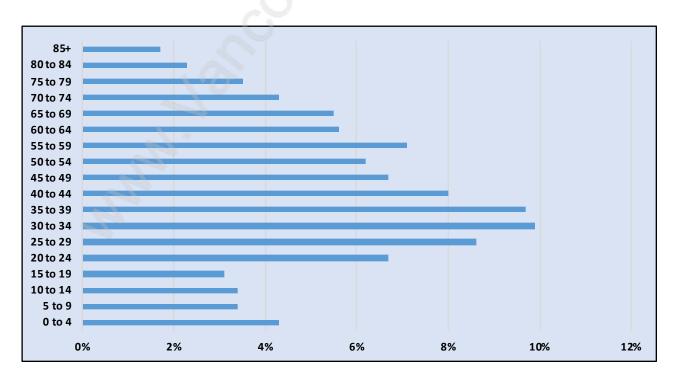

#### **Lower Lonsdale**



# **Population Trends in Lower Lonsdale**



# Population by Age in Lower Lonsdale



## Population Age 15+ by Income Status in Lower Lonsdale

**Total Population Age 15 - 16,606** 



# Households by Income in Lower Lonsdale

Total Number of Households - 9,994 / Average Household Income - \$76,604



#### **Families in Lower Lonsdale**

Average Persons per Family - 2.6



Children at Home in Lower Lonsdale

**Total Number of Children at Home - 3,548** 



## **Family Structure in Lower Lonsdale**

Total Number of Families - 4,707 / Average Persons per Family - 2.6



Households by Household Size in Lower Lonsdale

**Total Number of Households - 9,994** 



## **Dwellings in Lower Lonsdale**



# Population Age 15+ in Lower Lonsdale



#### **Labour Force by Occupation in Lower Lonsdale**



#### **Labour Force Participation in Lower Lonsdale**



# Travel To Work in (fro