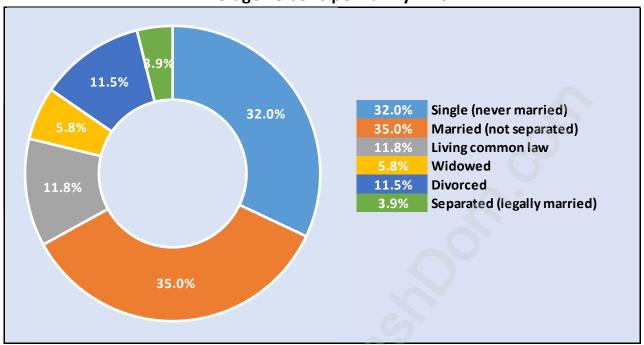

## **Family Structure in Lower Lonsdale**

Total Number of Families - 4,707 / Average Persons per Family - 2.6

Households by Household Size in Lower Lonsdale

**Total Number of Households - 9,994** 