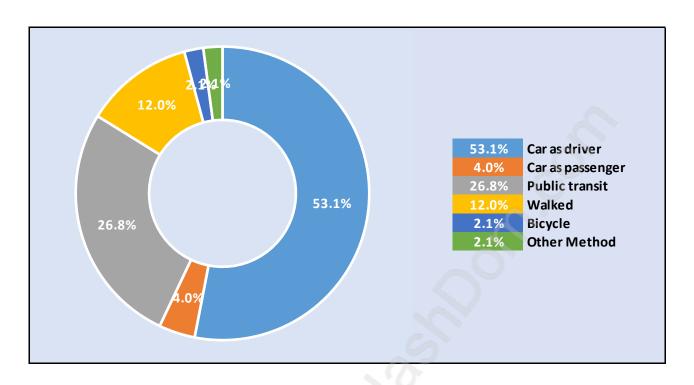

15+ by Income Status in Lower Lonsdale

**Total Population Age 15 - 16,606** 



# Households by Income in Lower Lonsdale

Total Number of Households - 9,994 / Average Household Income - \$76,604



#### **Families in Lower Lonsdale**

Average Persons per Family - 2.6



Children at Home in Lower Lonsdale

**Total Number of Children at Home - 3,548** 



## **Family Structure in Lower Lonsdale**

Total Number of Families - 4,707 / Average Persons per Family - 2.6



Households by Household Size in Lower Lonsdale

**Total Number of Households - 9,994** 



## **Dwellings in Lower Lonsdale**



# Population Age 15+ in Lower Lonsdale



#### **Labour Force by Occupation in Lower Lonsdale**



#### **Labour Force Participation in Lower Lonsdale**



# Travel To Work in (from) Lower Lonsdale



# Occupied Dwellings by Structure Type in Lower Lonsdale



## **Private Dwellings by Period of Construction in Lower Lonsdale**

**Dominant Period of Construction - 1961-1980** 



# Population by Religion in Lower Lonsdale



## Population by Home Languages in Lower Lonsdale