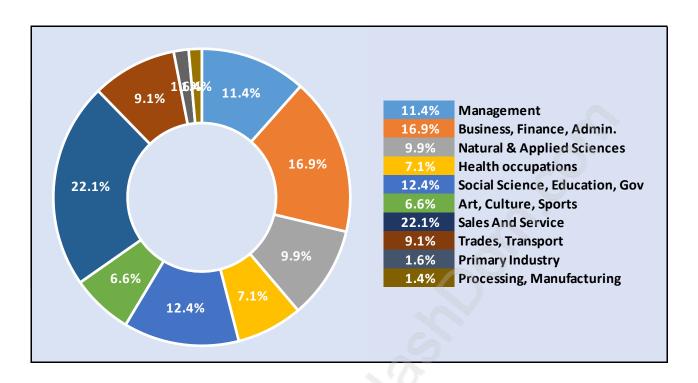

**Population Trends in Lower Lonsdale**



# Population by Age in Lower Lonsdale



## Population Age 15+ by Income Status in Lower Lonsdale

**Total Population Age 15 - 16,606** 



# Households by Income in Lower Lonsdale

Total Number of Households - 9,994 / Average Household Income - \$76,604



#### **Families in Lower Lonsdale**

Average Persons per Family - 2.6



Children at Home in Lower Lonsdale

**Total Number of Children at Home - 3,548** 



## **Family Structure in Lower Lonsdale**

Total Number of Families - 4,707 / Average Persons per Family - 2.6



Households by Household Size in Lower Lonsdale

**Total Number of Households - 9,994** 



## **Dwellings in Lower Lonsdale**



# Population Age 15+ in Lower Lonsdale



#### **Labour Force by Occupation in Lower Lonsdale**



#### **Labour Force Participation in Lower Lonsdale**



# Travel To Work in (from) Lower Lonsdale



# Occupied Dwellings by Structure Type in Lower Lonsdale



## **Private Dwellings by Period of Construction in Lower Lonsdale**

**Dominant Period of Construction - 1961-1980** 



# Population by Religion in Lower Lonsdale



## Population by Home Languages in Lower Lonsdale