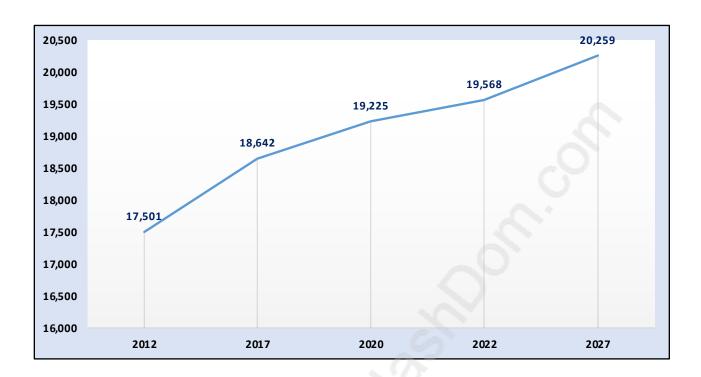

#### **Lower Lonsdale**



# **Population Trends in Lower Lonsdale**



# Population by Age in Lower Lonsdale



## Population Age 15+ by Income Status in Lower Lonsdale

**Total Population Age 15 - 16,606** 



# Households by Income in Lower Lonsdale

Total Number of Households - 9,994 / Average Household Income - \$76,604



#### **Families in Lower Lonsdale**

Average Persons per Family - 2.6



Children at Home in Lower Lonsdale

**Total Number of Children at Home - 3,548** 



## **Family Structure in Lower Lonsdale**

Total Number of Families - 4,707 / Average Persons per Family - 2.6



Households by Household Size in Lower Lonsdale

**Total Number of Households - 9,994** 



## **Dwellings in Lower Lonsdale**



# Population Age 15+ in Lower Lonsdale



#### **Labour Force by Occupation in Lower Lonsdale**



#### **Labour Force Participation in Low