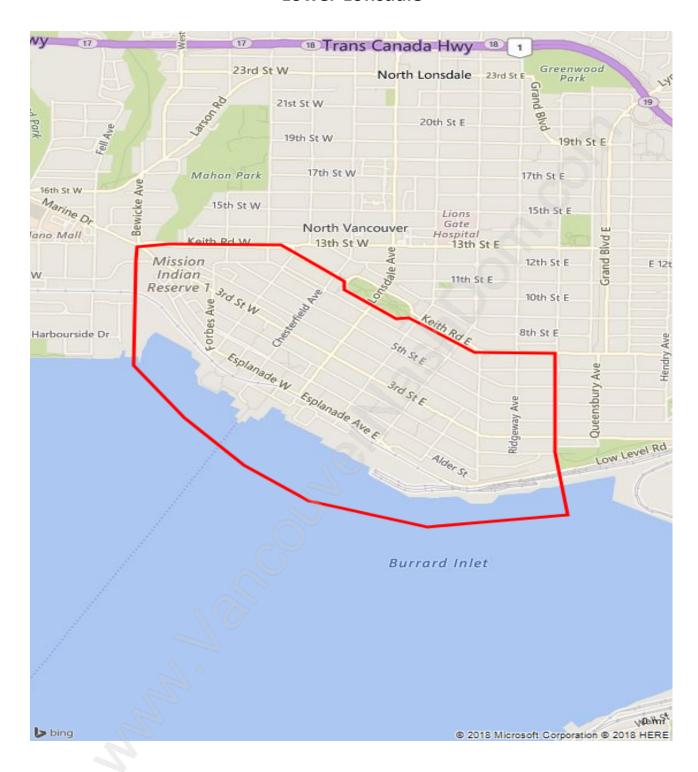

#### **Lower Lonsdale**



# **Population Trends in Lower Lonsdale**



# Population by Age in Lower Lonsdale



## Population Age 15+ by Income Status in Lower Lonsdale

**Total Population Age 15 - 16,606** 



# Households by Income in Lower Lonsdale

Total Number of Households - 9,994 / Average Household Income - \$76,604



#### **Families in Lower Lonsdale**

Average Persons per Family - 2.6



Children at Home in Lower Lonsdale

**Total Number of Children at Home - 3,548** 



## **Family Structure in Lower Lonsdale**

Total Number of Families - 4,707 / Average Persons per Family - 2.6



Households by Household Size in Lower Lonsdale

**Total Number of Households - 9,994** 



## **Dwellings in Lower Lonsdale**



# Population Age 15+ in Lower Lonsdale



#### **Labour Force by Occupation in Lower Lonsdale*