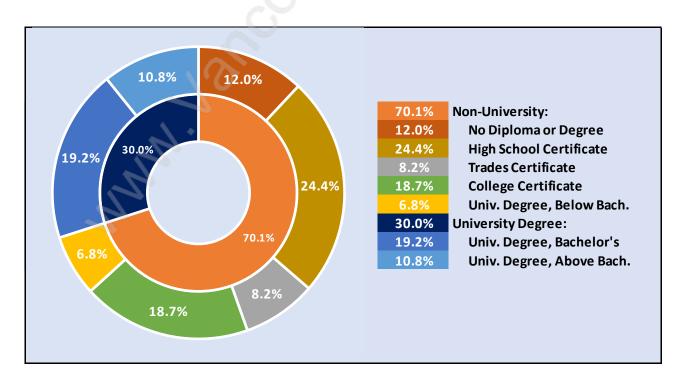

### Lynnmour



# **Population Trends in Lynnmour**



# Population by Age in Lynnmour



# Population Age 15+ by Income Status in Lynnmour

**Total Population Age 15 - 3,503** 



# Households by Income in Lynnmour

Total Number of Households - 1,656 / Average Household Income - \$99,435



### **Families in Lynnmour**

#### **Average Persons per Family - 3**



# Children at Home in Lynnmour

Total Number of Children at Home - 1,275



**Family Structure in Lynnmour** 

Total Number of Families - 1,148 / Average Persons per Family - 3.



Households by Household Size in Lynnmour

Total Number of Households - 1,656



### **Dwellings in Lynnmour**



# Population Age 15+ in Lynnmour



#### **Labour Force by Occupation in Lynnmour**



# **Labour Force Participation in Lynnmour**



### Travel To Work in (from) Lynnmour



# Occupied Dwellings by Structure Type in Lynnmour Dominant Bulding Type - Apartment, building low and high rise



### **Private Dwellings by Period of Construction in Lynnmour**

**Dominant Period of Construction - 1961-1980** 



# **Population by Religion in Lynnmour**



### **Population by Home Languages in Lynnmour**