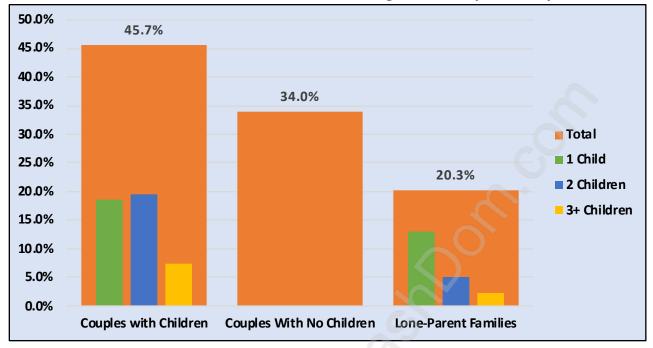

# Children at Home in Lynnmour

Total Number of Children at Home - 1,275

**Family Structure in Lynnmour** 

Total Number of Families - 1,148 / Average Persons per Family - 3.

Households by Household Size in Lynnmour