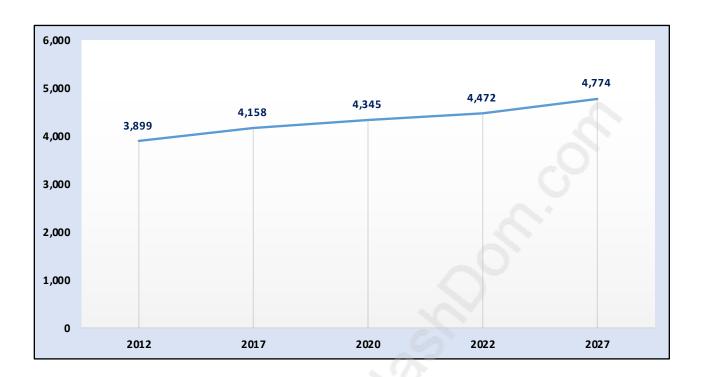

### Lynnmour



# **Population Trends in Lynnmour**



# Population by Age in Lynnmour



# Population Age 15+ by Income Status in Lynnmour

**Total Population Age 15 - 3,503** 



# Households by Income in Lynnmour

Total Number of Households - 1,656 / Average Household Income - \$99,435



### **Families in Lynnmour**

#### **Average Persons per Family - 3**



# Children at Home in Lynnmour

Total Number of Children at Home - 1,275



**Family Structure in Lynnmour** 

Total Number of Families - 1,148 / Average Persons per Family - 3.



Households by Household Size in Lynnmour

Total Number of Households - 1,656



### **Dwellings in Lynnmour**



# Population Age 15+ in Lynnmour



#### **Labour Force by Occupation in Lynnmour**



# **Labour Force Participation in Lynnmour**



### Travel To Work in (from) Lynnmour



# Occupied Dwelli