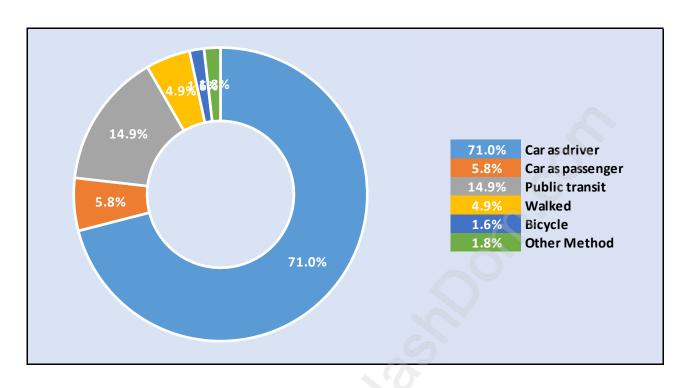

nds in Lynnmour**



# Population by Age in Lynnmour



# Population Age 15+ by Income Status in Lynnmour

**Total Population Age 15 - 3,503** 



# Households by Income in Lynnmour

Total Number of Households - 1,656 / Average Household Income - \$99,435



### **Families in Lynnmour**

#### **Average Persons per Family - 3**



# Children at Home in Lynnmour

Total Number of Children at Home - 1,275



**Family Structure in Lynnmour** 

Total Number of Families - 1,148 / Average Persons per Family - 3.



Households by Household Size in Lynnmour

Total Number of Households - 1,656



### **Dwellings in Lynnmour**



# Population Age 15+ in Lynnmour



#### **Labour Force by Occupation in Lynnmour**



# **Labour Force Participation in Lynnmour**



### Travel To Work in (from) Lynnmour



# Occupied Dwellings by Structure Type in Lynnmour Dominant Bulding Type - Apartment, building low and high rise



### **Private Dwellings by Period of Construction in Lynnmour**

**Dominant Period of Construction - 1961-1980** 



# **Population by Religion in Lynnmour**



### **Population by Home Languages in Lynnmour**