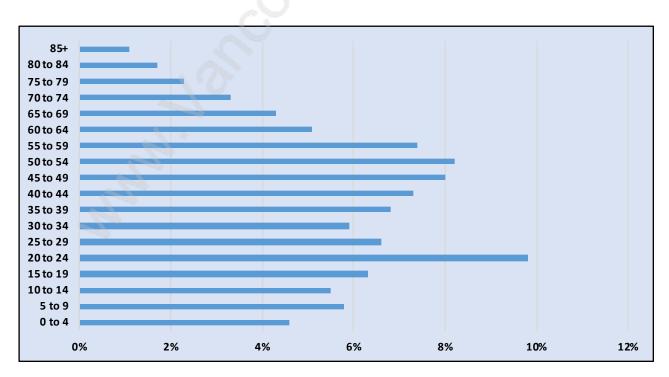

# Population Age 15+ by Income Status in Lynnmour

**Total Population Age 15 - 3,503** 