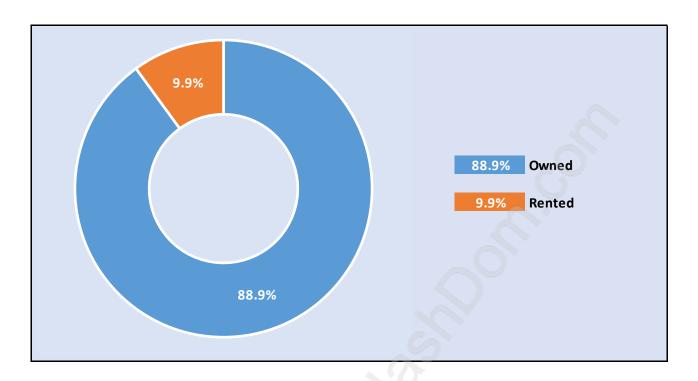

### Lynnmour



# **Population Trends in Lynnmour**



# Population by Age in Lynnmour



# Population Age 15+ by Income Status in Lynnmour

**Total Population Age 15 - 3,503** 



# Households by Income in Lynnmour

Total Number of Households - 1,656 / Average Household Income - \$99,435



### **Families in Lynnmour**

#### **Average Persons per Family - 3**



# Children at Home in Lynnmour

Total Number of Children at Home - 1,275



**Family Structure in Lynnmour** 

Total Number of Families - 1,148 / Average Persons per Family - 3.



Households by Household Size in Lynnmour

Total Number of Households - 1,656



### **Dwellings in Lynnmour**



# Population Age 15+ in Lynnmour



#### **Labour Force by Occupation in Lynnmour**



# **Labour Force Participation in Lynnmour**



### Travel To Work in (from) Lynnmour



# Occupied Dwellings by Structure Type in Lynnmour Dominant Bulding Type - Apartment, building low and high rise



### **Private Dwellings by Period of Construction in Lynnmour**

**Dominant Period of Construction - 1961-1980** 



# **Population by Religion in Lynnmour**



### **Population by Home Languages in Lynnmour**