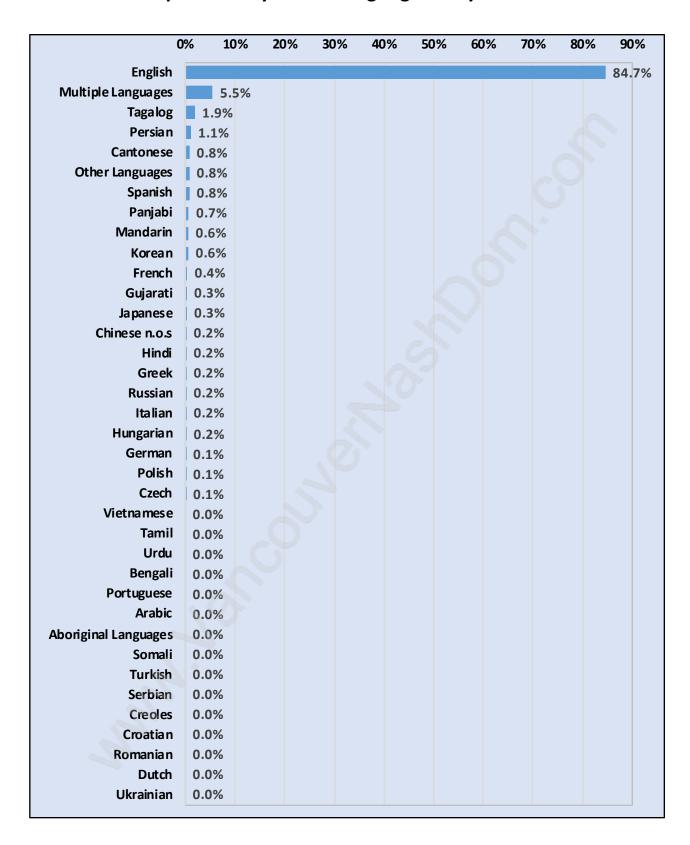

# Children at Home in Lynnmour

Total Number of Children at Home - 1,275



**Family Structure in Lynnmour** 

Total Number of Families - 1,148 / Average Persons per Family - 3.



Households by Household Size in Lynnmour

Total Number of Households - 1,656



### **Dwellings in Lynnmour**



# Population Age 15+ in Lynnmour



#### **Labour Force by Occupation in Lynnmour**



# **Labour Force Participation in Lynnmour**



### Travel To Work in (from) Lynnmour



# Occupied Dwellings by Structure Type in Lynnmour Dominant Bulding Type - Apartment, building low and high rise



### **Private Dwellings by Period of Construction in Lynnmour**

**Dominant Period of Construction - 1961-1980** 



# **Population by Religion in Lynnmour**



### **Population by Home Languages in Lynnmour**