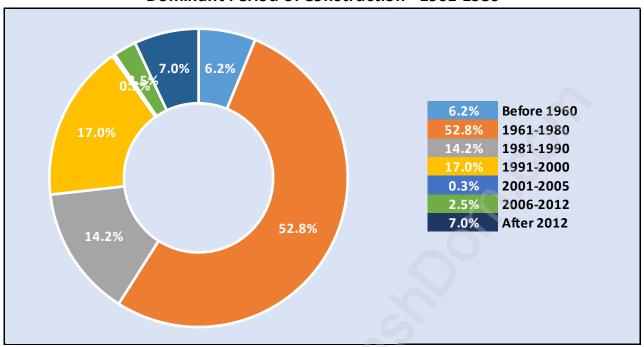

### **Private Dwellings by Period of Construction in Lynnmour**

**Dominant Period of Construction - 1961-1980** 