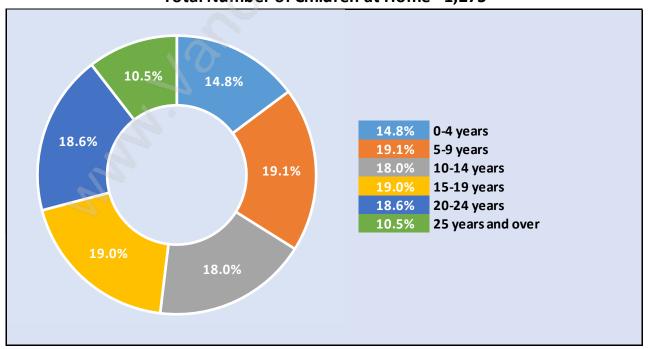

# Children at Home in Lynnmour

Total Number of Children at Home - 1,275

**Family Structure in Lynnmour** 

Total Number of Families - 1,148 / Average Persons per Family - 3.

Households by Household Size in Lynnmour