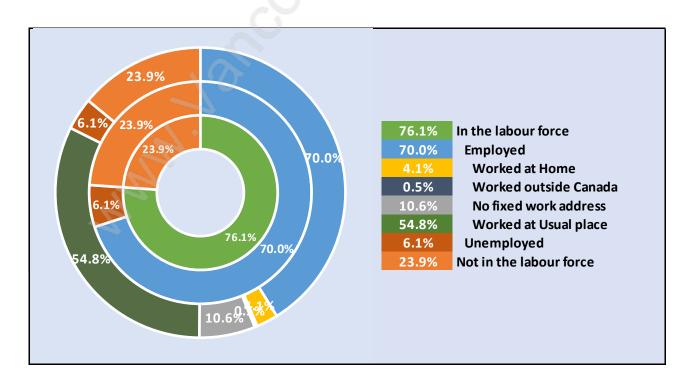

### Lynnmour



# **Population Trends in Lynnmour**



# Population by Age in Lynnmour



# Population Age 15+ by Income Status in Lynnmour

**Total Population Age 15 - 3,503** 



# Households by Income in Lynnmour

Total Number of Households - 1,656 / Average Household Income - \$99,435



### **Families in Lynnmour**

#### **Average Persons per Family - 3**



# Children at Home in Lynnmour

Total Number of Children at Home - 1,275



**Family Structure in Lynnmour** 

Total Number of Families - 1,148 / Average Persons per Family - 3.



Households by Household Size in Lynnmour

Total Number of Households - 1,656



### **Dwellings in Lynnmour**



# Population Age 15+ in Lynnmour



#### **Labour Force by Occupation in Lynnmour**



# **Labour Force Participation in Lynnmour**



### Travel To Work in (from) Lynnmour



# Occupied Dwellings by Structure Type in Lynnmour Dominant Bulding Type - Apartment, building low and high rise



### **Private Dwellings by Period of Construction in Lynnmour**

**Dominant Period of Construction - 1961-1980** 



# **Population by Religion in Lynnmour**



### **Population by Home Languages in Lynnmour**