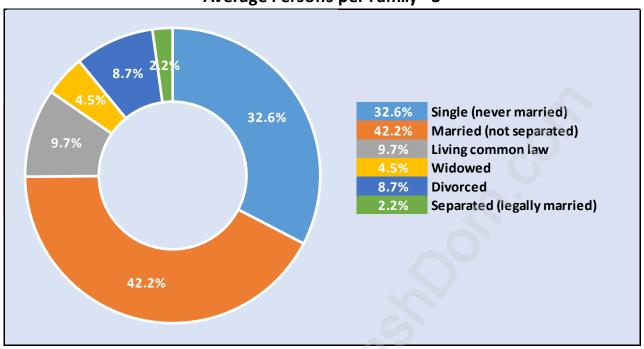

### Lynnmour



# **Population Trends in Lynnmour**



# Population by Age in Lynnmour



# Population Age 15+ by Income Status in Lynnmour

**Total Population Age 15 - 3,503** 



# Households by Income in Lynnmour

Total Number of Households - 1,656 / Average Household Income - \$99,435



### **Families in Lynnmour**

#### **Average Persons per Family - 3**



# Children at Home in Lynnmour

Total Number of Children at Home - 1,275



**Family Structure in Lynnmour** 

Total Number of Families - 1,148 / Average Persons per Family - 3.



Households by Household Size in Lynnmour

Total Number of Households - 1,656



### **Dwellings in Lynnmour**



# Population Age 15+ in Lynnmour



#### **Labour Force by Occupation in Lynnmour**



# **Labour Force Participation in Lynnmour**



### Travel To Work in (from) Lynnmour



# Occupied Dwellings by Structure Type in Lynnmour Dominant Bulding Type - Apartment, building low and high rise



### **Private Dwellings by Period of Construction in Lynnmour**

**Dominant Period of Construction - 1961-1980** 



# **Population by Religion in Lynnmour**



### **Population by Home Languages in Lynnmour**