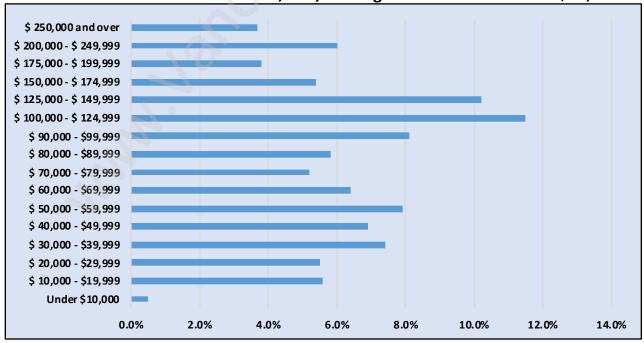

# Households by Income in Lynnmour

Total Number of Households - 1,656 / Average Household Income - \$99,435