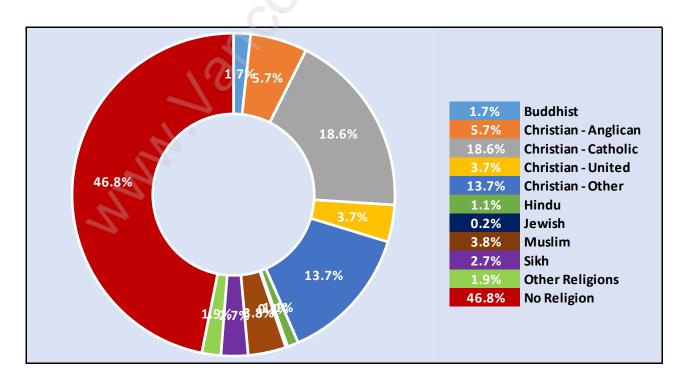

Lynnmour**

#### **Average Persons per Family - 3**



# Children at Home in Lynnmour

Total Number of Children at Home - 1,275



**Family Structure in Lynnmour** 

Total Number of Families - 1,148 / Average Persons per Family - 3.



Households by Household Size in Lynnmour

Total Number of Households - 1,656



### **Dwellings in Lynnmour**



# Population Age 15+ in Lynnmour



#### **Labour Force by Occupation in Lynnmour**



# **Labour Force Participation in Lynnmour**



### Travel To Work in (from) Lynnmour



# Occupied Dwellings by Structure Type in Lynnmour Dominant Bulding Type - Apartment, building low and high rise



### **Private Dwellings by Period of Construction in Lynnmour**

**Dominant Period of Construction - 1961-1980** 



# **Population by Religion in Lynnmour**



### **Population by Home Languages in Lynnmour**