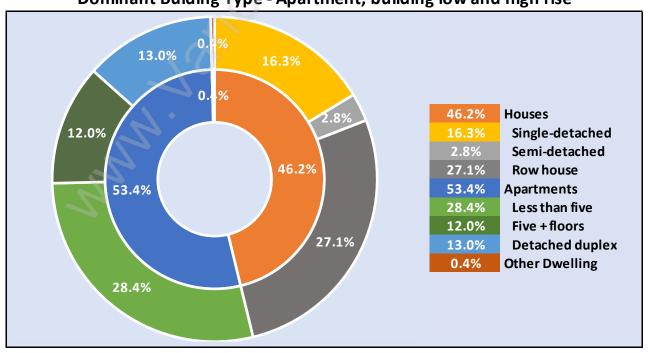

# Occupied Dwellings by Structure Type in Lynnmour Dominant Bulding Type - Apartment, building low and high rise