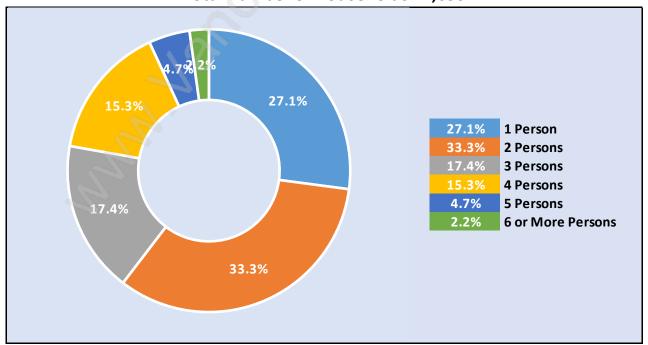

# Children at Home in Lynnmour

Total Number of Children at Home - 1,275

**Family Structure in Lynnmour** 

Total Number of Families - 1,148 / Average Persons per Family - 3.

Households by Household Size in Lynnmour

Total Number of Households - 1,656