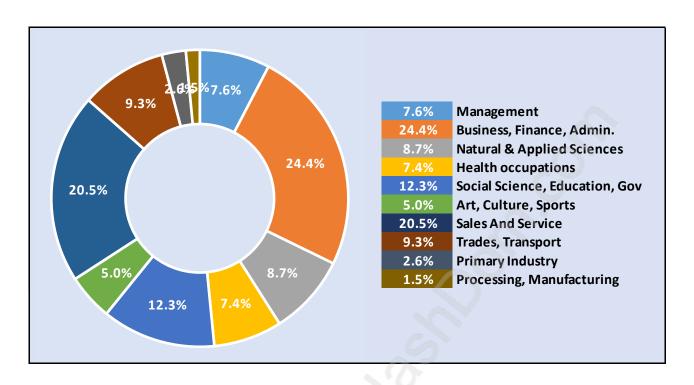

### Lynnmour



# **Population Trends in Lynnmour**



# Population by Age in Lynnmour



# Population Age 15+ by Income Status in Lynnmour

**Total Population Age 15 - 3,503** 



# Households by Income in Lynnmour

Total Number of Households - 1,656 / Average Household Income - \$99,435



### **Families in Lynnmour**

#### **Average Persons per Family - 3**



# Children at Home in Lynnmour

Total Number of Children at Home - 1,275



**Family Structure in Lynnmour** 

Total Number of Families - 1,148 / Average Persons per Family - 3.



Households by Household Size in Lynnmour

Total Number of Households - 1,656



### **Dwellings in Lynnmour**



# Population Age 15+ in Lynnmour



#### **Labour Force by Occupation in Lynnmour**



# **Labour Force Participation in Lynnmour**



### Travel To Work in (from) Lynnmour



# Occupied Dwellings by Structure Type in Lynnmour Dominant Bulding Type - Apartment, building low and high rise



### **Private Dwellings by Period of Construction in Lynnmour**

**Dominant Period of Construction - 1961-1980** 



# **Population by Religion in Lynnmour**



### **Population by Home Languages in Lynnmour**