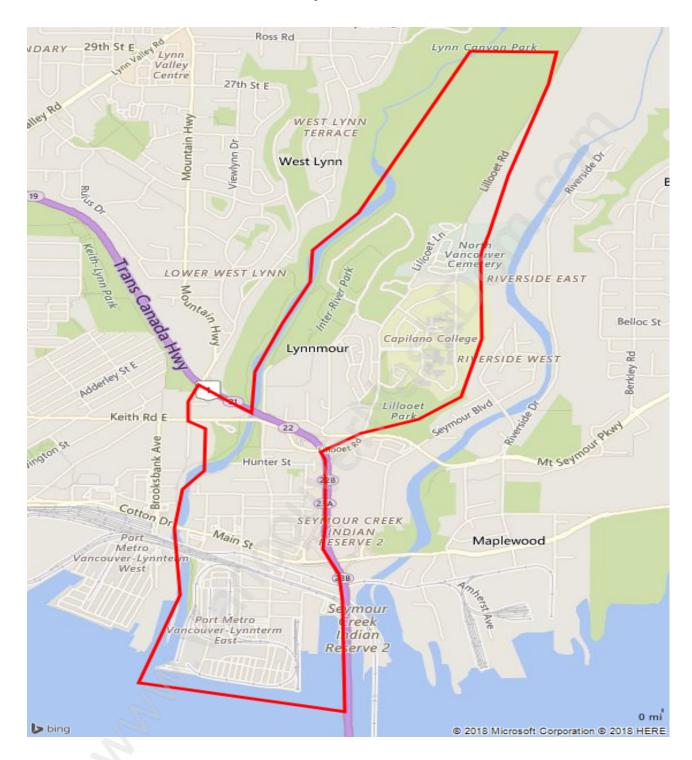

### Lynnmour



# **Population Trends in Lynnmour**



# Population by Age in Lynnmour



# Population Age 15+ by Income Status in Lynnmour

**Total Population Age 15 - 3,503** 



# Households by Income in Lynnmour

Total Number of Households - 1,656 / Average Household Income - \$99,435



### **Families in Lynnmour**

#### **Average Persons per Family - 3**



# Children at Home in Lynnmour

Total Number of Children at Home - 1,275



**Family Structure in Lynnmour** 

Total Number of Families - 1,148 / Average Persons per Family - 3.



Households by Household Size in Lynnmour

Total Number of Households - 1,656



### **Dwellings in Lynnmour**



# Population Age 15+ in Lynnmour



#### **Labour Force by Occupation in Lynnmour**



# **Labour Force Participation in Lynnmour**



### Travel To Work