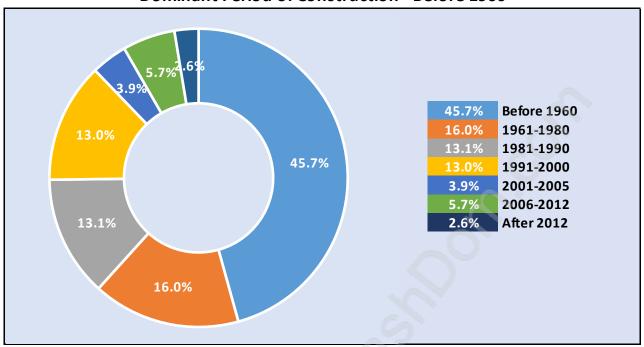

### **Private Dwellings by Period of Construction in Main**

**Dominant Period of Construction - Before 1960** 