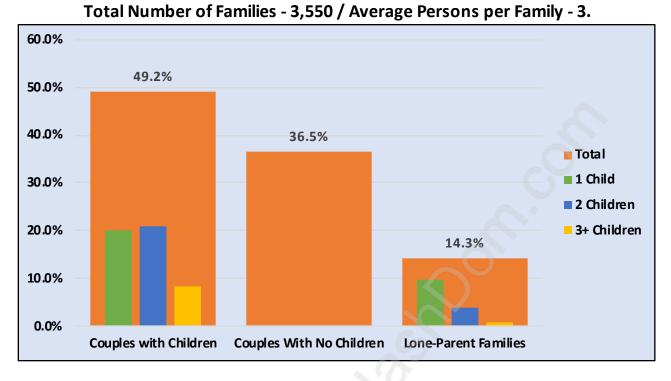

#### **Average Persons per Family - 3**

Children at Home in Main

Total Number of Children at Home - 3,907

Family Structure in Main

Households by Household Size in Main Total Number of Households - 5,449