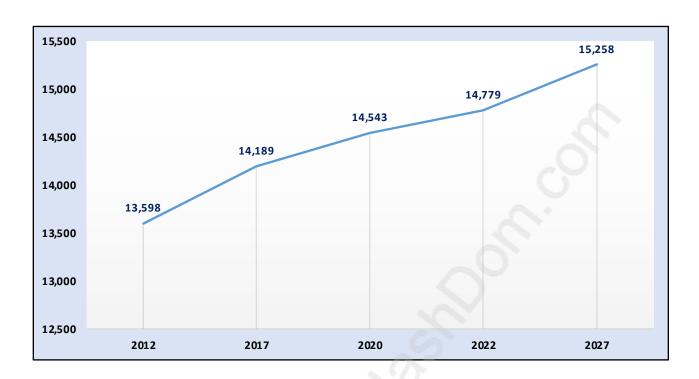

#### Main



## **Population Trends in Main**



# Population by Age in Main



### Population Age 15+ by Income Status in Main

**Total Population Age 15 - 12,214** 



## Households by Income in Main

Total Number of Households - 5,449 / Average Household Income - \$114,323



**Families in Main** 

#### **Average Persons per Family - 3**



Children at Home in Main

Total Number of Children at Home - 3,907



Family Structure in Main



Households by Household Size in Main Total Number of Households - 5,449



## **Dwellings in Main**



# Population Age 15+ in Main



### **Labour Force by Occupation in Main**



### **Labour Force Participation in Main**



## Travel To Work in (from) Main



Occupied Dwellings by Structure Type in Main

Dominant Bulding Type - Apartment, building low and high rise



### **Private Dwellings by Pe