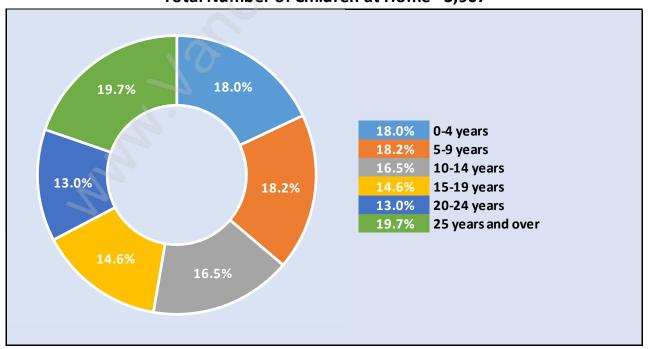

#### **Average Persons per Family - 3**

Children at Home in Main

Total Number of Children at Home - 3,907

Family Structure in Main

Households by Household Size in Main Total Number of Households - 5,449