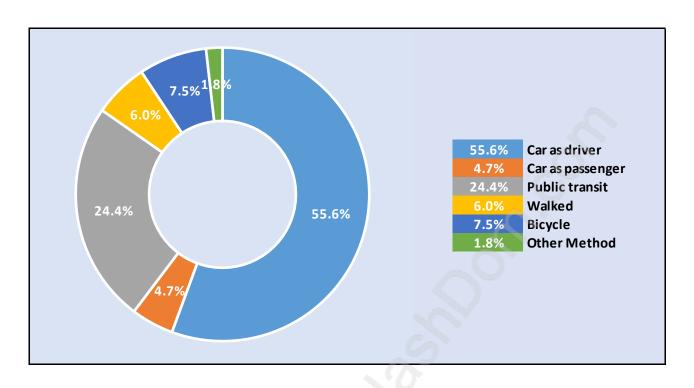

## Travel To Work in (from) Main

Occupied Dwellings by Structure Type in Main

Dominant Bulding Type - Apartment, building low and high rise