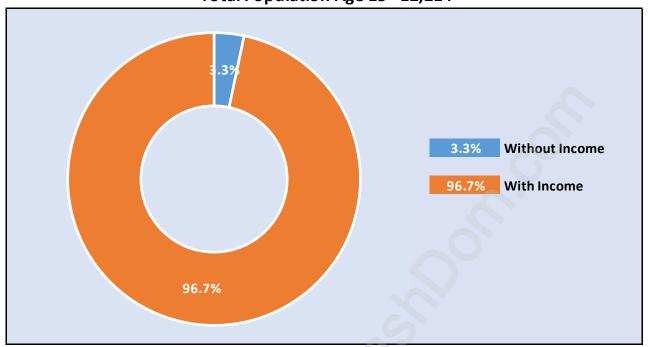

### Population Age 15+ by Income Status in Main

**Total Population Age 15 - 12,214** 