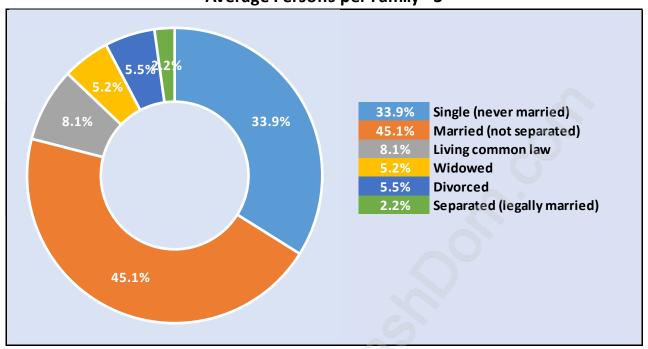

#### **Average Persons per Family - 3**

Children at Home in Main

Total Number of Children at Home - 3,907

Family Structure in Main

Households by Household Size in Main Total Number of Households - 5,449