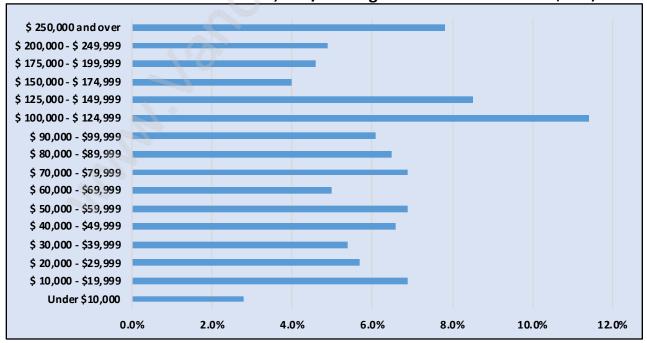

## Households by Income in Main

Total Number of Households - 5,449 / Average Household Income - \$114,323

**Families in Main** 