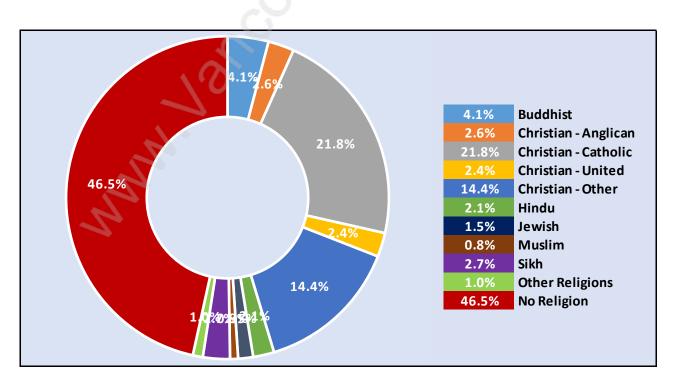

## Households by Income in Main

Total Number of Households - 5,449 / Average Household Income - \$114,323



**Families in Main** 

#### **Average Persons per Family - 3**



Children at Home in Main

Total Number of Children at Home - 3,907



Family Structure in Main



Households by Household Size in Main Total Number of Households - 5,449



## **Dwellings in Main**



# Population Age 15+ in Main



### **Labour Force by Occupation in Main**



### **Labour Force Participation in Main**



## Travel To Work in (from) Main



Occupied Dwellings by Structure Type in Main

Dominant Bulding Type - Apartment, building low and high rise



### **Private Dwellings by Period of Construction in Main**

**Dominant Period of Construction - Before 1960** 



# Population by Religion in Main



### Population by Home Languages in Main