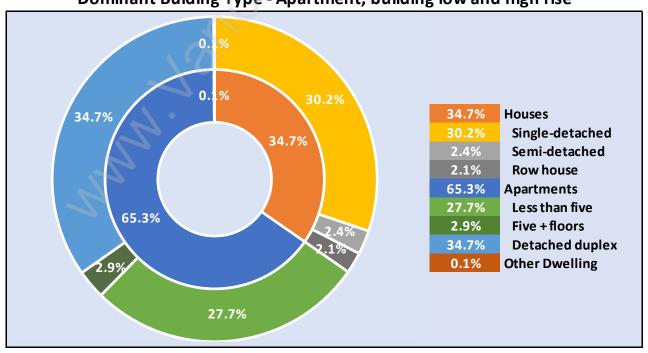

## Travel To Work in (from) Main

Occupied Dwellings by Structure Type in Main

Dominant Bulding Type - Apartment, building low and high rise