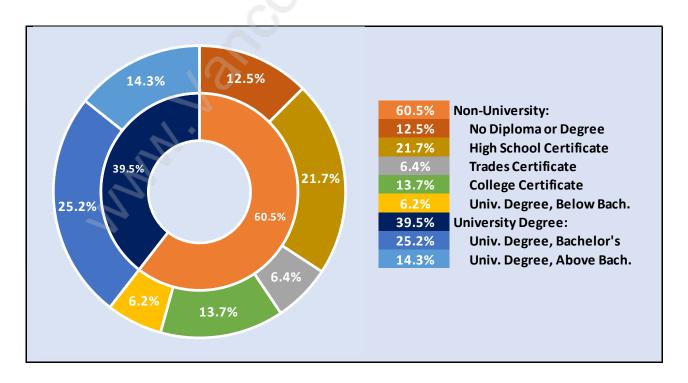

#### Main



## **Population Trends in Main**



# Population by Age in Main



### Population Age 15+ by Income Status in Main

**Total Population Age 15 - 12,214** 



## Households by Income in Main

Total Number of Households - 5,449 / Average Household Income - \$114,323



**Families in Main** 

#### **Average Persons per Family - 3**



Children at Home in Main

Total Number of Children at Home - 3,907



Family Structure in Main



Households by Household Size in Main Total Number of Households - 5,449



## **Dwellings in Main**



# Population Age 15+ in Main



### **Labour Force by Occupation in Main**



### **Labour Force Participation in Main**



## Travel To Work in (from) Main



Occupied Dwellings by Structure Type in Main

Dominant Bulding Type - Apartment, building low and high rise



### **Private Dwellings by Period of Construction in Main**

**Dominant Period of Construction - Before 1960** 



# Population by Religion in Main



### Population by Home Languages in Main