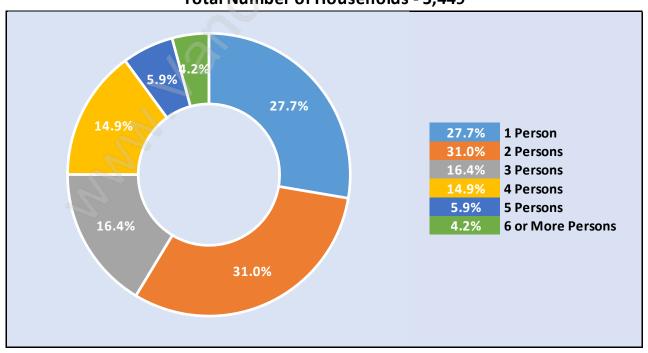

#### **Average Persons per Family - 3**

Children at Home in Main

Total Number of Children at Home - 3,907

Family Structure in Main

Households by Household Size in Main Total Number of Households - 5,449