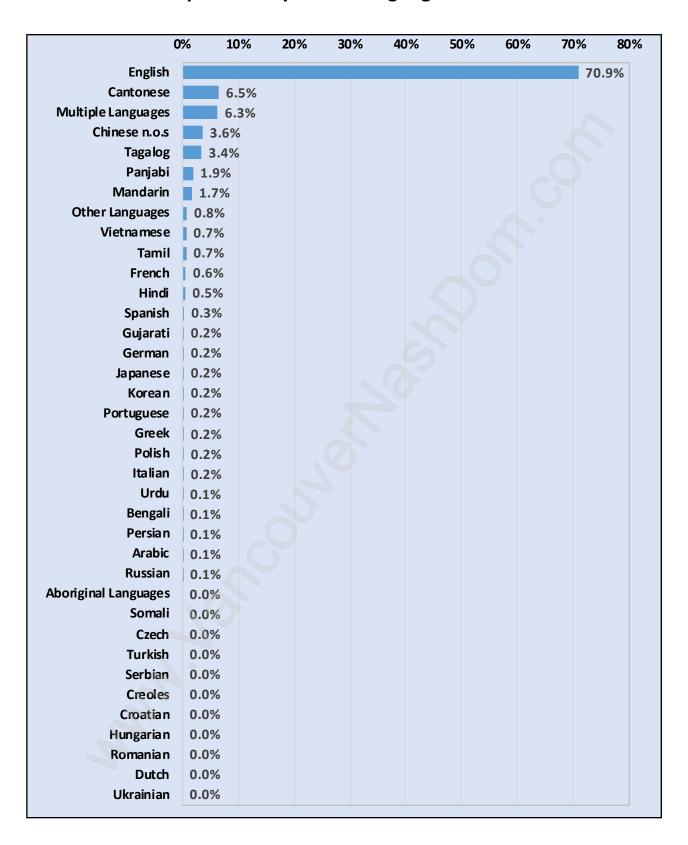

mber of Households - 5,449 / Average Household Income - \$114,323



**Families in Main** 

#### **Average Persons per Family - 3**



Children at Home in Main

Total Number of Children at Home - 3,907



Family Structure in Main



Households by Household Size in Main Total Number of Households - 5,449



## **Dwellings in Main**



# Population Age 15+ in Main



### **Labour Force by Occupation in Main**



### **Labour Force Participation in Main**



## Travel To Work in (from) Main



Occupied Dwellings by Structure Type in Main

Dominant Bulding Type - Apartment, building low and high rise



### **Private Dwellings by Period of Construction in Main**

**Dominant Period of Construction - Before 1960** 



# Population by Religion in Main



### Population by Home Languages in Main