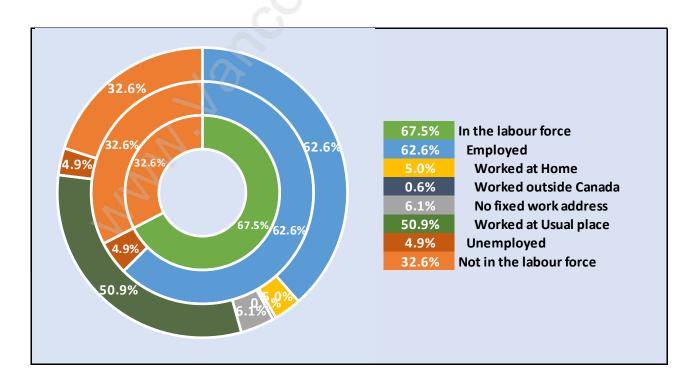

#### Main



## **Population Trends in Main**



# Population by Age in Main



### Population Age 15+ by Income Status in Main

**Total Population Age 15 - 12,214** 



## Households by Income in Main

Total Number of Households - 5,449 / Average Household Income - \$114,323



**Families in Main** 

#### **Average Persons per Family - 3**



Children at Home in Main

Total Number of Children at Home - 3,907



Family Structure in Main



Households by Household Size in Main Total Number of Households - 5,449



## **Dwellings in Main**



# Population Age 15+ in Main



### **Labour Force by Occupation in Main**



### **Labour Force Participation in Main**



## Travel To Work in (from) Main



Occupied Dwellings by Structure Type in Main

Dominant Bulding Type - Apartment, building low and high rise



### **Private Dwellings by Period of Construction in Main**

**Dominant Period of Construction - Before 1960** 



# Population by Religion in Main



### Population by Home Languages in Main