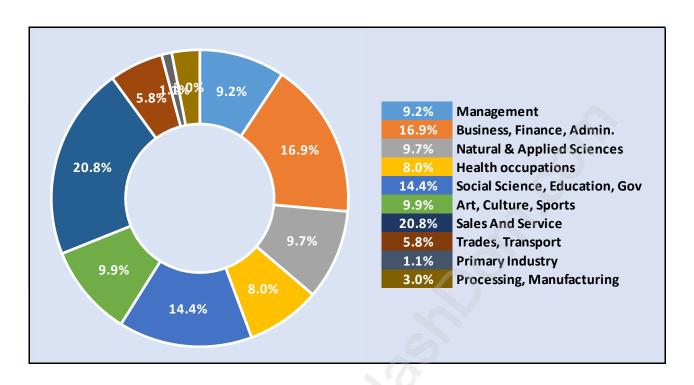

#### Main



## **Population Trends in Main**



# Population by Age in Main



### Population Age 15+ by Income Status in Main

**Total Population Age 15 - 12,214** 



## Households by Income in Main

Total Number of Households - 5,449 / Average Household Income - \$114,323



**Families in Main** 

#### **Average Persons per Family - 3**



Children at Home in Main

Total Number of Children at Home - 3,907



Family Structure in Main



Households by Household Size in Main Total Number of Households - 5,449



## **Dwellings in Main**



# Population Age 15+ in Main



### **Labour Force by Occupation in Main**



### **Labour Force Participation in Main**



## Travel To Work in (from) Main



Occupied Dwellings by Structure Type in Main

Dominant Bulding Type - Apartment, building low and high rise



### **Private Dwellings by Period of Construction in Main**

**Dominant Period of Construction - Before 1960** 



# Population by Religion in Main



### Population by Home Languages in Main