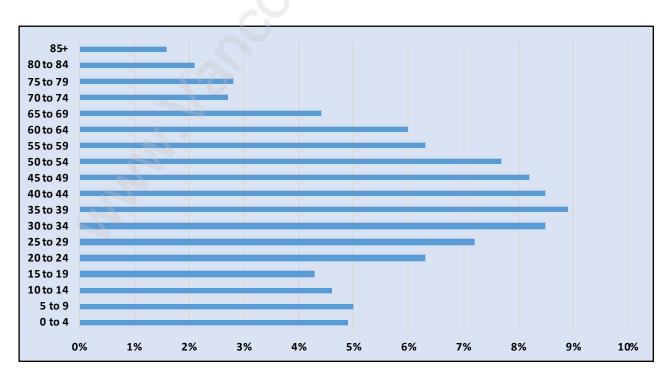

#### Main



## **Population Trends in Main**



# Population by Age in Main



### Population Age 15+ by Income Status in Main

**Total Population Age 15 - 12,214** 



## Households by Income in Main

Total Number of Households - 5,449 / Average Household Income - \$114,323



**Families in Main** 

#### **Average Persons per Family - 3**



Children at Home in Main

Total Number of Children at Home - 3,907



Family Structure in Main



Households by Household Size in Main Total Number of Households - 5,449



## **Dwellings in Main**



# Population Age 15+ in Main



### **Labour Force by Occupation in Main**



### **Labour Force Participation in Main**



## Travel To Work in (from) Main



Occupied Dwellings by Structure Type in Main

Dominant Bulding Type - Apartment, building low and high rise



### **Private Dwellings by Period of Construction in Main**