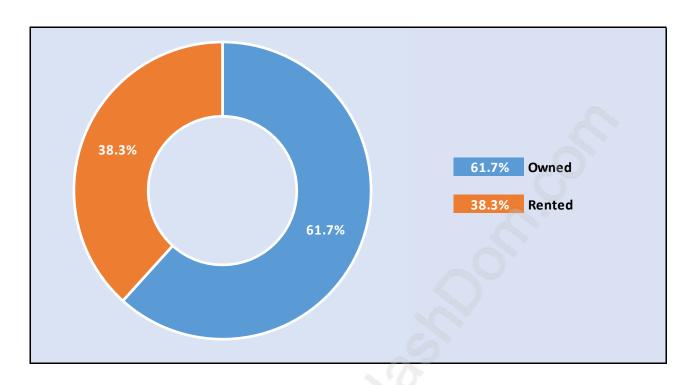

#### Main



## **Population Trends in Main**



# Population by Age in Main



### Population Age 15+ by Income Status in Main

**Total Population Age 15 - 12,214** 



## Households by Income in Main

Total Number of Households - 5,449 / Average Household Income - \$114,323



**Families in Main** 

#### **Average Persons per Family - 3**



Children at Home in Main

Total Number of Children at Home - 3,907



Family Structure in Main



Households by Household Size in Main Total Number of Households - 5,449



## **Dwellings in Main**



# Population Age 15+ in Main



### **Labour Force by Occupation in Main**



### **Labour Force Participation in Main**



## Travel To Work in (from) Main



Occupied Dwellings by Structure Type in Main

Dominant Bulding Type - Apartment, building low and high rise



### **Private Dwellings by Period of Construction in Main**

**Dominant Period of Construction - Before 1960** 



# Population by Religion in Main



### Population by Home Languages in Main