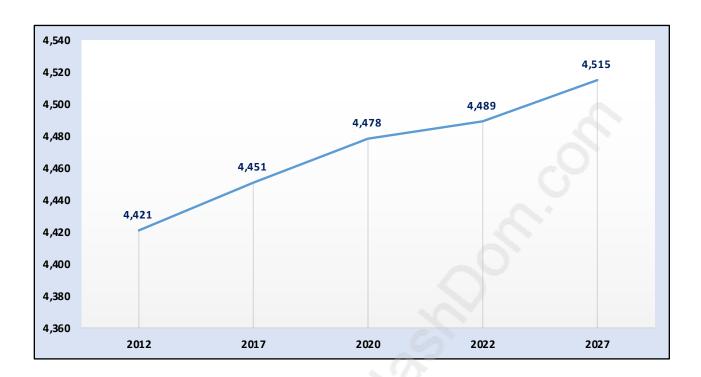

## **Mary Hill**



## **Population Trends in Mary Hill**



# Population by Age in Mary Hill



# Population Age 15+ by Income Status in Mary Hill

**Total Population Age 15 - 3,726** 



## Households by Income in Mary Hill

Total Number of Households - 1,523 / Average Household Income - \$129,801



### **Families in Mary Hill**

#### Average Persons per Family - 3.1



## **Children at Home in Mary Hill**

Total Number of Children at Home - 1,473



Family Structure in Mary Hill

Total Number of Families - 1,216 / Average Persons per Family - 3.1



Households by Household Size in Mary Hill

**Total Number of Households - 1,523** 



### **Dwellings in Mary Hill**



## Population Age 15+ in Mary Hill



### **Labour Force by Occupation in Mary Hill**



## **Labour Force Participation in Mary Hill**



## Travel To Work in (from) Mary Hill