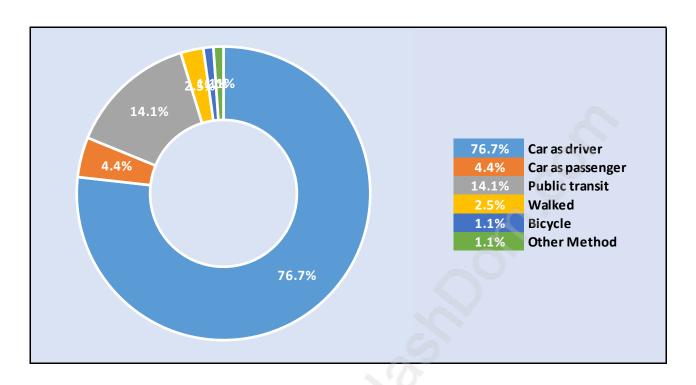

# Population by Age in Mary Hill



# Population Age 15+ by Income Status in Mary Hill

**Total Population Age 15 - 3,726** 



## Households by Income in Mary Hill

Total Number of Households - 1,523 / Average Household Income - \$129,801



### **Families in Mary Hill**

#### Average Persons per Family - 3.1



## **Children at Home in Mary Hill**

Total Number of Children at Home - 1,473



Family Structure in Mary Hill

Total Number of Families - 1,216 / Average Persons per Family - 3.1



Households by Household Size in Mary Hill

**Total Number of Households - 1,523** 



### **Dwellings in Mary Hill**



## Population Age 15+ in Mary Hill



### **Labour Force by Occupation in Mary Hill**



## **Labour Force Participation in Mary Hill**



## Travel To Work in (from) Mary Hill



# Occupied Dwellings by Structure Type in Mary Hill Dominant Bulding Type - Houses



### **Private Dwellings by Period of Construction in Mary Hill**

**Dominant Period of Construction - 1961-1980** 



# Population by Religion in Mary Hill



## Population by Home Languages in Mary Hill