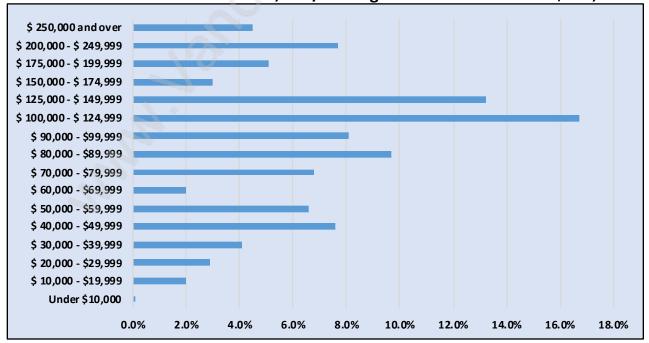

## Households by Income in Mary Hill

Total Number of Households - 1,523 / Average Household Income - \$129,801