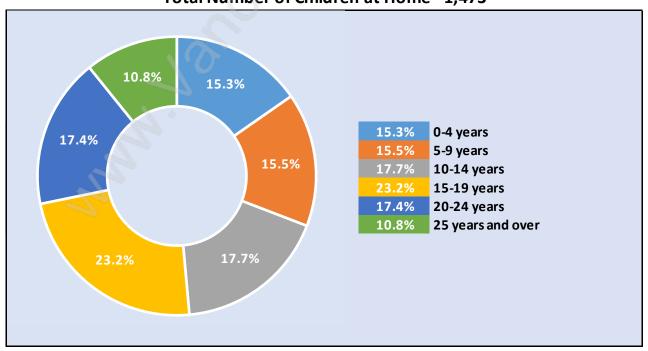

## **Children at Home in Mary Hill**

Total Number of Children at Home - 1,473

Family Structure in Mary Hill

Total Number of Families - 1,216 / Average Persons per Family - 3.1

Households by Household Size in Mary Hill