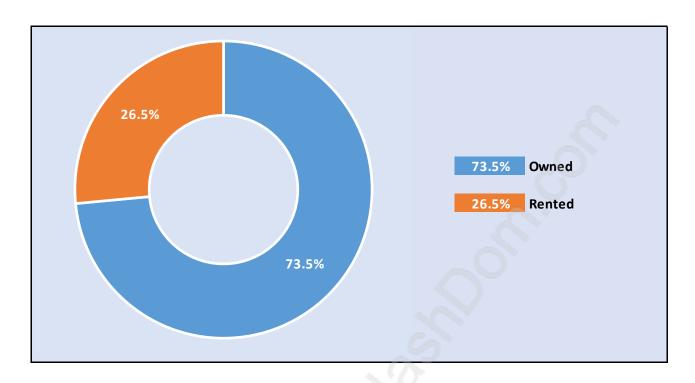

## **Mary Hill**



## **Population Trends in Mary Hill**



# Population by Age in Mary Hill



# Population Age 15+ by Income Status in Mary Hill

**Total Population Age 15 - 3,726** 



## Households by Income in Mary Hill

Total Number of Households - 1,523 / Average Household Income - \$129,801



### **Families in Mary Hill**

#### Average Persons per Family - 3.1



## **Children at Home in Mary Hill**

Total Number of Children at Home - 1,473



Family Structure in Mary Hill

Total Number of Families - 1,216 / Average Persons per Family - 3.1



Households by Household Size in Mary Hill

**Total Number of Households - 1,523** 



### **Dwellings in Mary Hill**



## Population Age 15+ in Mary Hill



### **Labour Force by Occupation in Mary Hill**



## **Labour Force Participation in Mary Hill**



## Travel To Work in (from) Mary Hill



# Occupied Dwellings by Structure Type in Mary Hill Dominant Bulding Type - Houses



### **Private Dwellings by Period of Construction in Mary Hill**

**Dominant Period of Construction - 1961-1980** 



# Population by Religion in Mary Hill



## Population by Home Languages in Mary Hill