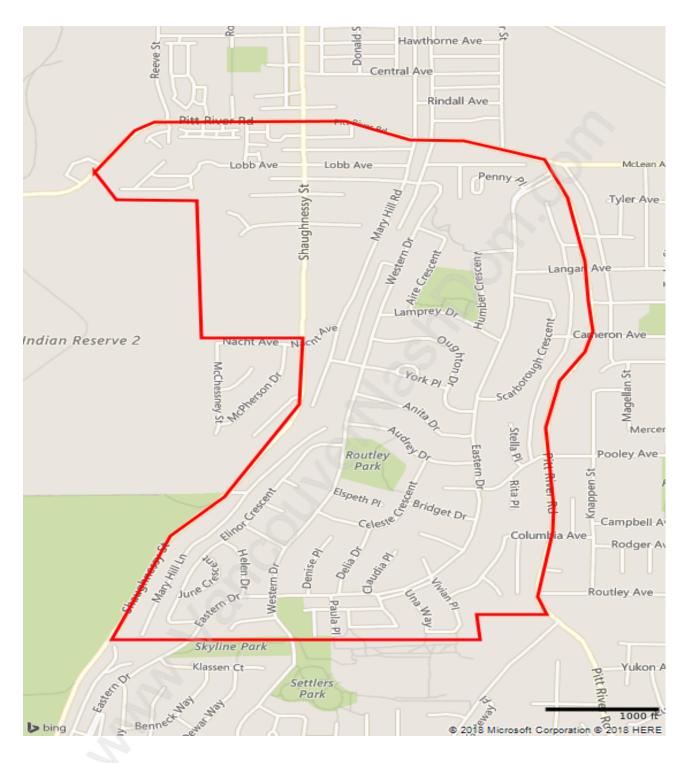

## **Mary Hill**



## **Population Trends in Mary Hill**



# Population by Age in Mary Hill



# Population Age 15+ by Income Status in Mary Hill

**Total Population Age 15 - 3,726** 



## Households by Income in Mary Hill

Total Number of Households - 1,523 / Average Household Income - \$129,801



### **Families in Mary Hill**

#### Average Persons per Family - 3.1



## **Children at Home in Mary Hill**

Total Number of Children at Home - 1,473



Family Structure in Mary Hill

Total Number of Families - 1,216 / Average Persons per Family - 3.1



Households by Household Size in Mary Hill

**Total Number of Households - 1,523** 



### **Dwellings in Mary Hill**



## Population Age 15+ in Mary Hill



### **Labour Force by Occupation in Mary Hill**



## **Labour Force Participation in Mary Hill**