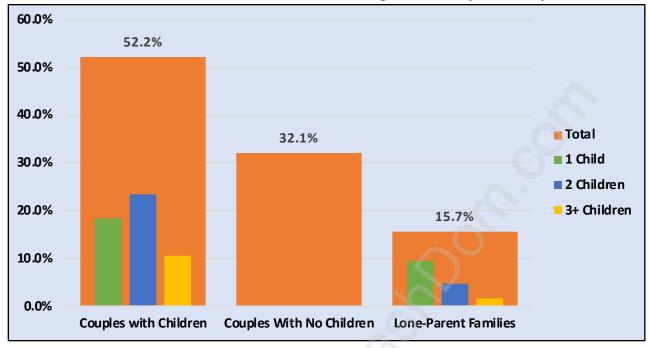

## **Children at Home in Mary Hill**

Total Number of Children at Home - 1,473

Family Structure in Mary Hill

Total Number of Families - 1,216 / Average Persons per Family - 3.1

Households by Household Size in Mary Hill