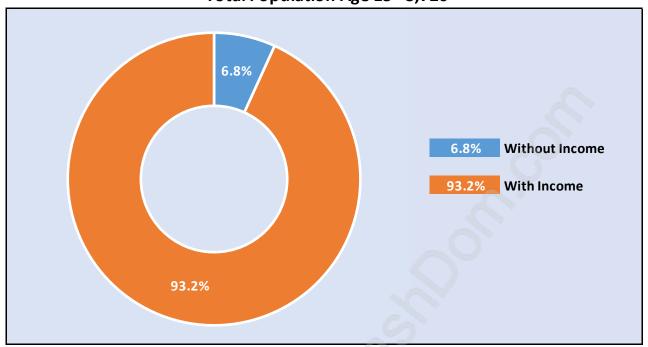

# Population Age 15+ by Income Status in Mary Hill

**Total Population Age 15 - 3,726** 