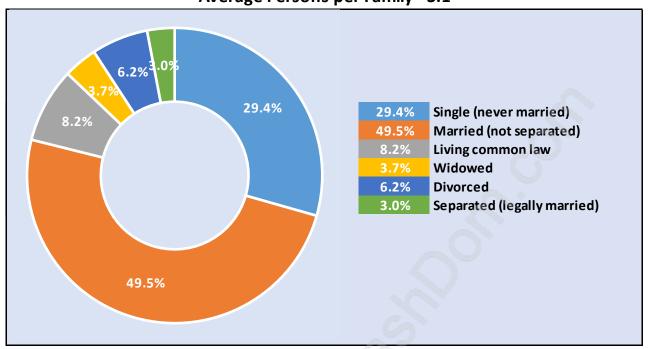

## **Mary Hill**



## **Population Trends in Mary Hill**



# Population by Age in Mary Hill



# Population Age 15+ by Income Status in Mary Hill

**Total Population Age 15 - 3,726** 



## Households by Income in Mary Hill

Total Number of Households - 1,523 / Average Household Income - \$129,801



### **Families in Mary Hill**

#### Average Persons per Family - 3.1



## **Children at Home in Mary Hill**

Total Number of Children at Home - 1,473



Family Structure in Mary Hill

Total Number of Families - 1,216 / Average Persons per Family - 3.1



Households by Household Size in Mary Hill

**Total Number of Households - 1,523** 



### **Dwellings in Mary Hill**



## Population Age 15+ in Mary Hill



### **Labour Force by Occupation in Mary Hill**



## **Labour Force Participation in Mary Hill**



## Travel To Work in (from) Mary Hill



# Occupied Dwellings by Structure Type in Mary Hill Dominant Bulding Type - Houses



### **Private Dwellings by Period of Construction in Mary Hill**

**Dominant Period of Construction - 1961-1980** 



# Population by Religion in Mary Hill



## Population by Home Languages in Mary Hill