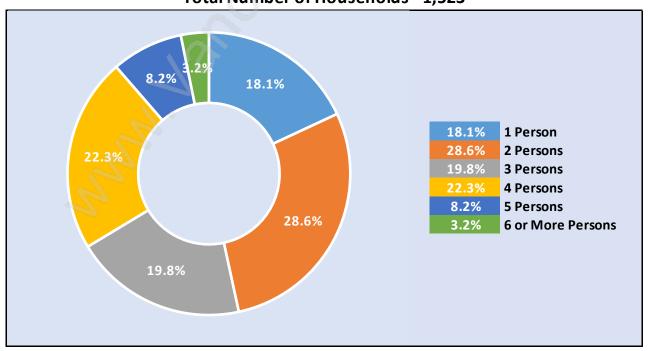

## **Mary Hill**



## **Population Trends in Mary Hill**



# Population by Age in Mary Hill



# Population Age 15+ by Income Status in Mary Hill

**Total Population Age 15 - 3,726** 



## Households by Income in Mary Hill

Total Number of Households - 1,523 / Average Household Income - \$129,801



### **Families in Mary Hill**

#### Average Persons per Family - 3.1



## **Children at Home in Mary Hill**

Total Number of Children at Home - 1,473



Family Structure in Mary Hill

Total Number of Families - 1,216 / Average Persons per Family - 3.1



Households by Household Size in Mary Hill

**Total Number of Households - 1,523** 



### **Dwellings in Mary Hill**



## Population Age 15+ in Mary Hill



### **Labour Force by Occupation in Mary Hill**



## **Labour Force Participation in Mary Hill**



## Travel To Work in (from) Mary Hill



# Occupied Dwellings by Structure Type in Mary Hill Dominant Bulding Type - Houses



### **Private Dwellings by Period of Construction in Mary Hill**

**Dominant Period of Construction - 1961-1980** 



# Population by Religion in Mary Hill



## Population by Home Languages in Mary Hill