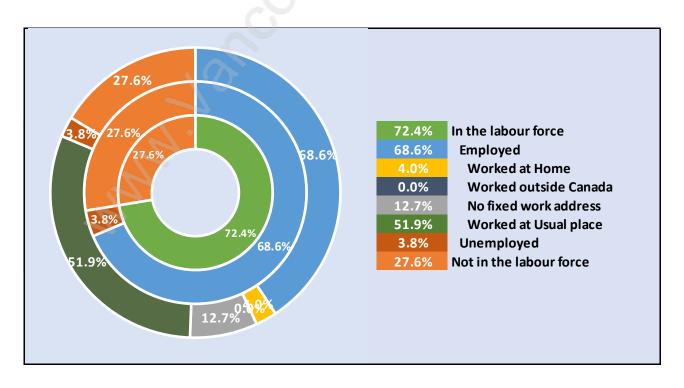

## **Population Trends in Mary Hill**



# Population by Age in Mary Hill



# Population Age 15+ by Income Status in Mary Hill

**Total Population Age 15 - 3,726** 



## Households by Income in Mary Hill

Total Number of Households - 1,523 / Average Household Income - \$129,801



### **Families in Mary Hill**

#### Average Persons per Family - 3.1



## **Children at Home in Mary Hill**

Total Number of Children at Home - 1,473



Family Structure in Mary Hill

Total Number of Families - 1,216 / Average Persons per Family - 3.1



Households by Household Size in Mary Hill

**Total Number of Households - 1,523** 



### **Dwellings in Mary Hill**



## Population Age 15+ in Mary Hill



### **Labour Force by Occupation in Mary Hill**



## **Labour Force Participation in Mary Hill**



## Travel To Work in (from) Mary Hill



# Occupied Dwellings by Structure Type in Mary Hill Dominant Bulding Type - Houses



### **Private Dwellings by Period of Construction in Mary Hill**

**Dominant Period of Construction - 1961-1980** 



# Population by Religion in Mary Hill



## Population by Home Languages in Mary Hill