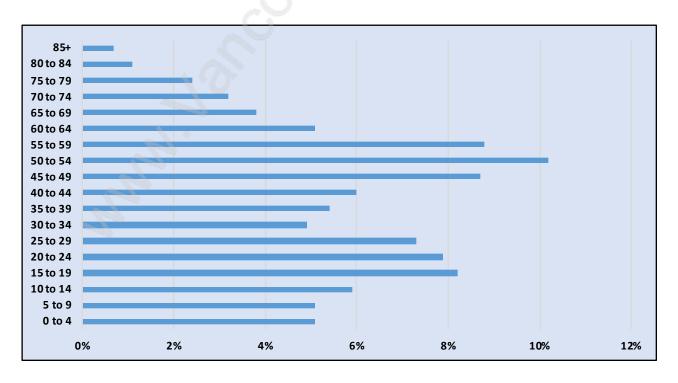

## **Mary Hill**



## **Population Trends in Mary Hill**



# Population by Age in Mary Hill



# Population Age 15+ by Income Status in Mary Hill

**Total Population Age 15 - 3,726** 



## Households by Income in Mary Hill

Total Number of Households - 1,523 / Average Household Income - \$129,801



### **Families in Mary Hill**

#### Average Persons per Family - 3.1



## **Children at Home in Mary Hill**

Total Number of Children at Home - 1,473



Family Structure in Mary Hill

Total Number of Families - 1,216 / Average Persons per Family - 3.1



Households by Household Size in Mary Hill

**Total Number of Households - 1,523** 



### **Dwellings in Mary Hill**



## Population Age 15+ in Mary Hill



### **Labour Force by Occupation in Mary Hill**



## **Labour Force Participation in Mary Hill**



## Travel To Work in (from) Mary Hill



# Occupied Dwellings by Structure T