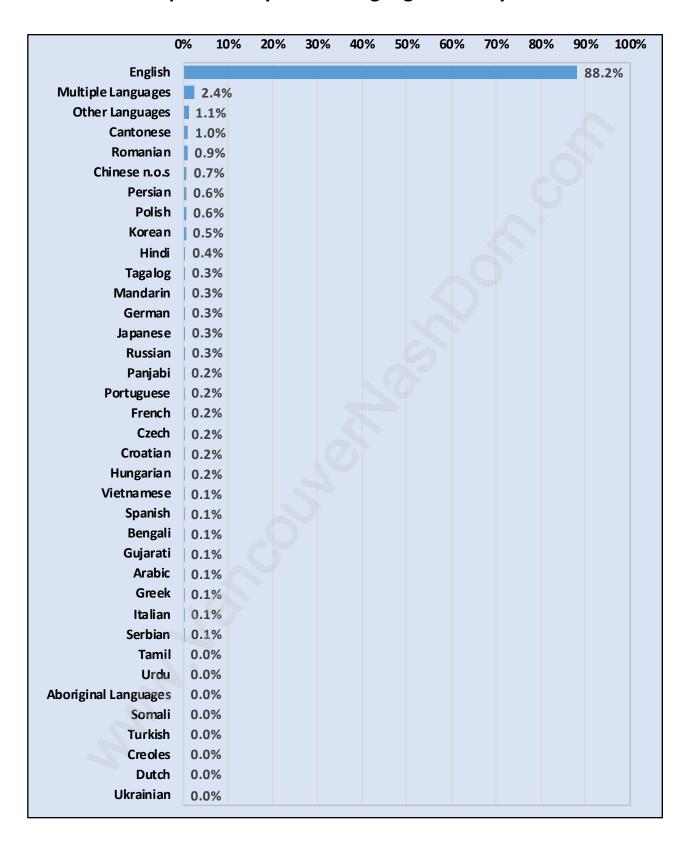

sons per Family - 3.1



## **Children at Home in Mary Hill**

Total Number of Children at Home - 1,473



Family Structure in Mary Hill

Total Number of Families - 1,216 / Average Persons per Family - 3.1



Households by Household Size in Mary Hill

**Total Number of Households - 1,523** 



### **Dwellings in Mary Hill**



## Population Age 15+ in Mary Hill



### **Labour Force by Occupation in Mary Hill**



## **Labour Force Participation in Mary Hill**



## Travel To Work in (from) Mary Hill



# Occupied Dwellings by Structure Type in Mary Hill Dominant Bulding Type - Houses



### **Private Dwellings by Period of Construction in Mary Hill**

**Dominant Period of Construction - 1961-1980** 



# Population by Religion in Mary Hill



## Population by Home Languages in Mary Hill