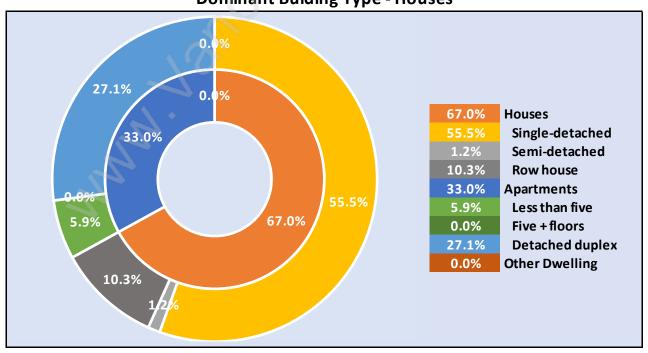

# Occupied Dwellings by Structure Type in Mary Hill Dominant Bulding Type - Houses