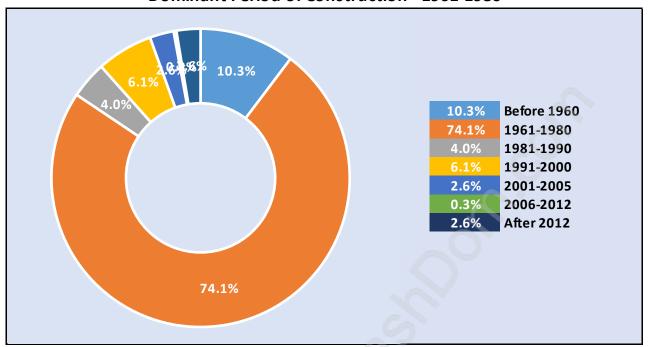

### **Private Dwellings by Period of Construction in Mary Hill**

**Dominant Period of Construction - 1961-1980** 