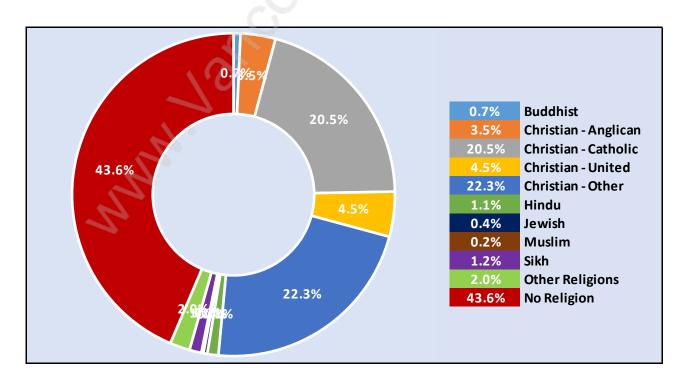

### **Families in Mary Hill**

#### Average Persons per Family - 3.1



## **Children at Home in Mary Hill**

Total Number of Children at Home - 1,473



Family Structure in Mary Hill

Total Number of Families - 1,216 / Average Persons per Family - 3.1



Households by Household Size in Mary Hill

**Total Number of Households - 1,523** 



### **Dwellings in Mary Hill**



## Population Age 15+ in Mary Hill



### **Labour Force by Occupation in Mary Hill**



## **Labour Force Participation in Mary Hill**



## Travel To Work in (from) Mary Hill



# Occupied Dwellings by Structure Type in Mary Hill Dominant Bulding Type - Houses



### **Private Dwellings by Period of Construction in Mary Hill**

**Dominant Period of Construction - 1961-1980** 



# Population by Religion in Mary Hill



## Population by Home Languages in Mary Hill