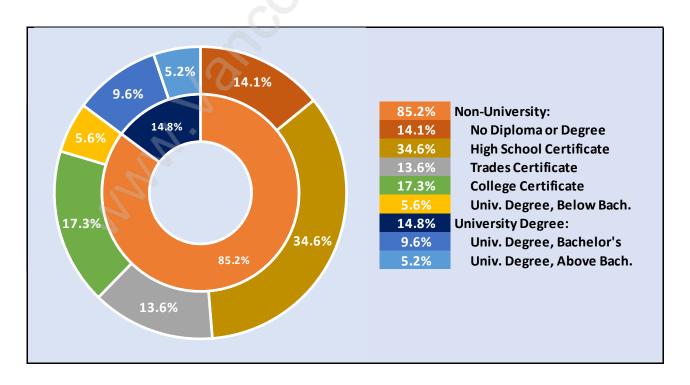

## **Mary Hill**



## **Population Trends in Mary Hill**



# Population by Age in Mary Hill



# Population Age 15+ by Income Status in Mary Hill

**Total Population Age 15 - 3,726** 



## Households by Income in Mary Hill

Total Number of Households - 1,523 / Average Household Income - \$129,801



### **Families in Mary Hill**

#### Average Persons per Family - 3.1



## **Children at Home in Mary Hill**

Total Number of Children at Home - 1,473



Family Structure in Mary Hill

Total Number of Families - 1,216 / Average Persons per Family - 3.1



Households by Household Size in Mary Hill

**Total Number of Households - 1,523** 



### **Dwellings in Mary Hill**



## Population Age 15+ in Mary Hill



### **Labour Force by Occupation in Mary Hill**



## **Labour Force Participation in Mary Hill**



## Travel To Work in (from) Mary Hill



# Occupied Dwellings by Structure Type in Mary Hill Dominant Bulding Type - Houses



### **Private Dwellings by Period of Construction in Mary Hill**

**Dominant Period of Construction - 1961-1980** 



# Population by Religion in Mary Hill



## Population by Home Languages in Mary Hill