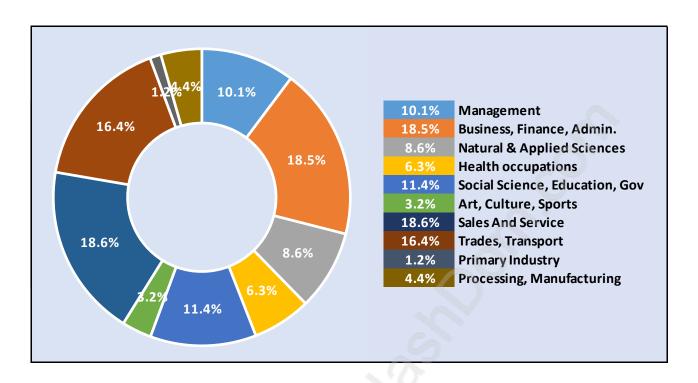

## **Mary Hill**



## **Population Trends in Mary Hill**



# Population by Age in Mary Hill



# Population Age 15+ by Income Status in Mary Hill

**Total Population Age 15 - 3,726** 



## Households by Income in Mary Hill

Total Number of Households - 1,523 / Average Household Income - \$129,801



### **Families in Mary Hill**

#### Average Persons per Family - 3.1



## **Children at Home in Mary Hill**

Total Number of Children at Home - 1,473



Family Structure in Mary Hill

Total Number of Families - 1,216 / Average Persons per Family - 3.1



Households by Household Size in Mary Hill

**Total Number of Households - 1,523** 



### **Dwellings in Mary Hill**



## Population Age 15+ in Mary Hill



### **Labour Force by Occupation in Mary Hill**



## **Labour Force Participation in Mary Hill**



## Travel To Work in (from) Mary Hill



# Occupied Dwellings by Structure Type in Mary Hill Dominant Bulding Type - Houses



### **Private Dwellings by Period of Construction in Mary Hill**

**Dominant Period of Construction - 1961-1980** 



# Population by Religion in Mary Hill



## Population by Home Languages in Mary Hill