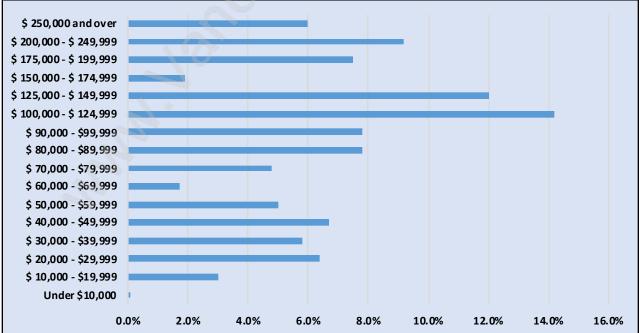

#### Matsqui





## Population Trends in Matsqui

## Population by Age in Matsqui





## Population Age 15+ by Income Status in Matsqui

Total Population Age 15 - 2,314

#### Households by Income in Matsqui





#### Families in Matsqui

**Average Persons per Family - 3.6** 



## Children at Home in Matsqui Total Number of Children at Home - 1,066





## Family Structure in Matsqui Total Number of Families - 679 / Average Persons per Family - 3.6

#### Households by Household Size in Matsqui Total Number of Households - 816



#### **Dwellings in Matsqui**



## Population Age 15+ in Matsqui





#### Labour Force Participation in Matsqui





## Occupied Dwellings by Structure Type in Matsqui

**Dominant Bulding Type - Houses** 



## Private Dwellings by Period of Construction in Matsqui Dominant Period of Construction - Before 1960



## Population by Religion in Matsqui



# Population by Home Languages in Matsqui

|                      | 0%  | 10%  | 20%   | 30% | 40% | 50% | 60% | 70% |