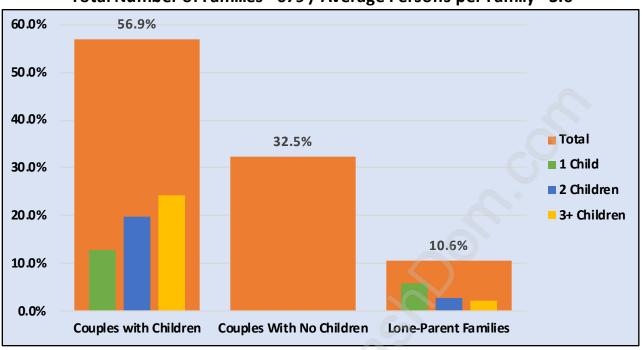

## Family Structure in Matsqui Total Number of Families - 679 / Average Persons per Family - 3.6