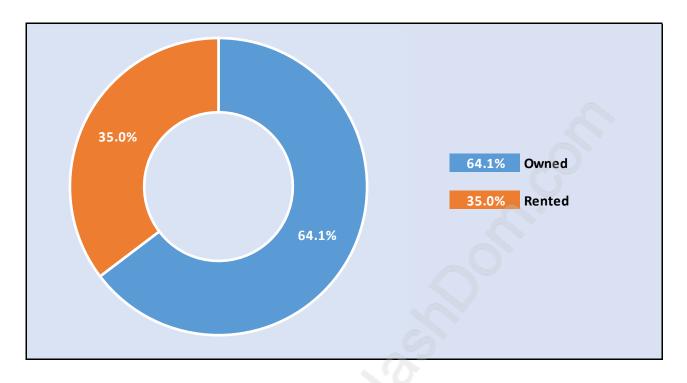

#### Matsqui





## Population Trends in Matsqui

## Population by Age in Matsqui





## Population Age 15+ by Income Status in Matsqui

Total Population Age 15 - 2,314

#### Households by Income in Matsqui





#### Families in Matsqui

**Average Persons per Family - 3.6** 



## Children at Home in Matsqui Total Number of Children at Home - 1,066





## Family Structure in Matsqui Total Number of Families - 679 / Average Persons per Family - 3.6

#### Households by Household Size in Matsqui Total Number of Households - 816



#### **Dwellings in Matsqui**



## Population Age 15+ in Matsqui





#### Labour Force Participation in Matsqui





## Occupied Dwellings by Structure Type in Matsqui

**Dominant Bulding Type - Houses** 



## Private Dwellings by Period of Construction in Matsqui Dominant Period of Construction - Before 1960



## Population by Religion in Matsqui



# Population by Home Languages in Matsqui

|                      | 0%  | 10%  | 20%   | 30% | 40% | 50% | 60% | 70% | 80% | 90% |
|----------------------|-----|------|-------|-----|-----|-----|-----|-----|-----|-----|
| English              |     |      |       |     |     |     |     |     | 79  | 8%  |
| Panjabi              |     |      | 15.2% |     |     |     |     |     |     |     |
| Multiple Languages   |     | 4.0% |       |     |     |     |     |     |