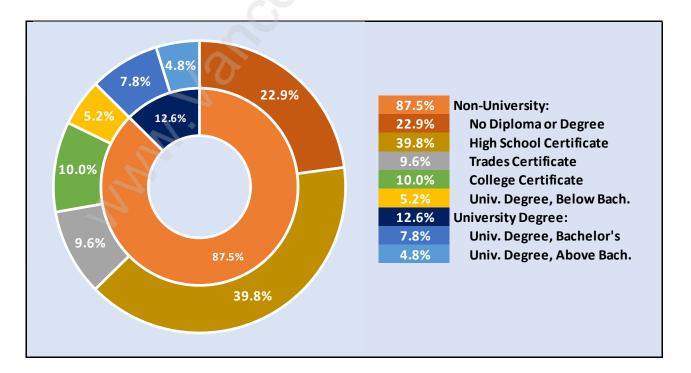

#### Matsqui





## Population Trends in Matsqui

## Population by Age in Matsqui





## Population Age 15+ by Income Status in Matsqui

Total Population Age 15 - 2,314

#### Households by Income in Matsqui





#### Families in Matsqui

**Average Persons per Family - 3.6** 



## Children at Home in Matsqui Total Number of Children at Home - 1,066





## Family Structure in Matsqui Total Number of Families - 679 / Average Persons per Family - 3.6

#### Households by Household Size in Matsqui Total Number of Households - 816



#### **Dwellings in Matsqui**



## Population Age 15+ in Matsqui





#### Labour Force Participation in Matsqui





## Occupied Dwellings by Structure Type in Matsqui

**Dominant Bulding Type - Houses** 



## Private Dwellings by Period of Construction in Matsqui Dominant Period of Construction - Before 1960



## Population by Religion in Matsqui



# Population by Home Languages in Matsqui

|                      | 0%  | 10%  | 20%   | 30% | 40% | 50% | 60% | 70% | 80% | 90% |
|----------------------|-----|------|-------|-----|-----|-----|-----|-----|-----|-----|
| English              |     |      |       |     |     |     |     |     | 79  | 8%  |
| Panjabi              |     |      | 15.2% |     |     |     |     |     |     |     |
| Multiple Languages   |     | 4.0% |       |     |     |     |     |     |     |     |
| Other Languages      | 0.