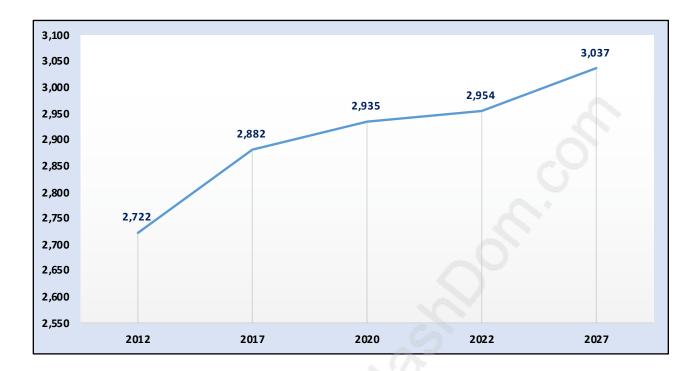

#### Matsqui





## Population Trends in Matsqui

## Population by Age in Matsqui





## Population Age 15+ by Income Status in Matsqui

Total Population Age 15 - 2,314

#### Households by Income in Matsqui





#### Families in Matsqui

**Average Persons per Family - 3.6** 



## Children at Home in Matsqui Total Number of Children at Home - 1,066





## Family Structure in Matsqui Total Number of Families - 679 / Average Persons per Family - 3.6

#### Households by Household Size in Matsqui Total Number of Households - 816



#### **Dwellings in Matsqui**



## Population Age 15+ in Matsqui





#### Labour Force Participation in Matsqui





## Occupied Dwellings by Structure Type in Matsqui

**Dominant Bulding Type - Houses** 



## Private Dwellings by Period of Construction in Matsqui Dominant Pe