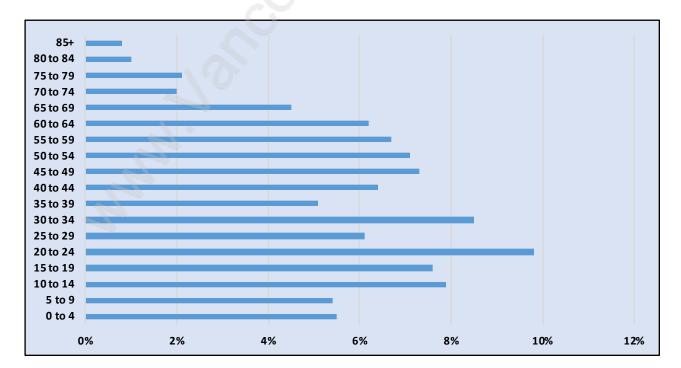

#### Matsqui





## Population Trends in Matsqui

## Population by Age in Matsqui





## Population Age 15+ by Income Status in Matsqui

Total Population Age 15 - 2,314

#### Households by Income in Matsqui





#### Families in Matsqui

**Average Persons per Family - 3.6** 



## Children at Home in Matsqui Total Number of Children at Home - 1,066





## Family Structure in Matsqui Total Number of Families - 679 / Average Persons per Family - 3.6

#### Households by Household Size in Matsqui Total Number of Households - 816



#### **Dwellings in Matsqui**



## Population Age 15+ in Matsqui





#### Labour Force Participation in Matsqui





## Occupied Dwellings by Structure Type in Matsqui

**Dominant Bulding Type - Houses** 



## Private Dwellings by Period of Construction in Matsqui Dominant Period of Construction - Before 1960



## Population by Religion in M