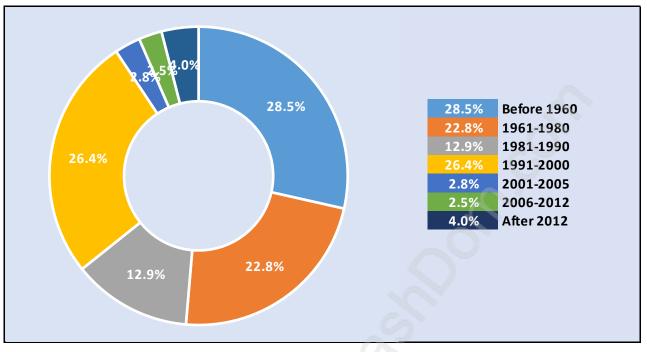

## Private Dwellings by Period of Construction in Matsqui Dominant Period of Construction - Before 1960