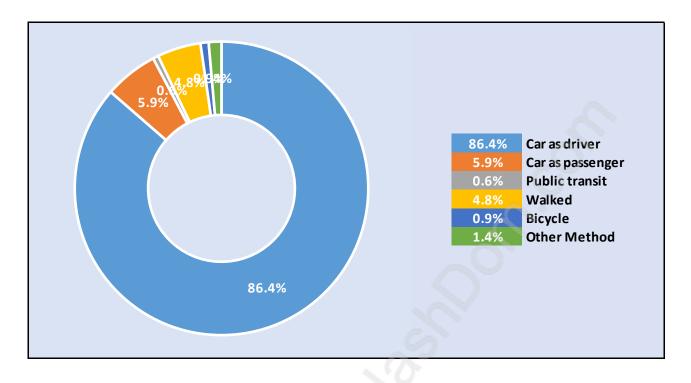

#### Matsqui





## Population Trends in Matsqui

## Population by Age in Matsqui





## Population Age 15+ by Income Status in Matsqui

Total Population Age 15 - 2,314

#### Households by Income in Matsqui





#### Families in Matsqui

**Average Persons per Family - 3.6** 



## Children at Home in Matsqui Total Number of Children at Home - 1,066





## Family Structure in Matsqui Total Number of Families - 679 / Average Persons per Family - 3.6

#### Households by Household Size in Matsqui Total Number of Households - 816



#### **Dwellings in Matsqui**



## Population Age 15+ in Matsqui





#### Labour Force Participation in Matsqui





## Occupied Dwellings by Structure Type in Matsqui

**Dominant Bulding Type - Houses** 



## Private Dwellings by Period of Construction in Matsqui Dominant Period of Construction - Before 1960



## Population by Religion in Matsqui



# Population by Home Languages in Matsqui

|                      | 0%  | 10%  | 20%   | 30% | 40% | 50% | 60% | 70% | 80% | 90% |
|----------------------|-----|------|-------|-----|-----|-----|-----|-----|-----|-----|
| English              |     |      |       |     |     |     |     |     | 79  | 8%  |
| Panjabi              |     |      | 15.2% |     |     |     |     |     |     |     |
| Multiple Languages   |     | 4.0% |       |     |     |     |     |     |     |     |
| Other Languages      | 0.2 | .%   |       |     |     |     |     |     |