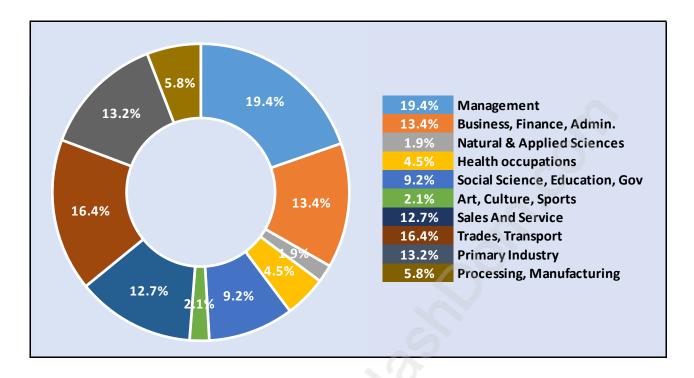

#### Matsqui





## Population Trends in Matsqui

## Population by Age in Matsqui





## Population Age 15+ by Income Status in Matsqui

Total Population Age 15 - 2,314

#### Households by Income in Matsqui





#### Families in Matsqui

**Average Persons per Family - 3.6** 



## Children at Home in Matsqui Total Number of Children at Home - 1,066





## Family Structure in Matsqui Total Number of Families - 679 / Average Persons per Family - 3.6

#### Households by Household Size in Matsqui Total Number of Households - 816



#### **Dwellings in Matsqui**



## Population Age 15+ in Matsqui





#### Labour Force Participation in Matsqui





## Occupied Dwellings by Structure Type in Matsqui

**Dominant Bulding Type - Houses** 



## Private Dwellings by Period of Construction in Matsqui Dominant Period of Construction - Before 1960



## Population by Religion in Matsqui



# Population by Home Languages in Matsqui

|                      | 0%  | 10%  | 20%   | 30% | 40% | 50% | 60% | 70% | 80% | 90% |
|----------------------|-----|------|-------|-----|-----|-----|-----|-----|-----|-----|
| English              |     |      |       |     |     |     |     |     | 79  | 8%  |
| Panjabi              |     |      | 15.2% |     |     |     |     |     |     |     |
| Multiple Languages   |     | 4.0% |       |     |     |     |     |     |     |     |
| Other Languages      | 0.2