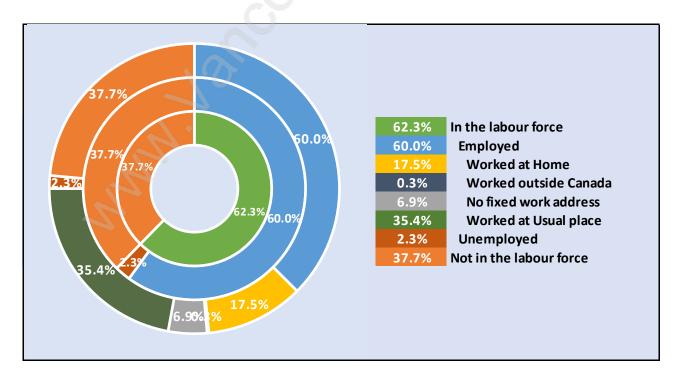

#### Matsqui





## Population Trends in Matsqui

## Population by Age in Matsqui





## Population Age 15+ by Income Status in Matsqui

Total Population Age 15 - 2,314

#### Households by Income in Matsqui





#### Families in Matsqui

**Average Persons per Family - 3.6** 



## Children at Home in Matsqui Total Number of Children at Home - 1,066





## Family Structure in Matsqui Total Number of Families - 679 / Average Persons per Family - 3.6

#### Households by Household Size in Matsqui Total Number of Households - 816



#### **Dwellings in Matsqui**



## Population Age 15+ in Matsqui





#### Labour Force Participation in Matsqui





## Occupied Dwellings by Structure Type in Matsqui

**Dominant Bulding Type - Houses** 



## Private Dwellings by Period of Construction in Matsqui Dominant Period of Construction - Before 1960



## Population by Religion in Matsqui



# Population by Home Languages in Matsqui

|                      | 0%  | 10%  | 20%   | 30% | 40% | 50% | 60% | 70% | 80% | 90% |
|----------------------|-----|------|-------|-----|-----|-----|-----|-----|-----|-----|
| English              |     |      |       |     |     |     |     |     | 79  | 8%  |
| Panjabi              |     |      | 15.2% |     |     |     |     |     |     |     |
| Multiple Languages   |     | 4.0% |       |     |     |     |     |     |     |     |
| Other Languages      | 0.2 | .%   |       |     |     |     |     |     |