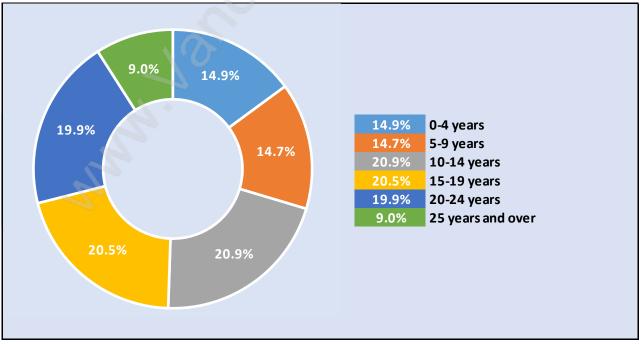

#### Matsqui





## Population Trends in Matsqui

## Population by Age in Matsqui





## Population Age 15+ by Income Status in Matsqui

Total Population Age 15 - 2,314

#### Households by Income in Matsqui





#### Families in Matsqui

**Average Persons per Family - 3.6** 



## Children at Home in Matsqui Total Number of Children at Home - 1,066





## Family Structure in Matsqui Total Number of Families - 679 / Average Persons per Family - 3.6

#### Households by Household Size in Matsqui Total Number of Households - 816



#### **Dwellings in Matsqui**



## Population Age 15+ in Matsqui





#### Labour Force Participation in Matsqui





## Occupied Dwellings by Structure Type in Matsqui

**Dominant Bulding Type - Houses** 



## Private Dwellings by Period of Construction in Matsqui Dominant Period of Construction - Before 1960



## Population by Religion in Matsqui



# Population by Home Languages in Matsqui

|                      | 0%  | 10%  | 20%   | 30% | 40% | 50% | 60% | 70% | 80% | 90% |
|----------------------|-----|------|-------|-----|-----|-----|-----|-----|-----|-----|
| English              |     |      |