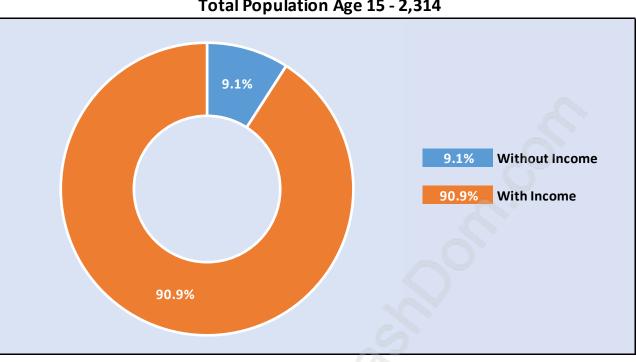

## Population Age 15+ by Income Status in Matsqui

Total Population Age 15 - 2,314