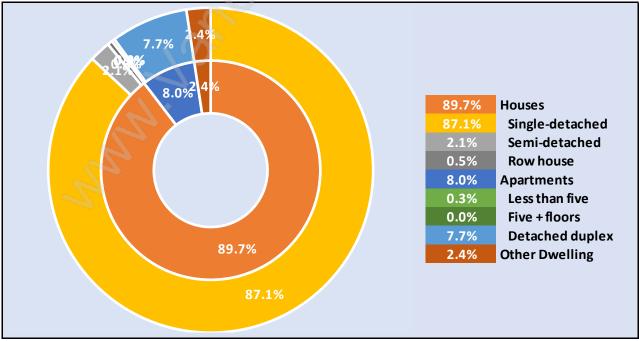

## Occupied Dwellings by Structure Type in Matsqui

**Dominant Bulding Type - Houses** 