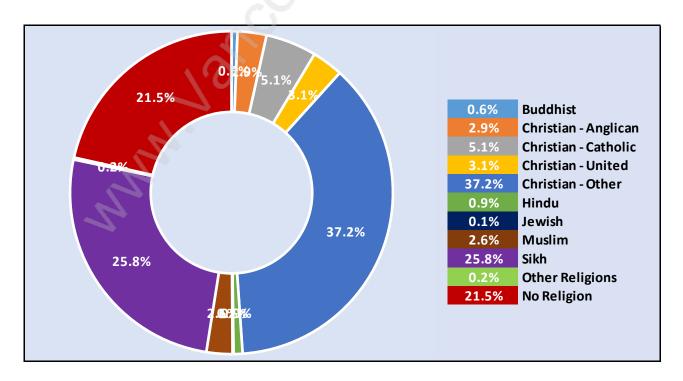

opulation Age 15+ by Income Status in Matsqui

Total Population Age 15 - 2,314

#### Households by Income in Matsqui





#### Families in Matsqui

**Average Persons per Family - 3.6** 



## Children at Home in Matsqui Total Number of Children at Home - 1,066





## Family Structure in Matsqui Total Number of Families - 679 / Average Persons per Family - 3.6

#### Households by Household Size in Matsqui Total Number of Households - 816



#### **Dwellings in Matsqui**



## Population Age 15+ in Matsqui





#### Labour Force Participation in Matsqui





## Occupied Dwellings by Structure Type in Matsqui

**Dominant Bulding Type - Houses** 



## Private Dwellings by Period of Construction in Matsqui Dominant Period of Construction - Before 1960



## Population by Religion in Matsqui



# Population by Home Languages in Matsqui

|                      | 0%  | 10%  | 20%   | 30% | 40% | 50% | 60% | 70% | 80% | 90% |
|----------------------|-----|------|-------|-----|-----|-----|-----|-----|-----|-----|
| English              |     |      |       |     |     |     |     |     | 79  | 8%  |
| Panjabi              |     |      | 15.2% |     |     |     |     |     |     |     |
| Multiple Languages   |     | 4.0% |       |     |     |     |     |     |     |     |
| Other Languages      | 0.2 | .%   |       |     |     |     |     |     |     |     |
| Dutch                | 0.2 | .%   |       |     |     |     |     |     |     |     |
| Spanish              | 0.1 | .%   |       |     |     |     |     |     |     |     |
| German               | 0.1 | .%   |       |     |