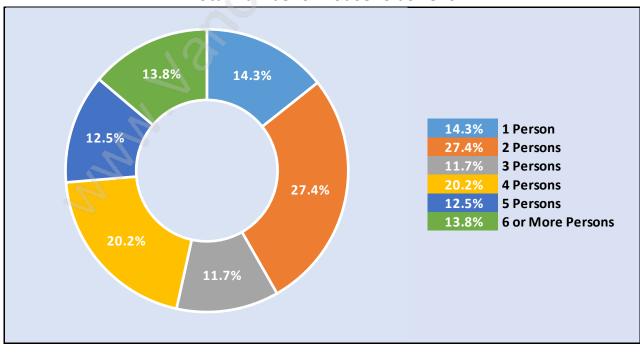

#### Matsqui





## Population Trends in Matsqui

## Population by Age in Matsqui





## Population Age 15+ by Income Status in Matsqui

Total Population Age 15 - 2,314

#### Households by Income in Matsqui





#### Families in Matsqui

**Average Persons per Family - 3.6** 



## Children at Home in Matsqui Total Number of Children at Home - 1,066





## Family Structure in Matsqui Total Number of Families - 679 / Average Persons per Family - 3.6

#### Households by Household Size in Matsqui Total Number of Households - 816



#### **Dwellings in Matsqui**



## Population Age 15+ in Matsqui





#### Labour Force Participation in Matsqui





## Occupied Dwellings by Structure Type in Matsqui

**Dominant Bulding Type - Houses** 



## Private Dwellings by Period of Construction in Matsqui Dominant Period of Construction - Before 1960



## Population by Religion in Matsqui



# Population by Home Languages in Matsqui

|                      | 0%  | 10%  | 20%   | 30% | 40% | 50% | 60% | 70% | 80% | 90% |
|----------------------|-----|------|-------|-----|-----|-----|-----|-----|-----|-----|
| English              |     |      |       |     |     |     |     |     | 79  | 8%  |
| Panjabi              |     |      | 15.2% |     |     |     |     |     |     |     |
| Multiple Languages   |     | 4.0% |       |