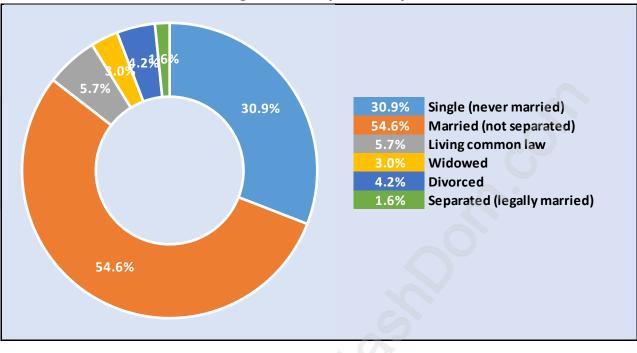

## Family Structure in Matsqui Total Number of Families - 679 / Average Persons per Family - 3.6