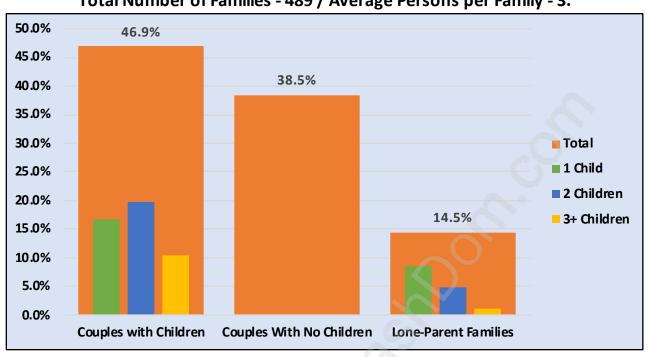

### Family Structure in Mid Meadows Total Number of Families - 489 / Average Persons per Family - 3.