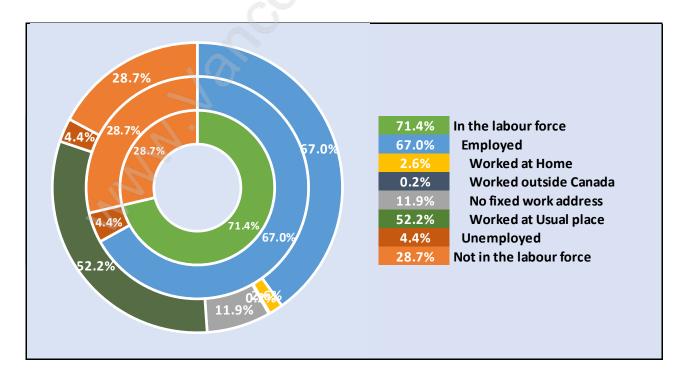

### **Mid Meadows**





### **Population Trends in Mid Meadows**

Population by Age in Mid Meadows



# Total Population Age 15 - 1,506

### Households by Income in Mid Meadows





# Population Age 15+ by Income Status in Mid Meadows

. 642 / Δνοτασο Ης

### **Families in Mid Meadows**

**Average Persons per Family - 3** 



### Children at Home in Mid Meadows Total Number of Children at Home - 547





### Family Structure in Mid Meadows Total Number of Families - 489 / Average Persons per Family - 3.

### Households by Household Size in Mid Meadows Total Number of Households - 642



### **Dwellings in Mid Meadows**



### Population Age 15+ in Mid Meadows





### Labour Force Participation in Mid Meadows



### Travel To Work in (from) Mid Meadows



### Occupied Dwellings by Structure Type in Mid Meadows Dominant Bulding Type - Houses



### Private Dwellings by Period of Construction in Mid Meadows Dominant Period of Construction - 1981-1990



### **Population by Religion in Mid Meadows**



## Population by Home Languages in Mid Meadows

|                      | 0%  | 10%  | 20% | 30% | 40% | 50% | 60% | 70% | 80% | 90%  | 100% |
|----------------------|-----|------|-----|-----|-----|-----|-----|-----|-----|------|------|
| English              |     |      |     |     |     |     |     |     |     | 87.0 | 5%   |
| Multiple Languages   |     | 3.5% |     |     |     |     |     |     |     |      |      |
| Panjabi              | 2   | 5%   |     |     |     |     |     |     |     |