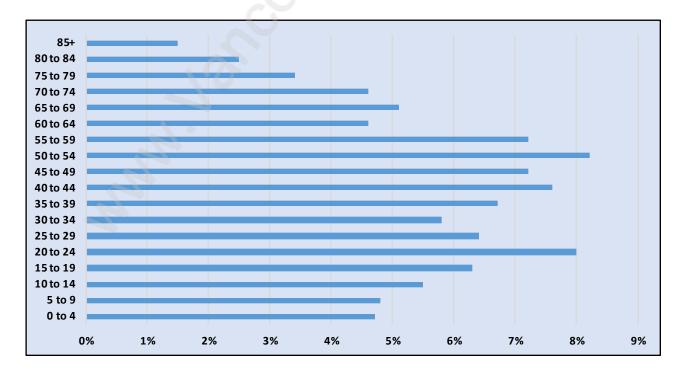

### **Population Trends in Mid Meadows**

Population by Age in Mid Meadows

# Total Population Age 15 - 1,506