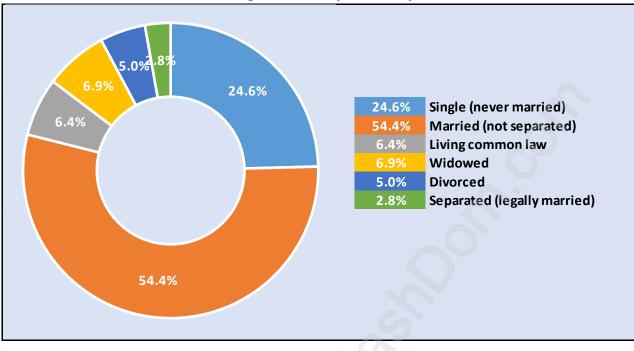

### **Mid Meadows**





### **Population Trends in Mid Meadows**

Population by Age in Mid Meadows



# Total Population Age 15 - 1,506

### Households by Income in Mid Meadows





# Population Age 15+ by Income Status in Mid Meadows

. 642 / Δνοτασο Ης

### **Families in Mid Meadows**

**Average Persons per Family - 3** 



### Children at Home in Mid Meadows Total Number of Children at Home - 547





### Family Structure in Mid Meadows Total Number of Families - 489 / Average Persons per Family - 3.

### Households by Household Size in Mid Meadows Total Number of Households - 642



### **Dwellings in Mid Meadows**



### Population Age 15+ in Mid Meadows





### Labour Force Participation in Mid Meadows



### Travel To Work in (from) Mid Meadows



### Occupied Dwellings by Structure Type in Mid Meadows Dominant Bulding Type - Houses



### Private Dwellings by Period of Construction in Mid Meadows Dominant Period of Construction - 1981-1990



### **Population by Religion in Mid Meadows**



## Population by Home Languages in Mid Meadows

|                      | 0%  | 10%  | 20% | 30% | 40% | 50% | 6