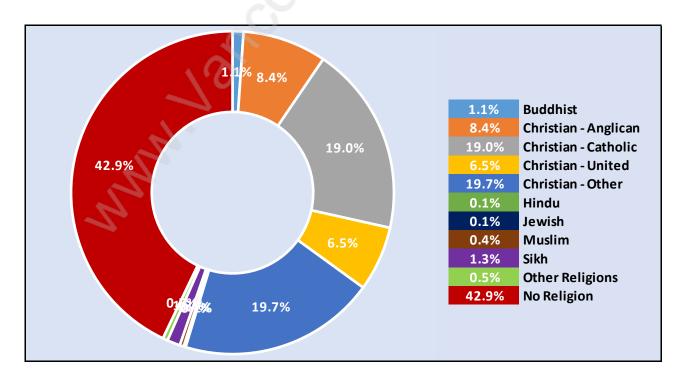

Status in Mid Meadows

. 642 / Δνοτασο Ης

### **Families in Mid Meadows**

**Average Persons per Family - 3** 



### Children at Home in Mid Meadows Total Number of Children at Home - 547





### Family Structure in Mid Meadows Total Number of Families - 489 / Average Persons per Family - 3.

### Households by Household Size in Mid Meadows Total Number of Households - 642



### **Dwellings in Mid Meadows**



### Population Age 15+ in Mid Meadows





### Labour Force Participation in Mid Meadows



### Travel To Work in (from) Mid Meadows



### Occupied Dwellings by Structure Type in Mid Meadows Dominant Bulding Type - Houses



### Private Dwellings by Period of Construction in Mid Meadows Dominant Period of Construction - 1981-1990



### **Population by Religion in Mid Meadows**



## Population by Home Languages in Mid Meadows

|                      | 0%  | 10%  | 20% | 30% | 40% | 50% | 60% | 70% | 80% | 90%  | 100% |
|----------------------|-----|------|-----|-----|-----|-----|-----|-----|-----|------|------|
| English              |     |      |     |     |     |     |     |     |     | 87.0 | 5%   |
| Multiple Languages   |     | 3.5% |     |     |     |     |     |     |     |      |      |
| Panjabi              | 2   | 5%   |     |     |     |     |     |     |     |      |      |
| Cantonese            | 1.  | 1%   |     |     |     |     |     |     |     |      |      |
| Korean               | 0.  | 9%   |     |     |     |     |     |     |     |      |      |
| Other Languages      | 0.  | 8%   |     |     |     |     |     |     |     |      |