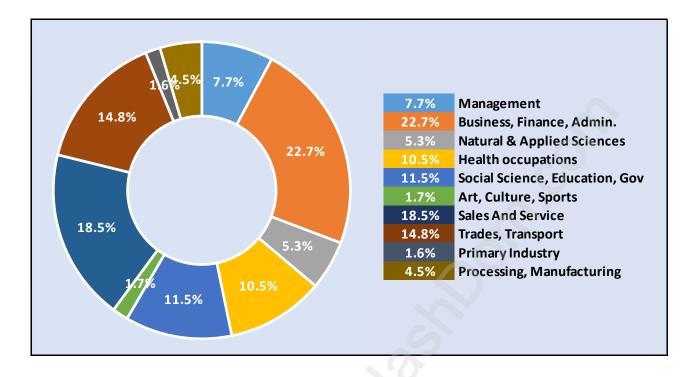

### **Mid Meadows**





### **Population Trends in Mid Meadows**

Population by Age in Mid Meadows



# Total Population Age 15 - 1,506

### Households by Income in Mid Meadows





# Population Age 15+ by Income Status in Mid Meadows

. 642 / Δνοτασο Ης

### **Families in Mid Meadows**

**Average Persons per Family - 3** 



### Children at Home in Mid Meadows Total Number of Children at Home - 547





### Family Structure in Mid Meadows Total Number of Families - 489 / Average Persons per Family - 3.

### Households by Household Size in Mid Meadows Total Number of Households - 642



### **Dwellings in Mid Meadows**



### Population Age 15+ in Mid Meadows





### Labour Force Participation in Mid Meadows



### Travel To Work in (from) Mid Meadows



### Occupied Dwellings by Structure Type in Mid Meadows Dominant Bulding Type - Houses



### Private Dwellings by Period of Construction in Mid Meadows Dominant Period of Construction - 1981-1990



### **Population by Religion in Mid Meadows**



## Population by Home Languages in Mid Meadows

|                      | 0%  | 10%  | 20% | 30% | 40% | 50% | 60% | 70% | 80% | 90%  | 100% |
|----------------------|-----|------|-----|-----|-----|-----|-----|-----|-----|------|------|
| English              |     |      |     |     |     |     |     |     |     | 87.0 | 5%   |
| Multiple Languages   |     | 3.5% |     |     |     |     |     |     |     |      |      |
| Panjabi              | 2   | 5