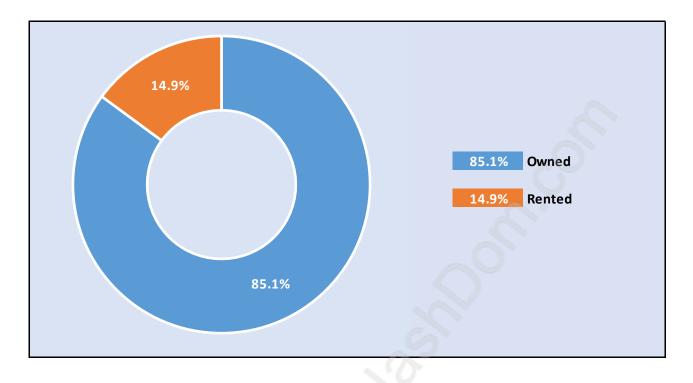

### **Mid Meadows**





### **Population Trends in Mid Meadows**

Population by Age in Mid Meadows



# Total Population Age 15 - 1,506

### Households by Income in Mid Meadows





# Population Age 15+ by Income Status in Mid Meadows

. 642 / Δνοτασο Ης

### **Families in Mid Meadows**

**Average Persons per Family - 3** 



### Children at Home in Mid Meadows Total Number of Children at Home - 547





### Family Structure in Mid Meadows Total Number of Families - 489 / Average Persons per Family - 3.

### Households by Household Size in Mid Meadows Total Number of Households - 642



### **Dwellings in Mid Meadows**



### Population Age 15+ in Mid Meadows





### Labour Force Participation in Mid Meadows



### Travel To Work in (from) Mid Meadows



### Occupied Dwellings by Structure Type in Mid Meadows Dominant Bulding Type - Houses



### Private Dwellings by Period of Construction in Mid Meadows Dominant Period of Construction - 1981-1990



### **Population by Religion in Mid Meadows**



## Population by Home Languages in Mid Meadows

|                      | 0%  | 10%  | 20% | 30% | 40% | 50% | 60% | 70% | 80% | 90%  | 100% |
|----------------------|-----|------|-----|-----|-----|-----|-----|-----|-----|------|------|
| English              |     |      |     |     |     |     |     |     |     | 87.0 | 5%   |
| Multiple Languages   |     | 3.5% |     |     |     |     |     |     |     |