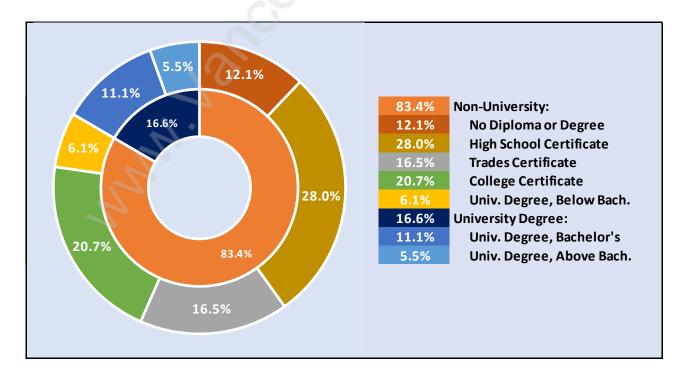

### **Mid Meadows**





### **Population Trends in Mid Meadows**

Population by Age in Mid Meadows



# Total Population Age 15 - 1,506

### Households by Income in Mid Meadows





# Population Age 15+ by Income Status in Mid Meadows

. 642 / Δνοτασο Ης

### **Families in Mid Meadows**

**Average Persons per Family - 3** 



### Children at Home in Mid Meadows Total Number of Children at Home - 547





### Family Structure in Mid Meadows Total Number of Families - 489 / Average Persons per Family - 3.

### Households by Household Size in Mid Meadows Total Number of Households - 642



### **Dwellings in Mid Meadows**



### Population Age 15+ in Mid Meadows





### Labour Force Participation in Mid Meadows



### Travel To Work in (from) Mid Meadows



### Occupied Dwellings by Structure Type in Mid Meadows Dominant Bulding Type - Houses



### Private Dwellings by Period of Construction in Mid Meadows Dominant Period of Construction - 1981-1990



### **Population by Religion in Mid Meadows**



## Population by Home Languages in Mid Meadows

|                      | 0%  | 10%  | 20% | 30% | 40% | 50% | 60% | 70% | 80% | 90%  | 100% |
|----------------------|-----|------|-----|-----|-----|-----|-----|-----|-----|------|------|
| English              |     |      |     |     |     |     |     |     |     | 87.0 | 5%   |
| Multiple Languages   |     | 3.5% |     |     |     |     |     |     |     |      |      |
| Panjabi              | 2   |