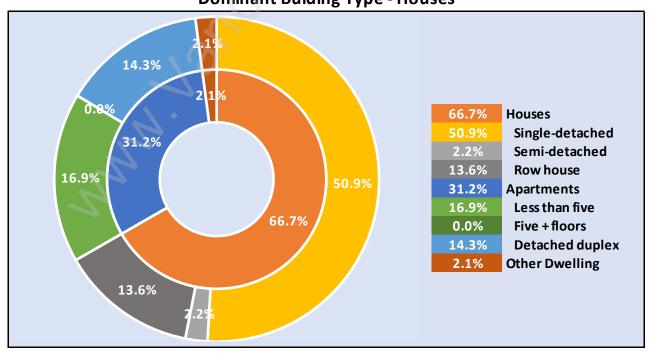

### Occupied Dwellings by Structure Type in Mid Meadows Dominant Bulding Type - Houses