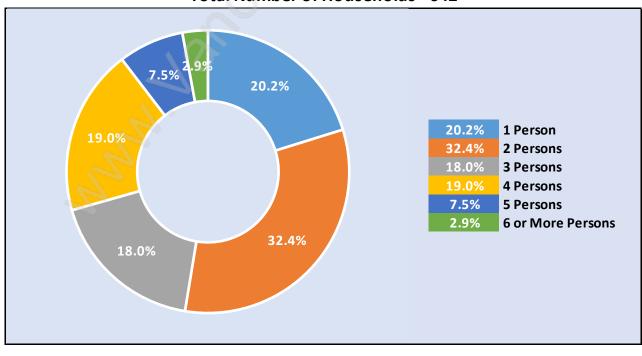

### Households by Household Size in Mid Meadows Total Number of Households - 642