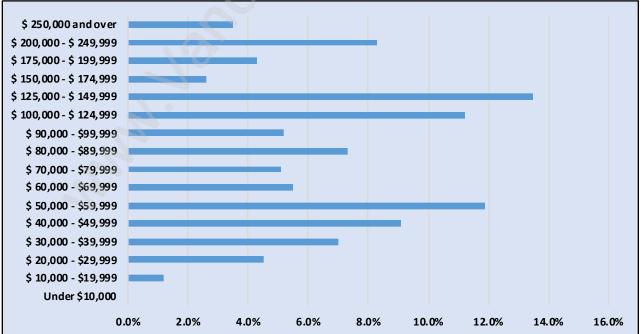

### **Mid Meadows**





### **Population Trends in Mid Meadows**

Population by Age in Mid Meadows



# Total Population Age 15 - 1,506

### Households by Income in Mid Meadows





# Population Age 15+ by Income Status in Mid Meadows

. 642 / Δνοτασο Ης

### **Families in Mid Meadows**

**Average Persons per Family - 3** 



### Children at Home in Mid Meadows Total Number of Children at Home - 547





### Family Structure in Mid Meadows Total Number of Families - 489 / Average Persons per Family - 3.

### Households by Household Size in Mid Meadows Total Number of Households - 642



### **Dwellings in Mid Meadows**



### Population Age 15+ in Mid Meadows





### Labour Force Participation in Mid Meadows



### Travel To Work in (from) Mid Meadows



### Occupied Dwellings by Structure Type in Mid Meadows Dominant Bulding Type - Houses



### Private Dwellings by Period of Construction in Mid Meadows Dominant Period of Construction - 1981-1990



### **Populati