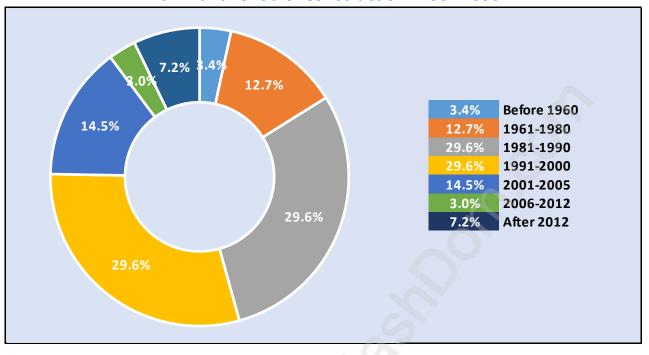

### Private Dwellings by Period of Construction in Mid Meadows Dominant Period of Construction - 1981-1990