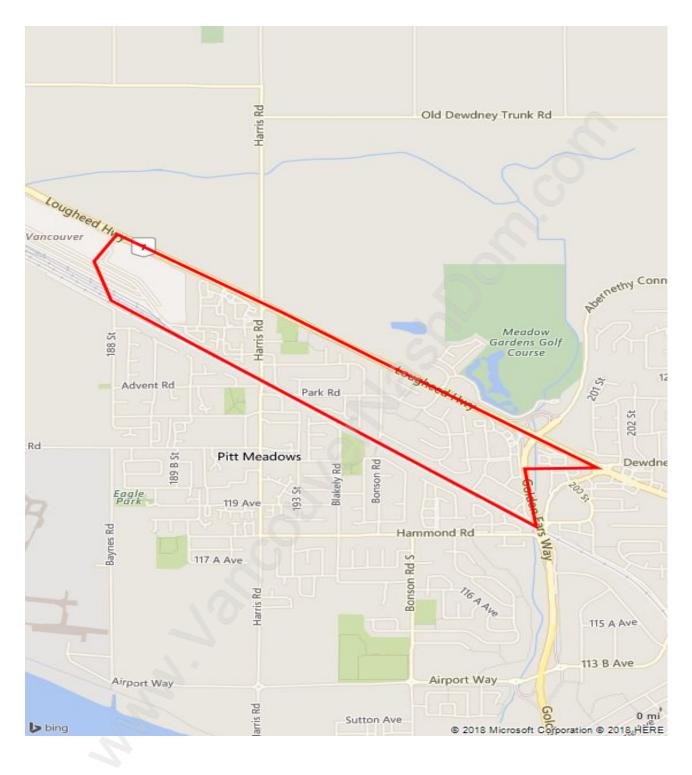

### **Mid Meadows**





### **Population Trends in Mid Meadows**

Population by Age in Mid Meadows



# Total Population Age 15 - 1,506

### Households by Income in Mid Meadows





# Population Age 15+ by Income Status in Mid Meadows

. 642 / Δνοτασο Ης

### **Families in Mid Meadows**

**Average Persons per Family - 3** 



### Children at Home in Mid Meadows Total Number of Children at Home - 547





### Family Structure in Mid Meadows Total Number of Families - 489 / Average Persons per Family - 3.

### Households by Household Size in Mid Meadows Total Number of Households - 642



### **Dwellings in Mid Meadows**



### Population Age 15+ in Mid Meadows





### Labour Force Participation in Mid Meadows



### Travel To Work in (from) Mid Meadows



### Occupied Dwellings by Structure Type in Mid Meadow