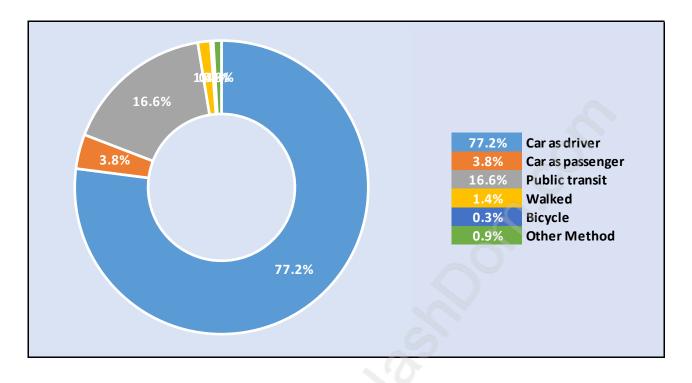

### **Mid Meadows**





### **Population Trends in Mid Meadows**

Population by Age in Mid Meadows



# Total Population Age 15 - 1,506

### Households by Income in Mid Meadows





# Population Age 15+ by Income Status in Mid Meadows

. 642 / Δνοτασο Ης

### **Families in Mid Meadows**

**Average Persons per Family - 3** 



### Children at Home in Mid Meadows Total Number of Children at Home - 547





### Family Structure in Mid Meadows Total Number of Families - 489 / Average Persons per Family - 3.

### Households by Household Size in Mid Meadows Total Number of Households - 642



### **Dwellings in Mid Meadows**



### Population Age 15+ in Mid Meadows





### Labour Force Participation in Mid Meadows



### Travel To Work in (from) Mid Meadows



### Occupied Dwellings by Structure Type in Mid Meadows Dominant Bulding Type - Houses



### Private Dwellings by Period of Construction in Mid Meadows Dominant Period of Construction - 1981-1990



### **Population by Religion in Mid Meadows**



## Population by Home Languages in Mid Meadows

|                      | 0%  | 10%  | 20% | 30% | 40% | 50% | 60% | 70% | 80% | 90%  | 100% |
|----------------------|-----|------|-----|-----|-----|-----|-----|-----|-----|------|------|
| English              |     |      |     |     |     |     |     |     |     | 87.0 | 5%   |
| Multiple Languages   |     | 3.5% |     |     |     |     |     |     |     |      |      |
| Panjabi              | 2   | 5%   |     |     |     |     |     |     |     |      |      |
| Cantonese            | 1.  |