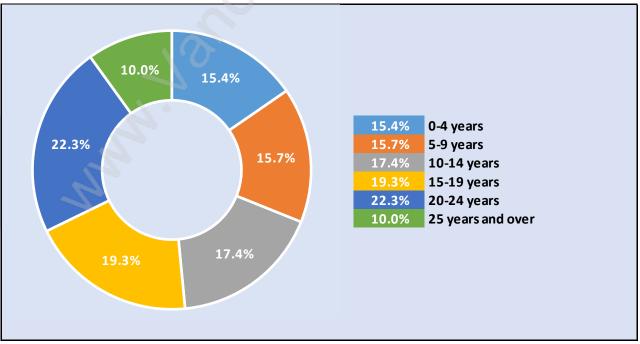

### **Mid Meadows**





### **Population Trends in Mid Meadows**

Population by Age in Mid Meadows



# Total Population Age 15 - 1,506

### Households by Income in Mid Meadows





# Population Age 15+ by Income Status in Mid Meadows

. 642 / Δνοτασο Ης

### **Families in Mid Meadows**

**Average Persons per Family - 3** 



### Children at Home in Mid Meadows Total Number of Children at Home - 547





### Family Structure in Mid Meadows Total Number of Families - 489 / Average Persons per Family - 3.

### Households by Household Size in Mid Meadows Total Number of Households - 642



### **Dwellings in Mid Meadows**



### Population Age 15+ in Mid Meadows





### Labour Force Participation in Mid Meadows



### Travel To Work in (from) Mid Meadows



### Occupied Dwellings by Structure Type in Mid Meadows Dominant Bulding Type - Houses



### Private Dwellings by Period of Construction in Mid Meadows Dominant Period of Construction - 1981-1990



### **Population by Religion in Mid Meadows**



## Population by Home Languages in Mid Meadows

|                      | 0%  | 10%  | 20% | 30% | 40% | 50% | 60% | 70% | 80% | 90%  | 100% |
|----------------------|-----|------|-----|----