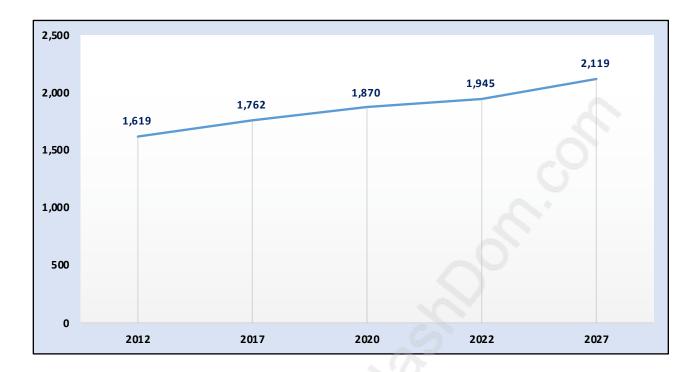

### **Mid Meadows**





### **Population Trends in Mid Meadows**

Population by Age in Mid Meadows



# Total Population Age 15 - 1,506

### Households by Income in Mid Meadows





# Population Age 15+ by Income Status in Mid Meadows

. 642 / Δνοτασο Ης

### **Families in Mid Meadows**

**Average Persons per Family - 3** 



### Children at Home in Mid Meadows Total Number of Children at Home - 547





### Family Structure in Mid Meadows Total Number of Families - 489 / Average Persons per Family - 3.

### Households by Household Size in Mid Meadows Total Number of Households - 642



### **Dwellings in Mid Meadows**



### Population Age 15+ in Mid Meadows





### Labour Force Participation in Mid Meadows



### Travel To Work in (from) Mid Meadows



### Occupied Dwellings by Structure Type in Mid Meadows