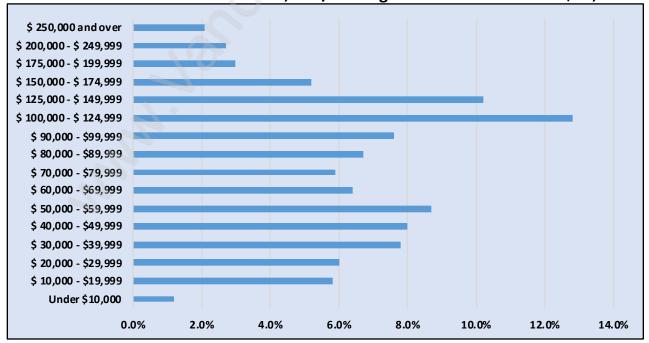

### Households by Income in Mission

Total Number of Households - 14,280 / Average Household Income - \$91,955