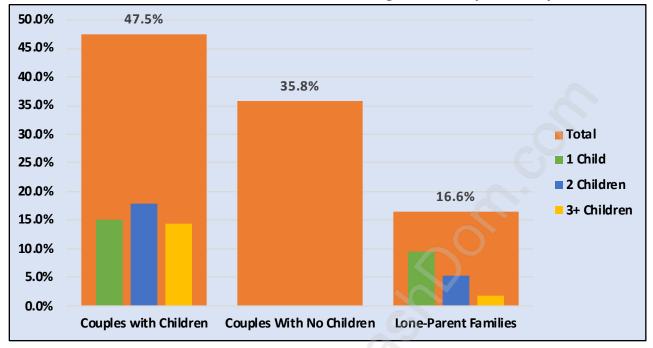

#### Total Number of Children at Home - 13,384

Family Structure in Mission

Total Number of Families - 10,857 / Average Persons per Family - 3.2

Households by Household Size in Mission

Total Number of Households - 14,280