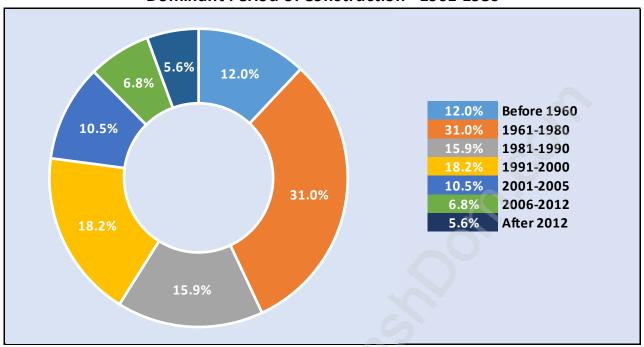

### **Private Dwellings by Period of Construction in Mission**

**Dominant Period of Construction - 1961-1980** 