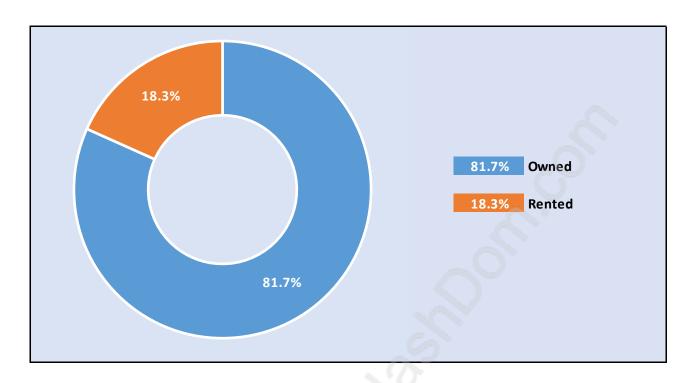

### Mission



### **Population Trends in Mission**



## Population by Age in Mission



### Population Age 15+ by Income Status in Mission

**Total Population Age 15 - 32,890** 



### Households by Income in Mission

Total Number of Households - 14,280 / Average Household Income - \$91,955



#### **Families in Mission**

#### **Average Persons per Family - 3.2**



Children at Home in Mission

#### Total Number of Children at Home - 13,384



Family Structure in Mission

Total Number of Families - 10,857 / Average Persons per Family - 3.2



Households by Household Size in Mission

Total Number of Households - 14,280



### **Dwellings in Mission**



## Population Age 15+ in Mission



### **Labour Force by Occupation in Mission**



### **Labour Force Participation in Mission**



### Travel To Work in (from) Mission



# Occupied Dwellings by Structure Type in Mission

**Dominant Bulding Type - Houses** 



### **Private Dwellings by Period of Construction in Mission**

**Dominant Period of Construction - 1961-1980** 



## Population by Religion in Mission



### Population by Home Languages in Mission