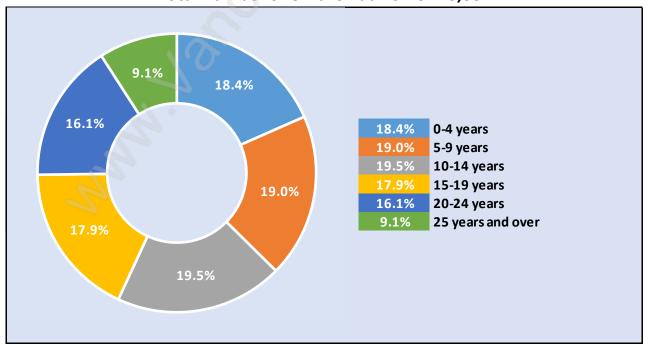

### **Private Dwellings by Period of Construction in Mission**

**Dominant Period of Construction - 1961-1980** 