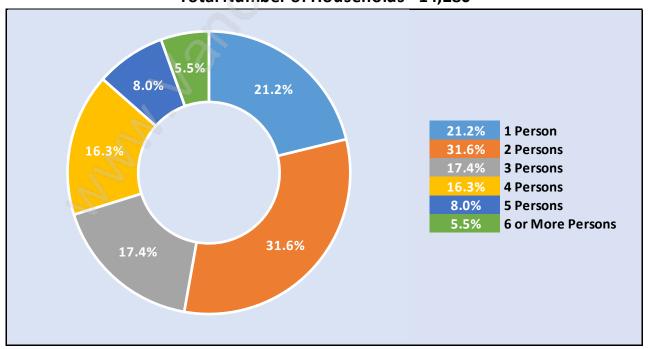

#### Total Number of Children at Home - 13,384

Family Structure in Mission

Total Number of Families - 10,857 / Average Persons per Family - 3.2

Households by Household Size in Mission

Total Number of Households - 14,280