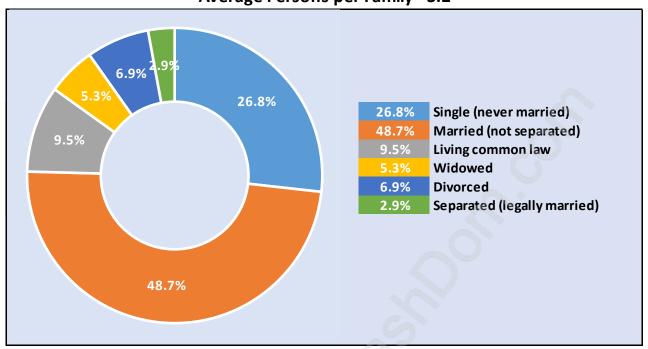

#### **Average Persons per Family - 3.2**

Children at Home in Mission

#### Total Number of Children at Home - 13,384

Family Structure in Mission

Total Number of Families - 10,857 / Average Persons per Family - 3.2

Households by Household Size in Mission

Total Number of Households - 14,280