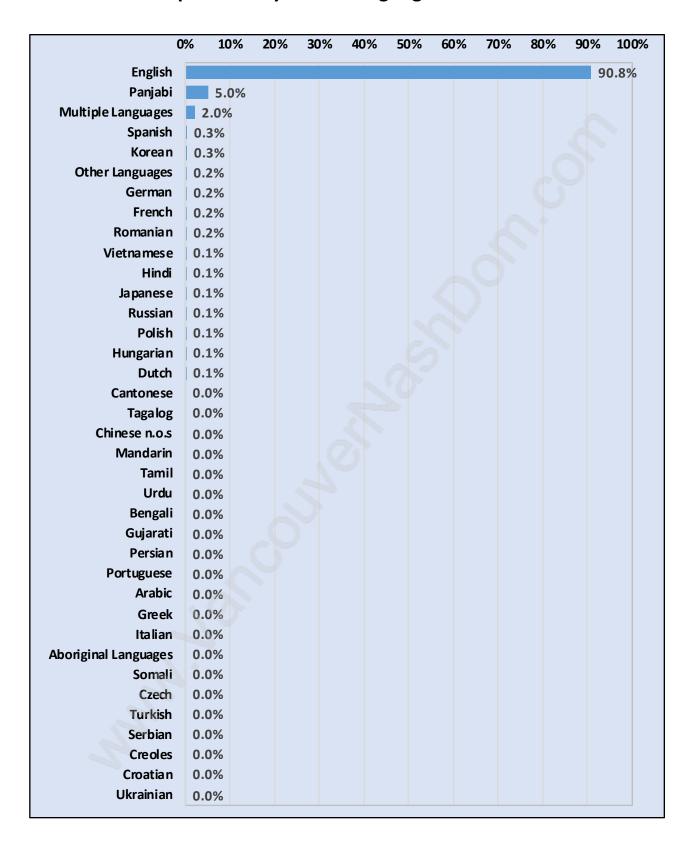

## **Average Persons per Family - 3.2**



Children at Home in Mission

#### Total Number of Children at Home - 13,384



Family Structure in Mission

Total Number of Families - 10,857 / Average Persons per Family - 3.2



Households by Household Size in Mission

Total Number of Households - 14,280



### **Dwellings in Mission**



## Population Age 15+ in Mission



### **Labour Force by Occupation in Mission**



### **Labour Force Participation in Mission**



### Travel To Work in (from) Mission



# Occupied Dwellings by Structure Type in Mission

**Dominant Bulding Type - Houses** 



### **Private Dwellings by Period of Construction in Mission**

**Dominant Period of Construction - 1961-1980** 



## Population by Religion in Mission



### Population by Home Languages in Mission