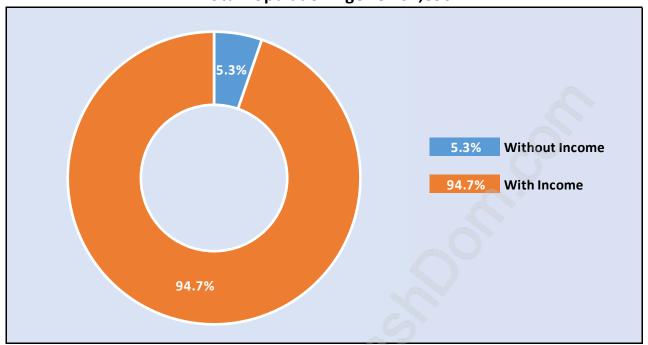

### Population Age 15+ by Income Status in Mission

**Total Population Age 15 - 32,890** 