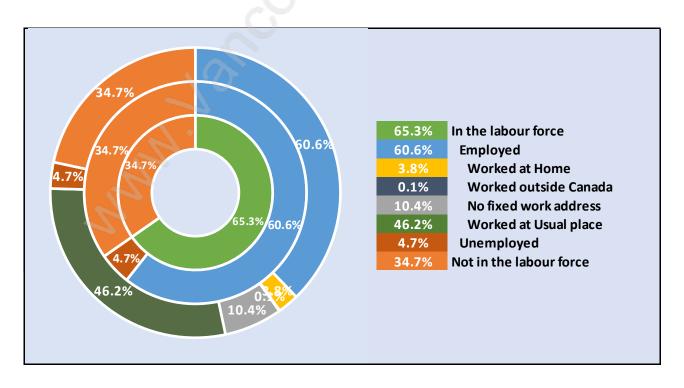

### Mission



### **Population Trends in Mission**



## Population by Age in Mission



### Population Age 15+ by Income Status in Mission

**Total Population Age 15 - 32,890** 



### Households by Income in Mission

Total Number of Households - 14,280 / Average Household Income - \$91,955



#### **Families in Mission**

#### **Average Persons per Family - 3.2**



Children at Home in Mission

#### Total Number of Children at Home - 13,384



Family Structure in Mission

Total Number of Families - 10,857 / Average Persons per Family - 3.2



Households by Household Size in Mission

Total Number of Households - 14,280



### **Dwellings in Mission**



## Population Age 15+ in Mission



### **Labour Force by Occupation in Mission**



### **Labour Force Participation in Mission**



### Travel To Work in (from) Mission



# Occupied Dwellings by Structure Type in Mission

**Dominant Bulding Type - Houses** 



### **Private Dwellings by Period of Construction in Mission**

**Dominant Period of Construction - 1961-1980** 



## Population by Religion in Mission



### Population by Home Languages in Mission