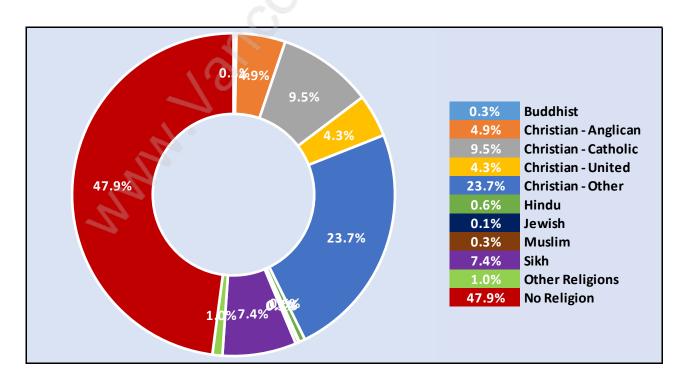

- \$91,955



#### **Families in Mission**

#### **Average Persons per Family - 3.2**



Children at Home in Mission

#### Total Number of Children at Home - 13,384



Family Structure in Mission

Total Number of Families - 10,857 / Average Persons per Family - 3.2



Households by Household Size in Mission

Total Number of Households - 14,280



### **Dwellings in Mission**



## Population Age 15+ in Mission



### **Labour Force by Occupation in Mission**



### **Labour Force Participation in Mission**



### Travel To Work in (from) Mission



# Occupied Dwellings by Structure Type in Mission

**Dominant Bulding Type - Houses** 



### **Private Dwellings by Period of Construction in Mission**

**Dominant Period of Construction - 1961-1980** 



## Population by Religion in Mission



### Population by Home Languages in Mission