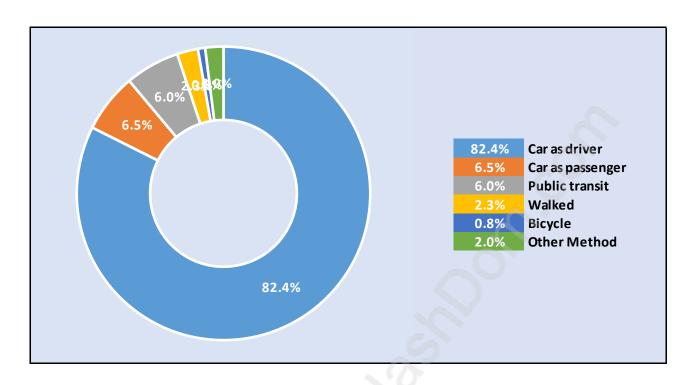

ds in Mission**



## Population by Age in Mission



### Population Age 15+ by Income Status in Mission

**Total Population Age 15 - 32,890** 



### Households by Income in Mission

Total Number of Households - 14,280 / Average Household Income - \$91,955



#### **Families in Mission**

#### **Average Persons per Family - 3.2**



Children at Home in Mission

#### Total Number of Children at Home - 13,384



Family Structure in Mission

Total Number of Families - 10,857 / Average Persons per Family - 3.2



Households by Household Size in Mission

Total Number of Households - 14,280



### **Dwellings in Mission**



## Population Age 15+ in Mission



### **Labour Force by Occupation in Mission**



### **Labour Force Participation in Mission**



### Travel To Work in (from) Mission



# Occupied Dwellings by Structure Type in Mission

**Dominant Bulding Type - Houses** 



### **Private Dwellings by Period of Construction in Mission**

**Dominant Period of Construction - 1961-1980** 



## Population by Religion in Mission



### Population by Home Languages in Mission