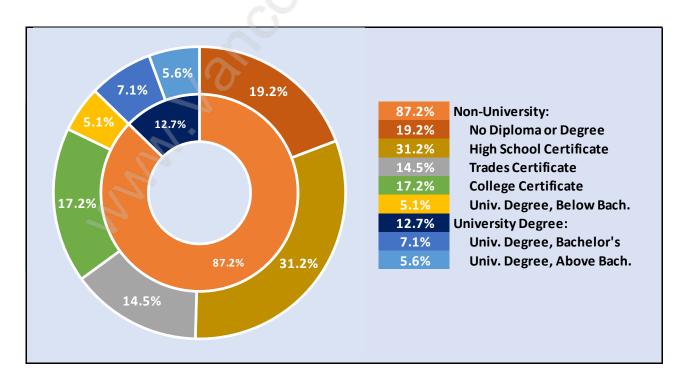

### Mission



### **Population Trends in Mission**



## Population by Age in Mission



### Population Age 15+ by Income Status in Mission

**Total Population Age 15 - 32,890** 



### Households by Income in Mission

Total Number of Households - 14,280 / Average Household Income - \$91,955



#### **Families in Mission**

#### **Average Persons per Family - 3.2**



Children at Home in Mission

#### Total Number of Children at Home - 13,384



Family Structure in Mission

Total Number of Families - 10,857 / Average Persons per Family - 3.2



Households by Household Size in Mission

Total Number of Households - 14,280



### **Dwellings in Mission**



## Population Age 15+ in Mission



### **Labour Force by Occupation in Mission**



### **Labour Force Participation in Mission**



### Travel To Work in (from) Mission



# Occupied Dwellings by Structure Type in Mission

**Dominant Bulding Type - Houses** 



### **Private Dwellings by Period of Construction in Mission**

**Dominant Period of Construction - 1961-1980** 



## Population by Religion in Mission



### Population by Home Languages in Mission