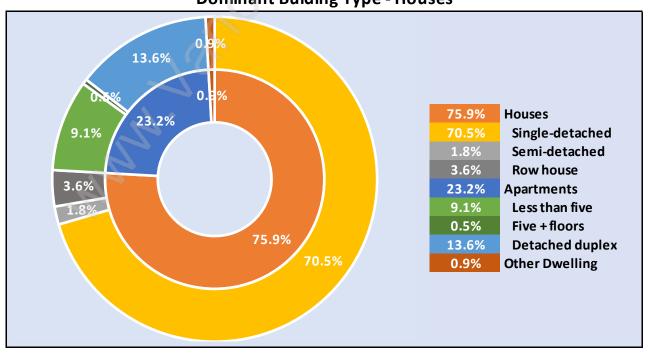

# Occupied Dwellings by Structure Type in Mission

**Dominant Bulding Type - Houses** 