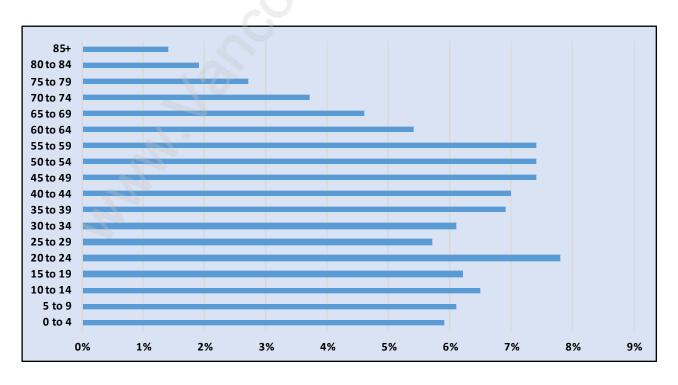

### Mission



### **Population Trends in Mission**



## Population by Age in Mission



### Population Age 15+ by Income Status in Mission

**Total Population Age 15 - 32,890** 



### Households by Income in Mission

Total Number of Households - 14,280 / Average Household Income - \$91,955



#### **Families in Mission**

#### **Average Persons per Family - 3.2**



Children at Home in Mission

#### Total Number of Children at Home - 13,384



Family Structure in Mission

Total Number of Families - 10,857 / Average Persons per Family - 3.2



Households by Household Size in Mission

Total Number of Households - 14,280



### **Dwellings in Mission**



## Population Age 15+ in Mission



### **Labour Force by Occupation in Mission**



### **Labour Force Participation in Mission**



### Travel To Work in (from) Mission



# Occupied Dwellings by Structure Type in Mission