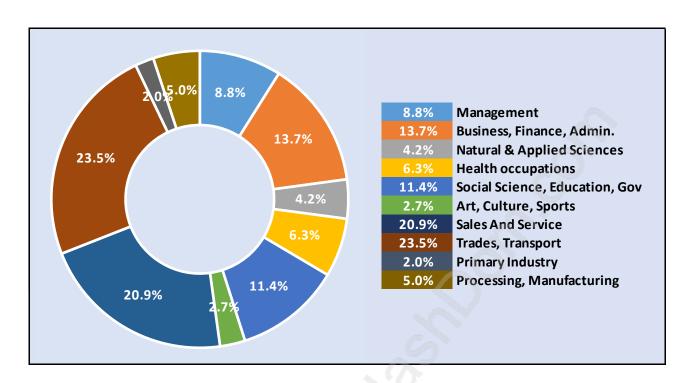

### Mission



### **Population Trends in Mission**



## Population by Age in Mission



### Population Age 15+ by Income Status in Mission

**Total Population Age 15 - 32,890** 



### Households by Income in Mission

Total Number of Households - 14,280 / Average Household Income - \$91,955



#### **Families in Mission**

#### **Average Persons per Family - 3.2**



Children at Home in Mission

#### Total Number of Children at Home - 13,384



Family Structure in Mission

Total Number of Families - 10,857 / Average Persons per Family - 3.2



Households by Household Size in Mission

Total Number of Households - 14,280



### **Dwellings in Mission**



## Population Age 15+ in Mission



### **Labour Force by Occupation in Mission**



### **Labour Force Participation in Mission**



### Travel To Work in (from) Mission



# Occupied Dwellings by Structure Type in Mission

**Dominant Bulding Type - Houses** 



### **Private Dwellings by Period of Construction in Mission**

**Dominant Period of Construction - 1961-1980** 



## Population by Religion in Mission



### Population by Home Languages in Mission