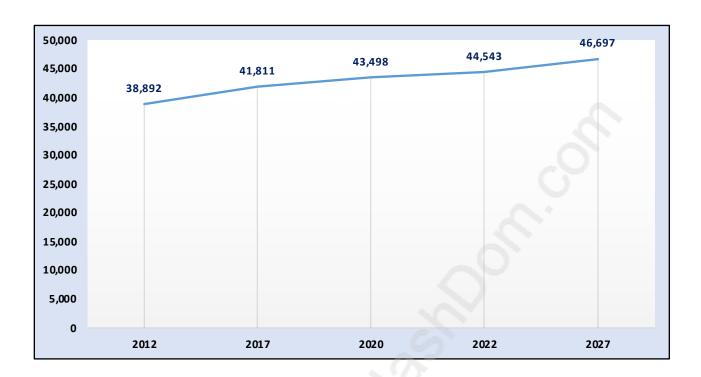

### Mission



### **Population Trends in Mission**



## Population by Age in Mission



### Population Age 15+ by Income Status in Mission

**Total Population Age 15 - 32,890** 



### Households by Income in Mission

Total Number of Households - 14,280 / Average Household Income - \$91,955



#### **Families in Mission**

#### **Average Persons per Family - 3.2**



Children at Home in Mission

#### Total Number of Children at Home - 13,384



Family Structure in Mission

Total Number of Families - 10,857 / Average Persons per Family - 3.2



Households by Household Size in Mission

Total Number of Households - 14,280



### **Dwellings in Mission**



## Population Age 15+ in Mission



### **Labour Force by Occupation in Mission**



### **Labour Force Participation in Mission**



### Travel To Work in (from) Mission



# Occupied Dwel