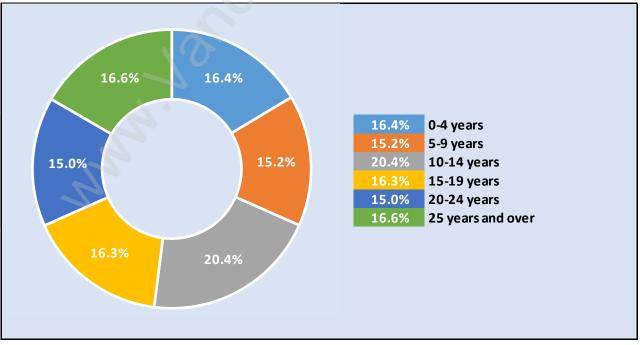

#### **Moody Park**





### **Population Trends in Moody Park**

Population by Age in Moody Park



### Population Age 15+ by Income Status in Moody Park Total Population Age 15 - 1,755



# Households by Income in Moody Park





#### **Families in Moody Park**

Average Persons per Family - 3.2



### **Children at Home in Moody Park** Total Number of Children at Home - 649





### Family Structure in Moody Park Total Number of Families - 519 / Average Persons per Family - 3.2

#### Households by Household Size in Moody Park Total Number of Households - 807



### **Dwellings in Moody Park**



#### Population Age 15+ in Moody Park





### Labour Force Participation in Moody Park





### **Occupied Dwellings by Structure Type in Moody Park** Dominant Bulding Type - Apartment, building low and high rise



#### Private Dwellings by Period of Construction in Moody Park Dominant Period of Construction - Before 1960



### Population by Religion in Moody Park



## Population by Home Languages in Moody Park

| C                    | )% 10% | 20% | 30% | 40% | 50% | 60% | 70% | 80% | 90% |
|----------------------|--------|-----|-----|-----|-----|-----|-----|----