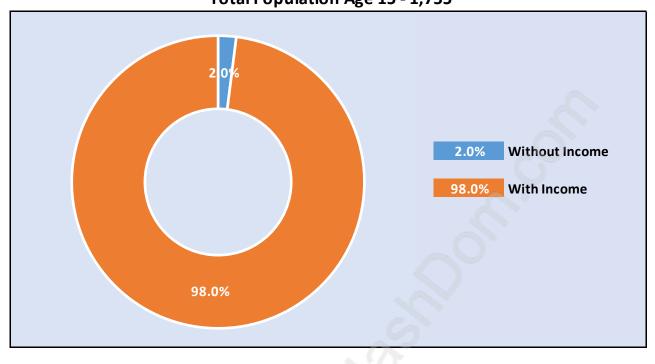

### Population Age 15+ by Income Status in Moody Park Total Population Age 15 - 1,755