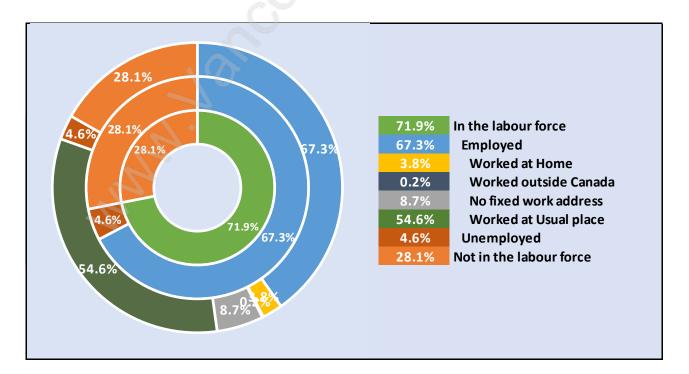

#### **Moody Park**





### **Population Trends in Moody Park**

Population by Age in Moody Park



### Population Age 15+ by Income Status in Moody Park Total Population Age 15 - 1,755



# Households by Income in Moody Park





#### **Families in Moody Park**

Average Persons per Family - 3.2



### **Children at Home in Moody Park** Total Number of Children at Home - 649





### Family Structure in Moody Park Total Number of Families - 519 / Average Persons per Family - 3.2

#### Households by Household Size in Moody Park Total Number of Households - 807



### **Dwellings in Moody Park**



#### Population Age 15+ in Moody Park





### Labour Force Participation in Moody Park





### **Occupied Dwellings by Structure Type in Moody Park** Dominant Bulding Type - Apartment, building low and high rise



#### Private Dwellings by Period of Construction in Moody Park Dominant Period of Construction - Before 1960



### Population by Religion in Moody Park



## Population by Home Languages in Moody Park

| C                    | )% 10% | 20% | 30% | 40% | 50% | 60% | 70% | 80% | 90% |
|----------------------|--------|-----|-----|-----|-----|-----|-----|-----|-----|
| English              |        |     |     |     |     |     |     | 78. | 8%  |
| Multiple Languages   | 6.6%   |     |     |     |     |     |     |     |     |
| Tagalog              | 2.7%   |     |     |     |     |     |     |     |     |
| Panjabi              | 2.3%   |     |     |     |     |