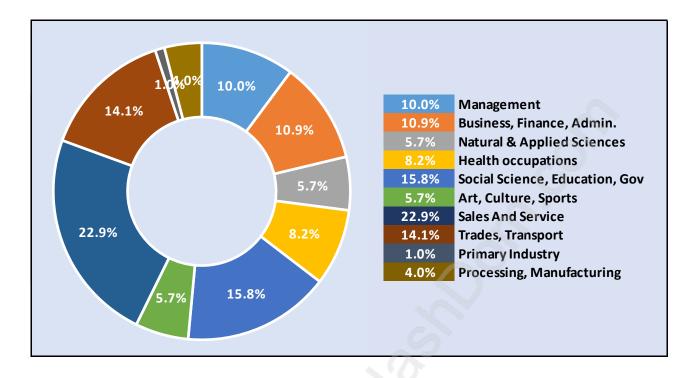

#### **Moody Park**





### **Population Trends in Moody Park**

Population by Age in Moody Park



### Population Age 15+ by Income Status in Moody Park Total Population Age 15 - 1,755



# Households by Income in Moody Park





#### **Families in Moody Park**

Average Persons per Family - 3.2



### **Children at Home in Moody Park** Total Number of Children at Home - 649





### Family Structure in Moody Park Total Number of Families - 519 / Average Persons per Family - 3.2

#### Households by Household Size in Moody Park Total Number of Households - 807



### **Dwellings in Moody Park**



#### Population Age 15+ in Moody Park





### Labour Force Participation in Moody Park





### **Occupied Dwellings by Structure Type in Moody Park** Dominant Bulding Type - Apartment, building low and high rise



#### Private Dwellings by Period of Construction in Moody Park Dominant Period of Construction - Before 1960



### Population by Religion in Moody Park



## Population by Home Languages in Moody Park

| C                    | )% 10% | 20% | 30% | 40% | 50% | 60% | 70% | 80% | 90% |
|----------------------|--------|-----|-----|-----|-----|-----|-----|-----|-----|
| English              |        |     |     |     |     |     |     | 78. | 8%  |
| Multiple Languages   | 6.6%   |     |     |     |     |     |     |     |     |
| Tagalog              | 2.7%   |     |     |     |     |     |     |     |     |
| Panjabi