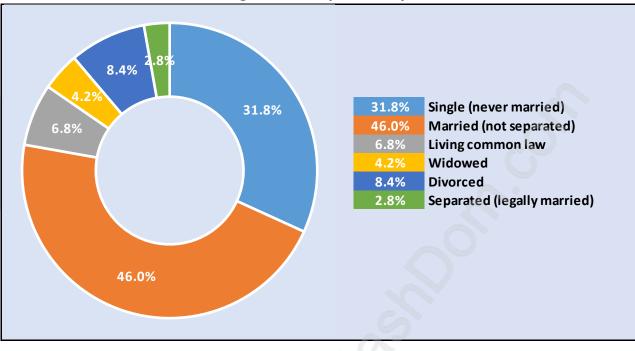

### Family Structure in Moody Park Total Number of Families - 519 / Average Persons per Family - 3.2