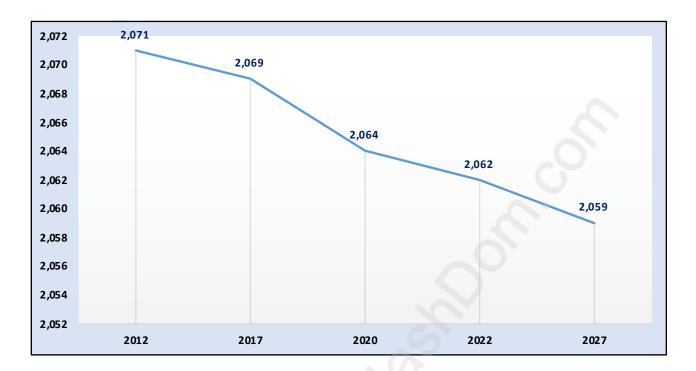

#### **Moody Park**





### **Population Trends in Moody Park**

Population by Age in Moody Park



### Population Age 15+ by Income Status in Moody Park Total Population Age 15 - 1,755



# Households by Income in Moody Park





#### **Families in Moody Park**

Average Persons per Family - 3.2



### **Children at Home in Moody Park** Total Number of Children at Home - 649





### Family Structure in Moody Park Total Number of Families - 519 / Average Persons per Family - 3.2

#### Households by Household Size in Moody Park Total Number of Households - 807



### **Dwellings in Moody Park**



#### Population Age 15+ in Moody Park





### Labour Force Participation in Moody Park





### **Occupied Dwellings by Structure Type in Moody Park** Dominant Bulding Type - Apartment, building low and high rise



#