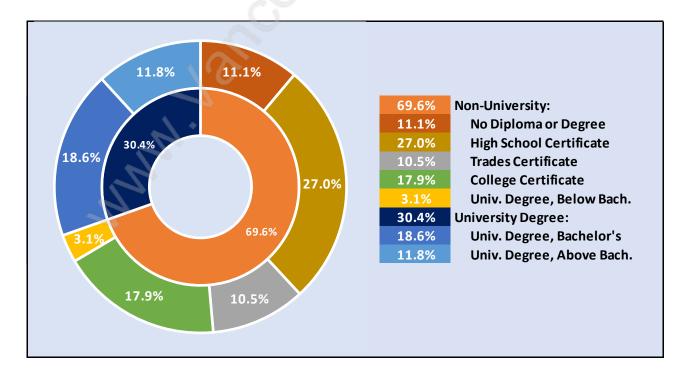

#### **Moody Park**





### **Population Trends in Moody Park**

Population by Age in Moody Park



### Population Age 15+ by Income Status in Moody Park Total Population Age 15 - 1,755



# Households by Income in Moody Park





#### **Families in Moody Park**

Average Persons per Family - 3.2



### **Children at Home in Moody Park** Total Number of Children at Home - 649





### Family Structure in Moody Park Total Number of Families - 519 / Average Persons per Family - 3.2

#### Households by Household Size in Moody Park Total Number of Households - 807



### **Dwellings in Moody Park**



#### Population Age 15+ in Moody Park





### Labour Force Participation in Moody Park





### **Occupied Dwellings by Structure Type in Moody Park** Dominant Bulding Type - Apartment, building low and high rise



#### Private Dwellings by Period of Construction in Moody Park Dominant Period of Construction - Before 1960



### Population by Religion in Moody Park



## Population by Home Languages in Moody Park

| C                    | )% 10% | 20% | 30% | 40% | 50% | 60% | 70% | 80% | 90% |
|----------------------|--------|-----|-----|-----|-----|-----|-----|-----|-----|
| English              |        |     |     |     |     |     |     | 78. | 8%  |
| Multiple Languages   | 6.6%   |     |     |     |     |     |     |     |     |
| Tagalog              | 2.7%   |     |     |     |     |     |     |     |     |
| Panjabi