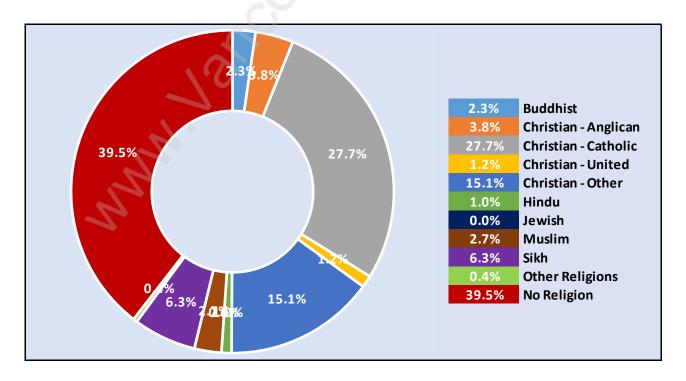

15 - 1,755



# Households by Income in Moody Park





#### **Families in Moody Park**

Average Persons per Family - 3.2



### **Children at Home in Moody Park** Total Number of Children at Home - 649





### Family Structure in Moody Park Total Number of Families - 519 / Average Persons per Family - 3.2

#### Households by Household Size in Moody Park Total Number of Households - 807



### **Dwellings in Moody Park**



#### Population Age 15+ in Moody Park





### Labour Force Participation in Moody Park





### **Occupied Dwellings by Structure Type in Moody Park** Dominant Bulding Type - Apartment, building low and high rise



#### Private Dwellings by Period of Construction in Moody Park Dominant Period of Construction - Before 1960



### Population by Religion in Moody Park



## Population by Home Languages in Moody Park

| C                    | )% 10% | 20% | 30% | 40% | 50% | 60% | 70% | 80% | 90% |
|----------------------|--------|-----|-----|-----|-----|-----|-----|-----|-----|
| English              |        |     |     |     |     |     |     | 78. | 8%  |
| Multiple Languages   | 6.6%   |     |     |     |     |     |     |     |     |
| Tagalog              | 2.7%   |     |     |     |     |     |     |     |     |
| Panjabi              | 2.3%   |     |     |     |     |     |     |     |     |
| Other Languages      | 1.7%   |     |     |     |     |     |     |     |     |
| Mandarin             | 1.3%   |     |     |     |     |     |     |     |     |
| Cantonese            | 0.9%   |     |     |     |     |     |     |     |     |
| Persian