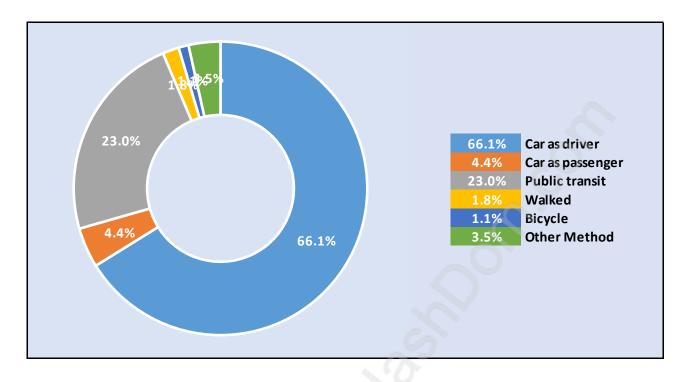

#### **Moody Park**





### **Population Trends in Moody Park**

Population by Age in Moody Park



### Population Age 15+ by Income Status in Moody Park Total Population Age 15 - 1,755



# Households by Income in Moody Park





#### **Families in Moody Park**

Average Persons per Family - 3.2



### **Children at Home in Moody Park** Total Number of Children at Home - 649





### Family Structure in Moody Park Total Number of Families - 519 / Average Persons per Family - 3.2

#### Households by Household Size in Moody Park Total Number of Households - 807



### **Dwellings in Moody Park**



#### Population Age 15+ in Moody Park





### Labour Force Participation in Moody Park





### **Occupied Dwellings by Structure Type in Moody Park** Dominant Bulding Type - Apartment, building low and high rise



#### Private Dwellings by Period of Construction in Moody Park Dominant Period of Construction - Before 1960



### Population by Religion in Moody Park



## Population by Home Languages in Moody Park

| C                    | )% 10% | 20% | 30% | 40% | 50% | 60% | 70% | 80% | 90% |
|----------------------|--------|-----|-----|-----|-----|-----|-----|-----|-----|
| English              |        |     |     |     |     |     |     | 78. | 8%  |
| Multiple Languages   | 6.6%   |     |     |     |     |     |     |     |     |
| Tagalog              | 2.7%   |     |     |     |     |     |     |     |     |
| Panjabi              | 2.3%   |     |     |     |     |