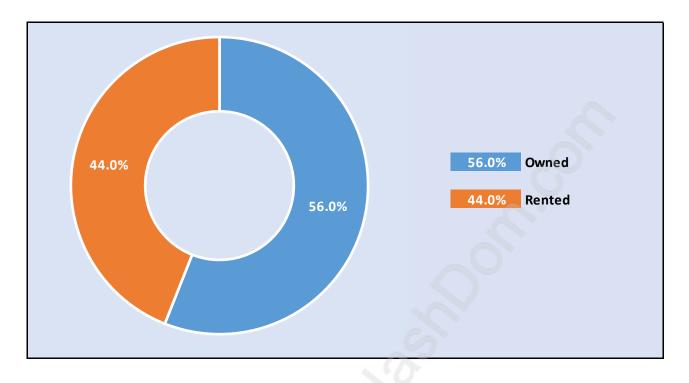

#### **Moody Park**





### **Population Trends in Moody Park**

Population by Age in Moody Park



### Population Age 15+ by Income Status in Moody Park Total Population Age 15 - 1,755



# Households by Income in Moody Park





#### **Families in Moody Park**

Average Persons per Family - 3.2



### **Children at Home in Moody Park** Total Number of Children at Home - 649





### Family Structure in Moody Park Total Number of Families - 519 / Average Persons per Family - 3.2

#### Households by Household Size in Moody Park Total Number of Households - 807



### **Dwellings in Moody Park**



#### Population Age 15+ in Moody Park





### Labour Force Participation in Moody Park





### **Occupied Dwellings by Structure Type in Moody Park** Dominant Bulding Type - Apartment, building low and high rise



#### Private Dwellings by Period of Construction in Moody Park Dominant Period of Construction - Before 1960



### Population by Religion in Moody Park



## Population by Home Languages in Moody Park

| C                    | )% 10% | 20% | 30% | 40% | 50% | 60% | 70% | 80% | 90% |
|----------------------|--------|-----|-----|-----|-----|-----|-----|-----|-----|
| English              |        |     |     |     |     |     |     | 78. | 8%  |
| Multiple Languages   | 6.6%   |     |     |     |     |     |     |     |     |
| Tagalog              | 2.7%   |     |     |