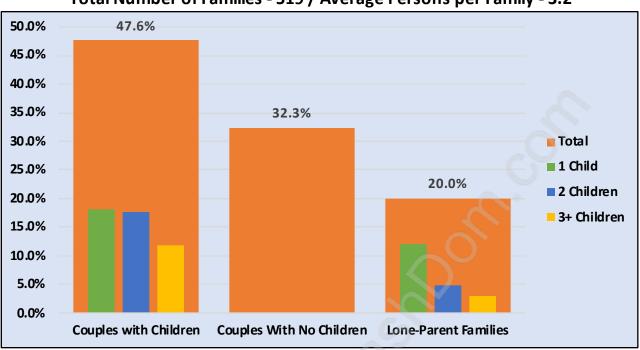

### Family Structure in Moody Park Total Number of Families - 519 / Average Persons per Family - 3.2