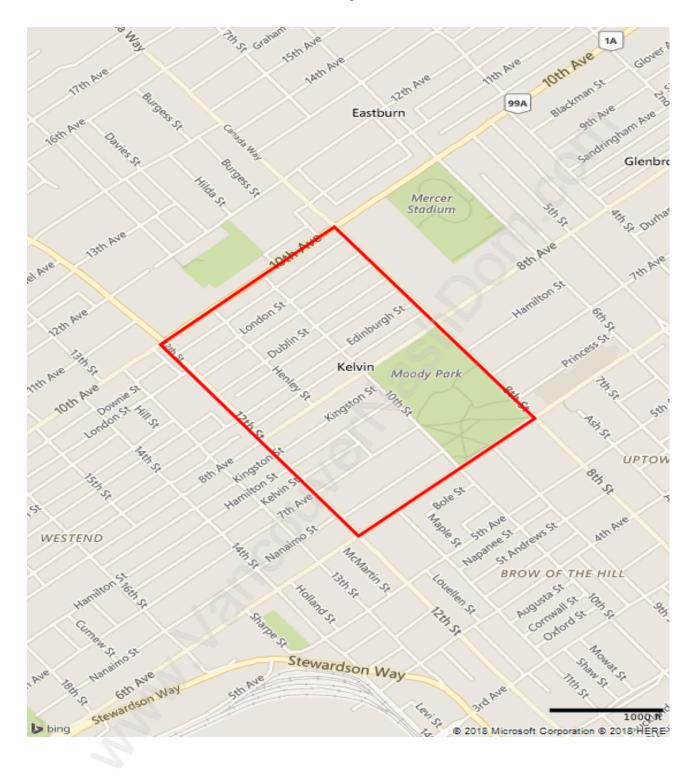

#### **Moody Park**





### **Population Trends in Moody Park**

Population by Age in Moody Park



### Population Age 15+ by Income Status in Moody Park Total Population Age 15 - 1,755



# Households by Income in Moody Park





#### **Families in Moody Park**

Average Persons per Family - 3.2



### **Children at Home in Moody Park** Total Number of Children at Home - 649





### Family Structure in Moody Park Total Number of Families - 519 / Average Persons per Family - 3.2

#### Households by Household Size in Moody Park Total Number of Households - 807



### **Dwellings in Moody Park**



#### Population Age 15+ in Moody Park





### Labour Force Participation in Moody Park





### **Occupied Dwellings by Structure Type in Moody Park** Dominant Bulding Type - Apartment, building low and high rise