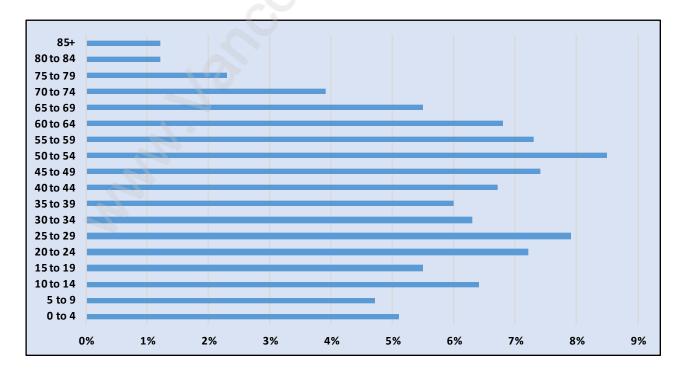

#### **Moody Park**





### **Population Trends in Moody Park**

Population by Age in Moody Park



### Population Age 15+ by Income Status in Moody Park Total Population Age 15 - 1,755



# Households by Income in Moody Park





#### **Families in Moody Park**

Average Persons per Family - 3.2



### **Children at Home in Moody Park** Total Number of Children at Home - 649





### Family Structure in Moody Park Total Number of Families - 519 / Average Persons per Family - 3.2

#### Households by Household Size in Moody Park Total Number of Households - 807



### **Dwellings in Moody Park**



#### Population Age 15+ in Moody Park





### Labour Force Participation in Moody Park





### **Occupied Dwellings by Structure Type in Moody Park** Dominant Bulding Type - Apartment, building low and high rise



#### Private Dwellings by Period of Construction in Moody Park Dominant Perio