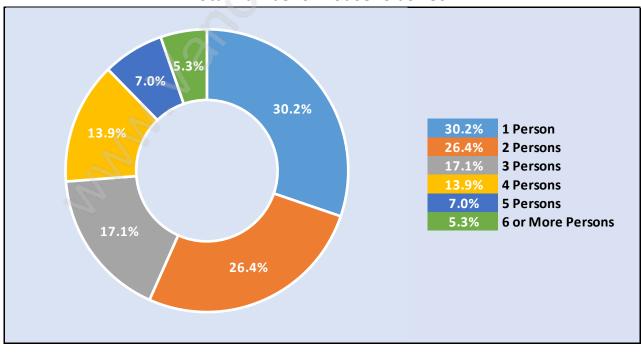

#### Households by Household Size in Moody Park Total Number of Households - 807