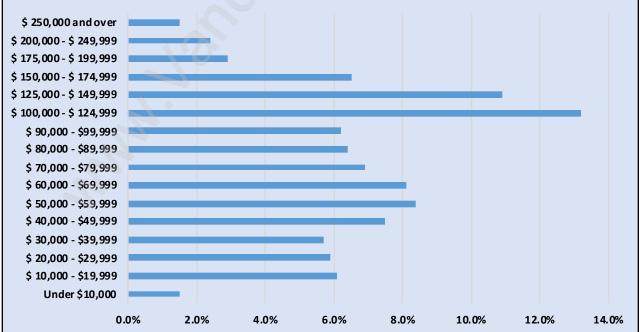

### Family Structure in Moody Park Total Number of Families - 519 / Average Persons per Family - 3.2