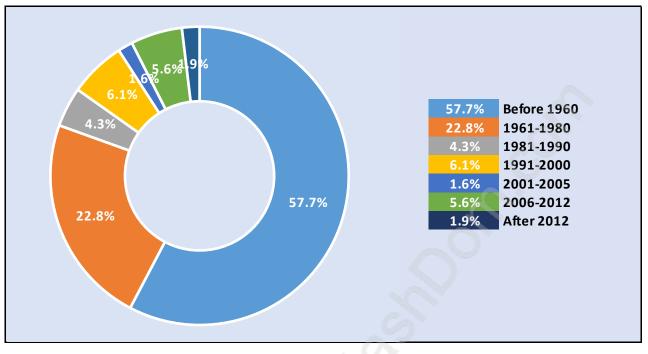

#### Private Dwellings by Period of Construction in Moody Park Dominant Period of Construction - Before 1960