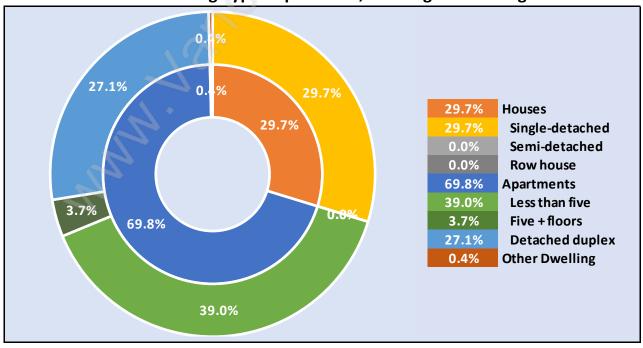

### **Occupied Dwellings by Structure Type in Moody Park** Dominant Bulding Type - Apartment, building low and high rise