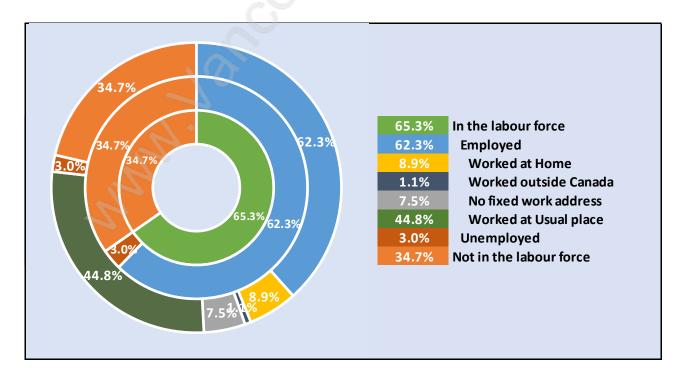

#### **Morgan Creek**





#### **Population Trends in Morgan Creek**

Population by Age in Morgan Creek





# Population Age 15+ by Income Status in Morgan Creek

Total Population Age 15 - 7,255

#### Households by Income in Morgan Creek





#### **Families in Morgan Creek**

**Average Persons per Family - 3** 



#### Children at Home in Morgan Creek Total Number of Children at Home - 2,643





#### Family Structure in Morgan Creek Total Number of Families - 2,436 / Average Persons per Family - 3.

### Households by Household Size in Morgan Creek Total Number of Households - 2,849



#### **Dwellings in Morgan Creek**



#### Population Age 15+ in Morgan Creek





#### Labour Force Participation in Morgan Creek





### Occupied Dwellings by Structure Type in Morgan Creek Dominant Bulding Type - Houses



#### Private Dwellings by Period of Construction in Morgan Creek Dominant Period of Construction - 2001-2005



#### Population by Religion in Morgan Creek



### Population by Home Languages in Morgan Creek

| (                    | 0% 10% | 20% | 30% | 40% | 50% | 60% | 70% | 80% | 90%   |
|----------------------|--------|-----|-----|-----|-----|-----|-----|-----|-------|
| English              |        |     |     |     |     |     |     | 8   | 82.2% |
| Mandarin             | 4.2%   |     |     |     |     |     |     |     |       |
| Korean               | 3.1%   |     |     |     |     |     |     |     |       |
| Multiple Languages   | 2.5%   |     |     |     |     |     |     |     |