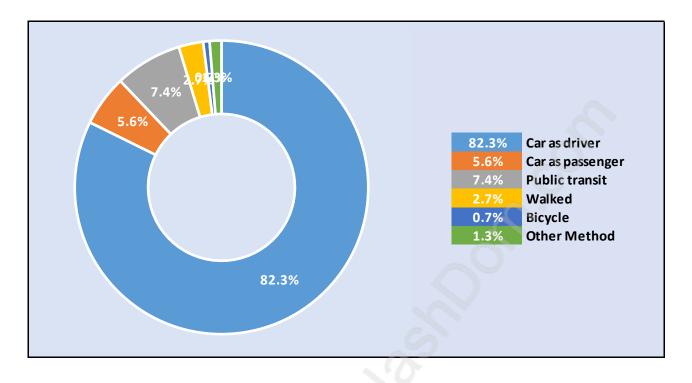

#### **Morgan Creek**





#### **Population Trends in Morgan Creek**

Population by Age in Morgan Creek





# Population Age 15+ by Income Status in Morgan Creek

Total Population Age 15 - 7,255

#### Households by Income in Morgan Creek





#### **Families in Morgan Creek**

**Average Persons per Family - 3** 



#### Children at Home in Morgan Creek Total Number of Children at Home - 2,643





#### Family Structure in Morgan Creek Total Number of Families - 2,436 / Average Persons per Family - 3.

### Households by Household Size in Morgan Creek Total Number of Households - 2,849



#### **Dwellings in Morgan Creek**



#### Population Age 15+ in Morgan Creek





#### Labour Force Participation in Morgan Creek





### Occupied Dwellings by Structure Type in Morgan Creek Dominant Bulding Type - Houses



#### Private Dwellings by Period of Construction in Morgan Creek Dominant Period of Construction - 2001-2005



#### Population by Religion in Morgan Creek



### Population by Home Languages in Morgan Creek

| (                    | 0% 10% | 20% | 30% | 40% | 50% | 60% | 70% | 80% | 90%   |
|----------------------|--------|-----|-----|-----|-----|-----|-----|-----|-------|
| English              |        |     |     |     |     |     |     | 8   | 82.2% |
| Mandarin             | 4.2%   |     |     |     |     |     |     |     |       |
| Korean               | 3.1%   |     |     |     |     |     |     |     |       |
| Multiple Languages   | 2.5%   |     |     |     |     |     |     |     |