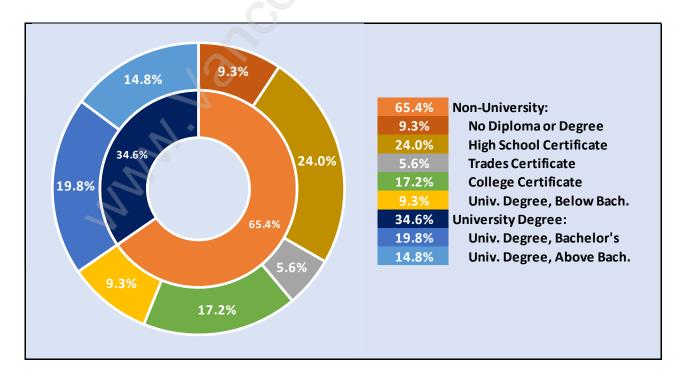

#### **Morgan Creek**





#### **Population Trends in Morgan Creek**

Population by Age in Morgan Creek





# Population Age 15+ by Income Status in Morgan Creek

Total Population Age 15 - 7,255

#### Households by Income in Morgan Creek





#### **Families in Morgan Creek**

**Average Persons per Family - 3** 



#### Children at Home in Morgan Creek Total Number of Children at Home - 2,643





#### Family Structure in Morgan Creek Total Number of Families - 2,436 / Average Persons per Family - 3.

### Households by Household Size in Morgan Creek Total Number of Households - 2,849



#### **Dwellings in Morgan Creek**



#### Population Age 15+ in Morgan Creek





#### Labour Force Participation in Morgan Creek





### Occupied Dwellings by Structure Type in Morgan Creek Dominant Bulding Type - Houses



#### Private Dwellings by Period of Construction in Morgan Creek Dominant Period of Construction - 2001-2005



#### Population by Religion in Morgan Creek



### Population by Home Languages in Morgan Creek

| (                    | 0% 10% | 20% | 30% | 40% | 50% | 60% | 70% | 80% | 90%   |
|----------------------|--------|-----|-----|-----|-----|-----|-----|-----|-------|
| English              |        |     |     |     |     |     |     | 8   | 82.2% |
| Mandarin             | 4.2%   |     |     |     |     |     |     |     |       |
| Korean               | 3.1%   |     |     |     |     |     |     |     |       |
| Multiple Languages