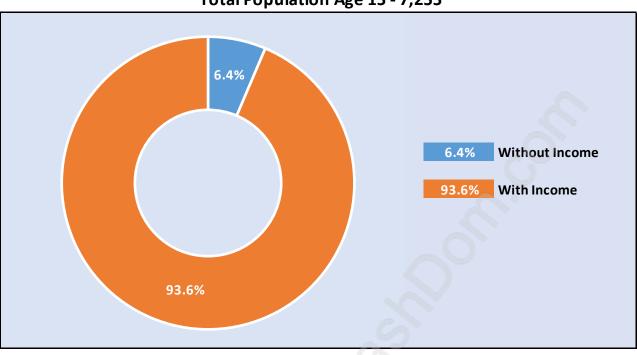

# Population Age 15+ by Income Status in Morgan Creek

Total Population Age 15 - 7,255