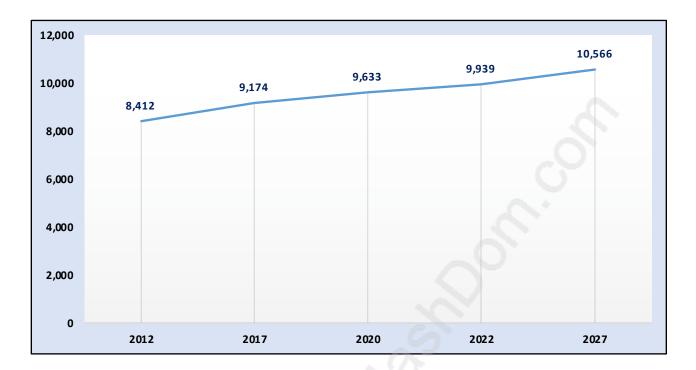

#### **Morgan Creek**





#### **Population Trends in Morgan Creek**

Population by Age in Morgan Creek





# Population Age 15+ by Income Status in Morgan Creek

Total Population Age 15 - 7,255

#### Households by Income in Morgan Creek





#### **Families in Morgan Creek**

**Average Persons per Family - 3** 



#### Children at Home in Morgan Creek Total Number of Children at Home - 2,643





#### Family Structure in Morgan Creek Total Number of Families - 2,436 / Average Persons per Family - 3.

### Households by Household Size in Morgan Creek Total Number of Households - 2,849



#### **Dwellings in Morgan Creek**



#### Population Age 15+ in Morgan Creek





#### Labour Force Participation in Morgan Creek





### Occupied Dwellings by Structure Type in Morgan Creek Dominant Bulding Type - Houses



##