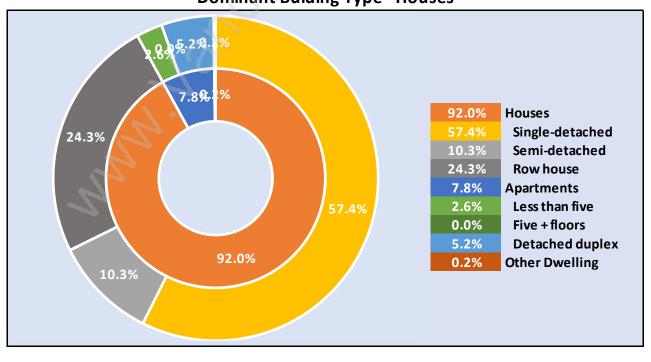

### Occupied Dwellings by Structure Type in Morgan Creek Dominant Bulding Type - Houses