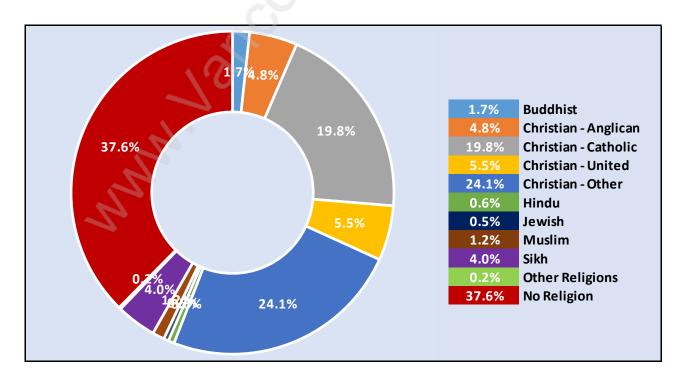

n Age 15 - 7,255

#### Households by Income in Morgan Creek





#### **Families in Morgan Creek**

**Average Persons per Family - 3** 



#### Children at Home in Morgan Creek Total Number of Children at Home - 2,643





#### Family Structure in Morgan Creek Total Number of Families - 2,436 / Average Persons per Family - 3.

### Households by Household Size in Morgan Creek Total Number of Households - 2,849



#### **Dwellings in Morgan Creek**



#### Population Age 15+ in Morgan Creek





#### Labour Force Participation in Morgan Creek





### Occupied Dwellings by Structure Type in Morgan Creek Dominant Bulding Type - Houses



#### Private Dwellings by Period of Construction in Morgan Creek Dominant Period of Construction - 2001-2005



#### Population by Religion in Morgan Creek



### Population by Home Languages in Morgan Creek

| (                    | 0% 10% | 20% | 30% | 40% | 50% | 60% | 70% | 80% | 90%   |
|----------------------|--------|-----|-----|-----|-----|-----|-----|-----|-------|
| English              |        |     |     |     |     |     |     | 8   | 82.2% |
| Mandarin             | 4.2%   |     |     |     |     |     |     |     |       |
| Korean               | 3.1%   |     |     |     |     |     |     |     |       |
| Multiple Languages   | 2.5%   |     |     |     |     |     |     |     |       |
| Chinese n.o.s        | 2.3%   |     |     |     |     |     |     |     |       |
| Panjabi              | 1.5%   |     |     |     |     |     |     |     |       |
| Other Languages      | 0.8%   |     |     |     |     |     |     |     |