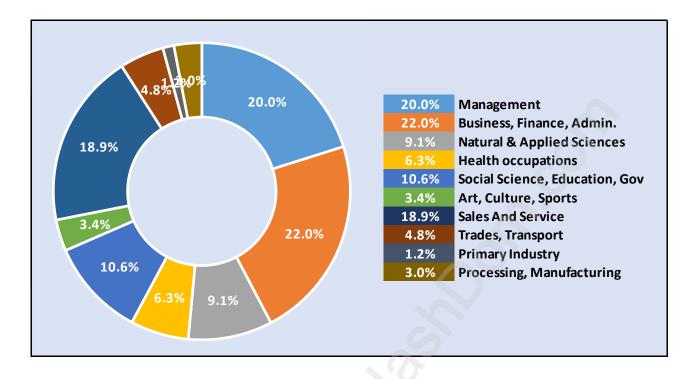

#### **Morgan Creek**





#### **Population Trends in Morgan Creek**

Population by Age in Morgan Creek





# Population Age 15+ by Income Status in Morgan Creek

Total Population Age 15 - 7,255

#### Households by Income in Morgan Creek





#### **Families in Morgan Creek**

**Average Persons per Family - 3** 



#### Children at Home in Morgan Creek Total Number of Children at Home - 2,643





#### Family Structure in Morgan Creek Total Number of Families - 2,436 / Average Persons per Family - 3.

### Households by Household Size in Morgan Creek Total Number of Households - 2,849



#### **Dwellings in Morgan Creek**



#### Population Age 15+ in Morgan Creek





#### Labour Force Participation in Morgan Creek





### Occupied Dwellings by Structure Type in Morgan Creek Dominant Bulding Type - Houses



#### Private Dwellings by Period of Construction in Morgan Creek Dominant Period of Construction - 2001-2005



#### Population by Religion in Morgan Creek



### Population by Home Languages in Morgan Creek

| (                    | 0% 10% | 20% | 30% | 40% | 50% | 60% | 70% | 80% | 90%   |
|----------------------|--------|-----|-----|-----|-----|-----|-----|-----|-------|
| English              |        |     |     |     |     |     |     | 8   | 82.2% |
| Mandarin             | 4.2%   |     |     |     |     |     |     |     |       |
| Korean               | 3.1%   |     |     |     |     |     |     |     |       |
| Multiple Languages   |