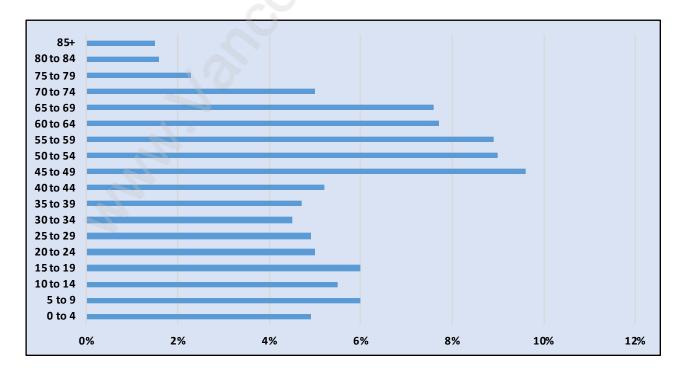

#### **Morgan Creek**





#### **Population Trends in Morgan Creek**

Population by Age in Morgan Creek





# Population Age 15+ by Income Status in Morgan Creek

Total Population Age 15 - 7,255

#### Households by Income in Morgan Creek





#### **Families in Morgan Creek**

**Average Persons per Family - 3** 



#### Children at Home in Morgan Creek Total Number of Children at Home - 2,643





#### Family Structure in Morgan Creek Total Number of Families - 2,436 / Average Persons per Family - 3.

### Households by Household Size in Morgan Creek Total Number of Households - 2,849



#### **Dwellings in Morgan Creek**



#### Population Age 15+ in Morgan Creek





#### Labour Force Participation in Morgan Creek





### Occupied Dwellings by Structure Type in Morgan Creek Dominant Bulding Type - Houses



#### Private Dwellings by Period of Construction in Morgan Creek Dominant Period of