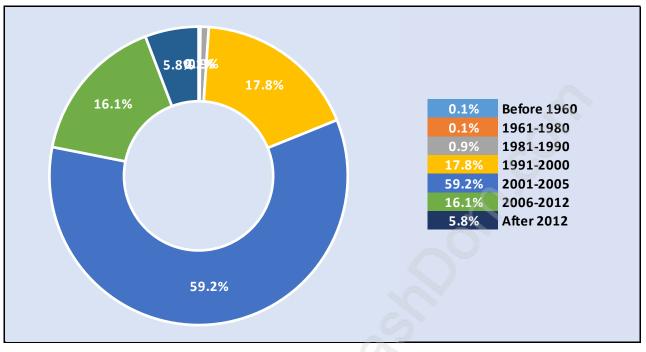

#### Private Dwellings by Period of Construction in Morgan Creek Dominant Period of Construction - 2001-2005