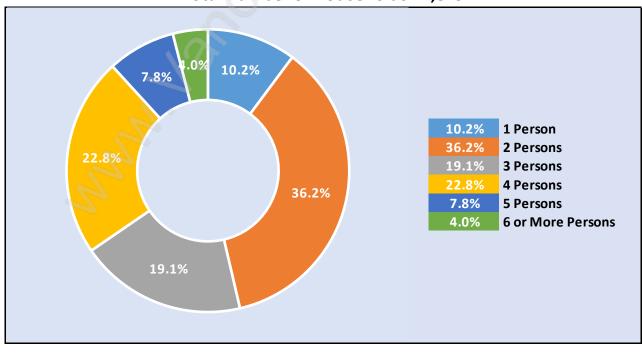

### Households by Household Size in Morgan Creek Total Number of Households - 2,849