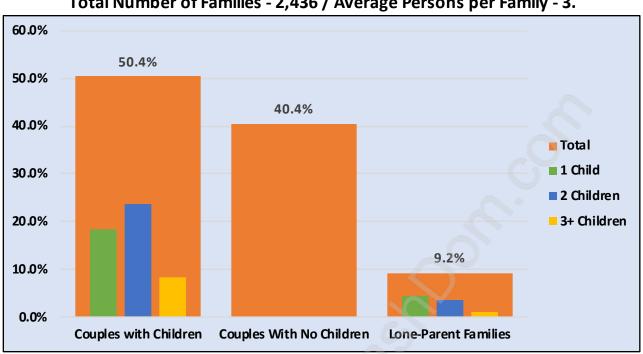

#### Family Structure in Morgan Creek Total Number of Families - 2,436 / Average Persons per Family - 3.