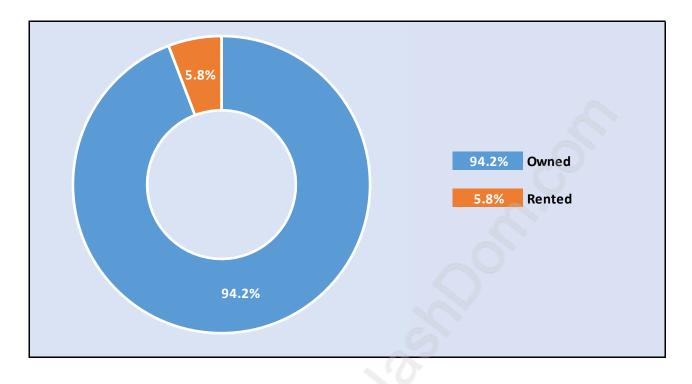

#### **Morgan Creek**





#### **Population Trends in Morgan Creek**

Population by Age in Morgan Creek





# Population Age 15+ by Income Status in Morgan Creek

Total Population Age 15 - 7,255

#### Households by Income in Morgan Creek





#### **Families in Morgan Creek**

**Average Persons per Family - 3** 



#### Children at Home in Morgan Creek Total Number of Children at Home - 2,643





#### Family Structure in Morgan Creek Total Number of Families - 2,436 / Average Persons per Family - 3.

### Households by Household Size in Morgan Creek Total Number of Households - 2,849



#### **Dwellings in Morgan Creek**



#### Population Age 15+ in Morgan Creek





#### Labour Force Participation in Morgan Creek





### Occupied Dwellings by Structure Type in Morgan Creek Dominant Bulding Type - Houses



#### Private Dwellings by Period of Construction in Morgan Creek Dominant Period of Construction - 2001-2005



#### Population by Religion in Morgan Creek



### Population by Home Languages in Morgan Creek

| (                    | 0% 10% | 20% | 30% | 40% | 50% | 60% | 70% | 80% | 90%   |
|----------------------|--------|-----|-----|-----|-----|-----|-----|-----|-------|
| English              |        |     |     |     |     |     |     | 8   | 82.2% |
| Mandarin             | 4.2%   |     |     |     |     |     |     |     |       |
| Korean               | 3.1%   |     |     |     |     |     |