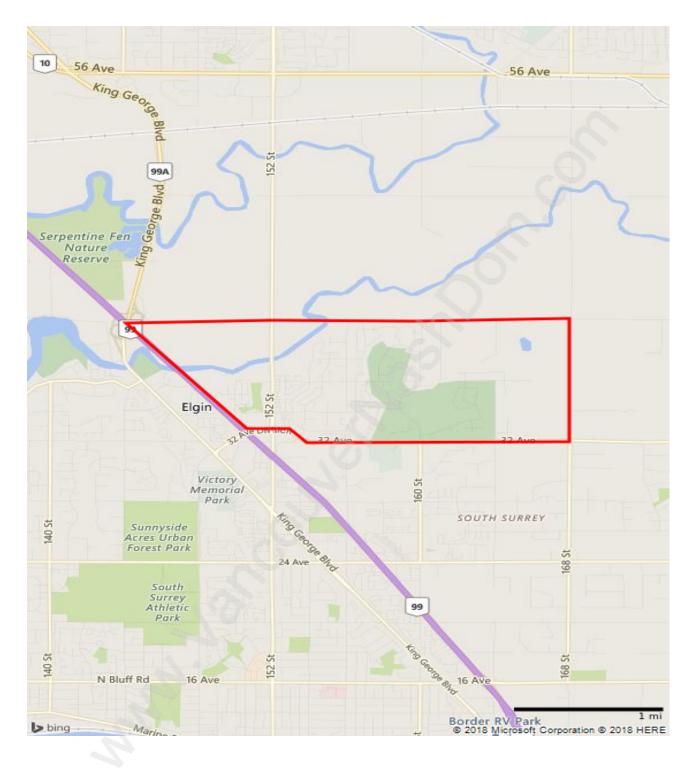

#### **Morgan Creek**





#### **Population Trends in Morgan Creek**

Population by Age in Morgan Creek





# Population Age 15+ by Income Status in Morgan Creek

Total Population Age 15 - 7,255

#### Households by Income in Morgan Creek





#### **Families in Morgan Creek**

**Average Persons per Family - 3** 



#### Children at Home in Morgan Creek Total Number of Children at Home - 2,643





#### Family Structure in Morgan Creek Total Number of Families - 2,436 / Average Persons per Family - 3.

### Households by Household Size in Morgan Creek Total Number of Households - 2,849



#### **Dwellings in Morgan Creek**



#### Population Age 15+ in Morgan Creek





#### Labour Force Participation in Morgan Creek





### Occupied Dwellings by Structure Type in Morgan Creek Dominant Bulding Type - Houses