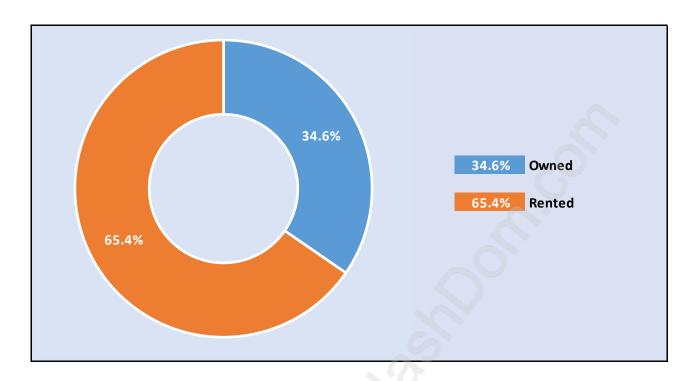

#### **Mount Pleasant VE**



### **Population Trends in Mount Pleasant VE**



### Population by Age in Mount Pleasant VE



## Population Age 15+ by Income Status in Mount Pleasant VE Total Population Age 15 - 30,259



#### Households by Income in Mount Pleasant VE

Total Number of Households - 17,702 / Average Household Income - \$71,739



#### **Families in Mount Pleasant VE**

**Average Persons per Family - 2.6** 



Children at Home in Mount Pleasant VE

Total Number of Children at Home - 5,457



## Family Structure in Mount Pleasant VE

Total Number of Families - 7,414 / Average Persons per Family - 2.6



Households by Household Size in Mount Pleasant VE
Total Number of Households - 17,702



#### **Dwellings in Mount Pleasant VE**



## Population Age 15+ in Mount Pleasant VE



#### Labour Force by Occupation in Mount Pleasant VE



#### **Labour Force Participation in Mount Pleasant VE**



#### Travel To Work in (from) Mount Pleasant VE



# Occupied Dwellings by Structure Type in Mount Pleasant VE Dominant Bulding Type - Apartment, building low and high rise



## Private Dwellings by Period of Construction in Mount Pleasant VE



#### Population by Religion in Mount Pleasant VE



#### Population by Home Languages in Mount Pleasant VE