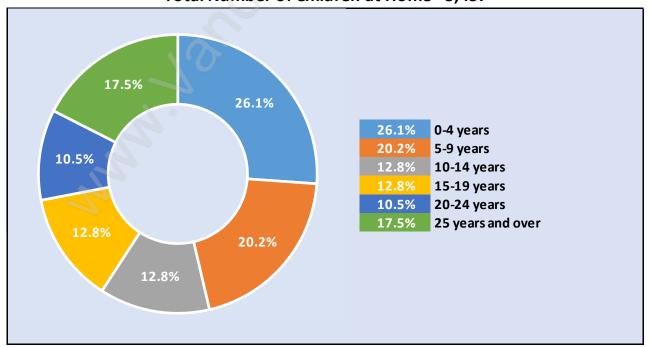

#### **Families in Mount Pleasant VE**

**Average Persons per Family - 2.6** 

Children at Home in Mount Pleasant VE

Total Number of Children at Home - 5,457