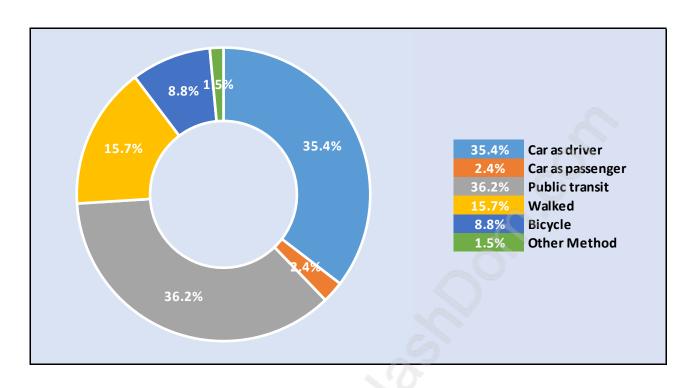

Mount Pleasant VE Total Population Age 15 - 30,259



#### Households by Income in Mount Pleasant VE

Total Number of Households - 17,702 / Average Household Income - \$71,739



#### **Families in Mount Pleasant VE**

**Average Persons per Family - 2.6** 



Children at Home in Mount Pleasant VE

Total Number of Children at Home - 5,457



## Family Structure in Mount Pleasant VE

Total Number of Families - 7,414 / Average Persons per Family - 2.6



Households by Household Size in Mount Pleasant VE
Total Number of Households - 17,702



#### **Dwellings in Mount Pleasant VE**



## Population Age 15+ in Mount Pleasant VE



#### Labour Force by Occupation in Mount Pleasant VE



#### **Labour Force Participation in Mount Pleasant VE**



#### Travel To Work in (from) Mount Pleasant VE



# Occupied Dwellings by Structure Type in Mount Pleasant VE Dominant Bulding Type - Apartment, building low and high rise



## Private Dwellings by Period of Construction in Mount Pleasant VE



#### Population by Religion in Mount Pleasant VE



#### Population by Home Languages in Mount Pleasant VE