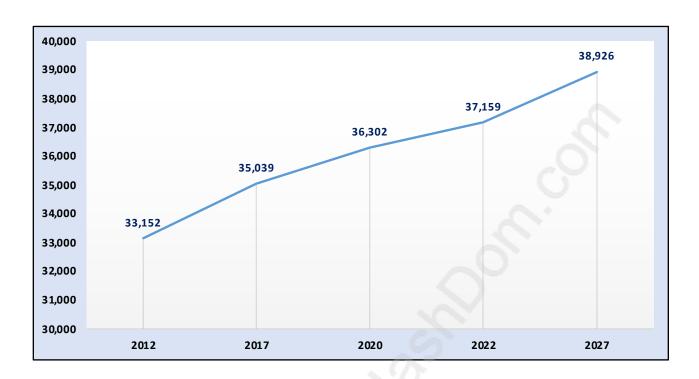

#### **Mount Pleasant VE**



### **Population Trends in Mount Pleasant VE**



### Population by Age in Mount Pleasant VE



## Population Age 15+ by Income Status in Mount Pleasant VE Total Population Age 15 - 30,259



#### Households by Income in Mount Pleasant VE

Total Number of Households - 17,702 / Average Household Income - \$71,739



#### **Families in Mount Pleasant VE**

**Average Persons per Family - 2.6** 



Children at Home in Mount Pleasant VE

Total Number of Children at Home - 5,457



## Family Structure in Mount Pleasant VE

Total Number of Families - 7,414 / Average Persons per Family - 2.6



Households by Household Size in Mount Pleasant VE
Total Number of Households - 17,702



#### **Dwellings in Mount Pleasant VE**



## Population Age 15+ in Mount Pleasant VE



#### Labour Force by Occupation in Mount Pleasant VE



#### **Labour Force