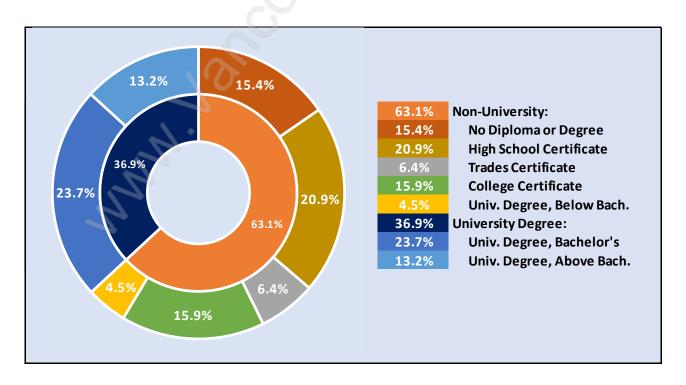

#### **Mount Pleasant VE**



### **Population Trends in Mount Pleasant VE**



### Population by Age in Mount Pleasant VE



## Population Age 15+ by Income Status in Mount Pleasant VE Total Population Age 15 - 30,259



#### Households by Income in Mount Pleasant VE

Total Number of Households - 17,702 / Average Household Income - \$71,739



#### **Families in Mount Pleasant VE**

**Average Persons per Family - 2.6** 



Children at Home in Mount Pleasant VE

Total Number of Children at Home - 5,457



## Family Structure in Mount Pleasant VE

Total Number of Families - 7,414 / Average Persons per Family - 2.6



Households by Household Size in Mount Pleasant VE
Total Number of Households - 17,702



#### **Dwellings in Mount Pleasant VE**



## Population Age 15+ in Mount Pleasant VE



#### Labour Force by Occupation in Mount Pleasant VE



#### **Labour Force Participation in Mount Pleasant VE**



#### Travel To Work in (from) Mount Pleasant VE



# Occupied Dwellings by Structure Type in Mount Pleasant VE Dominant Bulding Type - Apartment, building low and high rise



## Private Dwellings by Period of Construction in Mount Pleasant VE



#### Population by Religion in Mount Pleasant VE



#### Population by Home Languages in Mount Pleasant VE