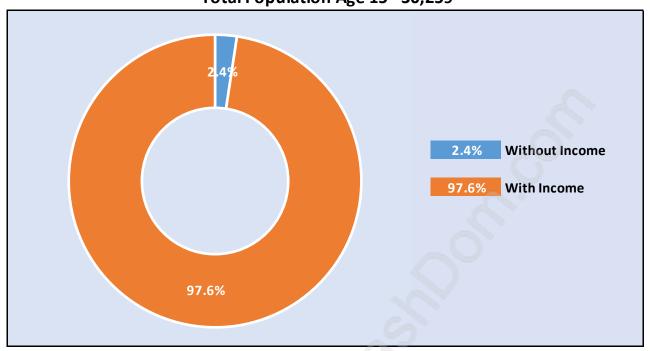

## Population Age 15+ by Income Status in Mount Pleasant VE Total Population Age 15 - 30,259