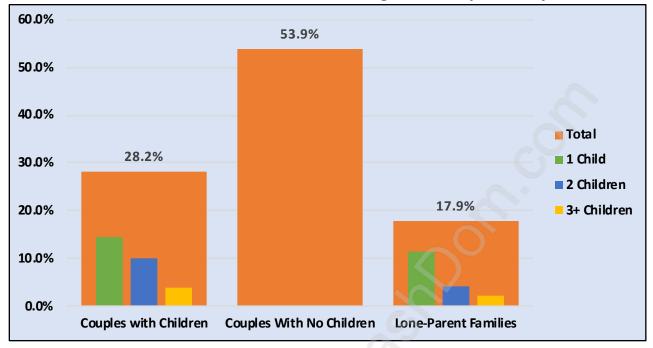

## Family Structure in Mount Pleasant VE

Total Number of Families - 7,414 / Average Persons per Family - 2.6

Households by Household Size in Mount Pleasant VE
Total Number of Households - 17,702