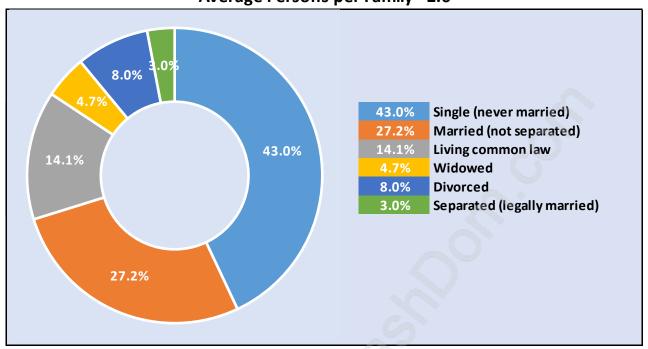

#### **Families in Mount Pleasant VE**

**Average Persons per Family - 2.6** 

Children at Home in Mount Pleasant VE

Total Number of Children at Home - 5,457

## Family Structure in Mount Pleasant VE

Total Number of Families - 7,414 / Average Persons per Family - 2.6

Households by Household Size in Mount Pleasant VE
Total Number of Households - 17,702