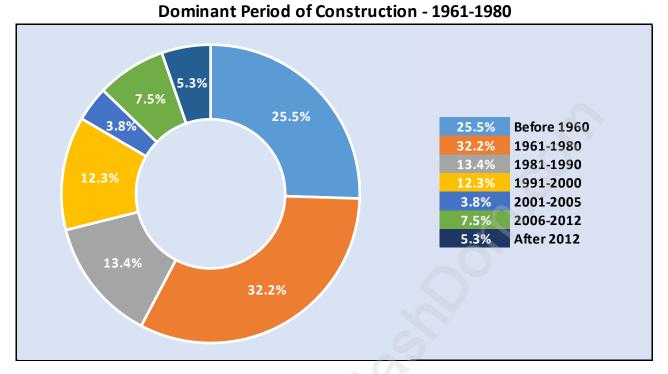

in Mount Pleasant VE**

**Average Persons per Family - 2.6** 



Children at Home in Mount Pleasant VE

Total Number of Children at Home - 5,457



## Family Structure in Mount Pleasant VE

Total Number of Families - 7,414 / Average Persons per Family - 2.6



Households by Household Size in Mount Pleasant VE
Total Number of Households - 17,702



#### **Dwellings in Mount Pleasant VE**



## Population Age 15+ in Mount Pleasant VE



#### Labour Force by Occupation in Mount Pleasant VE



#### **Labour Force Participation in Mount Pleasant VE**



#### Travel To Work in (from) Mount Pleasant VE



# Occupied Dwellings by Structure Type in Mount Pleasant VE Dominant Bulding Type - Apartment, building low and high rise



## Private Dwellings by Period of Construction in Mount Pleasant VE



#### Population by Religion in Mount Pleasant VE



#### Population by Home Languages in Mount Pleasant VE