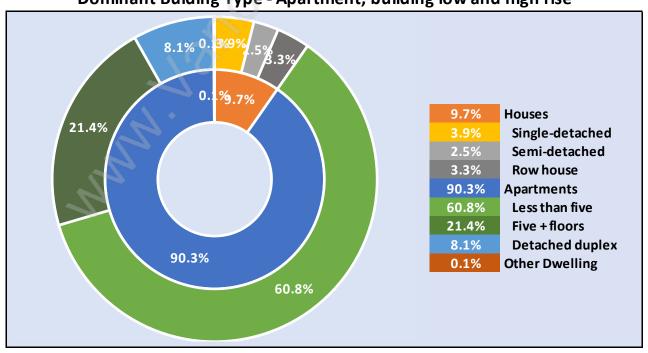

# Occupied Dwellings by Structure Type in Mount Pleasant VE Dominant Bulding Type - Apartment, building low and high rise