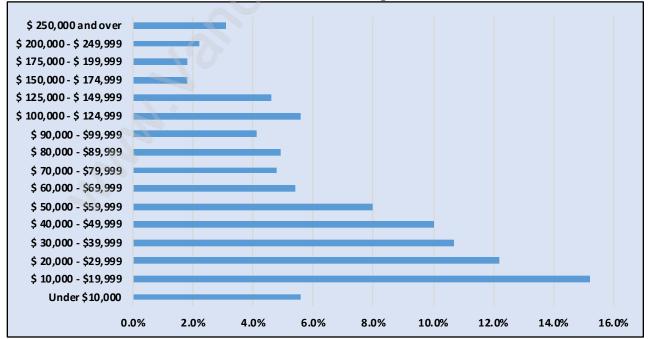

#### Households by Income in Mount Pleasant VE

Total Number of Households - 17,702 / Average Household Income - \$71,739