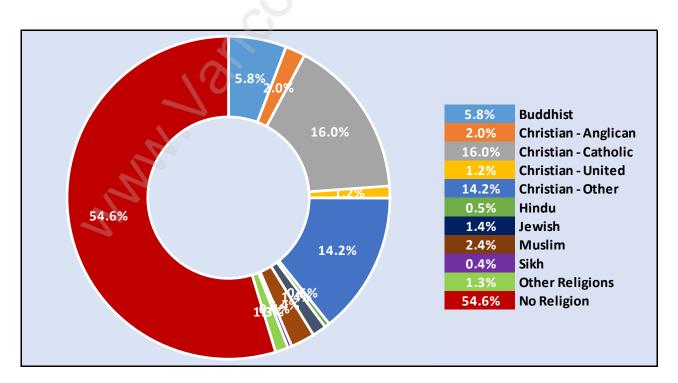

- 2.6** 



Children at Home in Mount Pleasant VE

Total Number of Children at Home - 5,457



## Family Structure in Mount Pleasant VE

Total Number of Families - 7,414 / Average Persons per Family - 2.6



Households by Household Size in Mount Pleasant VE
Total Number of Households - 17,702



#### **Dwellings in Mount Pleasant VE**



## Population Age 15+ in Mount Pleasant VE



#### Labour Force by Occupation in Mount Pleasant VE



#### **Labour Force Participation in Mount Pleasant VE**



#### Travel To Work in (from) Mount Pleasant VE



# Occupied Dwellings by Structure Type in Mount Pleasant VE Dominant Bulding Type - Apartment, building low and high rise



## Private Dwellings by Period of Construction in Mount Pleasant VE



#### Population by Religion in Mount Pleasant VE



#### Population by Home Languages in Mount Pleasant VE