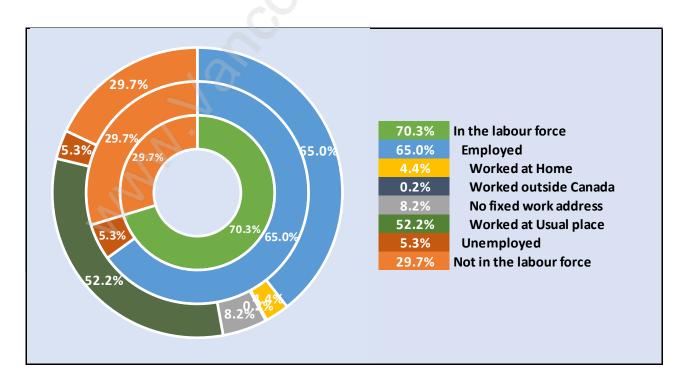

ant VE



## Population Age 15+ by Income Status in Mount Pleasant VE Total Population Age 15 - 30,259



#### Households by Income in Mount Pleasant VE

Total Number of Households - 17,702 / Average Household Income - \$71,739



#### **Families in Mount Pleasant VE**

**Average Persons per Family - 2.6** 



Children at Home in Mount Pleasant VE

Total Number of Children at Home - 5,457



## Family Structure in Mount Pleasant VE

Total Number of Families - 7,414 / Average Persons per Family - 2.6



Households by Household Size in Mount Pleasant VE
Total Number of Households - 17,702



#### **Dwellings in Mount Pleasant VE**



## Population Age 15+ in Mount Pleasant VE



#### Labour Force by Occupation in Mount Pleasant VE



#### **Labour Force Participation in Mount Pleasant VE**



#### Travel To Work in (from) Mount Pleasant VE



# Occupied Dwellings by Structure Type in Mount Pleasant VE Dominant Bulding Type - Apartment, building low and high rise



## Private Dwellings by Period of Construction in Mount Pleasant VE



#### Population by Religion in Mount Pleasant VE



#### Population by Home Languages in Mount Pleasant VE