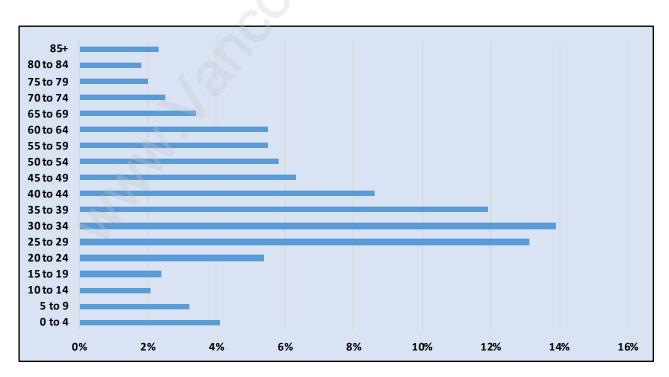

#### **Mount Pleasant VE**



### **Population Trends in Mount Pleasant VE**



### Population by Age in Mount Pleasant VE



## Population Age 15+ by Income Status in Mount Pleasant VE Total Population Age 15 - 30,259



#### Households by Income in Mount Pleasant VE

Total Number of Households - 17,702 / Average Household Income - \$71,739



#### **Families in Mount Pleasant VE**

**Average Persons per Family - 2.6** 



Children at Home in Mount Pleasant VE

Total Number of Children at Home - 5,457



## Family Structure in Mount Pleasant VE

Total Number of Families - 7,414 / Average Persons per Family - 2.6



Households by Household Size in Mount Pleasant VE
Total Number of Households - 17,702



#### **Dwellings in Mount Pleasant VE**



## Population Age 15+ in Mount Pleasant VE



#### Labour Force by Occupation in Mount Pleasant VE



#### **Labour Force Participation in Mount Pleasant VE**



#### T