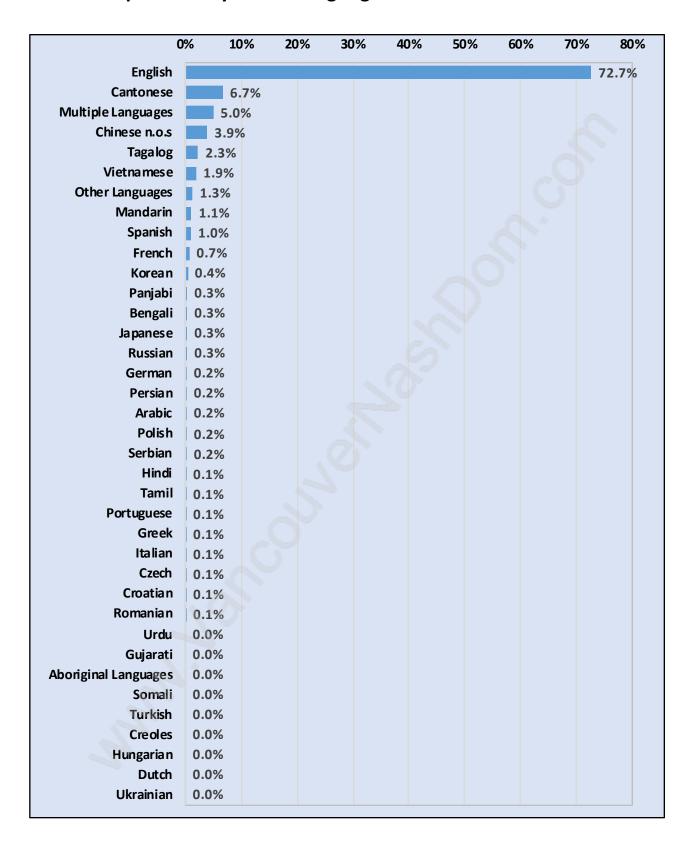

Number of Children at Home - 5,457



## Family Structure in Mount Pleasant VE

Total Number of Families - 7,414 / Average Persons per Family - 2.6



Households by Household Size in Mount Pleasant VE
Total Number of Households - 17,702



#### **Dwellings in Mount Pleasant VE**



## Population Age 15+ in Mount Pleasant VE



#### Labour Force by Occupation in Mount Pleasant VE



#### **Labour Force Participation in Mount Pleasant VE**



#### Travel To Work in (from) Mount Pleasant VE



# Occupied Dwellings by Structure Type in Mount Pleasant VE Dominant Bulding Type - Apartment, building low and high rise



## Private Dwellings by Period of Construction in Mount Pleasant VE



#### Population by Religion in Mount Pleasant VE



#### Population by Home Languages in Mount Pleasant VE