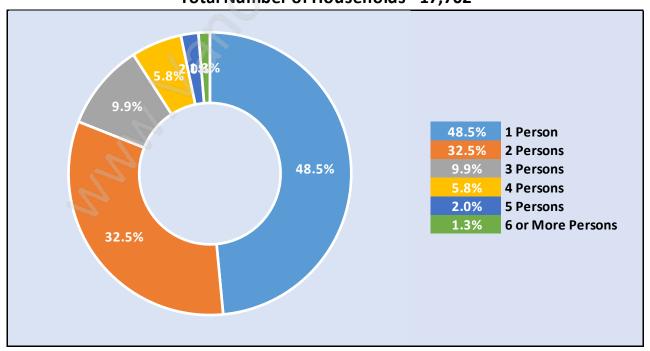

## Family Structure in Mount Pleasant VE

Total Number of Families - 7,414 / Average Persons per Family - 2.6

Households by Household Size in Mount Pleasant VE
Total Number of Households - 17,702