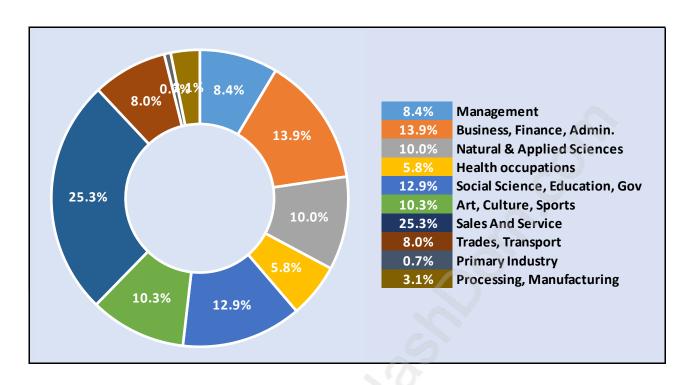

Mount Pleasant VE**



### Population by Age in Mount Pleasant VE



## Population Age 15+ by Income Status in Mount Pleasant VE Total Population Age 15 - 30,259



#### Households by Income in Mount Pleasant VE

Total Number of Households - 17,702 / Average Household Income - \$71,739



#### **Families in Mount Pleasant VE**

**Average Persons per Family - 2.6** 



Children at Home in Mount Pleasant VE

Total Number of Children at Home - 5,457



## Family Structure in Mount Pleasant VE

Total Number of Families - 7,414 / Average Persons per Family - 2.6



Households by Household Size in Mount Pleasant VE
Total Number of Households - 17,702



#### **Dwellings in Mount Pleasant VE**



## Population Age 15+ in Mount Pleasant VE



#### Labour Force by Occupation in Mount Pleasant VE



#### **Labour Force Participation in Mount Pleasant VE**



#### Travel To Work in (from) Mount Pleasant VE



# Occupied Dwellings by Structure Type in Mount Pleasant VE Dominant Bulding Type - Apartment, building low and high rise



## Private Dwellings by Period of Construction in Mount Pleasant VE



#### Population by Religion in Mount Pleasant VE



#### Population by Home Languages in Mount Pleasant VE