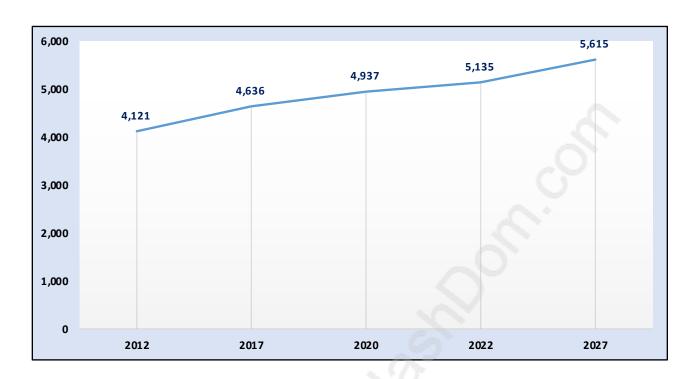

#### **Mount Pleasant VW**



# **Population Trends in Mount Pleasant VW**



# Population by Age in Mount Pleasant VW



Population Age 15+ by Income Status in Mount Pleasant VW

Total Population Age 15 - 4,058



### Households by Income in Mount Pleasant VW

Total Number of Households - 2,500 / Average Household Income - \$99,249



#### **Families in Mount Pleasant VW**

Average Persons per Family - 2.6



Children at Home in Mount Pleasant VW

Total Number of Children at Home - 664



#### Family Structure in Mount Pleasant VW

Total Number of Families - 1,062 / Average Persons per Family - 2.6



Households by Household Size in Mount Pleasant VW

Total Number of Households - 2,500



## **Dwellings in Mount Pleasant VW**



# Population Age 15+ in Mount Pleasant VW



#### Labour Force by Occupation in Mount Pleasant VW



#### **Labour Force Participation i