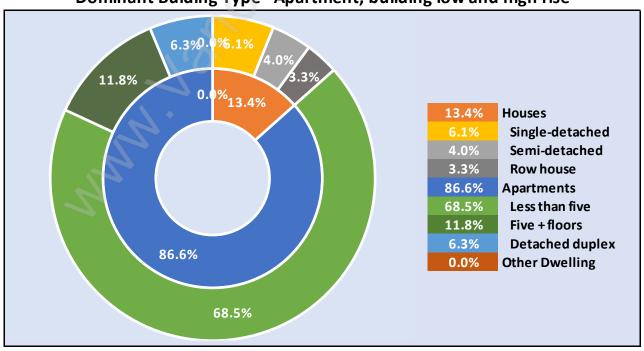

# Occupied Dwellings by Structure Type in Mount Pleasant VW Dominant Bulding Type - Apartment, building low and high rise