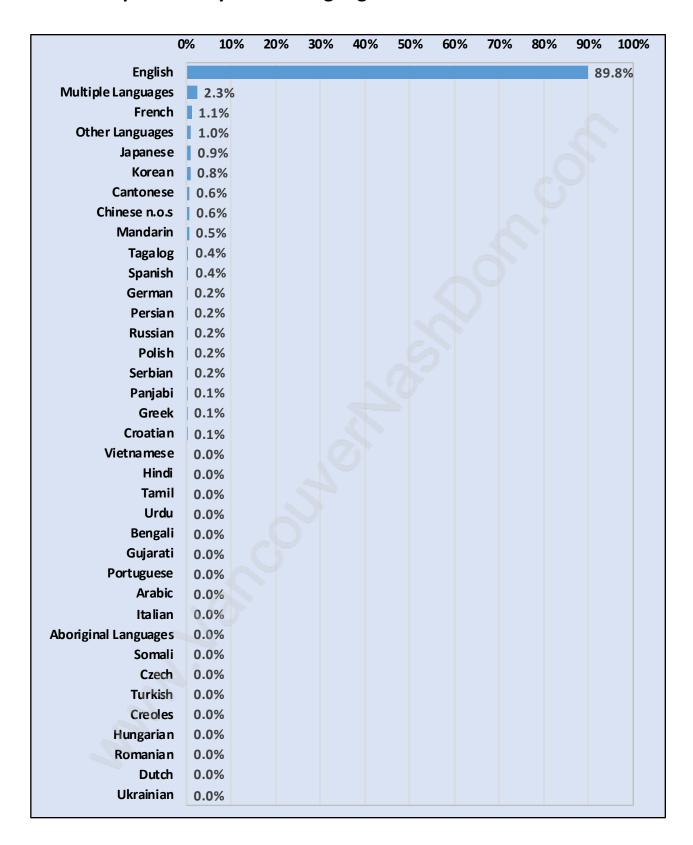

Total Number of Children at Home - 664



#### Family Structure in Mount Pleasant VW

Total Number of Families - 1,062 / Average Persons per Family - 2.6



Households by Household Size in Mount Pleasant VW

Total Number of Households - 2,500



## **Dwellings in Mount Pleasant VW**



# Population Age 15+ in Mount Pleasant VW



#### Labour Force by Occupation in Mount Pleasant VW



#### **Labour Force Participation in Mount Pleasant VW**



#### Travel To Work in (from) Mount Pleasant VW



# Occupied Dwellings by Structure Type in Mount Pleasant VW Dominant Bulding Type - Apartment, building low and high rise



# Private Dwellings by Period of Construction in Mount Pleasant VW



# Population by Religion in Mount Pleasant VW



#### Population by Home Languages in Mount Pleasant VW