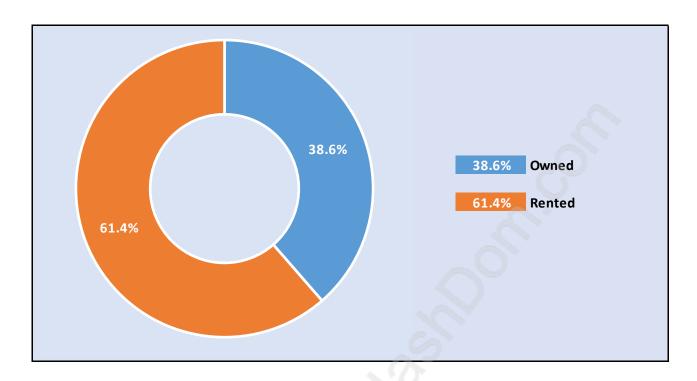

#### **Mount Pleasant VW**



# **Population Trends in Mount Pleasant VW**



# Population by Age in Mount Pleasant VW



Population Age 15+ by Income Status in Mount Pleasant VW

Total Population Age 15 - 4,058



### Households by Income in Mount Pleasant VW

Total Number of Households - 2,500 / Average Household Income - \$99,249



#### **Families in Mount Pleasant VW**

Average Persons per Family - 2.6



Children at Home in Mount Pleasant VW

Total Number of Children at Home - 664



#### Family Structure in Mount Pleasant VW

Total Number of Families - 1,062 / Average Persons per Family - 2.6



Households by Household Size in Mount Pleasant VW

Total Number of Households - 2,500



## **Dwellings in Mount Pleasant VW**



# Population Age 15+ in Mount Pleasant VW



#### Labour Force by Occupation in Mount Pleasant VW



#### **Labour Force Participation in Mount Pleasant VW**



#### Travel To Work in (from) Mount Pleasant VW



# Occupied Dwellings by Structure Type in Mount Pleasant VW Dominant Bulding Type - Apartment, building low and high rise



# Private Dwellings by Period of Construction in Mount Pleasant VW



# Population by Religion in Mount Pleasant VW



#### Population by Home Languages in Mount Pleasant VW