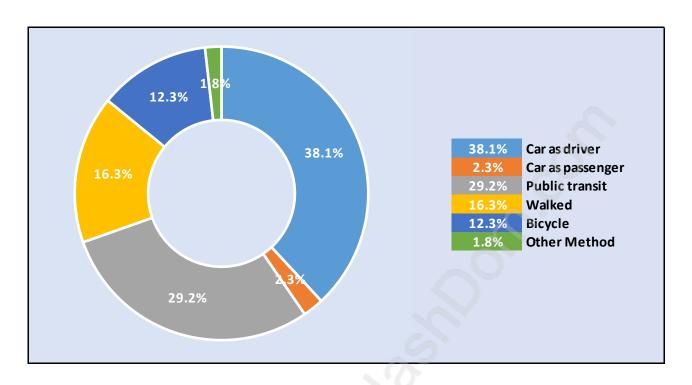

Status in Mount Pleasant VW

Total Population Age 15 - 4,058



### Households by Income in Mount Pleasant VW

Total Number of Households - 2,500 / Average Household Income - \$99,249



#### **Families in Mount Pleasant VW**

Average Persons per Family - 2.6



Children at Home in Mount Pleasant VW

Total Number of Children at Home - 664



#### Family Structure in Mount Pleasant VW

Total Number of Families - 1,062 / Average Persons per Family - 2.6



Households by Household Size in Mount Pleasant VW

Total Number of Households - 2,500



## **Dwellings in Mount Pleasant VW**



# Population Age 15+ in Mount Pleasant VW



#### Labour Force by Occupation in Mount Pleasant VW



#### **Labour Force Participation in Mount Pleasant VW**



#### Travel To Work in (from) Mount Pleasant VW



# Occupied Dwellings by Structure Type in Mount Pleasant VW Dominant Bulding Type - Apartment, building low and high rise



# Private Dwellings by Period of Construction in Mount Pleasant VW



# Population by Religion in Mount Pleasant VW



#### Population by Home Languages in Mount Pleasant VW