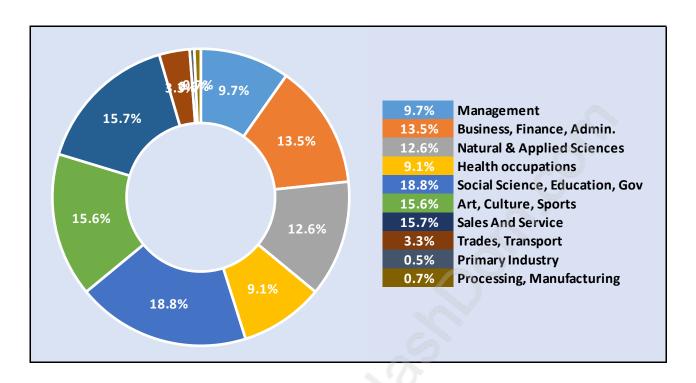

ation Trends in Mount Pleasant VW**



# Population by Age in Mount Pleasant VW



Population Age 15+ by Income Status in Mount Pleasant VW

Total Population Age 15 - 4,058



### Households by Income in Mount Pleasant VW

Total Number of Households - 2,500 / Average Household Income - \$99,249



#### **Families in Mount Pleasant VW**

Average Persons per Family - 2.6



Children at Home in Mount Pleasant VW

Total Number of Children at Home - 664



#### Family Structure in Mount Pleasant VW

Total Number of Families - 1,062 / Average Persons per Family - 2.6



Households by Household Size in Mount Pleasant VW

Total Number of Households - 2,500



## **Dwellings in Mount Pleasant VW**



# Population Age 15+ in Mount Pleasant VW



#### Labour Force by Occupation in Mount Pleasant VW



#### **Labour Force Participation in Mount Pleasant VW**



#### Travel To Work in (from) Mount Pleasant VW



# Occupied Dwellings by Structure Type in Mount Pleasant VW Dominant Bulding Type - Apartment, building low and high rise



# Private Dwellings by Period of Construction in Mount Pleasant VW



# Population by Religion in Mount Pleasant VW



#### Population by Home Languages in Mount Pleasant VW