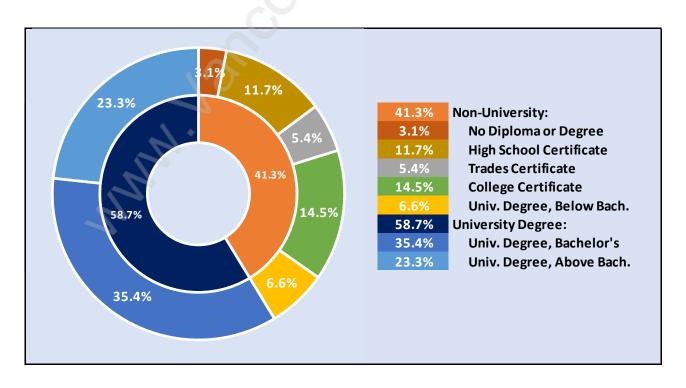

#### **Mount Pleasant VW**



# **Population Trends in Mount Pleasant VW**



# Population by Age in Mount Pleasant VW



Population Age 15+ by Income Status in Mount Pleasant VW

Total Population Age 15 - 4,058



### Households by Income in Mount Pleasant VW

Total Number of Households - 2,500 / Average Household Income - \$99,249



#### **Families in Mount Pleasant VW**

Average Persons per Family - 2.6



Children at Home in Mount Pleasant VW

Total Number of Children at Home - 664



#### Family Structure in Mount Pleasant VW

Total Number of Families - 1,062 / Average Persons per Family - 2.6



Households by Household Size in Mount Pleasant VW

Total Number of Households - 2,500



## **Dwellings in Mount Pleasant VW**



# Population Age 15+ in Mount Pleasant VW



#### Labour Force by Occupation in Mount Pleasant VW



#### **Labour Force Participation in Mount Pleasant VW**



#### Travel To Work in (from) Mount Pleasant VW



# Occupied Dwellings by Structure Type in Mount Pleasant VW Dominant Bulding Type - Apartment, building low and high rise



# Private Dwellings by Period of Construction in Mount Pleasant VW



# Population by Religion in Mount Pleasant VW



#### Population by Home Languages in Mount Pleasant VW