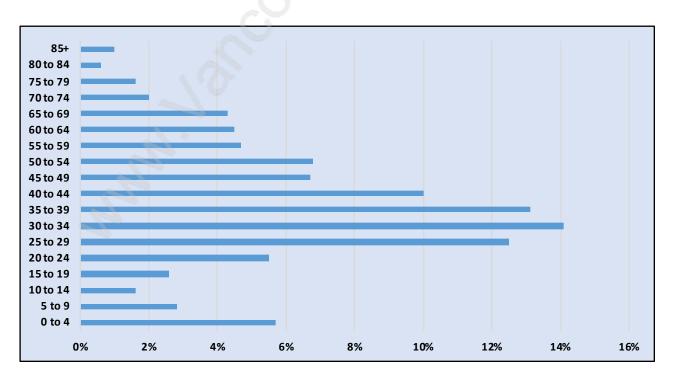

# Population by Age in Mount Pleasant VW

Population Age 15+ by Income Status in Mount Pleasant VW

Total Population Age 15 - 4,058