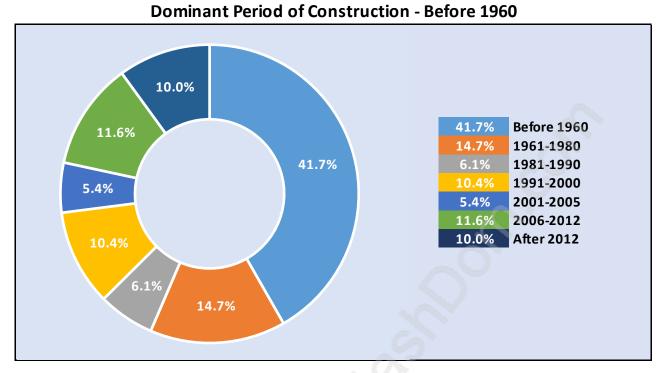

Families in Mount Pleasant VW**

Average Persons per Family - 2.6



Children at Home in Mount Pleasant VW

Total Number of Children at Home - 664



#### Family Structure in Mount Pleasant VW

Total Number of Families - 1,062 / Average Persons per Family - 2.6



Households by Household Size in Mount Pleasant VW

Total Number of Households - 2,500



## **Dwellings in Mount Pleasant VW**



# Population Age 15+ in Mount Pleasant VW



#### Labour Force by Occupation in Mount Pleasant VW



#### **Labour Force Participation in Mount Pleasant VW**



#### Travel To Work in (from) Mount Pleasant VW



# Occupied Dwellings by Structure Type in Mount Pleasant VW Dominant Bulding Type - Apartment, building low and high rise



# Private Dwellings by Period of Construction in Mount Pleasant VW



# Population by Religion in Mount Pleasant VW



#### Population by Home Languages in Mount Pleasant VW