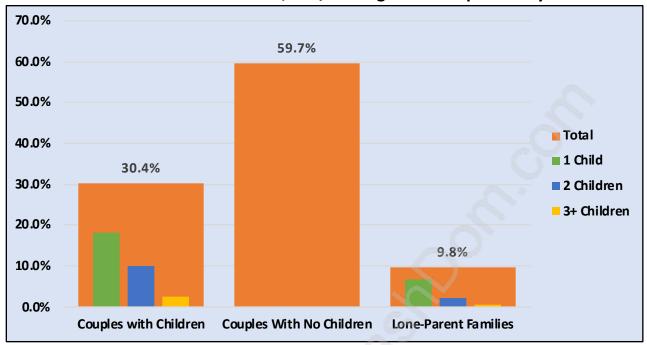

#### Family Structure in Mount Pleasant VW

Total Number of Families - 1,062 / Average Persons per Family - 2.6

Households by Household Size in Mount Pleasant VW

Total Number of Households - 2,500