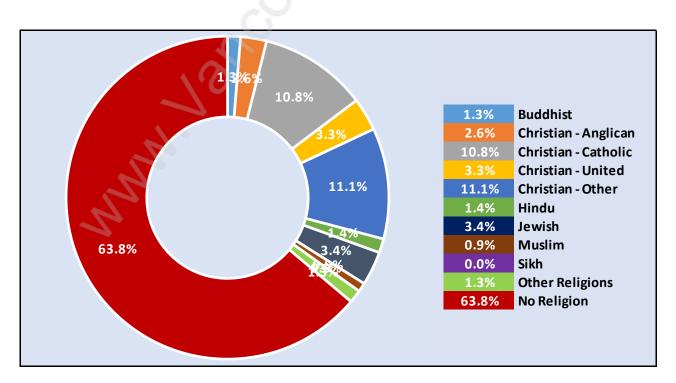

per Family - 2.6



Children at Home in Mount Pleasant VW

Total Number of Children at Home - 664



#### Family Structure in Mount Pleasant VW

Total Number of Families - 1,062 / Average Persons per Family - 2.6



Households by Household Size in Mount Pleasant VW

Total Number of Households - 2,500



## **Dwellings in Mount Pleasant VW**



# Population Age 15+ in Mount Pleasant VW



#### Labour Force by Occupation in Mount Pleasant VW



#### **Labour Force Participation in Mount Pleasant VW**



#### Travel To Work in (from) Mount Pleasant VW



# Occupied Dwellings by Structure Type in Mount Pleasant VW Dominant Bulding Type - Apartment, building low and high rise



# Private Dwellings by Period of Construction in Mount Pleasant VW



# Population by Religion in Mount Pleasant VW



#### Population by Home Languages in Mount Pleasant VW