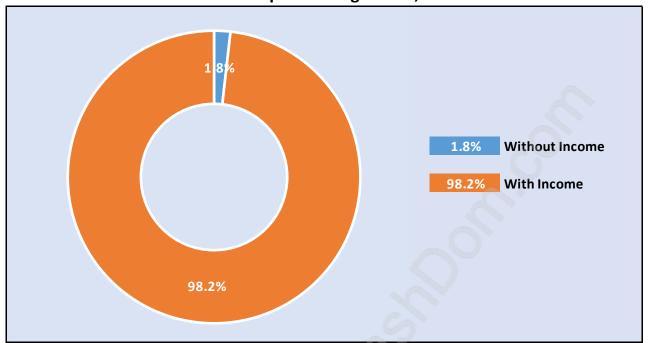

# Population by Age in Mount Pleasant VW

Population Age 15+ by Income Status in Mount Pleasant VW

Total Population Age 15 - 4,058