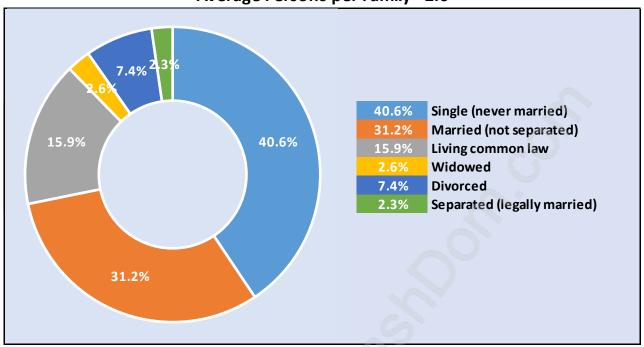

#### **Families in Mount Pleasant VW**

Average Persons per Family - 2.6

Children at Home in Mount Pleasant VW

Total Number of Children at Home - 664

#### Family Structure in Mount Pleasant VW

Total Number of Families - 1,062 / Average Persons per Family - 2.6

Households by Household Size in Mount Pleasant VW

Total Number of Households - 2,500