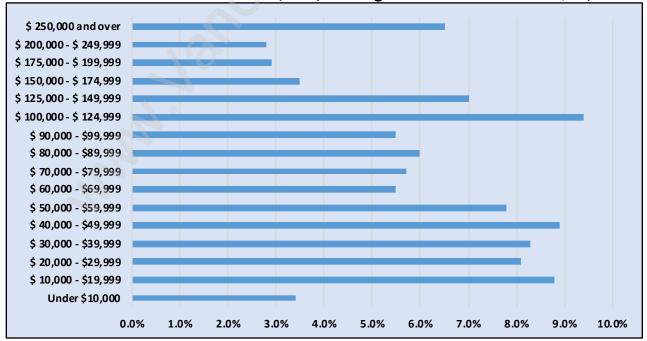

### Households by Income in Mount Pleasant VW

Total Number of Households - 2,500 / Average Household Income - \$99,249