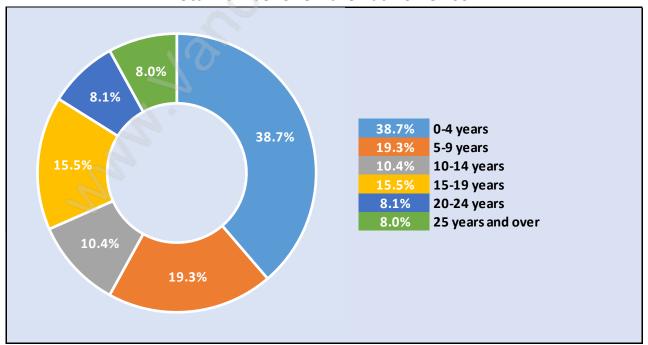

#### **Mount Pleasant VW**



# **Population Trends in Mount Pleasant VW**



# Population by Age in Mount Pleasant VW



Population Age 15+ by Income Status in Mount Pleasant VW

Total Population Age 15 - 4,058



### Households by Income in Mount Pleasant VW

Total Number of Households - 2,500 / Average Household Income - \$99,249



#### **Families in Mount Pleasant VW**

Average Persons per Family - 2.6



Children at Home in Mount Pleasant VW

Total Number of Children at Home - 664



#### Family Structure in Mount Pleasant VW

Total Number of Families - 1,062 / Average Persons per Family - 2.6



Households by Household Size in Mount Pleasant VW

Total Number of Households - 2,500



## **Dwellings in Mount Pleasant VW**



# Population Age 15+ in Mount Pleasant VW



#### Labour Force by Occupation in Mount Pleasant VW



#### **Labour Force Participation in Mount Pleasant VW**



#### Travel To Work in (from) Mount Pleasant VW



# Occupied Dwellings by Structure Type in Mount Pleasant VW Dominant Bulding Type - Apartment, building low and high rise



# Private Dwellings by Period of Construction in Mount Pleasant VW



# Population by Religion in Mount Pleasant VW



#### Population by Home Languages in Mount Pleasant VW