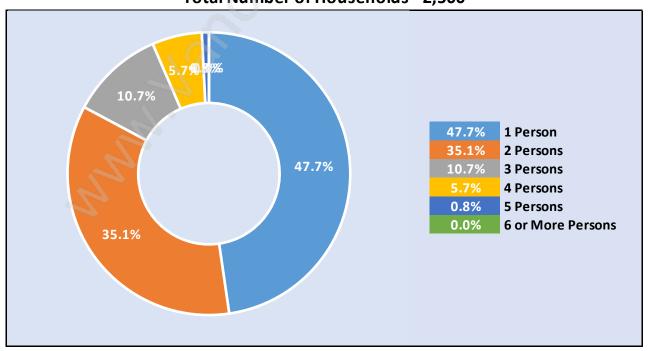

#### Family Structure in Mount Pleasant VW

Total Number of Families - 1,062 / Average Persons per Family - 2.6

Households by Household Size in Mount Pleasant VW

Total Number of Households - 2,500