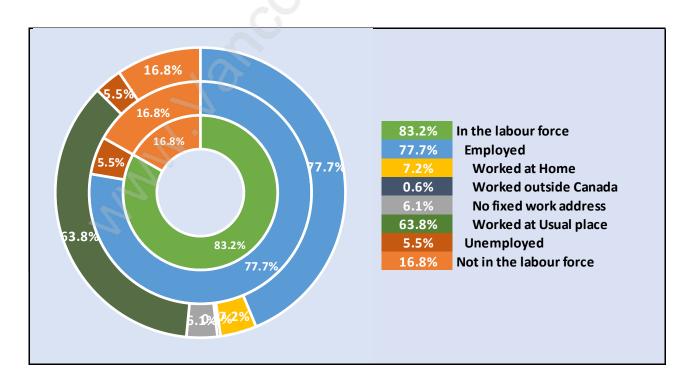

n Mount Pleasant VW



Population Age 15+ by Income Status in Mount Pleasant VW

Total Population Age 15 - 4,058



### Households by Income in Mount Pleasant VW

Total Number of Households - 2,500 / Average Household Income - \$99,249



#### **Families in Mount Pleasant VW**

Average Persons per Family - 2.6



Children at Home in Mount Pleasant VW

Total Number of Children at Home - 664



#### Family Structure in Mount Pleasant VW

Total Number of Families - 1,062 / Average Persons per Family - 2.6



Households by Household Size in Mount Pleasant VW

Total Number of Households - 2,500



## **Dwellings in Mount Pleasant VW**



# Population Age 15+ in Mount Pleasant VW



#### Labour Force by Occupation in Mount Pleasant VW



#### **Labour Force Participation in Mount Pleasant VW**



#### Travel To Work in (from) Mount Pleasant VW



# Occupied Dwellings by Structure Type in Mount Pleasant VW Dominant Bulding Type - Apartment, building low and high rise



# Private Dwellings by Period of Construction in Mount Pleasant VW



# Population by Religion in Mount Pleasant VW



#### Population by Home Languages in Mount Pleasant VW