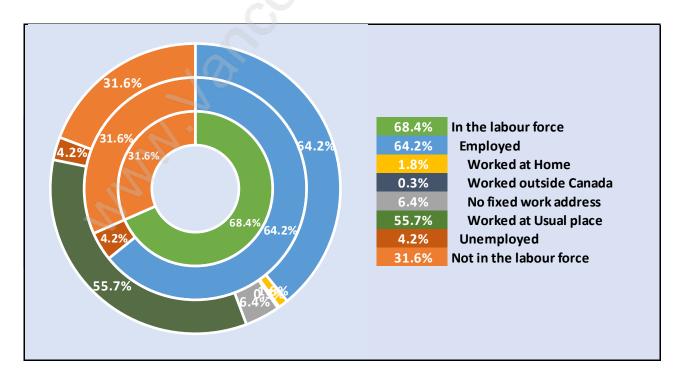

#### North Arm





### **Population Trends in North Arm**

Population by Age in North Arm





# Population Age 15+ by Income Status in North Arm

Total Population Age 15 - 150

### Households by Income in North Arm Total Number of Households - 61 / Average Household Income - \$98,122



#### **Families in North Arm**

**Average Persons per Family - 3.1** 



### Children at Home in North Arm Total Number of Children at Home - 45





### Family Structure in North Arm Total Number of Families - 39 / Average Persons per Family - 3.1

### Households by Household Size in North Arm Total Number of Households - 61



#### **Dwellings in North Arm**



### Population Age 15+ in North Arm





#### Labour Force Participation in North Arm





### Occupied Dwellings by Structure Type in North Arm Dominant Bulding Type - Apartment, building low and high rise





### Private Dwellings by Period of Construction in North Arm Dominant Period of Construction - Before 1960

### Population by Religion in North Arm



# Population by Home Languages in North Arm

|                               | 0%    | 10%    | 20% | 30% | 40% | 50% | 60% | 70%   |
|-------------------------------|-------|--------|-----|-----|-----|-----|-----|-------|
| English                       |       |        |     |     |     |     |     | 66.0% |
| Panjabi                       |       | 10.1   | .%  |     |     |     |     |       |
| Multiple Languages            |       | 8.6%   |     |     |     |     |     |       |
| Tagalog                       |