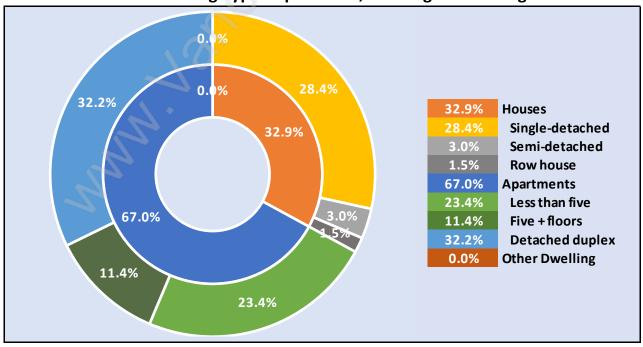

### Occupied Dwellings by Structure Type in North Arm Dominant Bulding Type - Apartment, building low and high rise