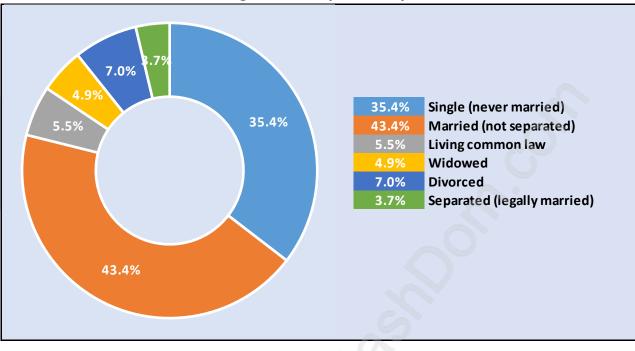

#### North Arm





### **Population Trends in North Arm**

Population by Age in North Arm





# Population Age 15+ by Income Status in North Arm

Total Population Age 15 - 150

### Households by Income in North Arm Total Number of Households - 61 / Average Household Income - \$98,122



#### **Families in North Arm**

**Average Persons per Family - 3.1** 



### Children at Home in North Arm Total Number of Children at Home - 45





### Family Structure in North Arm Total Number of Families - 39 / Average Persons per Family - 3.1

### Households by Household Size in North Arm Total Number of Households - 61



#### **Dwellings in North Arm**



### Population Age 15+ in North Arm





#### Labour Force Participation in North Arm





### Occupied Dwellings by Structure Type in North Arm Dominant Bulding Type - Apartment, building low and high rise





### Private Dwellings by Period of Construction in North Arm Dominant Period of Construction - Before 1960

### Population by Religion in North Arm



# Population by Home Languages in North Arm

|                               | 0%    | 10%    | 20% | 30% | 40% | 50% | 60% | 70%   |
|-------