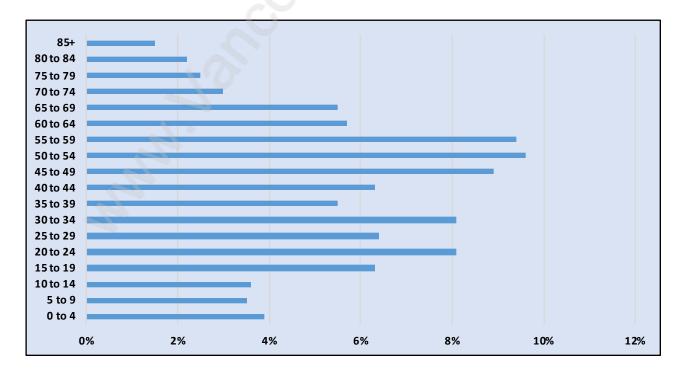

### **Population Trends in North Arm**

Population by Age in North Arm

### Population Age 15+ in North Arm