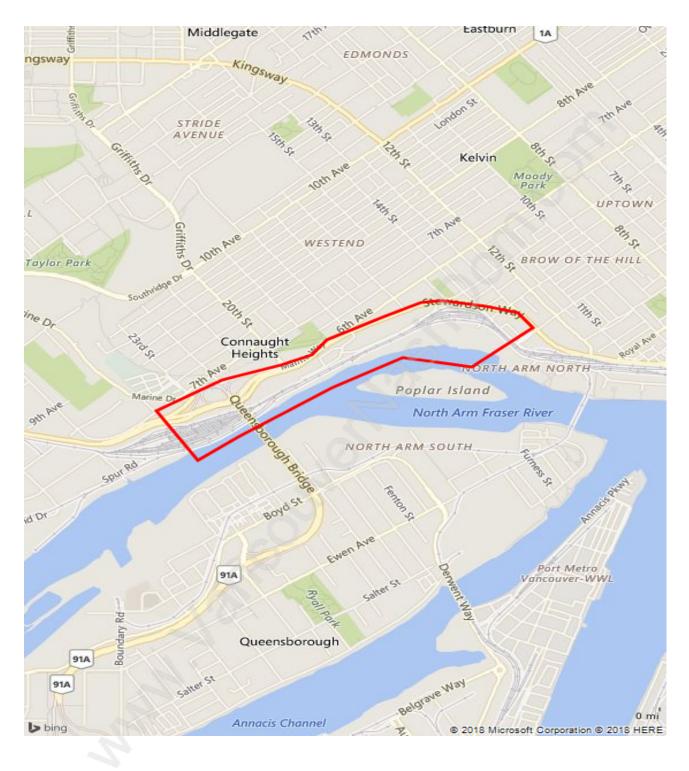

#### North Arm





### **Population Trends in North Arm**

Population by Age in North Arm





# Population Age 15+ by Income Status in North Arm

Total Population Age 15 - 150

### Households by Income in North Arm Total Number of Households - 61 / Average Household Income - \$98,122



#### **Families in North Arm**

**Average Persons per Family - 3.1** 



### Children at Home in North Arm Total Number of Children at Home - 45





### Family Structure in North Arm Total Number of Families - 39 / Average Persons per Family - 3.1

### Households by Household Size in North Arm Total Number of Households - 61



#### **Dwellings in North Arm**



### Population Age 15+ in North Arm





#### Labour Force Participation in North Arm





### Occupied Dwellings by Structure Type in North Arm Dominant Buldin