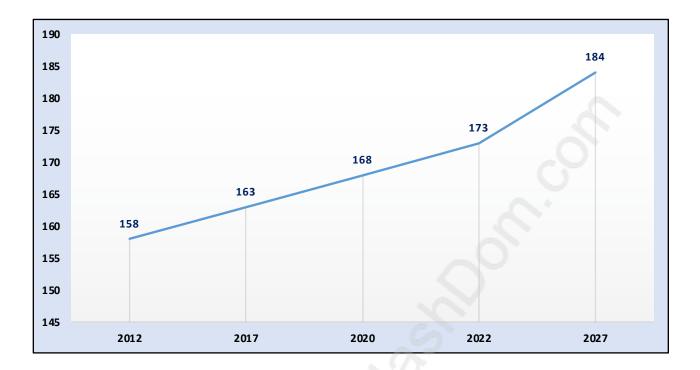

#### North Arm





### **Population Trends in North Arm**

Population by Age in North Arm





# Population Age 15+ by Income Status in North Arm

Total Population Age 15 - 150

### Households by Income in North Arm Total Number of Households - 61 / Average Household Income - \$98,122



#### **Families in North Arm**

**Average Persons per Family - 3.1** 



### Children at Home in North Arm Total Number of Children at Home - 45





### Family Structure in North Arm Total Number of Families - 39 / Average Persons per Family - 3.1

### Households by Household Size in North Arm Total Number of Households - 61



#### **Dwellings in North Arm**



### Population Age 15+ in North Arm





#### Labour Force Participation in North Arm





### Occupied Dwellings by Structure Type in North Arm Dominant Bulding