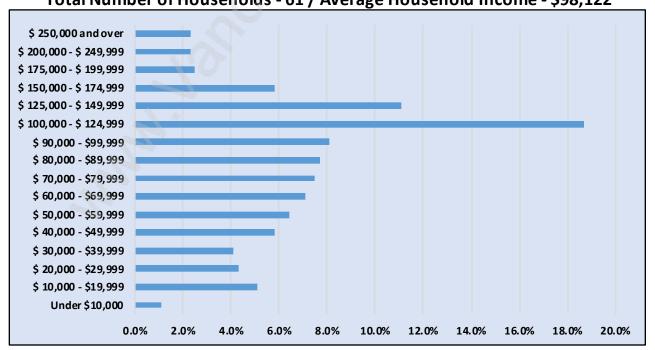

### Households by Income in North Arm Total Number of Households - 61 / Average Household Income - \$98,122