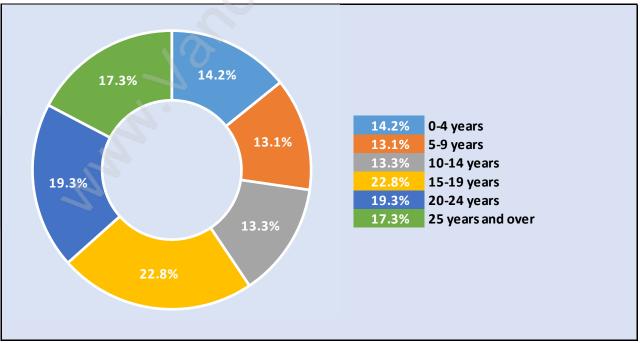

#### North Arm





### **Population Trends in North Arm**

Population by Age in North Arm





# Population Age 15+ by Income Status in North Arm

Total Population Age 15 - 150

### Households by Income in North Arm Total Number of Households - 61 / Average Household Income - \$98,122



#### **Families in North Arm**

**Average Persons per Family - 3.1** 



### Children at Home in North Arm Total Number of Children at Home - 45





### Family Structure in North Arm Total Number of Families - 39 / Average Persons per Family - 3.1

### Households by Household Size in North Arm Total Number of Households - 61



#### **Dwellings in North Arm**



### Population Age 15+ in North Arm





#### Labour Force Participation in North Arm





### Occupied Dwellings by Structure Type in North Arm Dominant Bulding Type - Apartment, building low and high rise





### Private Dwellings by Period of Construction in North Arm Dominant Period of Construction - Before 1960

### Population by Religion in North Arm



# Population by Home Languages in North Arm

|                               | 0%    | 10%    | 20% | 30% | 40% | 50% | 60% | 70%   |
|-------------------------------|-------|--------|-----|-----|-----|-----|-----|---