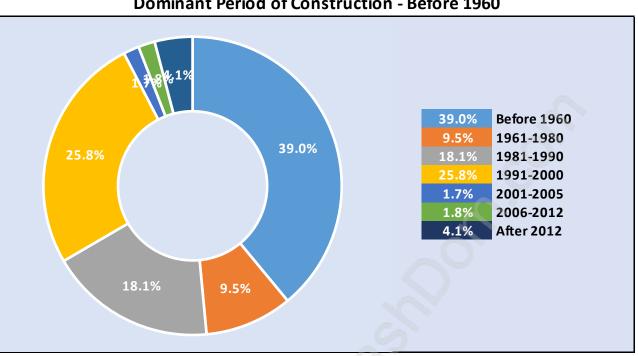

### Private Dwellings by Period of Construction in North Arm Dominant Period of Construction - Before 1960