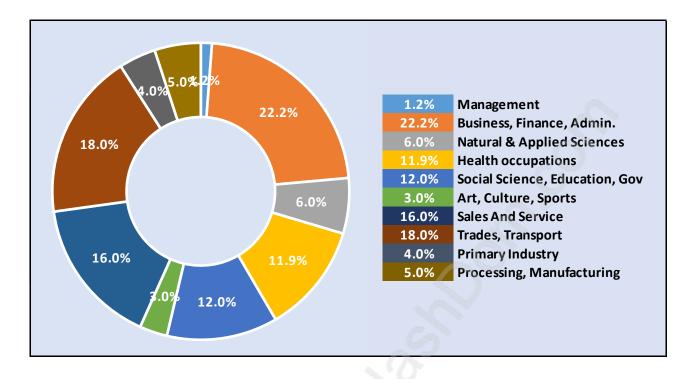

#### North Arm





### **Population Trends in North Arm**

Population by Age in North Arm





# Population Age 15+ by Income Status in North Arm

Total Population Age 15 - 150

### Households by Income in North Arm Total Number of Households - 61 / Average Household Income - \$98,122



#### **Families in North Arm**

**Average Persons per Family - 3.1** 



### Children at Home in North Arm Total Number of Children at Home - 45





### Family Structure in North Arm Total Number of Families - 39 / Average Persons per Family - 3.1

### Households by Household Size in North Arm Total Number of Households - 61



#### **Dwellings in North Arm**



### Population Age 15+ in North Arm





#### Labour Force Participation in North Arm





### Occupied Dwellings by Structure Type in North Arm Dominant Bulding Type - Apartment, building low and high rise





### Private Dwellings by Period of Construction in North Arm Dominant Period of Construction - Before 1960

### Population by Religion in North Arm



# Population by Home Languages in North Arm

|                               | 0%    | 10%    | 20% | 30% | 40% | 50% | 60% | 70%   |
|-------------------------------|-------|--------|-----|-----|-----|-----|-----|-------|
| English                       |       |        |     |     |     |     |     | 66.0% |
| Panjabi                       |       | 10.1   | .%  |     |     |     |     |       |
| Multiple Languages            |       | 8.6%   |     |     |     |     |