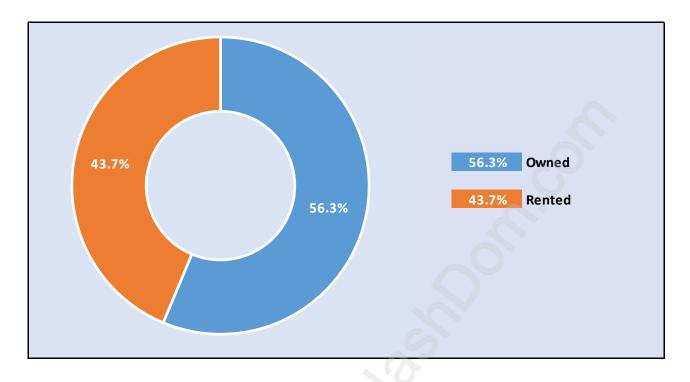

#### North Arm





### **Population Trends in North Arm**

Population by Age in North Arm





# Population Age 15+ by Income Status in North Arm

Total Population Age 15 - 150

### Households by Income in North Arm Total Number of Households - 61 / Average Household Income - \$98,122



#### **Families in North Arm**

**Average Persons per Family - 3.1** 



### Children at Home in North Arm Total Number of Children at Home - 45





### Family Structure in North Arm Total Number of Families - 39 / Average Persons per Family - 3.1

### Households by Household Size in North Arm Total Number of Households - 61



#### **Dwellings in North Arm**



### Population Age 15+ in North Arm





#### Labour Force Participation in North Arm





### Occupied Dwellings by Structure Type in North Arm Dominant Bulding Type - Apartment, building low and high rise





### Private Dwellings by Period of Construction in North Arm Dominant Period of Construction - Before 1960

### Population by Religion in North Arm



# Population by Home Languages in North Arm

|                               | 0%    | 10%    | 20% | 30% | 40% | 50% | 60% | 70%   |
|-------------------------------|-------|--------|-----|-----|-----|-----|-----|-------|
| English                       |       |        |     |     |     |     |     | 66.0% |
| Panjabi                       |       | 10.1   | .%  |     |     |     |     |       |
| Multiple Languages            |