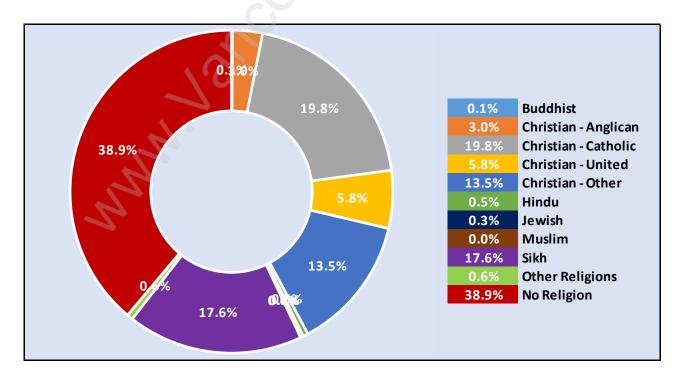

Total Number of Households - 61 / Average Household Income - \$98,122



#### **Families in North Arm**

**Average Persons per Family - 3.1** 



### Children at Home in North Arm Total Number of Children at Home - 45





### Family Structure in North Arm Total Number of Families - 39 / Average Persons per Family - 3.1

### Households by Household Size in North Arm Total Number of Households - 61



#### **Dwellings in North Arm**



### Population Age 15+ in North Arm





#### Labour Force Participation in North Arm





### Occupied Dwellings by Structure Type in North Arm Dominant Bulding Type - Apartment, building low and high rise





### Private Dwellings by Period of Construction in North Arm Dominant Period of Construction - Before 1960

### Population by Religion in North Arm



# Population by Home Languages in North Arm

|                               | 0%    | 10%    | 20% | 30% | 40% | 50% | 60% | 70%   |
|-------------------------------|-------|--------|-----|-----|-----|-----|-----|-------|
| English                       |       |        |     |     |     |     |     | 66.0% |
| Panjabi                       |       | 10.1   | .%  |     |     |     |     |       |
| Multiple Languages            |       | 8.6%   |     |     |     |     |     |       |
| Tagalog                       |       | 4.6%   |     |     |     |     |     |       |
| Other Languages               | 2.0   | %      |     |     |     |     |     |       |
| Mandarin                      | 1.6   | %      |     |     |     |     |     |       |
| Chinese n.o.s                 | 1.19  |