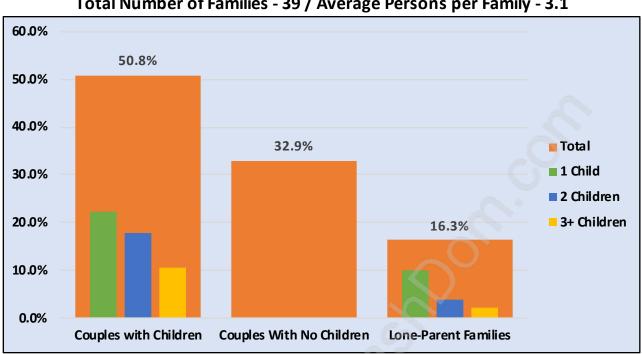

### Family Structure in North Arm Total Number of Families - 39 / Average Persons per Family - 3.1