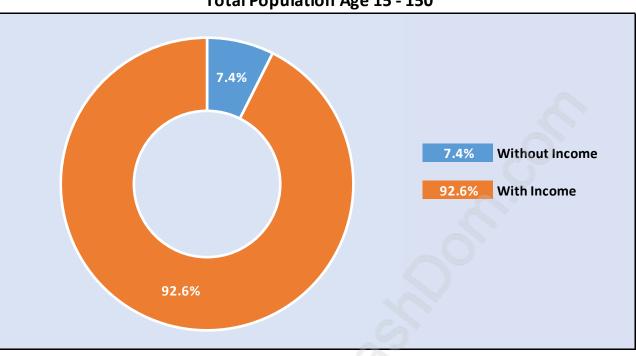

# Population Age 15+ by Income Status in North Arm

Total Population Age 15 - 150