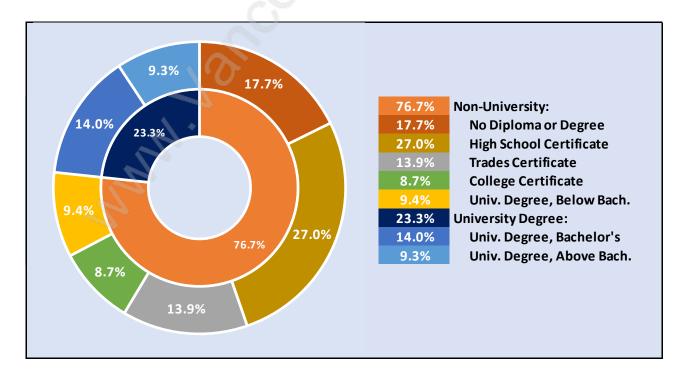

#### North Arm





### **Population Trends in North Arm**

Population by Age in North Arm





# Population Age 15+ by Income Status in North Arm

Total Population Age 15 - 150

### Households by Income in North Arm Total Number of Households - 61 / Average Household Income - \$98,122



#### **Families in North Arm**

**Average Persons per Family - 3.1** 



### Children at Home in North Arm Total Number of Children at Home - 45





### Family Structure in North Arm Total Number of Families - 39 / Average Persons per Family - 3.1

### Households by Household Size in North Arm Total Number of Households - 61



#### **Dwellings in North Arm**



### Population Age 15+ in North Arm





#### Labour Force Participation in North Arm





### Occupied Dwellings by Structure Type in North Arm Dominant Bulding Type - Apartment, building low and high rise





### Private Dwellings by Period of Construction in North Arm Dominant Period of Construction - Before 1960

### Population by Religion in North Arm



# Population by Home Languages in North Arm

|                               | 0%    | 10%    | 20% | 30% | 40% | 50% | 60% | 70%   |
|-------------------------------|-------|--------|-----|-----|-----|-----|-----|-------|
| English                       |       |        |     |     |     |     |     | 66.0% |
| Panjabi                       |       | 10.1   | .%  |     |     |     |     |       |
| Multiple Languages            |       | 8.6%   |     |     |     |