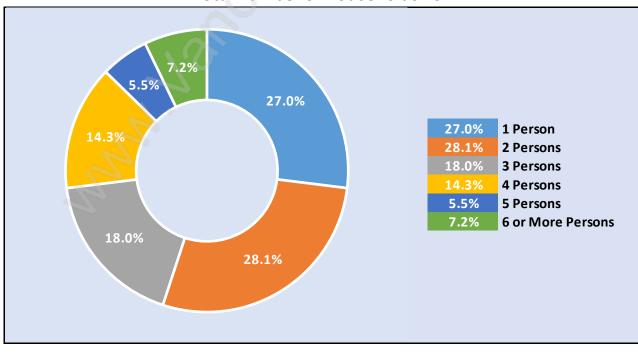

#### North Arm





### **Population Trends in North Arm**

Population by Age in North Arm





# Population Age 15+ by Income Status in North Arm

Total Population Age 15 - 150

### Households by Income in North Arm Total Number of Households - 61 / Average Household Income - \$98,122



#### **Families in North Arm**

**Average Persons per Family - 3.1** 



### Children at Home in North Arm Total Number of Children at Home - 45





### Family Structure in North Arm Total Number of Families - 39 / Average Persons per Family - 3.1

### Households by Household Size in North Arm Total Number of Households - 61



#### **Dwellings in North Arm**



### Population Age 15+ in North Arm





#### Labour Force Participation in North Arm





### Occupied Dwellings by Structure Type in North Arm Dominant Bulding Type - Apartment, building low and high rise





### Private Dwellings by Period of Construction in North Arm Dominant Period of Construction - Before 1960

### Population by Religion in North Arm



# Population by Home Languages in North Arm

|                               | 0%    | 10%    | 20% | 30% | 40% | 50% | 60% | 70%   |
|-------------------------------|-------|--------|-----|-----|-----|-----|-----|-------|
| English                       |       |        |     |     |     |     |     | 66.0% |
| Panjabi                       |       | 10.1   | .%  |     |     |     |     |       |