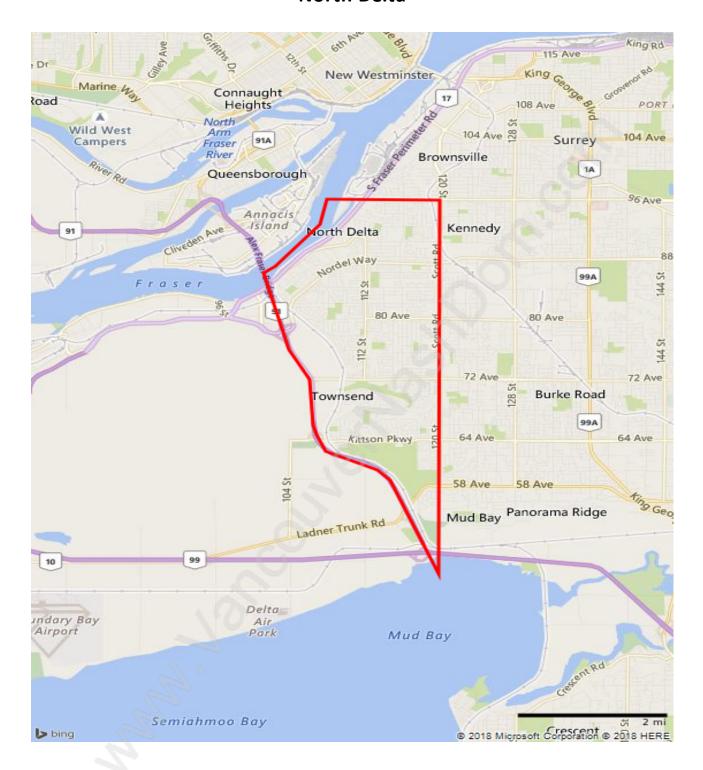

#### **North Delta**



# **Population Trends in North Delta**



# Population by Age in North Delta



## Population Age 15+ by Income Status in North Delta

**Total Population Age 15 - 48,207** 



# Households by Income in North Delta

Total Number of Households - 18,095 / Average Household Income - \$114,396



#### **Families in North Delta**

#### **Average Persons per Family - 3.4**



#### Children at Home in North Delta

#### Total Number of Children at Home - 19,933



**Family Structure in North Delta** 

Total Number of Families - 15,004 / Average Persons per Family - 3.4



Households by Household Size in North Delta

**Total Number of Households - 18,095** 



## **Dwellings in North Delta**



# Population Age 15+ in North Delta



#### **Labour Force by Occupation in North Delta**



## **Labour