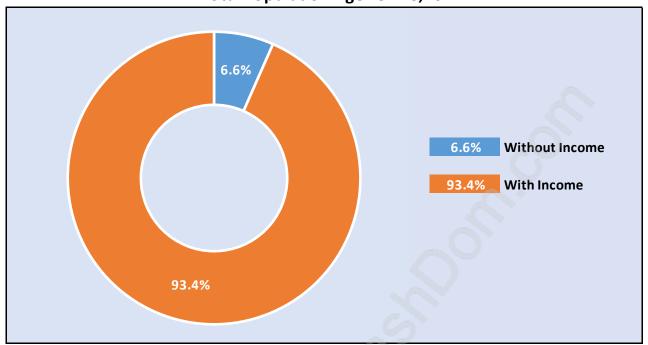

## Population Age 15+ by Income Status in North Delta

**Total Population Age 15 - 48,207** 