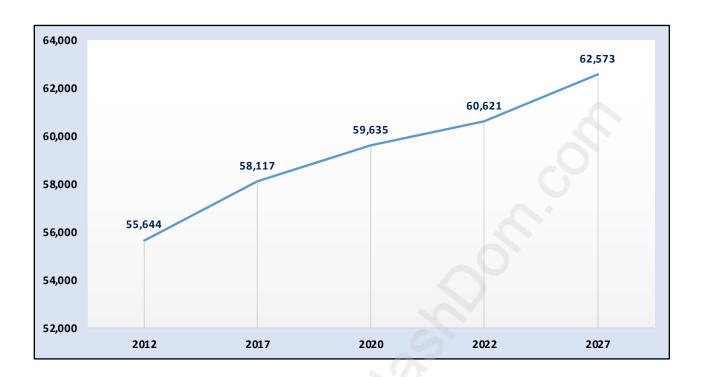

#### **North Delta**



# **Population Trends in North Delta**



# Population by Age in North Delta



## Population Age 15+ by Income Status in North Delta

**Total Population Age 15 - 48,207** 



# Households by Income in North Delta

Total Number of Households - 18,095 / Average Household Income - \$114,396



#### **Families in North Delta**

#### **Average Persons per Family - 3.4**



#### Children at Home in North Delta

#### Total Number of Children at Home - 19,933



**Family Structure in North Delta** 

Total Number of Families - 15,004 / Average Persons per Family - 3.4



Households by Household Size in North Delta

**Total Number of Households - 18,095** 



## **Dwellings in North Delta**



# Population Age 15+ in North Delta



#### **Labour Force by Occupation in North Delta**



## **Labour Force Participation in North Delta**



#