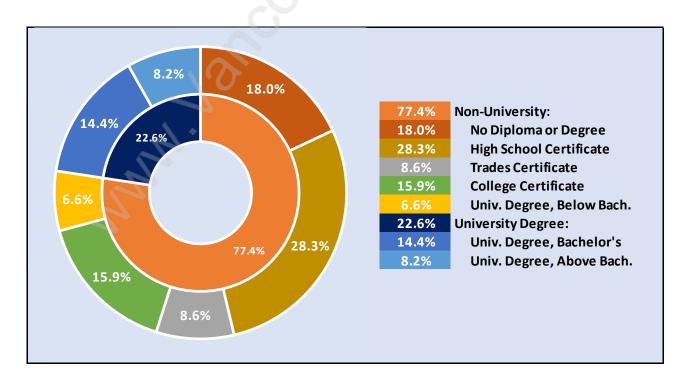

#### **North Delta**



# **Population Trends in North Delta**



# Population by Age in North Delta



## Population Age 15+ by Income Status in North Delta

**Total Population Age 15 - 48,207** 



# Households by Income in North Delta

Total Number of Households - 18,095 / Average Household Income - \$114,396



#### **Families in North Delta**

#### **Average Persons per Family - 3.4**



#### Children at Home in North Delta

#### Total Number of Children at Home - 19,933



**Family Structure in North Delta** 

Total Number of Families - 15,004 / Average Persons per Family - 3.4



Households by Household Size in North Delta

**Total Number of Households - 18,095** 



## **Dwellings in North Delta**



# Population Age 15+ in North Delta



#### **Labour Force by Occupation in North Delta**



## **Labour Force Participation in North Delta**



# Travel To Work in (from) North Delta



# Occupied Dwellings by Structure Type in North Delta

**Dominant Bulding Type - Houses** 



## **Private Dwellings by Period of Construction in North Delta**

**Dominant Period of Construction - 1961-1980** 



# **Population by Religion in North Delta**



## Population by Home Languages in North Delta