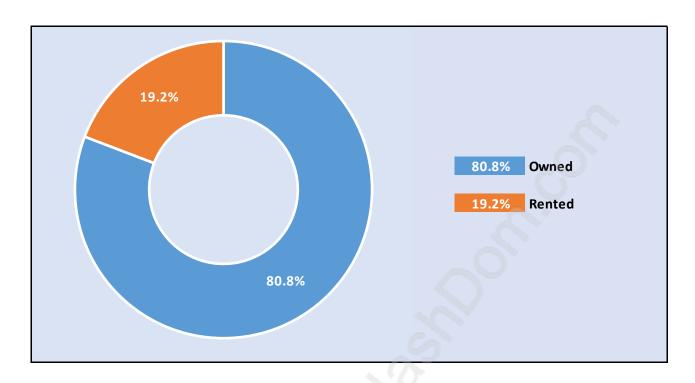

#### **North Delta**



# **Population Trends in North Delta**



# Population by Age in North Delta



## Population Age 15+ by Income Status in North Delta

**Total Population Age 15 - 48,207** 



# Households by Income in North Delta

Total Number of Households - 18,095 / Average Household Income - \$114,396



#### **Families in North Delta**

#### **Average Persons per Family - 3.4**



#### Children at Home in North Delta

#### Total Number of Children at Home - 19,933



**Family Structure in North Delta** 

Total Number of Families - 15,004 / Average Persons per Family - 3.4



Households by Household Size in North Delta

**Total Number of Households - 18,095** 



## **Dwellings in North Delta**



# Population Age 15+ in North Delta



#### **Labour Force by Occupation in North Delta**



## **Labour Force Participation in North Delta**



# Travel To Work in (from) North Delta



# Occupied Dwellings by Structure Type in North Delta

**Dominant Bulding Type - Houses** 



## **Private Dwellings by Period of Construction in North Delta**

**Dominant Period of Construction - 1961-1980** 



# **Population by Religion in North Delta**



## Population by Home Languages in North Delta