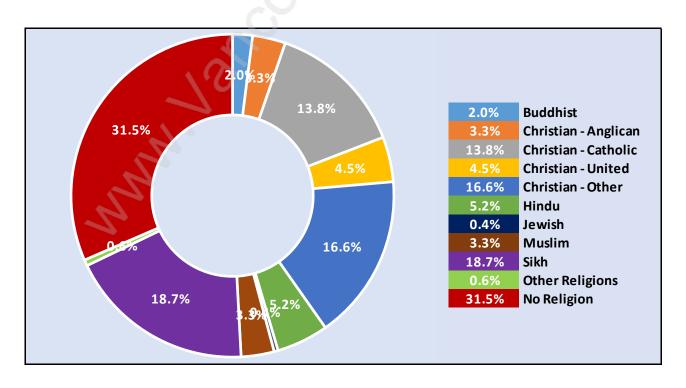

ge Persons per Family - 3.4**



#### Children at Home in North Delta

#### Total Number of Children at Home - 19,933



**Family Structure in North Delta** 

Total Number of Families - 15,004 / Average Persons per Family - 3.4



Households by Household Size in North Delta

**Total Number of Households - 18,095** 



## **Dwellings in North Delta**



# Population Age 15+ in North Delta



#### **Labour Force by Occupation in North Delta**



## **Labour Force Participation in North Delta**



# Travel To Work in (from) North Delta



# Occupied Dwellings by Structure Type in North Delta

**Dominant Bulding Type - Houses** 



## **Private Dwellings by Period of Construction in North Delta**

**Dominant Period of Construction - 1961-1980** 



# **Population by Religion in North Delta**



## Population by Home Languages in North Delta