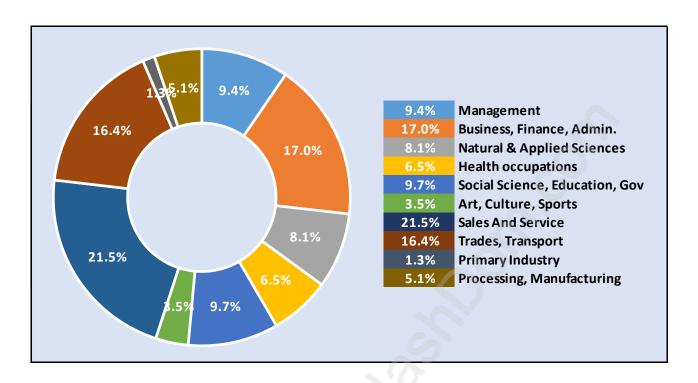

rth Delta**



# **Population Trends in North Delta**



# Population by Age in North Delta



## Population Age 15+ by Income Status in North Delta

**Total Population Age 15 - 48,207** 



# Households by Income in North Delta

Total Number of Households - 18,095 / Average Household Income - \$114,396



#### **Families in North Delta**

#### **Average Persons per Family - 3.4**



#### Children at Home in North Delta

#### Total Number of Children at Home - 19,933



**Family Structure in North Delta** 

Total Number of Families - 15,004 / Average Persons per Family - 3.4



Households by Household Size in North Delta

**Total Number of Households - 18,095** 



## **Dwellings in North Delta**



# Population Age 15+ in North Delta



#### **Labour Force by Occupation in North Delta**



## **Labour Force Participation in North Delta**



# Travel To Work in (from) North Delta



# Occupied Dwellings by Structure Type in North Delta

**Dominant Bulding Type - Houses** 



## **Private Dwellings by Period of Construction in North Delta**

**Dominant Period of Construction - 1961-1980** 



# **Population by Religion in North Delta**



## Population by Home Languages in North Delta