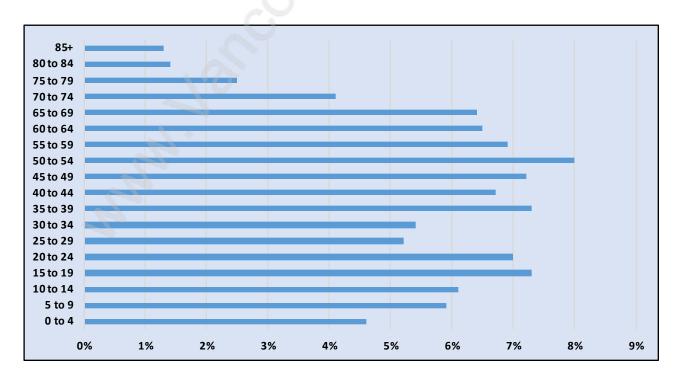

#### **North Delta**



# **Population Trends in North Delta**



# Population by Age in North Delta



## Population Age 15+ by Income Status in North Delta

**Total Population Age 15 - 48,207** 



# Households by Income in North Delta

Total Number of Households - 18,095 / Average Household Income - \$114,396



#### **Families in North Delta**

#### **Average Persons per Family - 3.4**



#### Children at Home in North Delta

#### Total Number of Children at Home - 19,933



**Family Structure in North Delta** 

Total Number of Families - 15,004 / Average Persons per Family - 3.4



Households by Household Size in North Delta

**Total Number of Households - 18,095** 



## **Dwellings in North Delta**



# Population Age 15+ in North Delta



#### **Labour Force by Occupation in North Delta**



## **Labour Force Participation in North Delta**



# Travel To Work in (from) North Delta