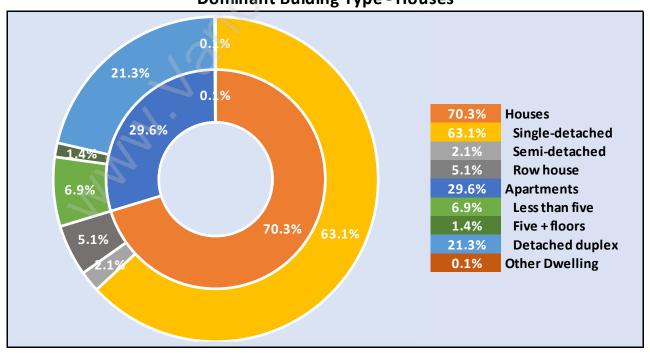

# Occupied Dwellings by Structure Type in North Delta

**Dominant Bulding Type - Houses** 