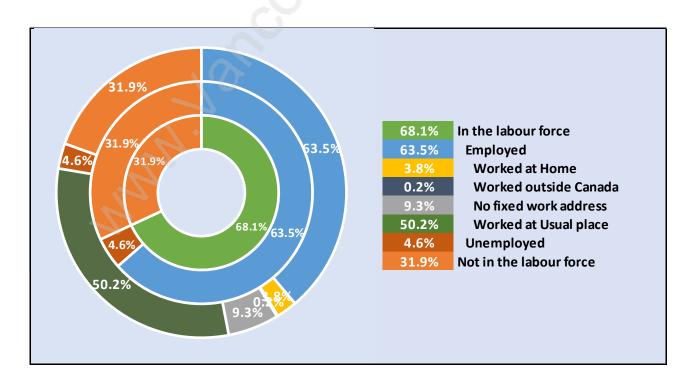

*



# Population by Age in North Delta



## Population Age 15+ by Income Status in North Delta

**Total Population Age 15 - 48,207** 



# Households by Income in North Delta

Total Number of Households - 18,095 / Average Household Income - \$114,396



#### **Families in North Delta**

#### **Average Persons per Family - 3.4**



#### Children at Home in North Delta

#### Total Number of Children at Home - 19,933



**Family Structure in North Delta** 

Total Number of Families - 15,004 / Average Persons per Family - 3.4



Households by Household Size in North Delta

**Total Number of Households - 18,095** 



## **Dwellings in North Delta**



# Population Age 15+ in North Delta



#### **Labour Force by Occupation in North Delta**



## **Labour Force Participation in North Delta**



# Travel To Work in (from) North Delta



# Occupied Dwellings by Structure Type in North Delta

**Dominant Bulding Type - Houses** 



## **Private Dwellings by Period of Construction in North Delta**

**Dominant Period of Construction - 1961-1980** 



# **Population by Religion in North Delta**



## Population by Home Languages in North Delta