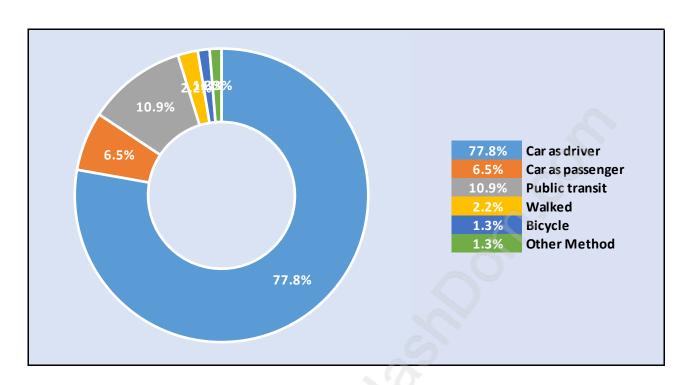

## Population Age 15+ by Income Status in North Delta

**Total Population Age 15 - 48,207** 



# Households by Income in North Delta

Total Number of Households - 18,095 / Average Household Income - \$114,396



#### **Families in North Delta**

#### **Average Persons per Family - 3.4**



#### Children at Home in North Delta

#### Total Number of Children at Home - 19,933



**Family Structure in North Delta** 

Total Number of Families - 15,004 / Average Persons per Family - 3.4



Households by Household Size in North Delta

**Total Number of Households - 18,095** 



## **Dwellings in North Delta**



# Population Age 15+ in North Delta



#### **Labour Force by Occupation in North Delta**



## **Labour Force Participation in North Delta**



# Travel To Work in (from) North Delta



# Occupied Dwellings by Structure Type in North Delta

**Dominant Bulding Type - Houses** 



## **Private Dwellings by Period of Construction in North Delta**

**Dominant Period of Construction - 1961-1980** 



# **Population by Religion in North Delta**



## Population by Home Languages in North Delta