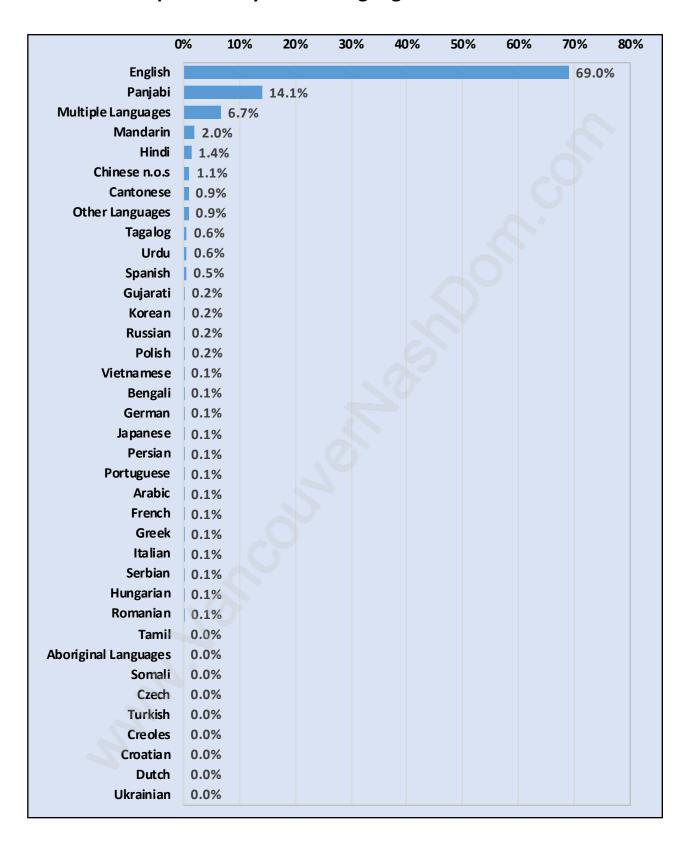

Home in North Delta

#### Total Number of Children at Home - 19,933



**Family Structure in North Delta** 

Total Number of Families - 15,004 / Average Persons per Family - 3.4



Households by Household Size in North Delta

**Total Number of Households - 18,095** 



## **Dwellings in North Delta**



# Population Age 15+ in North Delta



#### **Labour Force by Occupation in North Delta**



## **Labour Force Participation in North Delta**



# Travel To Work in (from) North Delta



# Occupied Dwellings by Structure Type in North Delta

**Dominant Bulding Type - Houses** 



## **Private Dwellings by Period of Construction in North Delta**

**Dominant Period of Construction - 1961-1980** 



# **Population by Religion in North Delta**



## Population by Home Languages in North Delta