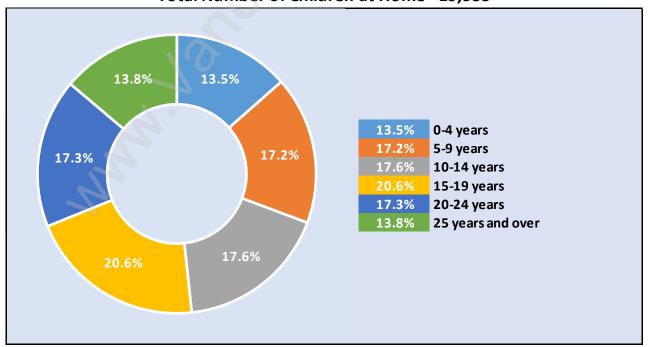

#### Children at Home in North Delta

#### Total Number of Children at Home - 19,933

**Family Structure in North Delta** 

Total Number of Families - 15,004 / Average Persons per Family - 3.4

Households by Household Size in North Delta

**Total Number of Households - 18,095** 