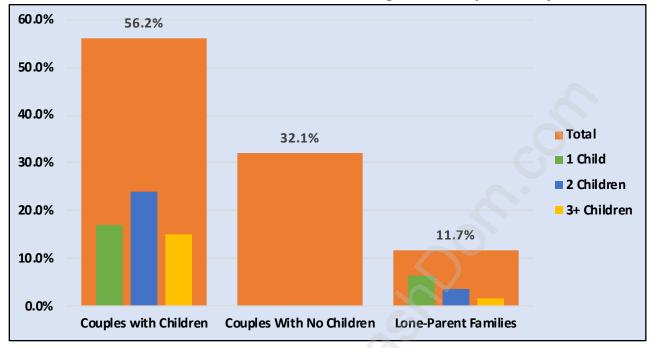

#### Total Number of Children at Home - 19,933

**Family Structure in North Delta** 

Total Number of Families - 15,004 / Average Persons per Family - 3.4

Households by Household Size in North Delta

**Total Number of Households - 18,095** 