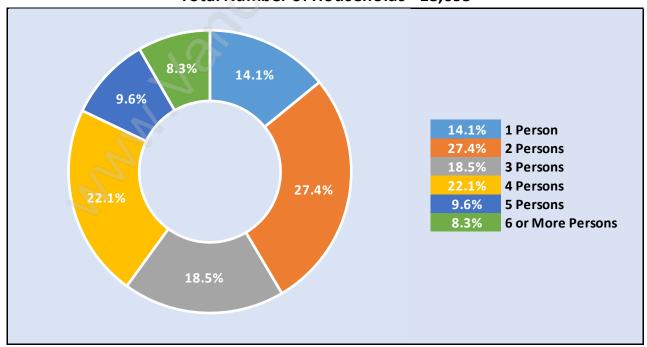

#### Total Number of Children at Home - 19,933

**Family Structure in North Delta** 

Total Number of Families - 15,004 / Average Persons per Family - 3.4

Households by Household Size in North Delta

**Total Number of Households - 18,095** 