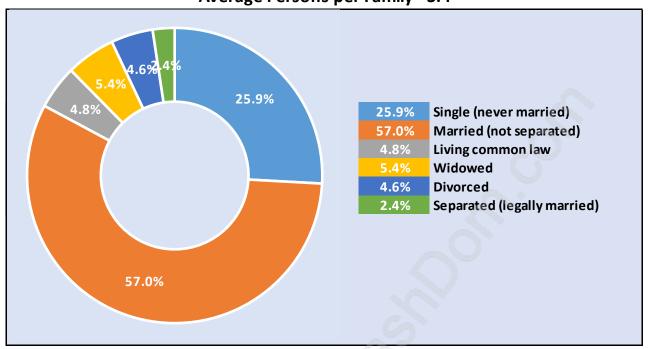

#### **North Delta**



# **Population Trends in North Delta**



# Population by Age in North Delta



## Population Age 15+ by Income Status in North Delta

**Total Population Age 15 - 48,207** 



# Households by Income in North Delta

Total Number of Households - 18,095 / Average Household Income - \$114,396



#### **Families in North Delta**

#### **Average Persons per Family - 3.4**



#### Children at Home in North Delta

#### Total Number of Children at Home - 19,933



**Family Structure in North Delta** 

Total Number of Families - 15,004 / Average Persons per Family - 3.4



Households by Household Size in North Delta

**Total Number of Households - 18,095** 



## **Dwellings in North Delta**



# Population Age 15+ in North Delta



#### **Labour Force by Occupation in North Delta**



## **Labour Force Participation in North Delta**



# Travel To Work in (from) North Delta



# Occupied Dwellings by Structure Type in North Delta

**Dominant Bulding Type - Houses** 



## **Private Dwellings by Period of Construction in North Delta**

**Dominant Period of Construction - 1961-1980** 



# **Population by Religion in North Delta**



## Population by Home Languag