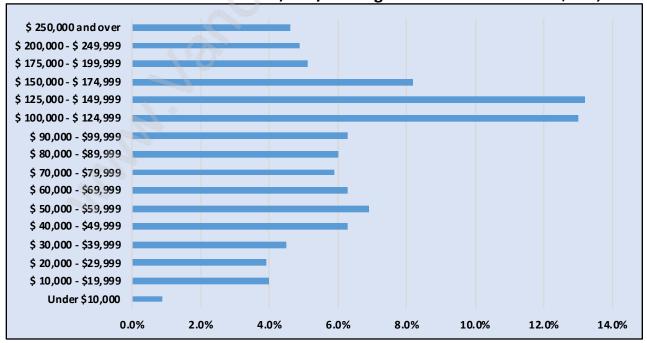

# Households by Income in North Delta

Total Number of Households - 18,095 / Average Household Income - \$114,396