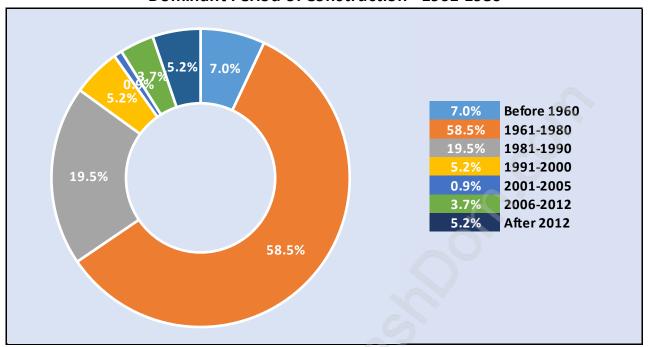

## **Private Dwellings by Period of Construction in North Delta**

**Dominant Period of Construction - 1961-1980** 