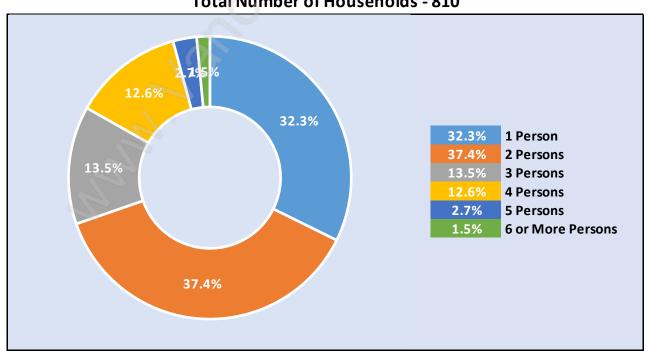

## **Households by Household Size in Northlands**

**Total Number of Households - 810** 