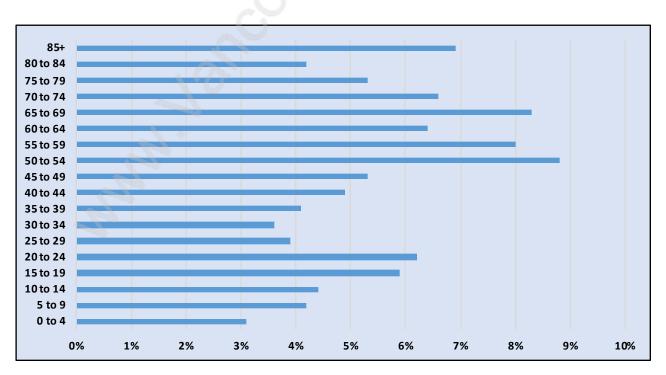

#### **Northlands**



## **Population Trends in Northlands**



# Population by Age in Northlands



# Population Age 15+ by Income Status in Northlands Total Population Age 15 - 1,613



## Households by Income in Northlands

Total Number of Households - 810 / Average Household Income - \$136,911



#### **Families in Northlands**

#### **Average Persons per Family - 2.7**



#### **Children at Home in Northlands**

#### **Total Number of Children at Home - 476**



## **Family Structure in Northlands**

Total Number of Families - 558 / Average Persons per Family - 2.7



## **Households by Household Size in Northlands**

**Total Number of Households - 810** 



## **Dwellings in Northlands**



# Population Age 15+ in Northlands



#### **Labour Force by Occupation in Northlands**



## **Labour Force Participation in Northlands**



## Travel To Work in (from) Northlands



# Occupie