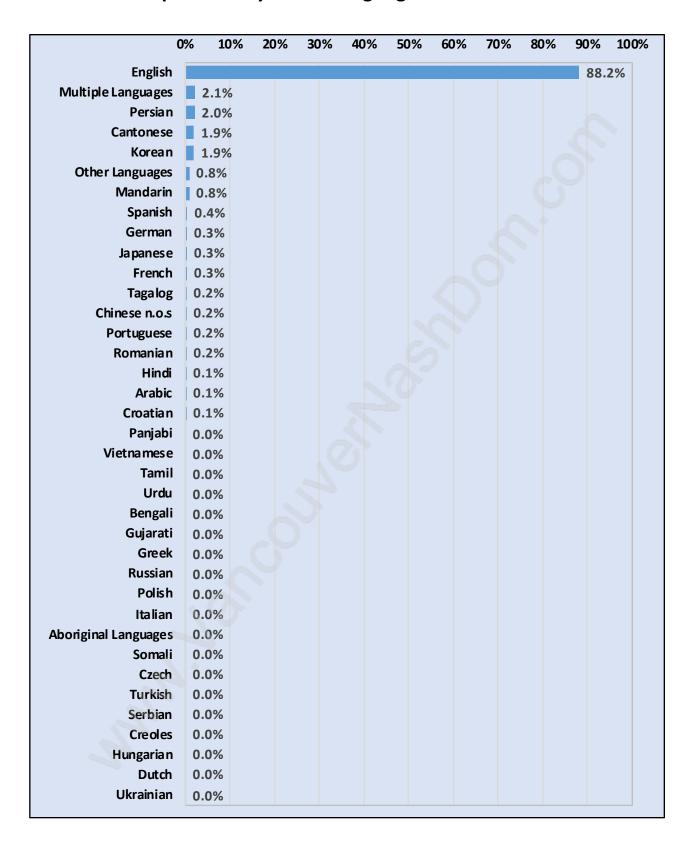

## **Total Number of Children at Home - 476**



## **Family Structure in Northlands**

Total Number of Families - 558 / Average Persons per Family - 2.7



## **Households by Household Size in Northlands**

**Total Number of Households - 810** 



## **Dwellings in Northlands**



# Population Age 15+ in Northlands



#### **Labour Force by Occupation in Northlands**



## **Labour Force Participation in Northlands**



## Travel To Work in (from) Northlands



# Occupied Dwellings by Structure Type in Northlands Dominant Bulding Type - Apartment, building low and high rise



## **Private Dwellings by Period of Construction in Northlands**

**Dominant Period of Construction - 1991-2000** 



# **Population by Religion in Northlands**



## **Population by Home Languages in Northlands**