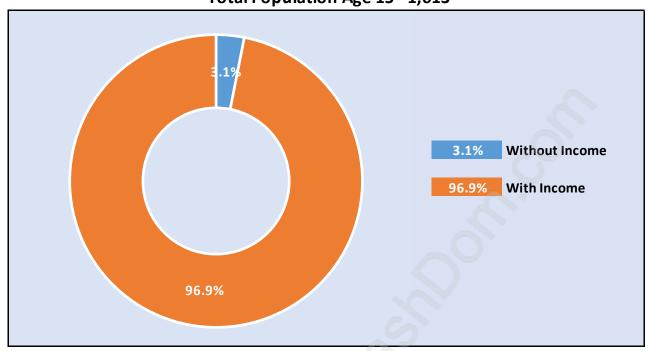

# Population Age 15+ by Income Status in Northlands Total Population Age 15 - 1,613