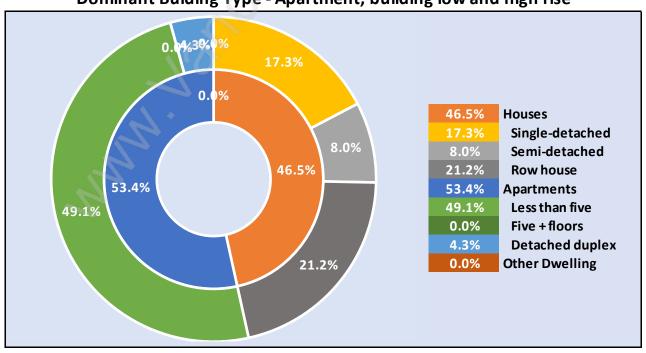

# Occupied Dwellings by Structure Type in Northlands Dominant Bulding Type - Apartment, building low and high rise