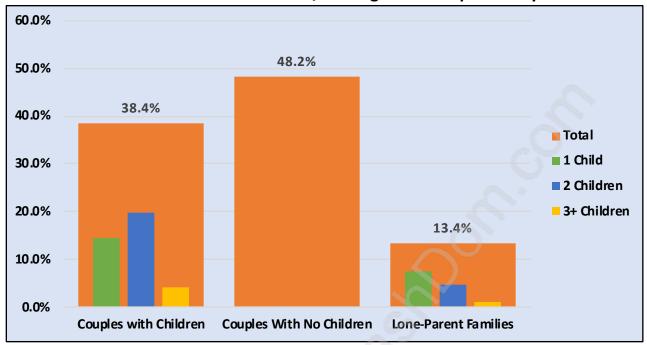

## **Family Structure in Northlands**

Total Number of Families - 558 / Average Persons per Family - 2.7