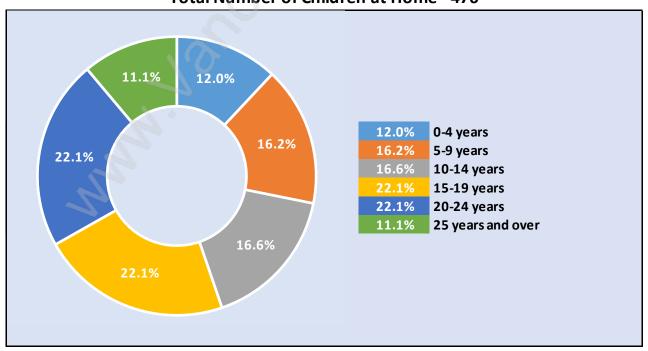

#### **Children at Home in Northlands**

#### **Total Number of Children at Home - 476**