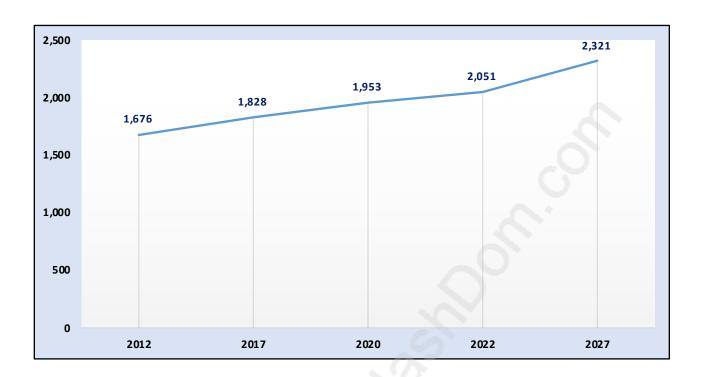

#### **Northlands**



## **Population Trends in Northlands**



# Population by Age in Northlands



# Population Age 15+ by Income Status in Northlands Total Population Age 15 - 1,613



## Households by Income in Northlands

Total Number of Households - 810 / Average Household Income - \$136,911



#### **Families in Northlands**

#### **Average Persons per Family - 2.7**



#### **Children at Home in Northlands**

#### **Total Number of Children at Home - 476**



## **Family Structure in Northlands**

Total Number of Families - 558 / Average Persons per Family - 2.7



## **Households by Household Size in Northlands**

**Total Number of Households - 810** 



## **Dwellings in Northlands**



# Population Age 15+ in Northlands



#### **Labour Force by Occupation in Northlands**



## **Labour Force Participation in Northlands**



## Travel To W