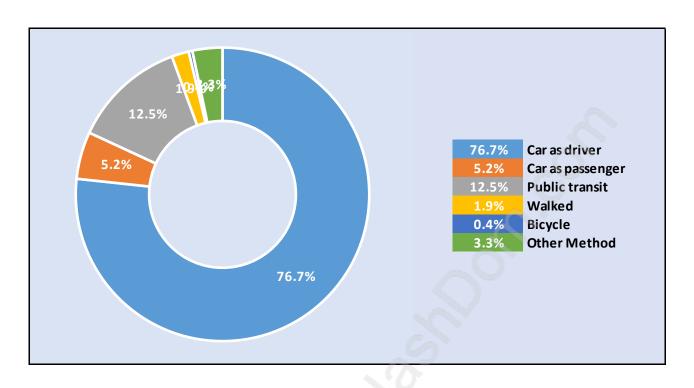

orthlands



# Population Age 15+ by Income Status in Northlands Total Population Age 15 - 1,613



## Households by Income in Northlands

Total Number of Households - 810 / Average Household Income - \$136,911



#### **Families in Northlands**

#### **Average Persons per Family - 2.7**



#### **Children at Home in Northlands**

#### **Total Number of Children at Home - 476**



## **Family Structure in Northlands**

Total Number of Families - 558 / Average Persons per Family - 2.7



## **Households by Household Size in Northlands**

**Total Number of Households - 810** 



## **Dwellings in Northlands**



# Population Age 15+ in Northlands



#### **Labour Force by Occupation in Northlands**



## **Labour Force Participation in Northlands**



## Travel To Work in (from) Northlands



# Occupied Dwellings by Structure Type in Northlands Dominant Bulding Type - Apartment, building low and high rise



## **Private Dwellings by Period of Construction in Northlands**

**Dominant Period of Construction - 1991-2000** 



# **Population by Religion in Northlands**



## **Population by Home Languages in Northlands**