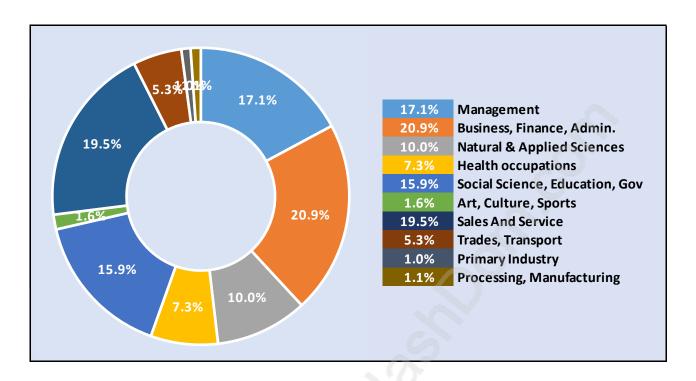

#### **Northlands**



## **Population Trends in Northlands**



# Population by Age in Northlands



# Population Age 15+ by Income Status in Northlands Total Population Age 15 - 1,613



## Households by Income in Northlands

Total Number of Households - 810 / Average Household Income - \$136,911



#### **Families in Northlands**

#### **Average Persons per Family - 2.7**



#### **Children at Home in Northlands**

#### **Total Number of Children at Home - 476**



## **Family Structure in Northlands**

Total Number of Families - 558 / Average Persons per Family - 2.7



## **Households by Household Size in Northlands**

**Total Number of Households - 810** 



## **Dwellings in Northlands**



# Population Age 15+ in Northlands



#### **Labour Force by Occupation in Northlands**



## **Labour Force Participation in Northlands**



## Travel To Work in (from) Northlands



# Occupied Dwellings by Structure Type in Northlands Dominant Bulding Type - Apartment, building low and high rise



## **Private Dwellings by Period of Construction in Northlands**

**Dominant Period of Construction - 1991-2000** 



# **Population by Religion in Northlands**



## **Population by Home Languages in Northlands**