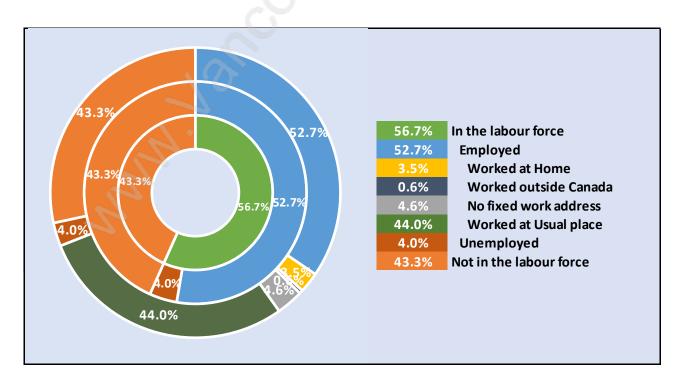

n Northlands**



# Population by Age in Northlands



# Population Age 15+ by Income Status in Northlands Total Population Age 15 - 1,613



## Households by Income in Northlands

Total Number of Households - 810 / Average Household Income - \$136,911



#### **Families in Northlands**

#### **Average Persons per Family - 2.7**



#### **Children at Home in Northlands**

#### **Total Number of Children at Home - 476**



## **Family Structure in Northlands**

Total Number of Families - 558 / Average Persons per Family - 2.7



## **Households by Household Size in Northlands**

**Total Number of Households - 810** 



## **Dwellings in Northlands**



# Population Age 15+ in Northlands



#### **Labour Force by Occupation in Northlands**



## **Labour Force Participation in Northlands**



## Travel To Work in (from) Northlands



# Occupied Dwellings by Structure Type in Northlands Dominant Bulding Type - Apartment, building low and high rise



## **Private Dwellings by Period of Construction in Northlands**

**Dominant Period of Construction - 1991-2000** 



# **Population by Religion in Northlands**



## **Population by Home Languages in Northlands**