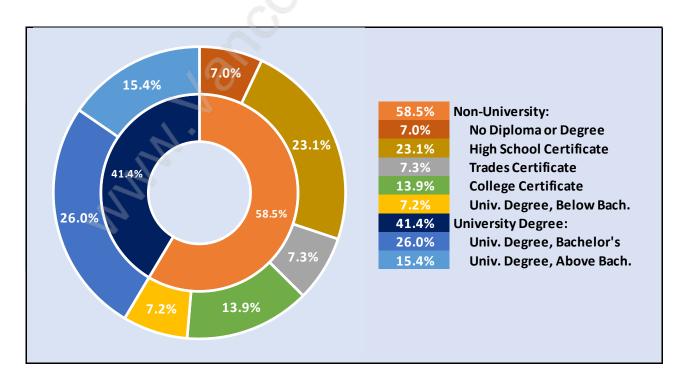

#### **Northlands**



## **Population Trends in Northlands**



# Population by Age in Northlands



# Population Age 15+ by Income Status in Northlands Total Population Age 15 - 1,613



## Households by Income in Northlands

Total Number of Households - 810 / Average Household Income - \$136,911



#### **Families in Northlands**

#### **Average Persons per Family - 2.7**



#### **Children at Home in Northlands**

#### **Total Number of Children at Home - 476**



## **Family Structure in Northlands**

Total Number of Families - 558 / Average Persons per Family - 2.7



## **Households by Household Size in Northlands**

**Total Number of Households - 810** 



## **Dwellings in Northlands**



# Population Age 15+ in Northlands



#### **Labour Force by Occupation in Northlands**



## **Labour Force Participation in Northlands**



## Travel To Work in (from) Northlands



# Occupied Dwellings by Structure Type in Northlands Dominant Bulding Type - Apartment, building low and high rise



## **Private Dwellings by Period of Construction in Northlands**

**Dominant Period of Construction - 1991-2000** 



# **Population by Religion in Northlands**



## **Population by Home Languages in Northlands**