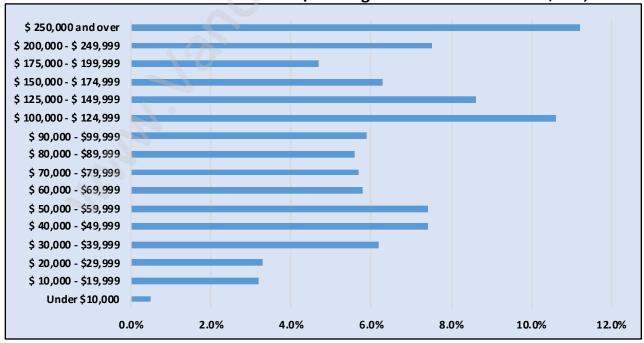

## Households by Income in Northlands

Total Number of Households - 810 / Average Household Income - \$136,911