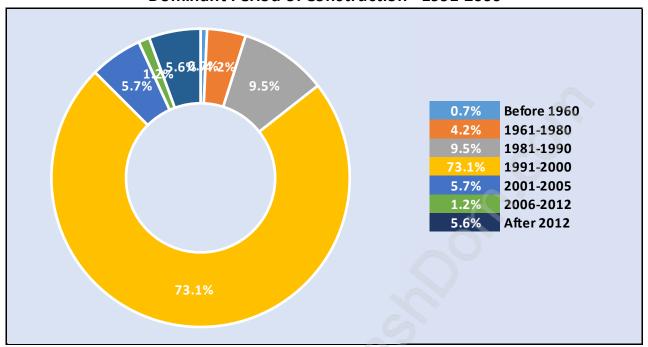

## **Private Dwellings by Period of Construction in Northlands**

**Dominant Period of Construction - 1991-2000** 