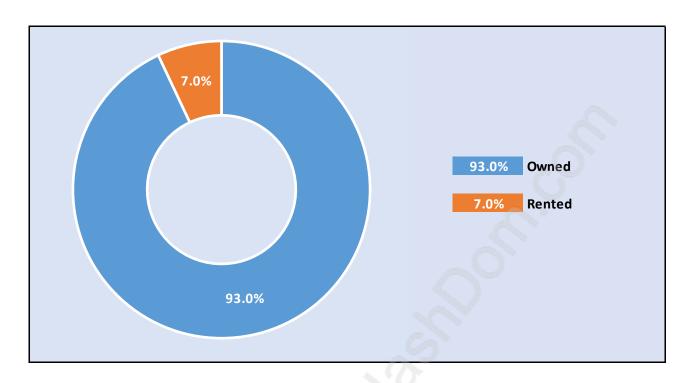

#### **Northlands**



## **Population Trends in Northlands**



# Population by Age in Northlands



# Population Age 15+ by Income Status in Northlands Total Population Age 15 - 1,613



## Households by Income in Northlands

Total Number of Households - 810 / Average Household Income - \$136,911



#### **Families in Northlands**

#### **Average Persons per Family - 2.7**



#### **Children at Home in Northlands**

#### **Total Number of Children at Home - 476**



## **Family Structure in Northlands**

Total Number of Families - 558 / Average Persons per Family - 2.7



## **Households by Household Size in Northlands**

**Total Number of Households - 810** 



## **Dwellings in Northlands**



# Population Age 15+ in Northlands



#### **Labour Force by Occupation in Northlands**



## **Labour Force Participation in Northlands**



## Travel To Work in (from) Northlands



# Occupied Dwellings by Structure Type in Northlands Dominant Bulding Type - Apartment, building low and high rise



## **Private Dwellings by Period of Construction in Northlands**

**Dominant Period of Construction - 1991-2000** 



# **Population by Religion in Northlands**



## **Population by Home Languages in Northlands**