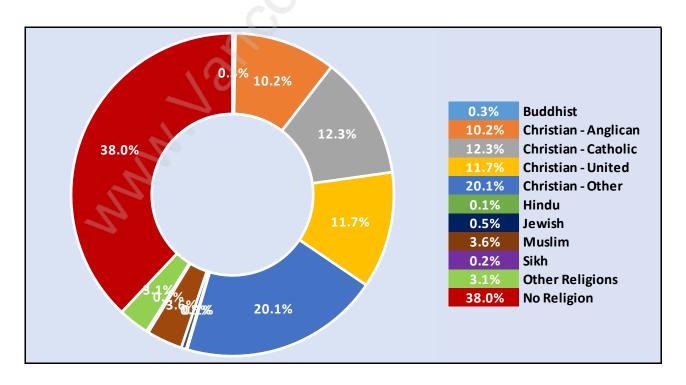

2.7**



#### **Children at Home in Northlands**

#### **Total Number of Children at Home - 476**



## **Family Structure in Northlands**

Total Number of Families - 558 / Average Persons per Family - 2.7



## **Households by Household Size in Northlands**

**Total Number of Households - 810** 



## **Dwellings in Northlands**



# Population Age 15+ in Northlands



#### **Labour Force by Occupation in Northlands**



## **Labour Force Participation in Northlands**



## Travel To Work in (from) Northlands



# Occupied Dwellings by Structure Type in Northlands Dominant Bulding Type - Apartment, building low and high rise



## **Private Dwellings by Period of Construction in Northlands**

**Dominant Period of Construction - 1991-2000** 



# **Population by Religion in Northlands**



## **Population by Home Languages in Northlands**