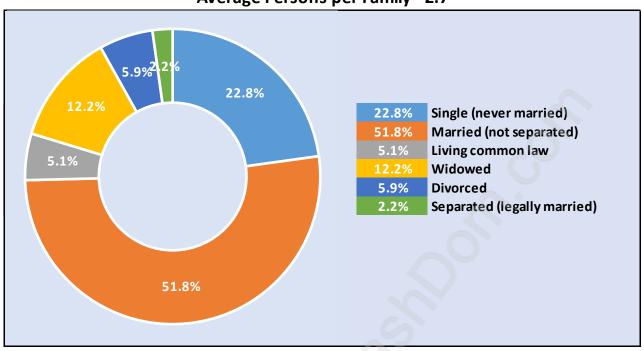

#### **Average Persons per Family - 2.7**

## **Family Structure in Northlands**

Total Number of Families - 558 / Average Persons per Family - 2.7