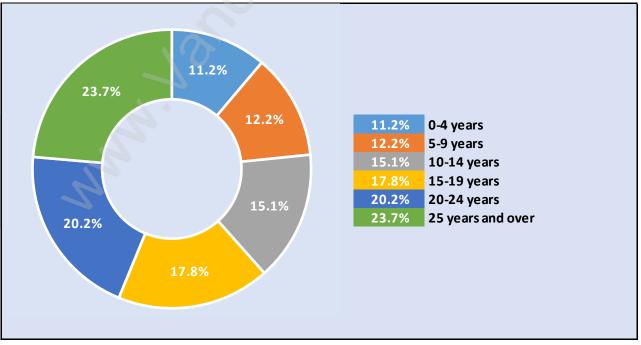

### Private Dwellings by Period of Construction in Oakridge Dominant Period of Construction - 1961-1980