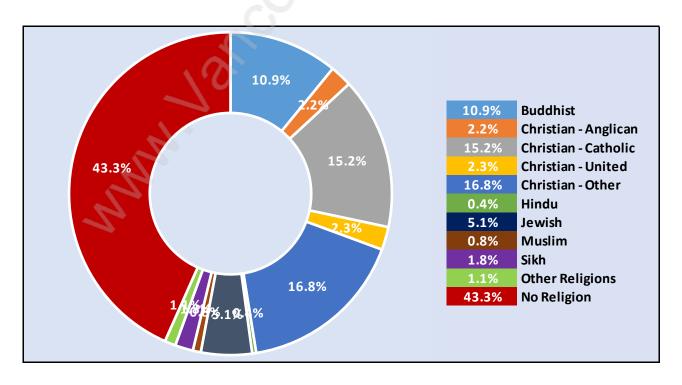

nds in Oakridge**

### Population by Age in Oakridge



# Population Age 15+ by Income Status in Oakridge





#### Households by Income in Oakridge





#### Families in Oakridge

**Average Persons per Family - 3** 



## Children at Home in Oakridge Total Number of Children at Home - 1,696





#### Family Structure in Oakridge

Households by Household Size in Oakridge Total Number of Households - 2,437



#### **Dwellings in Oakridge**



### Population Age 15+ in Oakridge





#### Labour Force Participation in Oakridge





### Occupied Dwellings by Structure Type in Oakridge Dominant Bulding Type - Apartment, building low and high rise





### Private Dwellings by Period of Construction in Oakridge Dominant Period of Construction - 1961-1980

### Population by Religion in Oakridge



#### Population by Home Languages in Oakridge