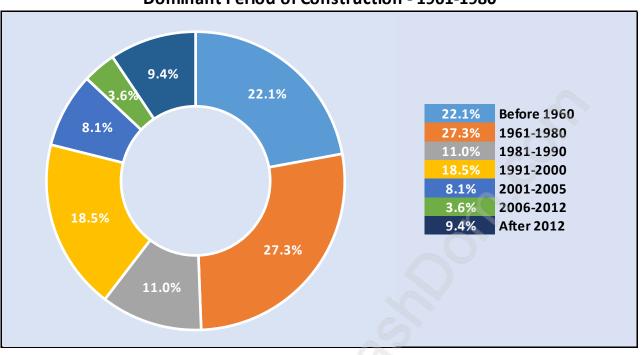

### Private Dwellings by Period of Construction in Oakridge Dominant Period of Construction - 1961-1980