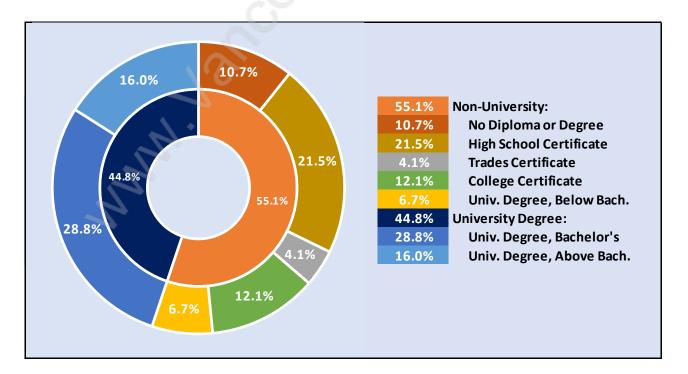

### Oakridge





### **Population Trends in Oakridge**

### Population by Age in Oakridge



# Population Age 15+ by Income Status in Oakridge





#### Households by Income in Oakridge





#### Families in Oakridge

**Average Persons per Family - 3** 



## Children at Home in Oakridge Total Number of Children at Home - 1,696





#### Family Structure in Oakridge

Households by Household Size in Oakridge Total Number of Households - 2,437



#### **Dwellings in Oakridge**



### Population Age 15+ in Oakridge





#### Labour Force Participation in Oakridge





### Occupied Dwellings by Structure Type in Oakridge Dominant Bulding Type - Apartment, building low and high rise





### Private Dwellings by Period of Construction in Oakridge Dominant Period of Construction - 1961-1980

### Population by Religion in Oakridge



#### Population by Home Languages in Oakridge