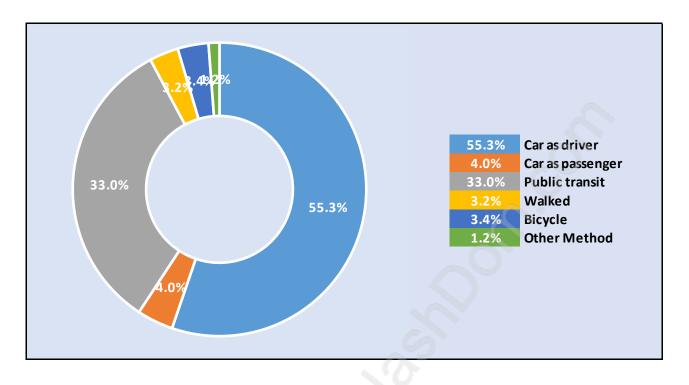

### Oakridge





### **Population Trends in Oakridge**

### Population by Age in Oakridge



# Population Age 15+ by Income Status in Oakridge





#### Households by Income in Oakridge





#### Families in Oakridge

**Average Persons per Family - 3** 



## Children at Home in Oakridge Total Number of Children at Home - 1,696





#### Family Structure in Oakridge

Households by Household Size in Oakridge Total Number of Households - 2,437



#### **Dwellings in Oakridge**



### Population Age 15+ in Oakridge





#### Labour Force Participation in Oakridge





### Occupied Dwellings by Structure Type in Oakridge Dominant Bulding Type - Apartment, building low and high rise





### Private Dwellings by Period of Construction in Oakridge Dominant Period of Construction - 1961-1980

### Population by Religion in Oakridge



#### Population by Home Languages in Oakridge