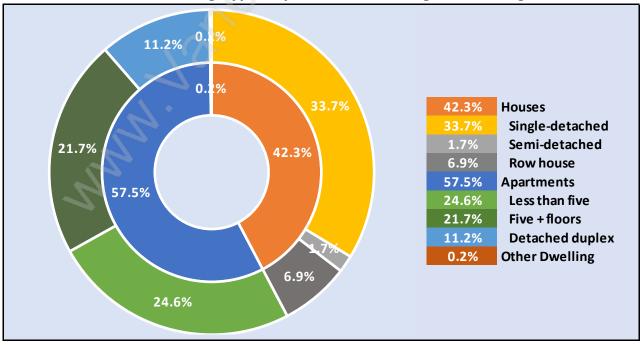

### Oakridge





### **Population Trends in Oakridge**

### Population by Age in Oakridge



# Population Age 15+ by Income Status in Oakridge





#### Households by Income in Oakridge





#### Families in Oakridge

**Average Persons per Family - 3** 



## Children at Home in Oakridge Total Number of Children at Home - 1,696





#### Family Structure in Oakridge

Households by Household Size in Oakridge Total Number of Households - 2,437



#### **Dwellings in Oakridge**



### Population Age 15+ in Oakridge





#### Labour Force Participation in Oakridge





### Occupied Dwellings by Structure Type in Oakridge Dominant Bulding Type - Apartment, building low and high rise





### Private Dwellings by Period of Construction in Oakridge Dominant Period of Construction - 1961-1980

### Population by Religion in Oakridge



#### Population by Home Languages in Oakridge