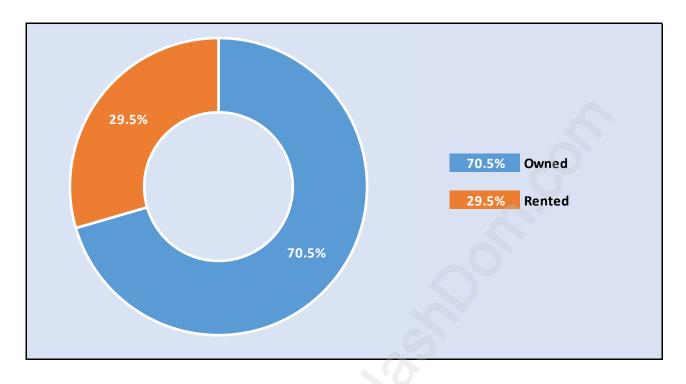

### Oakridge





### **Population Trends in Oakridge**

### Population by Age in Oakridge



# Population Age 15+ by Income Status in Oakridge





#### Households by Income in Oakridge





#### Families in Oakridge

**Average Persons per Family - 3** 



## Children at Home in Oakridge Total Number of Children at Home - 1,696





#### Family Structure in Oakridge

Households by Household Size in Oakridge Total Number of Households - 2,437



#### **Dwellings in Oakridge**



### Population Age 15+ in Oakridge





#### Labour Force Participation in Oakridge





### Occupied Dwellings by Structure Type in Oakridge Dominant Bulding Type - Apartment, building low and high rise





### Private Dwellings by Period of Construction in Oakridge Dominant Period of Construction - 1961-1980

### Population by Religion in Oakridge



#### Population by Home Languages in Oakridge