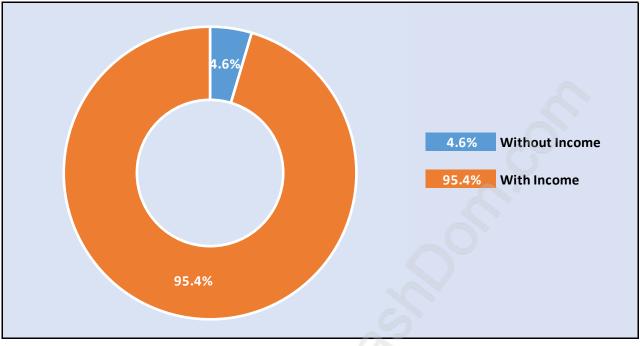

### Oakridge





### **Population Trends in Oakridge**

### Population by Age in Oakridge



# Population Age 15+ by Income Status in Oakridge





#### Households by Income in Oakridge





#### Families in Oakridge

**Average Persons per Family - 3** 



## Children at Home in Oakridge Total Number of Children at Home - 1,696





#### Family Structure in Oakridge

Households by Household Size in Oakridge Total Number of Households - 2,437



#### **Dwellings in Oakridge**



### Population Age 15+ in Oakridge





#### Labour Force Participation in Oakridge





### Occupied Dwellings by Structure Type in Oakridge Dominant Bulding Type - Apartment, building low and high rise





### Private Dwellings by Period of Construction in Oakridge Dominant Period of Construction - 1961-1980

### Population by Religion in Oakridge



#### Population by Home Languages in Oakridge