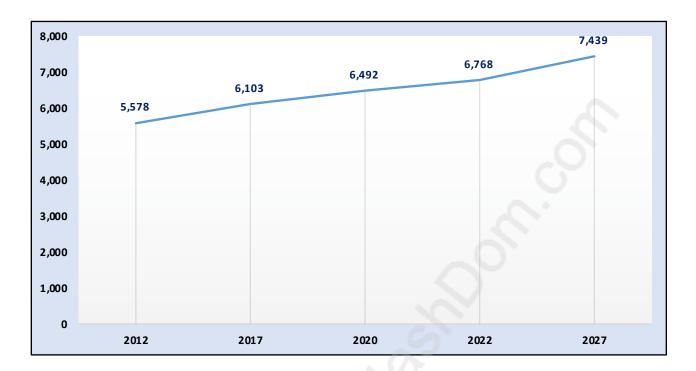

### Oakridge





### **Population Trends in Oakridge**

### Population by Age in Oakridge



# Population Age 15+ by Income Status in Oakridge





#### Households by Income in Oakridge





#### Families in Oakridge

**Average Persons per Family - 3** 



## Children at Home in Oakridge Total Number of Children at Home - 1,696





#### Family Structure in Oakridge

Households by Household Size in Oakridge Total Number of Households - 2,437



#### **Dwellings in Oakridge**



### Population Age 15+ in Oakridge





#### Labour Force Participation in Oakridge





### Occupied Dwellings by Structure Type in Oakridge Dominant Bulding Type - Apartment, building low and high rise





### Private Dwellings by Period of Construction in Oakridge Dominant Period of Construction - 1961-1980

### Population by