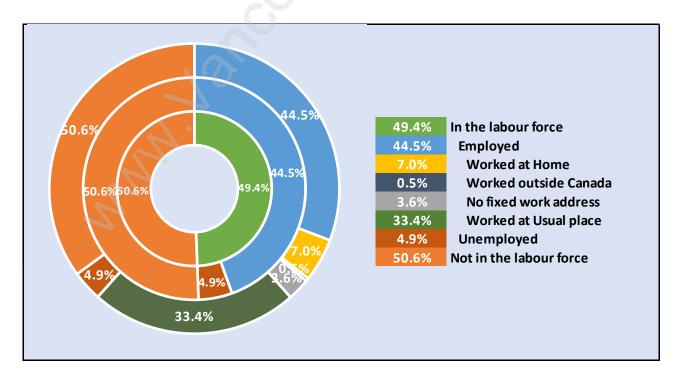

### Oakridge





### **Population Trends in Oakridge**

### Population by Age in Oakridge



# Population Age 15+ by Income Status in Oakridge





#### Households by Income in Oakridge





#### Families in Oakridge

**Average Persons per Family - 3** 



## Children at Home in Oakridge Total Number of Children at Home - 1,696





#### Family Structure in Oakridge

Households by Household Size in Oakridge Total Number of Households - 2,437



#### **Dwellings in Oakridge**



### Population Age 15+ in Oakridge





#### Labour Force Participation in Oakridge





### Occupied Dwellings by Structure Type in Oakridge Dominant Bulding Type - Apartment, building low and high rise





### Private Dwellings by Period of Construction in Oakridge Dominant Period of Construction - 1961-1980

### Population by Religion in Oakridge



#### Population by Home Languages in Oakridge