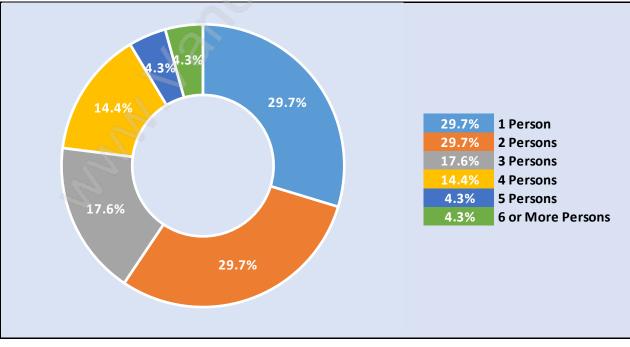

#### Family Structure in Oakridge

Households by Household Size in Oakridge Total Number of Households - 2,437