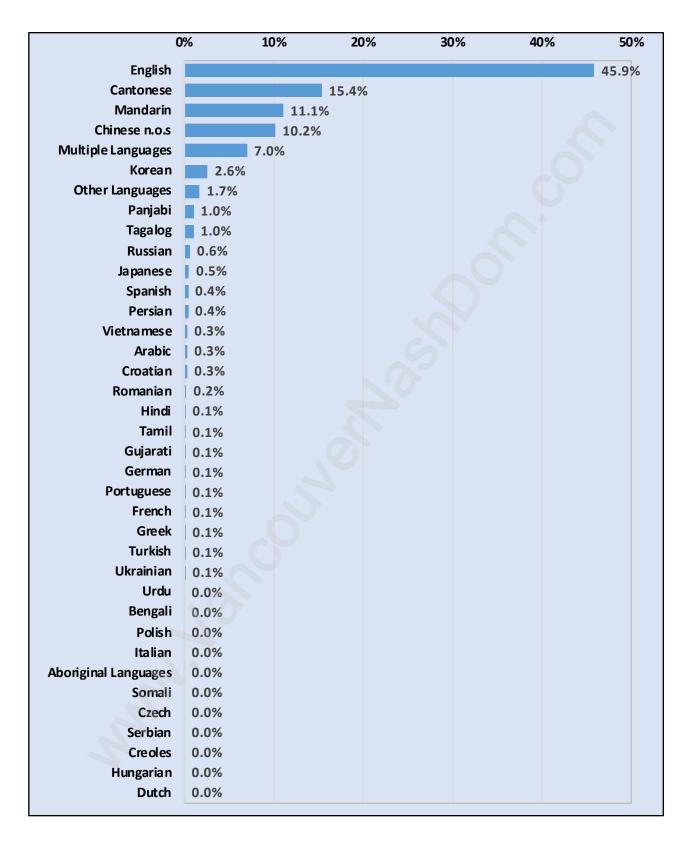

dge



# Population Age 15+ by Income Status in Oakridge





#### Households by Income in Oakridge





#### Families in Oakridge

**Average Persons per Family - 3** 



## Children at Home in Oakridge Total Number of Children at Home - 1,696





#### Family Structure in Oakridge

Households by Household Size in Oakridge Total Number of Households - 2,437



#### **Dwellings in Oakridge**



### Population Age 15+ in Oakridge





#### Labour Force Participation in Oakridge





### Occupied Dwellings by Structure Type in Oakridge Dominant Bulding Type - Apartment, building low and high rise





### Private Dwellings by Period of Construction in Oakridge Dominant Period of Construction - 1961-1980

### Population by Religion in Oakridge



#### Population by Home Languages in Oakridge