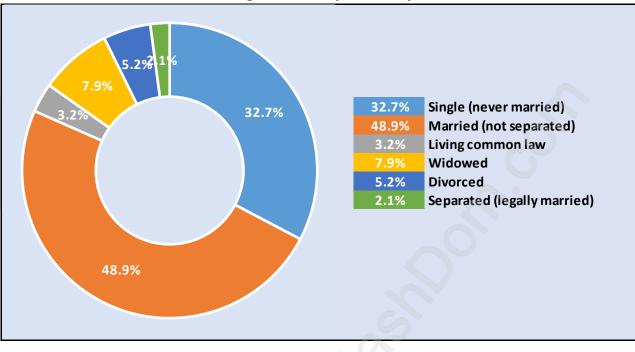

### Oakridge





### **Population Trends in Oakridge**

### Population by Age in Oakridge



# Population Age 15+ by Income Status in Oakridge





#### Households by Income in Oakridge





#### Families in Oakridge

**Average Persons per Family - 3** 



## Children at Home in Oakridge Total Number of Children at Home - 1,696





#### Family Structure in Oakridge

Households by Household Size in Oakridge Total Number of Households - 2,437



#### **Dwellings in Oakridge**



### Population Age 15+ in Oakridge





#### Labour Force Participation in Oakridge





### Occupied Dwellings by Structure Type in Oakridge Dominant Bulding Type - Apartment, building low and high rise





### Private Dwellings by Period of Construction in Oakridge Dominant Period of Construction - 1961-1980

### Population by Religion in Oakridge



#### Population by Home Languages in Oakridge