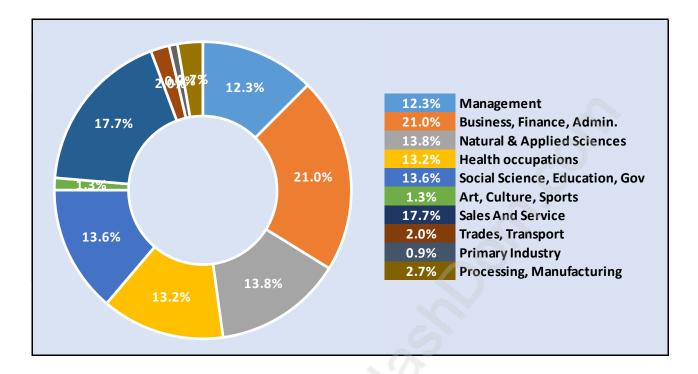

### Oakridge





### **Population Trends in Oakridge**

### Population by Age in Oakridge



# Population Age 15+ by Income Status in Oakridge





#### Households by Income in Oakridge





#### Families in Oakridge

**Average Persons per Family - 3** 



## Children at Home in Oakridge Total Number of Children at Home - 1,696





#### Family Structure in Oakridge

Households by Household Size in Oakridge Total Number of Households - 2,437



#### **Dwellings in Oakridge**



### Population Age 15+ in Oakridge





#### Labour Force Participation in Oakridge





### Occupied Dwellings by Structure Type in Oakridge Dominant Bulding Type - Apartment, building low and high rise





### Private Dwellings by Period of Construction in Oakridge Dominant Period of Construction - 1961-1980

### Population by Religion in Oakridge



#### Population by Home Languages in Oakridge