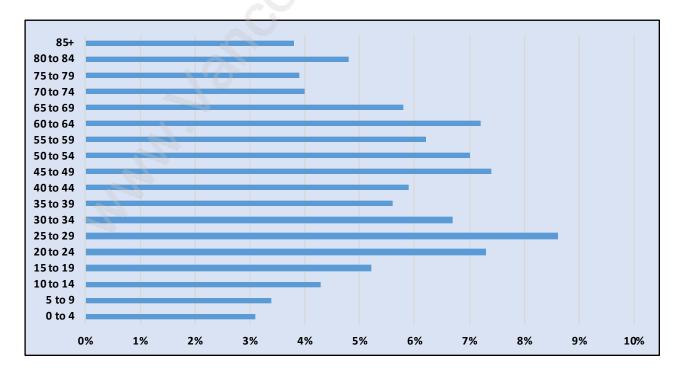

### Oakridge





### **Population Trends in Oakridge**

### Population by Age in Oakridge



# Population Age 15+ by Income Status in Oakridge





#### Households by Income in Oakridge





#### Families in Oakridge

**Average Persons per Family - 3** 



## Children at Home in Oakridge Total Number of Children at Home - 1,696





#### Family Structure in Oakridge

Households by Household Size in Oakridge Total Number of Households - 2,437



#### **Dwellings in Oakridge**



### Population Age 15+ in Oakridge





#### Labour Force Participation in Oakridge





### Occupied Dwellings by Structure Type in Oakridge Dominant Bulding Type - Apartment, building low and high rise





### Private Dwellings by Period of Construction in Oakridge Dominant Period of Construction - 1961-1980

### Population by Religion in Oakridge



#### Population by Home Languages in Oakridge