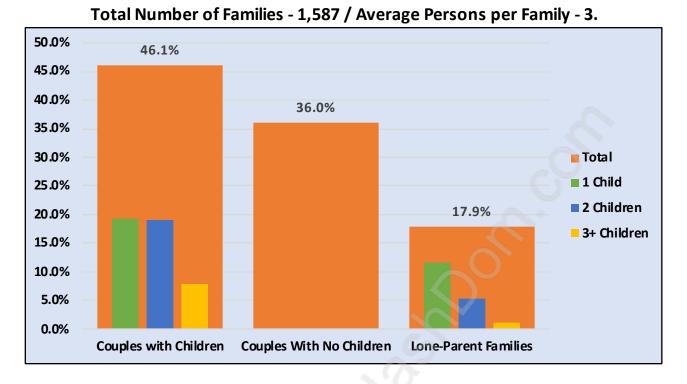

### Oakridge





### **Population Trends in Oakridge**

### Population by Age in Oakridge



# Population Age 15+ by Income Status in Oakridge





#### Households by Income in Oakridge





#### Families in Oakridge

**Average Persons per Family - 3** 



## Children at Home in Oakridge Total Number of Children at Home - 1,696





#### Family Structure in Oakridge

Households by Household Size in Oakridge Total Number of Households - 2,437



#### **Dwellings in Oakridge**



### Population Age 15+ in Oakridge





#### Labour Force Participation in Oakridge





### Occupied Dwellings by Structure Type in Oakridge Dominant Bulding Type - Apartment, building low and high rise





### Private Dwellings by Period of Construction in Oakridge Dominant Period of Construction - 1961-1980

### Population by Religion in Oakridge



#### Population by Home Languages in Oakridge