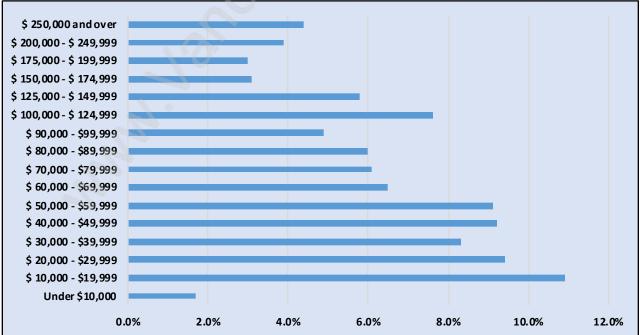

### Oakridge





### **Population Trends in Oakridge**

### Population by Age in Oakridge



# Population Age 15+ by Income Status in Oakridge





#### Households by Income in Oakridge





#### Families in Oakridge

**Average Persons per Family - 3** 



## Children at Home in Oakridge Total Number of Children at Home - 1,696





#### Family Structure in Oakridge

Households by Household Size in Oakridge Total Number of Households - 2,437



#### **Dwellings in Oakridge**



### Population Age 15+ in Oakridge





#### Labour Force Participation in Oakridge





### Occupied Dwellings by Structure Type in Oakridge Dominant Bulding Type - Apartment, building low and high rise





### Private Dwellings by Period of Construction in Oakridge Dominant Period of Construction - 1961-1980

### Population by Religion in Oakridge



#### Population by Home Languages in Oakridge