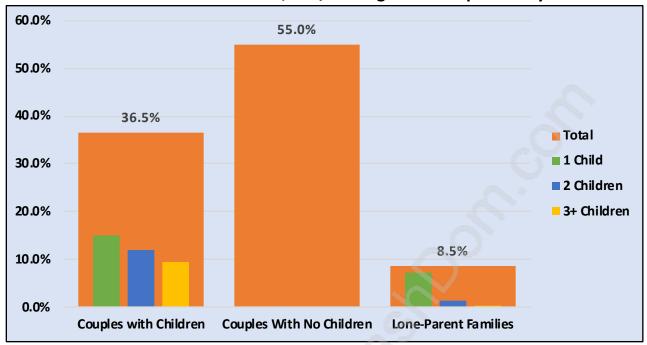

#### **Family Structure in Otter District**

Total Number of Families - 1,311 / Average Persons per Family - 2.9