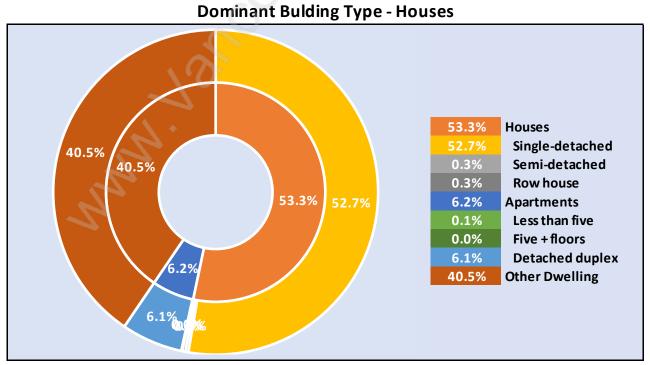

## Households by Income in Otter District

Total Number of Households - 1,878 / Average Household Income - \$98,040



#### **Families in Otter District**

**Average Persons per Family - 2.9** 



**Children at Home in Otter District** 

Total Number of Children at Home - 1,106



#### **Family Structure in Otter District**

Total Number of Families - 1,311 / Average Persons per Family - 2.9



#### Households by Household Size in Otter District

**Total Number of Households - 1,878** 



## **Dwellings in Otter District**



## Population Age 15+ in Otter District



#### **Labour Force by Occupation in Otter District**



#### **Labour Force Participation in Otter District**



#### **Travel To Work in (from) Otter District**



## Occupied Dwellings by Structure Type in Otter District



#### **Private Dwellings by Period of Construction in Otter District**

**Dominant Period of Construction - 1961-1980** 



#### Population by Religion in Otter District



## **Population by Home Languages in Otter District**