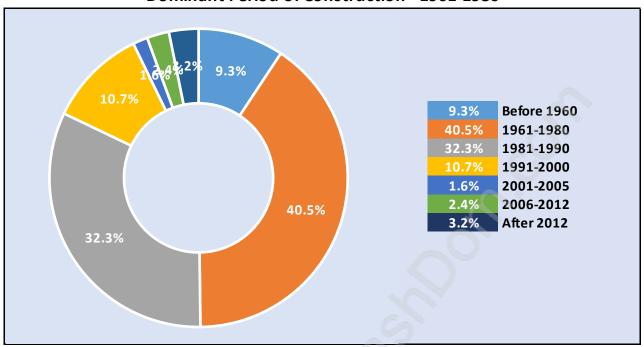

#### **Private Dwellings by Period of Construction in Otter District**

**Dominant Period of Construction - 1961-1980** 