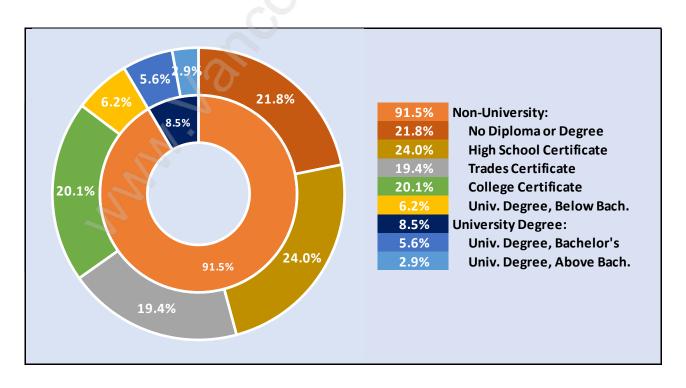

#### **Otter District**



## **Population Trends in Otter District**



## Population by Age in Otter District



# Population Age 15+ by Income Status in Otter District Total Population Age 15 - 4,144



#### Households by Income in Otter District

Total Number of Households - 1,878 / Average Household Income - \$98,040



#### **Families in Otter District**

**Average Persons per Family - 2.9** 



**Children at Home in Otter District** 

Total Number of Children at Home - 1,106



#### **Family Structure in Otter District**

Total Number of Families - 1,311 / Average Persons per Family - 2.9



#### Households by Household Size in Otter District

**Total Number of Households - 1,878** 



## **Dwellings in Otter District**



## Population Age 15+ in Otter District



#### **Labour Force by Occupation in Otter District**



#### **Labour Force Participation in Otter District**



#### **Travel To Work in (from) Otter District**



## Occupied Dwellings by Structure Type in Otter District



#### **Private Dwellings by Period of Construction in Otter District**

**Dominant Period of Construction - 1961-1980** 



#### Population by Religion in Otter District



## **Population by Home Languages in Otter District**