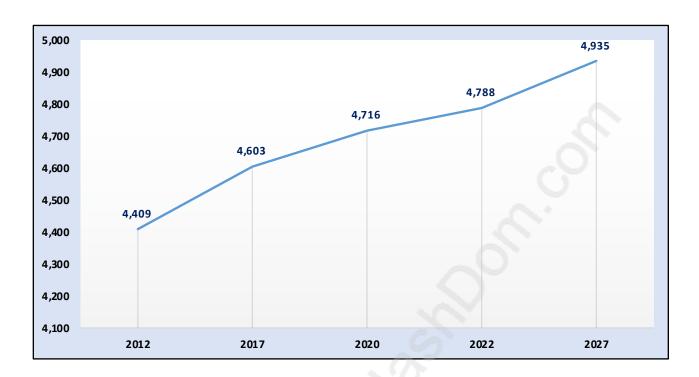

#### **Otter District**



## **Population Trends in Otter District**



## Population by Age in Otter District



# Population Age 15+ by Income Status in Otter District Total Population Age 15 - 4,144



#### Households by Income in Otter District

Total Number of Households - 1,878 / Average Household Income - \$98,040



#### **Families in Otter District**

**Average Persons per Family - 2.9** 



**Children at Home in Otter District** 

Total Number of Children at Home - 1,106



#### **Family Structure in Otter District**

Total Number of Families - 1,311 / Average Persons per Family - 2.9



#### Households by Household Size in Otter District

**Total Number of Households - 1,878** 



## **Dwellings in Otter District**



## Population Age 15+ in Otter District



#### **Labour Force by Occupation in Otter District**



#### **Labour Force Participati