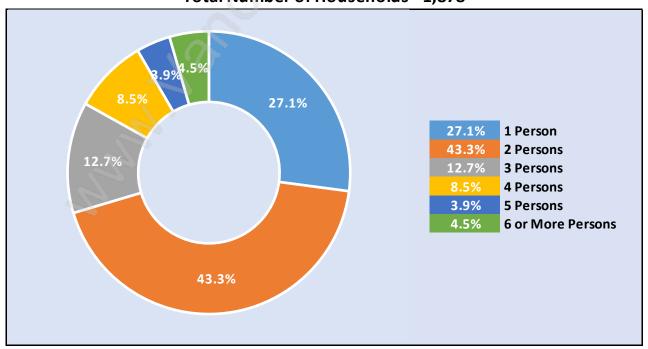

#### Households by Household Size in Otter District

**Total Number of Households - 1,878** 