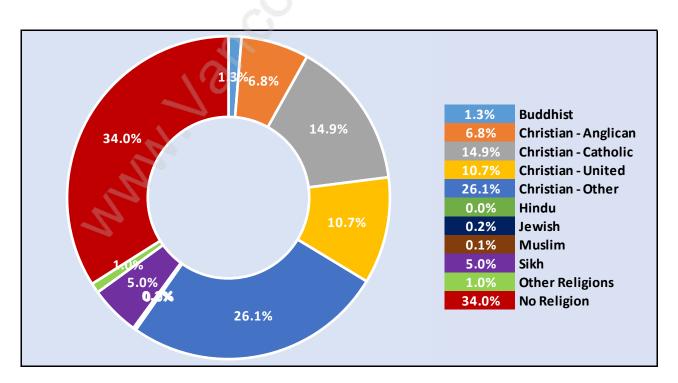

per Family - 2.9** 



**Children at Home in Otter District** 

Total Number of Children at Home - 1,106



#### **Family Structure in Otter District**

Total Number of Families - 1,311 / Average Persons per Family - 2.9



#### Households by Household Size in Otter District

**Total Number of Households - 1,878** 



## **Dwellings in Otter District**



## Population Age 15+ in Otter District



#### **Labour Force by Occupation in Otter District**



#### **Labour Force Participation in Otter District**



#### **Travel To Work in (from) Otter District**



## Occupied Dwellings by Structure Type in Otter District



#### **Private Dwellings by Period of Construction in Otter District**

**Dominant Period of Construction - 1961-1980** 



#### Population by Religion in Otter District



## **Population by Home Languages in Otter District**