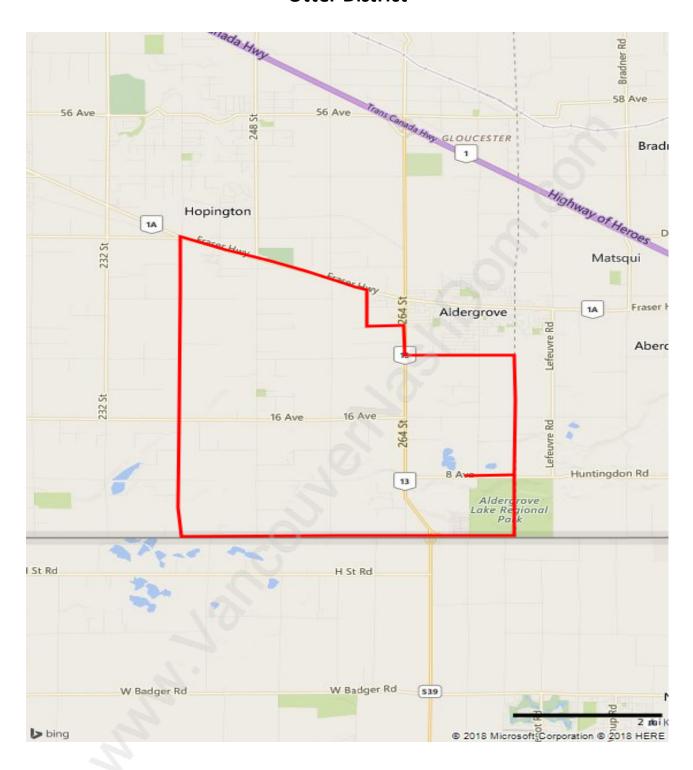

#### **Otter District**



## **Population Trends in Otter District**



## Population by Age in Otter District



# Population Age 15+ by Income Status in Otter District Total Population Age 15 - 4,144



#### Households by Income in Otter District

Total Number of Households - 1,878 / Average Household Income - \$98,040



#### **Families in Otter District**

**Average Persons per Family - 2.9** 



**Children at Home in Otter District** 

Total Number of Children at Home - 1,106



#### **Family Structure in Otter District**

Total Number of Families - 1,311 / Average Persons per Family - 2.9



#### Households by Household Size in Otter District

**Total Number of Households - 1,878** 



## **Dwellings in Otter District**



## Population Age 15+ in Otter District



#### **Labour Force by Occupation in Otter