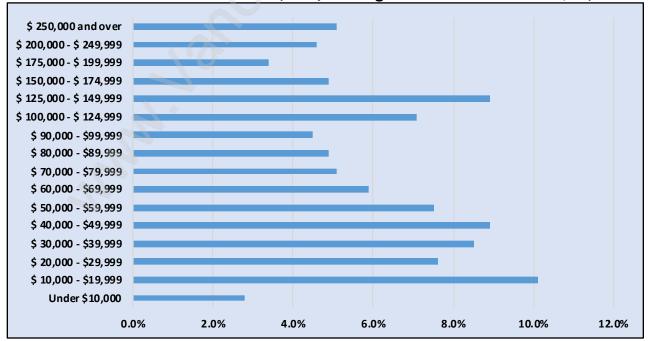

#### Households by Income in Otter District

Total Number of Households - 1,878 / Average Household Income - \$98,040