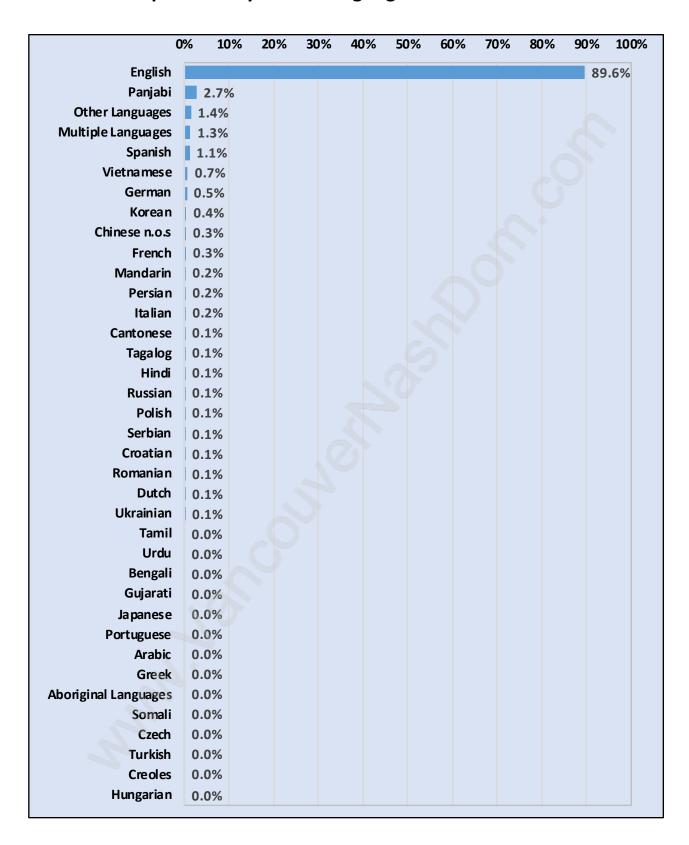

ict** 

Total Number of Children at Home - 1,106



#### **Family Structure in Otter District**

Total Number of Families - 1,311 / Average Persons per Family - 2.9



#### Households by Household Size in Otter District

**Total Number of Households - 1,878** 



## **Dwellings in Otter District**



## Population Age 15+ in Otter District



#### **Labour Force by Occupation in Otter District**



#### **Labour Force Participation in Otter District**



#### **Travel To Work in (from) Otter District**



## Occupied Dwellings by Structure Type in Otter District



#### **Private Dwellings by Period of Construction in Otter District**

**Dominant Period of Construction - 1961-1980** 



#### Population by Religion in Otter District



## **Population by Home Languages in Otter District**