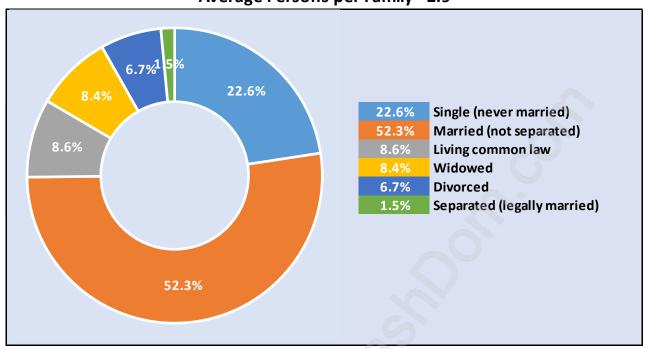

#### **Families in Otter District**

**Average Persons per Family - 2.9** 

**Children at Home in Otter District** 

Total Number of Children at Home - 1,106