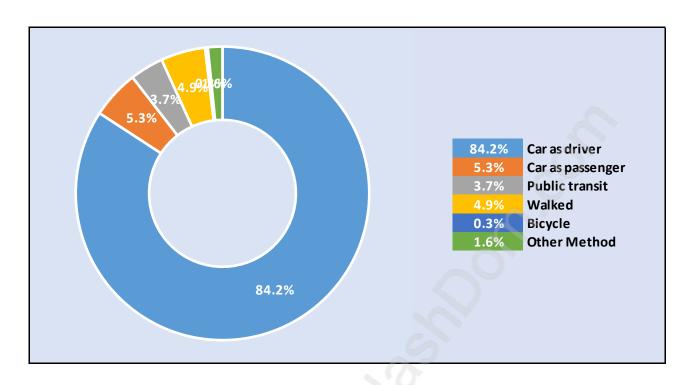

tatus in Otter District Total Population Age 15 - 4,144



#### Households by Income in Otter District

Total Number of Households - 1,878 / Average Household Income - \$98,040



#### **Families in Otter District**

**Average Persons per Family - 2.9** 



**Children at Home in Otter District** 

Total Number of Children at Home - 1,106



#### **Family Structure in Otter District**

Total Number of Families - 1,311 / Average Persons per Family - 2.9



#### Households by Household Size in Otter District

**Total Number of Households - 1,878** 



## **Dwellings in Otter District**



## Population Age 15+ in Otter District



#### **Labour Force by Occupation in Otter District**



#### **Labour Force Participation in Otter District**



#### **Travel To Work in (from) Otter District**



## Occupied Dwellings by Structure Type in Otter District



#### **Private Dwellings by Period of Construction in Otter District**

**Dominant Period of Construction - 1961-1980** 



#### Population by Religion in Otter District



## **Population by Home Languages in Otter District**