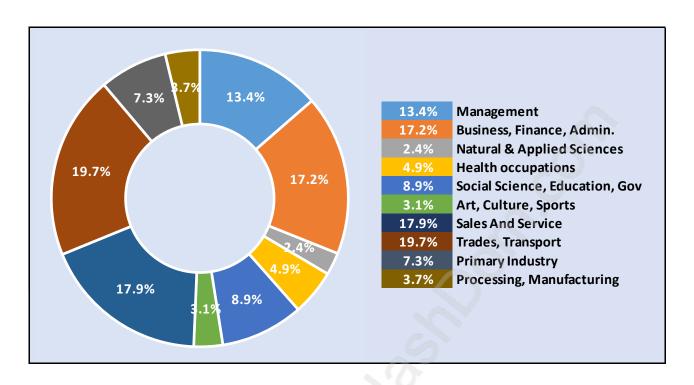

tion Trends in Otter District**



## Population by Age in Otter District



# Population Age 15+ by Income Status in Otter District Total Population Age 15 - 4,144



#### Households by Income in Otter District

Total Number of Households - 1,878 / Average Household Income - \$98,040



#### **Families in Otter District**

**Average Persons per Family - 2.9** 



**Children at Home in Otter District** 

Total Number of Children at Home - 1,106



#### **Family Structure in Otter District**

Total Number of Families - 1,311 / Average Persons per Family - 2.9



#### Households by Household Size in Otter District

**Total Number of Households - 1,878** 



## **Dwellings in Otter District**



## Population Age 15+ in Otter District



#### **Labour Force by Occupation in Otter District**



#### **Labour Force Participation in Otter District**



#### **Travel To Work in (from) Otter District**



## Occupied Dwellings by Structure Type in Otter District



#### **Private Dwellings by Period of Construction in Otter District**

**Dominant Period of Construction - 1961-1980** 



#### Population by Religion in Otter District



## **Population by Home Languages in Otter District**