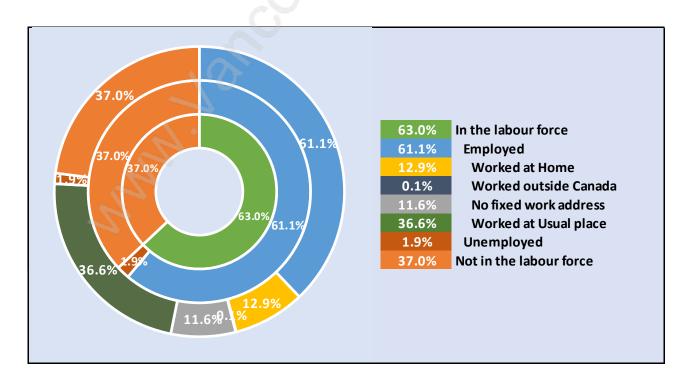

n Otter District



# Population Age 15+ by Income Status in Otter District Total Population Age 15 - 4,144



#### Households by Income in Otter District

Total Number of Households - 1,878 / Average Household Income - \$98,040



#### **Families in Otter District**

**Average Persons per Family - 2.9** 



**Children at Home in Otter District** 

Total Number of Children at Home - 1,106



#### **Family Structure in Otter District**

Total Number of Families - 1,311 / Average Persons per Family - 2.9



#### Households by Household Size in Otter District

**Total Number of Households - 1,878** 



## **Dwellings in Otter District**



## Population Age 15+ in Otter District



#### **Labour Force by Occupation in Otter District**



#### **Labour Force Participation in Otter District**



#### **Travel To Work in (from) Otter District**



## Occupied Dwellings by Structure Type in Otter District



#### **Private Dwellings by Period of Construction in Otter District**

**Dominant Period of Construction - 1961-1980** 



#### Population by Religion in Otter District



## **Population by Home Languages in Otter District**