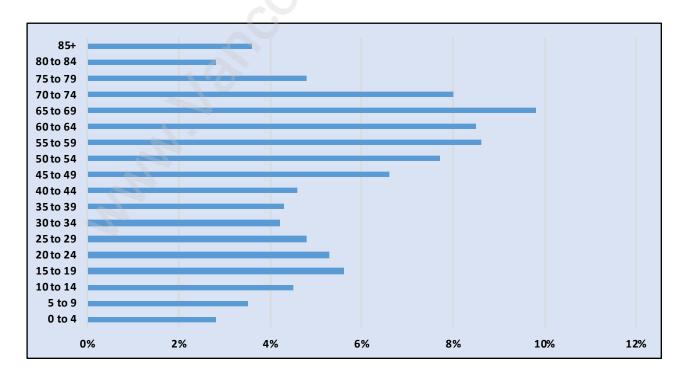

#### **Otter District**



## **Population Trends in Otter District**



## Population by Age in Otter District



# Population Age 15+ by Income Status in Otter District Total Population Age 15 - 4,144



#### Households by Income in Otter District

Total Number of Households - 1,878 / Average Household Income - \$98,040



#### **Families in Otter District**

**Average Persons per Family - 2.9** 



**Children at Home in Otter District** 

Total Number of Children at Home - 1,106



#### **Family Structure in Otter District**

Total Number of Families - 1,311 / Average Persons per Family - 2.9



#### Households by Household Size in Otter District

**Total Number of Households - 1,878** 



## **Dwellings in Otter District**



## Population Age 15+ in Otter District



#### **Labour Force by Occupation in Otter District**



#### **Labour Force Participation in Otter District**



#### **Travel To