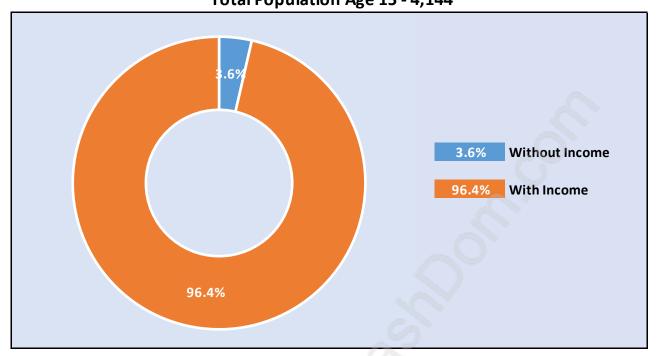

# Population Age 15+ by Income Status in Otter District Total Population Age 15 - 4,144