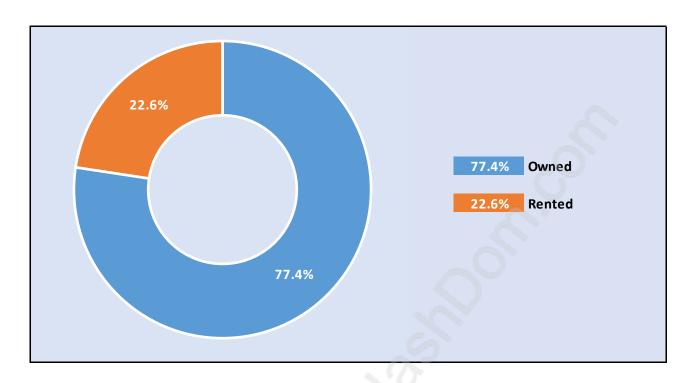

#### **Otter District**



## **Population Trends in Otter District**



## Population by Age in Otter District



# Population Age 15+ by Income Status in Otter District Total Population Age 15 - 4,144



#### Households by Income in Otter District

Total Number of Households - 1,878 / Average Household Income - \$98,040



#### **Families in Otter District**

**Average Persons per Family - 2.9** 



**Children at Home in Otter District** 

Total Number of Children at Home - 1,106



#### **Family Structure in Otter District**

Total Number of Families - 1,311 / Average Persons per Family - 2.9



#### Households by Household Size in Otter District

**Total Number of Households - 1,878** 



## **Dwellings in Otter District**



## Population Age 15+ in Otter District



#### **Labour Force by Occupation in Otter District**



#### **Labour Force Participation in Otter District**



#### **Travel To Work in (from) Otter District**



## Occupied Dwellings by Structure Type in Otter District



#### **Private Dwellings by Period of Construction in Otter District**

**Dominant Period of Construction - 1961-1980** 



#### Population by Religion in Otter District



## **Population by Home Languages in Otter District**