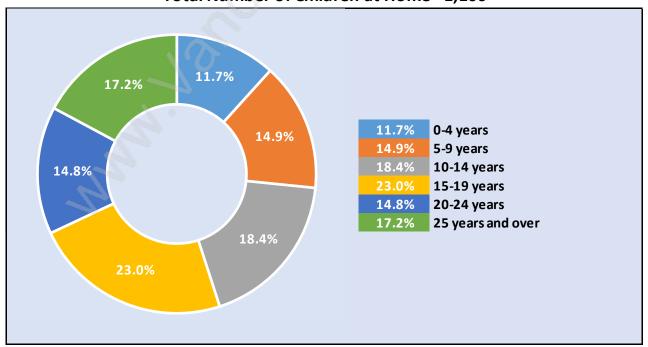

#### **Families in Otter District**

**Average Persons per Family - 2.9** 

**Children at Home in Otter District** 

Total Number of Children at Home - 1,106