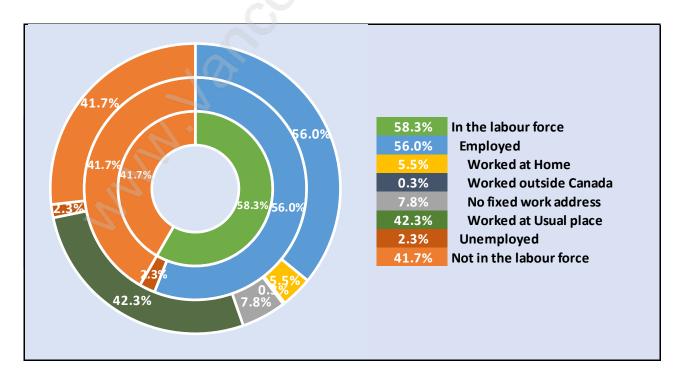

## **Pacific Douglas**





#### **Population Trends in Pacific Douglas**

## Population by Age in Pacific Douglas





# Population Age 15+ by Income Status in Pacific Douglas

Total Population Age 15 - 2,220

#### Households by Income in Pacific Douglas





#### **Families in Pacific Douglas**

**Average Persons per Family - 2.8** 



## Children at Home in Pacific Douglas Total Number of Children at Home - 698





#### Family Structure in Pacific Douglas Total Number of Families - 693 / Average Persons per Family - 2.8

### Households by Household Size in Pacific Douglas Total Number of Households - 1,015



#### **Dwellings in Pacific Douglas**



#### Population Age 15+ in Pacific Douglas





#### Labour Force Participation in Pacific Douglas





# Occupied Dwellings by Structure Type in Pacific Douglas Dominant Bulding Type - Houses





#### Private Dwellings by Period of Construction in Pacific Douglas Dominant Period of Construction - 2006-2011

#### Population by Religion in Pacific Douglas



# Population by Home Languages in Pacific Douglas

| 0                    | % 10% | 20% | 30% | 40% | 50% | 60% | 70% | 80% | <b>90%</b> | 100% |
|----------------------|-------|-----|-----|-----|-----|-----|-----|-----|------------|------|
| English              |       |     |     |     |     |     |     |     | 9          | 0.4% |
| Multiple Languages   | 2.4%  |     |     |     |     |     |     |     |            |      |
| Mandarin             | 2.1%  |     |     |     |     |     |     |     |            |      |
| Panjabi