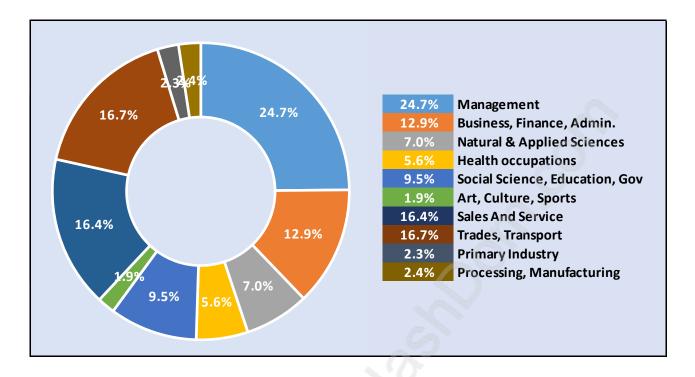

## **Pacific Douglas**





#### **Population Trends in Pacific Douglas**

## Population by Age in Pacific Douglas





# Population Age 15+ by Income Status in Pacific Douglas

Total Population Age 15 - 2,220

#### Households by Income in Pacific Douglas





#### **Families in Pacific Douglas**

**Average Persons per Family - 2.8** 



## Children at Home in Pacific Douglas Total Number of Children at Home - 698





#### Family Structure in Pacific Douglas Total Number of Families - 693 / Average Persons per Family - 2.8

### Households by Household Size in Pacific Douglas Total Number of Households - 1,015



#### **Dwellings in Pacific Douglas**



#### Population Age 15+ in Pacific Douglas





#### Labour Force Participation in Pacific Douglas





# Occupied Dwellings by Structure Type in Pacific Douglas Dominant Bulding Type - Houses





#### Private Dwellings by Period of Construction in Pacific Douglas Dominant Period of Construction - 2006-2011

#### Population by Religion in Pacific Douglas



# Population by Home Languages in Pacific Douglas

| 0                    | % 10% | 20% | 30% | 40% | 50% | 60% | 70% | 80% | <b>90%</b> | 100% |
|----------------------|-------|-----|-----|-----|-----|-----|-----|-----|------------|------|
| English              |       |     |     |     |     |     |     |     | 9          | 0.4% |
| Multiple Languages   | 2.4%  |     |     |     |     |     |     |     |            |      |
| Mandarin             | 2.1%  |     |     |     |