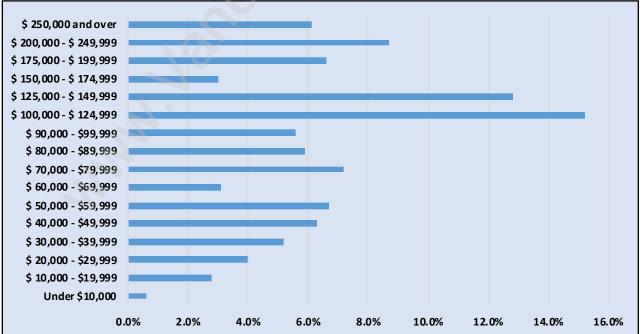

#### Family Structure in Pacific Douglas Total Number of Families - 693 / Average Persons per Family - 2.8