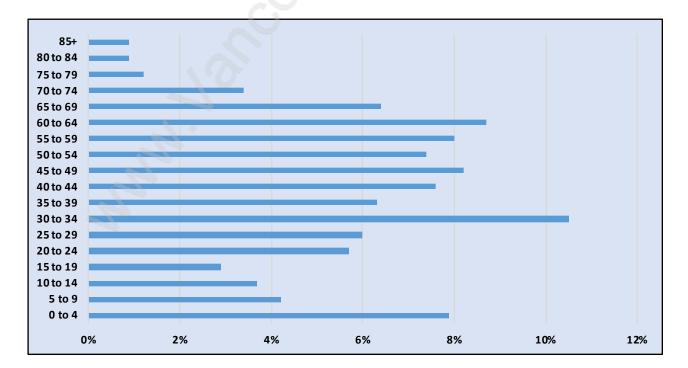

## **Pacific Douglas**





#### **Population Trends in Pacific Douglas**

## Population by Age in Pacific Douglas





# Population Age 15+ by Income Status in Pacific Douglas

Total Population Age 15 - 2,220

#### Households by Income in Pacific Douglas





#### **Families in Pacific Douglas**

**Average Persons per Family - 2.8** 



## Children at Home in Pacific Douglas Total Number of Children at Home - 698





#### Family Structure in Pacific Douglas Total Number of Families - 693 / Average Persons per Family - 2.8

### Households by Household Size in Pacific Douglas Total Number of Households - 1,015



#### **Dwellings in Pacific Douglas**



#### Population Age 15+ in Pacific Douglas





#### Labour Force Participation in Pacific Douglas





# Occupied Dwellings by Structure Type in Pacific Douglas Dominant Bulding Type - Houses





#### Private Dwellings by Period of Construction in Paci