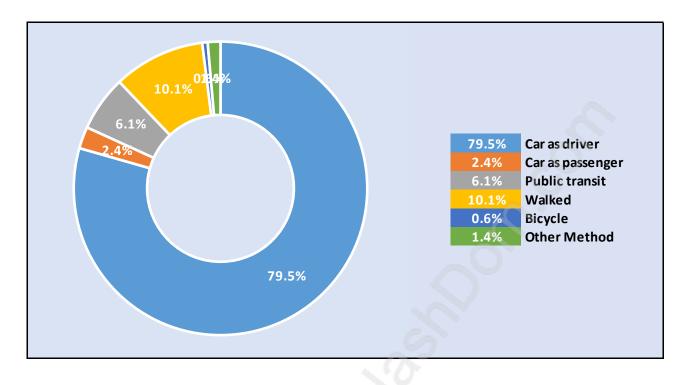

## **Pacific Douglas**





#### **Population Trends in Pacific Douglas**

## Population by Age in Pacific Douglas





# Population Age 15+ by Income Status in Pacific Douglas

Total Population Age 15 - 2,220

#### Households by Income in Pacific Douglas





#### **Families in Pacific Douglas**

**Average Persons per Family - 2.8** 



## Children at Home in Pacific Douglas Total Number of Children at Home - 698





#### Family Structure in Pacific Douglas Total Number of Families - 693 / Average Persons per Family - 2.8

### Households by Household Size in Pacific Douglas Total Number of Households - 1,015



#### **Dwellings in Pacific Douglas**



#### Population Age 15+ in Pacific Douglas





#### Labour Force Participation in Pacific Douglas





# Occupied Dwellings by Structure Type in Pacific Douglas Dominant Bulding Type - Houses





#### Private Dwellings by Period of Construction in Pacific Douglas Dominant Period of Construction - 2006-2011

#### Population by Religion in Pacific Douglas



# Population by Home Languages in Pacific Douglas

| 0                    | % 10% | 20% | 30% | 40% | 50% | 60% | 70% | 80% | <b>90%</b> | 100% |
|----------------------|-------|-----|-----|-----|-----|-----|-----|-----|------------|------|
| English              |       |     |     |     |     |     |     |     | 9          | 0.4% |
| Multiple Languages   | 2.4%  |     |     |     |     |     |     |     |            |      |
| Mandarin             | 2.1%  |     |     |     |     |     |     |     |            |      |
| Panjabi