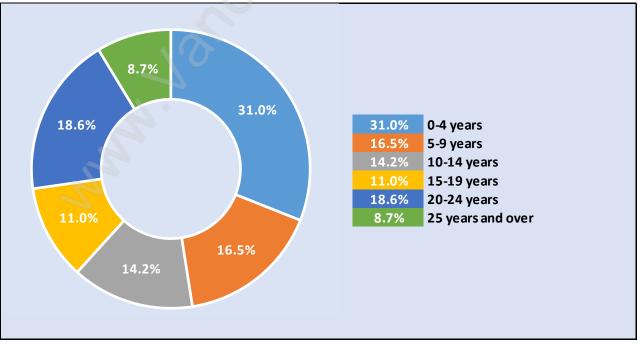

## **Pacific Douglas**





#### **Population Trends in Pacific Douglas**

## Population by Age in Pacific Douglas





# Population Age 15+ by Income Status in Pacific Douglas

Total Population Age 15 - 2,220

#### Households by Income in Pacific Douglas





#### **Families in Pacific Douglas**

**Average Persons per Family - 2.8** 



## Children at Home in Pacific Douglas Total Number of Children at Home - 698





#### Family Structure in Pacific Douglas Total Number of Families - 693 / Average Persons per Family - 2.8

### Households by Household Size in Pacific Douglas Total Number of Households - 1,015



#### **Dwellings in Pacific Douglas**



#### Population Age 15+ in Pacific Douglas





#### Labour Force Participation in Pacific Douglas





# Occupied Dwellings by Structure Type in Pacific Douglas Dominant Bulding Type - Houses





#### Private Dwellings by Period of Construction in Pacific Douglas Dominant Period of Construction - 2006-2011

#### Population by Religion in Pacific Douglas



# Population by Home Languages in Pacific Douglas

| 0                    | % 10% | 20% | 30% | 40% | 50% | 60% | 70% | 80% | <b>90%</b> | 100% |
|----------------------|-------|-----|-----|-----|