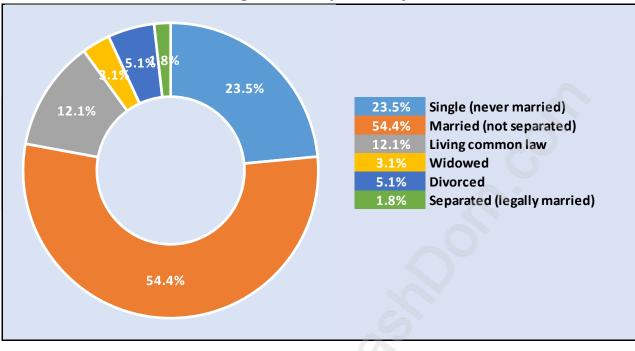

#### Family Structure in Pacific Douglas Total Number of Families - 693 / Average Persons per Family - 2.8