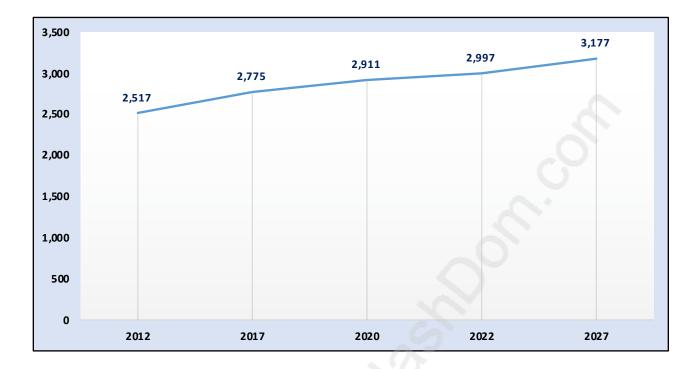

## **Pacific Douglas**





#### **Population Trends in Pacific Douglas**

## Population by Age in Pacific Douglas





# Population Age 15+ by Income Status in Pacific Douglas

Total Population Age 15 - 2,220

#### Households by Income in Pacific Douglas





#### **Families in Pacific Douglas**

**Average Persons per Family - 2.8** 



## Children at Home in Pacific Douglas Total Number of Children at Home - 698





#### Family Structure in Pacific Douglas Total Number of Families - 693 / Average Persons per Family - 2.8

### Households by Household Size in Pacific Douglas Total Number of Households - 1,015



#### **Dwellings in Pacific Douglas**



#### Population Age 15+ in Pacific Douglas





#### Labour Force Participation in Pacific Douglas





# Occupied Dwellings by Structure Type in Pacific Douglas Do