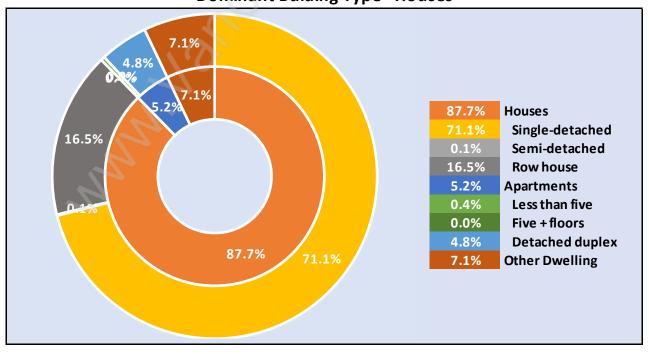

# Occupied Dwellings by Structure Type in Pacific Douglas Dominant Bulding Type - Houses