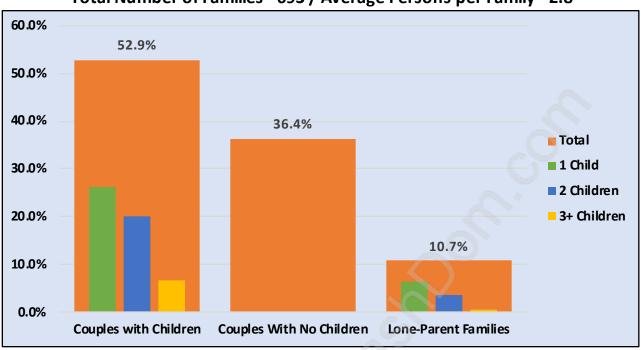

#### Family Structure in Pacific Douglas Total Number of Families - 693 / Average Persons per Family - 2.8