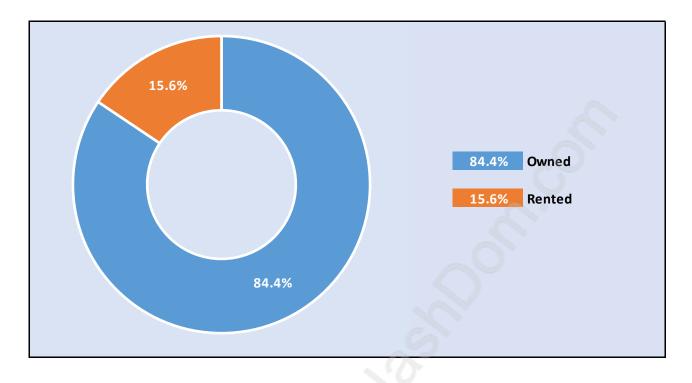

## **Pacific Douglas**





#### **Population Trends in Pacific Douglas**

## Population by Age in Pacific Douglas





# Population Age 15+ by Income Status in Pacific Douglas

Total Population Age 15 - 2,220

#### Households by Income in Pacific Douglas





#### **Families in Pacific Douglas**

**Average Persons per Family - 2.8** 



## Children at Home in Pacific Douglas Total Number of Children at Home - 698





#### Family Structure in Pacific Douglas Total Number of Families - 693 / Average Persons per Family - 2.8

### Households by Household Size in Pacific Douglas Total Number of Households - 1,015



#### **Dwellings in Pacific Douglas**



#### Population Age 15+ in Pacific Douglas





#### Labour Force Participation in Pacific Douglas





# Occupied Dwellings by Structure Type in Pacific Douglas Dominant Bulding Type - Houses





#### Private Dwellings by Period of Construction in Pacific Douglas Dominant Period of Construction - 2006-2011

#### Population by Religion in Pacific Douglas



# Population by Home Languages in Pacific Douglas

| 0                    | % 10% | 20% | 30% | 40% | 50% | 60% | 70% | 80% | <b>90%</b> | 100% |
|----------------------|-------|-----|-----|-----|-----|-----|-----|-----|------------|------|
| English              |       |     |     |     |     |     |     |     | 9          | 0.4% |
| Multiple Languages   | 2.4%  |     |     |     |     |     |     |     |            |      |
| Mand