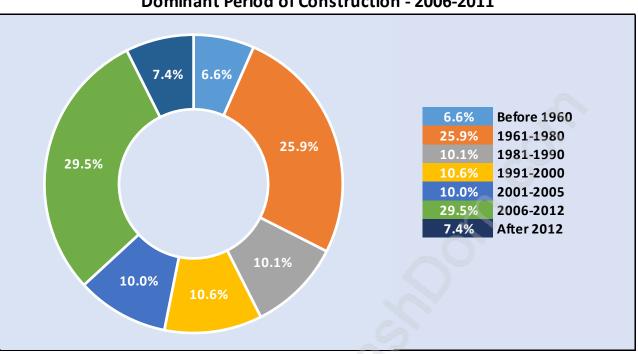

#### Private Dwellings by Period of Construction in Pacific Douglas Dominant Period of Construction - 2006-2011