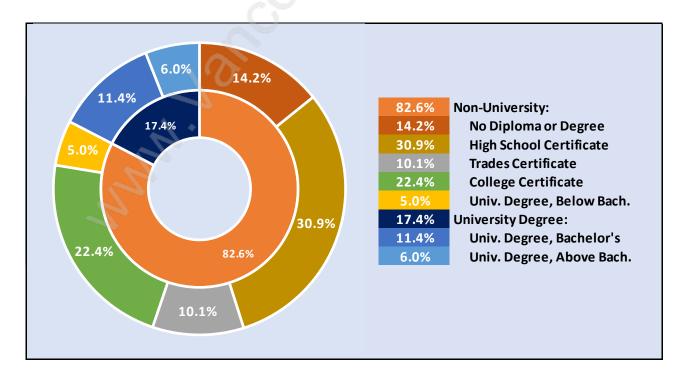

## **Pacific Douglas**





#### **Population Trends in Pacific Douglas**

## Population by Age in Pacific Douglas





# Population Age 15+ by Income Status in Pacific Douglas

Total Population Age 15 - 2,220

#### Households by Income in Pacific Douglas





#### **Families in Pacific Douglas**

**Average Persons per Family - 2.8** 



## Children at Home in Pacific Douglas Total Number of Children at Home - 698





#### Family Structure in Pacific Douglas Total Number of Families - 693 / Average Persons per Family - 2.8

### Households by Household Size in Pacific Douglas Total Number of Households - 1,015



#### **Dwellings in Pacific Douglas**



#### Population Age 15+ in Pacific Douglas





#### Labour Force Participation in Pacific Douglas





# Occupied Dwellings by Structure Type in Pacific Douglas Dominant Bulding Type - Houses





#### Private Dwellings by Period of Construction in Pacific Douglas Dominant Period of Construction - 2006-2011

#### Population by Religion in Pacific Douglas



# Population by Home Languages in Pacific Douglas

| 0                    | % 10% | 20% | 30% | 40% | 50% | 60% | 70% | 80% | <b>90%</b> | 100% |
|----------------------|-------|-----|-----|-----|-----|-----|-----|-----|------------|------|
| English              |       |     |     |     |     |     |     |     | 9          | 0.4% |
| Multiple Languages   | 2.4%  |     |     |     |     |     |     |     |            |      |
| Mandarin             | 2.1%  |     |     |     |