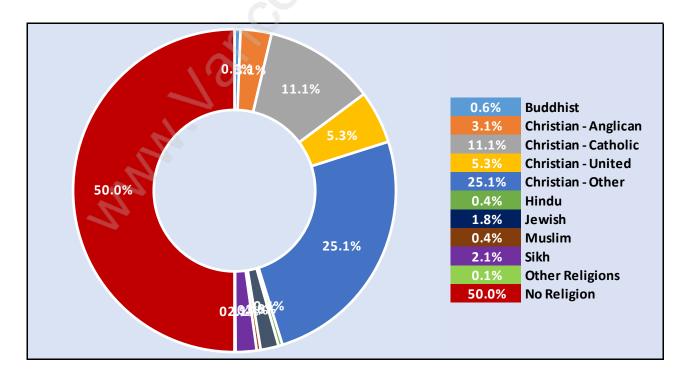

holds by Income in Pacific Douglas





#### **Families in Pacific Douglas**

**Average Persons per Family - 2.8** 



## Children at Home in Pacific Douglas Total Number of Children at Home - 698





#### Family Structure in Pacific Douglas Total Number of Families - 693 / Average Persons per Family - 2.8

### Households by Household Size in Pacific Douglas Total Number of Households - 1,015



#### **Dwellings in Pacific Douglas**



#### Population Age 15+ in Pacific Douglas





#### Labour Force Participation in Pacific Douglas





# Occupied Dwellings by Structure Type in Pacific Douglas Dominant Bulding Type - Houses





#### Private Dwellings by Period of Construction in Pacific Douglas Dominant Period of Construction - 2006-2011

#### Population by Religion in Pacific Douglas



# Population by Home Languages in Pacific Douglas

| 0                    | % 10% | 20% | 30% | 40% | 50% | 60% | 70% | 80% | <b>90%</b> | 100% |
|----------------------|-------|-----|-----|-----|-----|-----|-----|-----|------------|------|
| English              |       |     |     |     |     |     |     |     | 9          | 0.4% |
| Multiple Languages   | 2.4%  |     |     |     |     |     |     |     |            |      |
| Mandarin             | 2.1%  |     |     |     |     |     |     |     |            |      |
| Panjabi              | 1.0%  |     |     |     |     |     |     |     |            |      |
| Chinese n.o.s        | 0.6%  |     |     |     |     |     |     |     |            |      |
| Korean               | 0.5%  |     |     |     |     |     |     |     |