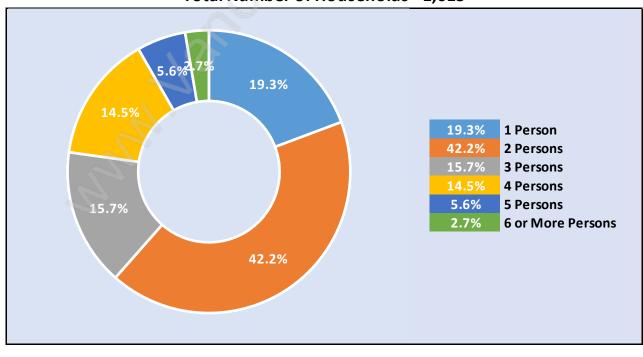

### Households by Household Size in Pacific Douglas Total Number of Households - 1,015