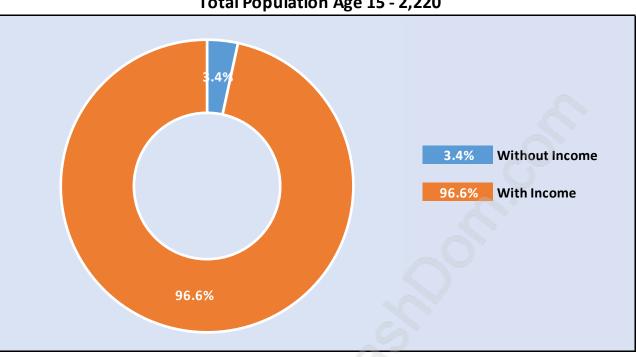

# Population Age 15+ by Income Status in Pacific Douglas

Total Population Age 15 - 2,220