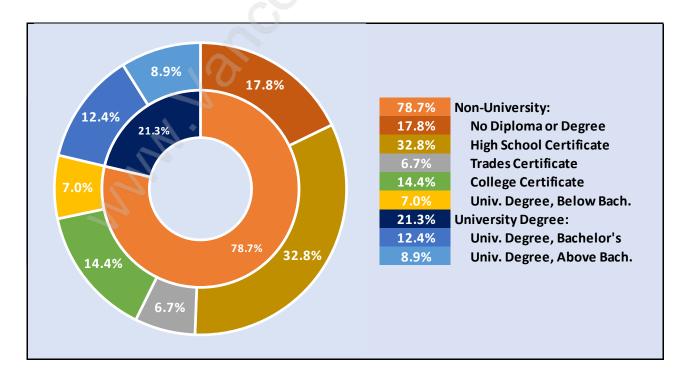

## Panorama Ridge





## **Population Trends in Panorama Ridge**

Population by Age in Panorama Ridge





# Population Age 15+ by Income Status in Panorama Ridge Total Population Age 15 - 18,497

### Households by Income in Panorama Ridge





#### Families in Panorama Ridge

**Average Persons per Family - 3.8** 



# Children at Home in Panorama Ridge Total Number of Children at Home - 8,025





# Family Structure in Panorama Ridge otal Number of Families - 5,328 / Average Persons per Family - 3.8

# Households by Household Size in Panorama Ridge Total Number of Households - 6,374



#### **Dwellings in Panorama Ridge**



### Population Age 15+ in Panorama Ridge





### Labour Force Participation in Panorama Ridge



### Travel To Work in (from) Panorama Ridge



# Occupied Dwellings by Structure Type in Panorama Ridge Dominant Bulding Type - Houses



### Private Dwellings by Period of Construction in Panorama Ridge Dominant Period of Construction - 1981-1990



### Population by Religion in Panorama Ridge



# Population by Home Languages in Panorama Ridge

|                     | 0%         | 10%      | 20% | 30%   | 40% | 50% | 60%   | 70% |
|---------------------|------------|----------|-----|-------|-----|-----|-------|-----|
| Englisł             | ו <b>ב</b> |          |     |       |     |     | 57.2% |     |
| Panjab              | i 📃        |          |     | 25.7% |     |     |       |     |
| Multiple Language   | s 📃        | 8.5%