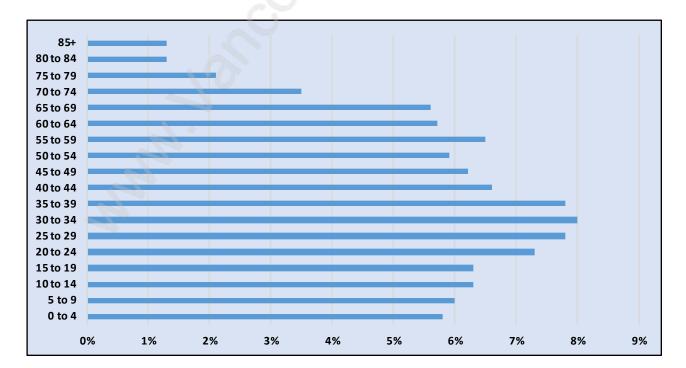

## Panorama Ridge





## **Population Trends in Panorama Ridge**

Population by Age in Panorama Ridge





# Population Age 15+ by Income Status in Panorama Ridge Total Population Age 15 - 18,497

### Households by Income in Panorama Ridge





#### Families in Panorama Ridge

**Average Persons per Family - 3.8** 



# Children at Home in Panorama Ridge Total Number of Children at Home - 8,025





# Family Structure in Panorama Ridge otal Number of Families - 5,328 / Average Persons per Family - 3.8

# Households by Household Size in Panorama Ridge Total Number of Households - 6,374



#### **Dwellings in Panorama Ridge**



### Population Age 15+ in Panorama Ridge





### Labour Force Participation in Panorama Ridge



### Travel To Work in (from) Panorama Ridge



# Occupied Dwellings by Structure Type in Panorama Ridge Dominant Bulding Type - Houses



### Private Dwellings by Period o