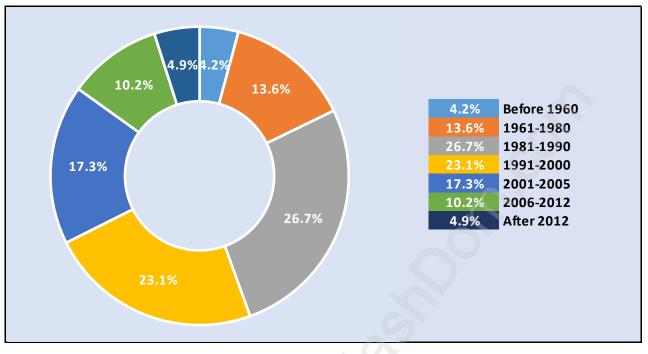

### Private Dwellings by Period of Construction in Panorama Ridge Dominant Period of Construction - 1981-1990