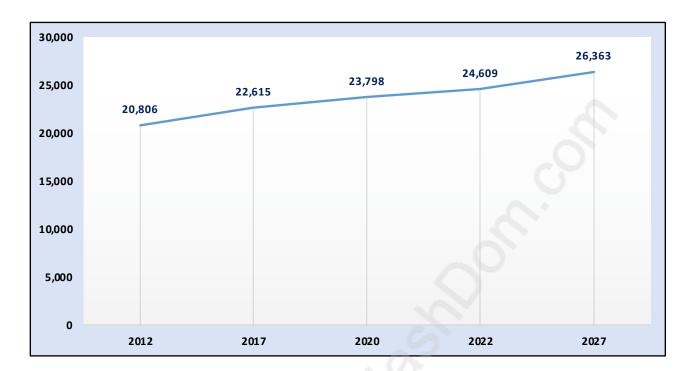

## Panorama Ridge





## **Population Trends in Panorama Ridge**

Population by Age in Panorama Ridge





# Population Age 15+ by Income Status in Panorama Ridge Total Population Age 15 - 18,497

### Households by Income in Panorama Ridge





#### Families in Panorama Ridge

**Average Persons per Family - 3.8** 



# Children at Home in Panorama Ridge Total Number of Children at Home - 8,025





# Family Structure in Panorama Ridge otal Number of Families - 5,328 / Average Persons per Family - 3.8

# Households by Household Size in Panorama Ridge Total Number of Households - 6,374



#### **Dwellings in Panorama Ridge**



### Population Age 15+ in Panorama Ridge





### Labour Force Participation in Panorama Ridge



### Travel To Work in (from) Panorama Ridge



# Occupied Dwellings by Structure Type in