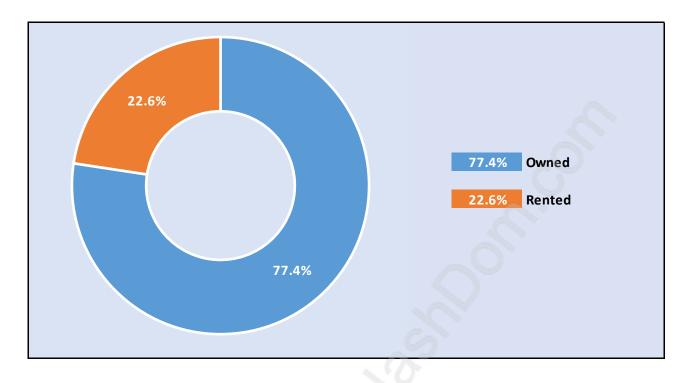

## Panorama Ridge





## **Population Trends in Panorama Ridge**

Population by Age in Panorama Ridge





# Population Age 15+ by Income Status in Panorama Ridge Total Population Age 15 - 18,497

### Households by Income in Panorama Ridge





#### Families in Panorama Ridge

**Average Persons per Family - 3.8** 



# Children at Home in Panorama Ridge Total Number of Children at Home - 8,025





# Family Structure in Panorama Ridge otal Number of Families - 5,328 / Average Persons per Family - 3.8

# Households by Household Size in Panorama Ridge Total Number of Households - 6,374



#### **Dwellings in Panorama Ridge**



### Population Age 15+ in Panorama Ridge





### Labour Force Participation in Panorama Ridge



### Travel To Work in (from) Panorama Ridge



# Occupied Dwellings by Structure Type in Panorama Ridge Dominant Bulding Type - Houses



### Private Dwellings by Period of Construction in Panorama Ridge Dominant Period of Construction - 1981-1990



### Population by Religion in Panorama Ridge



# Population by Home Languages in Panorama Ridge

|                     | 0%         | 10%      | 20% | 30%   | 40% | 50% | 60%   | 70% |
|---------------------|------------|----------|-----|-------|-----|-----|-------|-----|
| Englisł             | ו <b>ב</b> |          |     |       |     |     | 57.2% |     |
| Panjab              | i 📃        |          |     | 25.7% |     |     |       |     |