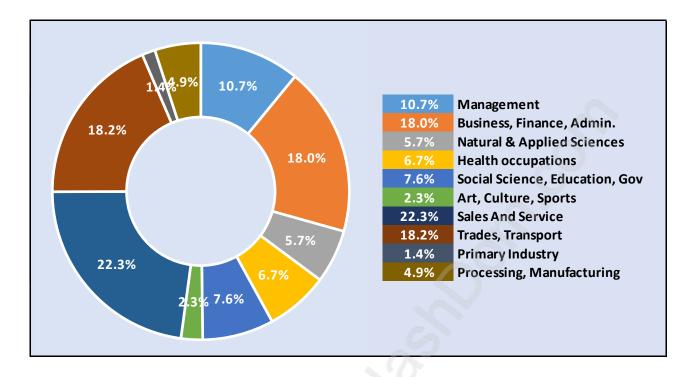

## Panorama Ridge





## **Population Trends in Panorama Ridge**

Population by Age in Panorama Ridge





# Population Age 15+ by Income Status in Panorama Ridge Total Population Age 15 - 18,497

### Households by Income in Panorama Ridge





#### Families in Panorama Ridge

**Average Persons per Family - 3.8** 



# Children at Home in Panorama Ridge Total Number of Children at Home - 8,025





# Family Structure in Panorama Ridge otal Number of Families - 5,328 / Average Persons per Family - 3.8

# Households by Household Size in Panorama Ridge Total Number of Households - 6,374



#### **Dwellings in Panorama Ridge**



### Population Age 15+ in Panorama Ridge





### Labour Force Participation in Panorama Ridge



### Travel To Work in (from) Panorama Ridge



# Occupied Dwellings by Structure Type in Panorama Ridge Dominant Bulding Type - Houses



### Private Dwellings by Period of Construction in Panorama Ridge Dominant Period of Construction - 1981-1990



### Population by Religion in Panorama Ridge



# Population by Home Languages in Panorama Ridge

|                     | 0%         | 10%      | 20% | 30%   | 40% | 50% | 60%   | 70% |
|---------------------|------------|----------|-----|-------|-----|-----|-------|-----|
| Englisł             | ו <b>ב</b> |          |     |       |     |     | 57.2% |     |
| Panjab              | i 📃        |          |     | 25.7% |     |     |       |     |
| Multiple Language   | s 📃        | 8.5%