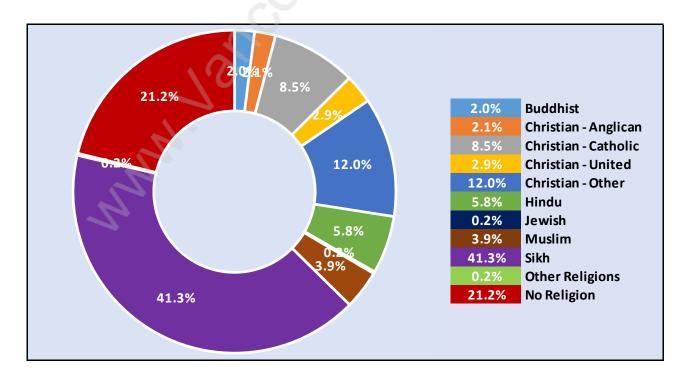

rama Ridge





#### Families in Panorama Ridge

**Average Persons per Family - 3.8** 



# Children at Home in Panorama Ridge Total Number of Children at Home - 8,025





# Family Structure in Panorama Ridge otal Number of Families - 5,328 / Average Persons per Family - 3.8

# Households by Household Size in Panorama Ridge Total Number of Households - 6,374



#### **Dwellings in Panorama Ridge**



### Population Age 15+ in Panorama Ridge





### Labour Force Participation in Panorama Ridge



### Travel To Work in (from) Panorama Ridge



# Occupied Dwellings by Structure Type in Panorama Ridge Dominant Bulding Type - Houses



### Private Dwellings by Period of Construction in Panorama Ridge Dominant Period of Construction - 1981-1990



### Population by Religion in Panorama Ridge



# Population by Home Languages in Panorama Ridge

|                     | 0%         | 10%      | 20% | 30%   | 40% | 50% | 60%   | 70% |
|---------------------|------------|----------|-----|-------|-----|-----|-------|-----|
| Englisł             | ו <b>ב</b> |          |     |       |     |     | 57.2% |     |
| Panjab              | i 📃        |          |     | 25.7% |     |     |       |     |
| Multiple Language   | s 📃        | 8.5%     |     |       |     |     |       |     |
| Hind                | i 📕 1.7    | %        |     |       |     |     |       |     |
| Urdu                | ı 📘 1.39   | 6        |     |       |     |     |       |     |
| Mandarir            | ו 1.0%     | 6        |     |       |     |     |       |     |
| Other Language      | s 0.8%     | <b>b</b