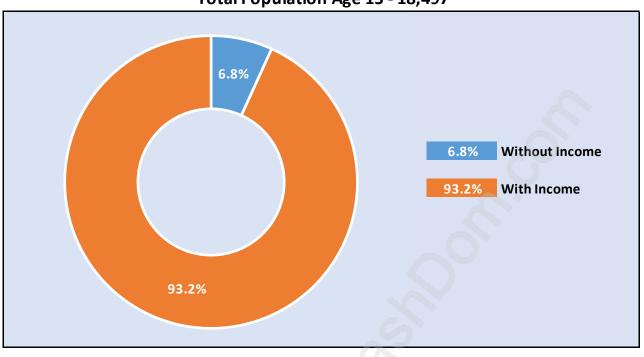

# Population Age 15+ by Income Status in Panorama Ridge Total Population Age 15 - 18,497