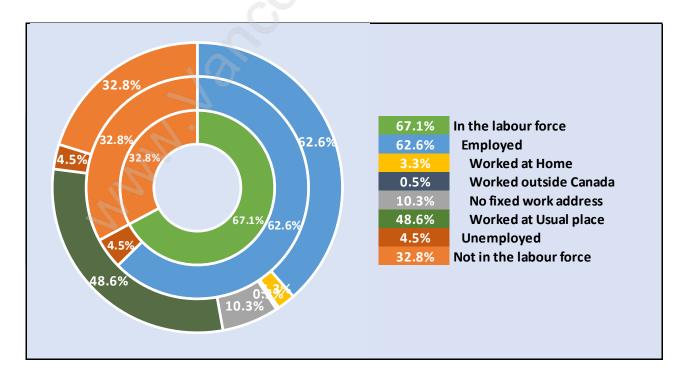

## Panorama Ridge





## **Population Trends in Panorama Ridge**

Population by Age in Panorama Ridge





# Population Age 15+ by Income Status in Panorama Ridge Total Population Age 15 - 18,497

### Households by Income in Panorama Ridge





#### Families in Panorama Ridge

**Average Persons per Family - 3.8** 



# Children at Home in Panorama Ridge Total Number of Children at Home - 8,025





# Family Structure in Panorama Ridge otal Number of Families - 5,328 / Average Persons per Family - 3.8

# Households by Household Size in Panorama Ridge Total Number of Households - 6,374



#### **Dwellings in Panorama Ridge**



### Population Age 15+ in Panorama Ridge





### Labour Force Participation in Panorama Ridge



### Travel To Work in (from) Panorama Ridge



# Occupied Dwellings by Structure Type in Panorama Ridge Dominant Bulding Type - Houses



### Private Dwellings by Period of Construction in Panorama Ridge Dominant Period of Construction - 1981-1990



### Population by Religion in Panorama Ridge



# Population by Home Languages in Panorama Ridge

|                     | 0%         | 10%      | 20% | 30%   | 40% | 50% | 60%   | 70% |
|---------------------|------------|----------|-----|-------|-----|-----|-------|-----|
| Englisł             | ו <b>ב</b> |          |     |       |     |     | 57.2% |     |
| Panjab              | i 📃        |          |     | 25.7% |     |     |       |     |
| Multiple Language   | s 📃        | 8.5%     |     |       |     |     |       |     |
| Hind