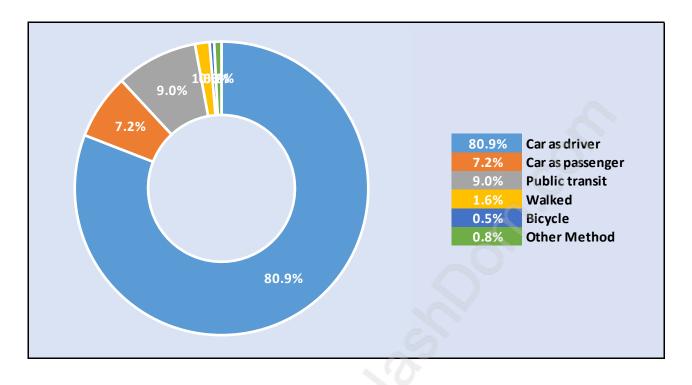

## Panorama Ridge





## **Population Trends in Panorama Ridge**

Population by Age in Panorama Ridge





# Population Age 15+ by Income Status in Panorama Ridge Total Population Age 15 - 18,497

### Households by Income in Panorama Ridge





#### Families in Panorama Ridge

**Average Persons per Family - 3.8** 



# Children at Home in Panorama Ridge Total Number of Children at Home - 8,025





# Family Structure in Panorama Ridge otal Number of Families - 5,328 / Average Persons per Family - 3.8

# Households by Household Size in Panorama Ridge Total Number of Households - 6,374



#### **Dwellings in Panorama Ridge**



### Population Age 15+ in Panorama Ridge





### Labour Force Participation in Panorama Ridge



### Travel To Work in (from) Panorama Ridge



# Occupied Dwellings by Structure Type in Panorama Ridge Dominant Bulding Type - Houses



### Private Dwellings by Period of Construction in Panorama Ridge Dominant Period of Construction - 1981-1990



### Population by Religion in Panorama Ridge



# Population by Home Languages in Panorama Ridge

|                     | 0%         | 10%      | 20% | 30%   | 40% | 50% | 60%   | 70% |
|---------------------|------------|----------|-----|-------|-----|-----|-------|-----|
| Englisł             | ו <b>ב</b> |          |     |       |     |     | 57.2% |     |
| Panjab              | i 📃        |          |     | 25.7% |     |     |       |     |
| Multiple Language   | s 📃        | 8.5%     |     |       |     |     |       |     |
| Hind                | i 📕 1.7    | %        |     |