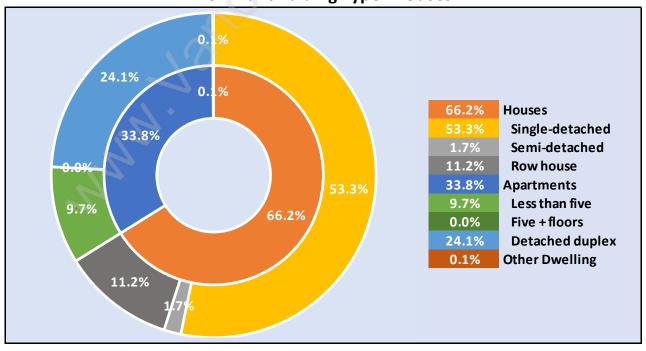

# Occupied Dwellings by Structure Type in Panorama Ridge Dominant Bulding Type - Houses