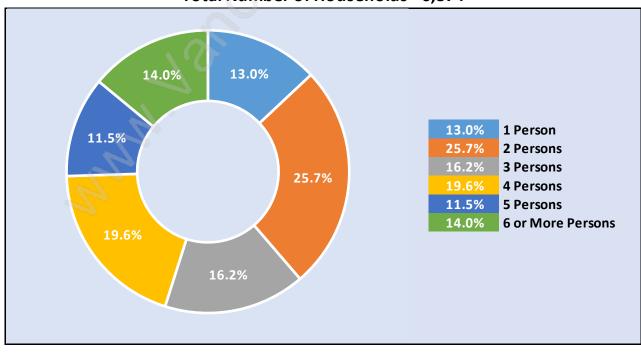

# Households by Household Size in Panorama Ridge Total Number of Households - 6,374