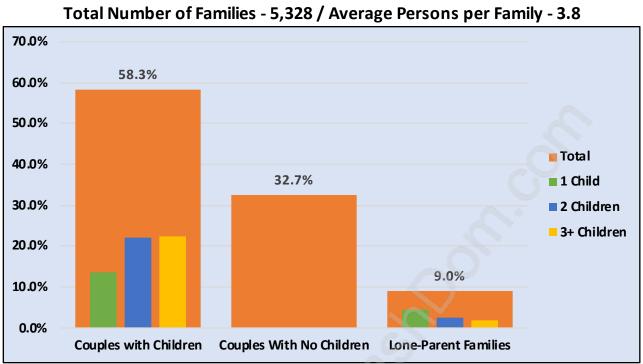

#### Families in Panorama Ridge

**Average Persons per Family - 3.8** 

# Family Structure in Panorama Ridge otal Number of Families - 5,328 / Average Persons per Family - 3.8