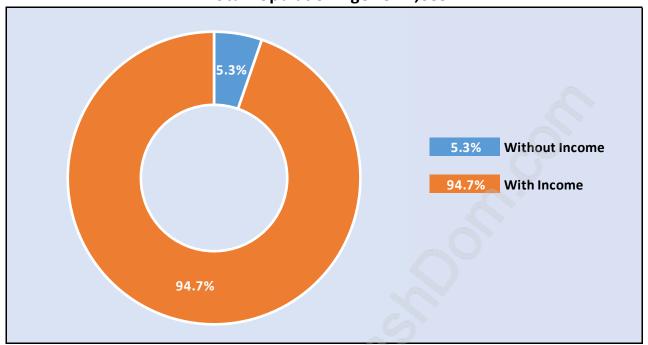

## Population Age 15+ by Income Status in Panorama Village Total Population Age 15 - 1,085