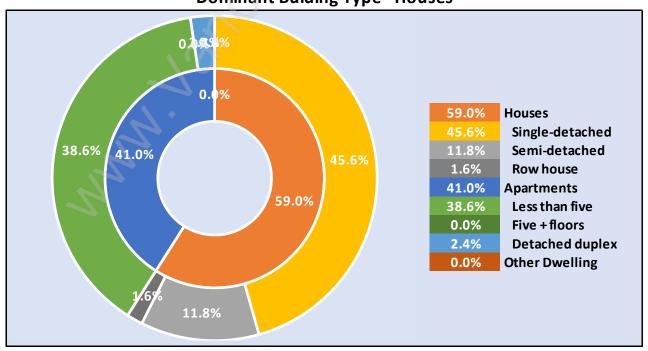

# Occupied Dwellings by Structure Type in Panorama Village Dominant Bulding Type - Houses