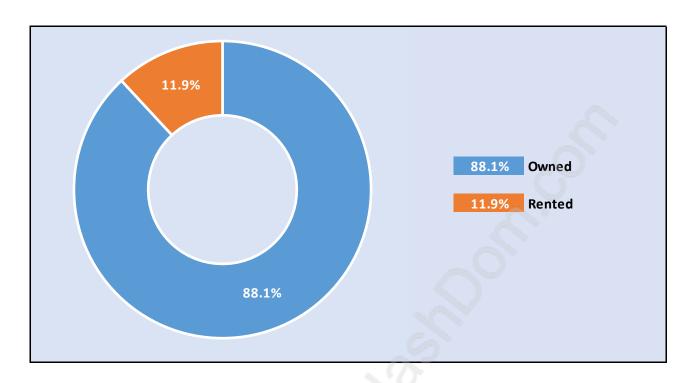

### **Panorama Village**



## **Population Trends in Panorama Village**



## Population by Age in Panorama Village



## Population Age 15+ by Income Status in Panorama Village Total Population Age 15 - 1,085



## Households by Income in Panorama Village

Total Number of Households - 519 / Average Household Income - \$128,575



### **Families in Panorama Village**

**Average Persons per Family - 2.9** 



## Children at Home in Panorama Village

**Total Number of Children at Home - 342** 



### **Family Structure in Panorama Village**

Total Number of Families - 379 / Average Persons per Family - 2.9



Households by Household Size in Panorama Village

**Total Number of Households - 519** 



### **Dwellings in Panorama Village**



## Population Age 15+ in Panorama Village



#### **Labour Force by Occupation in Panorama Village**



## **Labour Force Participation in Panorama Village**



### Travel To Work in (from) Panorama Village



# Occupied Dwellings by Structure Type in Panorama Village Dominant Bulding Type - Houses



## Private Dwellings by Period of Construction in Panorama Village Dominant Period of Construction - After 2011



## Population by Religion in Panorama Village



### Population by Home Languages in Panorama Village