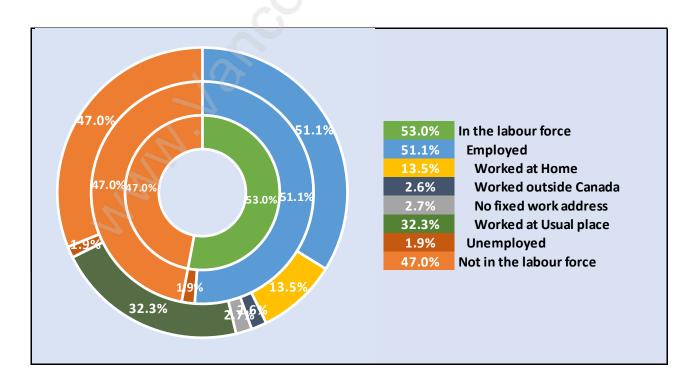

a Village



## Population Age 15+ by Income Status in Panorama Village Total Population Age 15 - 1,085



## Households by Income in Panorama Village

Total Number of Households - 519 / Average Household Income - \$128,575



### **Families in Panorama Village**

**Average Persons per Family - 2.9** 



## Children at Home in Panorama Village

**Total Number of Children at Home - 342** 



### **Family Structure in Panorama Village**

Total Number of Families - 379 / Average Persons per Family - 2.9



Households by Household Size in Panorama Village

**Total Number of Households - 519** 



### **Dwellings in Panorama Village**



## Population Age 15+ in Panorama Village



#### **Labour Force by Occupation in Panorama Village**



## **Labour Force Participation in Panorama Village**



### Travel To Work in (from) Panorama Village



# Occupied Dwellings by Structure Type in Panorama Village Dominant Bulding Type - Houses



## Private Dwellings by Period of Construction in Panorama Village Dominant Period of Construction - After 2011



## Population by Religion in Panorama Village



### Population by Home Languages in Panorama Village