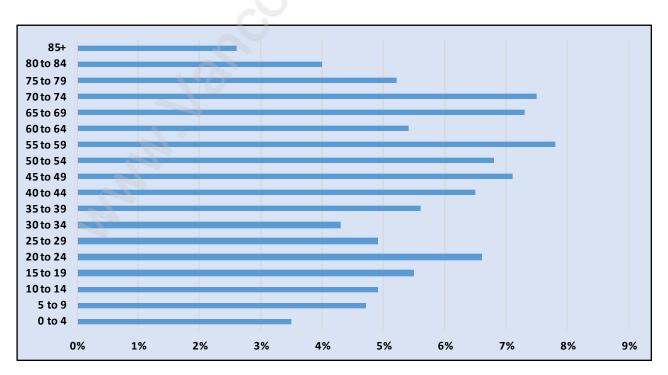

### **Panorama Village**



## **Population Trends in Panorama Village**



## Population by Age in Panorama Village



## Population Age 15+ by Income Status in Panorama Village Total Population Age 15 - 1,085



## Households by Income in Panorama Village

Total Number of Households - 519 / Average Household Income - \$128,575



### **Families in Panorama Village**

**Average Persons per Family - 2.9** 



## Children at Home in Panorama Village

**Total Number of Children at Home - 342** 



### **Family Structure in Panorama Village**

Total Number of Families - 379 / Average Persons per Family - 2.9



Households by Household Size in Panorama Village

**Total Number of Households - 519** 



### **Dwellings in Panorama Village**



## Population Age 15+ in Panorama Village



#### **Labour Force by Occupation in Panorama Village**



## **Labour Force Participation in Panorama Village**



### Trave