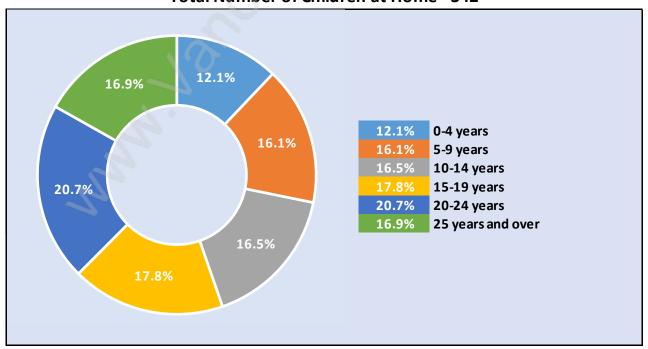

## Children at Home in Panorama Village

**Total Number of Children at Home - 342** 