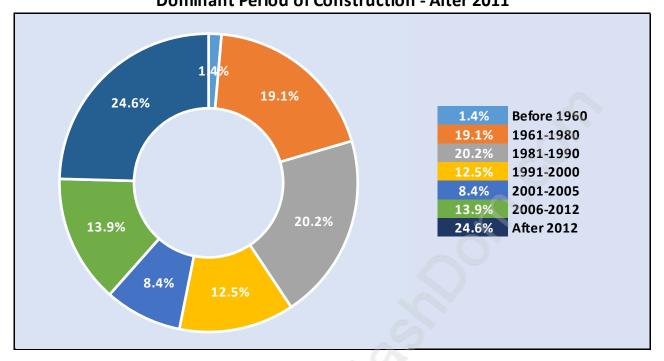

## Private Dwellings by Period of Construction in Panorama Village Dominant Period of Construction - After 2011