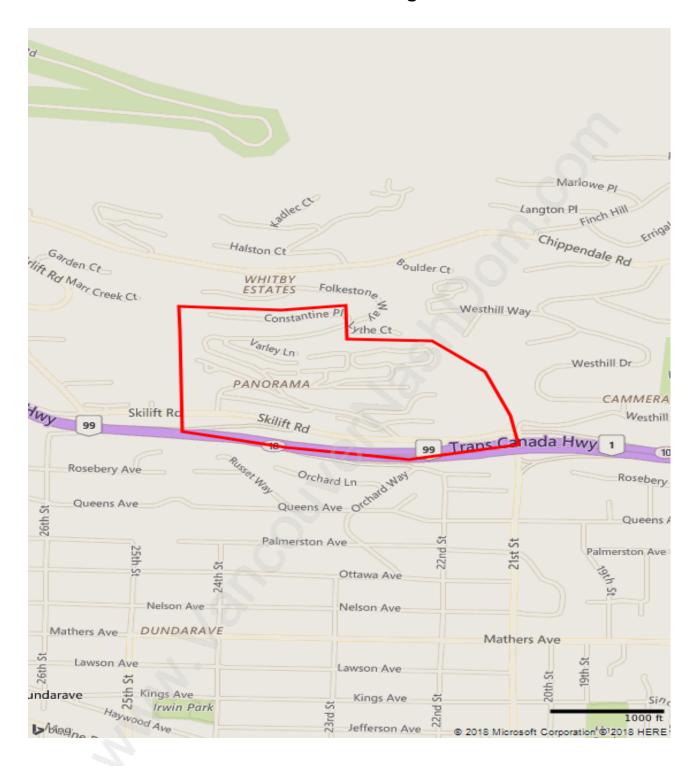

### **Panorama Village**



## **Population Trends in Panorama Village**



## Population by Age in Panorama Village



## Population Age 15+ by Income Status in Panorama Village Total Population Age 15 - 1,085



## Households by Income in Panorama Village

Total Number of Households - 519 / Average Household Income - \$128,575



### **Families in Panorama Village**

**Average Persons per Family - 2.9** 



## Children at Home in Panorama Village

**Total Number of Children at Home - 342** 



### **Family Structure in Panorama Village**

Total Number of Families - 379 / Average Persons per Family - 2.9



Households by Household Size in Panorama Village

**Total Number of Households - 519** 



### **Dwellings in Panorama Village**



## Population Age 15+ in Panorama Village



#### **Labour Force by Occupation