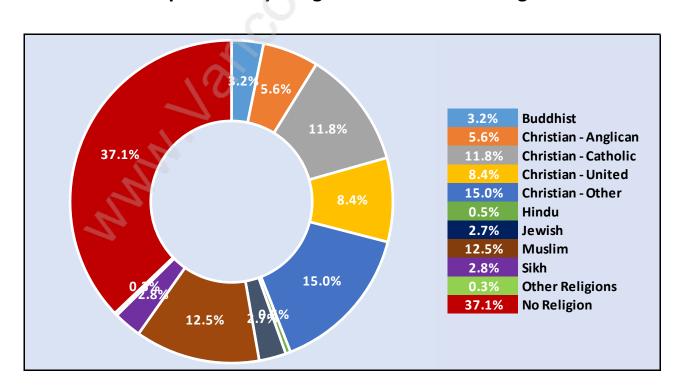

## Children at Home in Panorama Village

**Total Number of Children at Home - 342** 



### **Family Structure in Panorama Village**

Total Number of Families - 379 / Average Persons per Family - 2.9



Households by Household Size in Panorama Village

**Total Number of Households - 519** 



### **Dwellings in Panorama Village**



## Population Age 15+ in Panorama Village



#### **Labour Force by Occupation in Panorama Village**



## **Labour Force Participation in Panorama Village**



### Travel To Work in (from) Panorama Village



# Occupied Dwellings by Structure Type in Panorama Village Dominant Bulding Type - Houses



## Private Dwellings by Period of Construction in Panorama Village Dominant Period of Construction - After 2011



## Population by Religion in Panorama Village



### Population by Home Languages in Panorama Village