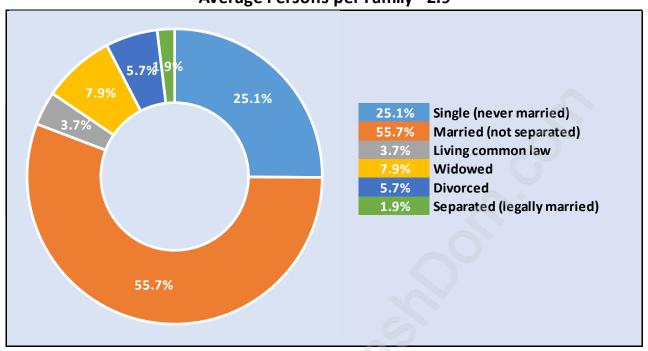

### **Panorama Village**



## **Population Trends in Panorama Village**



## Population by Age in Panorama Village



## Population Age 15+ by Income Status in Panorama Village Total Population Age 15 - 1,085



## Households by Income in Panorama Village

Total Number of Households - 519 / Average Household Income - \$128,575



### **Families in Panorama Village**

**Average Persons per Family - 2.9** 



## Children at Home in Panorama Village

**Total Number of Children at Home - 342** 



### **Family Structure in Panorama Village**

Total Number of Families - 379 / Average Persons per Family - 2.9



Households by Household Size in Panorama Village

**Total Number of Households - 519** 



### **Dwellings in Panorama Village**



## Population Age 15+ in Panorama Village



#### **Labour Force by Occupation in Panorama Village**



## **Labour Force Participation in Panorama Village**



### Travel To Work in (from) Panorama Village



# Occupied Dwellings by Structure Type in Panorama Village Dominant Bulding Type - Houses



## Private Dwellings by Period of Construction in Panorama Village Dominant Period of Construction - After 2011



## Population by Religion in Panorama Village