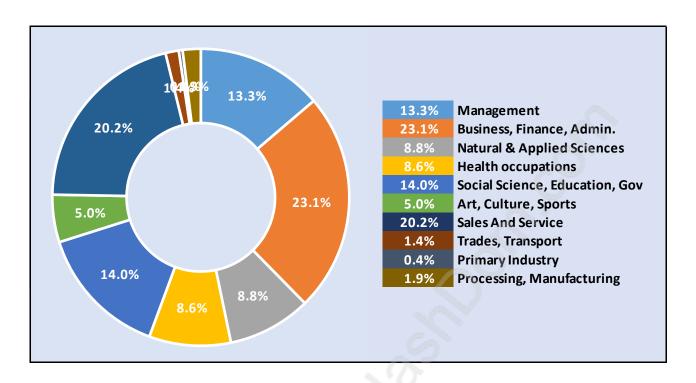

in Panorama Village**



## Population by Age in Panorama Village



## Population Age 15+ by Income Status in Panorama Village Total Population Age 15 - 1,085



## Households by Income in Panorama Village

Total Number of Households - 519 / Average Household Income - \$128,575



### **Families in Panorama Village**

**Average Persons per Family - 2.9** 



## Children at Home in Panorama Village

**Total Number of Children at Home - 342** 



### **Family Structure in Panorama Village**

Total Number of Families - 379 / Average Persons per Family - 2.9



Households by Household Size in Panorama Village

**Total Number of Households - 519** 



### **Dwellings in Panorama Village**



## Population Age 15+ in Panorama Village



#### **Labour Force by Occupation in Panorama Village**



## **Labour Force Participation in Panorama Village**



### Travel To Work in (from) Panorama Village



# Occupied Dwellings by Structure Type in Panorama Village Dominant Bulding Type - Houses



## Private Dwellings by Period of Construction in Panorama Village Dominant Period of Construction - After 2011



## Population by Religion in Panorama Village



### Population by Home Languages in Panorama Village