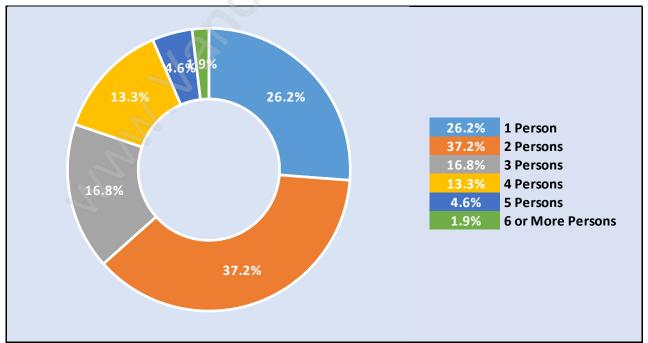

### **Family Structure in Panorama Village**

Total Number of Families - 379 / Average Persons per Family - 2.9

Households by Household Size in Panorama Village

**Total Number of Households - 519** 