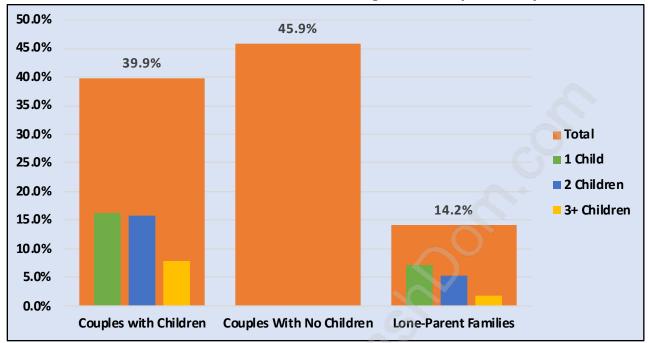

### **Family Structure in Panorama Village**

Total Number of Families - 379 / Average Persons per Family - 2.9

Households by Household Size in Panorama Village

**Total Number of Households - 519** 