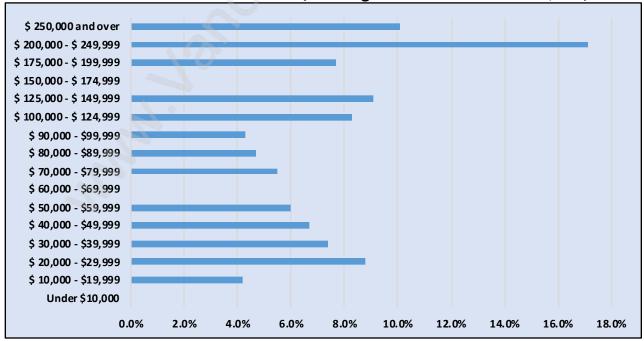

## Households by Income in Panorama Village

Total Number of Households - 519 / Average Household Income - \$128,575