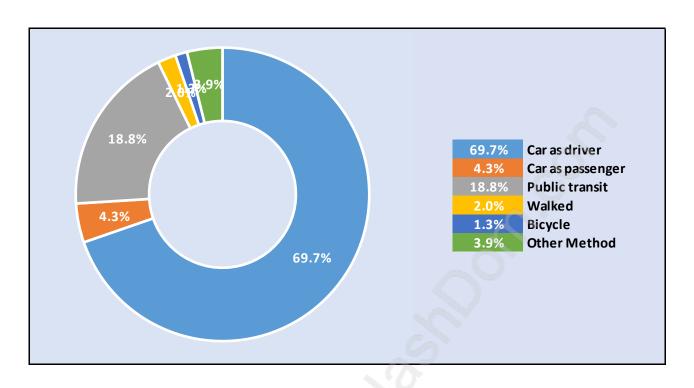

us in Panorama Village Total Population Age 15 - 1,085



## Households by Income in Panorama Village

Total Number of Households - 519 / Average Household Income - \$128,575



### **Families in Panorama Village**

**Average Persons per Family - 2.9** 



## Children at Home in Panorama Village

**Total Number of Children at Home - 342** 



### **Family Structure in Panorama Village**

Total Number of Families - 379 / Average Persons per Family - 2.9



Households by Household Size in Panorama Village

**Total Number of Households - 519** 



### **Dwellings in Panorama Village**



## Population Age 15+ in Panorama Village



#### **Labour Force by Occupation in Panorama Village**



## **Labour Force Participation in Panorama Village**



### Travel To Work in (from) Panorama Village



# Occupied Dwellings by Structure Type in Panorama Village Dominant Bulding Type - Houses



## Private Dwellings by Period of Construction in Panorama Village Dominant Period of Construction - After 2011



## Population by Religion in Panorama Village



### Population by Home Languages in Panorama Village