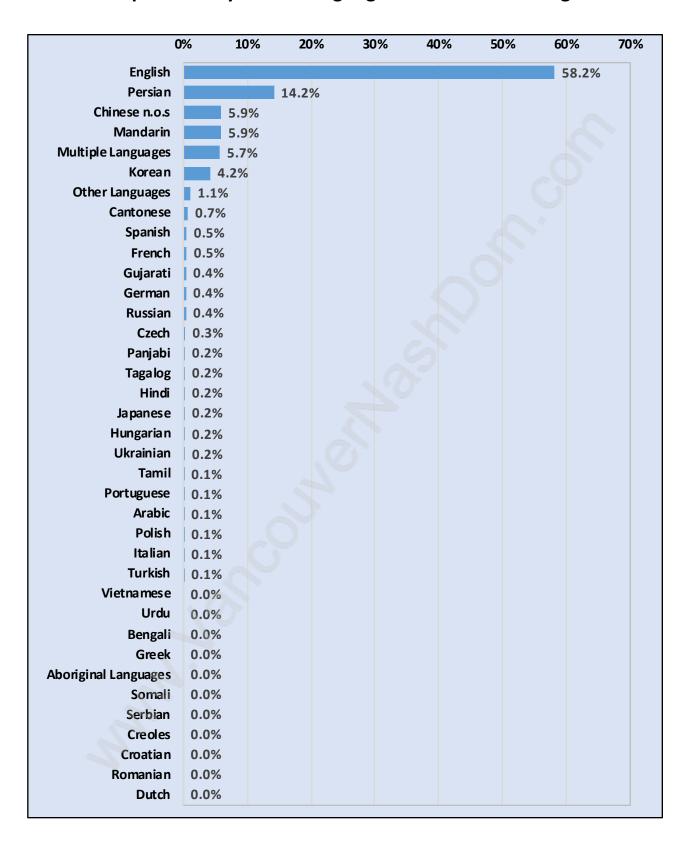

of Children at Home - 342** 



### **Family Structure in Panorama Village**

Total Number of Families - 379 / Average Persons per Family - 2.9



Households by Household Size in Panorama Village

**Total Number of Households - 519** 



### **Dwellings in Panorama Village**



## Population Age 15+ in Panorama Village



#### **Labour Force by Occupation in Panorama Village**



## **Labour Force Participation in Panorama Village**



### Travel To Work in (from) Panorama Village



# Occupied Dwellings by Structure Type in Panorama Village Dominant Bulding Type - Houses



## Private Dwellings by Period of Construction in Panorama Village Dominant Period of Construction - After 2011



## Population by Religion in Panorama Village



### Population by Home Languages in Panorama Village