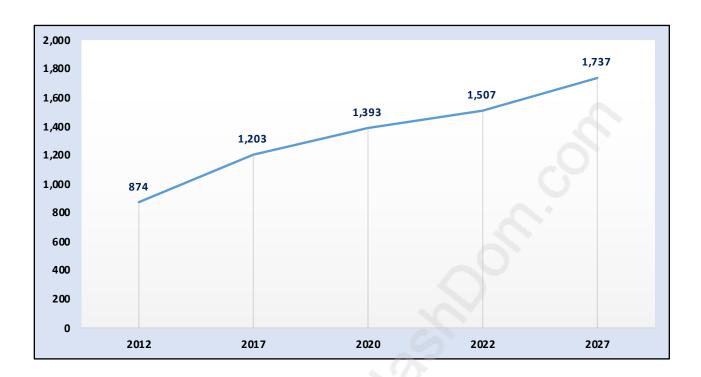

### **Panorama Village**



## **Population Trends in Panorama Village**



## Population by Age in Panorama Village



## Population Age 15+ by Income Status in Panorama Village Total Population Age 15 - 1,085



## Households by Income in Panorama Village

Total Number of Households - 519 / Average Household Income - \$128,575



### **Families in Panorama Village**

**Average Persons per Family - 2.9** 



## Children at Home in Panorama Village

**Total Number of Children at Home - 342** 



### **Family Structure in Panorama Village**

Total Number of Families - 379 / Average Persons per Family - 2.9



Households by Household Size in Panorama Village

**Total Number of Households - 519** 



### **Dwellings in Panorama Village**



## Population Age 15+ in Panorama Village



#### **Labour Force by Occupation in Panorama Village**



## **Labour Force Part