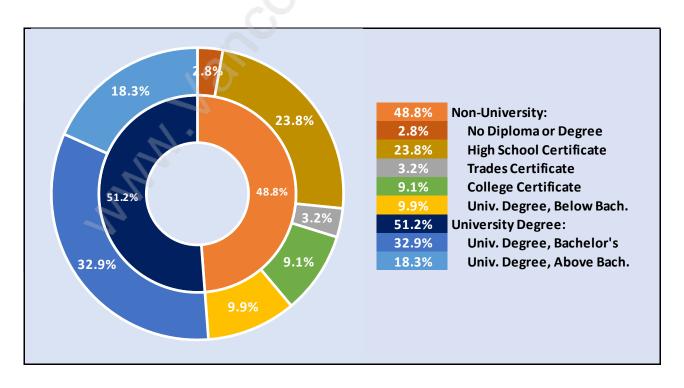

### **Panorama Village**



## **Population Trends in Panorama Village**



## Population by Age in Panorama Village



## Population Age 15+ by Income Status in Panorama Village Total Population Age 15 - 1,085



## Households by Income in Panorama Village

Total Number of Households - 519 / Average Household Income - \$128,575



### **Families in Panorama Village**

**Average Persons per Family - 2.9** 



## Children at Home in Panorama Village

**Total Number of Children at Home - 342** 



### **Family Structure in Panorama Village**

Total Number of Families - 379 / Average Persons per Family - 2.9



Households by Household Size in Panorama Village

**Total Number of Households - 519** 



### **Dwellings in Panorama Village**



## Population Age 15+ in Panorama Village



#### **Labour Force by Occupation in Panorama Village**



## **Labour Force Participation in Panorama Village**



### Travel To Work in (from) Panorama Village



# Occupied Dwellings by Structure Type in Panorama Village Dominant Bulding Type - Houses



## Private Dwellings by Period of Construction in Panorama Village Dominant Period of Construction - After 2011



## Population by Religion in Panorama Village



### Population by Home Languages in Panorama Village