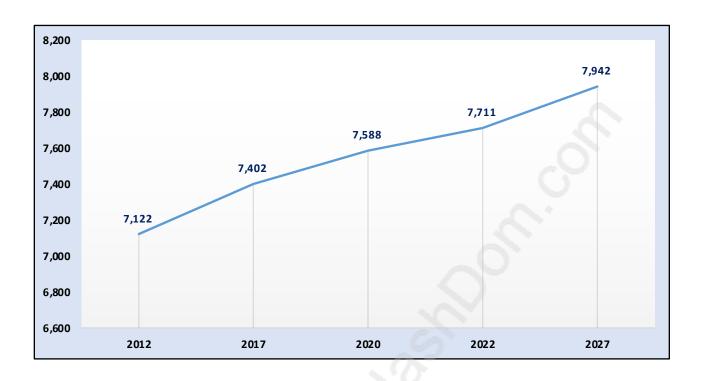

#### **Parkcrest**



# **Population Trends in Parkcrest**



# Population by Age in Parkcrest



## Population Age 15+ by Income Status in Parkcrest

**Total Population Age 15 - 6,187** 



# Households by Income in Parkcrest

Total Number of Households - 2,463 / Average Household Income - \$107,492



#### **Families in Parkcrest**

#### **Average Persons per Family - 3.2**



Children at Home in Parkcrest

Total Number of Children at Home - 2,358



**Family Structure in Parkcrest** 

Total Number of Families - 1,928 / Average Persons per Family - 3.2



# **Households by Household Size in Parkcrest**

**Total Number of Households - 2,463** 



# **Dwellings in Parkcrest**



# Population Age 15+ in Parkcrest



## **Labour Force by Occupation in Parkcrest**



# **Labour Force Participation in Parkcrest**



# Travel To Work in (from) Parkcrest