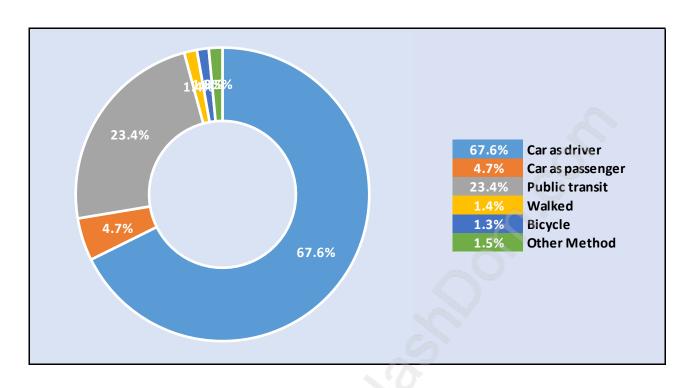

# Population by Age in Parkcrest



## Population Age 15+ by Income Status in Parkcrest

**Total Population Age 15 - 6,187** 



# Households by Income in Parkcrest

Total Number of Households - 2,463 / Average Household Income - \$107,492



#### **Families in Parkcrest**

#### **Average Persons per Family - 3.2**



Children at Home in Parkcrest

Total Number of Children at Home - 2,358



**Family Structure in Parkcrest** 

Total Number of Families - 1,928 / Average Persons per Family - 3.2



# **Households by Household Size in Parkcrest**

**Total Number of Households - 2,463** 



# **Dwellings in Parkcrest**



# Population Age 15+ in Parkcrest



## **Labour Force by Occupation in Parkcrest**



# **Labour Force Participation in Parkcrest**



# Travel To Work in (from) Parkcrest



# Occupied Dwellings by Structure Type in Parkcrest



## **Private Dwellings by Period of Construction in Parkcrest**

**Dominant Period of Construction - 1961-1980** 



# **Population by Religion in Parkcrest**



## **Population by Home Languages in Parkcrest**