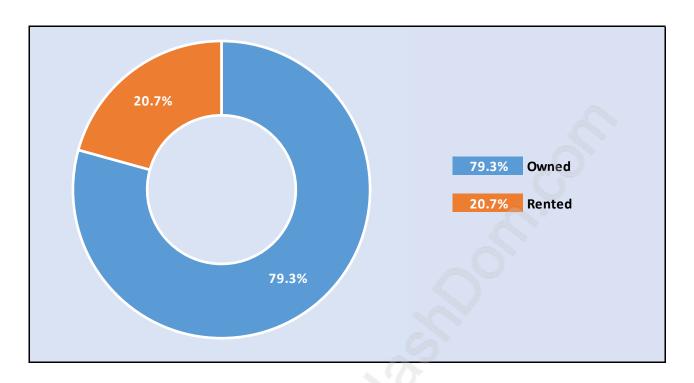

#### **Parkcrest**



# **Population Trends in Parkcrest**



# Population by Age in Parkcrest



## Population Age 15+ by Income Status in Parkcrest

**Total Population Age 15 - 6,187** 



# Households by Income in Parkcrest

Total Number of Households - 2,463 / Average Household Income - \$107,492



#### **Families in Parkcrest**

#### **Average Persons per Family - 3.2**



Children at Home in Parkcrest

Total Number of Children at Home - 2,358



**Family Structure in Parkcrest** 

Total Number of Families - 1,928 / Average Persons per Family - 3.2



# **Households by Household Size in Parkcrest**

**Total Number of Households - 2,463** 



# **Dwellings in Parkcrest**



# Population Age 15+ in Parkcrest



## **Labour Force by Occupation in Parkcrest**



# **Labour Force Participation in Parkcrest**



# Travel To Work in (from) Parkcrest



# Occupied Dwellings by Structure Type in Parkcrest



## **Private Dwellings by Period of Construction in Parkcrest**

**Dominant Period of Construction - 1961-1980** 



# **Population by Religion in Parkcrest**



## **Population by Home Languages in Parkcrest**