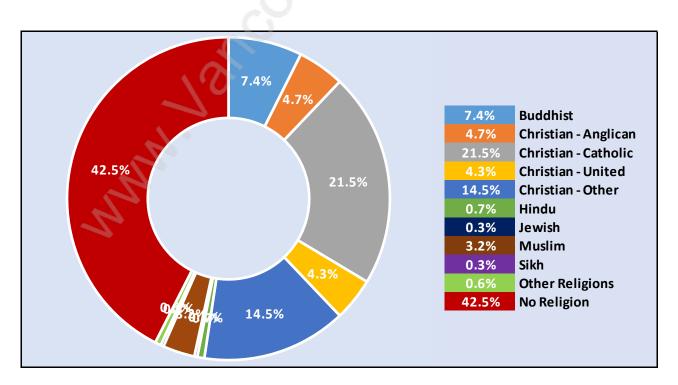

old Income - \$107,492



#### **Families in Parkcrest**

#### **Average Persons per Family - 3.2**



Children at Home in Parkcrest

Total Number of Children at Home - 2,358



**Family Structure in Parkcrest** 

Total Number of Families - 1,928 / Average Persons per Family - 3.2



# **Households by Household Size in Parkcrest**

**Total Number of Households - 2,463** 



# **Dwellings in Parkcrest**



# Population Age 15+ in Parkcrest



## **Labour Force by Occupation in Parkcrest**



# **Labour Force Participation in Parkcrest**



# Travel To Work in (from) Parkcrest



# Occupied Dwellings by Structure Type in Parkcrest



## **Private Dwellings by Period of Construction in Parkcrest**

**Dominant Period of Construction - 1961-1980** 



# **Population by Religion in Parkcrest**



## **Population by Home Languages in Parkcrest**