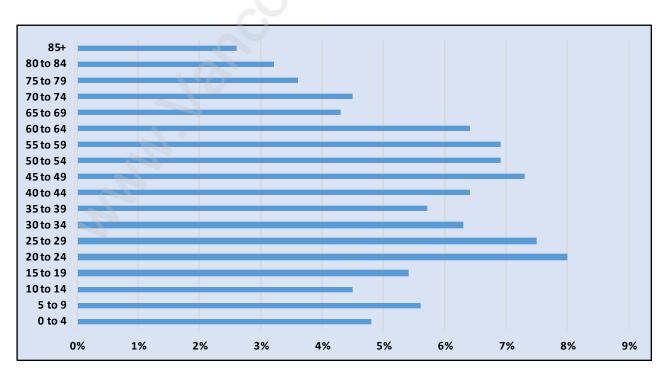

#### **Parkcrest**



# **Population Trends in Parkcrest**



# Population by Age in Parkcrest



## Population Age 15+ by Income Status in Parkcrest

**Total Population Age 15 - 6,187** 



# Households by Income in Parkcrest

Total Number of Households - 2,463 / Average Household Income - \$107,492



#### **Families in Parkcrest**

#### **Average Persons per Family - 3.2**



Children at Home in Parkcrest

Total Number of Children at Home - 2,358



**Family Structure in Parkcrest** 

Total Number of Families - 1,928 / Average Persons per Family - 3.2



# **Households by Household Size in Parkcrest**

**Total Number of Households - 2,463** 



# **Dwellings in Parkcrest**



# Population Age 15+ in Parkcrest



## **Labour Force by Occupation in Parkcrest**



# **Labour Force Participation in Parkcrest**



# Travel To Work in (from) Parkcrest



# Occupied Dwellings by Structur