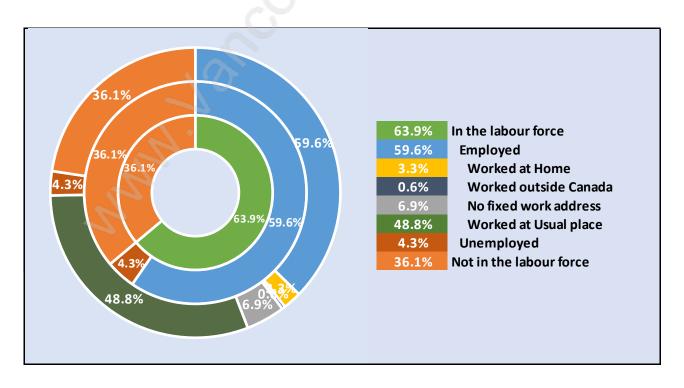

# **Population Trends in Parkcrest**



# Population by Age in Parkcrest



## Population Age 15+ by Income Status in Parkcrest

**Total Population Age 15 - 6,187** 



# Households by Income in Parkcrest

Total Number of Households - 2,463 / Average Household Income - \$107,492



#### **Families in Parkcrest**

#### **Average Persons per Family - 3.2**



Children at Home in Parkcrest

Total Number of Children at Home - 2,358



**Family Structure in Parkcrest** 

Total Number of Families - 1,928 / Average Persons per Family - 3.2



# **Households by Household Size in Parkcrest**

**Total Number of Households - 2,463** 



# **Dwellings in Parkcrest**



# Population Age 15+ in Parkcrest



## **Labour Force by Occupation in Parkcrest**



# **Labour Force Participation in Parkcrest**



# Travel To Work in (from) Parkcrest



# Occupied Dwellings by Structure Type in Parkcrest



## **Private Dwellings by Period of Construction in Parkcrest**

**Dominant Period of Construction - 1961-1980** 



# **Population by Religion in Parkcrest**



## **Population by Home Languages in Parkcrest**