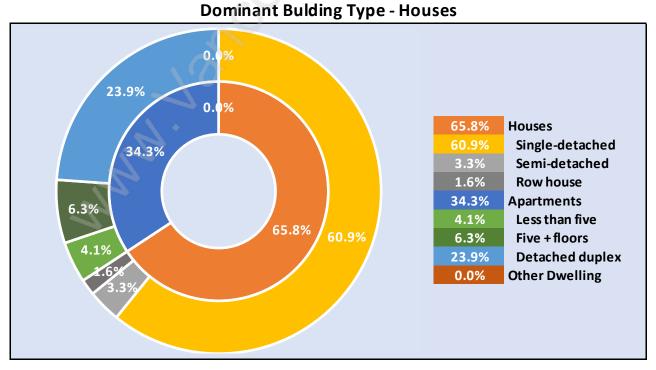

5+ by Income Status in Parkcrest

**Total Population Age 15 - 6,187** 



# Households by Income in Parkcrest

Total Number of Households - 2,463 / Average Household Income - \$107,492



#### **Families in Parkcrest**

#### **Average Persons per Family - 3.2**



Children at Home in Parkcrest

Total Number of Children at Home - 2,358



**Family Structure in Parkcrest** 

Total Number of Families - 1,928 / Average Persons per Family - 3.2



# **Households by Household Size in Parkcrest**

**Total Number of Households - 2,463** 



# **Dwellings in Parkcrest**



# Population Age 15+ in Parkcrest



## **Labour Force by Occupation in Parkcrest**



# **Labour Force Participation in Parkcrest**



# Travel To Work in (from) Parkcrest



# Occupied Dwellings by Structure Type in Parkcrest



## **Private Dwellings by Period of Construction in Parkcrest**

**Dominant Period of Construction - 1961-1980** 



# **Population by Religion in Parkcrest**



## **Population by Home Languages in Parkcrest**