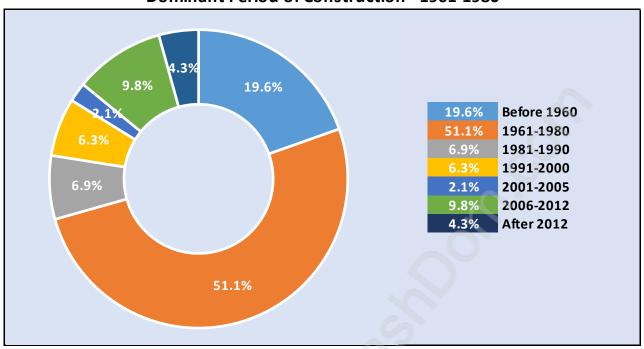

## **Private Dwellings by Period of Construction in Parkcrest**

**Dominant Period of Construction - 1961-1980** 