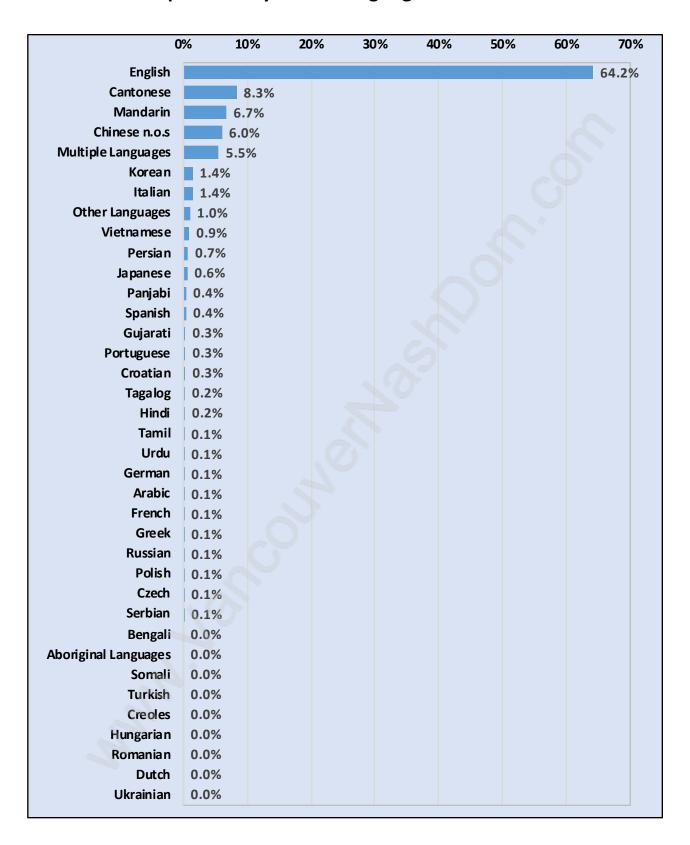

st**

#### **Average Persons per Family - 3.2**



Children at Home in Parkcrest

Total Number of Children at Home - 2,358



**Family Structure in Parkcrest** 

Total Number of Families - 1,928 / Average Persons per Family - 3.2



# **Households by Household Size in Parkcrest**

**Total Number of Households - 2,463** 



# **Dwellings in Parkcrest**



# Population Age 15+ in Parkcrest



## **Labour Force by Occupation in Parkcrest**



# **Labour Force Participation in Parkcrest**



# Travel To Work in (from) Parkcrest



# Occupied Dwellings by Structure Type in Parkcrest



## **Private Dwellings by Period of Construction in Parkcrest**

**Dominant Period of Construction - 1961-1980** 



# **Population by Religion in Parkcrest**



## **Population by Home Languages in Parkcrest**