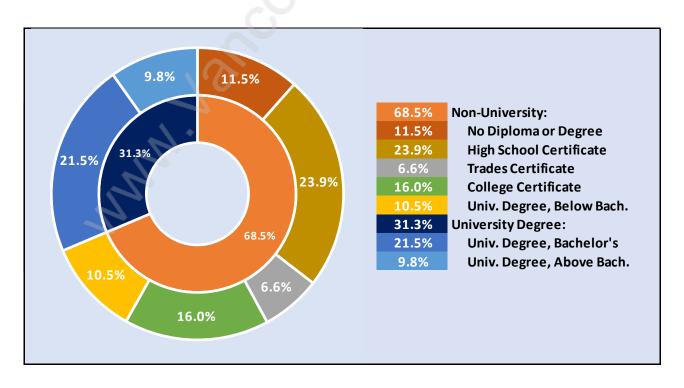

#### **Parkcrest**



# **Population Trends in Parkcrest**



# Population by Age in Parkcrest



## Population Age 15+ by Income Status in Parkcrest

**Total Population Age 15 - 6,187** 



# Households by Income in Parkcrest

Total Number of Households - 2,463 / Average Household Income - \$107,492



#### **Families in Parkcrest**

#### **Average Persons per Family - 3.2**



Children at Home in Parkcrest

Total Number of Children at Home - 2,358



**Family Structure in Parkcrest** 

Total Number of Families - 1,928 / Average Persons per Family - 3.2



# **Households by Household Size in Parkcrest**

**Total Number of Households - 2,463** 



# **Dwellings in Parkcrest**



# Population Age 15+ in Parkcrest



## **Labour Force by Occupation in Parkcrest**



# **Labour Force Participation in Parkcrest**



# Travel To Work in (from) Parkcrest



# Occupied Dwellings by Structure Type in Parkcrest



## **Private Dwellings by Period of Construction in Parkcrest**

**Dominant Period of Construction - 1961-1980** 



# **Population by Religion in Parkcrest**



## **Population by Home Languages in Parkcrest**