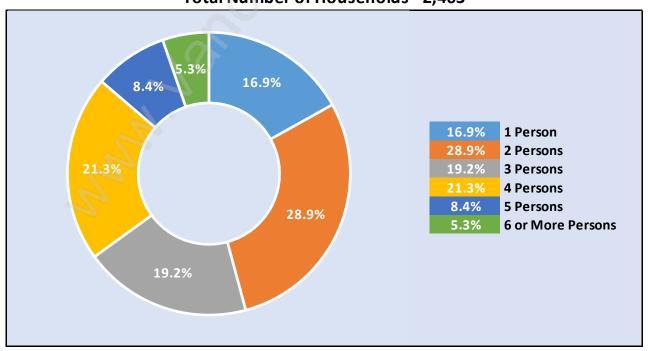

# **Households by Household Size in Parkcrest**

**Total Number of Households - 2,463** 