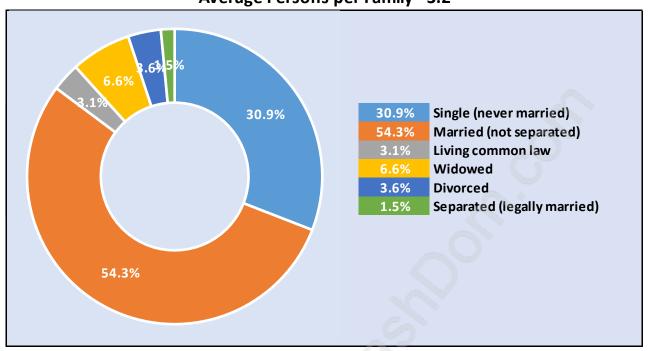

#### **Average Persons per Family - 3.2**

Children at Home in Parkcrest

Total Number of Children at Home - 2,358

**Family Structure in Parkcrest** 

Total Number of Families - 1,928 / Average Persons per Family - 3.2