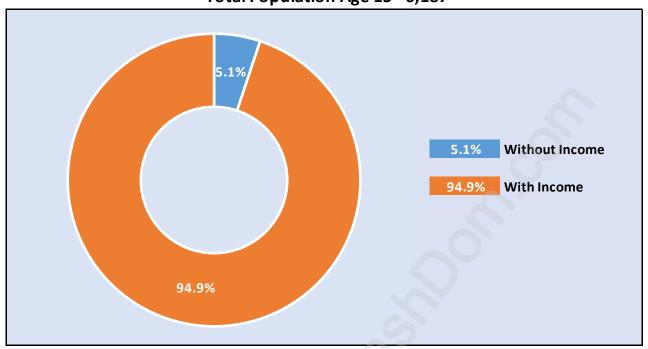

## Population Age 15+ by Income Status in Parkcrest

**Total Population Age 15 - 6,187** 