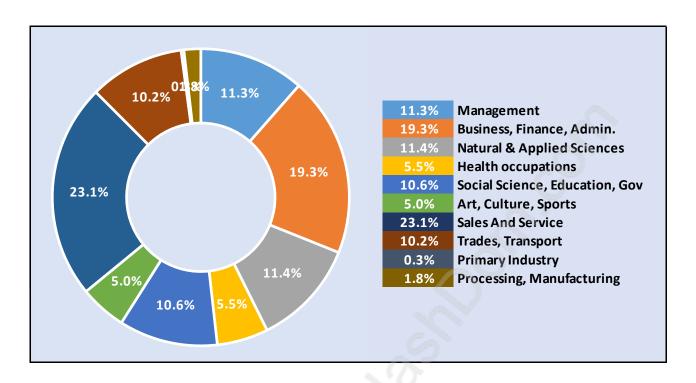

#### **Parkcrest**



# **Population Trends in Parkcrest**



# Population by Age in Parkcrest



## Population Age 15+ by Income Status in Parkcrest

**Total Population Age 15 - 6,187** 



# Households by Income in Parkcrest

Total Number of Households - 2,463 / Average Household Income - \$107,492



#### **Families in Parkcrest**

#### **Average Persons per Family - 3.2**



Children at Home in Parkcrest

Total Number of Children at Home - 2,358



**Family Structure in Parkcrest** 

Total Number of Families - 1,928 / Average Persons per Family - 3.2



# **Households by Household Size in Parkcrest**

**Total Number of Households - 2,463** 



# **Dwellings in Parkcrest**



# Population Age 15+ in Parkcrest



## **Labour Force by Occupation in Parkcrest**



# **Labour Force Participation in Parkcrest**



# Travel To Work in (from) Parkcrest



# Occupied Dwellings by Structure Type in Parkcrest



## **Private Dwellings by Period of Construction in Parkcrest**

**Dominant Period of Construction - 1961-1980** 



# **Population by Religion in Parkcrest**



## **Population by Home Languages in Parkcrest**