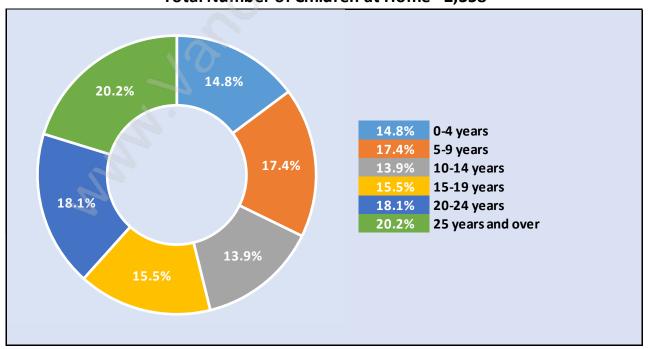

#### **Average Persons per Family - 3.2**

Children at Home in Parkcrest

Total Number of Children at Home - 2,358

**Family Structure in Parkcrest** 

Total Number of Families - 1,928 / Average Persons per Family - 3.2