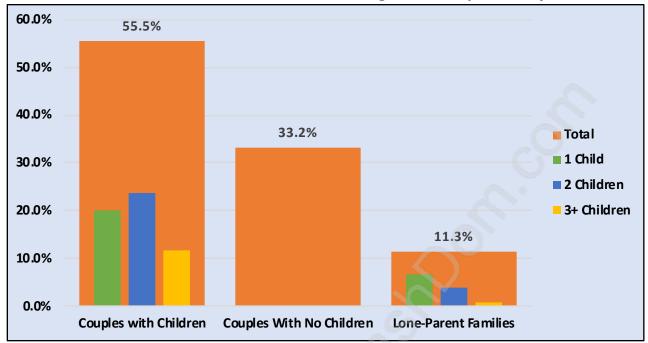

#### **Average Persons per Family - 3.2**

Children at Home in Parkcrest

Total Number of Children at Home - 2,358

**Family Structure in Parkcrest** 

Total Number of Families - 1,928 / Average Persons per Family - 3.2