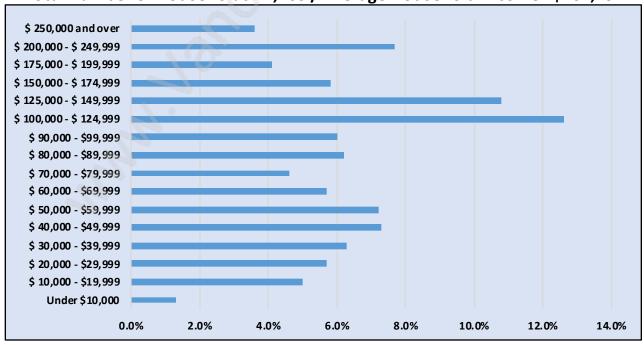

# Households by Income in Parkcrest

Total Number of Households - 2,463 / Average Household Income - \$107,492