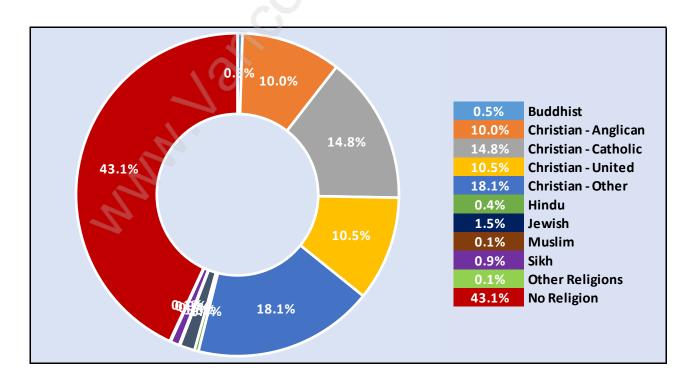

#### **Average Persons per Family - 3**



#### Children at Home in Pebble Hill

#### Total Number of Children at Home - 1,522



**Family Structure in Pebble Hill** 

Total Number of Families - 1,444 / Average Persons per Family - 3.



Households by Household Size in Pebble Hill

Total Number of Households - 1,661



## **Dwellings in Pebble Hill**



## Population Age 15+ in Pebble Hill



#### **Labour Force by Occupation in Pebble Hill**



## **Labour Force Participation in Pebble Hill**



## Travel To Work in (from) Pebble Hill



# Occupied Dwellings by Structure Type in Pebble Hill

**Dominant Bulding Type - Houses** 



## **Private Dwellings by Period of Construction in Pebble Hill**

**Dominant Period of Construction - 1961-1980** 



## Population by Religion in Pebble Hill



## Population by Home Languages in Pebble Hill