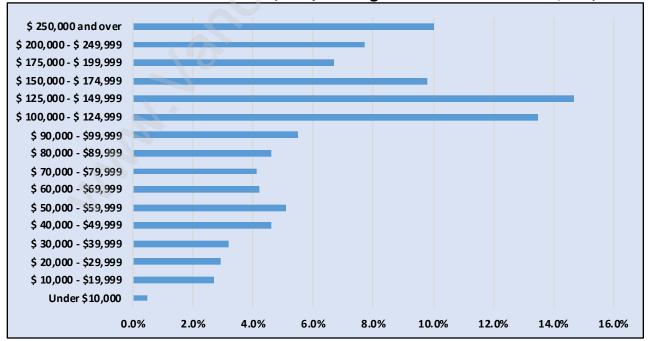

## Households by Income in Pebble Hill

Total Number of Households - 1,661 / Average Household Income - \$143,757