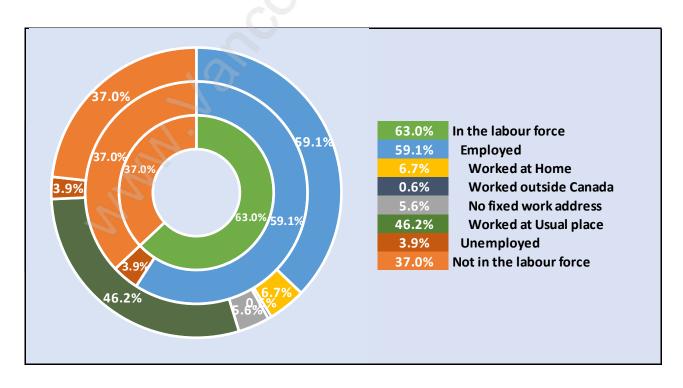

s in Pebble Hill**



## Population by Age in Pebble Hill



# Population Age 15+ by Income Status in Pebble Hill Total Population Age 15 - 4,088



## Households by Income in Pebble Hill

Total Number of Households - 1,661 / Average Household Income - \$143,757



#### **Families in Pebble Hill**

#### **Average Persons per Family - 3**



#### Children at Home in Pebble Hill

#### Total Number of Children at Home - 1,522



**Family Structure in Pebble Hill** 

Total Number of Families - 1,444 / Average Persons per Family - 3.



Households by Household Size in Pebble Hill

Total Number of Households - 1,661



## **Dwellings in Pebble Hill**



## Population Age 15+ in Pebble Hill



#### **Labour Force by Occupation in Pebble Hill**



## **Labour Force Participation in Pebble Hill**



## Travel To Work in (from) Pebble Hill



# Occupied Dwellings by Structure Type in Pebble Hill

**Dominant Bulding Type - Houses** 



## **Private Dwellings by Period of Construction in Pebble Hill**

**Dominant Period of Construction - 1961-1980** 



## Population by Religion in Pebble Hill



## Population by Home Languages in Pebble Hill