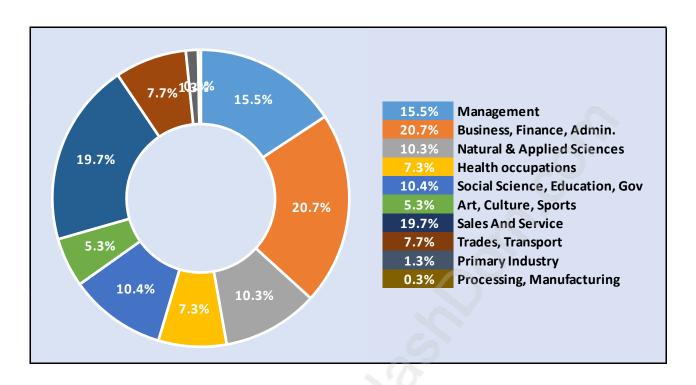

#### **Pebble Hill**



## **Population Trends in Pebble Hill**



## Population by Age in Pebble Hill



# Population Age 15+ by Income Status in Pebble Hill Total Population Age 15 - 4,088



## Households by Income in Pebble Hill

Total Number of Households - 1,661 / Average Household Income - \$143,757



#### **Families in Pebble Hill**

#### **Average Persons per Family - 3**



#### Children at Home in Pebble Hill

#### Total Number of Children at Home - 1,522



**Family Structure in Pebble Hill** 

Total Number of Families - 1,444 / Average Persons per Family - 3.



Households by Household Size in Pebble Hill

Total Number of Households - 1,661



## **Dwellings in Pebble Hill**



## Population Age 15+ in Pebble Hill



#### **Labour Force by Occupation in Pebble Hill**



## **Labour Force Participation in Pebble Hill**



## Travel To Work in (from) Pebble Hill



# Occupied Dwellings by Structure Type in Pebble Hill

**Dominant Bulding Type - Houses** 



## **Private Dwellings by Period of Construction in Pebble Hill**

**Dominant Period of Construction - 1961-1980** 



## Population by Religion in Pebble Hill



## Population by Home Languages in Pebble Hill