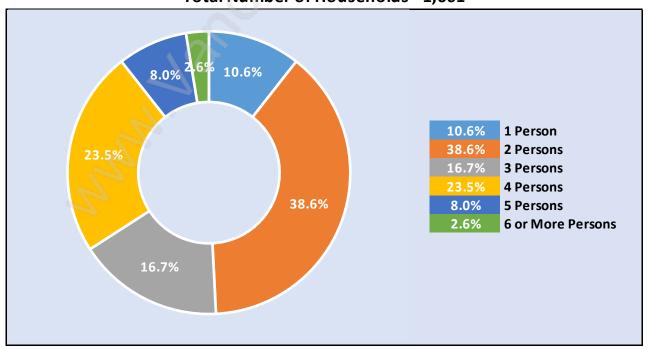

#### Total Number of Children at Home - 1,522

**Family Structure in Pebble Hill** 

Total Number of Families - 1,444 / Average Persons per Family - 3.

Households by Household Size in Pebble Hill

Total Number of Households - 1,661