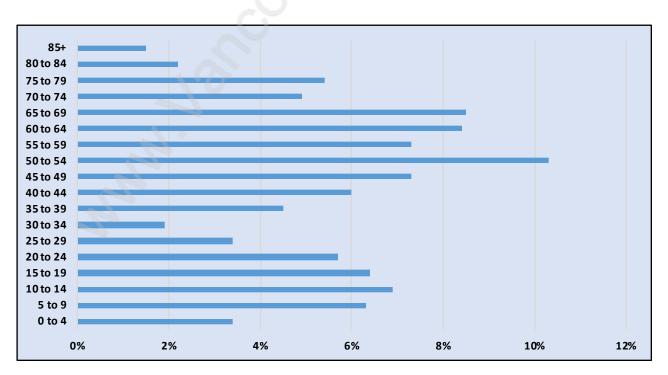

#### **Pebble Hill**



## **Population Trends in Pebble Hill**



## Population by Age in Pebble Hill



# Population Age 15+ by Income Status in Pebble Hill Total Population Age 15 - 4,088



## Households by Income in Pebble Hill

Total Number of Households - 1,661 / Average Household Income - \$143,757



#### **Families in Pebble Hill**

#### **Average Persons per Family - 3**



#### Children at Home in Pebble Hill

#### Total Number of Children at Home - 1,522



**Family Structure in Pebble Hill** 

Total Number of Families - 1,444 / Average Persons per Family - 3.



Households by Household Size in Pebble Hill

Total Number of Households - 1,661



## **Dwellings in Pebble Hill**



## Population Age 15+ in Pebble Hill



#### **Labour Force by Occupation in Pebble Hill**



## **Labour Force Participation in Pebble Hill**



## Travel To Work in (from) Pebble Hill



# Occupied Dwe