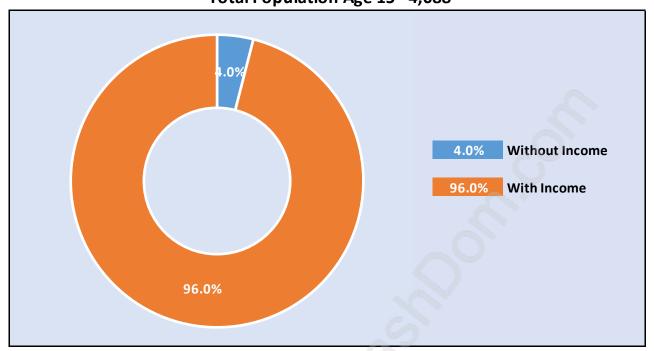

# Population Age 15+ by Income Status in Pebble Hill Total Population Age 15 - 4,088