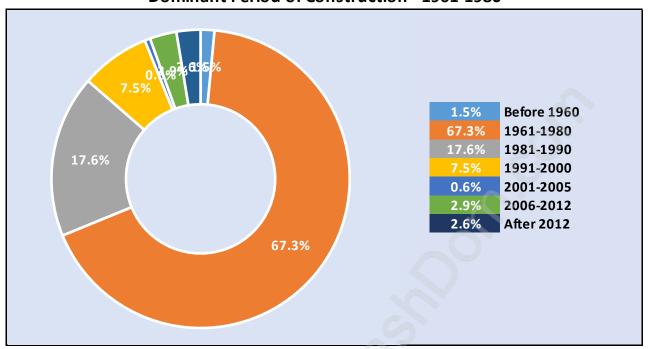

## **Private Dwellings by Period of Construction in Pebble Hill**

**Dominant Period of Construction - 1961-1980** 