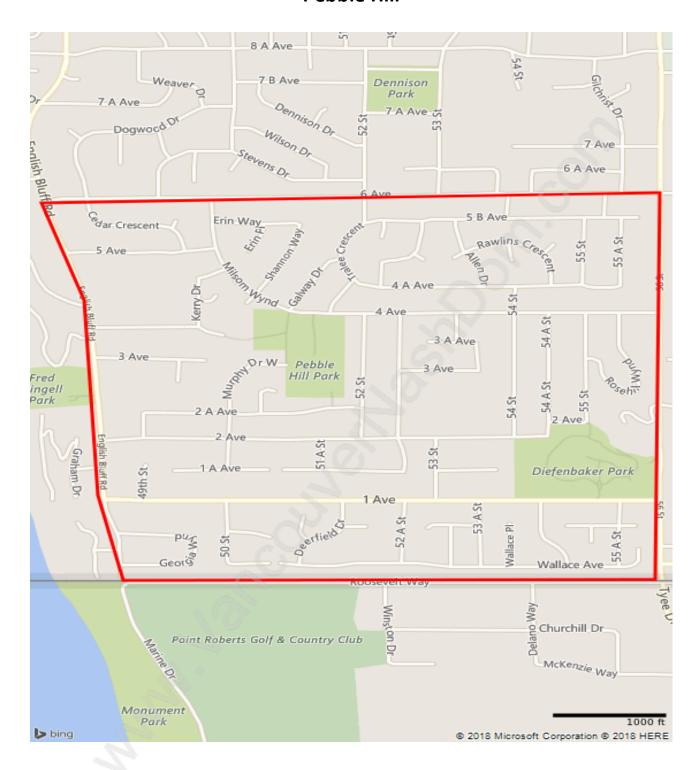

#### **Pebble Hill**



## **Population Trends in Pebble Hill**



## Population by Age in Pebble Hill



# Population Age 15+ by Income Status in Pebble Hill Total Population Age 15 - 4,088



## Households by Income in Pebble Hill

Total Number of Households - 1,661 / Average Household Income - \$143,757



#### **Families in Pebble Hill**

#### **Average Persons per Family - 3**



#### Children at Home in Pebble Hill

#### Total Number of Children at Home - 1,522



**Family Structure in Pebble Hill** 

Total Number of Families - 1,444 / Average Persons per Family - 3.



Households by Household Size in Pebble Hill

Total Number of Households - 1,661



## **Dwellings in Pebble Hill**



## Population Age 15+ in Pebble Hill



#### **Labour Force by Occupation in Pebble Hill**



## **Labour Force Participa