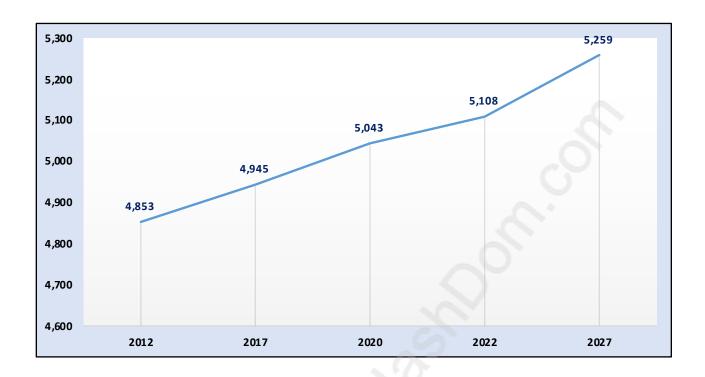

#### **Pebble Hill**



## **Population Trends in Pebble Hill**



## Population by Age in Pebble Hill



# Population Age 15+ by Income Status in Pebble Hill Total Population Age 15 - 4,088



## Households by Income in Pebble Hill

Total Number of Households - 1,661 / Average Household Income - \$143,757



#### **Families in Pebble Hill**

#### **Average Persons per Family - 3**



#### Children at Home in Pebble Hill

#### Total Number of Children at Home - 1,522



**Family Structure in Pebble Hill** 

Total Number of Families - 1,444 / Average Persons per Family - 3.



Households by Household Size in Pebble Hill

Total Number of Households - 1,661



## **Dwellings in Pebble Hill**



## Population Age 15+ in Pebble Hill



#### **Labour Force by Occupation in Pebble Hill**



## **Labour Force Participation in Pebble Hill**



## Travel To Work