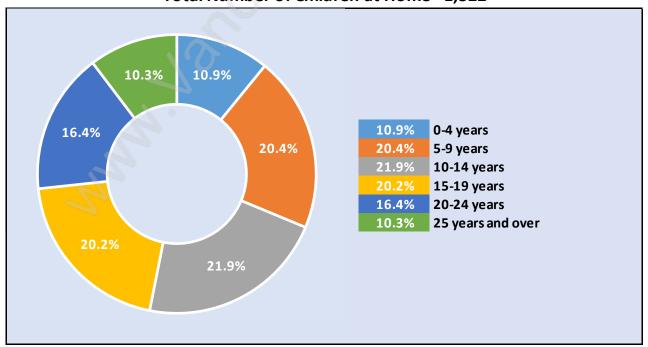

#### Children at Home in Pebble Hill

#### Total Number of Children at Home - 1,522

**Family Structure in Pebble Hill** 

Total Number of Families - 1,444 / Average Persons per Family - 3.

Households by Household Size in Pebble Hill

Total Number of Households - 1,661