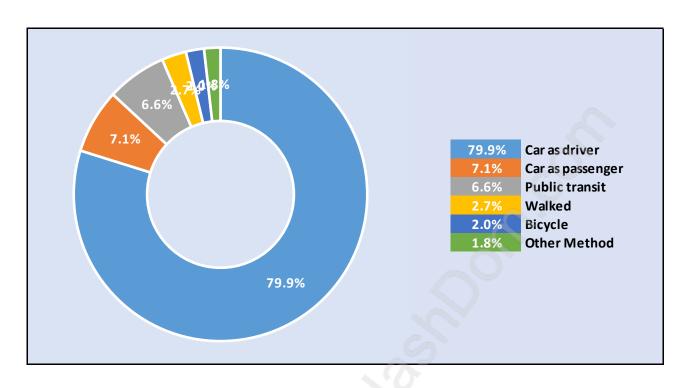

in Pebble Hill



# Population Age 15+ by Income Status in Pebble Hill Total Population Age 15 - 4,088



## Households by Income in Pebble Hill

Total Number of Households - 1,661 / Average Household Income - \$143,757



#### **Families in Pebble Hill**

#### **Average Persons per Family - 3**



#### Children at Home in Pebble Hill

#### Total Number of Children at Home - 1,522



**Family Structure in Pebble Hill** 

Total Number of Families - 1,444 / Average Persons per Family - 3.



Households by Household Size in Pebble Hill

Total Number of Households - 1,661



## **Dwellings in Pebble Hill**



## Population Age 15+ in Pebble Hill



#### **Labour Force by Occupation in Pebble Hill**



## **Labour Force Participation in Pebble Hill**



## Travel To Work in (from) Pebble Hill



# Occupied Dwellings by Structure Type in Pebble Hill

**Dominant Bulding Type - Houses** 



## **Private Dwellings by Period of Construction in Pebble Hill**

**Dominant Period of Construction - 1961-1980** 



## Population by Religion in Pebble Hill



## Population by Home Languages in Pebble Hill