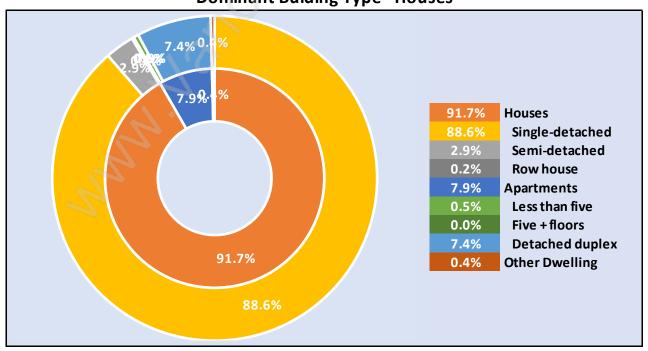

# Occupied Dwellings by Structure Type in Pebble Hill

**Dominant Bulding Type - Houses** 