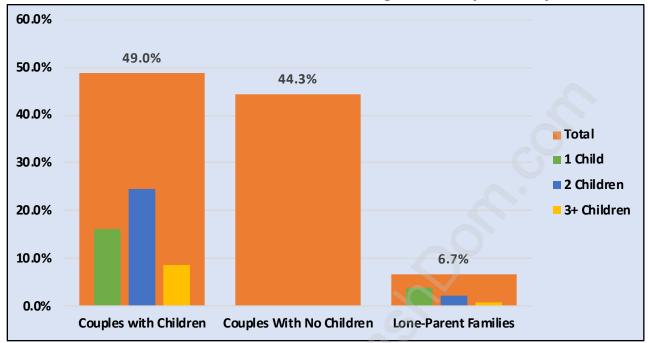

#### Total Number of Children at Home - 1,522

**Family Structure in Pebble Hill** 

Total Number of Families - 1,444 / Average Persons per Family - 3.

Households by Household Size in Pebble Hill

Total Number of Households - 1,661