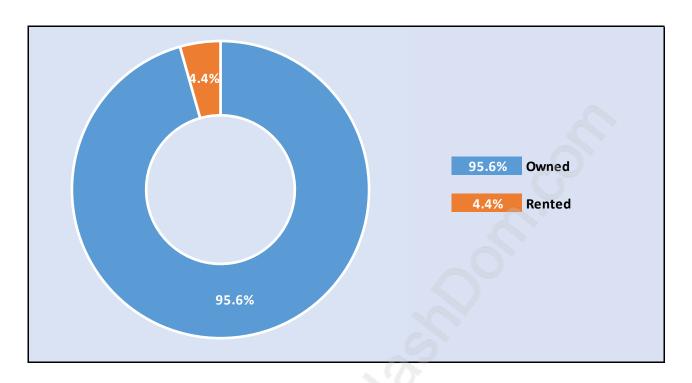

#### **Pebble Hill**



## **Population Trends in Pebble Hill**



## Population by Age in Pebble Hill



# Population Age 15+ by Income Status in Pebble Hill Total Population Age 15 - 4,088



## Households by Income in Pebble Hill

Total Number of Households - 1,661 / Average Household Income - \$143,757



#### **Families in Pebble Hill**

#### **Average Persons per Family - 3**



#### Children at Home in Pebble Hill

#### Total Number of Children at Home - 1,522



**Family Structure in Pebble Hill** 

Total Number of Families - 1,444 / Average Persons per Family - 3.



Households by Household Size in Pebble Hill

Total Number of Households - 1,661



## **Dwellings in Pebble Hill**



## Population Age 15+ in Pebble Hill



#### **Labour Force by Occupation in Pebble Hill**



## **Labour Force Participation in Pebble Hill**



## Travel To Work in (from) Pebble Hill



# Occupied Dwellings by Structure Type in Pebble Hill

**Dominant Bulding Type - Houses** 



## **Private Dwellings by Period of Construction in Pebble Hill**

**Dominant Period of Construction - 1961-1980** 



## Population by Religion in Pebble Hill



## Population by Home Languages in Pebble Hill