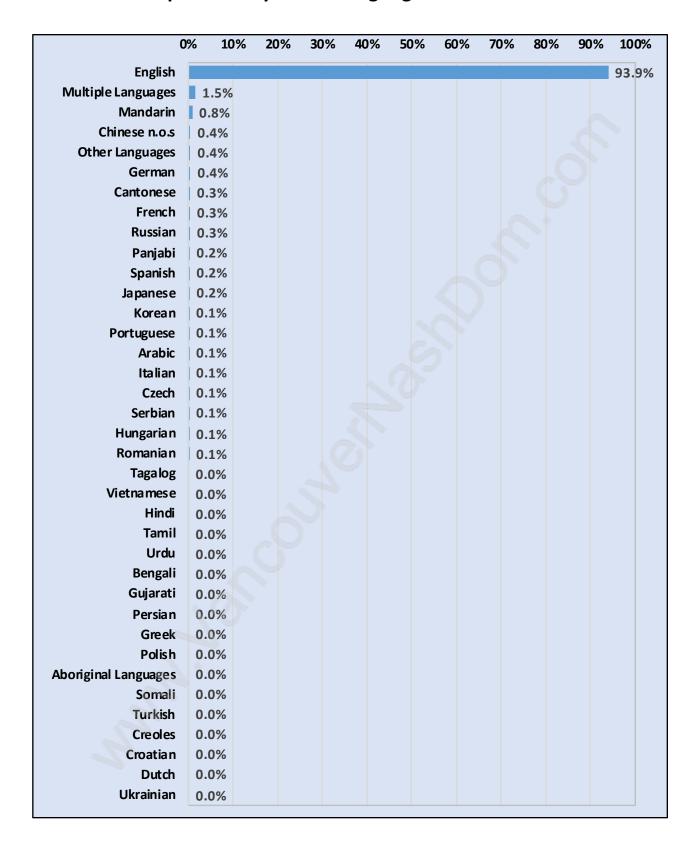

ildren at Home in Pebble Hill

#### Total Number of Children at Home - 1,522



**Family Structure in Pebble Hill** 

Total Number of Families - 1,444 / Average Persons per Family - 3.



Households by Household Size in Pebble Hill

Total Number of Households - 1,661



## **Dwellings in Pebble Hill**



## Population Age 15+ in Pebble Hill



#### **Labour Force by Occupation in Pebble Hill**



## **Labour Force Participation in Pebble Hill**



## Travel To Work in (from) Pebble Hill



# Occupied Dwellings by Structure Type in Pebble Hill

**Dominant Bulding Type - Houses** 



## **Private Dwellings by Period of Construction in Pebble Hill**

**Dominant Period of Construction - 1961-1980** 



## Population by Religion in Pebble Hill



## Population by Home Languages in Pebble Hill