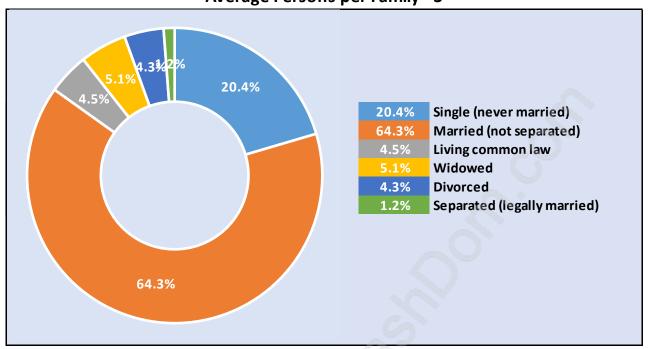

#### **Pebble Hill**



## **Population Trends in Pebble Hill**



## Population by Age in Pebble Hill



# Population Age 15+ by Income Status in Pebble Hill Total Population Age 15 - 4,088



## Households by Income in Pebble Hill

Total Number of Households - 1,661 / Average Household Income - \$143,757



#### **Families in Pebble Hill**

#### **Average Persons per Family - 3**



#### Children at Home in Pebble Hill

#### Total Number of Children at Home - 1,522



**Family Structure in Pebble Hill** 

Total Number of Families - 1,444 / Average Persons per Family - 3.



Households by Household Size in Pebble Hill

Total Number of Households - 1,661



## **Dwellings in Pebble Hill**



## Population Age 15+ in Pebble Hill



#### **Labour Force by Occupation in Pebble Hill**



## **Labour Force Participation in Pebble Hill**



## Travel To Work in (from) Pebble Hill



# Occupied Dwellings by Structure Type in Pebble Hill

**Dominant Bulding Type - Houses** 



## **Private Dwellings by Period of Construction in Pebble Hill**

**Dominant Period of Construction - 1961-1980** 



## Population by Religion in Pebble Hill



## Population by Home Languages in Pebb