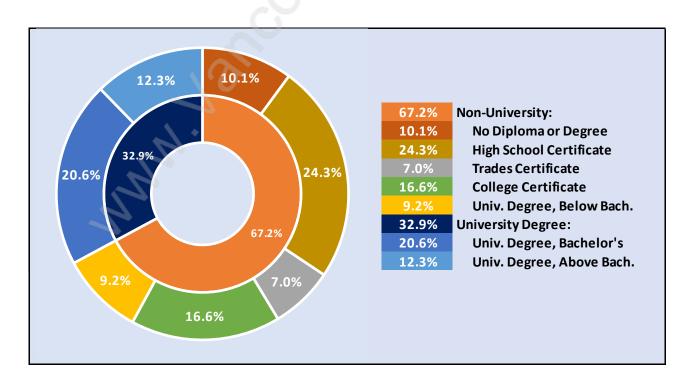

#### **Pebble Hill**



## **Population Trends in Pebble Hill**



## Population by Age in Pebble Hill



# Population Age 15+ by Income Status in Pebble Hill Total Population Age 15 - 4,088



## Households by Income in Pebble Hill

Total Number of Households - 1,661 / Average Household Income - \$143,757



#### **Families in Pebble Hill**

#### **Average Persons per Family - 3**



#### Children at Home in Pebble Hill

#### Total Number of Children at Home - 1,522



**Family Structure in Pebble Hill** 

Total Number of Families - 1,444 / Average Persons per Family - 3.



Households by Household Size in Pebble Hill

Total Number of Households - 1,661



## **Dwellings in Pebble Hill**



## Population Age 15+ in Pebble Hill



#### **Labour Force by Occupation in Pebble Hill**



## **Labour Force Participation in Pebble Hill**



## Travel To Work in (from) Pebble Hill



# Occupied Dwellings by Structure Type in Pebble Hill

**Dominant Bulding Type - Houses** 



## **Private Dwellings by Period of Construction in Pebble Hill**

**Dominant Period of Construction - 1961-1980** 



## Population by Religion in Pebble Hill



## Population by Home Languages in Pebble Hill