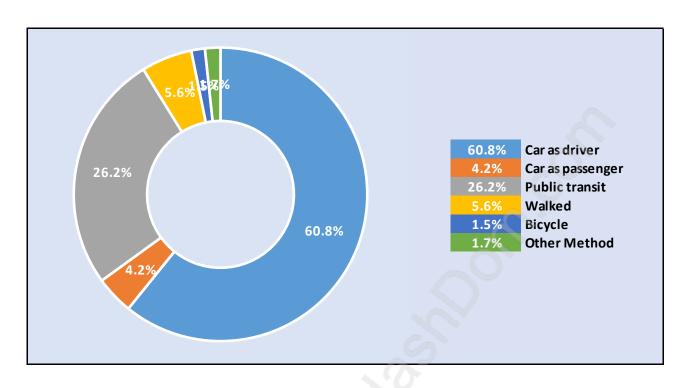

emberton**



# **Population by Age in Pemberton**



# Population Age 15+ by Income Status in Pemberton



## Households by Income in Pemberton

Total Number of Households - 2,718 / Average Household Income - \$105,168



#### **Families in Pemberton**

#### **Average Persons per Family - 2.8**



#### Children at Home in Pemberton

Total Number of Children at Home - 1,367



**Family Structure in Pemberton** 

Total Number of Families - 1,433 / Average Persons per Family - 2.8



**Households by Household Size in Pemberton** 

**Total Number of Households - 2,718** 



## **Dwellings in Pemberton**



# **Population Age 15+ in Pemberton**



#### **Labour Force by Occupation in Pemberton**



#### **Labour Force Participation in Pemberton**



### **Travel To Work in (from) Pemberton**



# Occupied Dwellings by Structure Type in Pemberton



### **Private Dwellings by Period of Construction in Pemberton**

**Dominant Period of Construction - 1961-1980** 



## **Population by Religion in Pemberton**



## **Population by Home Languages in Pemberton**