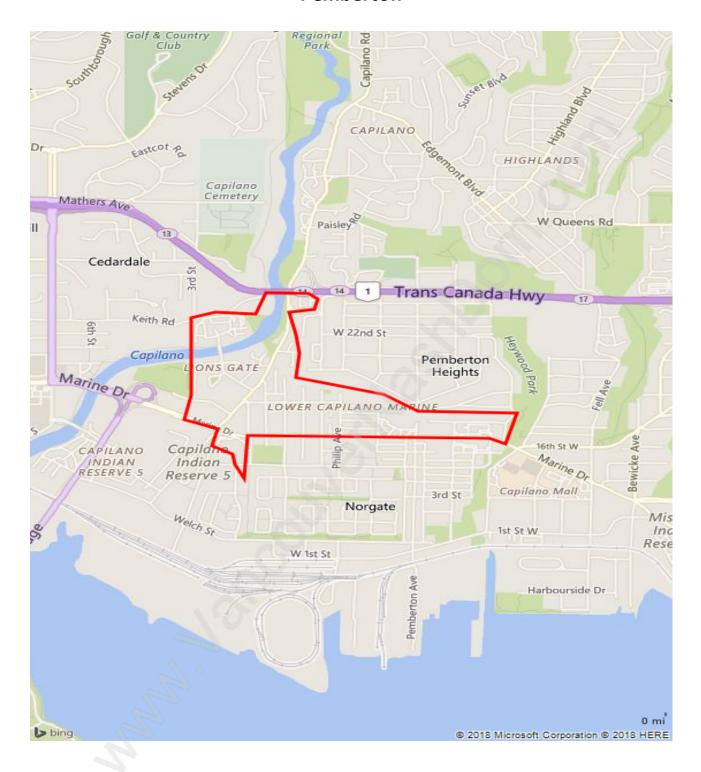

#### **Pemberton**



# **Population Trends in Pemberton**



# **Population by Age in Pemberton**



# Population Age 15+ by Income Status in Pemberton



## Households by Income in Pemberton

Total Number of Households - 2,718 / Average Household Income - \$105,168



#### **Families in Pemberton**

#### **Average Persons per Family - 2.8**



#### Children at Home in Pemberton

Total Number of Children at Home - 1,367



**Family Structure in Pemberton** 

Total Number of Families - 1,433 / Average Persons per Family - 2.8



**Households by Household Size in Pemberton** 

**Total Number of Households - 2,718** 



## **Dwellings in Pemberton**



# **Population Age 15+ in Pemberton**



#### **Labour Force by Occupation in Pemberton**



#### **Labour Force Participation in Pemberton**



### **Travel To