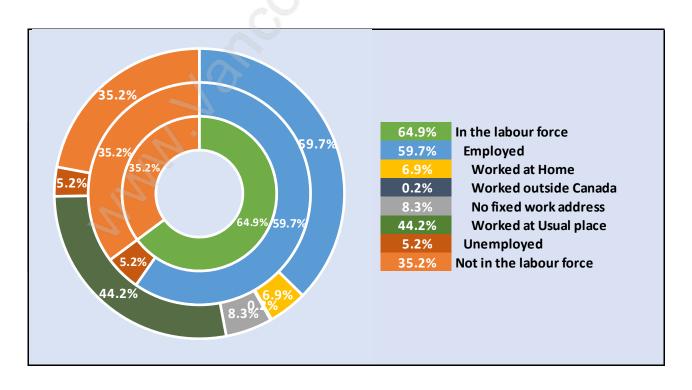

## **Pemberton**



# **Population Trends in Pemberton**



# **Population by Age in Pemberton**



# Population Age 15+ by Income Status in Pemberton



## Households by Income in Pemberton

Total Number of Households - 2,718 / Average Household Income - \$105,168



#### **Families in Pemberton**

#### **Average Persons per Family - 2.8**



#### Children at Home in Pemberton

Total Number of Children at Home - 1,367



**Family Structure in Pemberton** 

Total Number of Families - 1,433 / Average Persons per Family - 2.8



**Households by Household Size in Pemberton** 

**Total Number of Households - 2,718** 



## **Dwellings in Pemberton**



# **Population Age 15+ in Pemberton**



#### **Labour Force by Occupation in Pemberton**



#### **Labour Force Participation in Pemberton**



### **Travel To Work in (from) Pemberton**



# Occupied Dwellings by Structure Type in Pemberton



### **Private Dwellings by Period of Construction in Pemberton**

**Dominant Period of Construction - 1961-1980** 



## **Population by Religion in Pemberton**



## **Population by Home Languages in Pemberton**