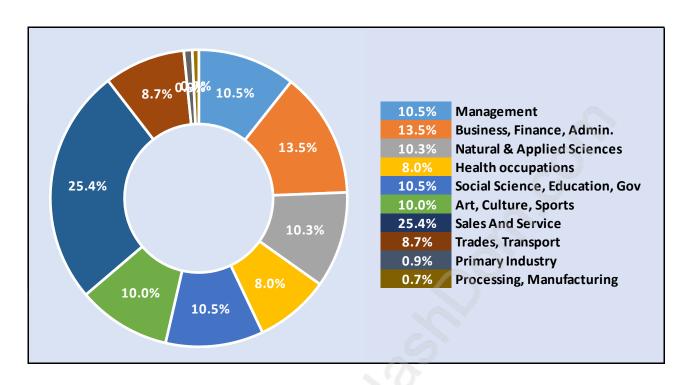

#### **Pemberton**



# **Population Trends in Pemberton**



# **Population by Age in Pemberton**



# Population Age 15+ by Income Status in Pemberton



## Households by Income in Pemberton

Total Number of Households - 2,718 / Average Household Income - \$105,168



#### **Families in Pemberton**

#### **Average Persons per Family - 2.8**



#### Children at Home in Pemberton

Total Number of Children at Home - 1,367



**Family Structure in Pemberton** 

Total Number of Families - 1,433 / Average Persons per Family - 2.8



**Households by Household Size in Pemberton** 

**Total Number of Households - 2,718** 



## **Dwellings in Pemberton**



# **Population Age 15+ in Pemberton**



#### **Labour Force by Occupation in Pemberton**



#### **Labour Force Participation in Pemberton**



### **Travel To Work in (from) Pemberton**



# Occupied Dwellings by Structure Type in Pemberton



### **Private Dwellings by Period of Construction in Pemberton**

**Dominant Period of Construction - 1961-1980** 



## **Population by Religion in Pemberton**



## **Population by Home Languages in Pemberton**