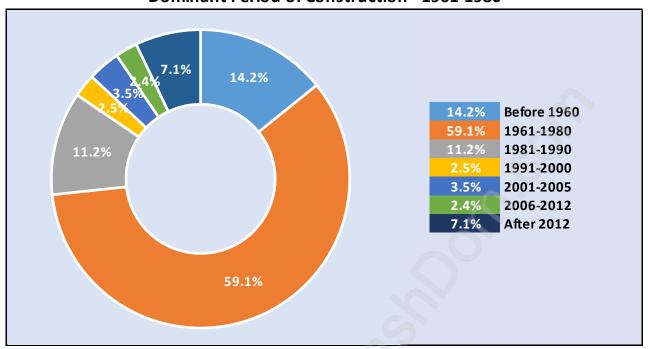

### **Private Dwellings by Period of Construction in Pemberton**

**Dominant Period of Construction - 1961-1980** 