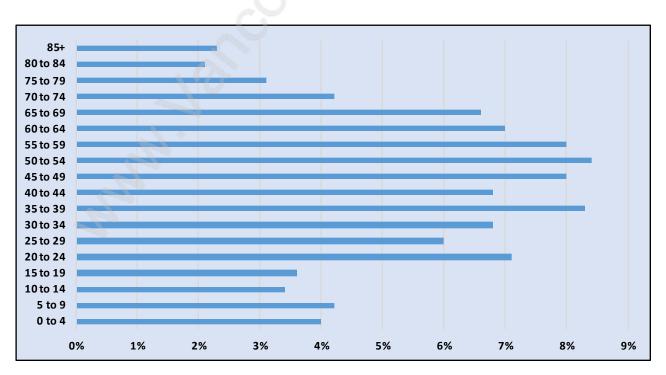

#### **Pemberton**



# **Population Trends in Pemberton**



# **Population by Age in Pemberton**



# Population Age 15+ by Income Status in Pemberton



## Households by Income in Pemberton

Total Number of Households - 2,718 / Average Household Income - \$105,168



#### **Families in Pemberton**

#### **Average Persons per Family - 2.8**



#### Children at Home in Pemberton

Total Number of Children at Home - 1,367



**Family Structure in Pemberton** 

Total Number of Families - 1,433 / Average Persons per Family - 2.8



**Households by Household Size in Pemberton** 

**Total Number of Households - 2,718** 



## **Dwellings in Pemberton**



# **Population Age 15+ in Pemberton**



#### **Labour Force by Occupation in Pemberton**



#### **Labour Force Participation in Pemberton**



### **Travel To Work in (from) Pemberton**



# Occupied Dwellings by Structure Type in Pemberto