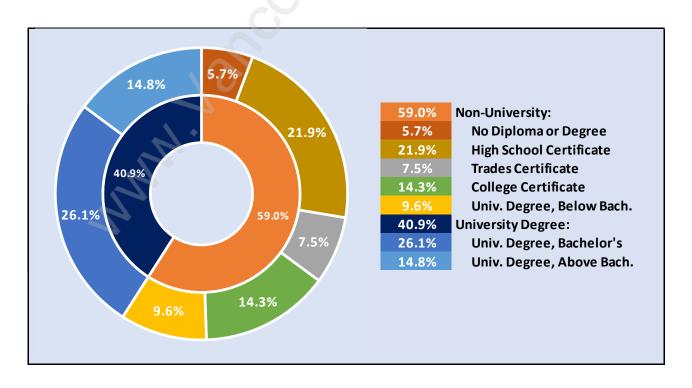

#### **Pemberton**



# **Population Trends in Pemberton**



# **Population by Age in Pemberton**



# Population Age 15+ by Income Status in Pemberton



## Households by Income in Pemberton

Total Number of Households - 2,718 / Average Household Income - \$105,168



#### **Families in Pemberton**

#### **Average Persons per Family - 2.8**



#### Children at Home in Pemberton

Total Number of Children at Home - 1,367



**Family Structure in Pemberton** 

Total Number of Families - 1,433 / Average Persons per Family - 2.8



**Households by Household Size in Pemberton** 

**Total Number of Households - 2,718** 



## **Dwellings in Pemberton**



# **Population Age 15+ in Pemberton**



#### **Labour Force by Occupation in Pemberton**



#### **Labour Force Participation in Pemberton**



### **Travel To Work in (from) Pemberton**



# Occupied Dwellings by Structure Type in Pemberton



### **Private Dwellings by Period of Construction in Pemberton**

**Dominant Period of Construction - 1961-1980** 



## **Population by Religion in Pemberton**



## **Population by Home Languages in Pemberton**