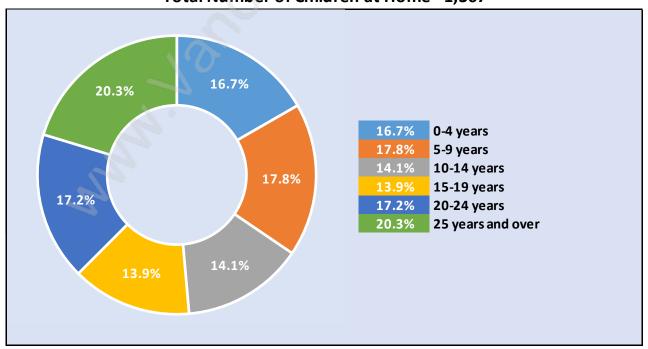

#### Children at Home in Pemberton

Total Number of Children at Home - 1,367

**Family Structure in Pemberton** 

Total Number of Families - 1,433 / Average Persons per Family - 2.8

**Households by Household Size in Pemberton** 