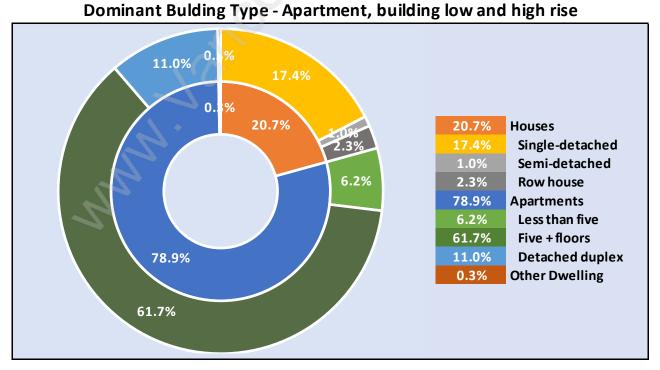

Population Age 15+ by Income Status in Pemberton



## Households by Income in Pemberton

Total Number of Households - 2,718 / Average Household Income - \$105,168



#### **Families in Pemberton**

#### **Average Persons per Family - 2.8**



#### Children at Home in Pemberton

Total Number of Children at Home - 1,367



**Family Structure in Pemberton** 

Total Number of Families - 1,433 / Average Persons per Family - 2.8



**Households by Household Size in Pemberton** 

**Total Number of Households - 2,718** 



## **Dwellings in Pemberton**



# **Population Age 15+ in Pemberton**



#### **Labour Force by Occupation in Pemberton**



#### **Labour Force Participation in Pemberton**



### **Travel To Work in (from) Pemberton**



# Occupied Dwellings by Structure Type in Pemberton



### **Private Dwellings by Period of Construction in Pemberton**

**Dominant Period of Construction - 1961-1980** 



## **Population by Religion in Pemberton**



## **Population by Home Languages in Pemberton**