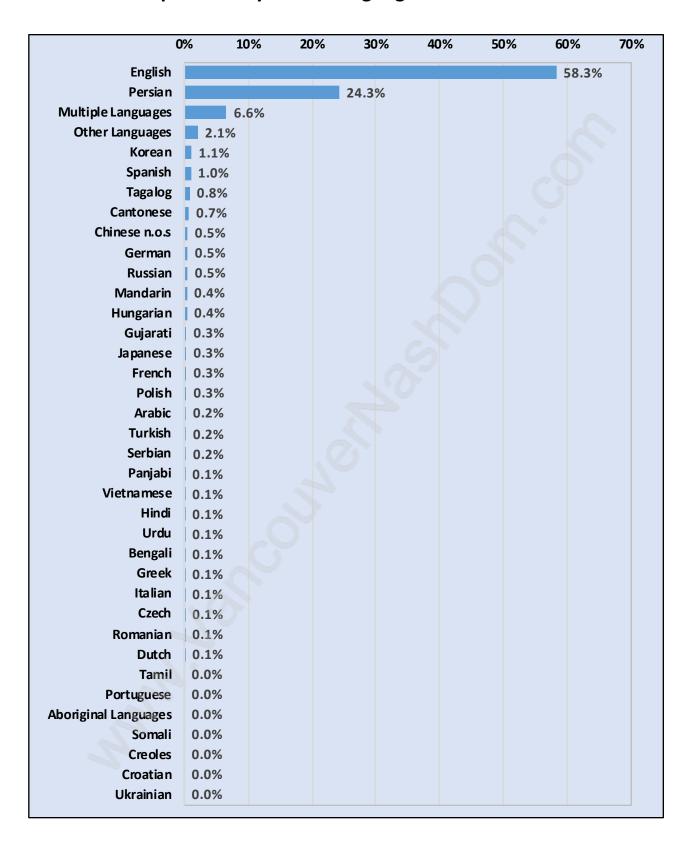

ersons per Family - 2.8**



#### Children at Home in Pemberton

Total Number of Children at Home - 1,367



**Family Structure in Pemberton** 

Total Number of Families - 1,433 / Average Persons per Family - 2.8



**Households by Household Size in Pemberton** 

**Total Number of Households - 2,718** 



## **Dwellings in Pemberton**



# **Population Age 15+ in Pemberton**



#### **Labour Force by Occupation in Pemberton**



#### **Labour Force Participation in Pemberton**



### **Travel To Work in (from) Pemberton**



# Occupied Dwellings by Structure Type in Pemberton



### **Private Dwellings by Period of Construction in Pemberton**

**Dominant Period of Construction - 1961-1980** 



## **Population by Religion in Pemberton**



## **Population by Home Languages in Pemberton**