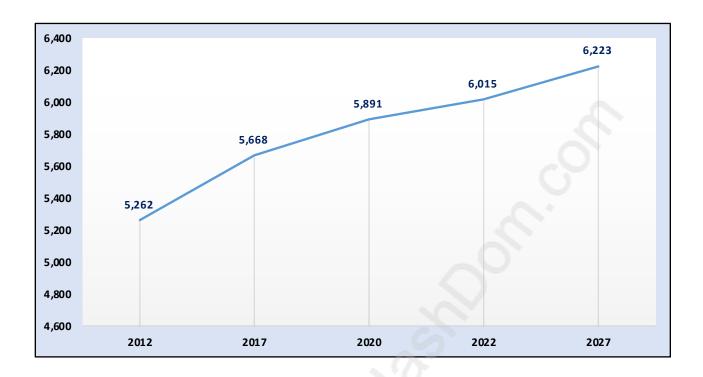

#### **Pemberton**



# **Population Trends in Pemberton**



# **Population by Age in Pemberton**



# Population Age 15+ by Income Status in Pemberton



## Households by Income in Pemberton

Total Number of Households - 2,718 / Average Household Income - \$105,168



#### **Families in Pemberton**

#### **Average Persons per Family - 2.8**



#### Children at Home in Pemberton

Total Number of Children at Home - 1,367



**Family Structure in Pemberton** 

Total Number of Families - 1,433 / Average Persons per Family - 2.8



**Households by Household Size in Pemberton** 

**Total Number of Households - 2,718** 



## **Dwellings in Pemberton**



# **Population Age 15+ in Pemberton**



#### **Labour Force by Occupation in Pemberton**



#### **Labour Force Participation in Pemberton**



### **Travel To Work in (from) Pemberton**



# Occupied