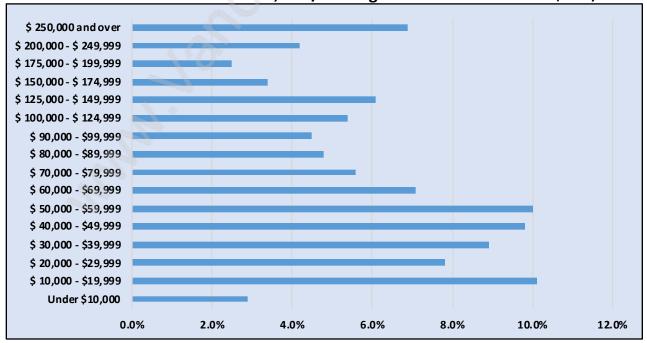

## Households by Income in Pemberton

Total Number of Households - 2,718 / Average Household Income - \$105,168