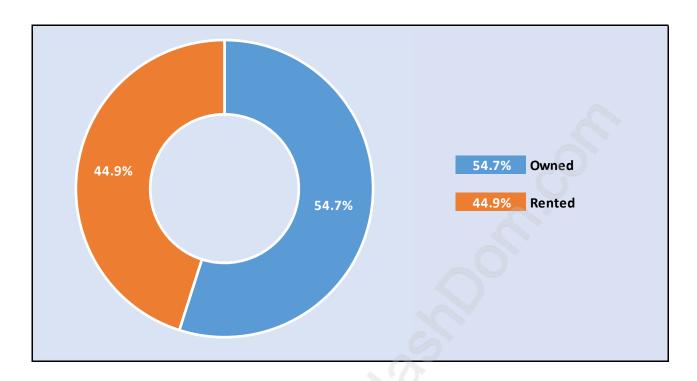

#### **Pemberton**



# **Population Trends in Pemberton**



# **Population by Age in Pemberton**



# Population Age 15+ by Income Status in Pemberton



## Households by Income in Pemberton

Total Number of Households - 2,718 / Average Household Income - \$105,168



#### **Families in Pemberton**

#### **Average Persons per Family - 2.8**



#### Children at Home in Pemberton

Total Number of Children at Home - 1,367



**Family Structure in Pemberton** 

Total Number of Families - 1,433 / Average Persons per Family - 2.8



**Households by Household Size in Pemberton** 

**Total Number of Households - 2,718** 



## **Dwellings in Pemberton**



# **Population Age 15+ in Pemberton**



#### **Labour Force by Occupation in Pemberton**



#### **Labour Force Participation in Pemberton**



### **Travel To Work in (from) Pemberton**



# Occupied Dwellings by Structure Type in Pemberton



### **Private Dwellings by Period of Construction in Pemberton**

**Dominant Period of Construction - 1961-1980** 



## **Population by Religion in Pemberton**



## **Population by Home Languages in Pemberton**