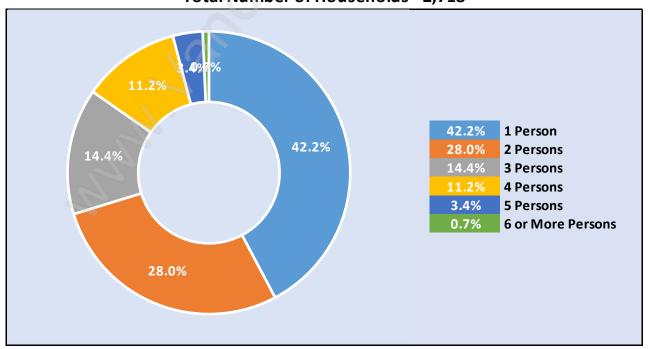

#### Children at Home in Pemberton

Total Number of Children at Home - 1,367

**Family Structure in Pemberton** 

Total Number of Families - 1,433 / Average Persons per Family - 2.8

**Households by Household Size in Pemberton** 

**Total Number of Households - 2,718** 