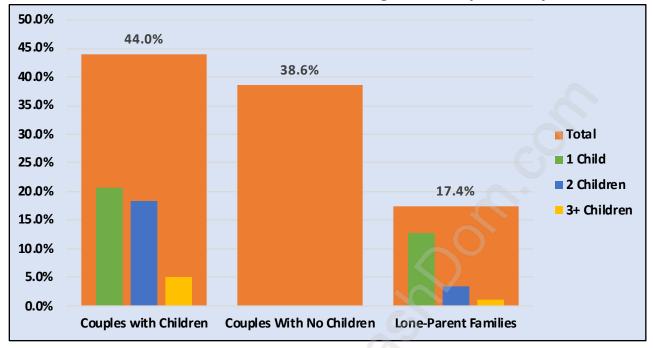

#### Children at Home in Pemberton

Total Number of Children at Home - 1,367

**Family Structure in Pemberton** 

Total Number of Families - 1,433 / Average Persons per Family - 2.8

**Households by Household Size in Pemberton** 