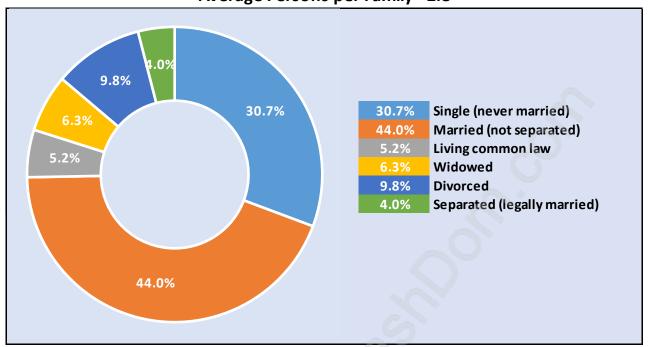

#### **Pemberton**



# **Population Trends in Pemberton**



# **Population by Age in Pemberton**



# Population Age 15+ by Income Status in Pemberton



## Households by Income in Pemberton

Total Number of Households - 2,718 / Average Household Income - \$105,168



#### **Families in Pemberton**

#### **Average Persons per Family - 2.8**



#### Children at Home in Pemberton

Total Number of Children at Home - 1,367



**Family Structure in Pemberton** 

Total Number of Families - 1,433 / Average Persons per Family - 2.8



**Households by Household Size in Pemberton** 

**Total Number of Households - 2,718** 



## **Dwellings in Pemberton**



# **Population Age 15+ in Pemberton**



#### **Labour Force by Occupation in Pemberton**



#### **Labour Force Participation in Pemberton**



### **Travel To Work in (from) Pemberton**



# Occupied Dwellings by Structure Type in Pemberton



### **Private Dwellings by Period of Construction in Pemberton**

**Dominant Period of Construction - 1961-1980** 



## **Population by Religion in Pemberton**



## **Population by Home Languages in Pemberton**