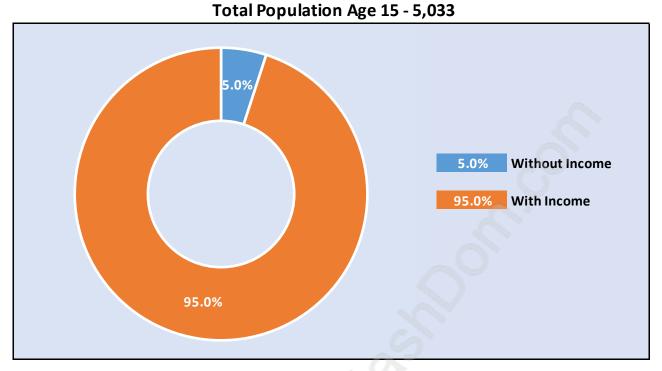

#### **Pemberton**



# **Population Trends in Pemberton**



# **Population by Age in Pemberton**



# Population Age 15+ by Income Status in Pemberton



## Households by Income in Pemberton

Total Number of Households - 2,718 / Average Household Income - \$105,168



#### **Families in Pemberton**

#### **Average Persons per Family - 2.8**



#### Children at Home in Pemberton

Total Number of Children at Home - 1,367



**Family Structure in Pemberton** 

Total Number of Families - 1,433 / Average Persons per Family - 2.8



**Households by Household Size in Pemberton** 

**Total Number of Households - 2,718** 



## **Dwellings in Pemberton**



# **Population Age 15+ in Pemberton**



#### **Labour Force by Occupation in Pemberton**



#### **Labour Force Participation in Pemberton**



### **Travel To Work in (from) Pemberton**



# Occupied Dwellings by Structure Type in Pemberton



### **Private Dwellings by Period of Construction