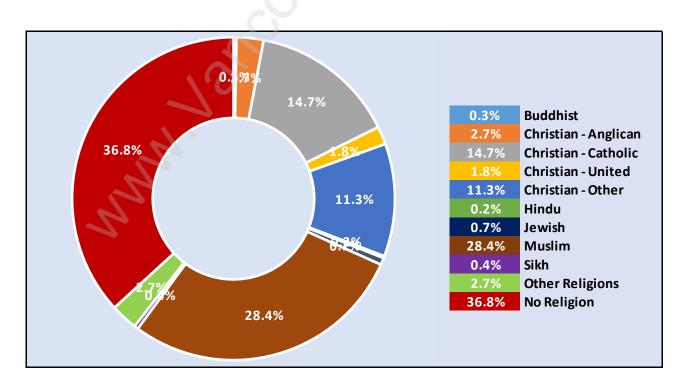

#### **Families in Pemberton**

#### **Average Persons per Family - 2.8**



#### Children at Home in Pemberton

Total Number of Children at Home - 1,367



**Family Structure in Pemberton** 

Total Number of Families - 1,433 / Average Persons per Family - 2.8



**Households by Household Size in Pemberton** 

**Total Number of Households - 2,718** 



## **Dwellings in Pemberton**



# **Population Age 15+ in Pemberton**



#### **Labour Force by Occupation in Pemberton**



#### **Labour Force Participation in Pemberton**



### **Travel To Work in (from) Pemberton**



# Occupied Dwellings by Structure Type in Pemberton



### **Private Dwellings by Period of Construction in Pemberton**

**Dominant Period of Construction - 1961-1980** 



## **Population by Religion in Pemberton**



## **Population by Home Languages in Pemberton**