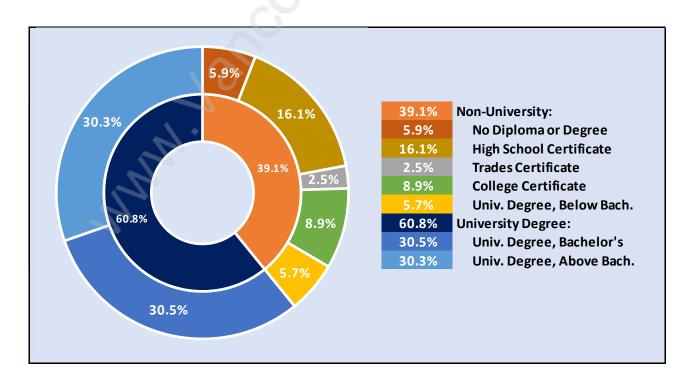

# **Point Grey**



# **Population Trends in Point Grey**



# **Population by Age in Point Grey**



# Population Age 15+ by Income Status in Point Grey

**Total Population Age 15 - 11,653** 



# Households by Income in Point Grey

Total Number of Households - 5,532 / Average Household Income - \$159,754



#### **Families in Point Grey**

#### **Average Persons per Family - 3**



# Children at Home in Point Grey

#### Total Number of Children at Home - 3,950



Family Structure in Point Grey

Total Number of Families - 3,641 / Average Persons per Family - 3.



Households by Household Size in Point Grey

**Total Number of Households - 5,532** 



## **Dwellings in Point Grey**



# Population Age 15+ in Point Grey



## **Labour Force by Occupation in Point Grey**



## **Labour Force Participation in Point Grey**



## **Travel To Work in (from) Point Grey**



# Occupied Dwellings by Structure Type in Point Grey

Dominant Bulding Type - Apartment, building low and high rise



## **Private Dwellings by Period of Construction in Point Grey**

#### **Dominant Period of Construction - Before 1960**



# **Population by Religion in Point Grey**



# Population by Home Languages in Point Grey