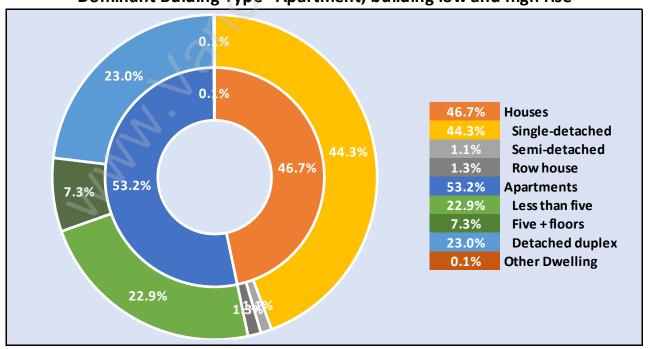

# Occupied Dwellings by Structure Type in Point Grey

Dominant Bulding Type - Apartment, building low and high rise