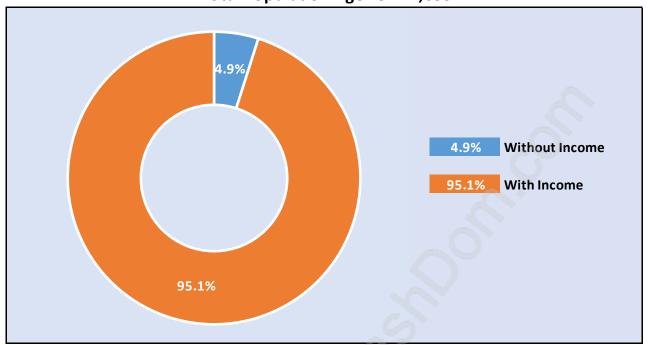

# Population Age 15+ by Income Status in Point Grey

**Total Population Age 15 - 11,653** 