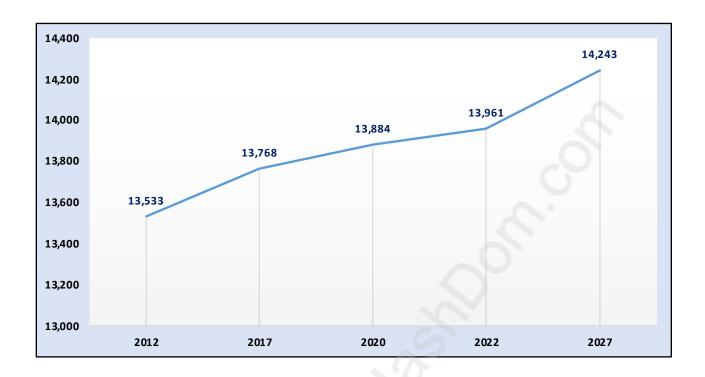

# **Point Grey**



# **Population Trends in Point Grey**



# **Population by Age in Point Grey**



# Population Age 15+ by Income Status in Point Grey

**Total Population Age 15 - 11,653** 



# Households by Income in Point Grey

Total Number of Households - 5,532 / Average Household Income - \$159,754



#### **Families in Point Grey**

#### **Average Persons per Family - 3**



# Children at Home in Point Grey

#### Total Number of Children at Home - 3,950



Family Structure in Point Grey

Total Number of Families - 3,641 / Average Persons per Family - 3.



Households by Household Size in Point Grey

**Total Number of Households - 5,532** 



## **Dwellings in Point Grey**



# Population Age 15+ in Point Grey



## **Labour Force by Occupation in Point Grey**



## **Labour Force Participation in Point Grey**



## **Travel To Work in (fr