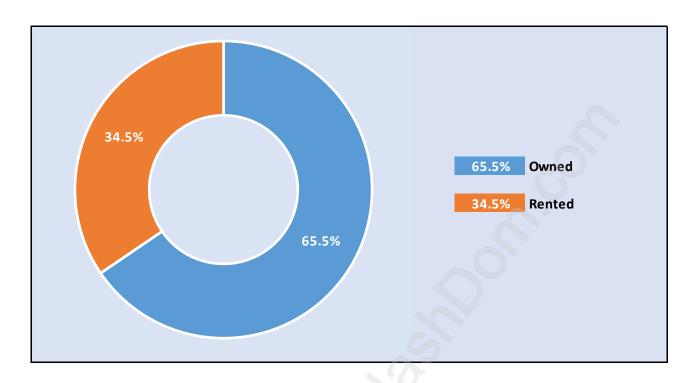

# **Point Grey**



# **Population Trends in Point Grey**



# **Population by Age in Point Grey**



# Population Age 15+ by Income Status in Point Grey

**Total Population Age 15 - 11,653** 



# Households by Income in Point Grey

Total Number of Households - 5,532 / Average Household Income - \$159,754



#### **Families in Point Grey**

#### **Average Persons per Family - 3**



# Children at Home in Point Grey

#### Total Number of Children at Home - 3,950



Family Structure in Point Grey

Total Number of Families - 3,641 / Average Persons per Family - 3.



Households by Household Size in Point Grey

**Total Number of Households - 5,532** 



## **Dwellings in Point Grey**



# Population Age 15+ in Point Grey



## **Labour Force by Occupation in Point Grey**



## **Labour Force Participation in Point Grey**



## **Travel To Work in (from) Point Grey**



# Occupied Dwellings by Structure Type in Point Grey

Dominant Bulding Type - Apartment, building low and high rise



## **Private Dwellings by Period of Construction in Point Grey**

#### **Dominant Period of Construction - Before 1960**



# **Population by Religion in Point Grey**



# Population by Home Languages in Point Grey