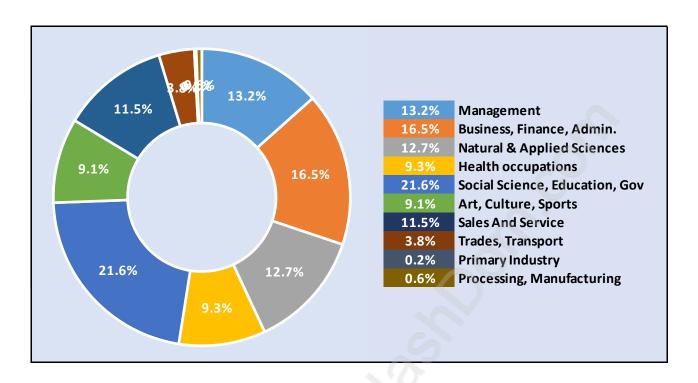

# **Point Grey**



# **Population Trends in Point Grey**



# **Population by Age in Point Grey**



# Population Age 15+ by Income Status in Point Grey

**Total Population Age 15 - 11,653** 



# Households by Income in Point Grey

Total Number of Households - 5,532 / Average Household Income - \$159,754



#### **Families in Point Grey**

#### **Average Persons per Family - 3**



# Children at Home in Point Grey

#### Total Number of Children at Home - 3,950



Family Structure in Point Grey

Total Number of Families - 3,641 / Average Persons per Family - 3.



Households by Household Size in Point Grey

**Total Number of Households - 5,532** 



## **Dwellings in Point Grey**



# Population Age 15+ in Point Grey



## **Labour Force by Occupation in Point Grey**



## **Labour Force Participation in Point Grey**



## **Travel To Work in (from) Point Grey**



# Occupied Dwellings by Structure Type in Point Grey

Dominant Bulding Type - Apartment, building low and high rise



## **Private Dwellings by Period of Construction in Point Grey**

#### **Dominant Period of Construction - Before 1960**



# **Population by Religion in Point Grey**



# Population by Home Languages in Point Grey