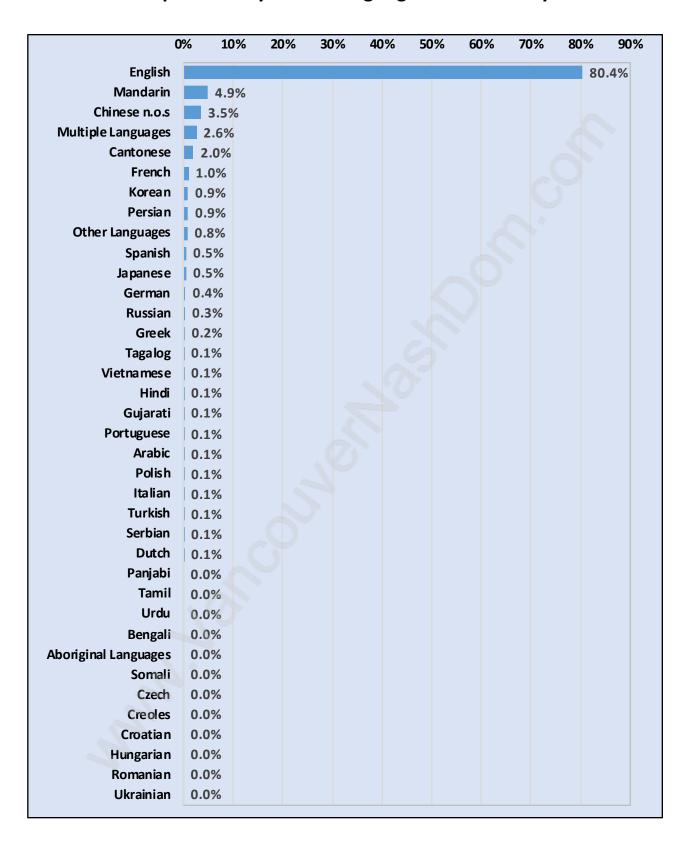

Grey

#### Total Number of Children at Home - 3,950



Family Structure in Point Grey

Total Number of Families - 3,641 / Average Persons per Family - 3.



Households by Household Size in Point Grey

**Total Number of Households - 5,532** 



## **Dwellings in Point Grey**



# Population Age 15+ in Point Grey



## **Labour Force by Occupation in Point Grey**



## **Labour Force Participation in Point Grey**



## **Travel To Work in (from) Point Grey**



# Occupied Dwellings by Structure Type in Point Grey

Dominant Bulding Type - Apartment, building low and high rise



## **Private Dwellings by Period of Construction in Point Grey**

#### **Dominant Period of Construction - Before 1960**



# **Population by Religion in Point Grey**



# Population by Home Languages in Point Grey