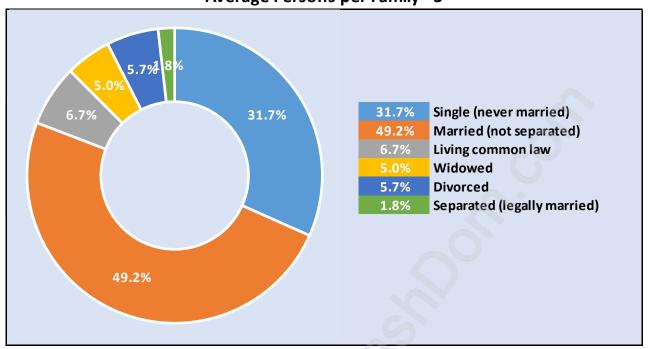

# **Point Grey**



# **Population Trends in Point Grey**



# **Population by Age in Point Grey**



# Population Age 15+ by Income Status in Point Grey

**Total Population Age 15 - 11,653** 



# Households by Income in Point Grey

Total Number of Households - 5,532 / Average Household Income - \$159,754



#### **Families in Point Grey**

#### **Average Persons per Family - 3**



# Children at Home in Point Grey

#### Total Number of Children at Home - 3,950



Family Structure in Point Grey

Total Number of Families - 3,641 / Average Persons per Family - 3.



Households by Household Size in Point Grey

**Total Number of Households - 5,532** 



## **Dwellings in Point Grey**



# Population Age 15+ in Point Grey



## **Labour Force by Occupation in Point Grey**



## **Labour Force Participation in Point Grey**



## **Travel To Work in (from) Point Grey**



# Occupied Dwellings by Structure Type in Point Grey

Dominant Bulding Type - Apartment, building low and high rise



## **Private Dwellings by Period of Construction in Point Grey**

#### **Dominant Period of Construction - Before 1960**



# **Population by Religion in Point Grey**



# Population by H