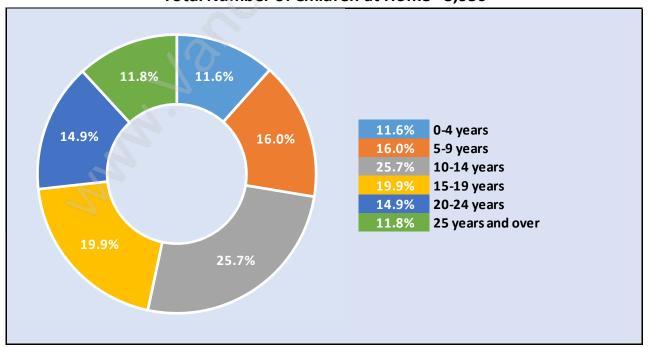

# Children at Home in Point Grey

#### Total Number of Children at Home - 3,950

Family Structure in Point Grey

Total Number of Families - 3,641 / Average Persons per Family - 3.

Households by Household Size in Point Grey

**Total Number of Households - 5,532** 