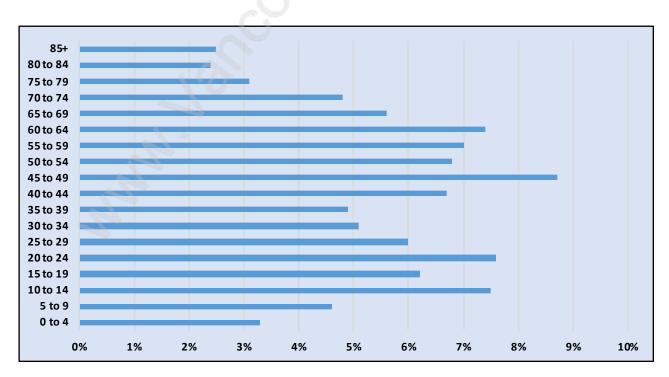

# **Point Grey**



# **Population Trends in Point Grey**



# **Population by Age in Point Grey**



# Population Age 15+ by Income Status in Point Grey

**Total Population Age 15 - 11,653** 



# Households by Income in Point Grey

Total Number of Households - 5,532 / Average Household Income - \$159,754



#### **Families in Point Grey**

#### **Average Persons per Family - 3**



# Children at Home in Point Grey

#### Total Number of Children at Home - 3,950



Family Structure in Point Grey

Total Number of Families - 3,641 / Average Persons per Family - 3.



Households by Household Size in Point Grey

**Total Number of Households - 5,532** 



## **Dwellings in Point Grey**



# Population Age 15+ in Point Grey



## **Labour Force by Occupation in Point Grey**



## **Labour Force Participation in Point Grey**



## **Travel To Work in (from) Point Grey**



# Occupied Dwellings