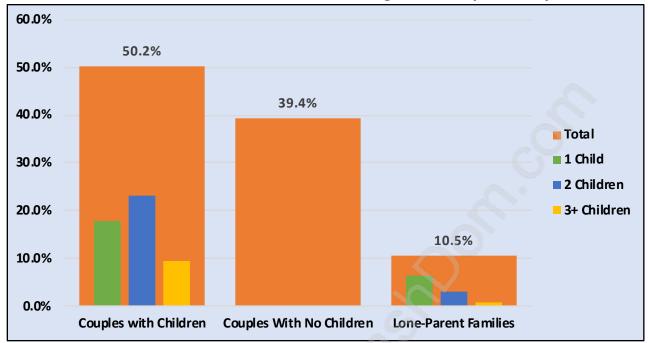

#### Total Number of Children at Home - 3,950

Family Structure in Point Grey

Total Number of Families - 3,641 / Average Persons per Family - 3.

Households by Household Size in Point Grey

**Total Number of Households - 5,532** 