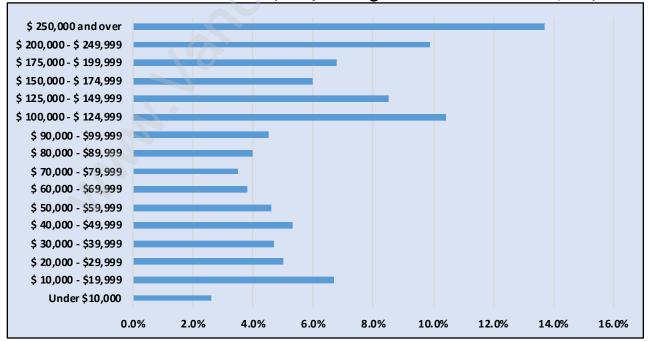

# Households by Income in Point Grey

Total Number of Households - 5,532 / Average Household Income - \$159,754