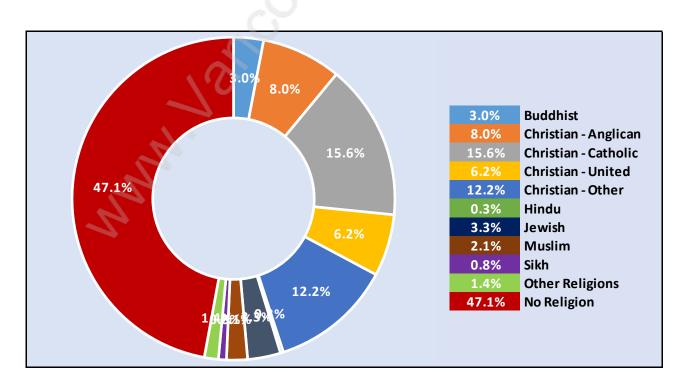

per Family - 3**



# Children at Home in Point Grey

#### Total Number of Children at Home - 3,950



Family Structure in Point Grey

Total Number of Families - 3,641 / Average Persons per Family - 3.



Households by Household Size in Point Grey

**Total Number of Households - 5,532** 



## **Dwellings in Point Grey**



# Population Age 15+ in Point Grey



## **Labour Force by Occupation in Point Grey**



## **Labour Force Participation in Point Grey**



## **Travel To Work in (from) Point Grey**



# Occupied Dwellings by Structure Type in Point Grey

Dominant Bulding Type - Apartment, building low and high rise



## **Private Dwellings by Period of Construction in Point Grey**

#### **Dominant Period of Construction - Before 1960**



# **Population by Religion in Point Grey**



# Population by Home Languages in Point Grey