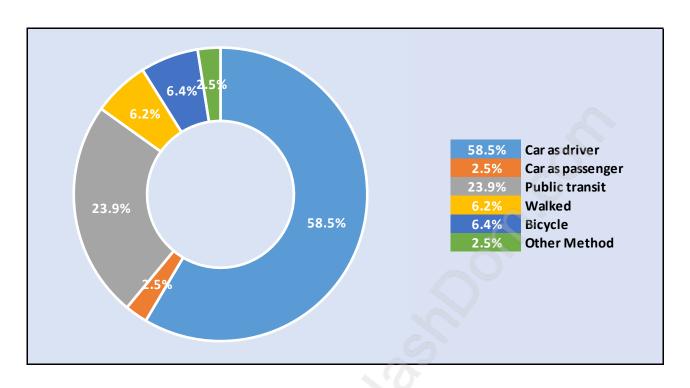

y Age in Point Grey**



# Population Age 15+ by Income Status in Point Grey

**Total Population Age 15 - 11,653** 



# Households by Income in Point Grey

Total Number of Households - 5,532 / Average Household Income - \$159,754



#### **Families in Point Grey**

#### **Average Persons per Family - 3**



# Children at Home in Point Grey

#### Total Number of Children at Home - 3,950



Family Structure in Point Grey

Total Number of Families - 3,641 / Average Persons per Family - 3.



Households by Household Size in Point Grey

**Total Number of Households - 5,532** 



## **Dwellings in Point Grey**



# Population Age 15+ in Point Grey



## **Labour Force by Occupation in Point Grey**



## **Labour Force Participation in Point Grey**



## **Travel To Work in (from) Point Grey**



# Occupied Dwellings by Structure Type in Point Grey

Dominant Bulding Type - Apartment, building low and high rise



## **Private Dwellings by Period of Construction in Point Grey**

#### **Dominant Period of Construction - Before 1960**



# **Population by Religion in Point Grey**



# Population by Home Languages in Point Grey