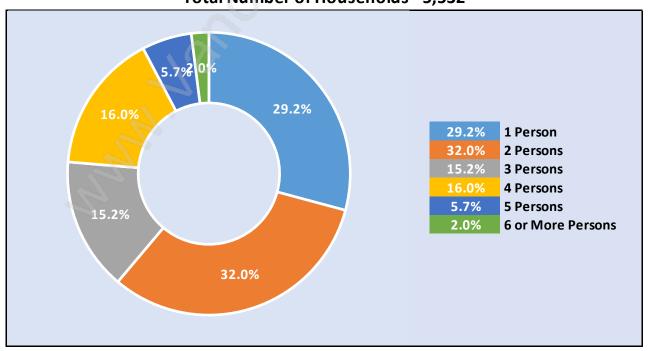

#### Total Number of Children at Home - 3,950

Family Structure in Point Grey

Total Number of Families - 3,641 / Average Persons per Family - 3.

Households by Household Size in Point Grey

**Total Number of Households - 5,532** 