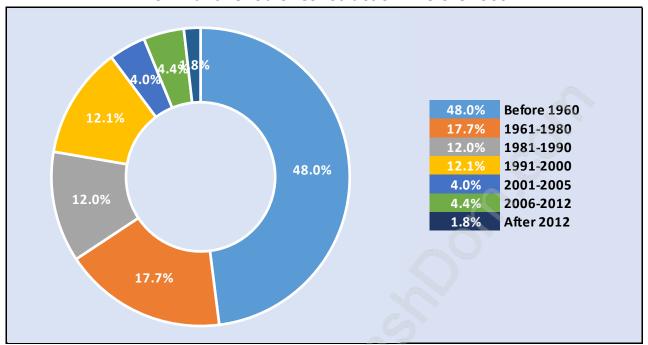

## **Private Dwellings by Period of Construction in Point Grey**

#### **Dominant Period of Construction - Before 1960**