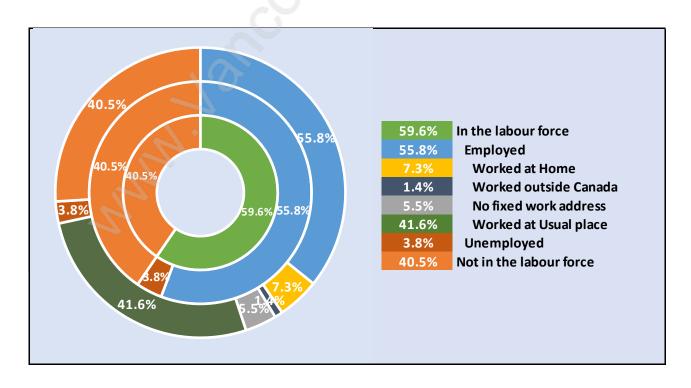

ion Trends in Point Grey**



# **Population by Age in Point Grey**



# Population Age 15+ by Income Status in Point Grey

**Total Population Age 15 - 11,653** 



# Households by Income in Point Grey

Total Number of Households - 5,532 / Average Household Income - \$159,754



#### **Families in Point Grey**

#### **Average Persons per Family - 3**



# Children at Home in Point Grey

#### Total Number of Children at Home - 3,950



Family Structure in Point Grey

Total Number of Families - 3,641 / Average Persons per Family - 3.



Households by Household Size in Point Grey

**Total Number of Households - 5,532** 



## **Dwellings in Point Grey**



# Population Age 15+ in Point Grey



## **Labour Force by Occupation in Point Grey**



## **Labour Force Participation in Point Grey**



## **Travel To Work in (from) Point Grey**



# Occupied Dwellings by Structure Type in Point Grey

Dominant Bulding Type - Apartment, building low and high rise



## **Private Dwellings by Period of Construction in Point Grey**

#### **Dominant Period of Construction - Before 1960**



# **Population by Religion in Point Grey**



# Population by Home Languages in Point Grey